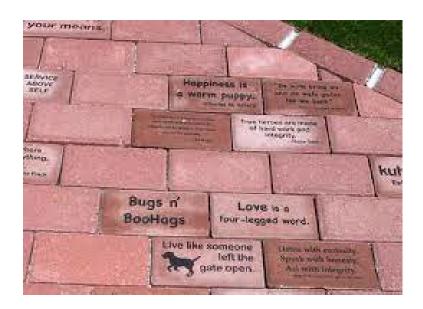

## Let's Pave The Way To Play

# Buy a Brick

Whether you want to celebrate your new park area or make a memorial to a beloved friend. Engraved bricks are a great way to do just that. They will last a lifetime, they can be sand blasted or laser engraved. We will have the entry-way to the dog park paved with celebrations and memories. A \$100 dollar donation will get a 4x8 brick with 3 lines of text 18 characters per line. Or add symbol with over 300 different symbols to choose from. All profit from the fundraiser will go toward the dog park area.

# 4" X 8" BRICK

You can order a brick with up to 3 lines of engraving and up to 18 characters per line for only \$100 dollars

Email romecity.parks@gmail.com

Facebook group: Anything is pawsible in Rome City