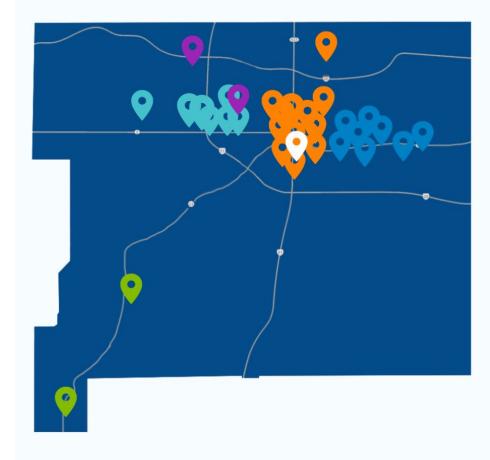

- Literacy
- Math Fluency
- Social & Emotional Learning
- College & Workforce Readiness

Launched **August 2021** Served **3,169 K-12 youth** Soon to be **27 sites** 

## Who We Serve

- 74% are on free or reduced lunch
- **36%** qualify for food stamps
- **60%** identify as members of communities of color
- **63%** come from single-parent households

We hold spots for kids who may be in foster care, transitional housing, or unhoused.