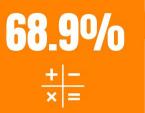

### of kids gained one or more grade levels in literacy More than tripled the number of kids on or above grade level (12.71% to 42.59%)

of kids gained one or more grade levels in math Nearly quintupled the number of kids on or above grade level (8.25% to 41.18%)