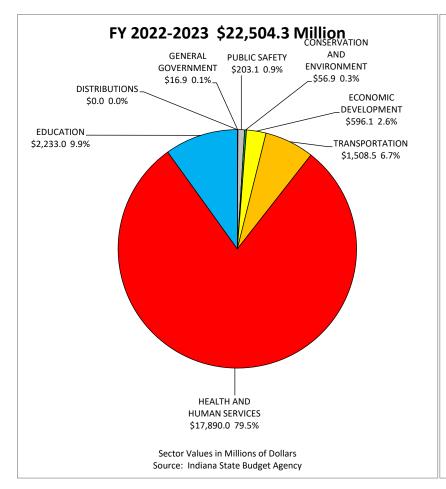

|               |                 | Passed         | Passed         |
|---------------|-----------------|----------------|----------------|
|               |                 | Budget         | Budget         |
|               |                 | FY24           | FY25           |
| EDUCATION     |                 |                |                |
|               | General Fund    | 12,639,677,336 | 12,908,412,433 |
|               | Dedicated Funds | 49,197,179     | 47,198,335     |
|               | Federal Funds   | 2,232,958,057  | 1,941,385,659  |
| DISTRIBUTIONS |                 |                |                |
|               | General Fund    | 50,500,000     | 50,500,000     |
|               | Dedicated Funds | 248,016,128    | 248,016,128    |
| GRAND TOTALS  |                 |                |                |
|               | General Fund    | 22,047,378,261 | 22,551,394,531 |
|               | Dedicated Funds | 7,002,218,576  | 6,955,552,418  |
|               | Federal Funds   | 22,504,283,340 | 21,809,164,386 |
|               | Local Funds     | 85,000,000     | 85,000,000     |

# FEDERAL FUNDS BY FUNCTIONAL CATEGORY 2024-2025 BIENNIUM \$44,313.5 Million

(This page intentionally left blank.)