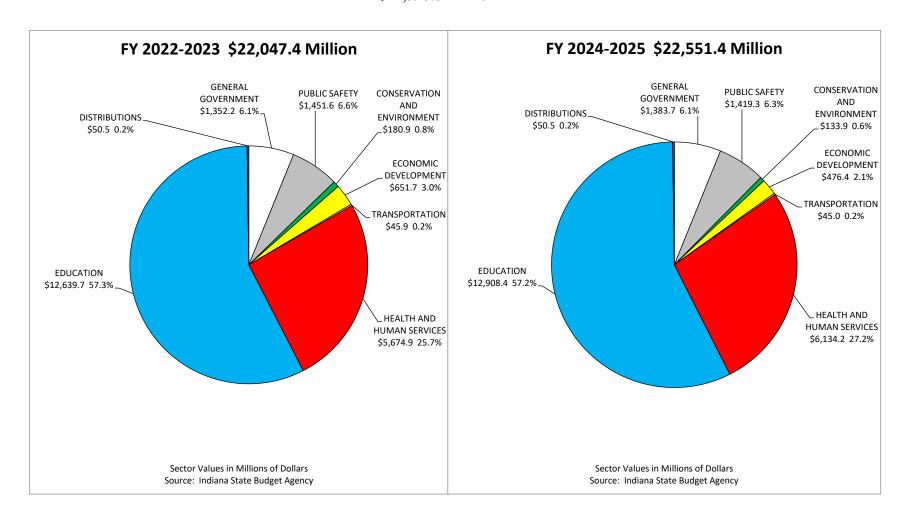

|               |                 | Passed         | Passed         |
|---------------|-----------------|----------------|----------------|
|               |                 | Budget         | Budget         |
|               |                 | FY24           | FY25           |
| EDUCATION     |                 |                |                |
|               | General Fund    | 12,639,677,336 | 12,908,412,433 |
|               | Dedicated Funds | 49,197,179     | 47,198,335     |
|               | Federal Funds   | 2,232,958,057  | 1,941,385,659  |
| DISTRIBUTIONS |                 |                |                |
|               | General Fund    | 50,500,000     | 50,500,000     |
|               | Dedicated Funds | 248,016,128    | 248,016,128    |
| GRAND TOTALS  |                 |                |                |
|               | General Fund    | 22,047,378,261 | 22,551,394,531 |
|               | Dedicated Funds | 7,002,218,576  | 6,955,552,418  |
|               | Federal Funds   | 22,504,283,340 | 21,809,164,386 |
|               | Local Funds     | 85,000,000     | 85,000,000     |

# GENERAL FUND APPROPRIATIONS BY FUNCTIONAL CATEGORY 2024-2025 BIENNIUM \$44,598.8 Million