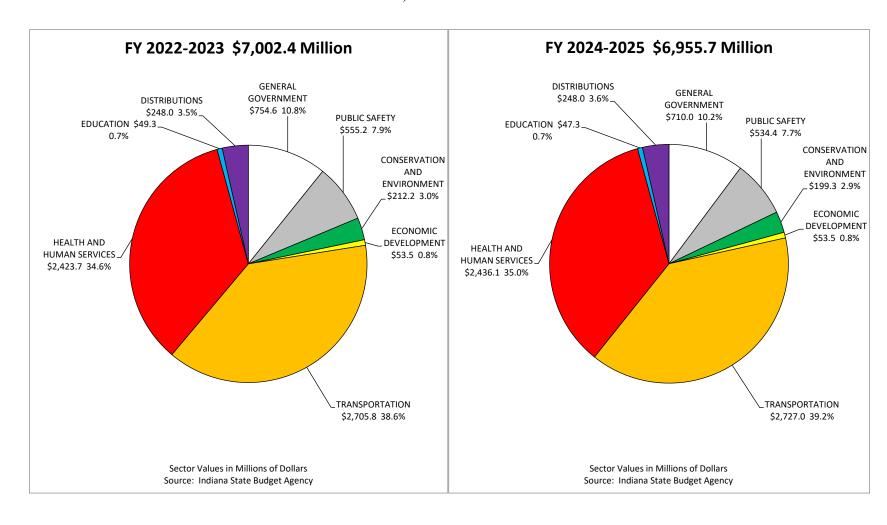

|               |                 | Passed         | Passed         |
|---------------|-----------------|----------------|----------------|
|               |                 | Budget         | Budget         |
|               |                 | FY24           | FY25           |
| EDUCATION     |                 |                |                |
|               | General Fund    | 12,639,677,336 | 12,908,412,433 |
|               | Dedicated Funds | 49,197,179     | 47,198,335     |
|               | Federal Funds   | 2,232,958,057  | 1,941,385,659  |
| DISTRIBUTIONS |                 |                |                |
|               | General Fund    | 50,500,000     | 50,500,000     |
|               | Dedicated Funds | 248,016,128    | 248,016,128    |
| GRAND TOTALS  |                 |                |                |
|               | General Fund    | 22,047,378,261 | 22,551,394,531 |
|               | Dedicated Funds | 7,002,218,576  | 6,955,552,418  |
|               | Federal Funds   | 22,504,283,340 | 21,809,164,386 |
|               | Local Funds     | 85,000,000     | 85,000,000     |

# DEDICATED FUND APPROPRIATIONS BY FUNCTIONAL CATEGORY 2024-2025 BIENNIUM \$13,958.1 Million