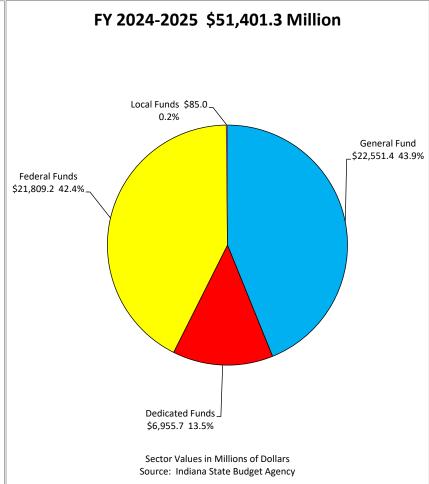

# TOTAL APPROPRIATIONS BY FUNCTIONAL CATEGORY 2024-2025 BIENNIUM \$103,040.3 Million