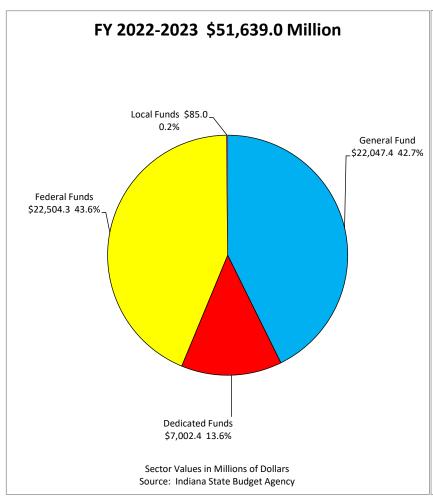

1,394,531

General Fund

|                 | Passed<br>Budget<br>FY24 | Passed                                |
|-----------------|--------------------------|---------------------------------------|
|                 |                          | · · · · · · · · · · · · · · · · · · · |
|                 |                          |                                       |
| Dedicated Funds | 7,002,218,576            | 6,955,552,418                         |
| Federal Funds   | 22,504,283,340           | 21,809,164,386                        |
| Local Funds     | 85,000,000               | 85,000,000                            |
| Total           | 51,638,880,177           | 51,401,111,335                        |



# TOTAL APPROPRIATIONS BY FUND TYPE 2024-2025 BIENNIUM \$103,040.3 Million





# TOTAL APPROPRIATIONS BY FUNCTIONAL CATEGORY 2024-2025 BIENNIUM \$103,040.3 Million



# GENERAL FUND APPROPRIATIONS BY FUNCTIONAL CATEGORY 2024-2025 BIENNIUM \$44,598.8 Million



# DEDICATED FUND APPROPRIATIONS BY FUNCTIONAL CATEGORY 2024-2025 BIENNIUM \$13,958.1 Million



# FEDERAL FUNDS BY FUNCTIONAL CATEGORY 2024-2025 BIENNIUM \$44,313.5 Million





(This page intentionally left blank.)