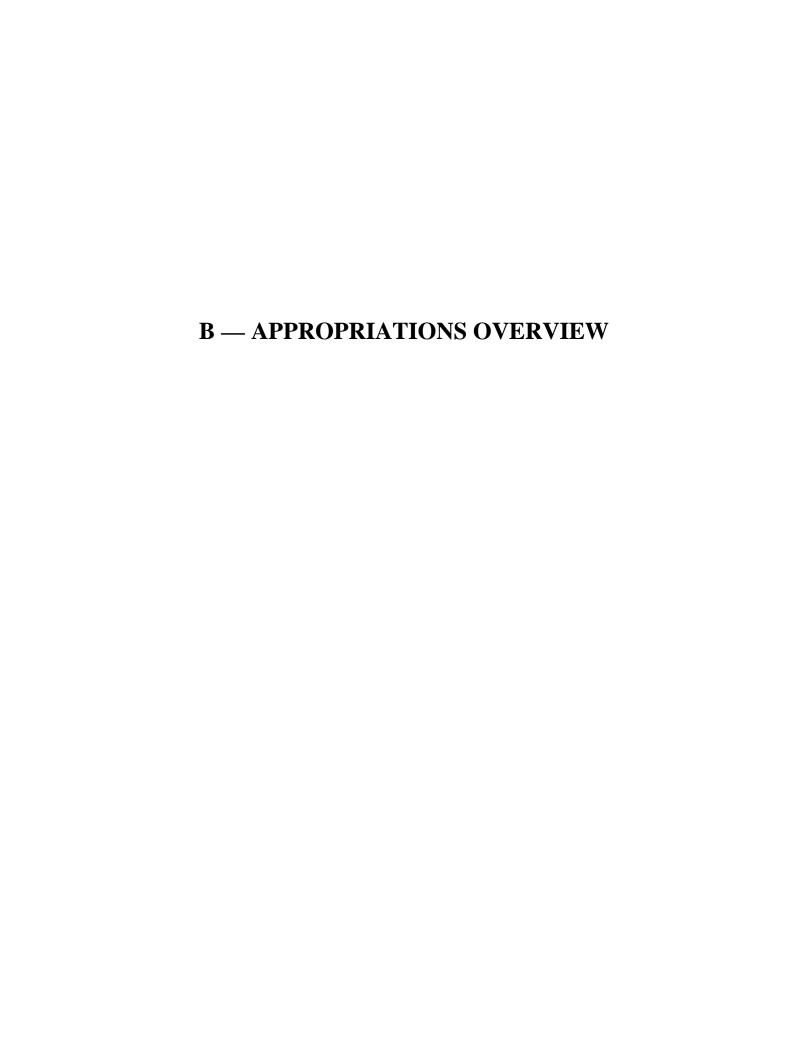

| Passed | Passed |
|--------|--------|
| Budget | Budget |
| FY24   | FY25   |

#### **SUMMARY BY FUNCTION - GRAND TOTALS**

| GENERAL GOVERNMENT    |                 |                |                |
|-----------------------|-----------------|----------------|----------------|
|                       | General Fund    | 1,352,206,651  | 1,383,662,835  |
|                       | Dedicated Funds | 754,615,863    | 710,044,645    |
|                       | Federal Funds   | 16,903,502     | 16,903,502     |
| PUBLIC SAFETY         |                 |                |                |
|                       | General Fund    | 1,451,592,658  | 1,419,288,266  |
|                       | Dedicated Funds | 555,185,931    | 534,430,896    |
|                       | Federal Funds   | 203,