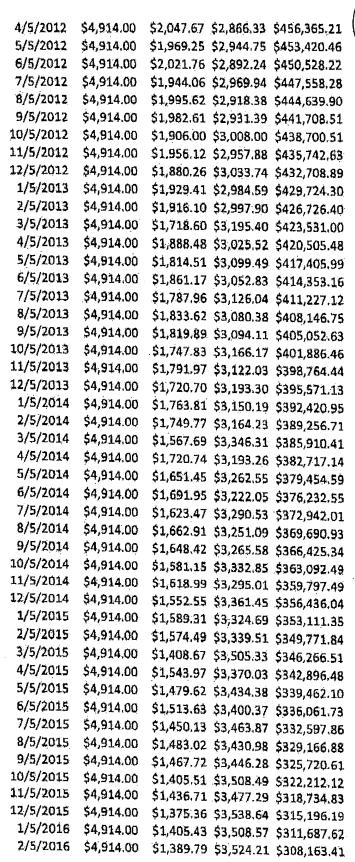

### 4 Q: Does Cataract Lake have outstanding debt?

3

5 A: Yes. In response to data request 2.1, Cataract Lake provided the Rural 6 Development promissory note and amortization schedule, which shows its debt at 7 December 31, 2016 is approximately \$271,784.5 (See Attachment CEP – 4). In 8 response to data request 2.2, Cataract Lake provided the 2011 SRF loan note and 9 amortization schedule, which shows its debt at December 31, 2016 is approximately 10 \$679,000.00 (See Attachment CEP – 5). In response to data request 2.3, Cataract 11 Lake provided the First National Bank loan and amortization schedule, which 12 shows that its debt on December 31, 2016 is approximately \$107,013.30 (See 13 Attachment CEP - 6).

### 14 Q: What level of debt service did Cataract Lake request?

15 A: Cataract Lake requests an annual debt service of \$125,419, which represents a five
16 (5) year average of debt service on its outstanding debt. Table CEP-3 below reflects
17 the detail of the Cataract Lake's requested debt service annual revenue requirement.

Table CEP-3: Cataract Lake's Proposed Annual Debt Service

| Lender of F           | <u>2017</u> | <u>2018</u> | <u>2019</u> | <u>2020</u> | <u>2021</u> | <u>Total</u> |            |
|-----------------------|-------------|-------------|-------------|-------------|-------------|--------------|------------|
| Rural Development N   | \$ 58,968   | \$ 58,968   | \$ 58,968   | \$ 58,968   | \$ 15,726   | \$ 251,598   |            |
| State Revolving Fund  | 56,734      | 56,823      | 56,890      | 56,935      | 56,959      | 284,341      |            |
| First National Bank ( | 2004)       | 18,231      | 18,231      | 18,231      | 18,231      | 18,231       | 91,155     |
|                       |             |             |             |             |             |              |            |
| Total                 |             |             |             |             |             |              | \$ 627,094 |
| Divided b             | y: Years    |             |             |             |             |              | 5          |
|                       |             |             |             |             |             |              |            |
|                       | Average Deb | ot Service  |             |             |             |              | \$ 125,419 |
|                       |             |             |             |             |             |              |            |