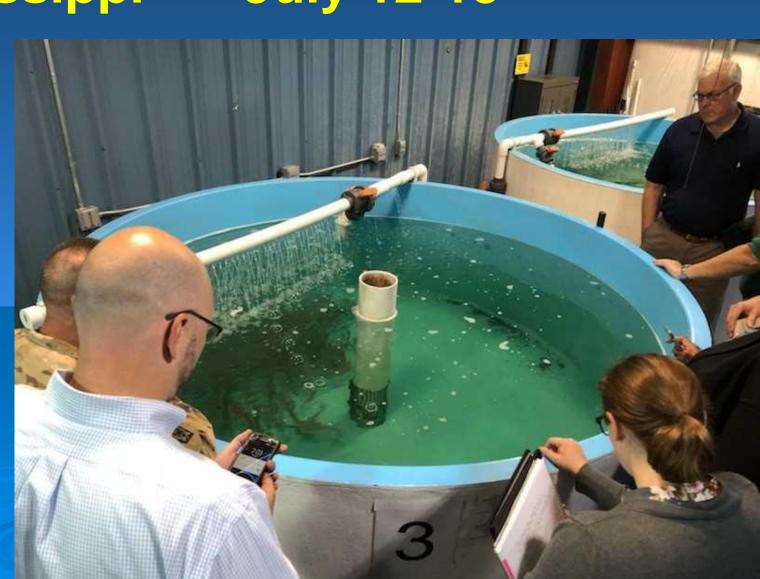

# Visit to US Army Corps of Engineers ERDC Vicksburg, Mississippi July 12-13

US Army Corps of Engineers

State of Illinois

State of Michigan

State of Wisconsin

#### **GOAL**:

TO VIEW AND DISCUSS **ASIAN CARP DETERRENT TECHNOLOGIES** PROPOSED IN THE **CORPS' TENTATIVELY SELECTED PLAN AND** LEARN ABOUT THE **SCIENCE AND** RESEARCH **SUPPORTING THOSE TECHNOLOGIES** 

# Flume Studies

Large Scale
Modeling of
Hydraulic
Structures

Amazing
Ship and
Barge
Simulators