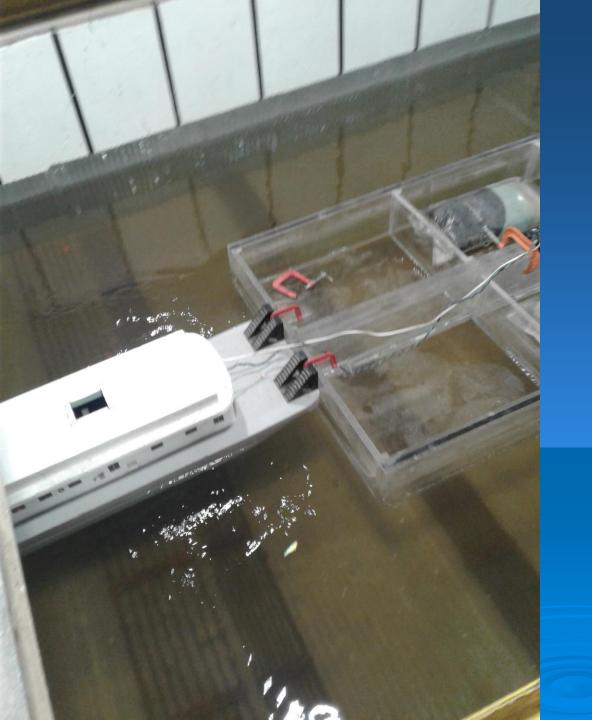

# **Asian Carp Deterrents Discussed included:**

- Electric Barriers
- Acoustic Sound Barriers
- Water Jets
- Flushing Lock
- Lock Treatments

Simulated Barge Movements in Confined Channels / **Potential Fish** Entrapment