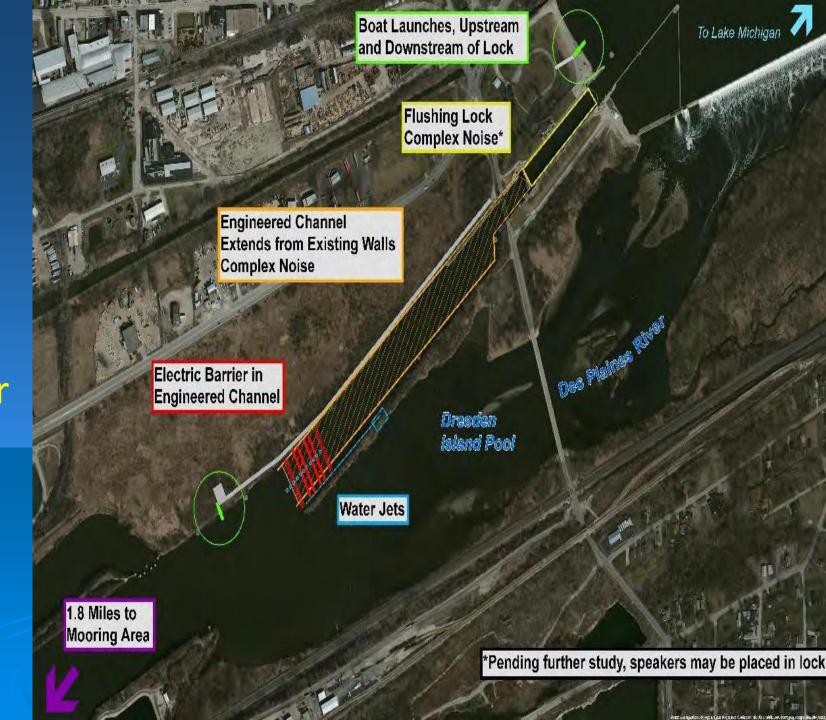

# **Asian Carp Deterrents Discussed included:**

- Electric Barriers
- Acoustic Sound Barriers
- Water Jets
- Flushing Lock
- Lock Treatments

Simulated Barge Movements in Confined Channels / **Potential Fish** Entrapment