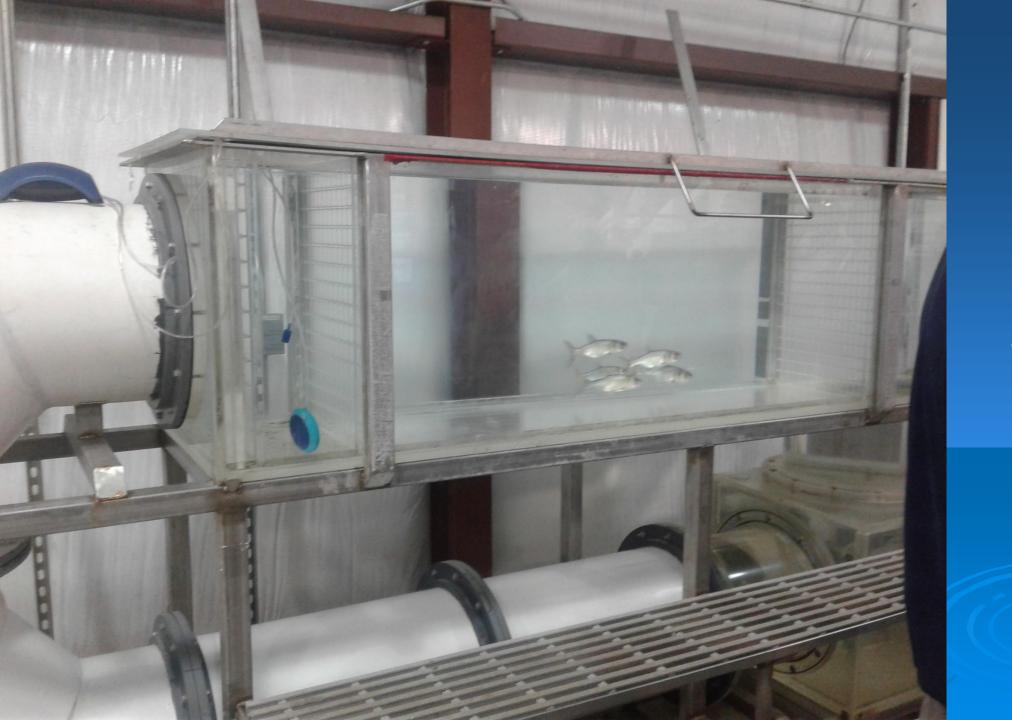

# **Asian Carp Deterrents Discussed included:**

- Electric Barriers
- Acoustic Sound Barriers
- Water Jets
- Flushing Lock
- Lock Treatments

Simulated Barge Movements in Confined Channels / **Potential Fish** Entrapment