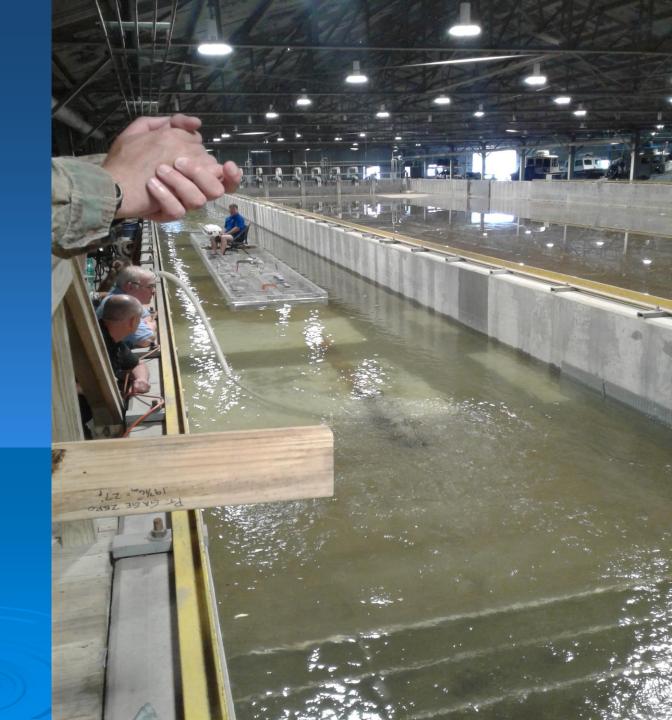

# **Asian Carp Deterrents Discussed included:**

- Electric Barriers
- Acoustic Sound Barriers
- Water Jets
- Flushing Lock
- Lock Treatments

Simulated Barge Movements in Confined Channels / **Potential Fish** Entrapment

# Flume Studies

Large Scale
Modeling of
Hydraulic
Structures

Amazing
Ship and
Barge
Simulators