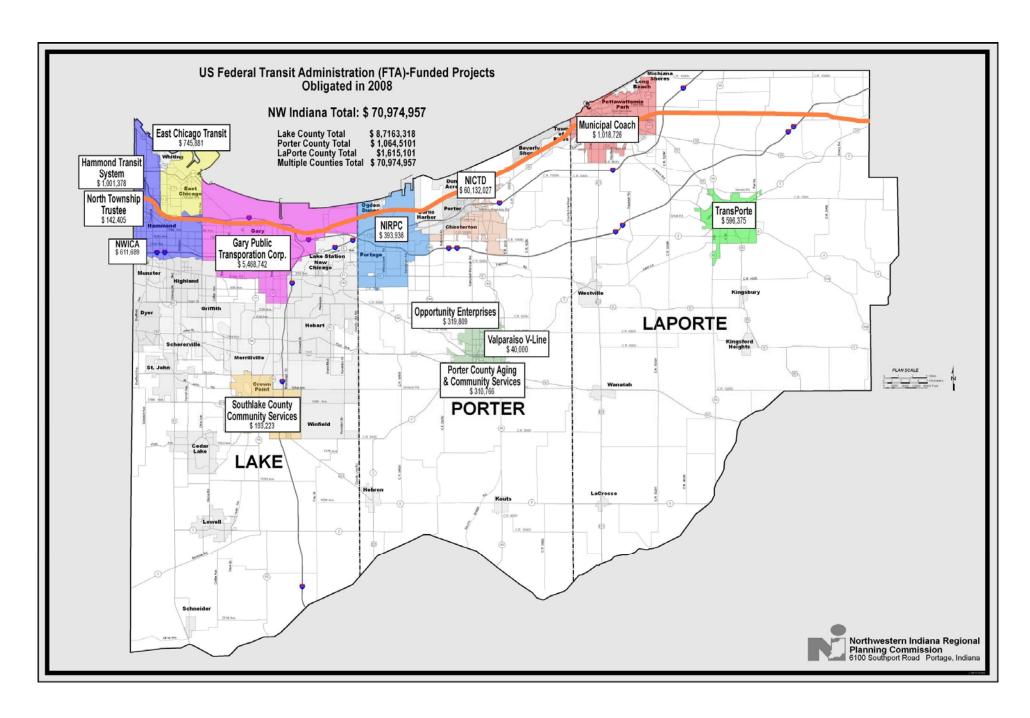

| 2008 – Transit Related Projects                         |    |
|---------------------------------------------------------|----|
| US Federal Transit Administration (FTA) Funded Projects | 30 |
| Map of Transit Projects Let in 2007                     | 31 |
| Table of Lake County Projects                           | 32 |
| Table of Porter County Projects                         | 33 |
| Table of LaPorte County Projects                        | 33 |
| Table of Cook County, IL Project                        | 34 |
| Table of Multiple Counties                              |    |
| Representative Project Photos                           |    |
| Highway and Bicycle Projects                            | 36 |
| Transit Projects                                        | 45 |