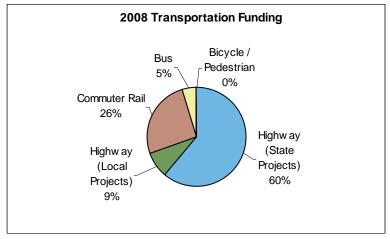

In 2007, about \$334 million was spent on federally-supported transportation projects in the three-county area, a more than \$180 million increase from 2006. In 2008, this figure dropped to \$267 million. These totals reflect the value of all state and local transportation project investments.