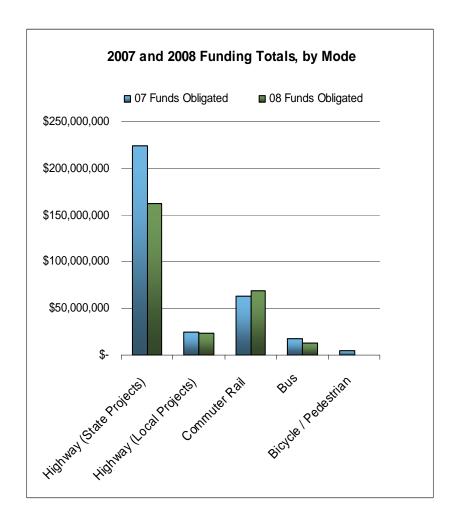

In 2007, about \$334 million was spent on federally-supported transportation projects in the three-county area, a more than \$180 million increase from 2006. In 2008, this figure dropped to \$267 million. These totals reflect the value of all state and local transportation project investments.