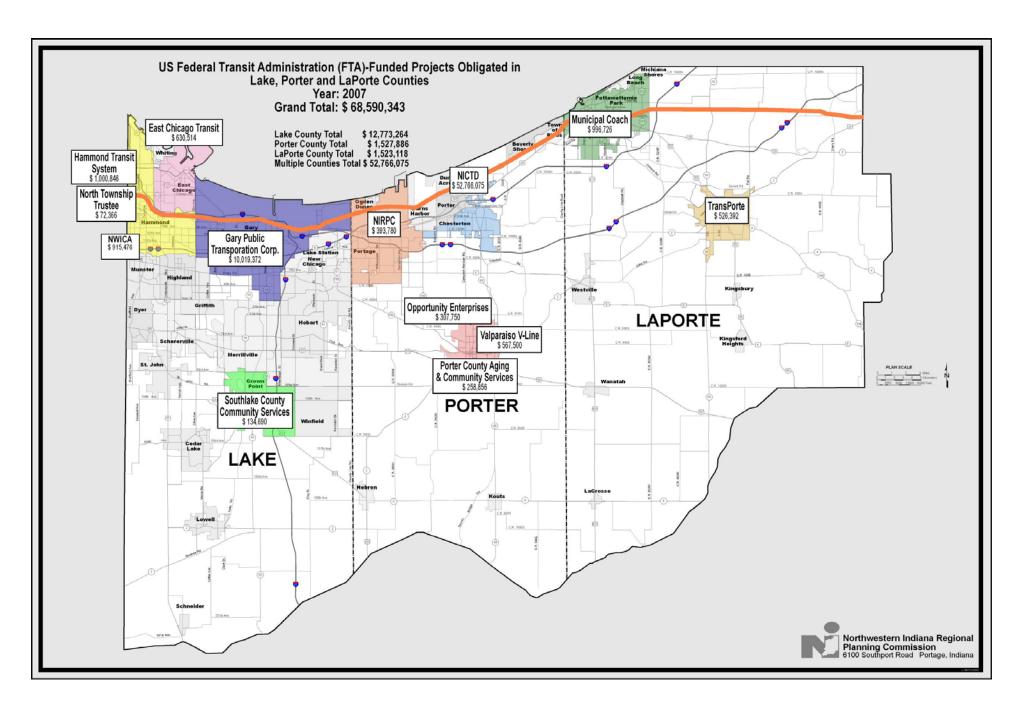

| 2008 – Transit Related Projects                         |    |
|---------------------------------------------------------|----|
| US Federal Transit Administration (FTA) Funded Projects | 30 |
| Map of Transit Projects Let in 2007                     | 31 |
| Table of Lake County Projects                           | 32 |
| Table of Porter County Projects                         | 33 |
| Table of LaPorte County Projects                        | 33 |
| Table of Cook County, IL Project                        | 34 |
| Table of Multiple Counties                              |    |
| Representative Project Photos                           |    |
| Highway and Bicycle Projects                            | 36 |
| Transit Projects                                        | 45 |