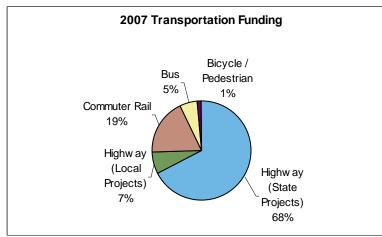

In 2007, about \$334 million was spent on federally-supported transportation projects in the three-county area, a more than \$180 million increase from 2006. In 2008, this figure dropped to \$267 million. These totals reflect the value of all state and local transportation project investments.