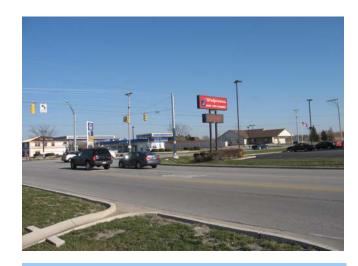

ignal/Catenary Improvements                                                                         | \$<br>\$ | 500,00<br>500,00<br>2,500,00 |
| Multiple Counties                    |                                            | Signals and Train Control                                  |                                                                                                                      | \$       | 500,00<br>2,500,00           |
| Multiple Counties  Multiple Counties | NICTD                                      | Signals and Train Control System Signals and Train Control | Signal/Catenary Improvements                                                                                         | \$       | 500,00                       |



## **Highway and Bicycle Projects**



Intersection Improvement: 109<sup>th</sup> Avenue at Randolph Street, Winfield



Pavement Overlay: US 41 at SR 312, Hammond



Bridge Repair: US-41 over Singleton Ditch, Lake County



Bridge Rehabilitation or Repair: CR 50W bridge over Kankakee River, Porter County



Safety Revisions/Signal Modification: SR-49 at Indian Boundary Road, Chesterton



Added Travel Lanes: SR-130 at LaPorte Street, Valparaiso



Pavement Rehabilitation and Repair: 133<sup>rd</sup> Street from Wicker to Parish, Cedar Lake



Bike/Ped Trail: Connecting subdivision to sports complex, St. John



Bridge Superstructure Replacement: SR-212 over NICTD tracks, Michigan City



Road Resurfacing: US-20 from US-12 to SR-152, East Chicago



Resurfacing: SR-39 from US-6 to SR-2, LaPorte



Intersection Improvement: US