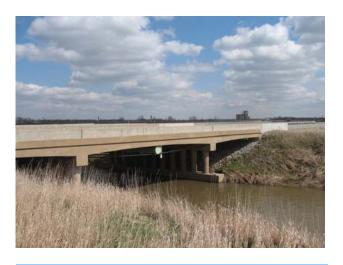

0<br>2,500,00 |
| Multiple Counties                    |                                            | Signals and Train Control                                  |                                                                                                                      | \$       | 500,00<br>2,500,00           |
| Multiple Counties  Multiple Counties | NICTD                                      | Signals and Train Control System Signals and Train Control | Signal/Catenary Improvements                                                                                         | \$       | 500,00                       |



## **Highway and Bicycle Projects**



Intersection Improvement: 109<sup>th</sup> Avenue at Randolph Street, Winfield



Pavement Overlay: US 41 at SR 312, Hammond



Bridge Repair: US-41 over Singleton Ditch, Lake County



Bridge Rehabilitation or Repair: CR 50W bridge over Kankakee River, Porter County



Safety Revisions/Signal Modification: SR-49 at Indian Boundary Road, Chesterton



Added Travel Lanes: SR-130 at LaPorte Street, Valparaiso



Pavement Rehabilitation and Repair: 133<sup>rd</sup> Street from Wicker to Parish, Cedar Lake



Bike/Ped Trail: Connecting subdivision to sports complex, St. John



Bridge Superstructure Replacement: SR-212 over NICTD tracks, Michigan City



Road Resurfacing: US-20 from US-12 to SR-152, East Chicago



Resurfacing: SR-39 from US-6 to SR-2, LaPorte



Intersection Improvement: US-6 at Porter / LaPorte County Line, Near Westville









Major Pavement Project: Main Street from north town limits to south