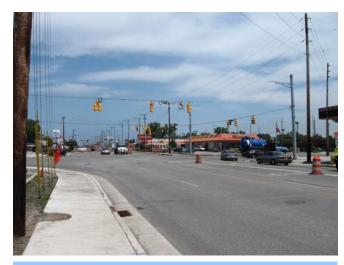

| \$<br>\$ | 500,00<br>500,00<br>2,500,00 |
| Multiple Counties                    |                                            | Signals and Train Control                                  |                                                                                                                      | \$       | 500,00<br>2,500,00           |
| Multiple Counties  Multiple Counties | NICTD                                      | Signals and Train Control System Signals and Train Control | Signal/Catenary Improvements                                                                                         | \$       | 500,00                       |



## **Highway and Bicycle Projects**



Intersection Improvement: 109<sup>th</sup> Avenue at Randolph Street, Winfield



Pavement Overlay: US 41 at SR 312, Hammond



Bridge Repair: US-41 over Singleton Ditch, Lake County



Bridge Rehabilitation or Repair: CR 50W bridge over Kankakee River, Porter County



Safety Revisions/Signal Modification: SR-49 at Indian Boundary Road, Chesterton



Added Travel Lanes: SR-130 at LaPorte Street, Valparaiso



Pavement Rehabilitation and Repair: 133<sup>rd</sup> Street from Wicker to Parish, Cedar Lake



Bike/Ped Trail: Connecting subdivision to sports complex, St. John



Bridge Superstructure Replacement: SR-212 over NICTD tracks, Michigan City



Road Resurfacing: US-20 from US-12 to SR-152, East Chicago



Resurfacing: SR-39 from US-6 to SR-2, LaPorte



Intersection Improvement: US-6 at Porter / LaPorte County Line, Near Westville









Major Pavement Project