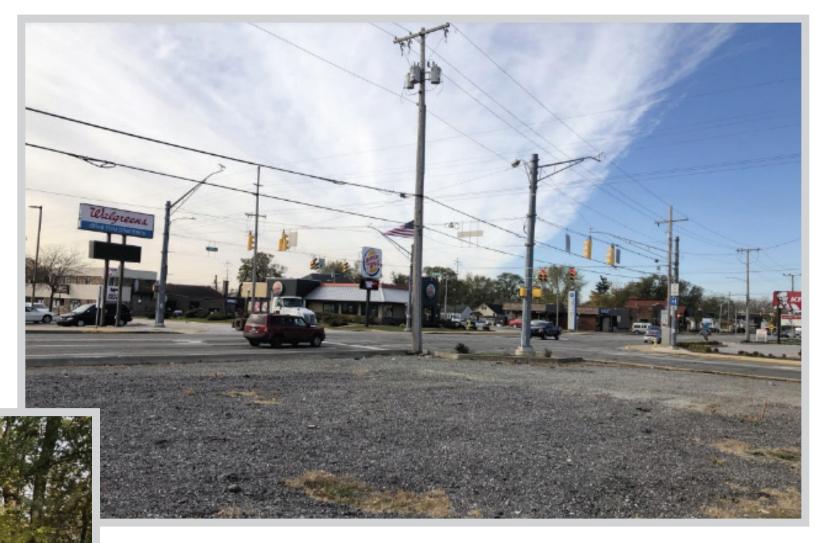

Broadway and 11th Ave (Gary)

Main and 140th Street (East Chicago)

Michigan Ave. and Indiana Ave. (Valparaiso)