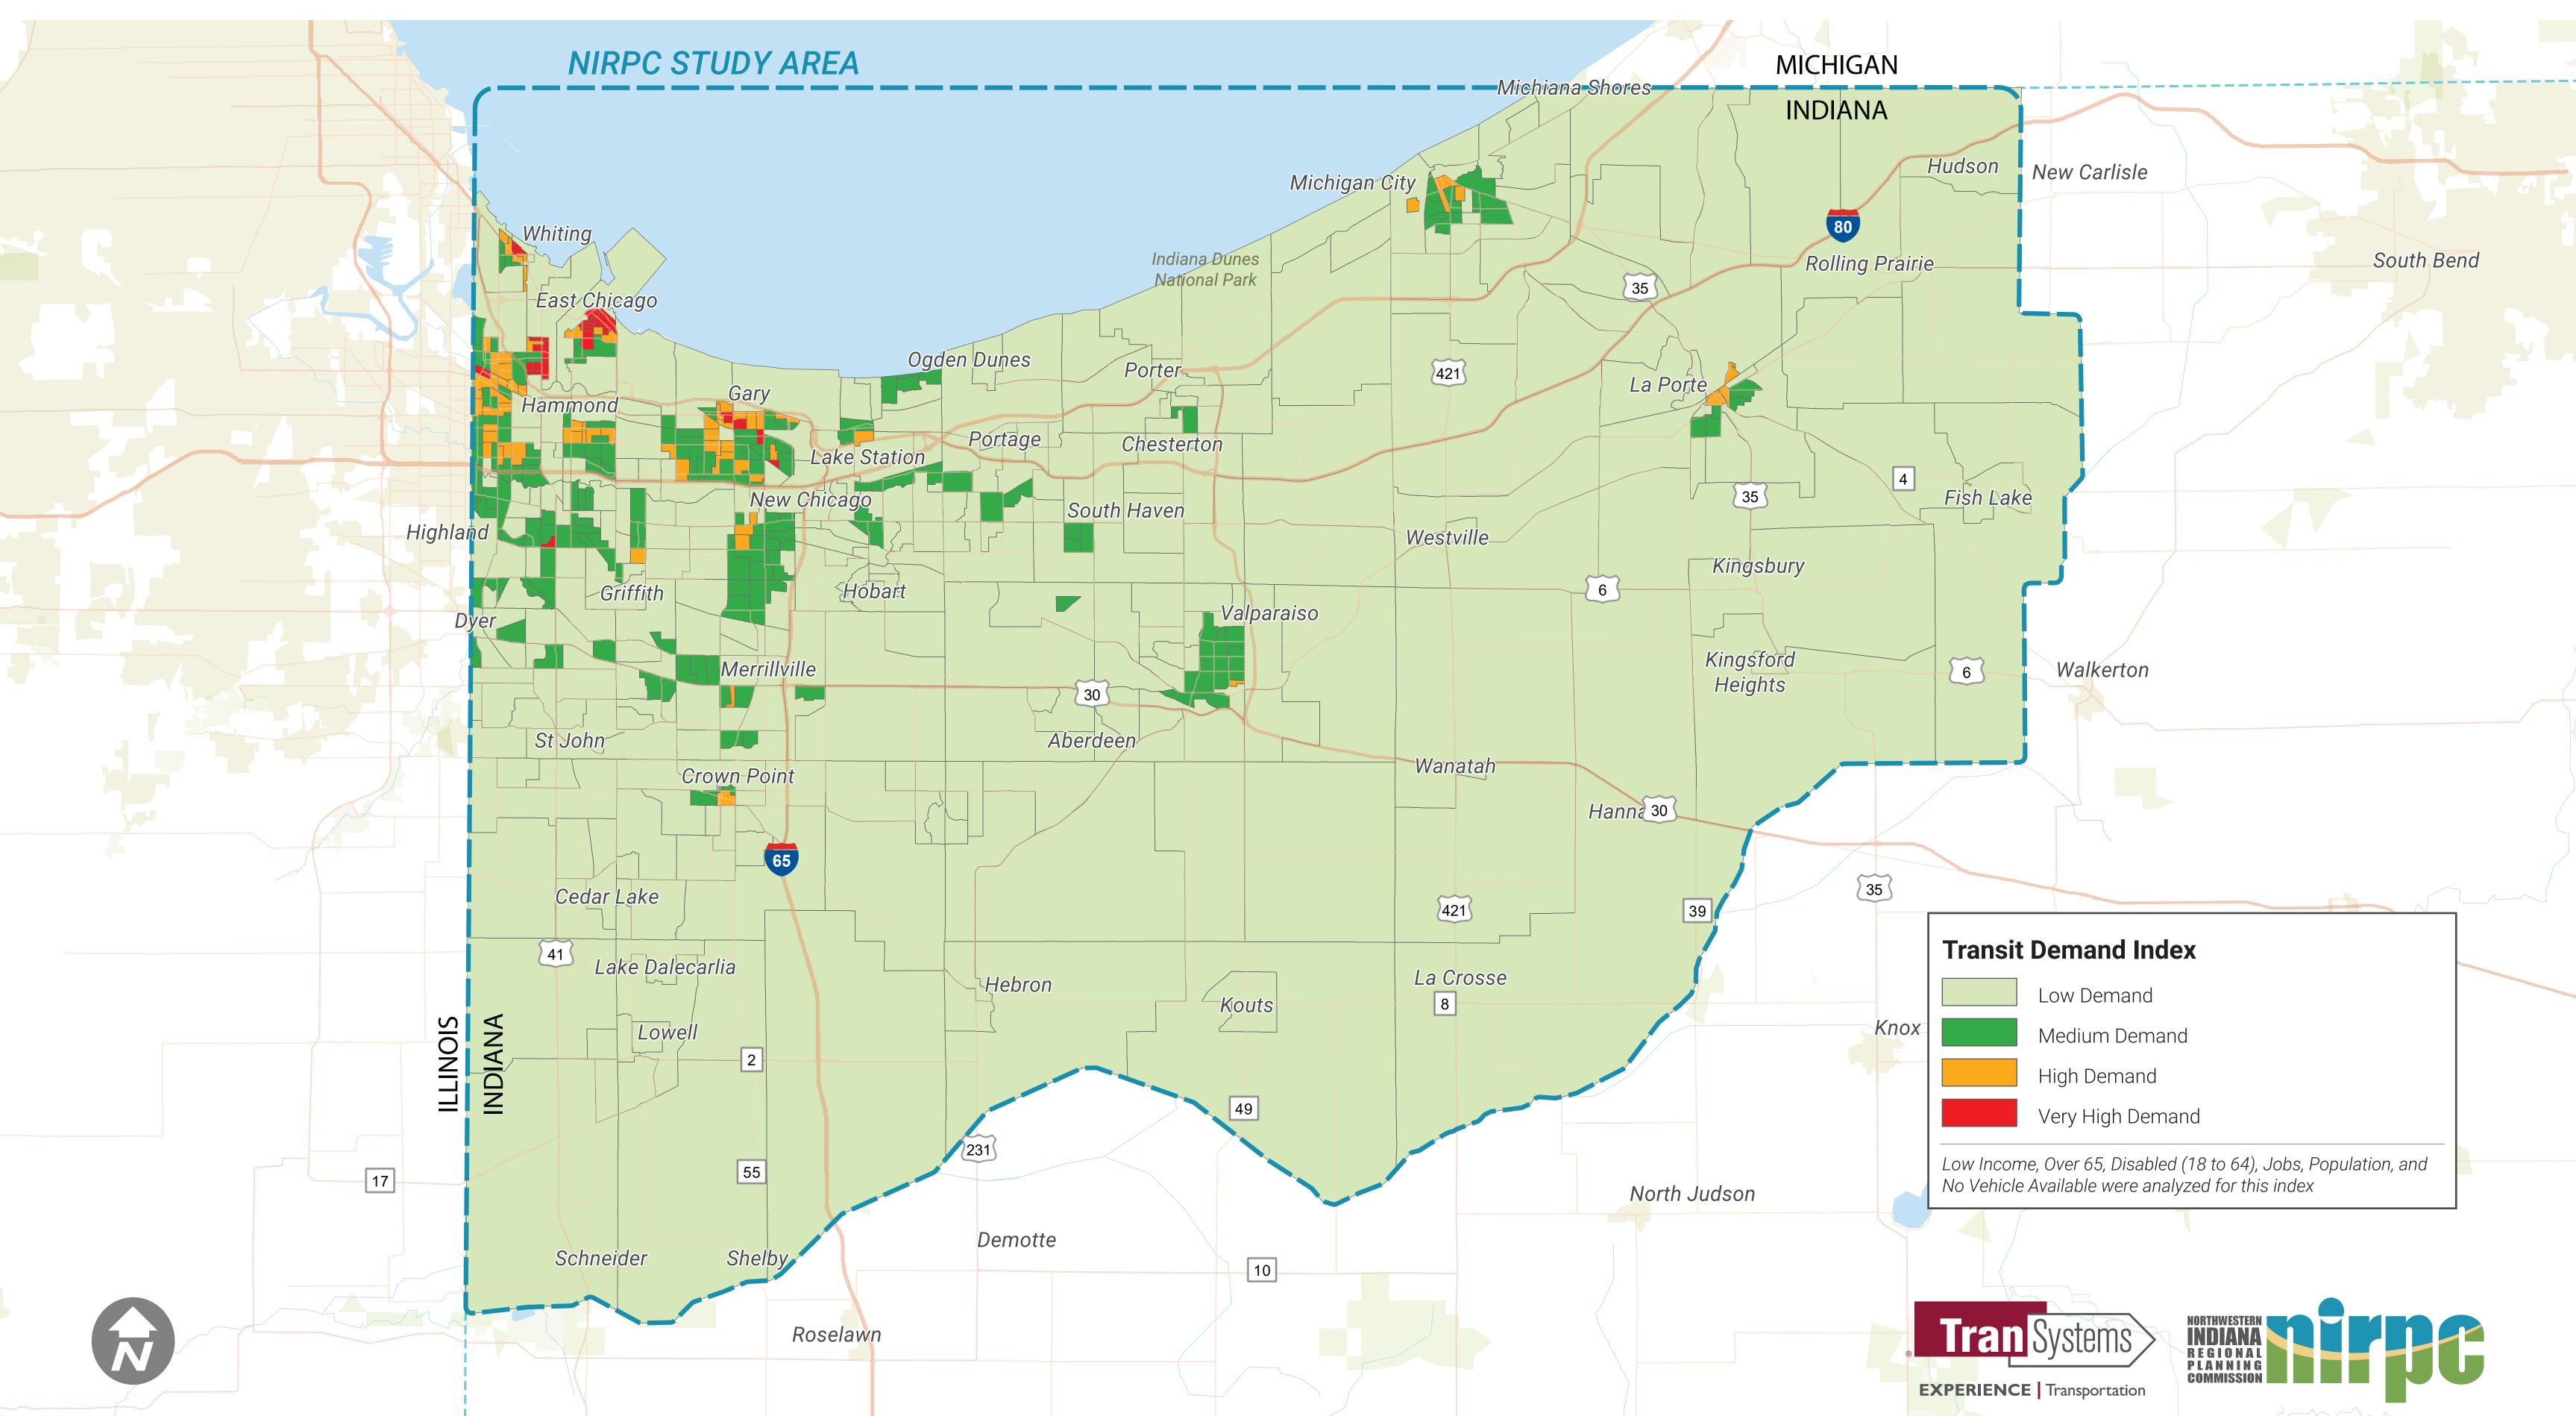

|     |
|     |     |      |     |      |     |     |     |     |     |     |     |     |
|     |     |      |     |      |     |     |     |     |     |     |     |     |
|     |     |      |     |      |     |     |     |     |     |     |     |     |
|     |     |      |     |      |     |     |     |     |     |     |     |     |













Broadway and 11th Ave (Gary)



Main and 140th Street (East Chicago)

Michigan Ave. and Indiana Ave. (Valparaiso)



## **BUS STOP AMENITIES**

### **Examples of Bus Stops** with Amenities



Michigan City Public Library (Michigan City)

### **Examples of Bus Stops** without Amenities



4th and Grand Blvd. (Gary)



W 400 N (across from King's Inn) (Michigan City)



169th and Kennedy Ave. (Hammond)



49th and Tennessee St. (Gary)











## **TRANSIT DEMAND INDEX**