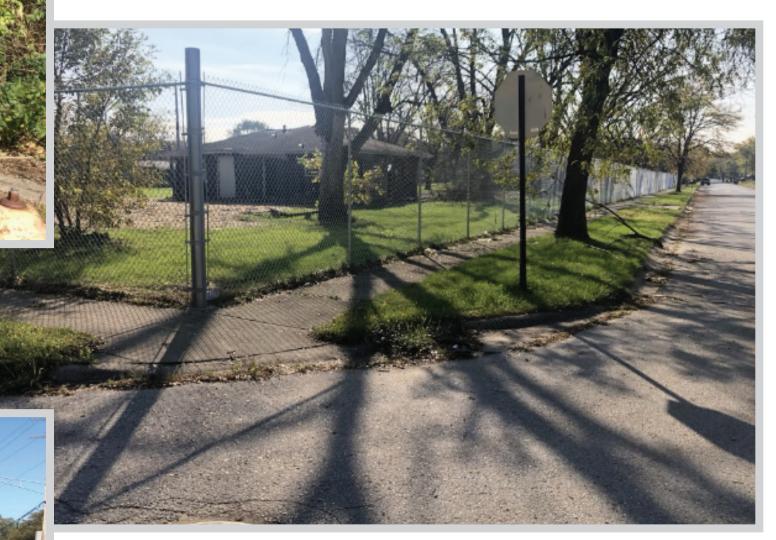

### **Examples of Bus Stops** without Amenities

4th and Grand Blvd. (Gary)

W 400 N (across from King's Inn) (Michigan City)

169th and Kennedy Ave. (Hammond)

49th and Tennessee St. (Gary)