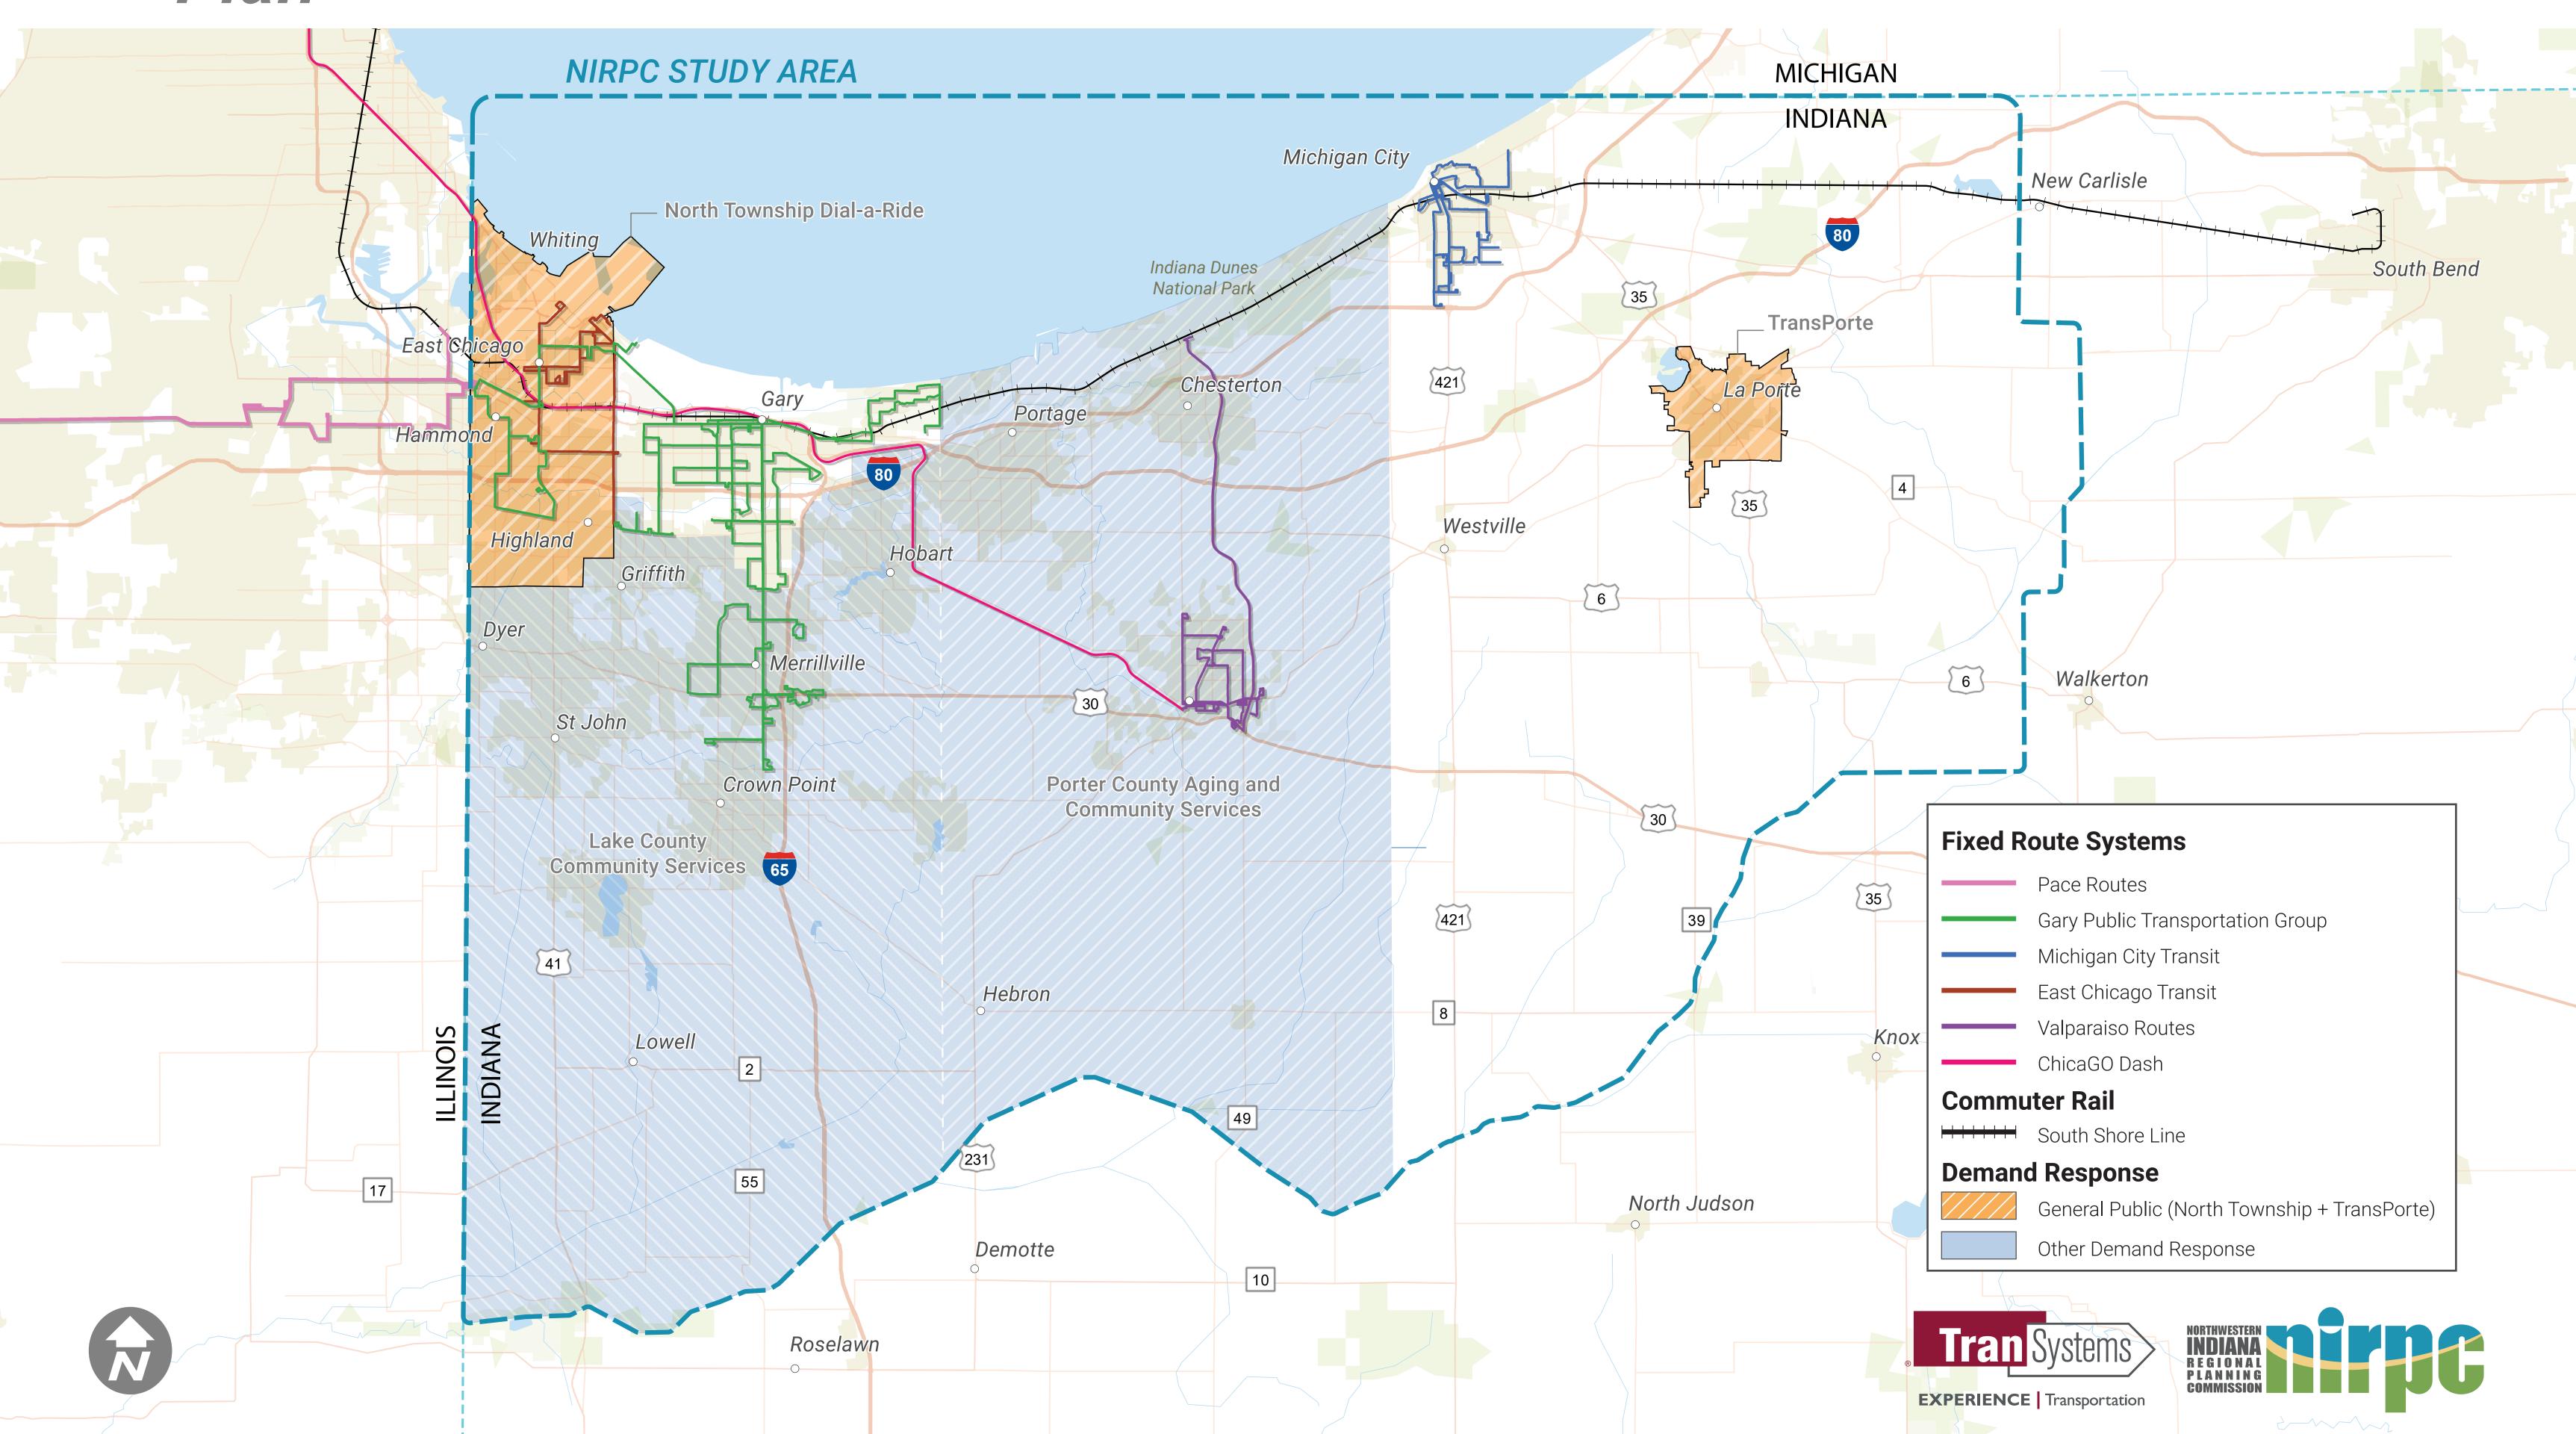

|      |     |     |     |     |     |     |     |     |
|     |     |      |     |      |     |     |     |     |     |     |     |     |
|     |     |      |     |      |     |     |     |     |     |     |     |     |
|     |     |      |     |      |     |     |     |     |     |     |     |     |













Broadway and 11th Ave (Gary)



Main and 140th Street (East Chicago)

Michigan Ave. and Indiana Ave. (Valparaiso)



## **BUS STOP AMENITIES**

### **Examples of Bus Stops** with Amenities



Michigan City Public Library (Michigan City)

### **Examples of Bus Stops** without Amenities



4th and Grand Blvd. (Gary)



W 400 N (across from King's Inn) (Michigan City)



169th and Kennedy Ave. (Hammond)



49th and Tennessee St. (Gary)











## **TRANSIT DEMAND INDEX**