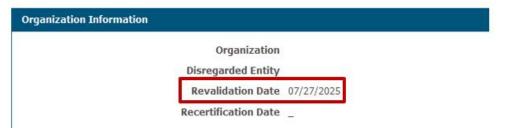

# Revalidation

The Revalidation link will appear when the service location is in the 90-day time frame for completion.

 The date for COMPLETION can also be verified on the Provider Profile.

### Warning!!!

The revalidation must be **submitted** and **approved** before the revalidation end date.

If the revalidation is not finalized prior to the date, the service location will be termed and a new enrollment application will need to be submitted, which will result in a new Provider ID.