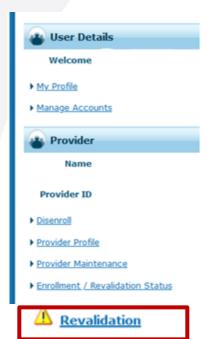

# **Portal Functions**

Contact Us | FAQs | Logout

My Home

Eligibility Claims Care Management Resources

Mv Home

**User Details** 

Welcome

My Profile

▶ Manage Accounts

Provider

Name

**Provider ID** 

Provider Profile

▶ Enrollment / Revalidation Status

**Provider Services** 

▶ Member Focused Viewing

# Revalidation

The Revalidation link will appear when the service location is in the 90-day time frame for completion.

 The date for COMPLETION can also be verified on the Provider Profile.