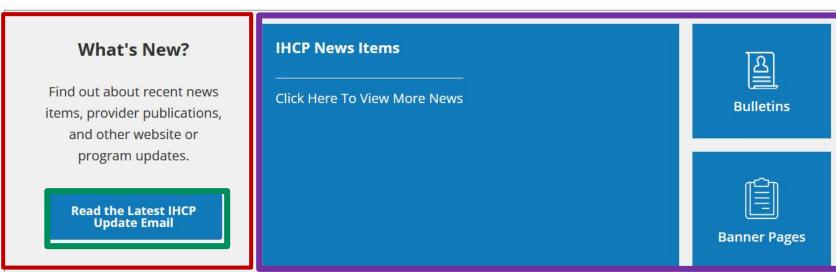

# **News and Bulletins**

# Sign Up to Receive E-mails

### Link to sign up for e-mails

# Get Important News & Updates Sign up for email and/or text notices of Medicaid and other FSSA news, reminders, and other important information. When registering your email, check the category on the drop-down list to receive notices of Medicaid updates; check other areas of interest on the drop-down list to receive notices for other types of FSSA updates. Enter your email address Sign Up