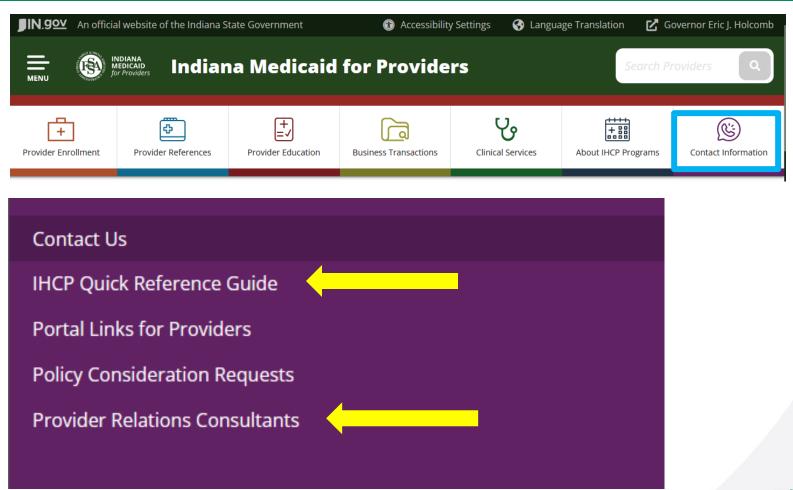

# **Contact Information**

Let's take a closer look at the IHCP Quick Reference Guide.

# **Quick Reference Guide**

### IHCP Quick Reference Guide – Contact Information

General Information for the Indiana Health Coverage **Programs** (IHCP)

Provider Customer Assistance 800-457-4584

Member Customer Assistance 800-457-4584