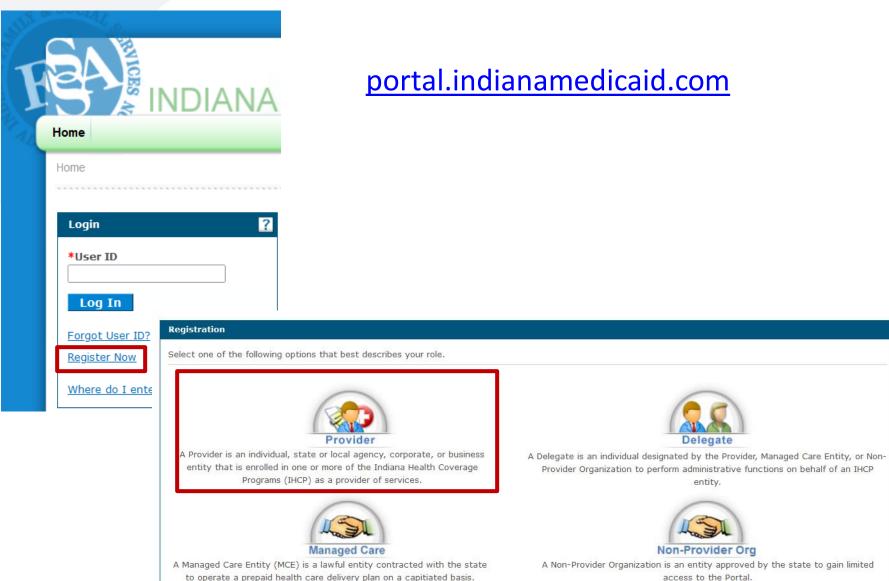

er Service:

888-575-0203 Utilization Management (PA):

Fax: 886-819-9417 Email: ecs@superiorvision.com

United Healthcare -

(TTY and TDD: 711)

Fax: 888-843-6007

800-832-4643.

Hoosier Care Connect

### Care Management - Right Choices Program (RCP)

Administrator

Acentra Health - FFS Traditional Medicaid 866-725-9991

Anthem - HIP. Hoosier Care Connect and Hoosier Healthwise 866-902-1690, option 1

Fax: 866-387-2959

MHS – HIP. Hoosier Care Connect and Hoosier Healthwise

877-647-4848 Fax: 866-753-7240 MDwise – HIP and Hoosier Healthwise 800-356-1204

Care Source - HIP and Hoosier Healthwise 844-607-2829

(TTY: 800-743-3333 or 711)

lockinprogram@caresource.com

MILY & SOC

RCP

Fax: 800-261-2774

Fax: 317-822-7500

# **IHCP Provider Healthcare Portal**



# **Provider Registration**



# **Portal Functions**



Contact Us | FAQs | Logout

My Home

Eligibility Claims Care Management Resources

Mv Home







**User Details** 

Welcome

My Profile

▶ Manage Accounts



Provider

Name

**Provider ID** 





Provider Profile



▶ Enrollment / Revalidation Status



**Provider Services** 

▶ Member Focused Viewing

▶ Search Payment History

### WELCOME HEALTH CARE PROFESSIONAL!



Contact Us

Notify Me

Secure Correspondence

We are committed to make it easier for physicians and other providers to perform their business. In addition to providing the ability to verify member eligibility and submit claims, our secure site provides access to benefits, answers to frequently asked questions, and the ability to search for providers.

# Revalidation





The Revalidation link will