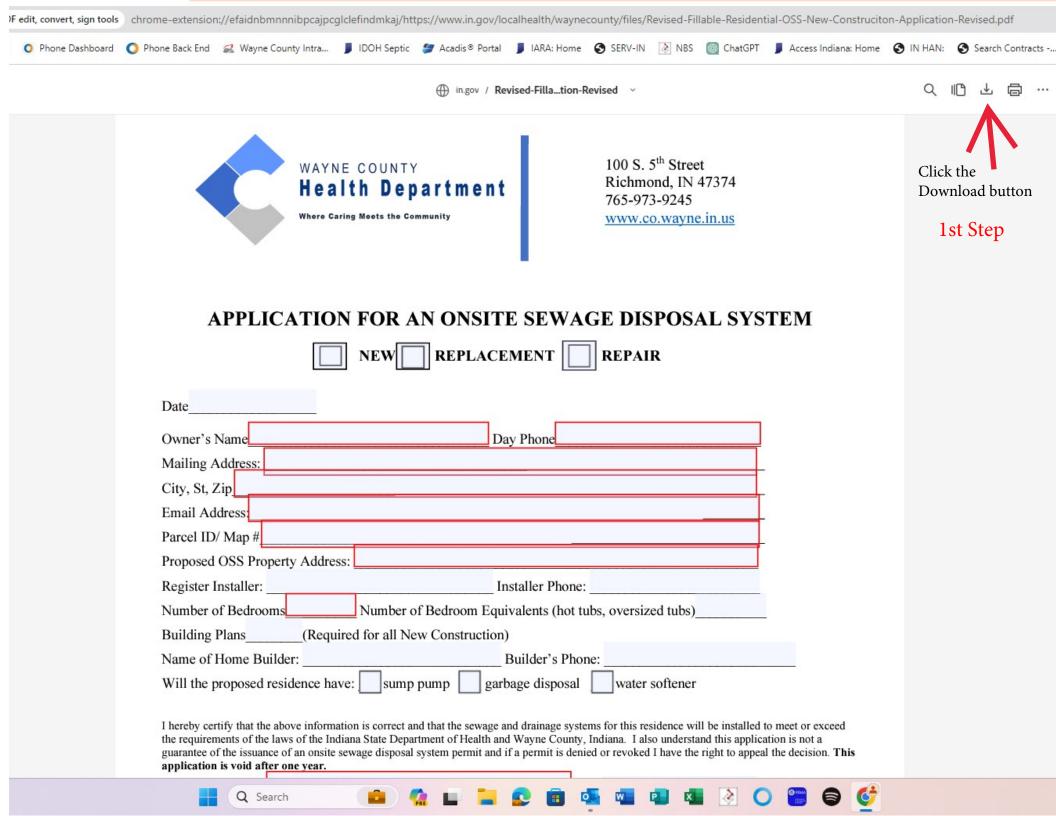

## **Steps for Completing an Application**

- 1. Click the Download button to download the application.
- 2. Choose a location where you want the application to go (desktop, folder, etc.)
- 3. Name the application.
- 4. Save the application.
- 5. Fill the application out
- 6. Click the submit button