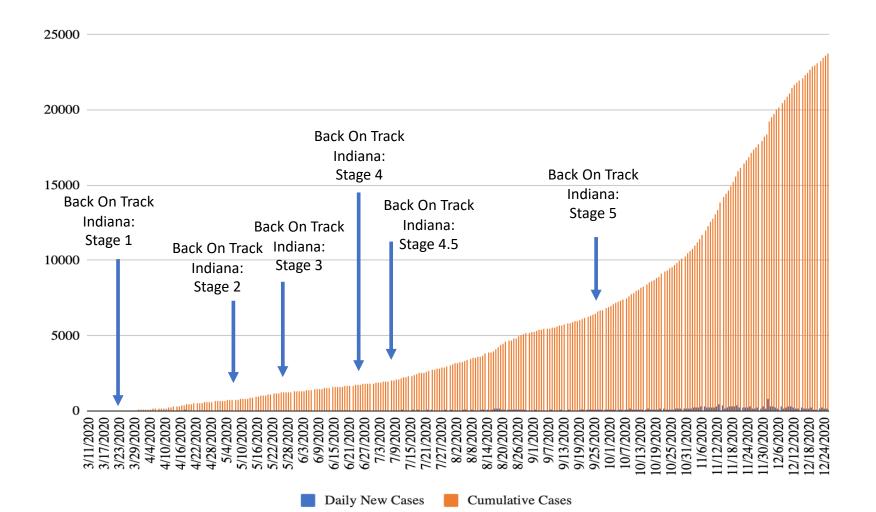

# **COVID-19 Summary Data** St. Joseph County, IN

#### Prepared by

### St. Joseph County Department of Health



## Summary Data St. Joseph County, IN

| Total Cases in St. Joseph County (as of 11:59 pm 12/25/20) | 23,775 |
|------------------------------------------------------------|--------|
| Current Hospitalizations (COVID+/PUI) (as of 12/23/2020)   | 136/7  |
| Deaths (SJC Residents)                                     | 360    |
| Average Days to Test Result (December)                     | 3      |
| Cases per 100,000 Residents                                | 8,746  |
| "Active Cases" (Cumulative diagnoses in last 14 days)      | 2,326  |



### Fatality Data – Distribution of Deaths over Time St. Joseph County, IN





## Cumulative COVID-19 Cases St. Joseph County, IN





## Daily COVID-19 Cases St. Joseph County, IN





Daily New Cases — 7 Day Average

## Active COVID-19 Cases St. Joseph County, IN



## Active COVID-19 Cases St. Joseph County, IN

|        | New cases per day in SJC,<br>based on a 7-day rolling<br>average | Active cases in SJC<br>(Cases diagnosed in<br>preceding 14-day<br>period) | Percent positivity of tests in<br>SJC (from ISDH website) | R0 Estimate<br>(available at covid-<br>19.scientifichpc.com) |
|--------|------------------------------------------------------------------|---------------------------------------------------------------------------|-----------------------------------------------------------|--------------------------------------------------------------|
| RED    | 159