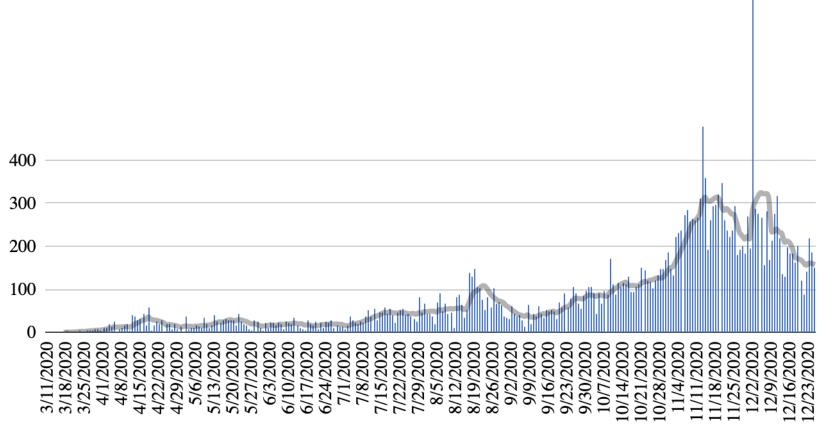

y, IN

#### Prepared by

### St. Joseph County Department of Health



## Summary Data St. Joseph County, IN

| Total Cases in St. Joseph County (as of 11:59 pm 12/25/20) | 23,775 |
|------------------------------------------------------------|--------|
| Current Hospitalizations (COVID+/PUI) (as of 12/23/2020)   | 136/7  |
| Deaths (SJC Residents)                                     | 360    |
| Average Days to Test Result (December)                     | 3      |
| Cases per 100,000 Residents                                | 8,746  |
| "Active Cases" (Cumulative diagnoses in last 14 days)      | 2,326  |



### Fatality Data – Distribution of Deaths over Time St. Joseph County, IN





## Cumulative COVID-19 Cases St. Joseph County, IN





## Daily COVID-19 Cases St. Joseph County, IN





Daily New Cases — 7 Day Average

## Active COVID-19 Cases St. Joseph County, IN



## Active COVID-19 Cases St. Joseph County, IN

|        | New cases per day in SJC,<br>based on a 7-day rolling<br>average | Active cases in SJC<br>(Cases diagnosed in<br>preceding 14-day<br>period) | Percent positivity of tests in<br>SJC (from ISDH website) | R0 Estimate<br>(available at covid-<br>19.scientifichpc.com) |
|--------|------------------------------------------------------------------|---------------------------------------------------------------------------|-----------------------------------------------------------|--------------------------------------------------------------|
| RED    | 159                                                              | 2,326