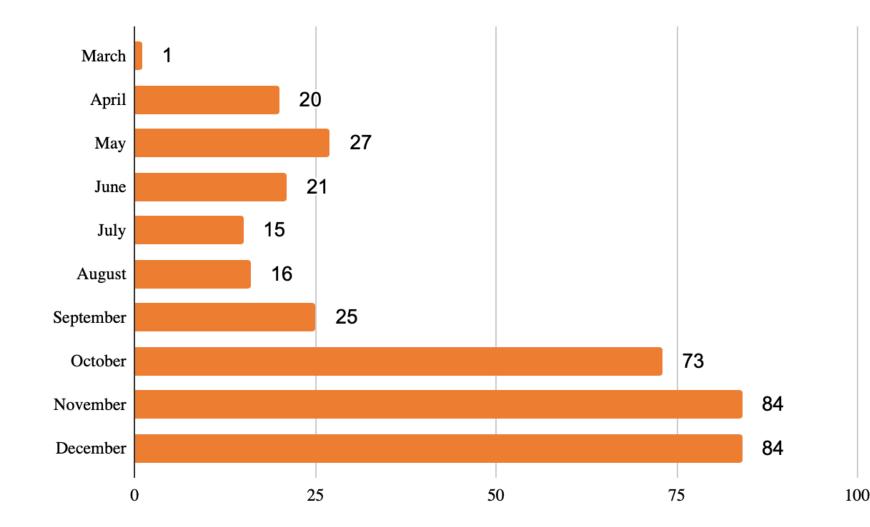

# **COVID-19 Summary Data** St. Joseph County, IN

#### Prepared by

### St. Joseph County Department of Health



## Summary Data St. Joseph County, IN

| Total Cases in St. Joseph County (as of 11:59 pm 12/25/20) | 23,775 |
|------------------------------------------------------------|--------|
| Current Hospitalizations (COVID+/PUI) (as of 12/23/2020)   | 136/7  |
| Deaths (SJC Residents)                                     | 360    |
| Average Days to Test Result (December)                     | 3      |
| Cases per 100,000 Residents                                | 8,746  |
| "Active Cases" (Cumulative diagnoses in last 14 days)      | 2,326  |



### Fatality Data – Distribution of Deaths over Time St. Joseph County, IN





## Cumulative COVID-19 Cases St. Joseph County, IN





## Daily COVID-19 Cases St. Joseph County, IN





Daily New Cases — 7 Day Average

## Active COVID-19 Cases St. Joseph County, IN



## Active COVID-19 Cases St. Joseph County, IN

|        | New cases per day in SJC,<br>based on a 7-day rolling<br>average | Active cases in SJC<br>(Cases diagnosed in<br>preceding 14-day<br>period) | Percent positivity of tests in<br>SJC (from ISDH website) | R0 Estimate<br>(available at covid-<br>19.scientifichpc.com) |
|--------|------------------------------------------------------------------|---------------------------------------------------------------------------|-----------------------------------------------------------|--------------------------------------------------------------|
| RE