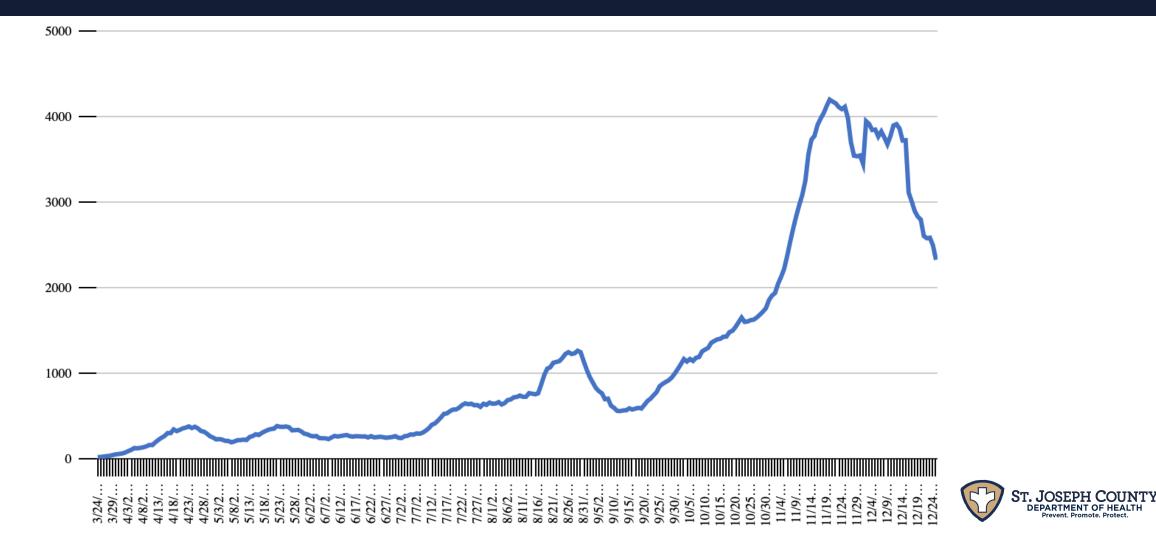

## Active COVID-19 Cases St. Joseph County, IN

## Active COVID-19 Cases St. Joseph County, IN

|        | New cases per day in SJC,<br>based on a 7-day rolling<br>average | Active cases in SJC<br>(Cases diagnosed in<br>preceding 14-day<br>period) | Percent positivity of tests in<br>SJC (from ISDH website) | R0 Estimate<br>(available at covid-<br>19.scientifichpc.com) |
|--------|------------------------------------------------------------------|---------------------------------------------------------------------------|-----------------------------------------------------------|--------------------------------------------------------------|
| RED    | 159                                                              | 2,326                                                                     | <b>10.9%</b> (as of 12/19/2020)                           |                                                              |
| YELLOW |                                                                  |                                                                           |                                                           | <b>0.88</b><br>(as of 12/18/2020)                            |
| GREEN  |                                                                  |                                                                           |                                                           |                                                              |