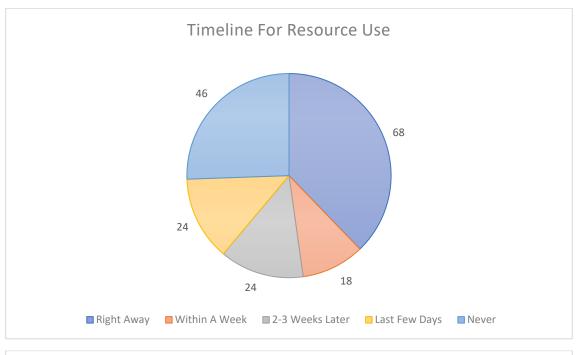

ate 362









Of the 362 Social Needs Assessments completed, 28 people stated they had no needs. The 334 people that had a need reported 924 total separate needs.





### Within these SNAs we were also able to see the following information:







In December, we began asking Community
Members how many members of their family these
resources are directly impacting at the time we
provide resources. Of the 131 CMs that have
answered this question, we learned these provided
resources have directly impacted 353 members of
the community.

# 244 cases have had a successful 48 Hour Follow Up completed. Within those, 389 resources were provided to 189 different people.





# 159 cases have had a successful 30 Day Follow Up completed. From those follow ups, we were able to see the following:







We have had 41 cases with successfully completed 90 Day Follow Ups. We received 15 reported needs on 14 individuals. We have had 23 cases with a successful 180 Day Follow Up completed with only one CM having a current need, which was for food.

### CHW Outreach Efforts – YTD Year 2 – 02/28/2023 Canvassing Efforts



During the 211 listed days of canvassing performed in Year 2, Period 1, we've seen the following:













## St. Joseph County Community Health Worker Program

Cassy White, MPH, Director of Health Equity, Epidemiology, and Data (HEED)

Taylor Martin, LCSW, Assistant Director of Health Equity

### Background

- CHW program started in 2020 at the DoH to address social needs in the county.
  - 8 CHWs focus on COVID-19 and health disparities
  - 3 CHWs focus on lead pois