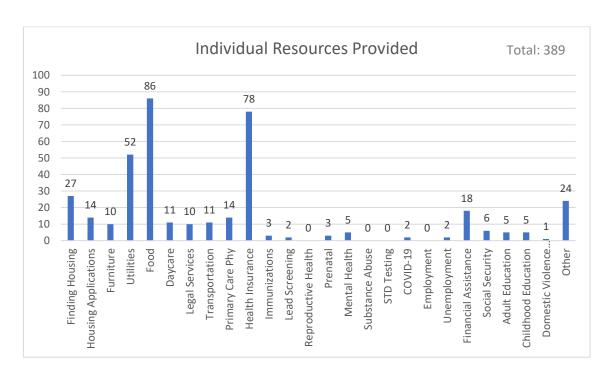

|                       |  |  |

Standard Form 425

# Total number of Social Needs Assessments Year 2 – Year To Date 362









Of the 362 Social Needs Assessments completed, 28 people stated they had no needs. The 334 people that had a need reported 924 total separate needs.





### Within these SNAs we were also able to see the following information:







In December, we began asking Community
Members how many members of their family these
resources are directly impacting at the time we
provide resources. Of the 131 CMs that have
answered this question, we learned these provided
resources have directly impacted 353 members of
the community.

# 244 cases have had a successful 48 Hour Follow Up completed. Within those, 389 resources were provided to 189 different people.





# 159 cases have had a successful 30 Day Follow Up completed. From those follow ups, we were able to see the following:







We have had 41 cases with successfully completed 90 Day Follow Ups. We received 15 reported needs on 14 individuals. We have had 23 cases with a successful 180 Day Follow Up completed with only one CM having a current need, which was for food.

### CHW Outreach Efforts – YTD Year 2 – 02/28/2023 Canvassing Efforts



During the 211 listed days of canvassing performed in Year 2, Period 1, we've seen the following:













## St. Joseph County Community Health Worker Program

Cassy White, MPH, Director of Health Equity, Epidemiology, and Data (HEED)

Taylor Martin, LCSW, Assistant Director of Health Equity

### Background

- CHW program started in 2020 at the D