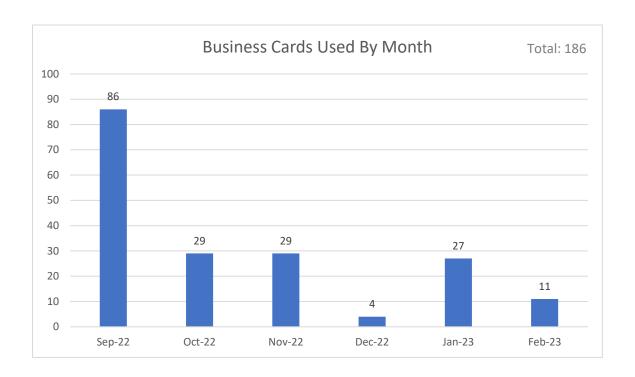

answered this question, we learned these provided
resources have directly impacted 353 members of
the community.

# 244 cases have had a successful 48 Hour Follow Up completed. Within those, 389 resources were provided to 189 different people.





# 159 cases have had a successful 30 Day Follow Up completed. From those follow ups, we were able to see the following:







We have had 41 cases with successfully completed 90 Day Follow Ups. We received 15 reported needs on 14 individuals. We have had 23 cases with a successful 180 Day Follow Up completed with only one CM having a current need, which was for food.

### CHW Outreach Efforts – YTD Year 2 – 02/28/2023 Canvassing Efforts



During the 211 listed days of canvassing performed in Year 2, Period 1, we've seen the following:













## St. Joseph County Community Health Worker Program

Cassy White, MPH, Director of Health Equity, Epidemiology, and Data (HEED)

Taylor Martin, LCSW, Assistant Director of Health Equity

### Background

- CHW program started in 2020 at the DoH to address social needs in the county.
  - 8 CHWs focus on COVID-19 and health disparities
  - 3 CHWs focus on lead poisoning prevention and care
  - 2 CHWs focused on providing insurance and OB navigation
- 7 CHWs are bilingual





# Focus Areas

 8 CHWs focus on census tracts based on CDC's social vulnerability index



Source: CDC



# What our CHWs offer

**COVID-19 Testing** 

**Social Needs Assessments** 

Insurance Navigation

Referrals to Community Resources

**Health Cafes** 

**Blood Pressure Screenings** 

**Lead Screening** 



#