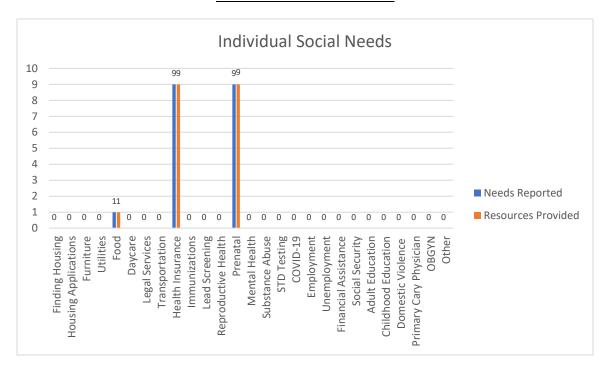

ay, 10-week, 15-week, 24-week, 30-week, and 34-week mark. This program aims to ensure that all pregnant people in St. Joseph County have access to medical services to improve the health and birth outcomes of our residents. This program launched in May 2022.

#### Month

In **June**, WCC counselors referred **10** clients to our MIH CHWs. **10** of **10** clients identified social needs. The **10** clients identified a total of **19** needs. **6** of the **10** clients identified that it was their first pregnancy, and **7** of the **10** clients are classified as high-risk due to current or past medical complications. The MIH CHWs assisted **8** of the **10** clients in applying for or switching their insurance to a pregnancy plan.

### MIH CHWs Visuals





### Visuals for June's Numbers



## <u>PACEs:</u> Positive and Adverse Childhood Experiences

June 2023

| Project Area                              | <b>Project Description</b>                                                                                                                                                                                                                              | Monthly Update                                                                                                                                                                                                                                                        |
|-------------------------------------------|-------------------------------------------------------------------------------------------------------------------------