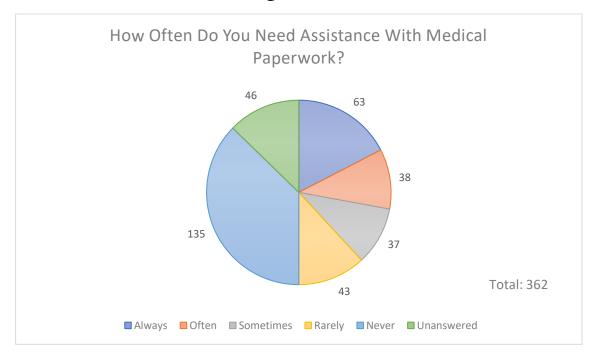

|               |                   |                          | 04/06/                                         | 04/06/2023         |                     |                       |  |  |

Standard Form 425

# Total number of Social Needs Assessments Year 2 – Year To Date 362









Of the 362 Social Needs Assessments completed, 28 people stated they had no needs. The 334 people that had a need reported 924 total separate needs.





### Within these SNAs we were also able to see the following information:







In December, we began asking Community
Members how many members of their family these
resources are directly impacting at the time we
provide resources. Of the 131 CMs that have
answered this question, we learned these provided
resources have directly impacted 353 members of
the community.

# 244 cases have had a successful 48 Hour Follow Up completed. Within those, 389 resources were provided to 189 different people.





# 159 cases have had a successful 30 Day Follow Up completed. From those follow ups, we were able to see the following:







We have had 41 cases with successfully completed 90 Day Follow Ups. We received 15 reported needs on 14 individuals. We have had 23 cases with a successful 180 Day Follow Up completed with only one CM having a current need, which was for fo