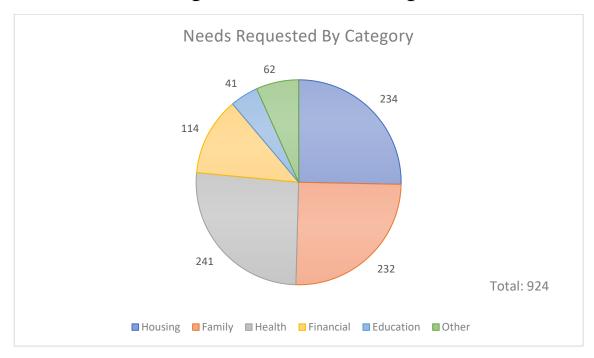

|               |                   |                          | 04/06/                                         | 04/06/2023         |                     |                       |  |  |

Standard Form 425

# Total number of Social Needs Assessments Year 2 – Year To Date 362









Of the 362 Social Needs Assessments completed, 28 people stated they had no needs. The 334 people that had a need reported 924 total separate needs.





### Within these SNAs we were also able to see the following information:







In December, we began asking Community
Members how many members of their family these
resources are directly impacting at the time we
provide resources. Of the 131 CMs that have
answered this question, we learned these provided
resources have directly impacted 353 members of
the community.

# 244 cases have had a successful 48 Hour Follow Up completed. Within those, 389 resources were provided to 189 different people.





# 159 cases have had a successful 30 Day Follow Up completed. From those follow ups, we were able to see the following:







We have had 41 cases with successfully completed 90 Day Follow Ups. We received 15 reported needs on 14 individuals. We have had 23 cases with a successful 180 D