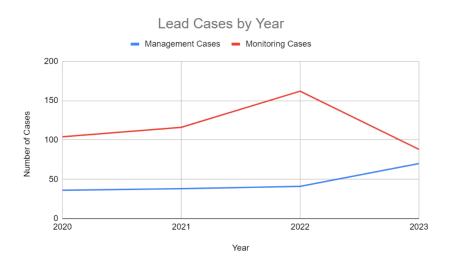

0ug/dL. Community Health Workers (CHWs) receive cases for management with levels between 5 ug/dL and 9.9 ug/dL. In addition to case management, the CHWs follow up on unconfirmed cases (those who have an initial test with a BLL above 3.5 ug/dL) and families in case monitoring (confirmed BLL of 3.5-4.9 ug/dL). For unconfirmed cases, our CHWs attempt to hand deliver education and forms for the child to receive a confirmed test at LabCorp. The Disease Investigation Specialist follows up with primary care providers and parents for repeat testing and risk assessment requirements.

#### Current Case Numbers as of 6/30/2023

| Case Management | Case Monitoring | Unconfirmed Cases |
|-----------------|-----------------|-------------------|
| 70              | 88              | 51                |



#### **Risk Assessments**

The Environmental Health Unit's lead risk assessor's role is to determine potential sources of exposure to lead through dust sampling, soil sampling, water sampling, and XRF testing of paint and other miscellaneous items such as toys or furniture. The environmental risk assessment helps families understand where the lead exposure is likely coming from, how to address these hazards to mitigate further exposure, and how to prevent new lead hazards from appearing in the home.

| Activity                 | June | YTD  | YTD  | YTD  | YTD  |
|--------------------------|------|------|------|------|------|
|                          | 2023 | 2023 | 2022 | 2021 | 2020 |
| A. Lead Risk Assessments | 13   | 51   | 24   | 37   | 24   |
| i. EBLL Assessments      | 5    |