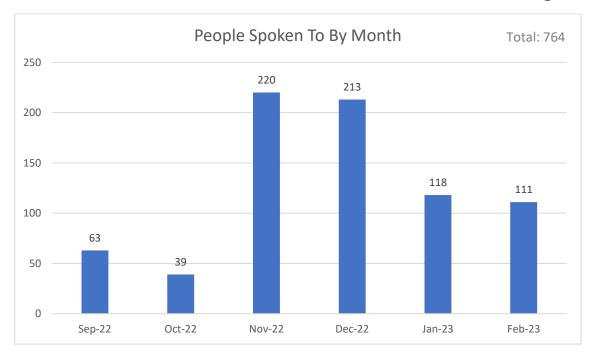

### Meeting of the Board of Health St. Joseph County Department of Health 4<sup>th</sup> Floor, County-City Building Council Chambers

July 19, 2023 4:30 p.m.

Available by Zoom:

https://us06web.zoom.us/j/81442698080?pwd=aHFaL1ZCTnR4RFdiRm5rV2hxb21jUT09