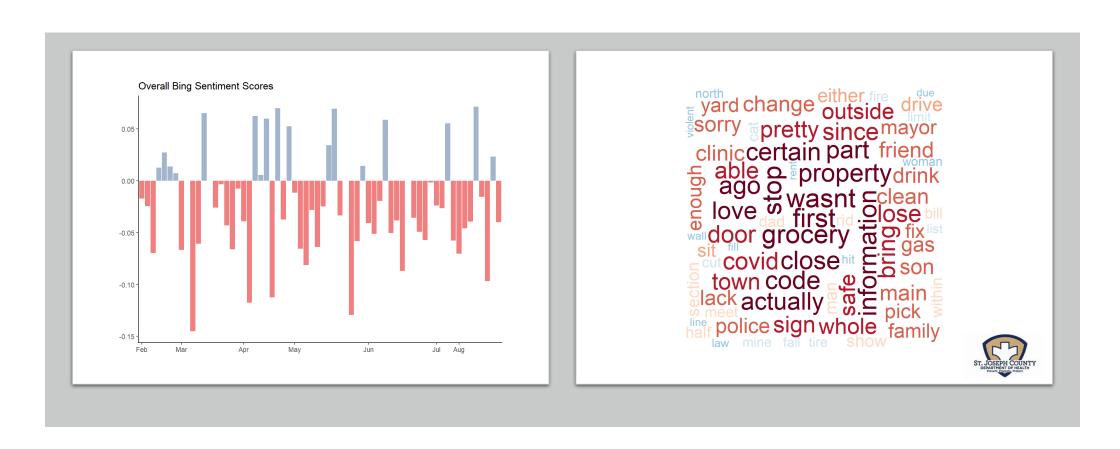

### Meeting of the Board of Health St. Joseph County Department of Health 4<sup>th</sup> Floor, County-City Building Council Chambers

July 19, 2023 4:30 p.m.

Available by Zoom:

https://us06web.zoom.us/j/81442698080?pwd=aHFaL1ZCTnR4RFdiRm5rV2hxb21jUT09