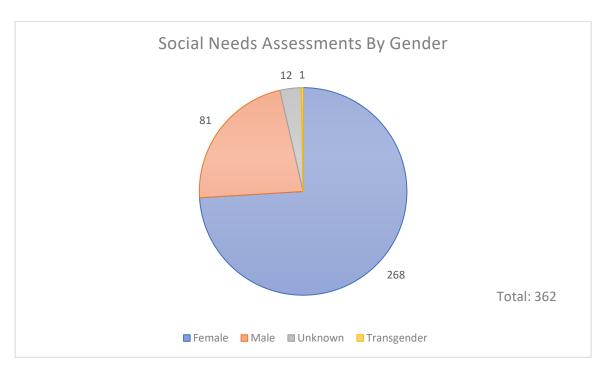

|               |                   |                          | 04/06/                                         | 04/06/2023         |                     |                       |  |  |

Standard Form 425

# Total number of Social Needs Assessments Year 2 – Year To Date 362









Of the 362 Social Needs Assessments completed, 28 people stated they had no needs. The 334 people that had a need reported 924 total separate needs.





### Within these SNAs we were also able to see the following information:







In December, we began asking Community
Members how many members of their family these
resources are directly impacting at the time we
provide resources. Of the 131 CMs that have
answered this question, we learned these provided
resources have directly impacted 353 members of
the community.

# 244 cases have had a successful 48 Hour Follow Up completed. Within those, 389 resources were provided to 189 different people.





# 159 cases have had a successful 30 Day Follow Up completed. From those follow ups, we were able to see the following:







We have h