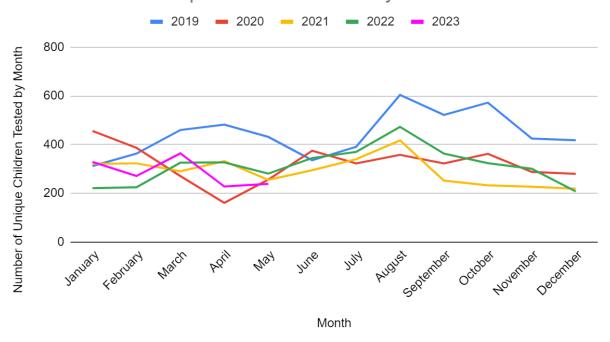

| 97               | 1              | 123   |
| 3.5-4.9          | 11     | 6                | 1              | 18    |
| 5-9.9            | 3      | 10               | 0              | 13    |
| 10-19.9          | 0      | 2                | 0              | 2     |
| 20-29.9          | 0      | 0                | 0              | 0     |
| 30-39.9          | 0      | 1                | 0              | 1     |
| 40-49.9          | 0      | 0                | 0              | 0     |
| <u>≥</u> 50      | 0      | 0                | 0              | 0     |
| Total            | 83     | 154              | 2              | 23    |

There were no duplicate tests in the month of May, 239 unique children were tested.

2023 YTD = 1,431

2022 YTD = 1.380

### Unique Children Tested by Month



#### **Elevated Tests by Zip Codes**

This table provides where we are seeing the most amount of elevated lead draws in the County by zip code. For example, in 2022, the zip code of 46628 repeatedly had one of the highest amounts of elevated lead tests. This could stem from a variety of factors (i.e., population size).

| Zip Code | YTD 2023    | YTD 2022    |
|----------|-------------|-------------|
| 46628    | 18 elevated | 12 elevated |
| 46619    | 12 elevated | <5 elevated |
| 46613    | 22 elevated | 6 elevated  |
| 46601    | 7 elevated  | 5 elevated  |
| 46545    | <5 elevated | <5 elevated |
| 46616    | <5 elevated | <5 elevated |
| 46614    | 9 elevated  | <5 elevated |
| 46544    | <5 elevated | 6 elevated  |
| 46615    | <5 elevated | <5 elevated |
| 46561    | <5 elevated