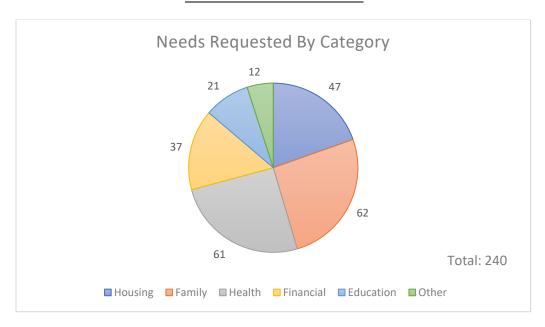

member to fill out to request assistance with resource navigation or insurance referrals. Our team responds to the completed surveys within 48 business hours to provide resources for the requested needs by the community member. When needed, our CHWs will assist individuals in filling out applications.

#### Month

In **June**, our team received **72** SNAs from individuals requesting resources and **7** SNAs with no identified needs. A total of **240** resources were requested on the SNAs. Of the SNAs completed, **40** individuals were reached, and **69** community members were connected to **52** resources that could assist them with their needs.

### Visuals for CDC CHWs

Total number of Social Needs Assessments completed since launch date 03/15/2022.



#### Visuals for June's Numbers



### **Insurance Navigation:**

Through the SNAs, the CHW team is connected with individuals and families that need assistance obtaining or changing their insurance coverage. Currently, we have 8 CDC CHWs who have completed their insurance navigation certification and can assist with these requests. FSSA, or Medicaid, can take a minimum of 60 days to initiate coverage from when the process was started.

#### Month

In **June**, our team received **36** separate requests for insurance assistance. Our team assisted **7** adults and children in applying for insurance.

Of the requests for insurance assistance, **29** were ineligible for insurance, both ineligibilities were due to citizenship status. Our CHWs connect those ineligible for insurance with providers and specialists offering slidi