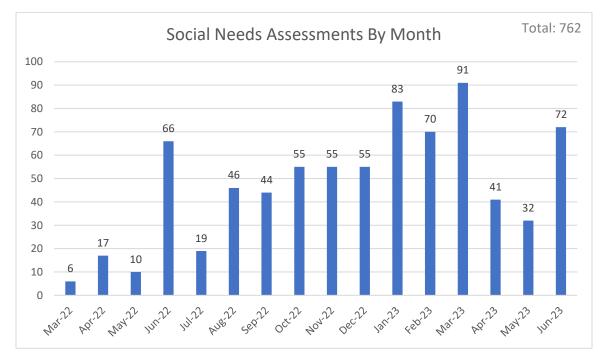

community partners, for any public member to fill out to request assistance with resource navigation or insurance referrals. Our team responds to the completed surveys within 48 business hours to provide resources for the requested needs by the community member. When needed, our CHWs will assist individuals in filling out applications.

#### Month

In **June**, our team received **72** SNAs from individuals requesting resources and **7** SNAs with no identified needs. A total of **240** resources were requested on the SNAs. Of the SNAs completed, **40** individuals were reached, and **69** community members were connected to **52** resources that could assist them with their needs.

### Visuals for CDC CHWs

Total number of Social Needs Assessments completed since launch date 03/15/2022.



#### Visuals for June's Numbers



### **Insurance Navigation:**

Through the SNAs, the CHW team is connected with individuals and families that need assistance obtaining or changing their insurance coverage. Currently, we have 8 CDC CHWs who have completed their insurance navigation certification and can assist with these requests. FSSA, or Medicaid, can take a minimum of 60 days to initiate coverage from when the process was started.

#### Month

In **June**, our team received **36** separate requests for insurance assistance. Our team assisted **7** adults and children in applying for insurance.

Of the requests for insurance assistance, **29** were ineligible for insurance, both ineligibilities were due to citizenship status. Our CHWs connect those ineligible for insurance with provi