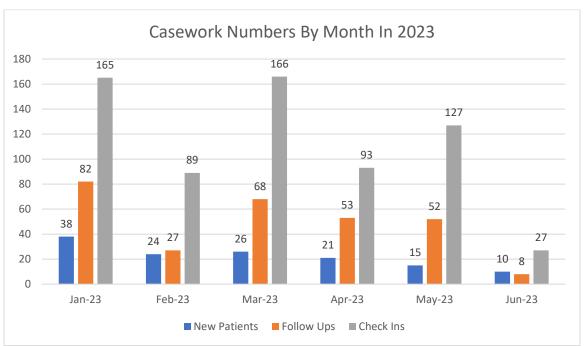

follow up with clients at the 7-day, 10-week, 15-week, 24-week, 30-week, and 34-week mark. This program aims to ensure that all pregnant people in St. Joseph County have access to medical services to improve the health and birth outcomes of our residents. This program launched in May 2022.

#### Month

In **June**, WCC counselors referred **10** clients to our MIH CHWs. **10** of **10** clients identified social needs. The **10** clients identified a total of **19** needs. **6** of the **10** clients identified that it was their first pregnancy, and **7** of the **10** clients are classified as high-risk due to current or past medical complications. The MIH CHWs assisted **8** of the **10** clients in applying for or switching their insurance to a pregnancy plan.

### MIH CHWs Visuals





### Visuals for June's Numbers



## <u>PACEs:</u> Positive and Adverse Childhood Experiences

June 2023

| Project Area                              | <b>Project Description</b>                                                                                                                                                                                                                              | Monthly Update                                                                                                                                                                                                                                                        |
|-------------------------------------------|---------------------------------------------------------------------------------------