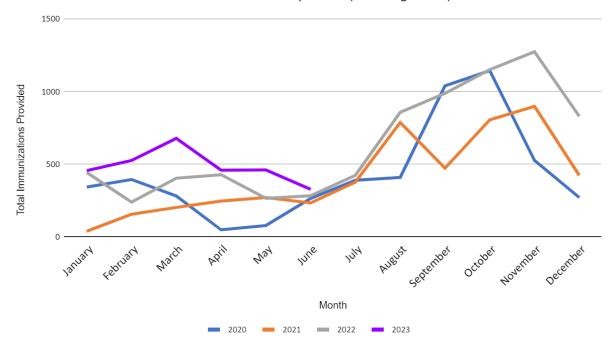

|           |          |          |          |          |  |  |  |
| immunizations)              |           |          |          |          |          |  |  |  |
| Total Immunizations         | 341       | 3,501    | 5,149    | 75,045   | 1,412    |  |  |  |
| Given (including            |           |          |          |          |          |  |  |  |
| <b>COVID</b> immunizations) |           |          |          |          |          |  |  |  |
| Total Immunizations         | 327       | 2,907    | 2,064    | 1,150    | 1,412    |  |  |  |
| Given (excluding            |           |          |          |          |          |  |  |  |
| <b>COVID</b> immunizations) |           |          |          |          |          |  |  |  |

#### Immunizations Given by Month (excluding COVID)



#### MOBILE CLINIC

In June, the mobile team did a few different series of clinics, partnering with the South Bend Parks Department and the Boys & Girls Club. We also did an outreach session with St. Margaret's house. We were present during their lunch hour and gave an opportunity for people to ask questions of the immunization team. A representative of Breast & Cervical Cancer Prevention services was also present at the table with us. We will continue this connection with St. Margaret's House in the future and are planning more sessions and immunization clinics.

One of the mobile nurses is out on medical leave this month and we are not sure when she will be able to return to work. So, we are currently working with just one part-time nurse. Others are pitching in to help this summer to