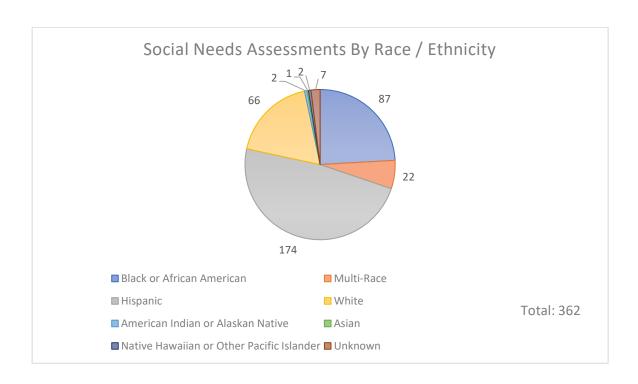

|               |                   |                          | 04/06/                                         | 04/06/2023         |                     |                       |  |  |

Standard Form 425

# Total number of Social Needs Assessments Year 2 – Year To Date 362









Of the 362 Social Needs Assessments completed, 28 people stated they had no needs. The 334 people that had a need reported 924 total separate needs.





### Within these SNAs we were also able to see the following information:







In December, we began asking Community
Members how many members of their family these
resources are directly impacting at the time we
provide resources. Of the 131 CMs that have
answered this question, we learned these provided
resources have directly impacted 353 members of
the community.

# 244 cases have had a successful 48 Hour Follow Up completed. Within those, 389 resources were provided to 189 different people.





# 159 cases have had a successful 30 Day Follow Up completed. From those follow ups, we were able to see the following:







We have