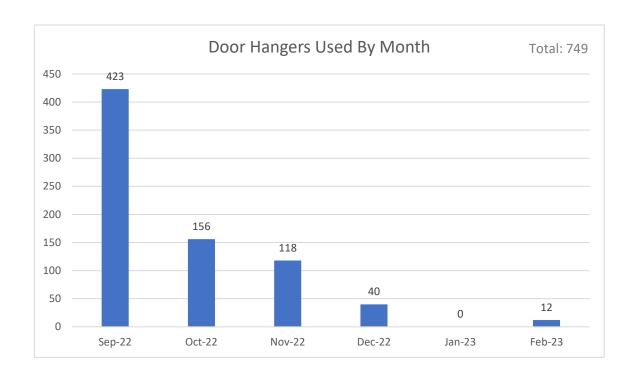

### Meeting of the Board of Health St. Joseph County Department of Health 4<sup>th</sup> Floor, County-City Building Council Chambers

July 19, 2023 4:30 p.m.

Available by Zoom:

https://us06web.zoom.us/j/81442698080?pwd=aHFaL1ZCTnR4RFdiRm5rV2hxb21jUT09