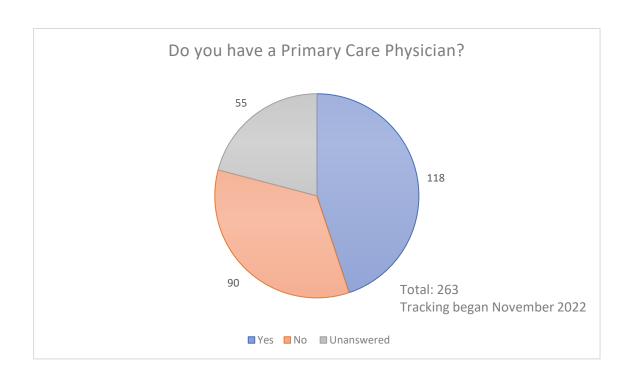

|               |                   |                          | 04/06/                                         | 04/06/2023         |                     |                       |  |  |

Standard Form 425

# Total number of Social Needs Assessments Year 2 – Year To Date 362









Of the 362 Social Needs Assessments completed, 28 people stated they had no needs. The 334 people that had a need reported 924 total separate needs.





### Within these SNAs we were also able to see the following information:







In December, we began asking Community
Members how many members of their family these
resources are directly impacting at the time we
provide resources. Of the 131 CMs that have
answered this question, we learned these provided
resources have directly impacted 353 members of
the community.

# 244 cases have had a successful 48 Hour Follow Up completed. Within those, 389 resources were provided to 189 different people.





# 159 cases have had a successful 30 Day Follow Up completed. From those follow ups, we were able to see the following:







We have had 41 cases with successfully completed 90 Day Follow Ups. We received 15 reported needs on 14 individuals. We have had 23 cases with a successful 180 Day Follow Up completed with only one CM having a current need, which was for food