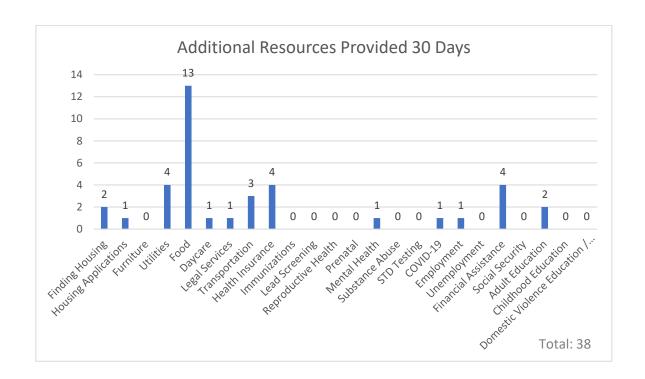

### Meeting of the Board of Health St. Joseph County Department of Health 4<sup>th</sup> Floor, County-City Building Council Chambers

July 19, 2023 4:30 p.m.

Available by Zoom:

https://us06web.zoom.us/j/81442698080?pwd=aHFaL1ZCTnR4RFdiRm5rV2hxb21jUT09