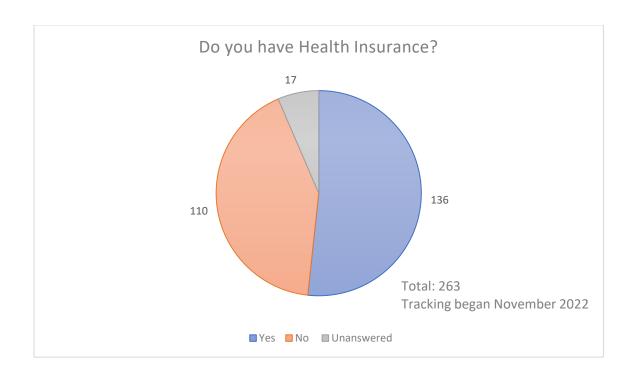

|               |                   |                          | 04/06/                                         | 04/06/2023         |                     |                       |  |  |

Standard Form 425

# Total number of Social Needs Assessments Year 2 – Year To Date 362









Of the 362 Social Needs Assessments completed, 28 people stated they had no needs. The 334 people that had a need reported 924 total separate needs.





### Within these SNAs we were also able to see the following information:







In December, we began asking Community
Members how many members of their family these
resources are directly impacting at the time we
provide resources. Of the 131 CMs that have
answered this question, we learned these provided
resources have directly impacted 353 members of
the community.

# 244 cases have had a successful 48 Hour Follow Up completed. Within those, 389 resources were provided to 189 different people.





# 159 cases have had a successful 30 Day Follow Up completed. From those follow ups, we were able to see the following:







We have had 41 cases with successfully completed 90 Day Follow Ups. We received 15 reported needs on 14 individuals. We have had 23 cases with a successful 180 Day Follow Up completed with only one CM having a current need, which was for food.