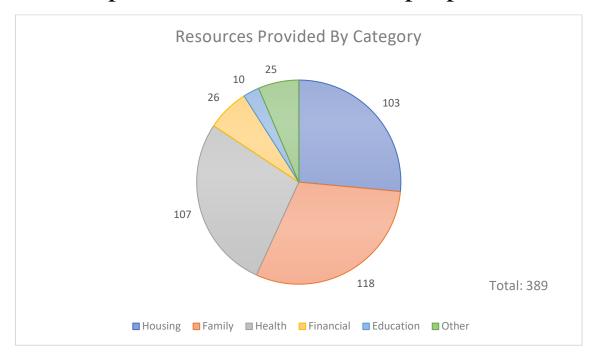

|                       |  |  |

Standard Form 425

# Total number of Social Needs Assessments Year 2 – Year To Date 362









Of the 362 Social Needs Assessments completed, 28 people stated they had no needs. The 334 people that had a need reported 924 total separate needs.





### Within these SNAs we were also able to see the following information:







In December, we began asking Community
Members how many members of their family these
resources are directly impacting at the time we
provide resources. Of the 131 CMs that have
answered this question, we learned these provided
resources have directly impacted 353 members of
the community.

# 244 cases have had a successful 48 Hour Follow Up completed. Within those, 389 resources were provided to 189 different people.





# 159 cases have had a successful 30 Day Follow Up completed. From those follow ups, we were able to see the following:







We have had 41 cases with successfully completed 90 Day Follow Ups. We received 15 reported needs on 14 individuals. We have had 23 cases with a successful 180 Day Follow Up completed with only one CM having a current need, which was for food.

### CHW Outreach Efforts – YTD Year 2 – 02/28/2023 Canvassing Efforts



During the 211 listed days of canvassing performed in Year 2, Period 1, we've seen the following:













## St. Joseph County Community Health Worker Program

Cassy White, MPH, Director of Health Equity, Epidemiology, and Data (HEED)

Taylor Martin, LCSW, Assistant Director of Health Equity

### Background

- CHW program started in 2020 at the