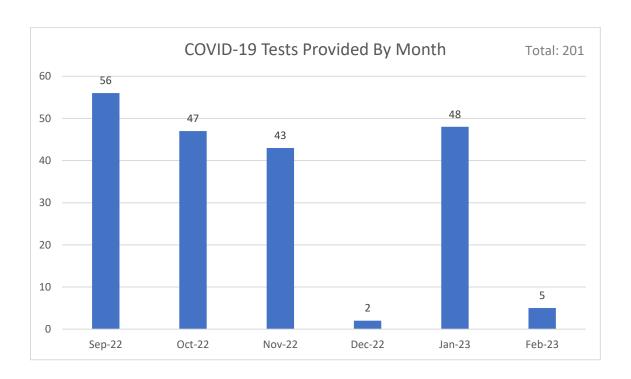

nswered this question, we learned these provided
resources have directly impacted 353 members of
the community.

# 244 cases have had a successful 48 Hour Follow Up completed. Within those, 389 resources were provided to 189 different people.





# 159 cases have had a successful 30 Day Follow Up completed. From those follow ups, we were able to see the following:







We have had 41 cases with successfully completed 90 Day Follow Ups. We received 15 reported needs on 14 individuals. We have had 23 cases with a successful 180 Day Follow Up completed with only one CM having a current need, which was for food.

### CHW Outreach Efforts – YTD Year 2 – 02/28/2023 Canvassing Efforts



During the 211 listed days of canvassing performed in Year 2, Period 1, we've seen the following:













## St. Joseph County Community Health Worker Program

Cassy White, MPH, Director of Health Equity, Epidemiology, and Data (HEED)

Taylor Martin, LCSW, Assistant Director of Health Equity

### Background

- CHW program started in 2020 at the DoH to address social needs in the county.
  - 8 CHWs focus on COVID-19 and health disparities
  - 3 CHWs focus on lead poisoning prevention and care
  - 2 CHWs focused on providing insurance and OB navigation
- 7 CHWs are bilingual





# Focus Areas

 8 CHWs focus on census tracts based on CDC's social vulnerability index



Source: CDC



# What our CHWs offer

**COVID-19 Testing** 

**Social Needs Assessments** 

Insurance Navigation

Referrals to Community Resources

**Health Cafes** 

**Blood Pressure Screenings** 

**Lead Screening** 



# •