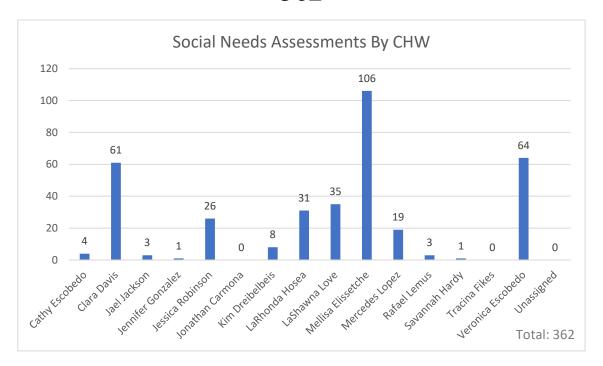

|               |                   |                          | 04/06/                                         | 04/06/2023         |                     |                       |  |  |

Standard Form 425

# Total number of Social Needs Assessments Year 2 – Year To Date 362









Of the 362 Social Needs Assessments completed, 28 people stated they had no needs. The 334 people that had a need reported 924 total separate needs.





### Within these SNAs we were also able to see the following information:







In December, we began asking Community
Members how many members of their family these
resources are directly impacting at the time we
provide resources. Of the 131 CMs that have
answered this question, we learned these provided
resources have directly impacted 353 members of
the community.

# 244 cases have had a successful 48 Hour Follow Up completed. Within those, 389 resources were provided to 189 different people.





# 159 cases have had a successful 30 Day Follow Up completed. From those follow ups, we were able to see the following:







We