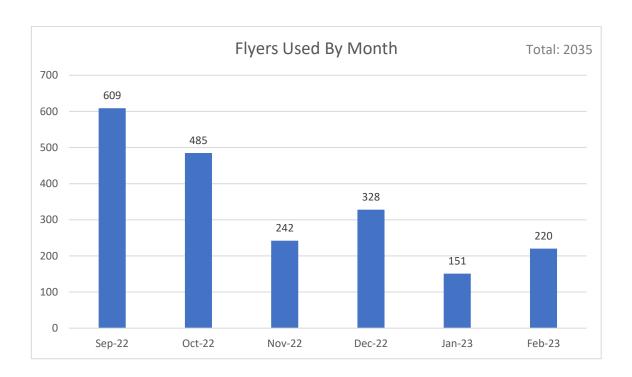

ve
answered this question, we learned these provided
resources have directly impacted 353 members of
the community.

# 244 cases have had a successful 48 Hour Follow Up completed. Within those, 389 resources were provided to 189 different people.





# 159 cases have had a successful 30 Day Follow Up completed. From those follow ups, we were able to see the following:







We have had 41 cases with successfully completed 90 Day Follow Ups. We received 15 reported needs on 14 individuals. We have had 23 cases with a successful 180 Day Follow Up completed with only one CM having a current need, which was for food.

### CHW Outreach Efforts – YTD Year 2 – 02/28/2023 Canvassing Efforts



During the 211 listed days of canvassing performed in Year 2, Period 1, we've seen the following:













## St. Joseph County Community Health Worker Program

Cassy White, MPH, Director of Health Equity, Epidemiology, and Data (HEED)

Taylor Martin, LCSW, Assistant Director of Health Equity

### Background

- CHW program started in 2020 at the DoH to address social needs in the county.
  - 8 CHWs focus on COVID-19 and health disparities
  - 3 CHWs focus on lead poisoning prevention and care
  - 2 CHWs focused on providing insurance and OB navigation
- 7 CHWs are bilingual





# Focus Areas

 8 CHWs focus on census tracts based on CDC's social vulnerability index



Source: CDC



# What our CHWs offer

**COVID-19 Testing** 

**Social Needs Assessments** 

Insurance Navigation

Referrals to Community Resources

**Health Cafes** 

**Blood Pressure Screenings** 

**Lead Screening**