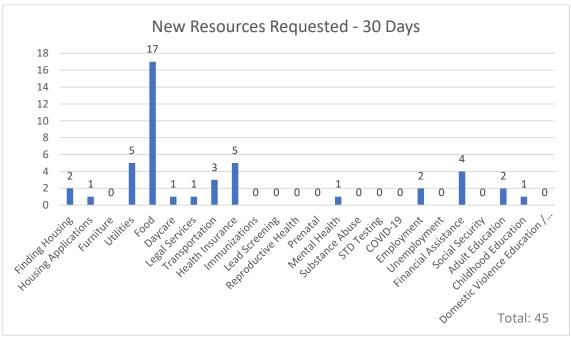

e 362









Of the 362 Social Needs Assessments completed, 28 people stated they had no needs. The 334 people that had a need reported 924 total separate needs.





### Within these SNAs we were also able to see the following information:







In December, we began asking Community
Members how many members of their family these
resources are directly impacting at the time we
provide resources. Of the 131 CMs that have
answered this question, we learned these provided
resources have directly impacted 353 members of
the community.

# 244 cases have had a successful 48 Hour Follow Up completed. Within those, 389 resources were provided to 189 different people.





# 159 cases have had a successful 30 Day Follow Up completed. From those follow ups, we were able to see the following:







We have had 41 cases with successfully completed 90 Day Follow Ups. We received 15 reported needs on 14 individuals. We have had 23 cases with a successful 180 Day Follow Up completed with only one CM having a current need, which was for food.

### CHW Outreach Efforts – YTD Year 2 – 02/28/2023 Canvassing Efforts



During the 211 listed days of canvassing performed in Year 2, Period 1, we've seen the following:













## St. Joseph County Community Health Worker Program

Cassy White, MPH, Director of Health Equity, Epidemiology, and Data (HEED)

Taylor Martin, LCSW, Assistant Director of Health Equity

### Background

- CHW program started in 2020 at the DoH to address social needs in the county.
  - 8 CHWs focus on COVID-19 and health disparities
  - 3 CHWs focus on lead poison