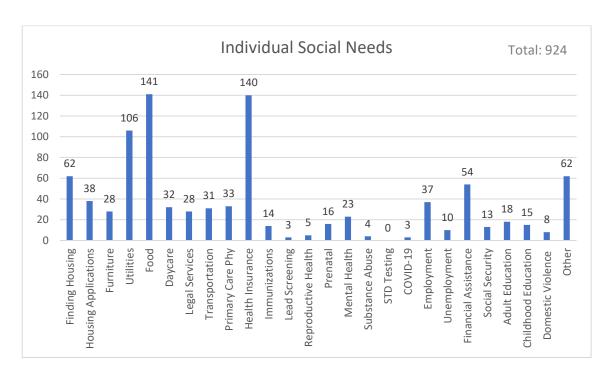

|               |                   |                          | 04/06/                                         | 04/06/2023         |                     |                       |  |  |

Standard Form 425

# Total number of Social Needs Assessments Year 2 – Year To Date 362









Of the 362 Social Needs Assessments completed, 28 people stated they had no needs. The 334 people that had a need reported 924 total separate needs.





### Within these SNAs we were also able to see the following information:







In December, we began asking Community
Members how many members of their family these
resources are directly impacting at the time we
provide resources. Of the 131 CMs that have
answered this question, we learned these provided
resources have directly impacted 353 members of
the community.

# 244 cases have had a successful 48 Hour Follow Up completed. Within those, 389 resources were provided to 189 different people.





# 159 cases have had a successful 30 Day Follow Up completed. From those follow ups, we were able to see the following:







We have had 41 cases with successfully completed 90 Day Follow Ups. We received 15 reported needs on 14 individuals. We have had 23 cases with a successful 180 Day