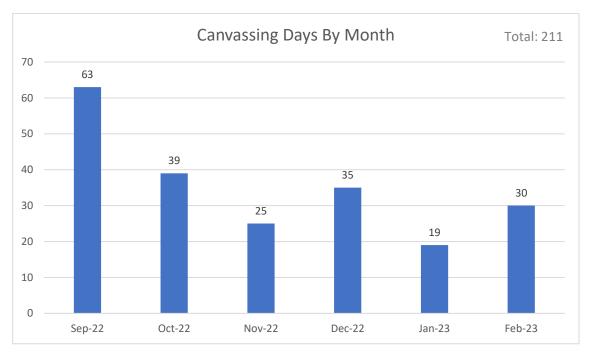

### Meeting of the Board of Health St. Joseph County Department of Health 4<sup>th</sup> Floor, County-City Building Council Chambers

July 19, 2023 4:30 p.m.

Available by Zoom:

https://us06web.zoom.us/j/81442698080?pwd=aHFaL1ZCTnR4RFdiRm5rV2hxb21jUT09