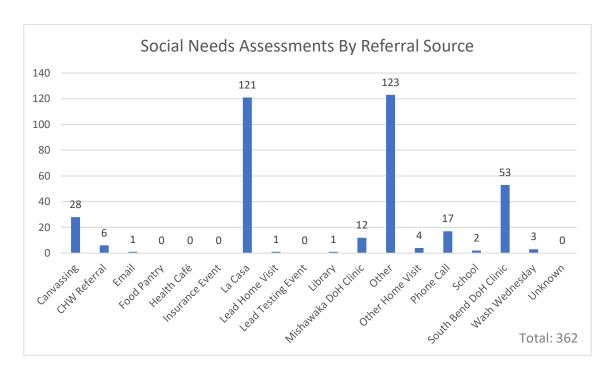

|               |                   |                          | 04/06/                                         | 04/06/2023         |                     |                       |  |  |

Standard Form 425

# Total number of Social Needs Assessments Year 2 – Year To Date 362









Of the 362 Social Needs Assessments completed, 28 people stated they had no needs. The 334 people that had a need reported 924 total separate needs.





### Within these SNAs we were also able to see the following information:







In December, we began asking Community
Members how many members of their family these
resources are directly impacting at the time we
provide resources. Of the 131 CMs that have
answered this question, we learned these provided
resources have directly impacted 353 members of
the community.

# 244 cases have had a successful 48 Hour Follow Up completed. Within those, 389 resources were provided to 189 different people.





# 159 cases have had a successful 30 Day Follow Up completed. From those follow ups, we were able to see the following:







We ha