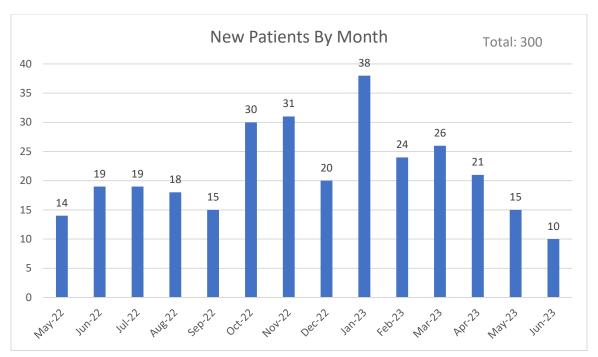

Ws follow up with clients at the 7-day, 10-week, 15-week, 24-week, 30-week, and 34-week mark. This program aims to ensure that all pregnant people in St. Joseph County have access to medical services to improve the health and birth outcomes of our residents. This program launched in May 2022.

#### Month

In **June**, WCC counselors referred **10** clients to our MIH CHWs. **10** of **10** clients identified social needs. The **10** clients identified a total of **19** needs. **6** of the **10** clients identified that it was their first pregnancy, and **7** of the **10** clients are classified as high-risk due to current or past medical complications. The MIH CHWs assisted **8** of the **10** clients in applying for or switching their insurance to a pregnancy plan.

### MIH CHWs Visuals





### Visuals for June's Numbers



## <u>PACEs:</u> Positive and Adverse Childhood Experiences

June 2023

| Project Area                              | <b>Project Description</b>                                                                                                                                                                                                                              | Monthly Update                                                                                                                                                                                                                                                        |
|-------------------------------------------|-------------------------------------------------------------------------------------