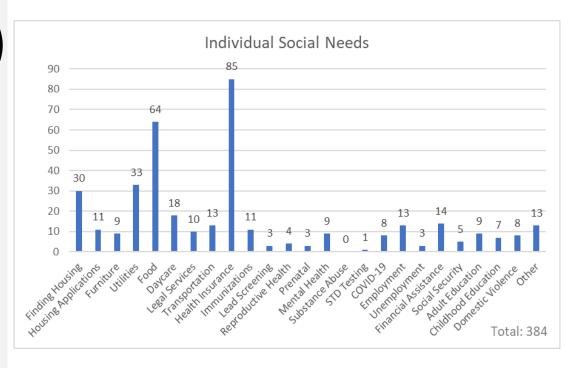

alk-ins only
- We offer free at-home tests kits
- Available in Spanish? Yes!

# Year 1 Update:

CHWs have completed **1,240 COVID-19 screens** and been able to provide education on prevention, care, and vaccination information to a large portion of the Latinx community



# Social Needs Assessment (SNA)

- Social Needs Assessment
- Department website
  - Anyone in SJC can use the SNA
  - CHWs follow up with resident based on where the resident lives
  - CHWs follow up within 48 hours
  - Assessment takes 5 minutes max
  - Available in Spanish? Yes!

### Year 1 Update:

A total of 256 SNAs have been submitted by community members. Three most requested resources: Health Insurance, Food, and Utilities.

The most difficult resource to find assistance for is Housing – Immediate and Short-term





# Insurance Navigation

- CHWs are licensed insurance navigators and offer assistance to Medicaid eligible residents
- CHWs will meet with residents in the community or in DoH office
- Spanish-speaking CHWs can navigate the application for Spanish-speaking residents

### Year 1 Update:

CHWs have assisted 37 individuals with receiving insurance. CHWs have connected ineligible individuals with medical services such as HealthLinc and IHC.

# WORRIED ABOUT HEALTH COVERAGE? JOIN A HEALTH INSURANCE NAVIGATION CLINIC!

#### You can:

- Get free in-person assistance to help you enroll in an affordable health insurance plan
- Talk with certified Navigators who speak English and Spanish
- Find a physician that accepts your insurance
- See if you qualify for reduced bus fare





# Health Cafe