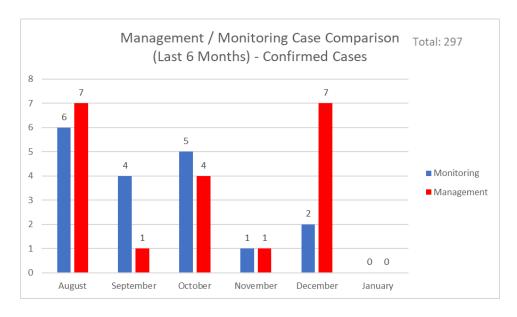

s closely with the nursing and environmental units to ensure families receive all needed services.

#### Month

There were **no** lead testing events hosted in **January** 2023. Two events are planned for February 2023. In **January** 2023, **24 new** lead tests were completed.

There are currently **24** active cases in **case management**.

There are currently **19** active cases in **case monitoring**.

There are 37 unconfirmed cases that meet the standards for monitoring/management status. Of the unconfirmed cases, 26 meet the standards for monitoring and 11 meet the standard for case management.

#### Visuals for Lead CHW Cases



This graph represents the unconfirmed cases in monitoring (3.5-4.9) and management (>5) status out of the total number of tests performed by our CHW team.



This graph represents the cases in monitoring (3.5-4.9) and management (>5) status that have had confirmatory testing, and which remained within the monitoring / management parameters. As cases from previous months are further tested, we can expect to see potential rises in these numbers. The confirmatory testing can be performed up to 6 months after the initial test.

#### Maternal/Infant Health (MIH) CHWs:

Our MIH CHWs are embedded within the Women's Care Center (WCC) to provide insurance navigation, resource referral, and connection to prenatal care for pregnant persons. Clients are referred to our MIH CHWs by WCC counselors when it is identified that a client needs insurance or other social resources. The MIH CHWs follow up with clients at the 7-day, 10-week, 15-week, 24-week, 30-we