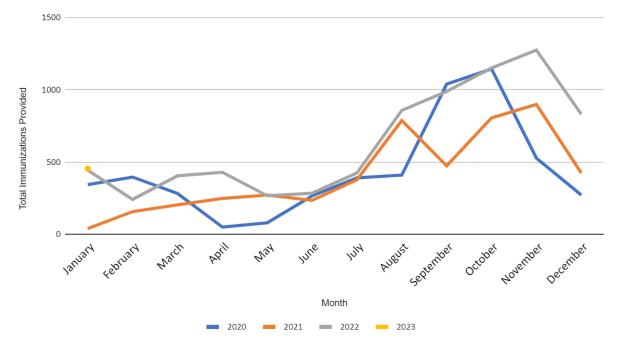

*, March 2023.
- Nurse Family Partnership Community Advisory Board.
- Working on 2017 2021 FIMR report.

# **NURSING**

# **IMMUNIZATIONS**

|                                                            | January 2023 | YTD 2023 | YTD 2022 | YTD 2021 | YTD 2020 |
|------------------------------------------------------------|--------------|----------|----------|----------|----------|
| Unique Patients Seen<br>(including COVID<br>immunizations) | 281          | 281      | 1,671    | 3,859    | 174      |
| Total Immunizations Given (including COVID immunizations)  | 553          | 553      | 2,046    | 3,979    | 343      |
| Total Immunizations Given (excluding COVID immunizations)  | 454          | 454      | 443      | 39       | 343      |

Immunizations Given by Month (excluding COVID)



#### **MOBILE CLINIC**

In January, the mobile team tried something new by offering several flu & pneumonia vaccine clinics at the branch libraries. We also tried a new clinic at the BABE store offering Tdap vaccines for extended family members to help protect new babies. Though these clinics were not well attended due to weather and other factors, we plan to continue offering similar clinics when the opportunity arises to try to get the word out on the importance of routine adult immunizations.

We helped to work through some very time-consuming Phreesia & Athena issues to get the systems running the way we need.

With the holidays and some staff being out sick, the beginning of January was slow for the mobile team. For routine immunizations, the mobile team administered 24 routine immu