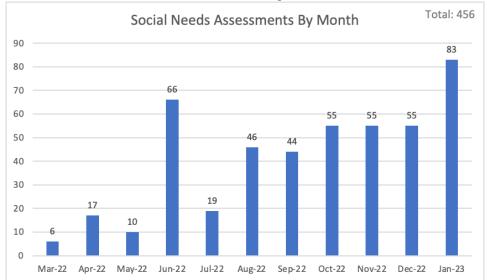

| DELIVERABLES                                                                                                                                                                          | OUTCOME                                                                                                                                                      | TIMELINE                                                 | JANUARY UPDATES                                                                                                                                                                                                                                                                                                                                                                                                                                                                                     |
|---------------------------------------------------------------------------------------------------------------------------------------------------------------------------------------|--------------------------------------------------------------------------------------------------------------------------------------------------------------|----------------------------------------------------------|-----------------------------------------------------------------------------------------------------------------------------------------------------------------------------------------------------------------------------------------------------------------------------------------------------------------------------------------------------------------------------------------------------------------------------------------------------------------------------------------------------|
| Administer, monitor and assess the                                                                                                                                                    | Create access to laundry services for unhoused members of our community.                                                                                     |                                                          | 1/4/23: 3,190 Ibs                                                                                                                                                                                                                                                                                                                                                                                                                                                                                   |
| Wash Wednesdays program with Burton's Laundry.                                                                                                                                        | Track the amount of clothing washed in pounds in order to give a greater idea as to the need.                                                                | July 2021 - Ongoing                                      | 1/18/23: 4,350 Ibs                                                                                                                                                                                                                                                                                                                                                                                                                                                                                  |
|                                                                                                                                                                                       | Provide Social Needs Assessment to patrons.                                                                                                                  |                                                          | Total: 7,540 lbs of clothing or about 754 loads of laundry in a consumer washer.                                                                                                                                                                                                                                                                                                                                                                                                                    |
|                                                                                                                                                                                       | Create access to laundry services for Senior members of our community in need.                                                                               |                                                          | 1/10/23: 1,830 Ibs                                                                                                                                                                                                                                                                                                                                                                                                                                                                                  |
| Administer, monitor and assess the<br>Senior Suds Night program with<br>Burton's Laundry, Christ the King, and<br>Clay Church.                                                        | Track the amount of clothing washed in pounds in order to give a greater idea as to the need.                                                                | June 2022 - Ongoing                                      | 1/24/22: 2,170 Ibs                                                                                                                                                                                                                                                                                                                                                                                                                                                                                  |
| City Charen.                                                                                                                                                                          | Provide Social Needs Assessment to patrons.                                                                                                                  |                                                          | Total: 4,000 Ibs of clothing or about 400 loads of laundry in a consumer washer.  1,154 loads of laundry washed between Wash Wednesday and Senior Suds Night in January.                                                                                                                                                                                                                                                                                                                            |
| Create and implement a pilot program in partnership with Motels 4 Now of best practices to reduce the impact of predators who prey on unhoused individuals' substance use and misuse. | Aid in alleviating the burden imposed upon those without housing in SJC by predators.                                                                        | August 2022 –<br>December 2022                           | Continued with a literature review of available research published in this area in order to identify best practices to help guide such an effort. Interviewed two staff members at M4N in November. In January I interviewed Sheila the head of the program. Hoping to talk to formerly homeless residents of M4N in February to hear from their lived experience, tried in January but had a hard time finding anyone willing to discuss such a sensitive topic. Hoping for more luck in February! |
|                                                                                                                                                                                       | Facilitate the ongoing rollout of the Covid-19 vaccine to the unhoused population and to those residing in Congregate living facilities.                     | July 2021 – ongoing                                      |                                                                                                                                                                                                                                                                                                                                                                                                                                                                                                     |
| Work with community health partners in the vaccine rollout and monitoring vaccination rates among the unhoused population and in congregate living facilities.                        | Work with community health centers and our upcoming Mobile Unit in establishing mobile vaccination clinics targeted at unhoused often transient populations. | First mobile clinics to begin in August 2021             | Working with nursing unit to try and set up mobile clinics at congregate living facilities in the Continuum of Care. Hoping to schedule one at the Mishawaka Food Pantry in February.                                                                                                                                                                                                                                                                                                               |
|                                                                                                                                                                                       | Monitor and report back to the DoH on relative vaccination rates among the unhoused and those staying in congregate living facilities.                       |                                                          |                                                                                                                                                                                                                                                                                                                                                                                                                                                                                                     |
|                                                                                                                                                                                       | Aid in combatting misinformation about the vaccine.                                                                                                          | August 2021 –<br>ongoing                                 |                                                                                                                                                                                                                                                                                                                                                                                                                                                                                                     |
| Perform vaccine/health education sessions at various service providers.                                                                                                               | Help educate unhoused and those residing in congregate living facilities on relevant information affecting their health.                                     | First education<br>session established in<br>August 2021 | Worked with Broadway Christian parish to help advise them on changing their mask policy from mandatory to optional and                                                                                                                                                                                                                                                                                                                                                                              |
|                                                                                                                                                                                       | Develop instruments for surveys of<br>health needs of unhoused persons<br>and residents of congregate living<br>facilities.                                  |                                                          | schedule a deescalation training there.                                                                                                                                                                                                                                                                                                                                                                                                                                                             |