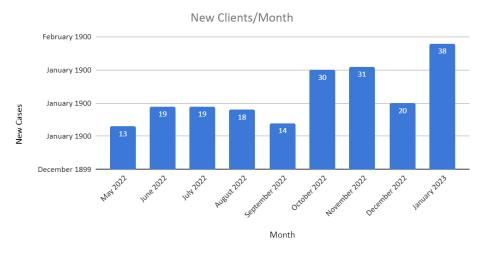

people in St. Joseph County have access to medical services to improve the health and birth outcomes of our residents. This program launched in May 2022.

In **January**, WCC counselors referred **38** clients with social needs to our MIH CHWs. Of those clients identified a total of **63** social needs. **20** of the **38** clients identified that it was their first pregnancy, and **20** of the **38** clients are classified as high-risk due to current or past medical complications.

In **January**, MIH CHWs assisted **26** of the **38** clients in applying for or switching their insurance to a pregnancy plan.

In **January**, MIH CHWs completed follow-ups on **63** separate cases. They provided further extensive assistance to **27** clients a total of **39** times.

#### MIH CHWs Visuals





## Visuals for January's Numbers



# **PACEs:**

| Project Area                                 | Project Description                                                                                                                                                                                                                                                                                                   | January Monthly Update