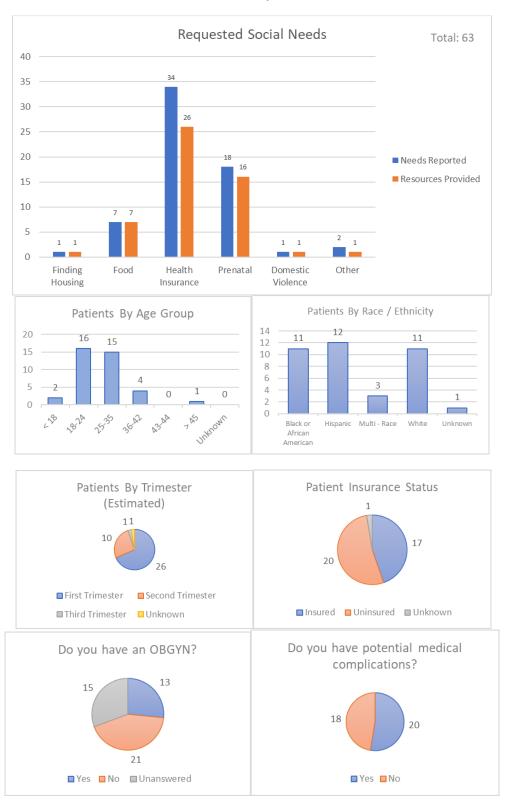

s to medical services to improve the health and birth outcomes of our residents. This program launched in May 2022.

In **January**, WCC counselors referred **38** clients with social needs to our MIH CHWs. Of those clients identified a total of **63** social needs. **20** of the **38** clients identified that it was their first pregnancy, and **20** of the **38** clients are classified as high-risk due to current or past medical complications.

In **January**, MIH CHWs assisted **26** of the **38** clients in applying for or switching their insurance to a pregnancy plan.

In **January**, MIH CHWs completed follow-ups on **63** separate cases. They provided further extensive assistance to **27** clients a total of **39** times.

#### MIH CHWs Visuals





## Visuals for January's Numbers



# **PACEs:**

| Project Area                                 | Project Description                                                                                                                                                                                                                                                                                                   | January Monthly Update                                                                                                                                                                                                                                                                                                                                                                               |
|-------------------------------