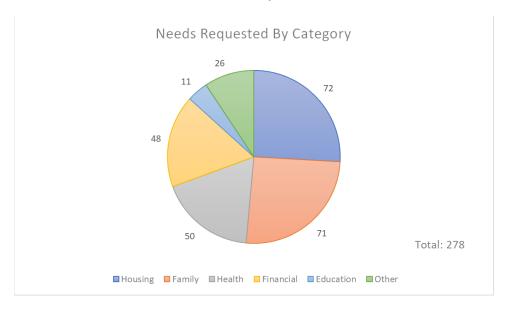

| DELIVERABLES                                                                                                                                                                          | OUTCOME                                                                                                                                                      | TIMELINE                                                 | JANUARY UPDATES                                                                                                                                                                                                                                                                                                                                                                                                                                                                                     |
|---------------------------------------------------------------------------------------------------------------------------------------------------------------------------------------|--------------------------------------------------------------------------------------------------------------------------------------------------------------|----------------------------------------------------------|-----------------------------------------------------------------------------------------------------------------------------------------------------------------------------------------------------------------------------------------------------------------------------------------------------------------------------------------------------------------------------------------------------------------------------------------------------------------------------------------------------|
| Administer, monitor and assess the                                                                                                                                                    | Create access to laundry services for unhoused members of our community.                                                                                     |                                                          | 1/4/23: 3,190 Ibs                                                                                                                                                                                                                                                                                                                                                                                                                                                                                   |
| Wash Wednesdays program with Burton's Laundry.                                                                                                                                        | Track the amount of clothing washed in pounds in order to give a greater idea as to the need.                                                                | July 2021 - Ongoing                                      | 1/18/23: 4,350 Ibs                                                                                                                                                                                                                                                                                                                                                                                                                                                                                  |
|                                                                                                                                                                                       | Provide Social Needs Assessment to patrons.                                                                                                                  |                                                          | Total: 7,540 lbs of clothing or about 754 loads of laundry in a consumer washer.                                                                                                                                                                                                                                                                                                                                                                                                                    |
|                                                                                                                                                                                       | Create access to laundry services for Senior members of our community in need.                                                                               |                                                          | 1/10/23: 1,830 Ibs                                                                                                                                                                                                                                                                                                                                                                                                                                                                                  |
| Administer, monitor and assess the<br>Senior Suds Night program with<br>Burton's Laundry, Christ the King, and<br>Clay Church.                                                        | Track the amount of clothing washed in pounds in order to give a greater idea as to the need.                                                                | June 2022 - Ongoing                                      | 1/24/22: 2,170 Ibs                                                                                                                                                                                                                                                                                                                                                                                                                                                                                  |
| City Charen.                                                                                                                                                                          | Provide Social Needs Assessment to patrons.                                                                                                                  |                                                          | Total: 4,000 Ibs of clothing or about 400 loads of laundry in a consumer washer.  1,154 loads of laundry washed between Wash Wednesday and Senior Suds Night in January.                                                                                                                                                                                                                                                                                                                            |
| Create and implement a pilot program in partnership with Motels 4 Now of best practices to reduce the impact of predators who prey on unhoused individuals' substance use and misuse. | Aid in alleviating the burden imposed upon those without housing in SJC by predators.                                                                        | August 2022 –<br>December 2022                           | Continued with a literature review of available research published in this area in order to identify best practices to help guide such an effort. Interviewed two staff members at M4N in November. In January I interviewed Sheila the head of the program. Hoping to talk to formerly homeless residents of M4N in February to hear from their lived experience, tried in January but had a hard time finding anyone willing to discuss such a sensitive topic. Hoping for more luck in February! |
|                                                                                                                                                                                       | Facilitate the ongoing rollout of the Covid-19 vaccine to the unhoused population and to those residing in Congregate living facilities.                     | July 2021 – ongoing                                      |                                                                                                                                                                                                                                                                                                                                                                                                                                                                                                     |
| Work with community health partners in the vaccine rollout and monitoring vaccination rates among the unhoused population and in congregate living facilities.                        | Work with community health centers and our upcoming Mobile Unit in establishing mobile vaccination clinics targeted at unhoused often transient populations. | First mobile clinics to begin in August 2021             | Working with nursing unit to try and set up mobile clinics at congregate living facilities in the Continuum of Care. Hoping to schedule one at the Mishawaka Food Pantry in February.                                                                                                                                                                                                                                                                                                               |
|                                                                                                                                                                                       | Monitor and report back to the DoH on relative vaccination rates among the unhoused and those staying in congregate living facilities.                       |                                                          |                                                                                                                                                                                                                                                                                                                                                                                                                                                                                                     |
|                                                                                                                                                                                       | Aid in combatting misinformation about the vaccine.                                                                                                          | August 2021 –<br>ongoing                                 |                                                                                                                                                                                                                                                                                                                                                                                                                                                                                                     |
| Perform vaccine/health education sessions at various service providers.                                                                                                               | Help educate unhoused and those residing in congregate living facilities on relevant information affecting their health.                                     | First education<br>session established in<br>August 2021 | Worked with Broadway Christian parish to help advise them on changing their mask policy from mandatory to optional and                                                                                                                                                                                                                                                                                                                                                                              |
|                                                                                                                                                                                       | Develop instruments for surveys of<br>health needs of unhoused persons<br>and residents of congregate living<br>facilities.                                  |                                                          | schedule a deescalation training there.                                                                                                                                                                                                                                                                                                                                                                                                                                                             |