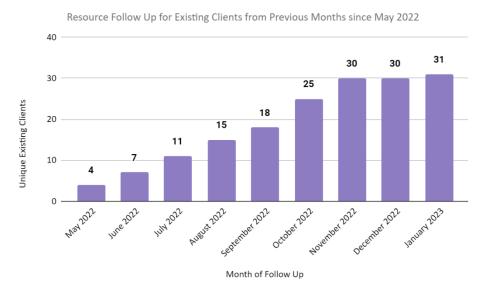

ople in St. Joseph County have access to medical services to improve the health and birth outcomes of our residents. This program launched in May 2022.

In **January**, WCC counselors referred **38** clients with social needs to our MIH CHWs. Of those clients identified a total of **63** social needs. **20** of the **38** clients identified that it was their first pregnancy, and **20** of the **38** clients are classified as high-risk due to current or past medical complications.

In **January**, MIH CHWs assisted **26** of the **38** clients in applying for or switching their insurance to a pregnancy plan.

In **January**, MIH CHWs completed follow-ups on **63** separate cases. They provided further extensive assistance to **27** clients a total of **39** times.

#### MIH CHWs Visuals





## Visuals for January's Numbers



# **PACEs:**

| Project Area                                 | Project Description                                                                                                                                                                                                                                                                                                   | January Monthly Update