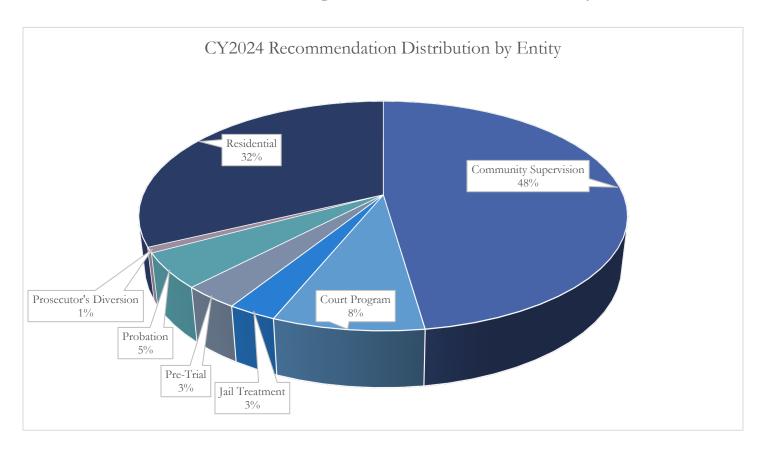

# Community Corrections & Justice Reinvestment Grants

|                                        |                              | CY2024 FU        | unding su         | MMARY           |             |                           |          |
|----------------------------------------|------------------------------|------------------|-------------------|-----------------|-------------|---------------------------|----------|
| CY2023 A                               |                              |                  | RD CY2024 REQUEST |                 |             | CY2024<br>RECOMMENDATION  |          |
|                                        |                              | \$74.4M          | •                 | \$87.4 <b>M</b> |             | \$72.5M                   |          |
|                                        |                              | COMMUN           | ITY CORRE         | ECTIONS         |             |                           |          |
|                                        |                              | CY2023 AWARD     |                   | CY2024 REQUEST  |             | CY2024<br>RECOMMENDATION  |          |
| Residential                            |                              | \$23,942,430     |                   | \$27,071,983    |             | \$23,419,392              |          |
| Community<br>Supervision               |                              | \$35,525,660     |                   | \$42,158,157    |             | \$35,226,603              |          |
|                                        | 59,468,090                   |                  | 69                | 69,230,140      |             | \$58,645,995              |          |
|                                        |                              | COU              | RT PROGR <i>A</i> | MS              |             |                           |          |
|                                        | CY                           | CY2023 AWARD     |                   | CY2024 REQUEST  |             | CY2024<br>RECOMMENDATION  |          |
| Court Recidivism Reduction Progra      | Court Recidivism \$6,282,880 |                  | \$7               | \$7,568,076     |             | \$6,062,132               |          |
|                                        | JĮ                           | JSTICE REII      | NVESTMEN          | T ENTITIES      | 5           |                           |          |
|                                        |                              | CY2023 AWARD     |                   | CY2024 REQUEST  |             | CY2024<br>RECOMMENDATION  |          |
| Probation                              | \$3,668,663                  |                  | \$4               | \$4,560,642     |             | \$3,624,953               |          |
| <b>Pretrial Services</b>               | \$2,388,286                  |                  | \$2               | \$2,961,694     |             | \$2,073,373               |          |
| Jail Treatment                         |                              | \$2,040,174      |                   | \$2,480,785     |             | \$1,670,401               |          |
| Prosecutor's Diversion                 |                              | \$580,278        |                   | \$648,778       |             | \$495,193                 |          |
| \$45,000,000.00 -<br>\$40,000,000.00 - |                              |                  |                   |                 |             |                           |          |
| \$35,000,000.00                        |                              |                  |                   |                 |             |                           |          |
| \$30,000,000.00                        |                              |                  |                   |                 |             |                           |          |
| \$25,000,000.00                        |                              |                  |                   |                 |             |                           |          |
| \$20,000,000.00                        |                              |                  |                   |                 |             |                           | -8       |
| \$15,000,000.00                        |                              |                  |                   |                 |             |                           | -8       |
| \$10,000,000.00                        |                              |                  |                   |                 |             |                           |          |
| \$5,000,000.00                         |                              |                  |                   |                 |             |                           |          |
| \$0.00                                 |                              |                  |                   |                 |             |                           |          |
|                                        | Community<br>Supervision     | Court<br>Program | Jail<br>Treatment | Pre-Trial       | Probation   | Prosecutor's<br>Diversion | Resid    |
| CY2023 Award                           | \$35,525,660                 | \$6,282,880      | \$2,040,174       | \$2,388,286     | \$3,668,663 | \$580,278                 | \$23,942 |
| CY2024 Request                         | \$42,158,157                 | \$7,568,076      | \$2,480,784       | \$2,961,693     | \$4,560,641 | \$648,778                 | \$27,07  |
| CY2024 Recommendation                  | \$35,226,603                 | \$6,062,132      | \$1,670,401       | \$2,073,373     | \$3,624,953 | \$495,193                 | \$23,330 |