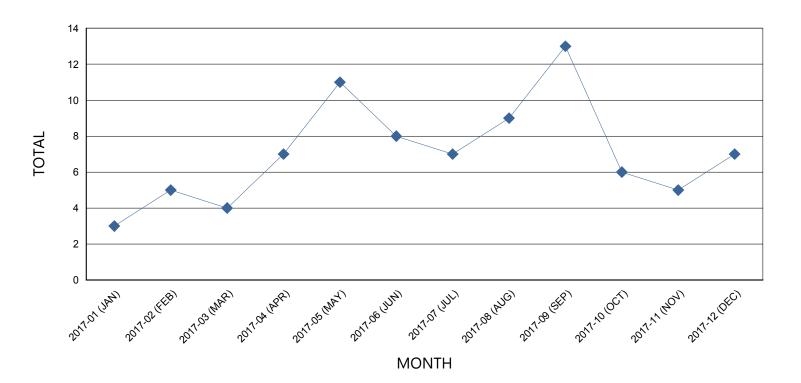

# **BIAS CRIME INCIDENTS PER MONTH**

| молтн         | TOTAL |
|---------------|-------|
| 2017-01 (JAN) | 3     |
| 2017-02 (FEB) | 5     |
| 2017-03 (MAR) | 4     |
| 2017-04 (APR) | 7     |
| 2017-05 (MAY) | 11    |
| 2017-06 (JUN) | 8     |
| 2017-07 (JUL) | 7     |
| 2017-08 (AUG) | 9     |
| 2017-09 (SEP) | 13    |
| 2017-10 (OCT) | 6     |
| 2017-11 (NOV) | 5     |
| 2017-12 (DEC) | 7     |