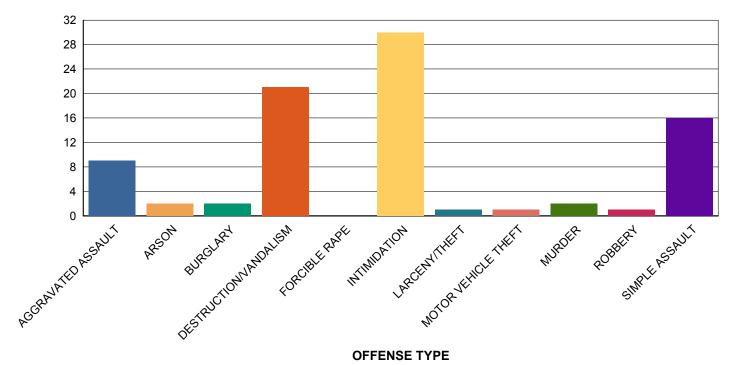

# **BIAS CRIMES BY OFFENSE TYPE**

| OFFENSE TYPE          | TOTAL |
|-----------------------|-------|
| INTIMIDATION          | 30    |
| DESTRUCTION/VANDALISM | 21    |
| SIMPLE ASSAULT        | 16    |
| AGGRAVATED ASSAULT    | 9     |
| MURDER                | 2     |
| BURGLARY              | 2     |
| ARSON                 | 2     |
| LARCENY/THEFT         | 1     |
| ROBBERY               | 1     |
| MOTOR VEHICLE THEFT   | 1     |
| FORCIBLE RAPE         | 0     |
|                       |       |