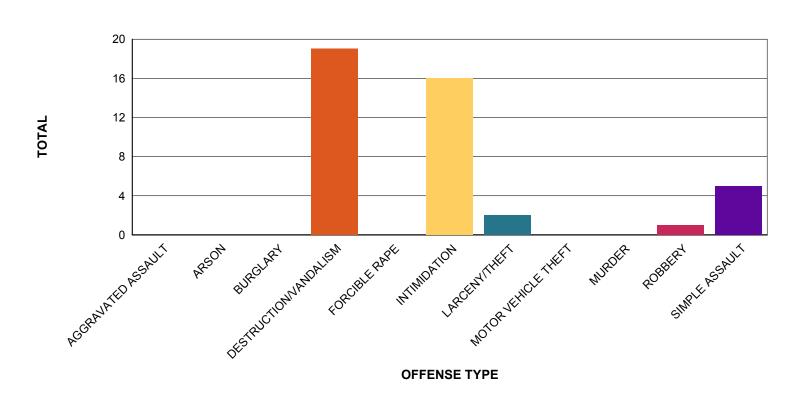

### **BIAS CRIMES BY OFFENSE TYPE**

| OFFENSE TYPE          | TOTAL |
|-----------------------|-------|
| DESTRUCTION/VANDALISM | 19    |
| INTIMIDATION          | 16    |
| SIMPLE ASSAULT        | 5     |
| LARCENY/THEFT         | 2     |
| ROBBERY               | 1     |
| BURGLARY              | 0     |
| MOTOR VEHICLE THEFT   | 0     |
| FORCIBLE RAPE         | 0     |
| MURDER                | 0     |
| ARSON                 | 0     |
| AGGRAVATED ASSAULT    | 0     |