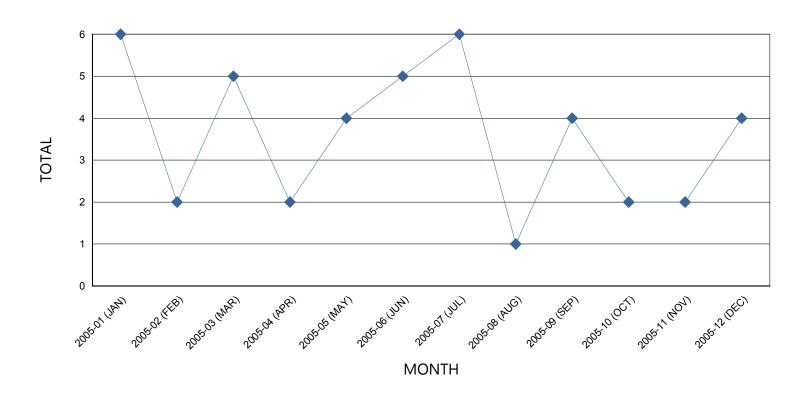

## **BIAS CRIME INCIDENTS PER MONTH**

| MONTH         | TOTAL |
|---------------|-------|
| 2005-01 (JAN) | 6     |
| 2005-02 (FEB) | 2     |
| 2005-03 (MAR) | 5     |
| 2005-04 (APR) | 2     |
| 2005-05 (MAY) | 4     |
| 2005-06 (JUN) | 5     |
| 2005-07 (JUL) | 6     |
| 2005-08 (AUG) | 1     |
| 2005-09 (SEP) | 4     |
| 2005-10 (OCT) | 2     |
| 2005-11 (NOV) | 2     |
| 2005-12 (DEC) | 4     |