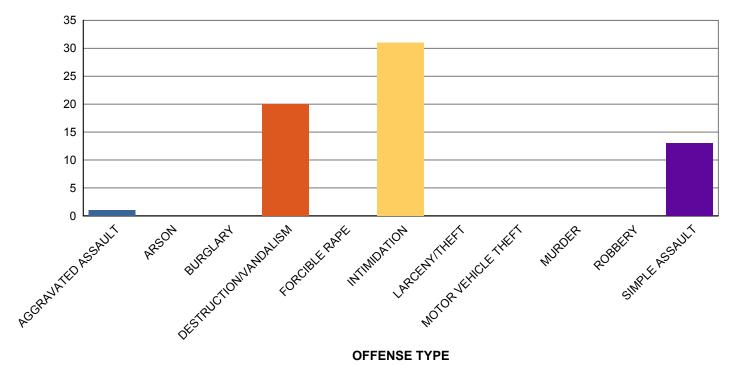

# **BIAS CRIMES BY OFFENSE TYPE**

| OFFENSE TYPE          | TOTAL |
|-----------------------|-------|
| INTIMIDATION          | 31    |
| DESTRUCTION/VANDALISM | 20    |
| SIMPLE ASSAULT        | 13    |
| AGGRAVATED ASSAULT    | 1     |
| MURDER                | 0     |
| LARCENY/THEFT         | 0     |
| MOTOR VEHICLE THEFT   | 0     |
| BURGLARY              | 0     |
| FORCIBLE RAPE         | 0     |
| ARSON                 | 0     |
| ROBBERY               | 0     |
|                       |       |