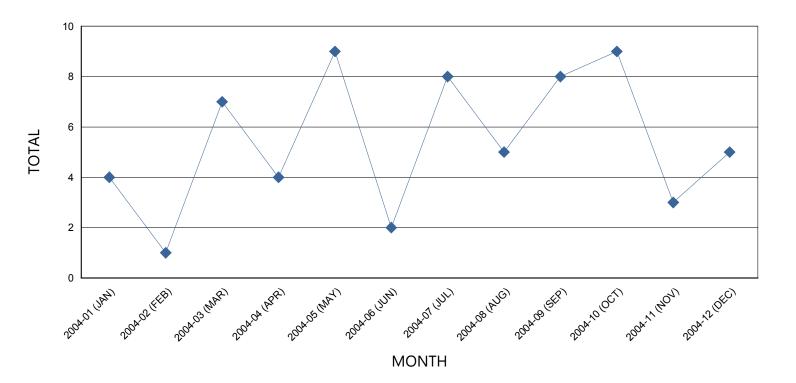

# **BIAS CRIME INCIDENTS PER MONTH**

| MONTH         | TOTAL |
|---------------|-------|
| 2004-01 (JAN) | 4     |
| 2004-02 (FEB) | 1     |
| 2004-03 (MAR) | 7     |
| 2004-04 (APR) | 4     |
| 2004-05 (MAY) | 9     |
| 2004-06 (JUN) | 2     |
| 2004-07 (JUL) | 8     |
| 2004-08 (AUG) | 5     |
| 2004-09 (SEP) | 8     |
| 2004-10 (OCT) | 9     |
| 2004-11 (NOV) | 3     |
| 2004-12 (DEC) | 5     |
|               |       |