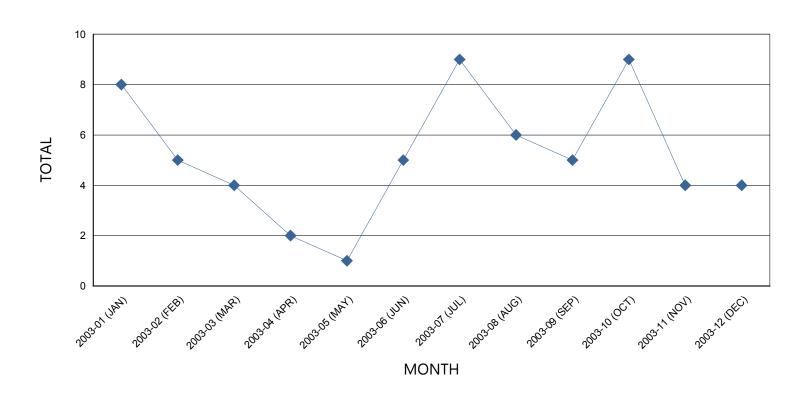

# **BIAS CRIME INCIDENTS PER MONTH**

| MONTH         | TOTAL |
|---------------|-------|
| 2003-01 (JAN) | 8     |
| 2003-02 (FEB) | 5     |
| 2003-03 (MAR) | 4     |
| 2003-04 (APR) | 2     |
| 2003-05 (MAY) | 1     |
| 2003-06 (JUN) | 5     |
| 2003-07 (JUL) | 9     |
| 2003-08 (AUG) | 6     |
| 2003-09 (SEP) | 5     |
| 2003-10 (OCT) | 9     |
| 2003-11 (NOV) | 4     |
| 2003-12 (DEC) | 4     |