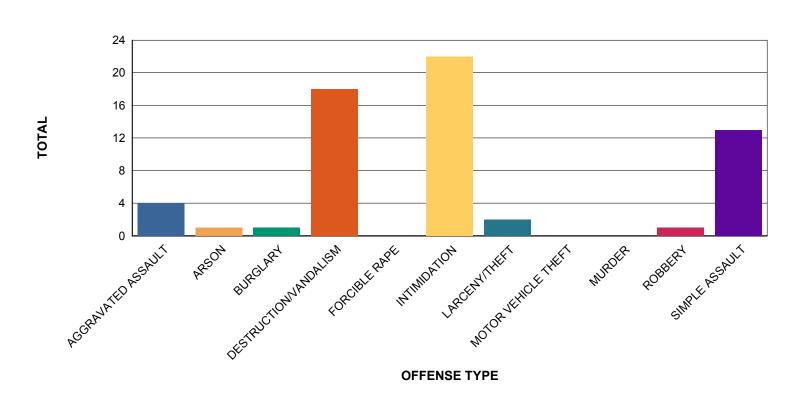

# **BIAS CRIMES BY OFFENSE TYPE**

| OFFENSE TYPE          | TOTAL |
|-----------------------|-------|
| INTIMIDATION          | 22    |
| DESTRUCTION/VANDALISM | 18    |
| SIMPLE ASSAULT        | 13    |
| AGGRAVATED ASSAULT    | 4     |
| LARCENY/THEFT         | 2     |
| BURGLARY              | 1     |
| ARSON                 | 1     |
| ROBBERY               | 1     |
| MURDER                | 0     |
| FORCIBLE RAPE         | 0     |
| MOTOR VEHICLE THEFT   | 0     |