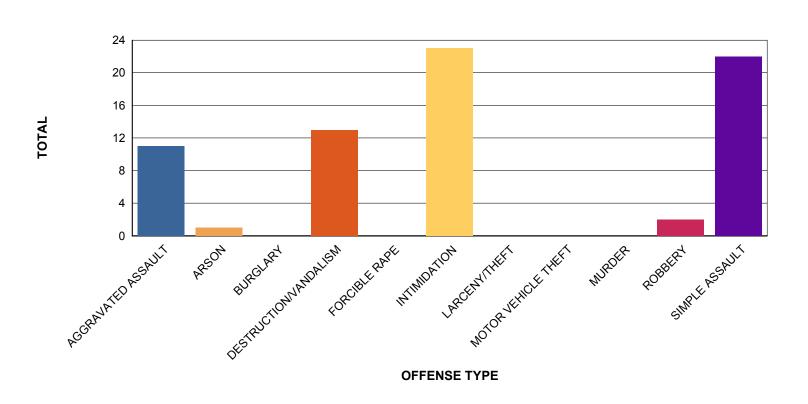

# **BIAS CRIMES BY OFFENSE TYPE**

| OFFENSE TYPE          | TOTAL |
|-----------------------|-------|
| INTIMIDATION          | 23    |
| SIMPLE ASSAULT        | 22    |
| DESTRUCTION/VANDALISM | 13    |
| AGGRAVATED ASSAULT    | 11    |
| ROBBERY               | 2     |
| ARSON                 | 1     |
| BURGLARY              | 0     |
| MOTOR VEHICLE THEFT   | 0     |
| MURDER                | 0     |
| LARCENY/THEFT         | 0     |
| FORCIBLE RAPE         | 0     |