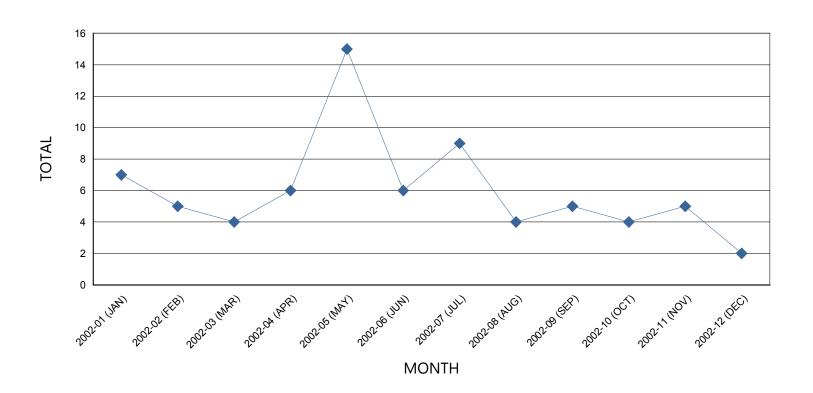

# **BIAS CRIME INCIDENTS PER MONTH**

| MONTH         | TOTAL |
|---------------|-------|
| 2002-01 (JAN) | 7     |
| 2002-02 (FEB) | 5     |
| 2002-03 (MAR) | 4     |
| 2002-04 (APR) | 6     |
| 2002-05 (MAY) | 15    |
| 2002-06 (JUN) | 6     |
| 2002-07 (JUL) | 9     |
| 2002-08 (AUG) | 4     |
| 2002-09 (SEP) | 5     |
| 2002-10 (OCT) | 4     |
| 2002-11 (NOV) | 5     |
| 2002-12 (DEC) | 2     |