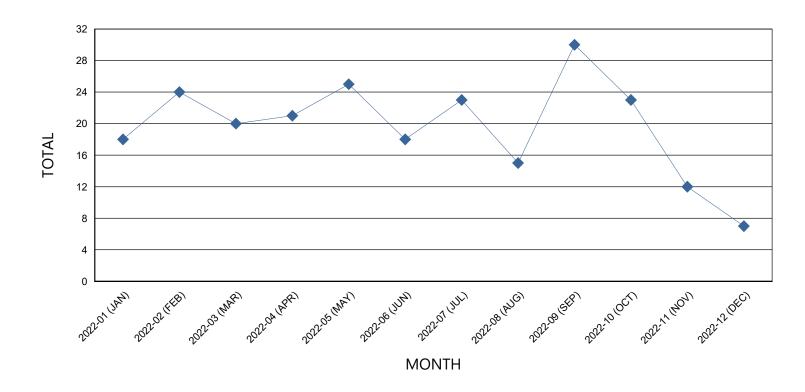

# **BIAS CRIME INCIDENTS PER MONTH**

| MONTH         | TOTAL |
|---------------|-------|
| 2022-01 (JAN) | 18    |
| 2022-02 (FEB) | 24    |
| 2022-03 (MAR) | 20    |
| 2022-04 (APR) | 21    |
| 2022-05 (MAY) | 25    |
| 2022-06 (JUN) | 18    |
| 2022-07 (JUL) | 23    |
| 2022-08 (AUG) | 15    |
| 2022-09 (SEP) | 30    |
| 2022-10 (OCT) | 23    |
| 2022-11 (NOV) | 12    |
| 2022-12 (DEC) | 7     |