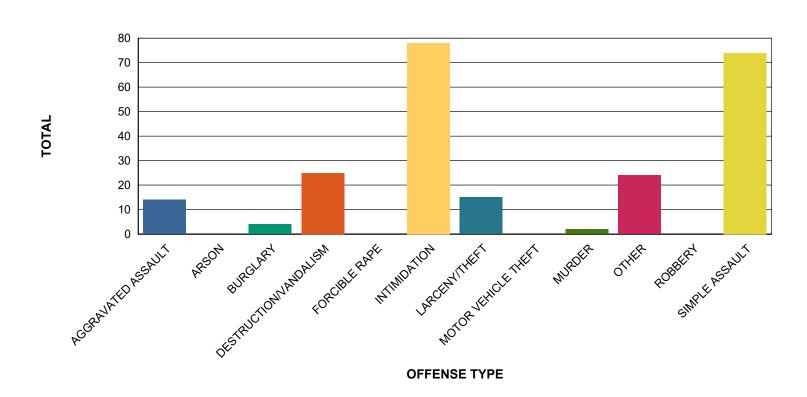

# **BIAS CRIMES BY OFFENSE TYPE**

| OFFENSE TYPE          | TOTAL |
|-----------------------|-------|
| INTIMIDATION          | 78    |
| SIMPLE ASSAULT        | 74    |
| DESTRUCTION/VANDALISM | 25    |
| OTHER                 | 24    |
| LARCENY/THEFT         | 15    |
| AGGRAVATED ASSAULT    | 14    |
| BURGLARY              | 4     |
| MURDER                | 2     |
| MOTOR VEHICLE THEFT   | 0     |
| FORCIBLE RAPE         | 0     |
| ARSON                 | 0     |
| ROBBERY               | 0     |