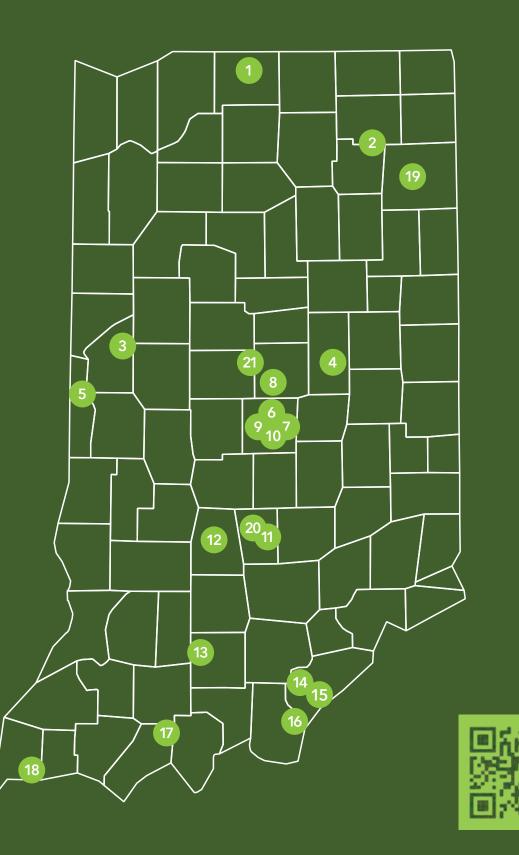

# **BREWERY TRAIL**

- 1 Chapman's Brewing Company\* 300 Industrial Dr
  - Angola, IN 46703
- 2 Crown Brewing 211 South East St Crown Point, IN 46307
- 3 City Wineworks 69 N Broadway Peru, IN 46970
- 4 Schnabeltier 491 Apache Dr Rochester, IN 46795
- 5 Kopacetic Beer Factory 12195 US-421 Monticello, IN 47960
- 6 Crasian Brewing Company 207 S Railroad St, Ste. B Brookston, IN 47923

- Bad Dad Brewing Company 407 W Washington St Fairmount, IN 46928
- 8 Urban Vines Winery & Brewing Co. 303 E 161st St Westfield, IN 46074
- 9 Four Day Ray 11671 Lantern Rd Fishers, IN 46038
- 10 Scarlet Lane Brewing Company\* 7724 Depot St McCordsville, IN 46055
- 11 Bier Brewery\* 5133 E 65th St Indianapolis, IN 46220
- 12 Triton Brewing Company 5764 Wheeler Rd Indianapolis, IN 46216

- 13 Sun King Brewery\* 135 N College Ave Indianapolis, IN 46202
- 14 Garfield Brewery 2310 Shelby St Indianapolis, IN 46203
- 15 Brew Link Brewing 4710 E US Highway 40 Plainfield, IN 46168
- 16 Mashcraft Brewing\* 1140 IN-135, Suite M Greenwood, IN 46142
- 17 Civilian Brewing Corps 14 N Washington St Spencer, IN 47460
- 18 Upland Brewing Co.\* 350 W 11th St Bloomington, IN 47404
- 19 Great Crescent Brewery 315 Importing St Aurora, IN 47001

- 20 Chateau De Pique Winery & Brewery 6361 N County Rd 760 E Seymour, IN 47274
- 21 Donum Dei Brewery 3211 Grant Line Rd New Albany, IN 47150
- 22 Metazoa Brewing Co. 140 S College Ave Indianapolis, IN 46202
- 23 Switchyard Brewing Company 419 N Walnut St Bloomington, IN 47404
- 24 Big Leaf Brewing 1320 Durkees Ferry Rd Terre Haute, IN 47885
- 25 Moontown Brewing Company 345 S Bowers St Whitestown, IN 46075

**17** 

\*Brewery has multiple locations.

For the most up-to-date brewery map and listing, please scan this QR code.