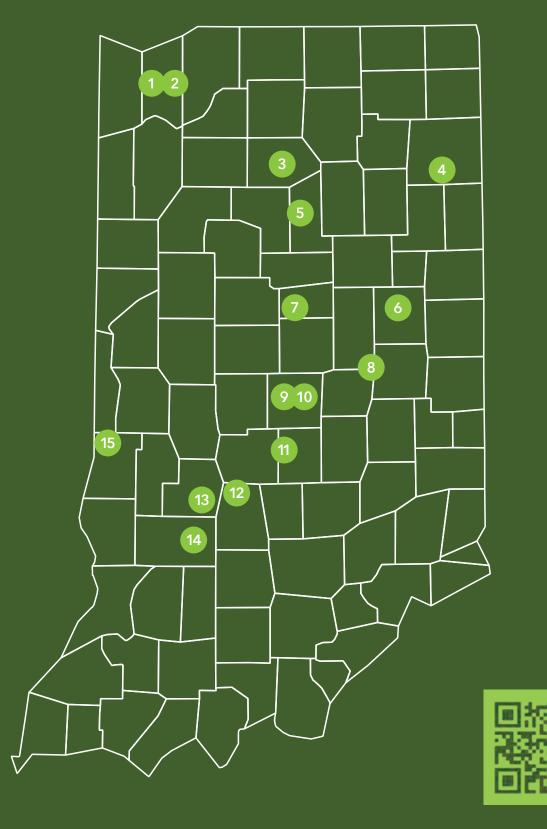

# **WINE TRAIL**

- 1 Satek Winery 6208 N Van Guilder Rd Fremont, IN 46737
- 2 Fruit Hills Winery & Orchard 55503 IN-15 Bristol, IN 46507
- Running Vines Winery 101 Broadway Chesterton, IN 46304
- 4 Hartland Winery 425 County Rd 23 Ashley, IN 46705
- 5 Anderson's Winery 430 East US Highway 6 Valparaiso, IN 46383
- 6 Country Heritage Winery 0185 County Rd 68 LaOtto, IN 46763
- 7 Schnabeltier Winery 491 Apache Drive Rochester, IN 46975
- 8 Two EE's Winery 6808 N US Highway 24 E Huntington, IN 46750
- 9 McClure's Orchard/Winery 22 Chateau de Pique 5054 US Highway 31 Peru, IN 46970
- 10 Fruitshine Wine 11752 W 1100 N Monticello, IN 47960
- 11 Whyte Horse Winery 1510 S Airport Rd Monticello, IN 47960
- 12 Wildcat Creek Winery 3233 E 200 N Lafayette, IN 47905
- 13 Hooker Corner Winery 444 W State Road 26 Pine Village, IN 47975

- 14 Tonne Winery 101 W Royerton Rd Muncie, IN 47303
- 15 Blackhawk Winery 28153 W Ditch Rd Sheridan, IN 46069
- 16 Country Moon Winery 16222 Prairie Baptist Rd Noblesville, IN 46060
- 17 Sugar Creek Winery 1111 W Main St #165 Carmel, IN 46032
- 18 Hopwood Cellars Winery 12 E Cedar St Zionsville, IN 46077
- 19 Madison County Winery 10942 S 400 St Markleville, IN 46056
- 20 Windy Ridge Vineyards & Winery 3998 N 150 W Cayuga, IN 47928
- 21 Holtkamp Winery 10868 Woliung Rd Sunman, IN 47041
- N County Rd 760 E Seymour, IN 47274
- 23 Melton Renzulli Winery 911 North E. Street Richmond, IN 47374
- 24 Easley Winery 205 N College Ave Indianapolis, IN 46202
- 25 Brandywine Creek Vinevards & Winerv 12524 Southeastern Ave Indianapolis, IN 46259
- 26 Buck Creek Winery 11747 Indian Creek Rd S Indianapolis, IN 46259

- 27 Thomas Family Winery 208 E 2nd St Madison, IN 47250
- 28 Mallow Run Winery 6964 Whiteland Rd Bargersville, IN 46106
- 29 Oliver Winery 200 E Winery Rd Bloomington, IN 47404
- 30 Butler Winery\* 6200 E Robinson Rd Bloomington, IN 47408
- Owen Valley Winery 491 Timber Ridge Rd Spencer, IN 47460
  - 32 Ertel Cellars Winery & Bistro 3794 E County Rd 1100 N Batesville, IN 47006
- 33 Brown County Winery\* 4520 St Rd 46 Nashville, IN 47448
- 34 Huckleberry Hill Winery 7126 IN-54 Bloomfield, IN 47424
- 35 Salt Creek Winery\* 7603 W 925 N Freetown, IN 47235
- 36 Hunter's Ridge Winery Salem, IN 47167
- 37 French Lick Winery 8145 W Sinclair St West Baden Springs, IN 47469
- 38 Huber Winery 19816 Huber Rd Borden, IN 47106
- 39 Winzerwald Winery 26300 North Indian Lake Rd Bristow, IN 47515

- 40 Turtle Run Winery 940 St Peters Church Rd NE Corydon, IN 47112
- 41 Best Vineyards 8373 Morgans Lane SE Elizabeth, IN 47117
- 42 Monkey Hollow Winery 11534 E County Rd 1740 N St. Meinrad, IN 47577
- 43 The Tipsy Glass Winery 8685 N 400 E Bryant, IN 47326
- 44 Urban Vines Winery & Brewing Company 303 E 161st Street Westfield, IN 46074
- 45 The Ridge Winery -**Tasting Room** 11048 E State Rd 156 Vevay, IN 47043
- 46 Patoka Lake Winery 2900 N Dillard Rd Birdseye, IN 47513
- 47 City Wineworks 69 N Broadway Peru, IN 46970
- 48 Carpenter Creek Cellars 11144 Jordan Rd Remington, IN 47977
- 9945 E Garrison Hollow Rd 49 The Sycamore Winery 1320 Durkees Ferry Rd West Terre Haute, IN 47885
  - 50 LambStone Cellars Winery 1555 West Lincolnway, Ste 101 Valparaiso, IN 46385
  - At the Barn Winery 4152 N Dearborn Rd Lawrenceburg, IN 47025
  - 52 Daniel's Family Vineyard and Winery 9061 N 700 W McCordsville, IN 46055

15

For the most up-to-date wine map and listing, please scan this QR code.

<sup>\*</sup>Winery has multiple locations.