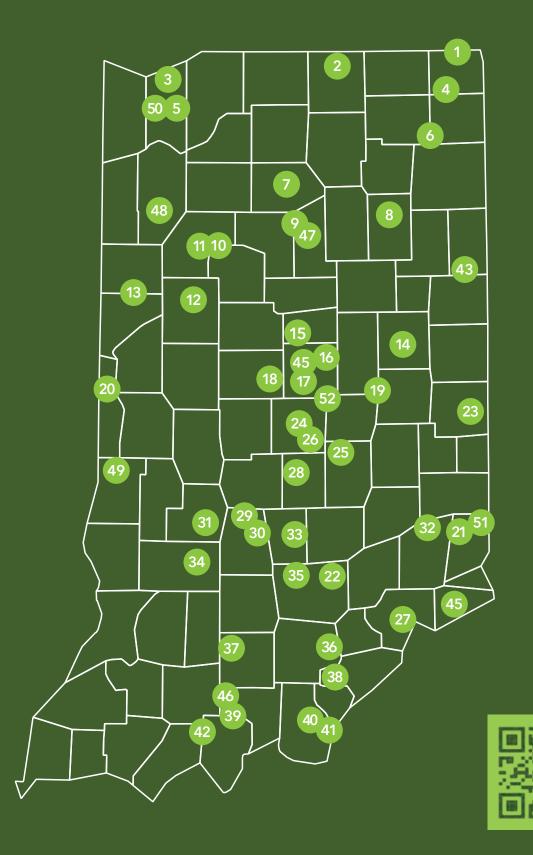

# **WINE TRAIL**

- 1 Satek Winery 6208 N Van Guilder Rd Fremont, IN 46737
- 2 Fruit Hills Winery & Orchard 55503 IN-15 Bristol, IN 46507
- Running Vines Winery 101 Broadway Chesterton, IN 46304
- 4 Hartland Winery 425 County Rd 23 Ashley, IN 46705
- 5 Anderson's Winery 430 East US Highway 6 Valparaiso, IN 46383
- 6 Country Heritage Winery 0185 County Rd 68 LaOtto, IN 46763
- 7 Schnabeltier Winery 491 Apache Drive Rochester, IN 46975
- 8 Two EE's Winery 6808 N US Highway 24 E Huntington, IN 46750
- 9 McClure's Orchard/Winery 22 Chateau de Pique 5054 US Highway 31 Peru, IN 46970
- 10 Fruitshine Wine 11752 W 1100 N Monticello, IN 47960
- 11 Whyte Horse Winery 1510 S Airport Rd Monticello, IN 47960
- 12 Wildcat Creek Winery 3233 E 200 N Lafayette, IN 47905
- 13 Hooker Corner Winery 444 W State Road 26 Pine Village, IN 47975

- 14 Tonne Winery 101 W Royerton Rd Muncie, IN 47303
- 15 Blackhawk Winery 28153 W Ditch Rd Sheridan, IN 46069
- 16 Country Moon Winery 16222 Prairie Baptist Rd Noblesville, IN 46060
- 17 Sugar Creek Winery 1111 W Main St #165 Carmel, IN 46032
- 18 Hopwood Cellars Winery 12 E Cedar St Zionsville, IN 46077
- 19 Madison County Winery 10942 S 400 St Markleville, IN 46056
- 20 Windy Ridge Vineyards & Winery 3998 N 150 W Cayuga, IN 47928
- 21 Holtkamp Winery 10868 Woliung Rd Sunman, IN 47041
- N County Rd 760 E Seymour, IN 47274
- 23 Melton Renzulli Winery 911 North E. Street Richmond, IN 47374
- 24 Easley Winery 205 N College Ave Indianapolis, IN 46202
- 25 Brandywine Creek Vinevards & Winerv 12524 Southeastern Ave Indianapolis, IN 46259
- 26 Buck Creek Winery 11747 Indian Creek Rd S Indianapolis, IN 46259

- 27 Thomas Family Winery 208 E 2nd St Madison, IN 47250
- 28 Mallow Run Winery 6964 Whiteland Rd Bargersville, IN 46106
- 29 Oliver Winery 200 E Winery Rd Bloomington, IN 47404
- 30 Butler Winery\* 6200 E Robinson Rd Bloomington, IN 47408
- Owen Valley Winery 491 Timber Ridge Rd Spencer, IN 47460
  - 32 Ertel Cellars Winery & Bistro 3794 E County Rd 1100 N Batesville, IN 47006
- 33 Brown County Winery\* 4520 St Rd 46 Nashville, IN 47448
- 34 Huckleberry Hill Winery 7126 IN-54 Bloomfield, IN 47424
- 35 Salt Creek Winery\* 7603 W 925 N Freetown, IN 47235
- 36 Hunter's Ridge Winery Salem, IN 47167
- 37 French Lick Winery 8145 W Sinclair St West Baden Springs, IN 47469
- 38 Huber Winery 19816 Huber Rd Borden, IN 47106
- 39 Winzerwald Winery 26300 North Indian Lake Rd Bristow, IN 47515

- 40 Turtle Run Winery 940 St Peters Church Rd NE Corydon, IN 47112
- 41 Best Vineyards 8373 Morgans Lane SE Elizabeth, IN 47117
- 42 Monkey Hollow Winery 11534 E County Rd 1740 N St. Meinrad, IN 47577
- 43 The Tipsy Glass Winery 8685 N 400 E Bryant, IN 47326
- 44 Urban Vines Winery & Brewing Company 303 E 161st Street Westfield, IN 46074
- 45 The Ridge Winery -**Tasting Room** 11048 E State Rd 156 Vevay, IN 47043
- 46 Patoka Lake Winery 2900 N Dillard Rd Birdseye, IN 47513
- 47 City Wineworks 69 N Broadway Peru, IN 46970
- 48 Carpenter Creek Cellars 11144 Jordan Rd Remington, IN 47977
- 9945 E Garrison Hollow Rd 49 The Sycamore Winery 1320 Durkees Ferry Rd West Terre Haute, IN 47885
  - 50 LambStone Cellars Winery 1555 West Lincolnway, Ste 101 Valparaiso, IN 46385
  - At the Barn Winery 4152 N Dearborn Rd Lawrenceburg, IN 47025
  - 52 Daniel's Family Vineyard and Winery 9061 N 700 W McCordsville, IN 46055

15

For the most up-to-date wine map and listing, please scan this QR code.

<sup>\*</sup>Winery has multiple locations.