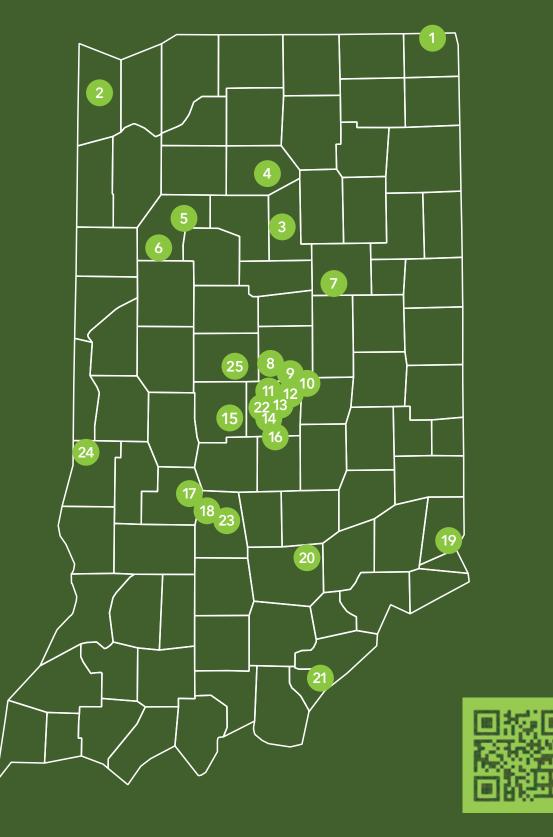

# **BREWERY TRAIL**

- 1 Chapman's Brewing Company\* 300 Industrial Dr
  - Angola, IN 46703
- 2 Crown Brewing 211 South East St Crown Point, IN 46307
- 3 City Wineworks 69 N Broadway Peru, IN 46970
- 4 Schnabeltier 491 Apache Dr Rochester, IN 46795
- 5 Kopacetic Beer Factory 12195 US-421 Monticello, IN 47960
- 6 Crasian Brewing Company 207 S Railroad St, Ste. B Brookston, IN 47923

- Bad Dad Brewing Company 407 W Washington St Fairmount, IN 46928
- 8 Urban Vines Winery & Brewing Co. 303 E 161st St Westfield, IN 46074
- 9 Four Day Ray 11671 Lantern Rd Fishers, IN 46038
- 10 Scarlet Lane Brewing Company\* 7724 Depot St McCordsville, IN 46055
- 11 Bier Brewery\* 5133 E 65th St Indianapolis, IN 46220
- 12 Triton Brewing Company 5764 Wheeler Rd Indianapolis, IN 46216

- 13 Sun King Brewery\* 135 N College Ave Indianapolis, IN 46202
- 14 Garfield Brewery 2310 Shelby St Indianapolis, IN 46203
- 15 Brew Link Brewing 4710 E US Highway 40 Plainfield, IN 46168
- 16 Mashcraft Brewing\* 1140 IN-135, Suite M Greenwood, IN 46142
- 17 Civilian Brewing Corps 14 N Washington St Spencer, IN 47460
- 18 Upland Brewing Co.\* 350 W 11th St Bloomington, IN 47404
- 19 Great Crescent Brewery 315 Importing St Aurora, IN 47001

- 20 Chateau De Pique Winery & Brewery 6361 N County Rd 760 E Seymour, IN 47274
- 21 Donum Dei Brewery 3211 Grant Line Rd New Albany, IN 47150
- 22 Metazoa Brewing Co. 140 S College Ave Indianapolis, IN 46202
- 23 Switchyard Brewing Company 419 N Walnut St Bloomington, IN 47404
- 24 Big Leaf Brewing 1320 Durkees Ferry Rd Terre Haute, IN 47885
- 25 Moontown Brewing Company 345 S Bowers St Whitestown, IN 46075

**17** 

\*Brewery has multiple locations.

For the most up-to-date brewery map and listing, please scan this QR code.