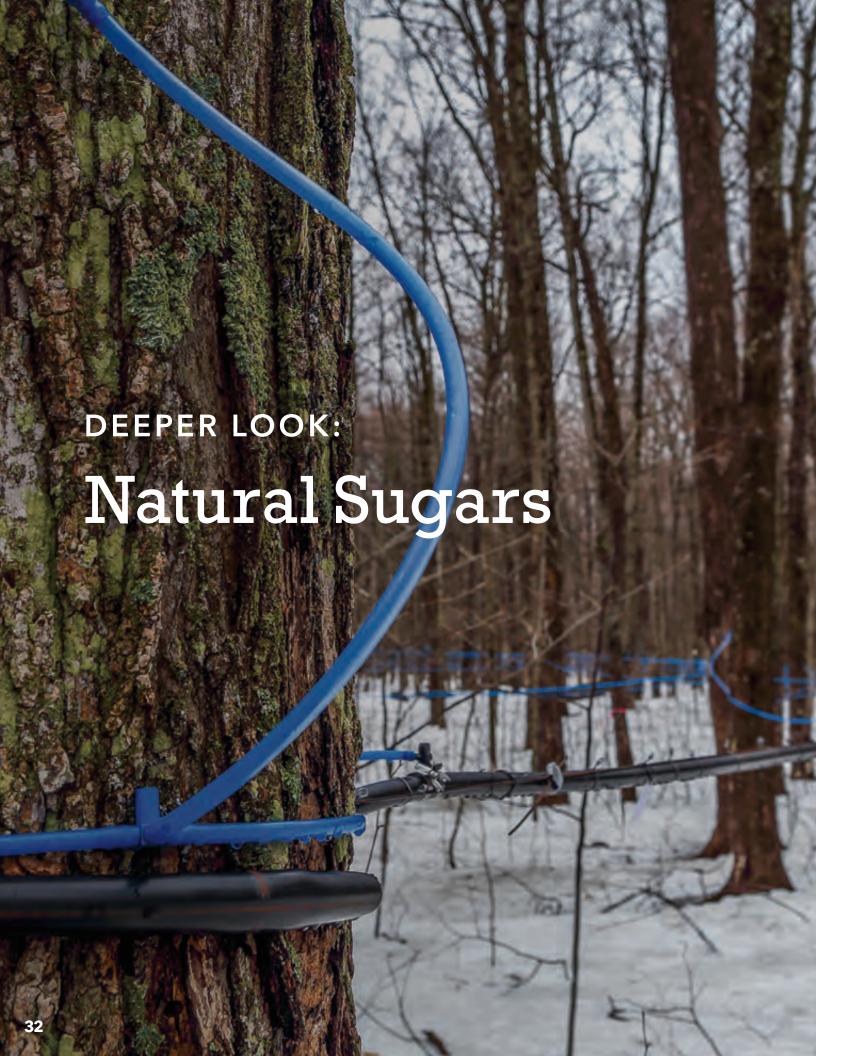

# OUR IDEA OF TRADITIONAL SYRUP PRODUCTION

is probably nothing like today's methods used by Hoosier producers here at the tip of the "Maple Syrup Belt."

While we typically envision a snowy grove of maple trees with steel buckets hanging from taps, today's approach is much more efficient – and friendlier to the trees, causing far less damage and leaving them healthier.

Many producers use a network of taps and tubes leading to a main syrup "pipeline," which then feeds to a capture tank. From there, the sap – which is surprisingly fluid at this point – has the water boiled out to get to the sweet syrup we know so well.

While the process is fairly simple, it relies on a far less predictable element: weather. Sap is very finicky, preferring a tight, 20° Fahrenheit temperature range to flow freely. Tapping typically starts in January or February and stops when temps rise above 55°F.

Chances are there's fresh, locally produced syrup near you. Currently, 50 counties in Indiana have at least one syrup producer.