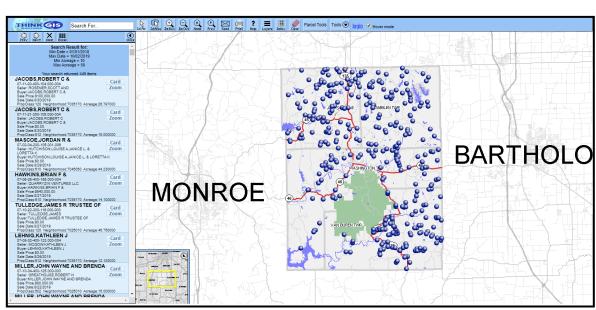

**Scott County** 

Parcel Tools - Sales Tab

**Important Search Fields** 

Sale Date Range / Property Class / Acreage

Sale Date: 01/01/2018 Property Class Code: 100 (Ag) Acreage (10-50 Acres)

Each Blue Dot is a sale