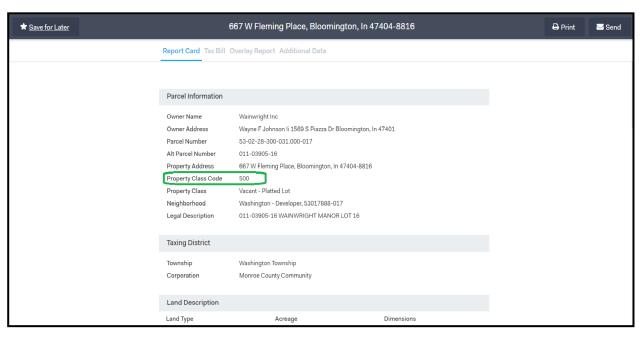

503

Residential Vacant Unplatted Land of 20-29.99 acres

504

Residential Vacant Unplatted Land of 30-39.99 acres

505

Residential Vacant Unplatted Land of 40 or more acres

Monroe County -Report Card

Monroe County – Scanned Property Record Card

# Gateway Sales Disclosure Form

| 53-02-28-300-031.00                        | 00-017       | WAIN    | WRIGHT                | INC                        | 667 W FI     | eming               | Place            | 500,        | Vacan                 | ıt - Pla   | tted Lot              |               |                           | WASHINGTON - DEVELO                                                                                        | OP 1/2                       |
|--------------------------------------------|--------------|---------|-----------------------|----------------------------|--------------|---------------------|------------------|-------------|-----------------------|------------|-----------------------|---------------|---------------------------|------------------------------------------------------------------------------------------------------------|------------------------------|
| General Inform                             | nation       |         | Ow                    | nership                    |              |                     | 1                | ransfer of  | Owners                | hip        |                       |               |                           | Notes                                                                                                      |                              |
| Parcel Number                              |              |         | right Inc             |                            | Date         | Owi                 | ner              | Do          | c ID Co               | de Boo     | k/Page A              | dj Sale Price | V/I                       | 5/2/2016 GENERAL INFORMATION: :<br>CHANGED AG BASE RATE, PER STA                                           | 2016/2017                    |
| 53-02-28-300-031.000-                      | 017          |         | S Piazza Dr           | 7404                       | 07/16/2004   | Wair                | nwright Inc      |             | 0 (                   | QC         | 1/1                   | \$0           | ) [                       | SJ                                                                                                         | NIE. 00/2/10                 |
| Local Parcel Number<br>011-03905-16        |              | Bloom   | ington, IN 4          | 7401                       | 01/01/1900   | JOH                 | INSON, WAYNE F   |             | ٧                     | VD         | 1                     | \$(           | ) [                       | 2/12/2016 2016- LAND COMMISSION:<br>Base Rate changed from \$1800 to \$210<br>same as the AG Base rate. ND | : 2016/2017-<br>00 per acre, |
| Tax ID:                                    |              |         | L                     | .egal                      |              |                     |                  |             |                       |            |                       |               |                           |                                                                                                            | V 0040                       |
| Davidson Northern                          |              | WAINW   | RIGHT MANOR           | LOT 16                     |              |                     |                  |             |                       |            |                       |               |                           | 3/27/2015 2015-TRENDING: 2015 PA<br>CHANGED EXCESS LAND RATE FRO                                           |                              |
| Routing Number<br>28.05 -0016.000          |              |         |                       |                            |              |                     |                  |             |                       |            |                       |               |                           | \$4,000. 03/27/15 KS/SJ                                                                                    |                              |
| Property Class 500<br>Vacant - Platted Lot |              |         |                       |                            |              |                     |                  |             | R                     | es         |                       |               |                           | 12/23/2014 2015-REVAL: 15/16 no ch<br>11/10/14 tp                                                          |                              |
| Year: 2019                                 |              |         | Val                   | uation Records (World      | k In Progres | s valu              | es are not certi | fied values | and are               | subjec     | t to chan             | ge)           |                           | 12/9/2010 2011 - REASSESSMENT: 2<br>2012 NO CHANGE 7/27/2010 JF/JA                                         | 2011 PAY                     |
|                                            |              |         |                       | Assessment Year            |              | 2019                | 2018             |             | 2017                  |            | 2016                  |               | 015                       | 10/28/2006 : MM01 Plexis Conv. Note                                                                        | 12/09/2004                   |
| Location Inform                            | nation       |         | WIP                   | Reason For Change          |              | AA                  | A                |             | AA                    |            | AA                    | GenR          | eval                      | Parcel                                                                                                     |                              |
| County                                     |              | 0.      | 1/11/2019             | As Of Date                 | 03/12        | /2019               | 03/21/2018       | 03/3        | 30/2017               | 0          | 5/02/2016             | 05/27/2       | 015                       | DEV LAND PRICE UNTIL TRANSFER<br>INDIVIDUAL                                                                | 85 10                        |
| Monroe                                     |              | Indiana | Cost Mod              | Valuation Method           | Indiana Cos  |                     | Indiana Cost Mod |             |                       | Indiana    | Cost Mod              | Indiana Cost  |                           |                                                                                                            |                              |
| Township                                   |              |         | 1.0000                | Equalization Factor        | 1            | .0000               | 1.0000           | 1           | 1.0000                |            | 1.0000                | 1.0           | 000                       |                                                                                                            |                              |
| WASHINGTON TOWN:                           | SHIP         |         |                       | Notice Required            |              |                     |                  |             | ~                     |            | ~                     |               | •                         |                                                                                                            |                              |
| District 017 (Local 01<br>WASHINGTON TOWN: |              |         | \$4,900<br>\$0        | Land<br>Land Res (1)       | \$4          | <b>\$00</b>         | \$4,900<br>\$0   |             | \$4,900<br>\$0        |            | \$5,100<br>\$0        | \$1,          | <b>800</b><br>\$0         |                                                                                                            |                              |
| School Corp 5740                           |              |         | \$0                   | Land Non Res (2)           |              | \$0                 | \$0              |             | \$0                   |            | \$0                   |               | \$0                       |                                                                                                            |                              |
| MONROE COUNTY CO                           | YTINUMMC     |         | \$4,900<br><b>\$0</b> | Land Non Res (3)           | \$4          | \$00<br>\$0         | \$4,900          |             | \$4,900<br><b>\$0</b> |            | \$5,100<br><b>\$0</b> | <b>\$1</b> ,  | 800<br><b>\$0</b>         |                                                                                                            |                              |
| Neighborhood 530178                        | 888-017      |         | \$0<br>\$0            | Improvement<br>Imp Res (1) |              | \$0<br>\$0          | \$0              |             | \$0<br>\$0            |            | \$0<br>\$0            |               | \$0<br>\$0                |                                                                                                            |                              |
| WASHINGTON - DEVE                          |              |         | \$0                   | Imp Non Res (2)            |              | \$0                 | \$0              |             | \$0                   |            | \$0                   |               | \$0                       |                                                                                                            |                              |
| Section/Plat                               |              |         | \$0                   | Imp Non Res (3)            |              | \$0                 | \$0              |             | \$0                   |            | \$0                   |               | \$0                       |                                                                                                            |                              |
| occioni i lac                              |              |         | \$4,900<br>\$0        | Total<br>Total Res (1)     | \$4          | <b>1,900</b><br>\$0 | \$4,900<br>\$0   |             | \$4,900<br>\$0        |            | \$5,100<br>\$0        | \$1,          | <b>800</b><br><b>\$</b> 0 | Land Computation                                                                                           | 16                           |
| Location Address (1)                       |              |         | \$0                   | Total Non Res (2)          |              | \$0                 | \$(              |             | \$0                   |            | \$0                   |               | \$0                       | Calculated Acreage                                                                                         | 2.62                         |
| 667 W Fleming Place                        |              |         | \$4,900               | Total Non Res (3)          | \$4          | ,900                | \$4,900          |             | \$4,900               |            | \$5,100               | \$1,          | 800                       | Actual Frontage                                                                                            | 0                            |
| Bloomington, IN 47404                      | -8816        |         |                       | Land Data (Stan            | dard Depth:  | Res 1               | 100', CI 100' B  | ase Lot: Re | es 0' X 0             | ', CI 0' 2 | X 0")                 |               |                           | Developer Discount                                                                                         | V                            |
|                                            |              | Land    | Pricing S             | oil Act                    | Size Facto   |                     | Rate .           | Adj.        | Ext.                  | nfl. %     | Res Ma                |               | alue                      | Parcel Acreage                                                                                             | 2.62                         |
| Zoning                                     |              | Type    | Method ID             | Front.                     | Size Facti   | )r                  | Rate             | Rate V      | alue "                | III. 70 E  | Elig % Fa             | ctor          | aiue                      | 81 Legal Drain NV                                                                                          | 0.00                         |
|                                            |              | 91      | Α                     | 0                          | 2.62 1.0     | 10                  | \$1,850 \$1      | ,850 \$4    | ,847                  | 0%         | 0% 1.0                | 0000 \$4      | ,850                      | 82 Public Roads NV                                                                                         | 0.00                         |
| Subdivision                                |              |         |                       |                            |              |                     |                  |             |                       |            |                       |               |                           | 83 UT Towers NV                                                                                            | 0.00                         |
|                                            |              |         |                       |                            |              |                     |                  |             |                       |            |                       |               |                           | 9 Homesite                                                                                                 | 0.00                         |
| Lot                                        |              |         |                       |                            |              |                     |                  |             |                       |            |                       |               |                           | 91/92 Acres                                                                                                | 2.62                         |
|                                            |              |         |                       |                            |              |                     |                  |             |                       |            |                       |               |                           | Total Acres Farmland                                                                                       | 0.00                         |
| Market Model                               |              |         |                       |                            |              |                     |                  |             |                       |            |                       |               |                           | Farmland Value                                                                                             | \$0                          |
| N/A                                        |              |         |                       |                            |              |                     |                  |             |                       |            |                       |               |                           | Measured Acreage                                                                                           | 0.00                         |
| Characterist                               | ics          |         |                       |                            |              |                     |                  |             |                       |            |                       |               |                           | Avg Farmland Value/Acre                                                                                    | 0.0                          |
|                                            | Flood Hazard |         |                       |                            |              |                     |                  |             |                       |            |                       |               |                           | Value of Farmland                                                                                          | \$0                          |
| Level                                      |              |         |                       |                            |              |                     |                  |             |                       |            |                       |               |                           | Classified Total                                                                                           | \$0                          |
| Public Utilities                           | ERA          |         |                       |                            |              |                     |                  |             |                       |            |                       |               |                           | Farm / Classifed Value                                                                                     | \$0                          |
| All                                        |              |         |                       |                            |              |                     |                  |             |                       |            |                       |               |                           | Homesite(s) Value                                                                                          | \$0                          |
| Streets or Roads                           | TIF          |         |                       |                            |              |                     |                  |             |                       |            |                       |               |                           | 91/92 Value                                                                                                | \$4,900                      |
| Paved                                      |              |         |                       |                            |              |                     |                  |             |                       |            |                       |               |                           | Supp. Page Land Value                                                                                      |                              |