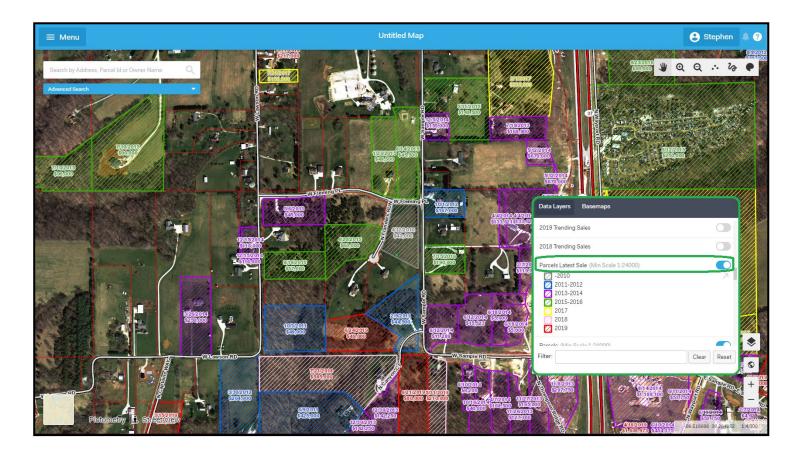

# GIS WEBSITES AND COMPARABLE SALES SEARCHING

### **Does your County have a GIS system?**

### **Does your County upload sales disclosures to Gateway/DLGF?**

| https://39dn.com/elevate/ | Floyd County, IN     | Martin County, IN |
|---------------------------|----------------------|-------------------|
| Benton County, IN         | Grant County, IN     | Miami County, IN  |
| Bartholomew County, IN    | Harrison County, IN  | Monroe County, IN |
| Cass County, IN           | Hendricks County, IN | Morgan County, IN |
| Clark County, IN          | Jay County, IN       | Orange County, IN |
| Elkhart County, IN        | Lawrence County, IN  | White County, IN  |

### SEARCHING FOR COMPARABLE SALES ON THE GIS

<sup>\*</sup>TO GET THE INFORMATION PRESENTED IN THE ELEVATE WEBSITE YOU WILL HAVE TO SIGN IN AS A GUEST OR CREATE AN ACCOUNT.\*