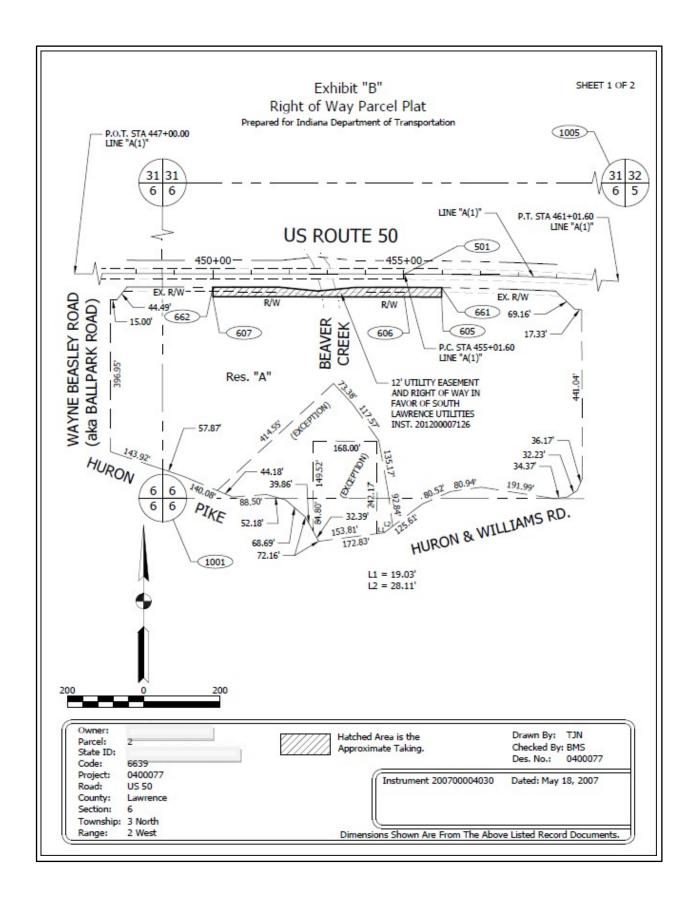

#### Completing the FMV EVALUATION: WAIVER VALUATION Form

- Address / Location: the address in LRS is populated in Engineering by identifying the parcel's location on the local GIS mapping system. Some counties & municipalities invest more resources than others, which accounts for the accuracy of the parcel location;
- Owner: the deeded owner(s) name;
- Owner Address: from tax records;
- Tax ID#: From Legal Description, verify with T & E and tax records;
- o Before Area of Subject Parcel: Use L10 and Area Computations in Engineering Documents;
- The after is calculated by subtracting the new fee area from the before. This can differ from the Area Computation
   Sheet or L10 when there is verified existing R/W;
- New Fee Simple R/W, PER R/W and Temporary R/W: should match the Legal Description and Area Computation Sheet;
- Present Use, Zoning & HBU: Select from the dropdown menu Residential, Commercial, Agricultural, Industrial or Special Purpose;
- Sales History: usually this is included on the Tax Assessor's Card
- Flood plain: consult area flood map
- Land Improvements Acquired: List the items being acquired that are of value and their quantities, such as tended lawn, gravel, asphalt, concrete, etc., and provide an observed depreciated value for the acquired items;
- Minor and uncomplicated CTC items may be included with the FMV Evaluation Waiver Valuation. They must be fully described and fairly valued;
- The three best comparable sales are listed;

- Market Analysis: Provide a narrative of the selected comparable sales, along with the opinion of value that is supported by the analysis of the provided sales. Show your math for calculating new fee and PER (if any) and temporary R/W and round upward;
- o Carry the calculations down to the summary box; and
- Sign and date page two as preparer and approver. Enter the total compensation on page two, unless below the minimum offer amount, in which case the Total Due is \$1,000.00 and check the minimum offer box.
- Attachments required are Subject Photos, Legal Description, and Plan Sheet.