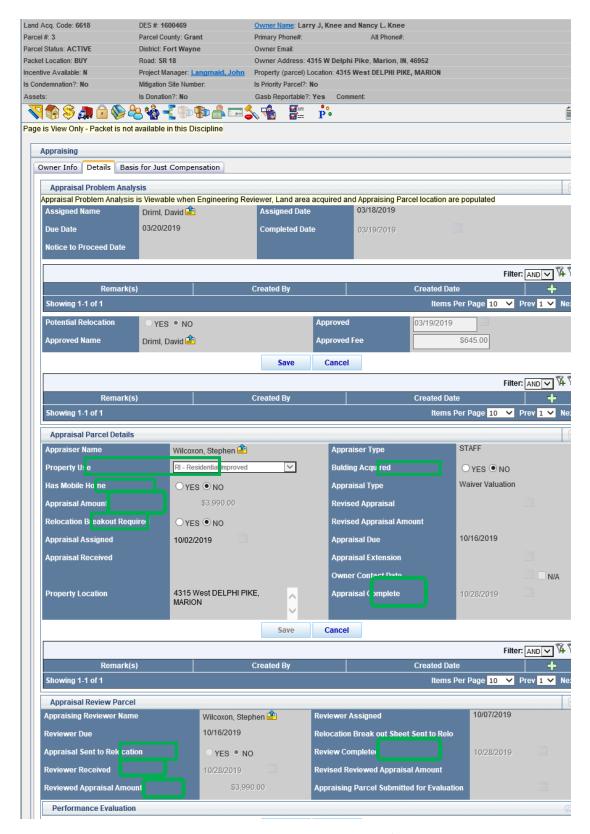

#### LRS Entries

The INDOT staff member who is assigned to do the Waiver Valuation is assigned roles as Appraiser and Reviewer.
 After receiving the parcel in LRS, the following fields, highlighted in green, are completed: