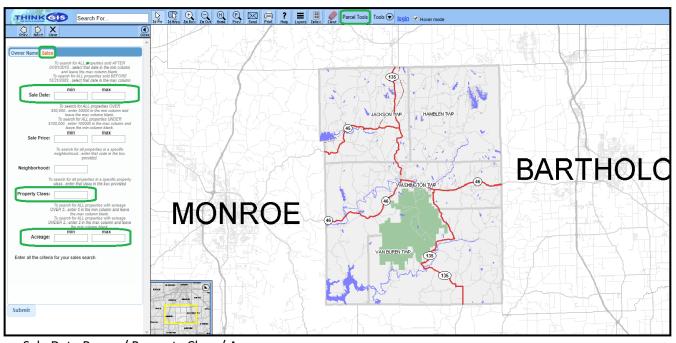

**Scott County** 

Parcel Tools - Sales Tab

**Important Search Fields** 

Sale Date Range / Property Class / Acreage

Sale Date: 01/01/2018 Property Class Code: 100 (Ag) Acreage (10-50 Acres)

Each Blue Dot is a sale