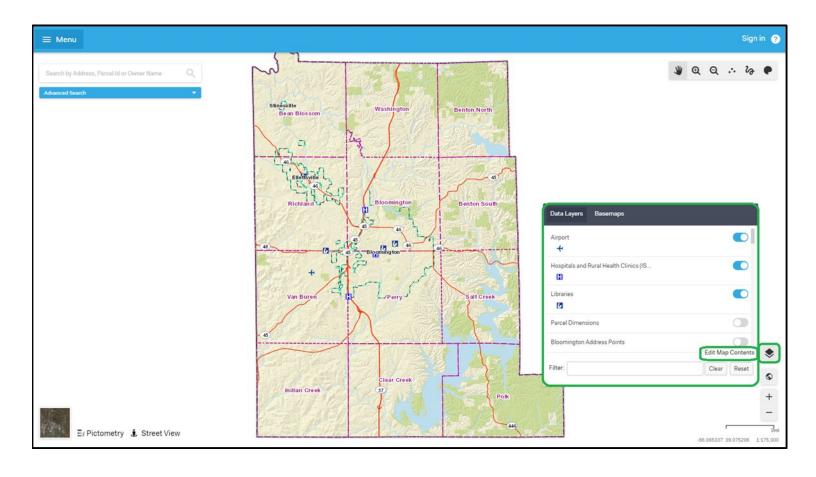

# GIS WEBSITES AND COMPARABLE SALES SEARCHING

### **Does your County have a GIS system?**

### **Does your County upload sales disclosures to Gateway/DLGF?**

| https://39dn.com/elevate/ | Floyd County, IN     | Martin County, IN |
|---------------------------|----------------------|-------------------|
| Benton County, IN         | Grant County, IN     | Miami County, IN  |
| Bartholomew County, IN    | Harrison County, IN  | Monroe County, IN |
| Cass County, IN           | Hendricks County, IN | Morgan County, IN |
| Clark County, IN          | Jay County, IN       | Orange County, IN |
| Elkhart County, IN        | Lawrence County, IN  | White County, IN  |

### SEARCHING FOR COMPARABLE SALES ON THE GIS

<sup>\*</sup>TO GET THE INFORMATION PRESENTED IN THE ELEVATE WEBSITE YOU WILL HAVE TO SIGN IN AS A GUEST OR CREATE AN ACCOUNT.\*