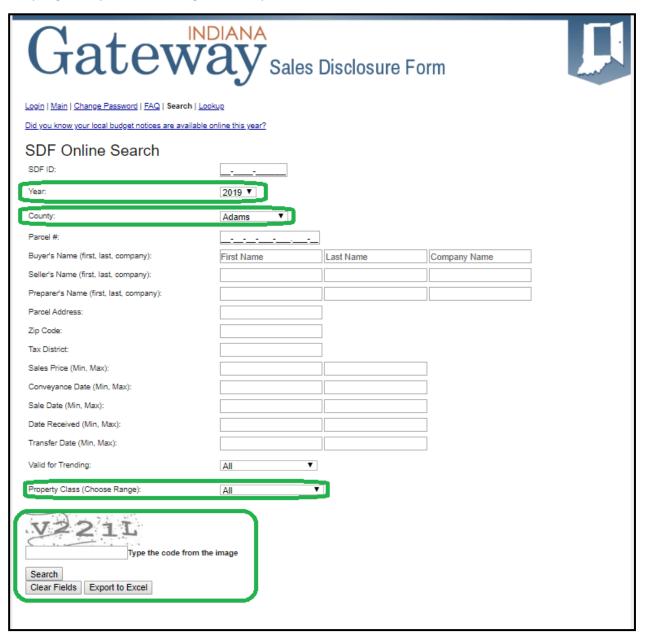

# Gateway Sales Disclosure Form

http://gatewaysdf.ifionline.org/Search.aspx

# Gateway Sales Disclosure Form