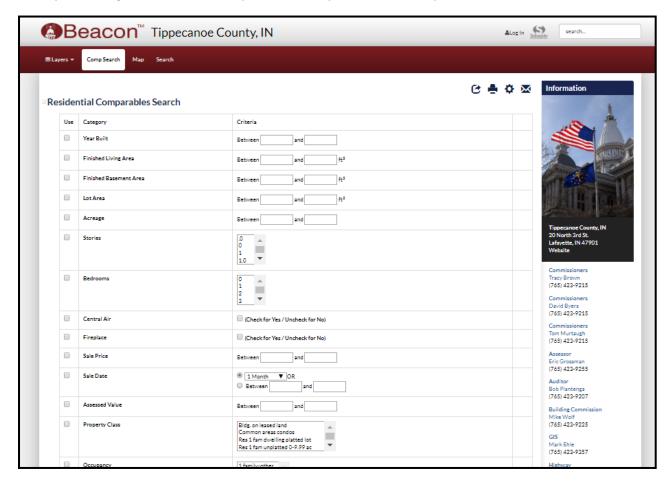

Henry, County Tippecanoe, County

Howard, County Tipton, County

Huntington, County Vigo, County

Comp searching for in Beacon is easy, click on comp search and add your criteria in.