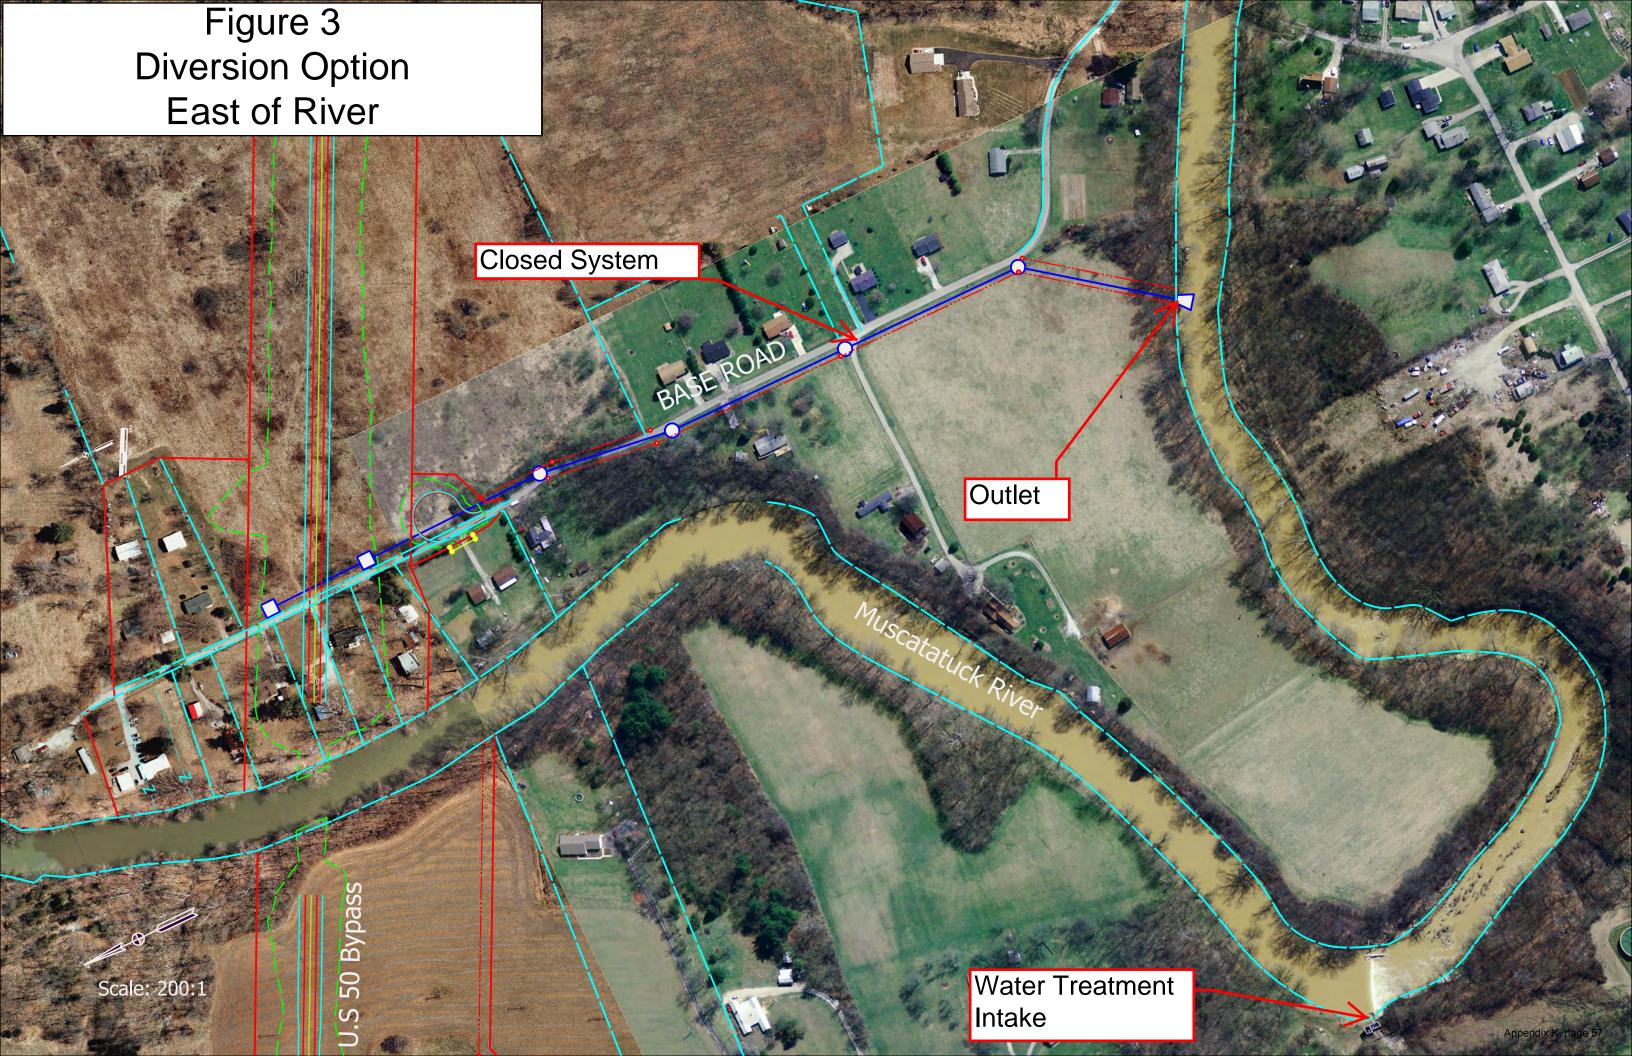

vides a higher level of protection for the City's drinking water supply.

#### **CONCLUSION**

This document shows that many of the issues brought up by the RLM Engineering report apply equally to Alternatives 6D (preferred alternative) and 4B and, therefore, don't play a role selection between the alternatives. INDOT recognizes the City's concern for the security of their drinking water supply and developed two viable mitigation options for use with Alternative 6D. Based on the Project Team's analysis, with input from the City of North Vernon, INDOT has selected the Diversion Option to be included in the project's design.







Legend
ROW 4NB2 - Permanent
ROW 6D - Permanent

Figure 1
Alternative 6D & 4NB2



Environmental Assessment U.S. 50 North Vernon Bypass – East Des. No. 1173374







# Statewide Transportation Improvement Program FY 2014-2017 (relevant pages only)





www.in.gov/indot

## TABLE OF CONTENTS

| Introduction                                                  | Page 1       |
|---------------------------------------------------------------|--------------|
| Public Involvement Process                                    | Page 2 -3    |
| Asset Management/Capital Program Management                   | Page 4 – 5   |
| Annual Program development Process                            | Page 6 – 7   |
| Requirements for Amendments/Administrative Modifications      | Page 8       |
| Amendment Procedures                                          | Page 9 – 11  |
| Metropolitan Area Transportation Areas                        | Page 12 – 13 |
| Air Quality