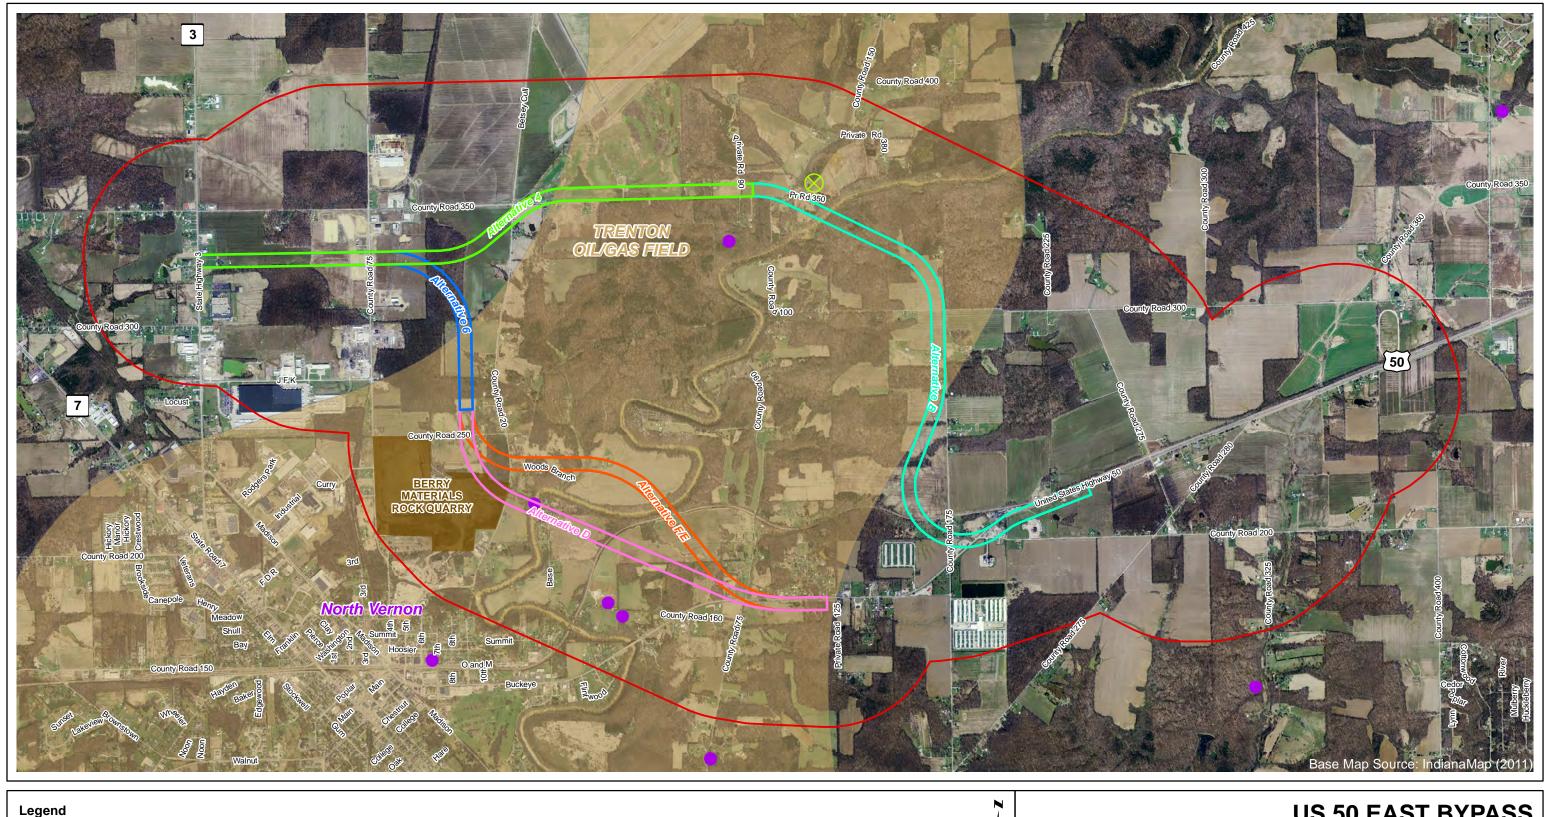

obal Heritage Rank: G1 = critically imperiled globally; G2 = imperiled globally; G3 = rare or uncommon surveys. globally; G4 = widespread and abundant globally but with long term concerns; G5 = widespread and abundant globally; G? = unranked; GX = extinct; Q = uncertain rank; T = taxonomic subunit rank SRANK: State Heritage Rank: S1 = critically imperiled in state; S2 = imperiled in state; S3 = rare or uncommon in state; G4 = widespread and abundant in state but with long term concern; SG = state significant; SH = historical in state; SX = state extirpated; B = breeding status; S? = unranked; SNR = unranked; SNA = nonbreeding status unranked











# **US 50 EAST BYPASS**

Figure 3b - Water Resources

**Red Flag Map** 

Des. No. 1173374

Date: 12/04/2012

Created By: AH

**PARSONS** 





## **US 50 EAST BYPASS**

Figure 3c - Mining/Mineral Exploration Resources

**Red Flag Map** 

Des. No. 1173374

Date: 12/04/2012







# **US 50 EAST BYPASS**

Figure 3d - Hazardous Material Concerns

Red Flag Map

Des. No. 1173374

Date: 12/04/2012

Created By: AH

**PARSONS** 





101 West Ohio, Suite 2121 • Indianapolis, Indiana 46204 • (317) 616-1000 • FAX (317) 616-1033 • www.parsons.com

#### **MEMORANDUM**

Date: September 6, 2013
To: Trevor Mills, PE
From: Toby Randolph, PE

Marcel Dulay, PE, Ph.D. Dan Prevost, AICP-CTP

Subject: US 50 North Vernon Bypass – Drinking Water Mitigation Plan

The purpose of this memo is to respond to concerns raised in a document titled "Water Supply Protection Issues," dated January 2, 2013, submitted by RLM Engineering, Inc. on behalf of the C