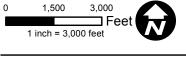

eferred alternative, the Diversion Option would be cost-prohibitive due to the distance between the bridge and the dam. Thus, the



selection of Alternative 6D provides a higher level of protection for the City's drinking water supply.

#### **CONCLUSION**

This document shows that many of the issues brought up by the RLM Engineering report apply equally to Alternatives 6D (preferred alternative) and 4B and, therefore, don't play a role selection between the alternatives. INDOT recognizes the City's concern for the security of their drinking water supply and developed two viable mitigation options for use with Alternative 6D. Based on the Project Team's analysis, with input from the City of North Vernon, INDOT has selected the Diversion Option to be included in the project's design.







Legend
ROW 4NB2 - Permanent
ROW 6D - Permanent

Figure 1
Alternative 6D & 4NB2



Environmental Assessment U.S. 50 North Vernon Bypass – East Des. No. 1173374







# Statewide Transportation Improvement Program FY 2014-2017 (relevant pages only)





www.in.gov/indot

## TABLE OF CONTENTS

| Introduction                                                  | Page 1       |
|---------------------------------------------------------------|--------------|
| Public Involvement Process                                    | Page 2 -3    |
| Asset Management/Capital Program Management                   | Page 4 – 5   |
| Annual Program development Process                            | Page 6 – 7   |
| Requirements for Amendments/Administrative Modifications      | Page 8       |
| Amendment Procedu