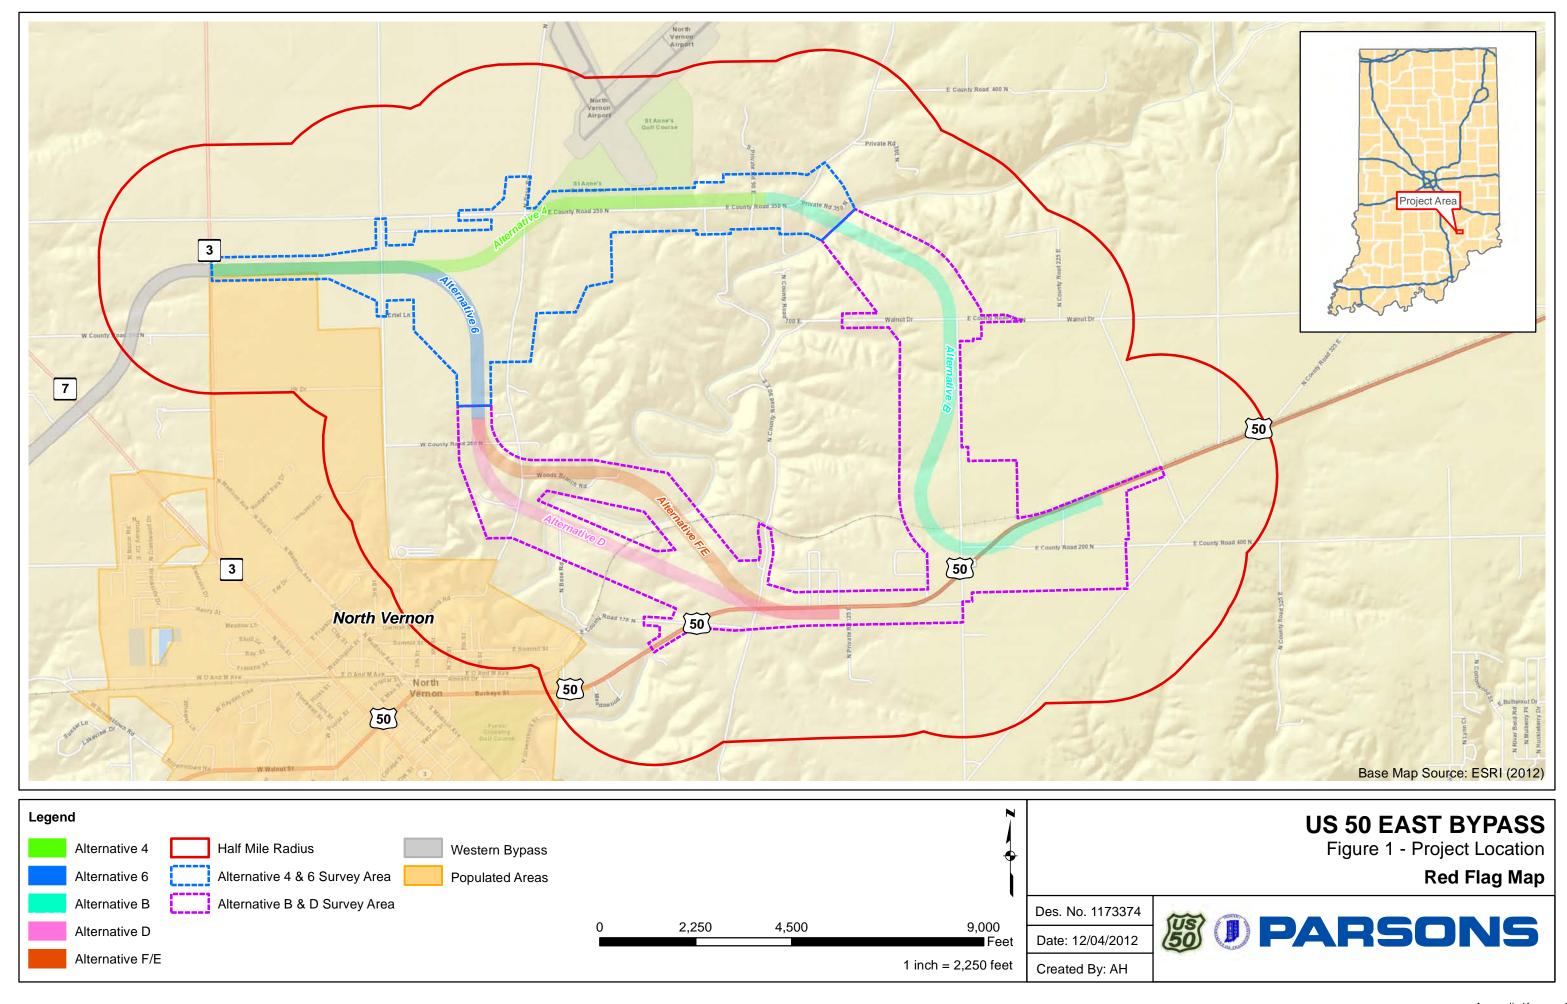

Route: Line "B" Des. No. 1173374 Page 1 of 1

Project No. 1173374 Bridge File:

Functional Classification: Rural Principal Arterial Terrain: Level Line "B" = US 50 Bypass

Design Year: 2040 AADT: 15,690

Designer: JTL INDOT location or Consultant: Parsons Transportation Group

Bridge File: N/A

U.S. 50 Connection to Bypass

Page 1 of 1

Functional Classification: Rural Arterial Terrain: Level

Design Year: 2040 AADT: 10730

Designer: JTL INDOT location or Consultant: Parsons Transportation Group