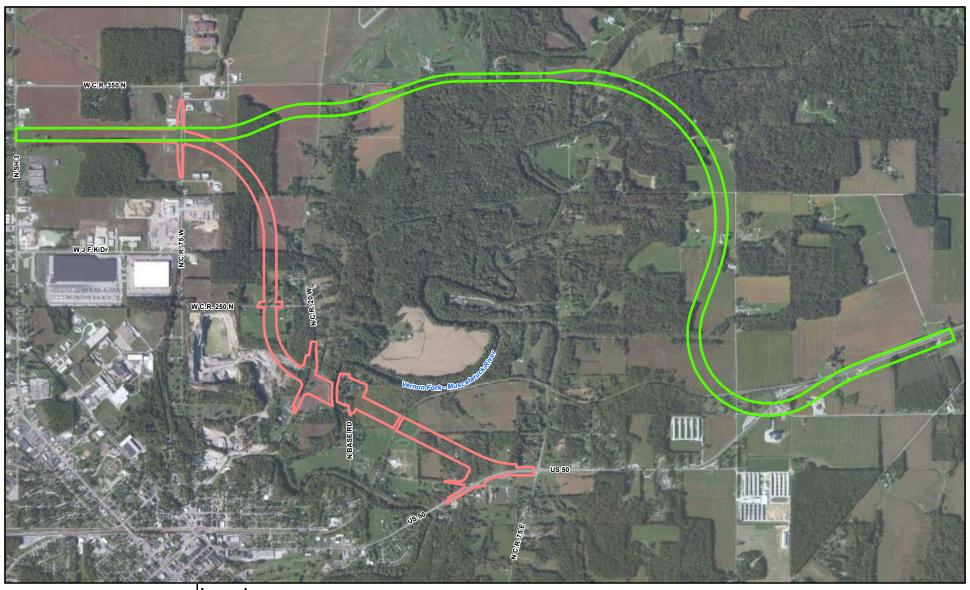

preferred alternative, the Diversion Option would be cost-prohibitive due to the distance between the bridge and the dam. Thus, the



selection of Alternative 6D provides a higher level of protection for the City's drinking water supply.

#### **CONCLUSION**

This document shows that many of the issues brought up by the RLM Engineering report apply equally to Alternatives 6D (preferred alternative) and 4B and, therefore, don't play a role selection between the alternatives. INDOT recognizes the City's concern for the security of their drinking water supply and developed two viable mitigation options for use with Alternative 6D. Based on the Project Team's analysis, with input from the City of North Vernon, INDOT has selected the Diversion Option to be included in the project's design.







Legend
ROW 4NB2 - Permanent
ROW 6D - Permanent

Figure 1
Alternative 6D & 4NB2



Environmental Assessment U.S. 50 North Vernon Bypass – East Des. No. 1173374







# Statewide Transportation Improvement Program FY 2014-2017 (relevant pages only)





www.in.gov/indot

## TABLE OF CONTENTS

| Introduction                                                  | Page 1       |
|---------------------------------------------------------------|--------------|
| Public Involvement Process                                    | Page 2 -3    |
| Asset Management/Capital Program Management                   | Page 4 – 5   |
| Annual Program development Process                            | Page 6 – 7   |
| Requirements for Amendments/Administrative Modifications      | Page 8       |
| Amendment Proce