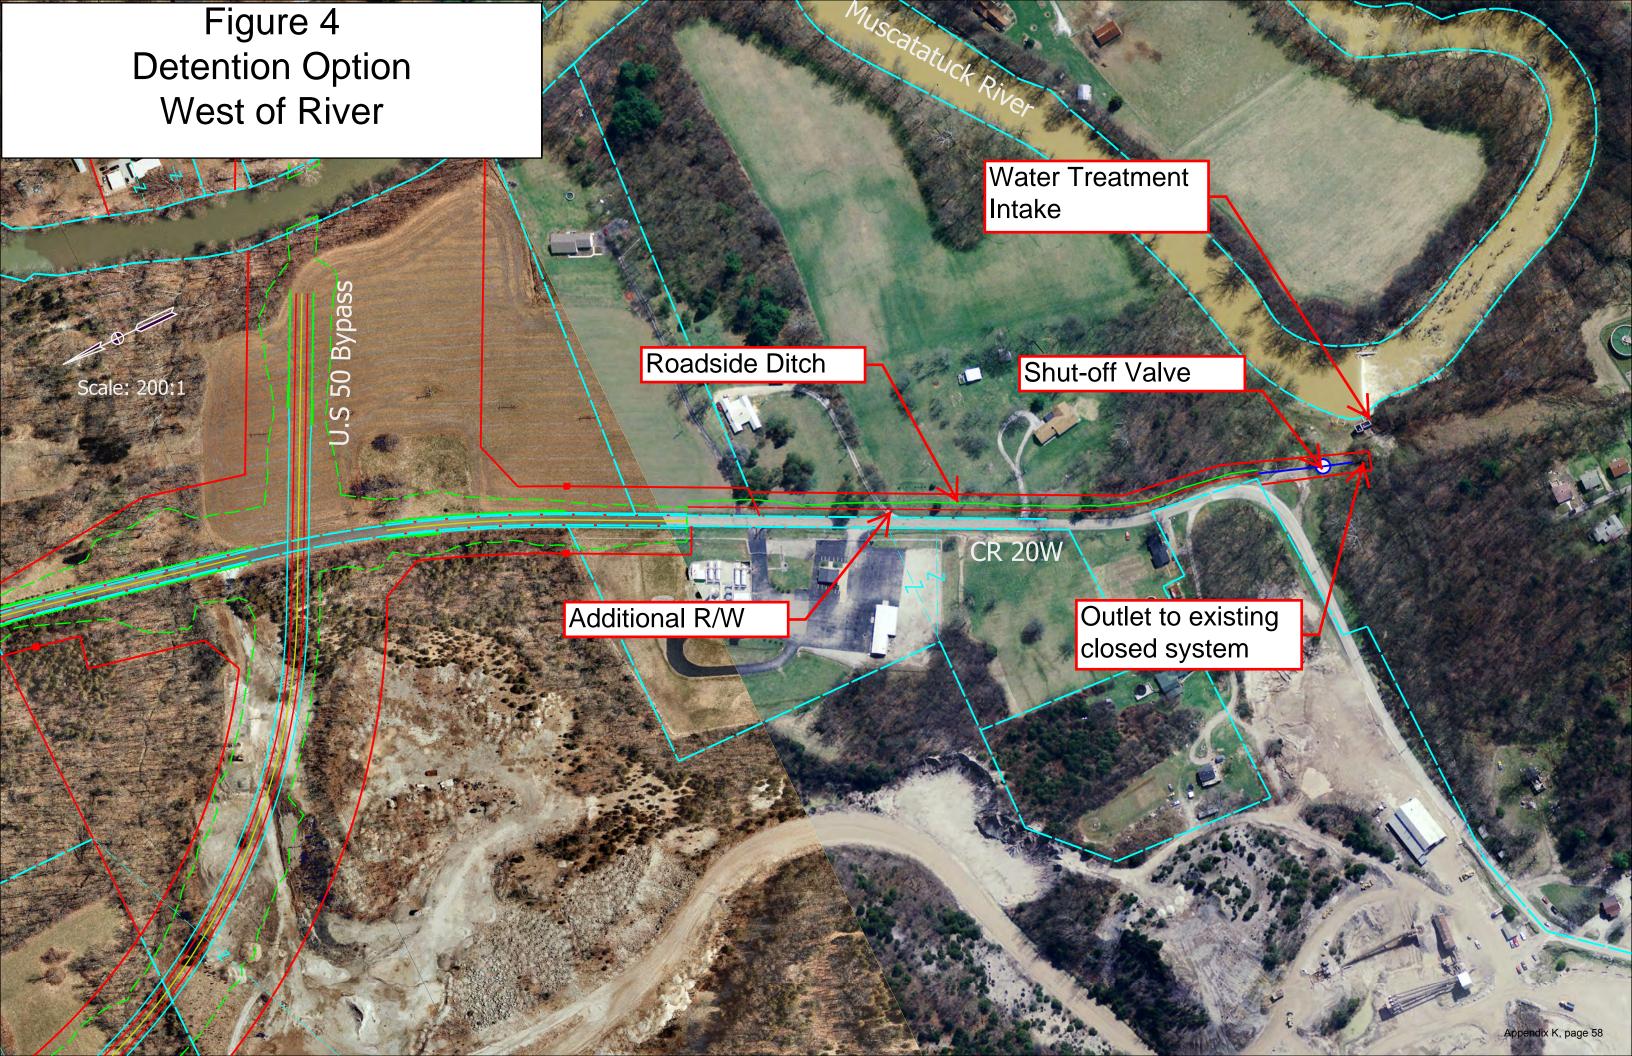

des a higher level of protection for the City's drinking water supply.

#### **CONCLUSION**

This document shows that many of the issues brought up by the RLM Engineering report apply equally to Alternatives 6D (preferred alternative) and 4B and, therefore, don't play a role selection between the alternatives. INDOT recognizes the City's concern for the security of their drinking water supply and developed two viable mitigation options for use with Alternative 6D. Based on the Project Team's analysis, with input from the City of North Vernon, INDOT has selected the Diversion Option to be included in the project's design.







Legend
ROW 4NB2 - Permanent
ROW 6D - Permanent

Figure 1
Alternative 6D & 4NB2



Environmental Assessment U.S. 50 North Vernon Bypass – East Des. No. 1173374







# Statewide Transportation Improvement Program FY 2014-2017 (relevant pages only)





www.in.gov/indot

## TABLE OF CONTENTS

| Introduction                                                  | Page 1       |
|---------------------------------------------------------------|--------------|
| Public Involvement Process                                    | Page 2 -3    |
| Asset Management/Capital Program Management                   | Page 4 – 5   |
| Annual Program development Process                            | Page 6 – 7   |
| Requirements for Amendments/Administrative Modifications      | Page 8       |
| Amendment Procedures                                          | Page 9 – 11  |
| Metropolitan Area Transportation Areas                        | Page 12 – 13 |
| Air Quality