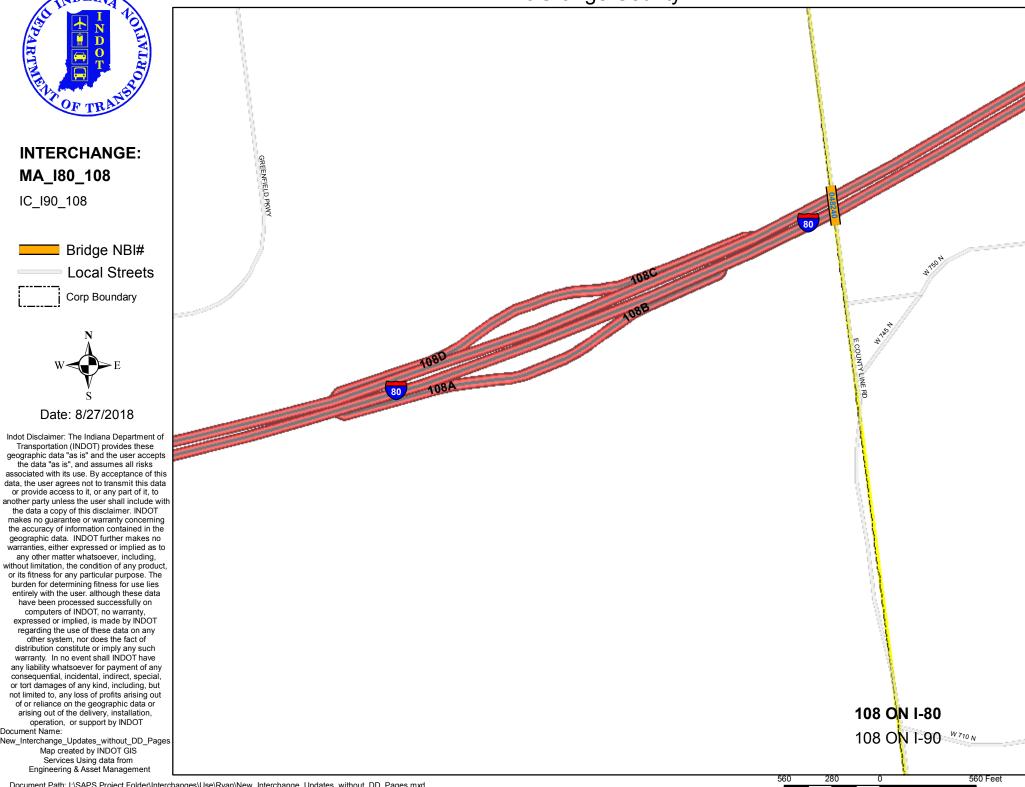

LaGrange County

## **INTERCHANGE:** MA\_I80\_108

IC\_I90\_108

Corp Boundary

Date: 8/27/2018

Indot Disclaimer: The Indiana Department of Transportation (INDOT) provides these geographic data "as is" and the user accepts the data "as is", and assumes all risks associated with its use. By acceptance of this data, the user agrees not to transmit this data or provide access to it, or any part of it, to another party unless the user shall include with the data a copy of this disclaimer. INDOT makes no guarantee or warranty concerning the accuracy of information contained in the geographic data. INDOT further makes no warranties, either expressed or implied as to any other matter whatsoever, including, without limitation, the condition of any product, or its fitness for any particular purpose. The burden for determining fitness for use lies entirely with the user. although these data have been processed successfully on computers of INDOT, no warranty, expressed or implied, is made by INDOT regarding the use of these data on any other system, nor does the fact of distribution constitute or imply any such warranty. In no event shall INDOT have any liability whatsoever for payment of any consequential, incidental, indirect, special, or tort damages of any kind, including, but not limited to, any loss of profits arising out of or reliance on the geographic data or arising out of the delivery, installation, operation, or support by INDOT

> Map created by INDOT GIS Services Using data from Engineering & Asset Management