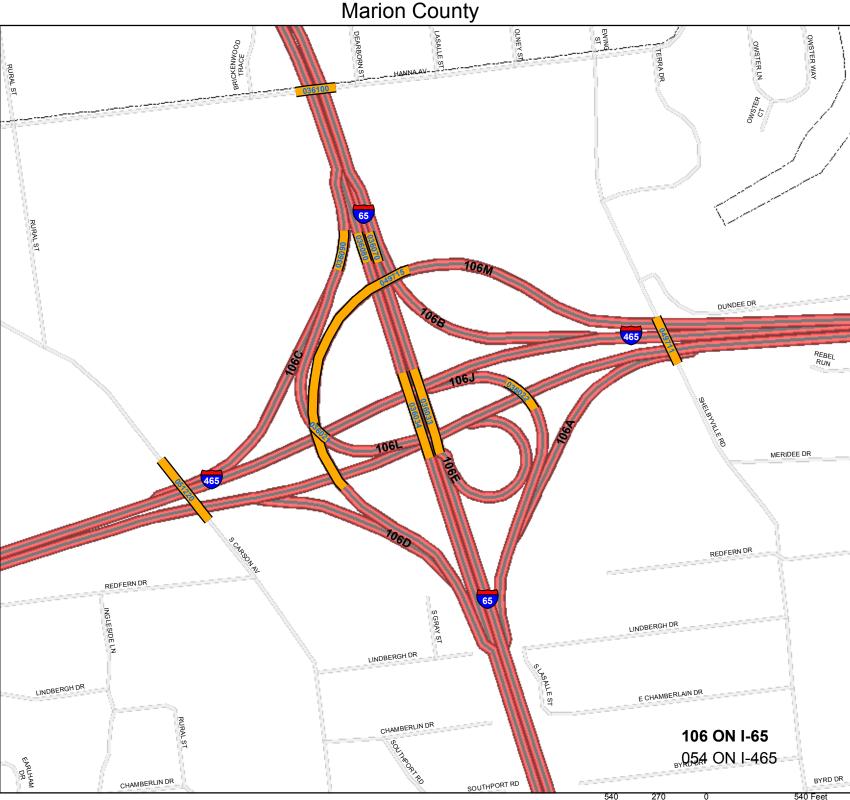

## **INTERCHANGE:**

IC\_I65\_106

IC\_I465\_054

Bridge NBI#

**Local Streets** 

Corp Boundary

Date: 8/23/2018

Indot Disclaimer: The Indiana Department of Transportation (INDOT) provides these geographic data "as is" and the user accepts the data "as is", and assumes all risks associated with its use. By acceptance of this data, the user agrees not to transmit this data or provide access to it, or any part of it, to