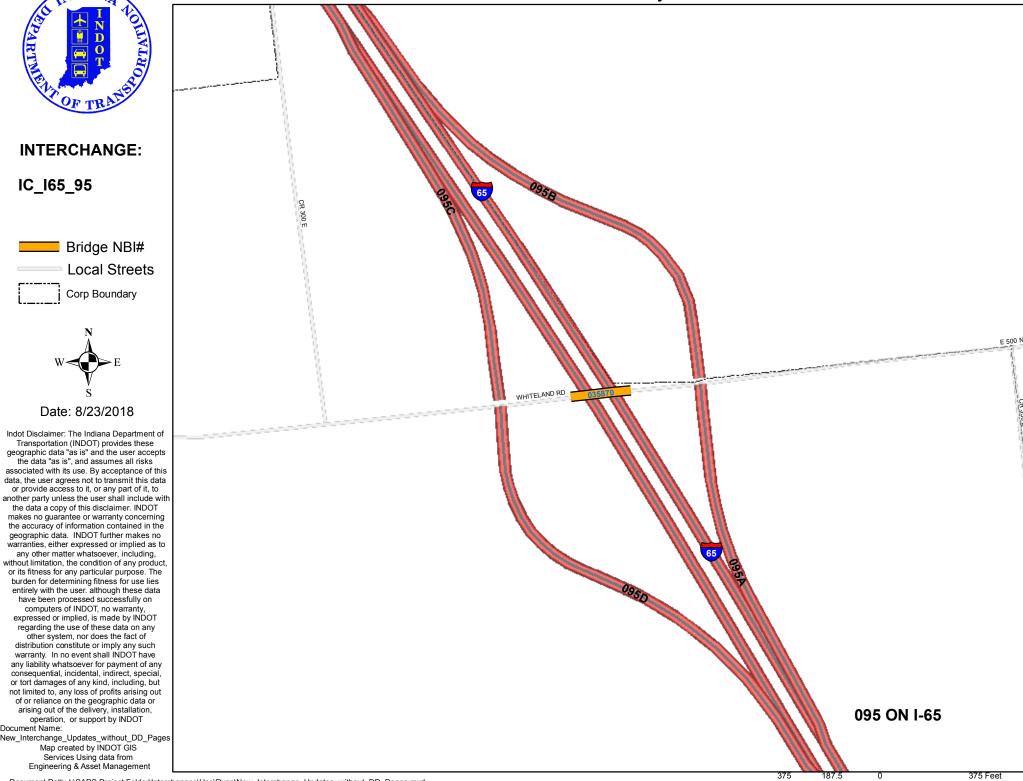

Johnson County

## **INTERCHANGE:**

IC\_I65\_95

Date: 8/23/2018

Indot Disclaimer: The Indiana Department of Transportation (INDOT) provides these geographic data "as is" and the user accepts the data "as is", and assumes all risks associated with its use. By acceptance of this data, the user agrees not to transmit this data or provide access to it, or any part of it, to another party unless the user shall include with the data a copy of this disclaimer. INDOT makes no guarantee or warranty concerning the accuracy of information contained in the geographic data. INDOT further makes no warranties, either expressed or implied as to any other matter whatsoever, including, without limitation, the condition of any product, or its fitness for any particular purpose. The burden for determining fitness for use lies entirely with the user. although these data have been processed successfully on computers of INDOT, no warranty, expressed or implied, is made by INDOT regarding the use of these data on any other system, nor does the fact of distribution constitute or imply any such warranty. In no event shall INDOT have any liability whatsoever for payment of any consequential, incidental, indirect, special, or tort damages of any kind, including, but not limited to, any loss of profits arising out of or reliance on the geographic data or arising out of the delivery, installation, operation, or support by INDOT Document Name:

> Map created by INDOT GIS Services Using data from Engineering & Asset Management