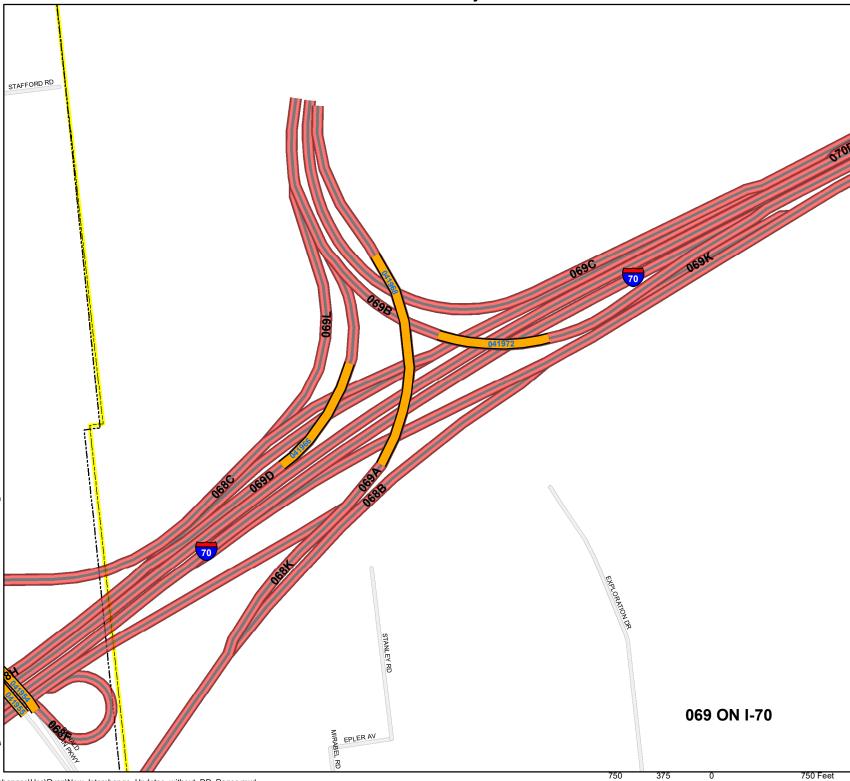

## **INTERCHANGE:**

IC\_I70\_69

Date: 8/17/2018

Indot Disclaimer: The Indiana Department of Transportation (INDOT) provides these geographic data "as is" and the user accepts the data "as is", and assumes all risks associated with its use. By acceptance of this data, the user agrees not to transmit this data or provide access to it, or any part of it, to another party unless the user shall include with

Document Name:

New\_Interchange\_Updates\_without\_BD\_Pages Map created by NNDOT GS Services Using data from Engineering & Asset Management