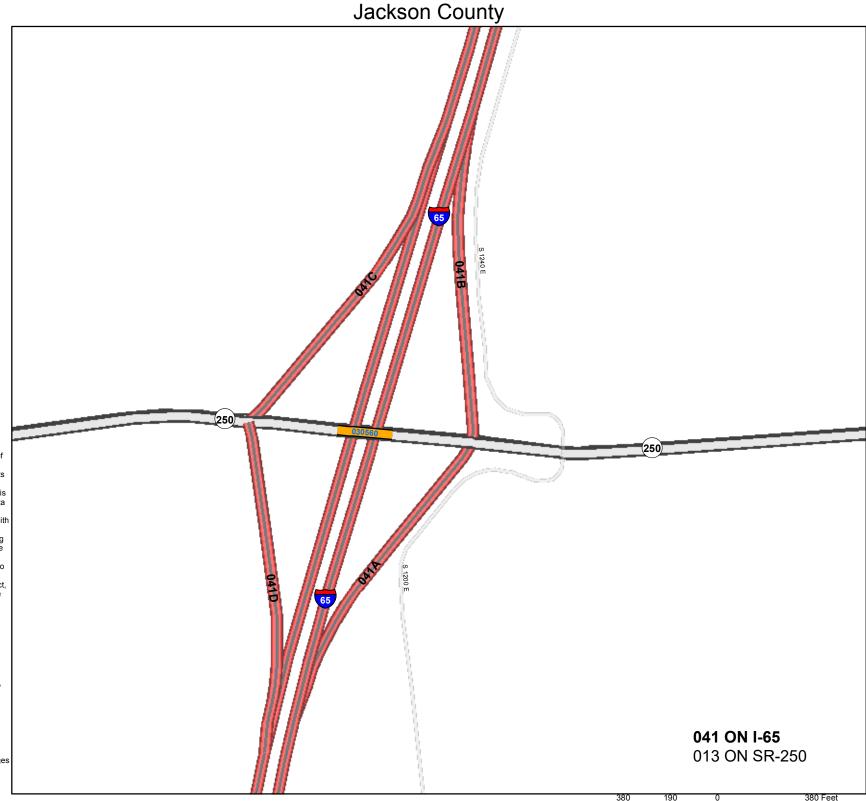

## INTERCHANGE:

IC\_I65\_41

IC\_S250\_13

Bridge NBI#
Local Streets

Corp Boundary

Date: 8/22/2018

Indot Disclaimer: The Indiana Department of Transportation (INDOT) provides these geographic data "as is" and the user accepts the data "as is", and assumes all risks associated with its use. By acceptance of this data, the user agrees not to transmit this data or provide access to it, or any part of it, to another party unless the user shall include with the data a copy of this disclaimer. INDOT makes no guarantee or warranty concerning the accuracy of information contained in the geographic data. INDOT further makes no warranties, either expressed or implied as to any other matter whatsoever, including, without limitation, the condition of any product, or its fitness for any particular purpose. The