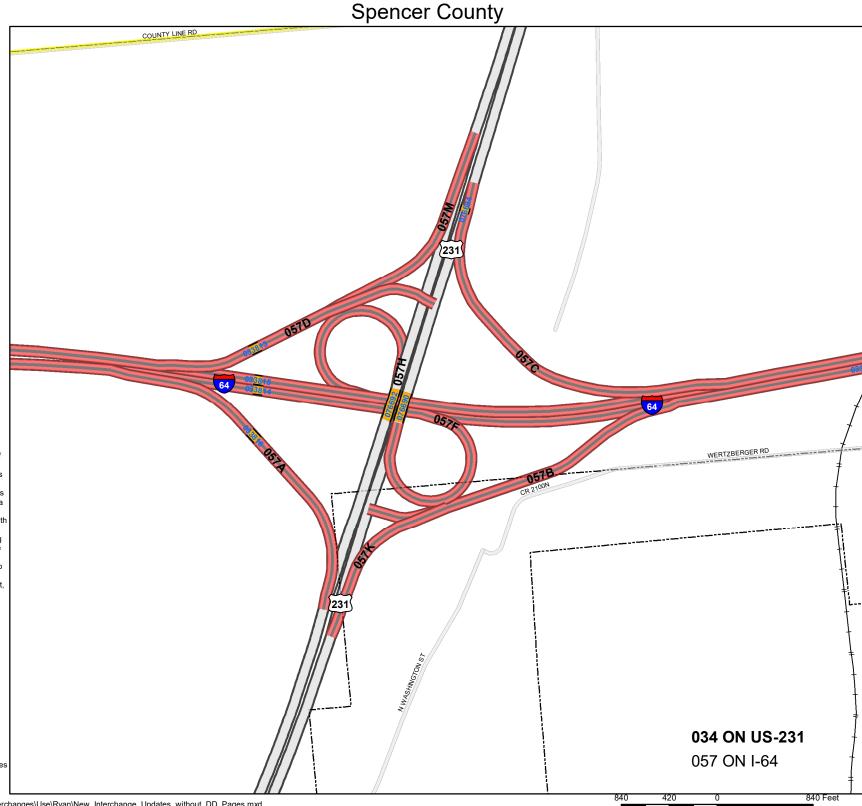

## **INTERCHANGE:**

IC\_U231\_34

IC\_I64\_57

Bridge NBI#

Local Streets

Corp Boundary

Date: 8/21/2018

Indot Disclaimer: The Indiana Department of Transportation (INDOT) provides these geographic data "as is" and the user accepts the data "as is", and assumes all risks associated with its use. By acceptance of this data, the user agrees not to transmit this data or provide access to it, or any part of it, to another party unless the user shall include with