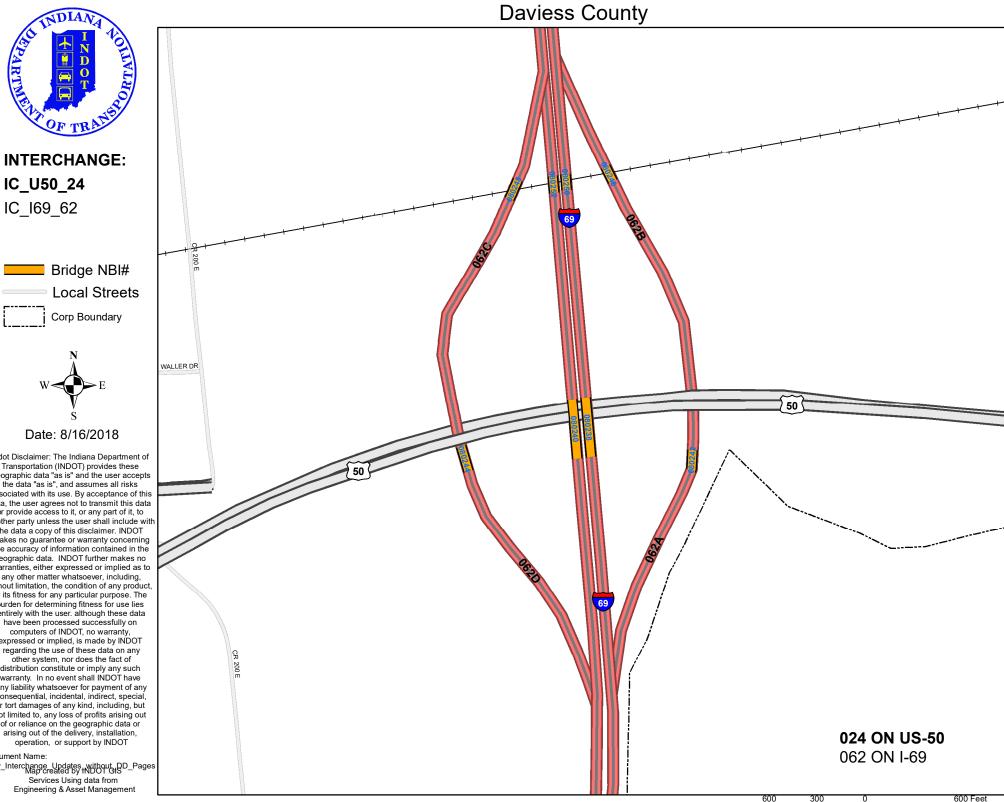

## **INTERCHANGE:** IC\_U50\_24

IC\_I69\_62

Corp Boundary

Date: 8/16/2018

Indot Disclaimer: The Indiana Department of Transportation (INDOT) provides these geographic data "as is" and the user accepts the data "as is", and assumes all risks associated with its use. By acceptance of this data, the user agrees not to transmit this data or provide access to it, or any part of it, to another party unless the user shall include with the data a copy of this disclaimer. INDOT makes no guarantee or warranty concerning the accuracy of information contained in the geographic data. INDOT further makes no warranties, either expressed or implied as to any other matter whatsoever, including, without limitation, the condition of any product, or its fitness for any particular purpose. The burden for determining fitness for use lies entirely with the user. although these data have been processed successfully on computers of INDOT, no warranty, expressed or implied, is made by INDOT regarding the use of these data on any other system, nor does the fact of distribution constitute or imply any such warranty. In no event shall INDOT have any liability whatsoever for payment of any consequential, incidental, indirect, special, or tort damages of any kind, including, but not limited to, any loss of profits arising out of or reliance on the geographic data or

New\_Interchange\_Updates\_without\_DD\_Pages Map created by INDOT GIS \_\_ Services Using data from Engineering & Asset Management

operation, or support by INDOT