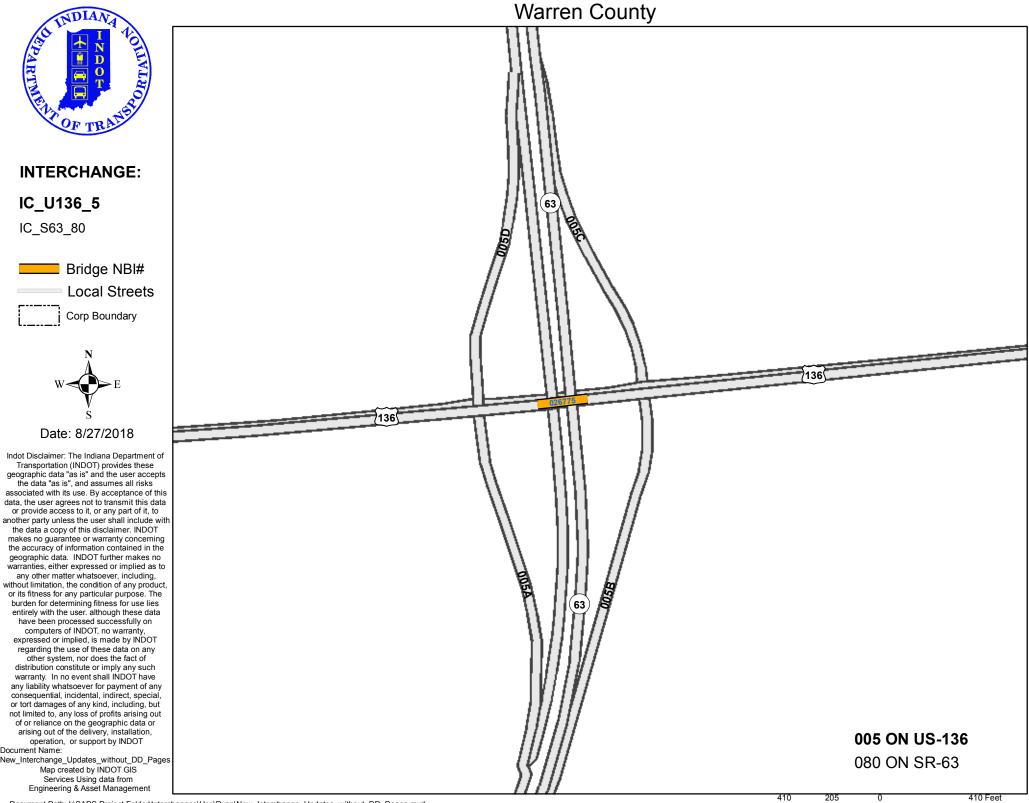

## **INTERCHANGE:**

IC\_U136\_5

IC\_S63\_80

Corp Boundary

Date: 8/27/2018

Indot Disclaimer: The Indiana Department of Transportation (INDOT) provides these geographic data "as is" and the user accepts the data "as is", and assumes all risks associated with its use. By acceptance of this data, the user agrees not to transmit this data or provide access to it, or any part of it, to another party unless the user shall include with the data a copy of this disclaimer. INDOT makes no guarantee or warranty concerning the accuracy of information contained in the geographic data. INDOT further makes no warranties, either expressed or implied as to any other matter whatsoever, including, without limitation, the condition of any product, or its fitness for any particular purpose. The burden for determining fitness for use lies entirely with the user. although these data have been processed successfully on computers of INDOT, no warranty, expressed or implied, is made by INDOT regarding the use of these data on any other system, nor does the fact of distribution constitute or imply any such warranty. In no event shall INDOT have any liability whatsoever for payment of any consequential, incidental, indirect, special, or tort damages of any kind, including, but not limited to, any loss of profits arising out of or reliance on the geographic data or arising out of the delivery, installation, operation, or support by INDOT Document Name:

> Map created by INDOT GIS Services Using data from Engineering & Asset Management