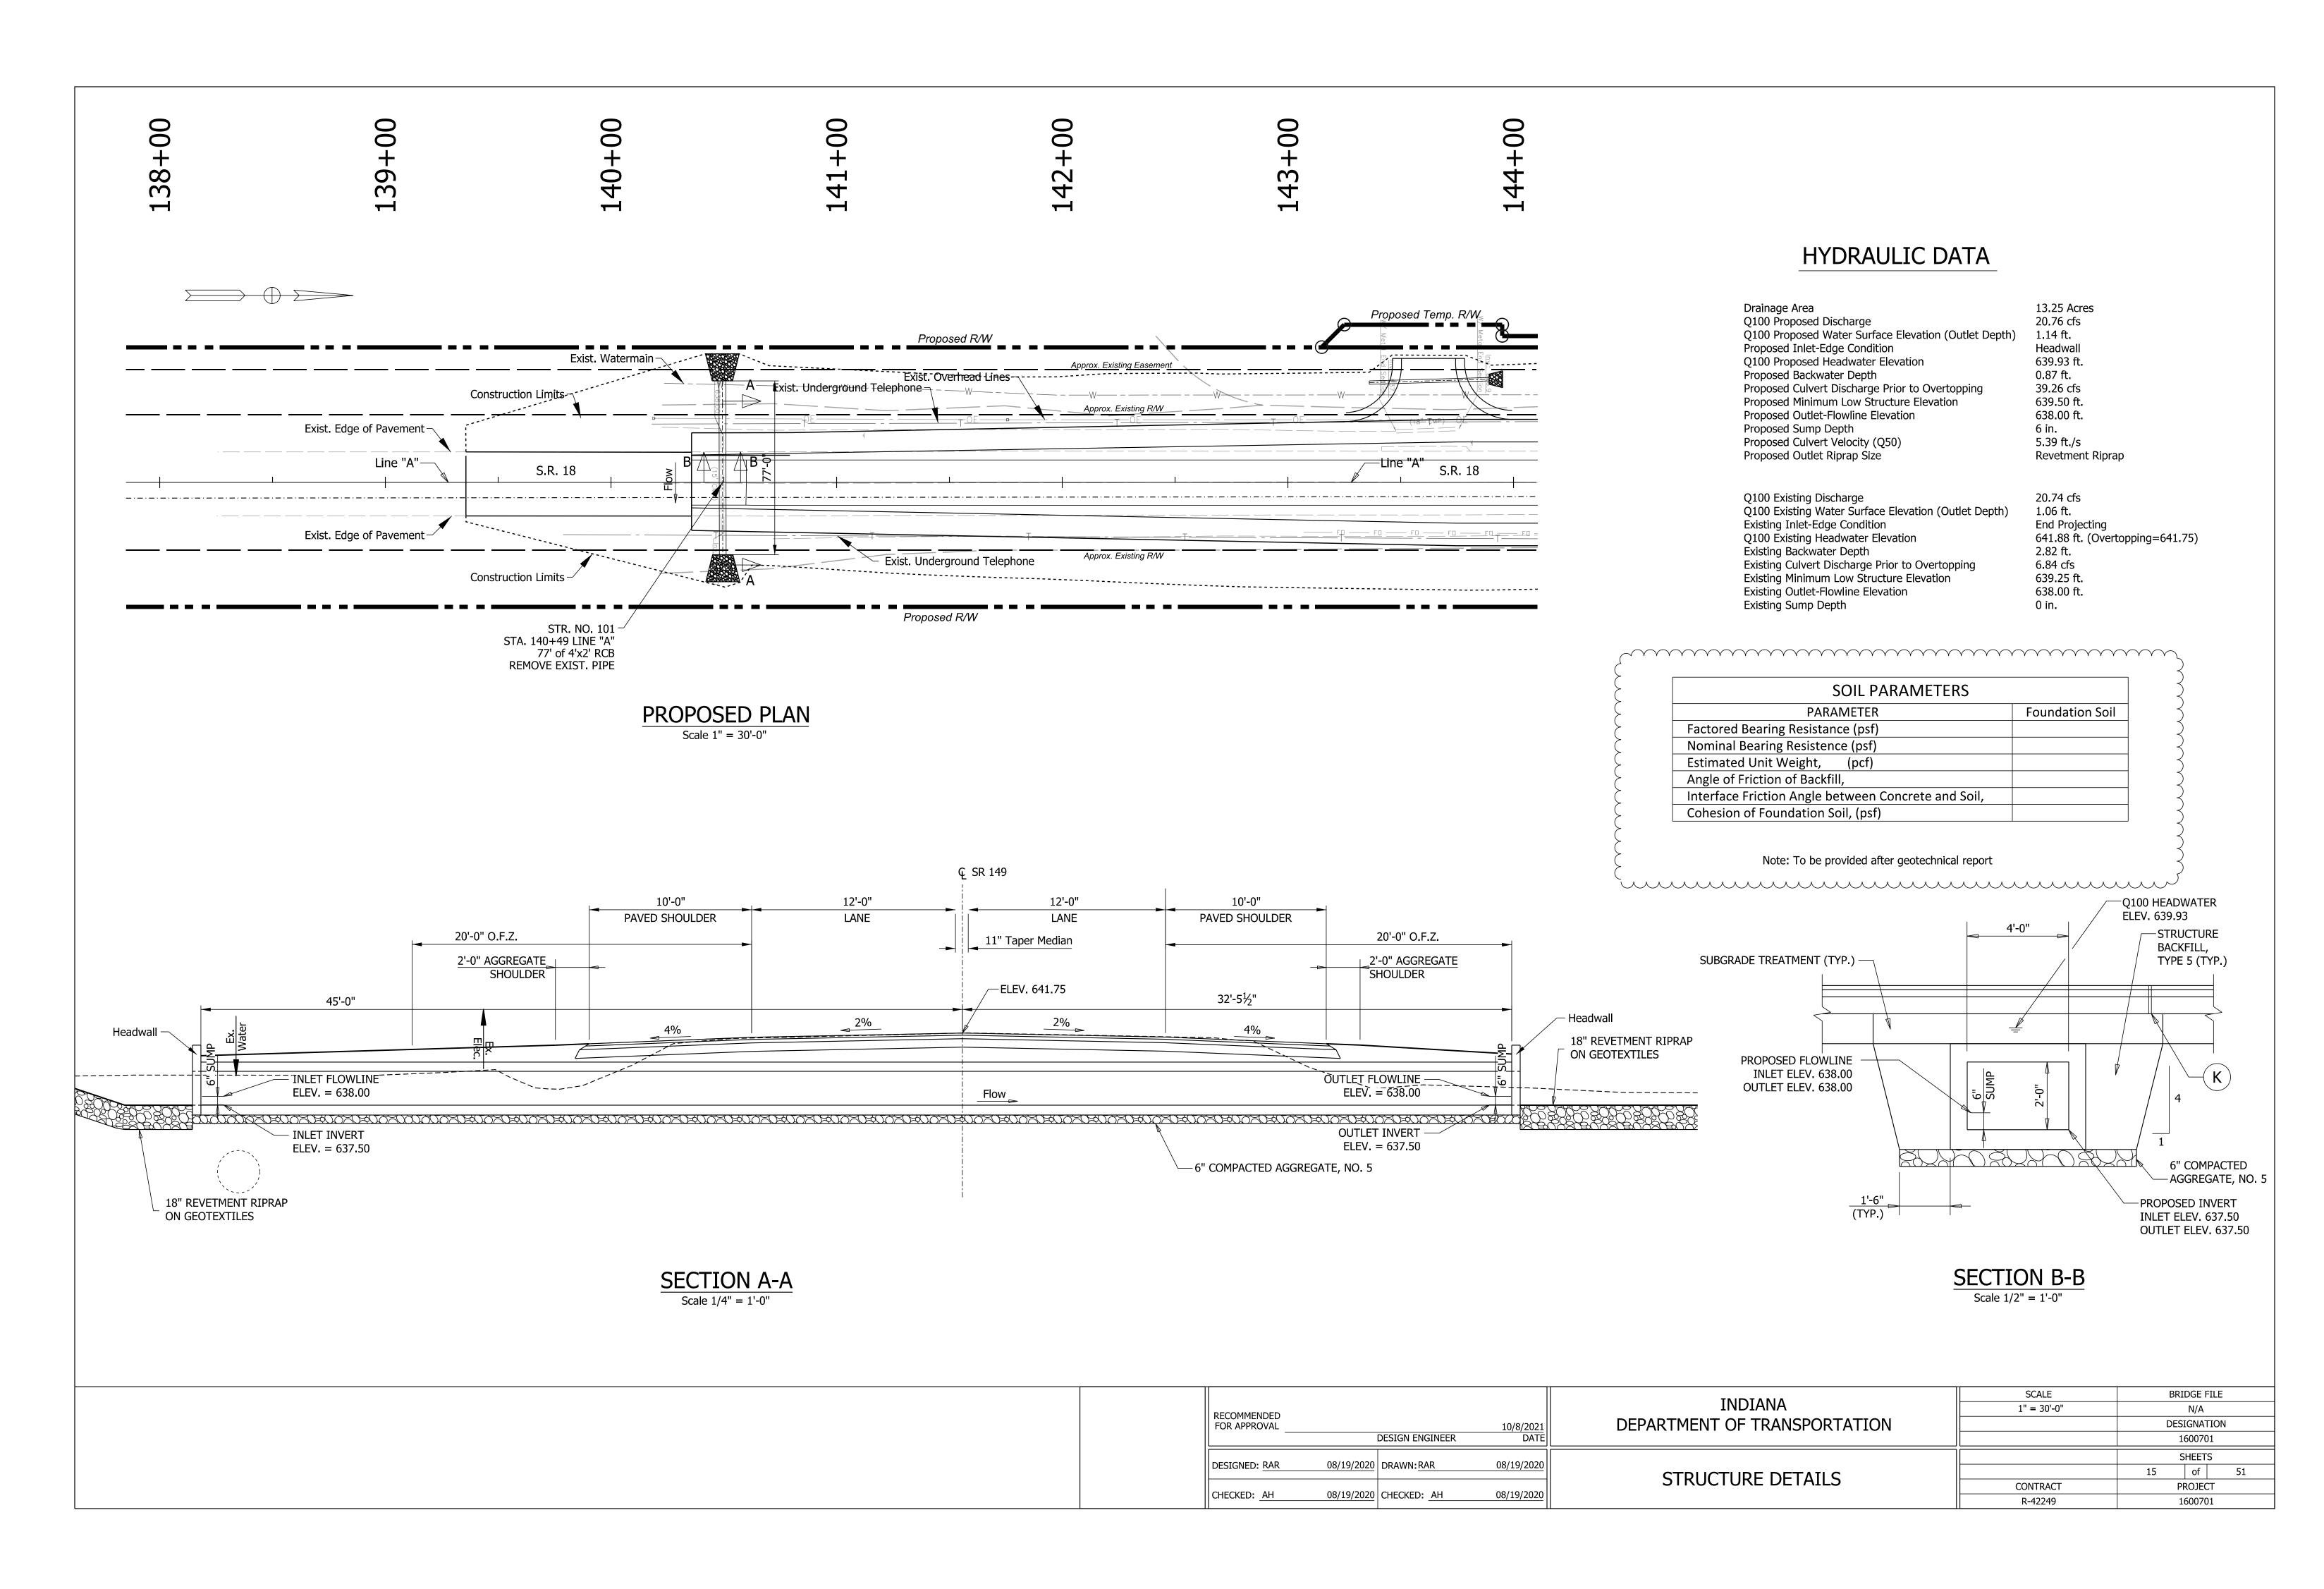

| 1600701     |

















| MOT SUMMARY                  |      |          |
|------------------------------|------|----------|
| ITEM                         | UNIT | QUANTITY |
| CONSTRUCTION SIGN, A         | EACH | 24       |
| ROAD CLOSURE SIGN ASSEMBLY   | EACH | 10       |
| DETOUR ROUTE MARKER ASSEMBLY | EACH | 63       |
| BARRICADE, III-B             | LFT  | 160      |

SCALE BRIDGE FILE INDIANA RECOMMENDED SENG\_SIGNATURE\$ 0/8/2021
DESIGN ENGINEER DATE AS NOTED DEPARTMENT OF TRANSPORTATION DESIGNATION 1600701 SHEETS 08/19/2020 DRAWN:KG 08/19/2020 DESIGNED: JMS 9 of 51 MAINTENANCE OF TRAFFIC CONTRACT PROJECT 08/19/2020 CHECKED: ACH 08/19/2020 CHECKED:MVL R-42249 1600701

File: c:\pw\_working\lochner-slc\jsherrick\d0136732\RD\_MOT.dgn Model:\$MODEL\_NAME\$















#### LEGEND:

A MGS W-Beam Guardrail, 6'-3" Spacing

B MGS Guardrail Transition Without Curb

C OS End Treatment, 31"

| RECOMMENDED SENG_SIGNATURES  FOR APPROVAL DESIGN ENGINEER | 10/8/2021<br>DATE | INDIANA<br>DEPARTMENT OF TRANSPORTATION | SCALE<br>1" = 20'-0" | BRIDGE FILE  DESIGNATION  1600701 |
|-----------------------------------------------------------|-------------------|-----------------------------------------|----------------------|-----------------------------------|
| DESIGNED: JMS 08/19/2020 DRAWN: KG                        | 08/19/2020        | GUARDRAIL DETAILS                       |                      | SHEETS 16 of 51                   |
| CHECKED: ACH 08/19/2020 CHECKED: MVL                      | 08/19/2020        | GUARDRAIL DETAILS                       | CONT