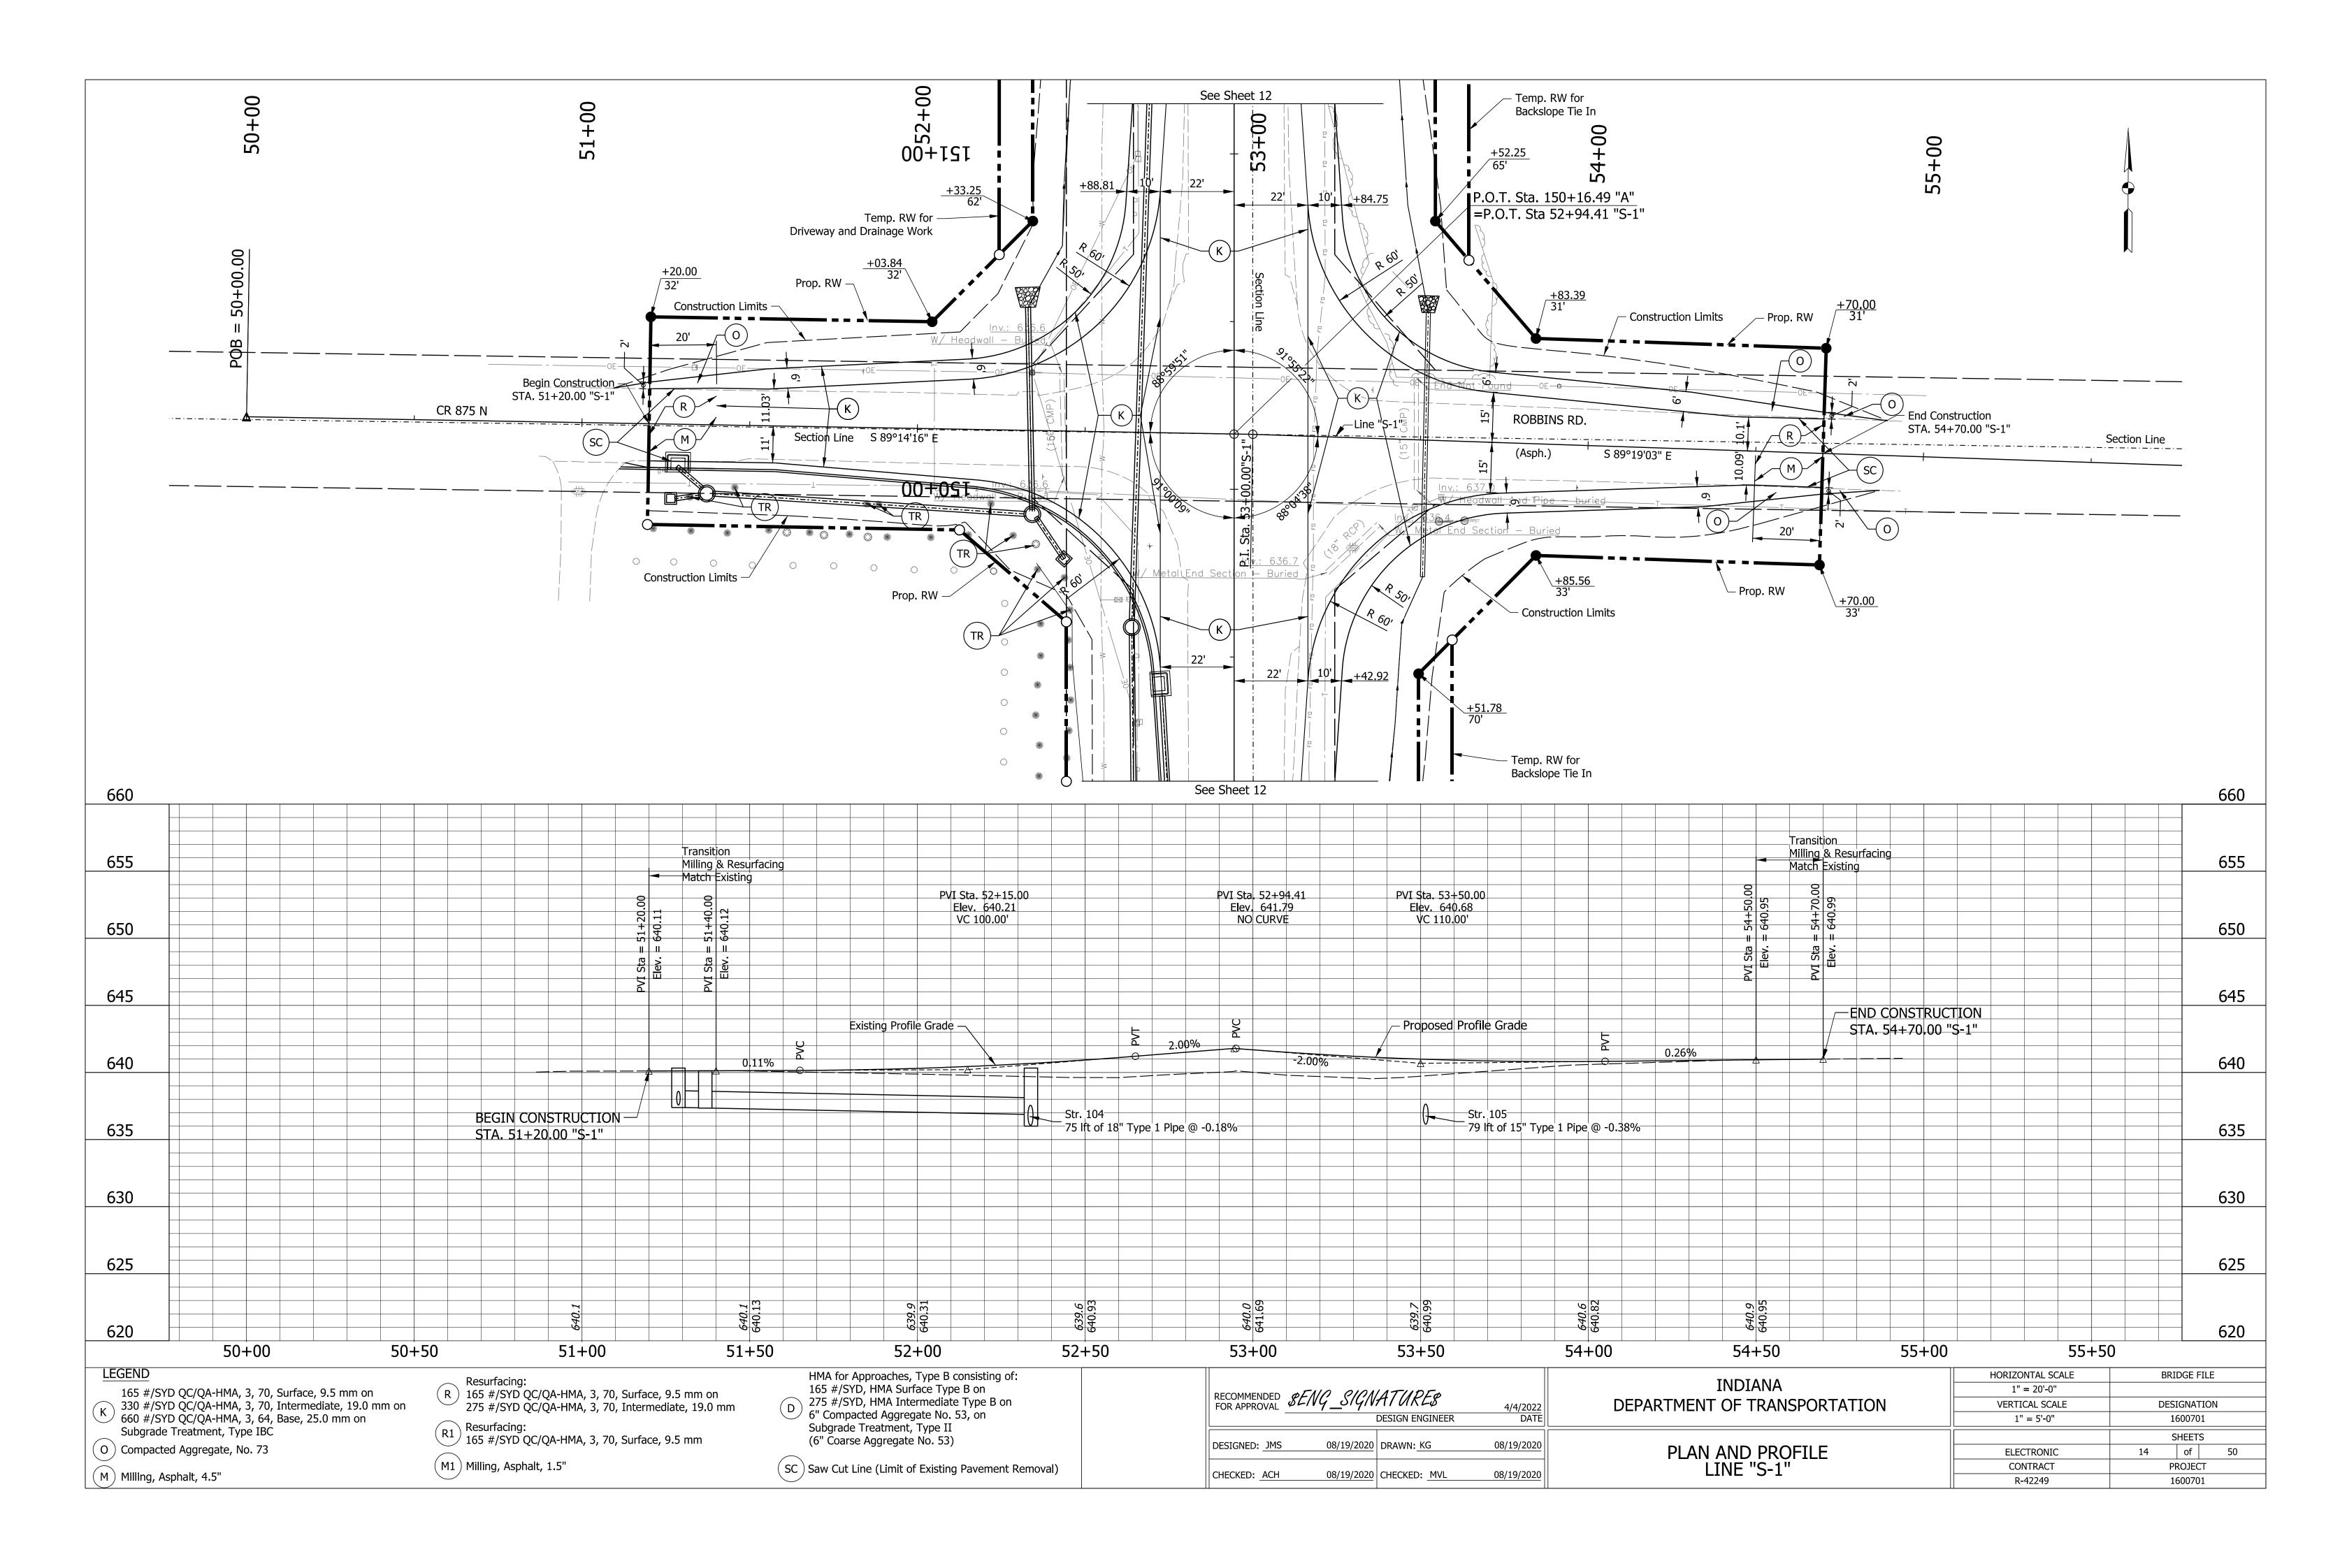

AN                        |
| TERRAIN                   | LEVEL                        | LEVEL                        |
| ACCESS CONTROL            | NONE                         | NONE                         |



LATITUDE: 41° 33' 39.9" N LONGITUDE: 87° 07' 27.5" W

| GROSS LENGTH: | 0.35 MI. |
|---------------|----------|
| NET LENGTH:   | 0.35 MI. |
| MAX. GRADE:   | 3.74% %  |
|               |          |

Stage 3 02/10/2022 NOT FOR CONSTRUCTION

INDIANA DEPARTMENT OF TRANSPORTATION STANDARD SPECIFICATIONS DATED 2022 TO BE USED WITH THESE PLANS

LOCHNER

H.W. LOCHNER 286 WEST JOHNSON ROAD SUITE D LAPORTE, IN 46350 PLANS
PREPARED BY:

CERTIFIED BY:

CERTIFIED BY:

RECOMMENDED FOR LETTING:

Lochner

219-324-4903
PHONE NUMBER

4/4/2022
DATE

INDIANA DEPARTMENT OF TRANSPORTATION













| RECOMMENDED SENG SIGNATURES FOR APPROVAL DESIGN ENGINEER | 4/4/2022<br>DATE |                                  | SCALE<br>1" = 5'          | BRIDGE FILE N/A DESIGNATION 1600701 |
|----------------------------------------------------------|------------------|----------------------------------|---------------------------|-------------------------------------|
| DESIGNED: JMS 08/19/2020 DRAWN: KG                       | 08/19/2020       | CROSS SECTIONS                   | SURVEY BOOK<br>ELECTRONIC | SHEETS 35 of 50                     |
| CHECKED: ACH 08/19/2020 CHECKED: MVL (                   | 08/19/2020       | STA. 148+50.00 TO STA. 149+00.00 | CONTRACT<br>R-42249       | PROJECT<br>1600701                  |