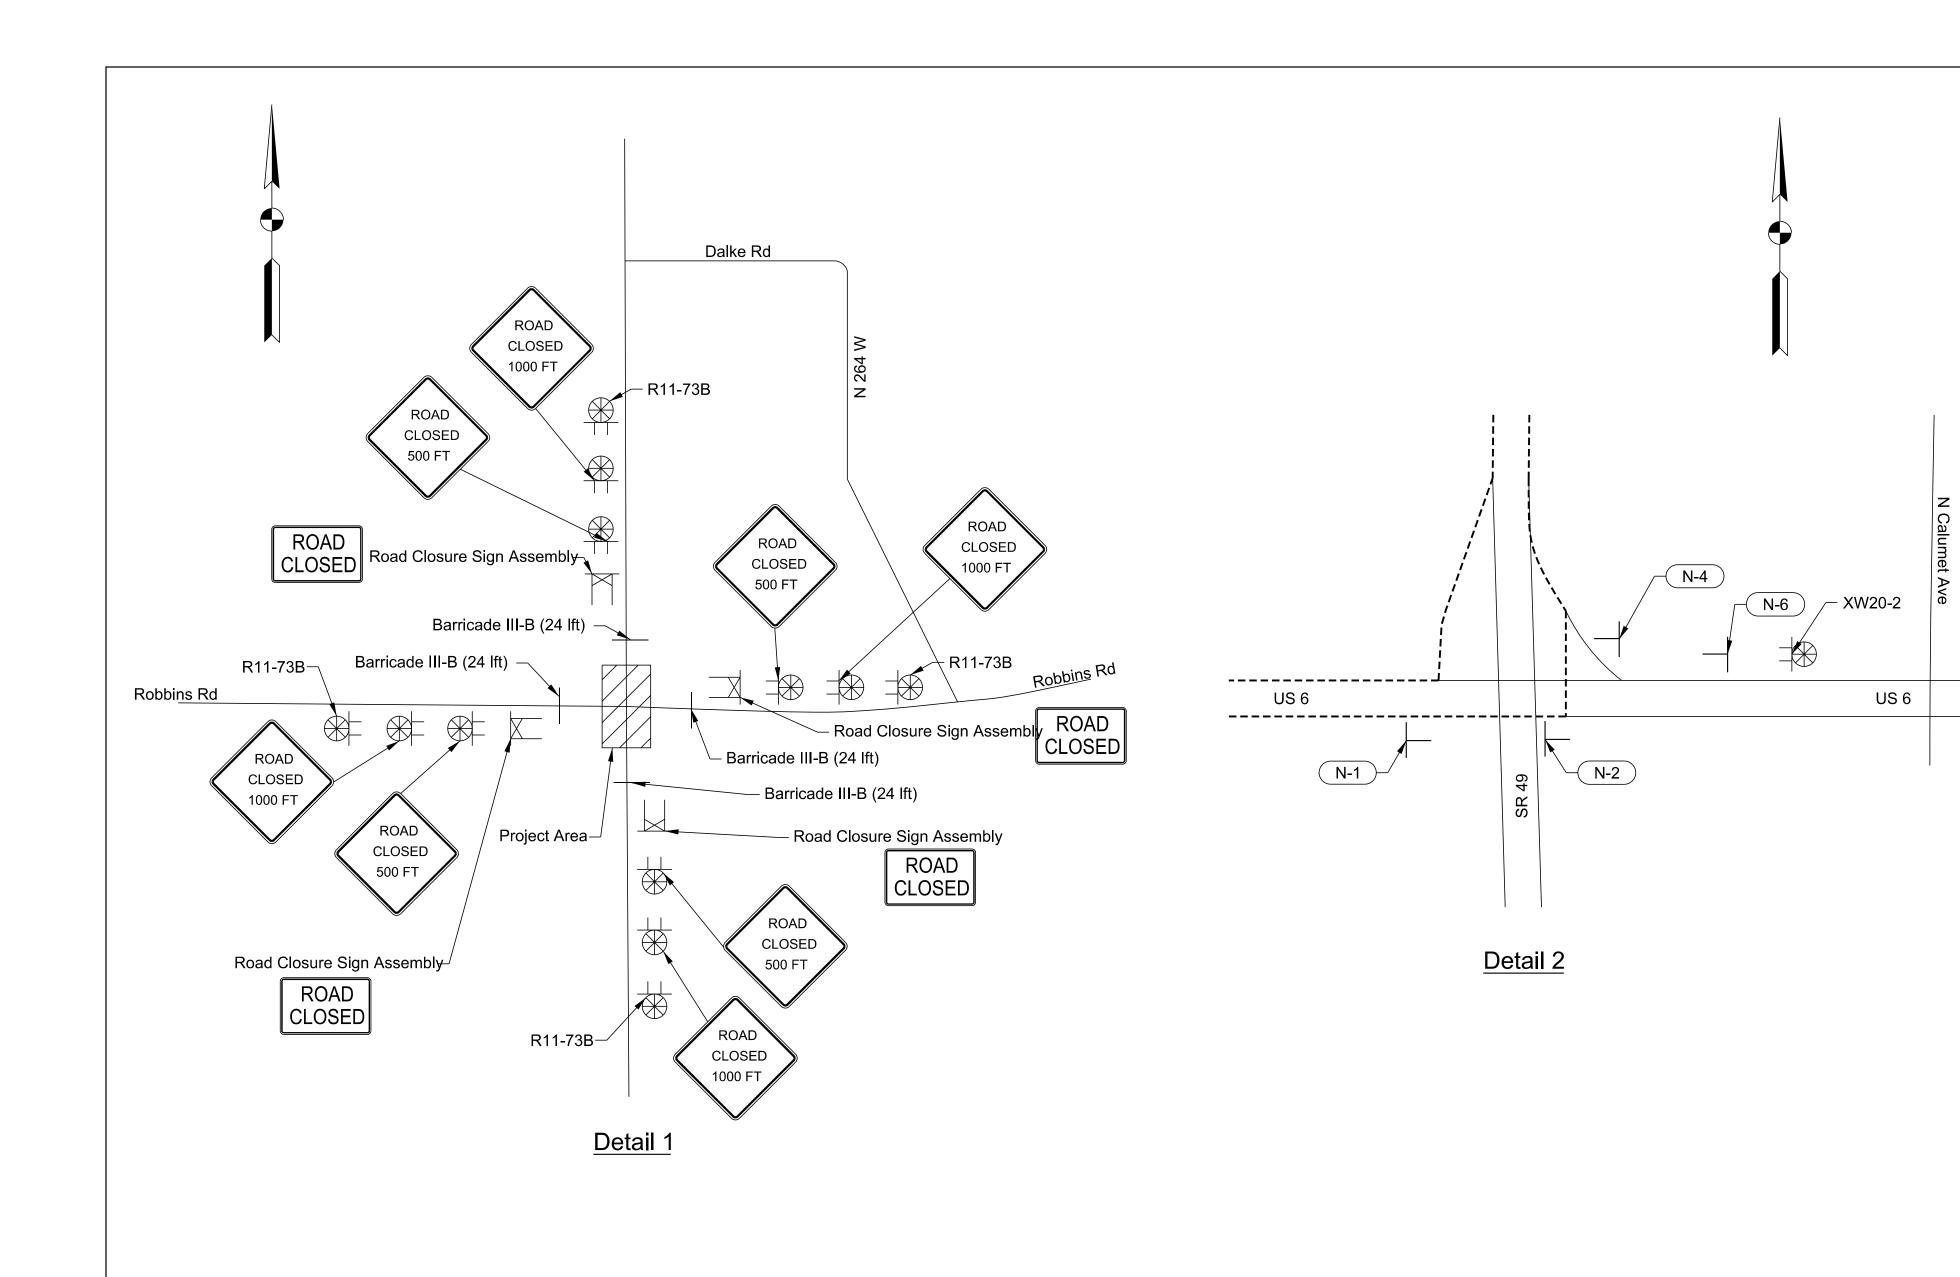

| N.T.S      |             |
| RECOMMENDED FOR APPROVAL | 8ENG_SIGNATURE8         | 10/8/2021  | DEPARTMENT OF TRANSPORTATION |            | DESIGNATION |
|                          | DESIGN ENGINEER         | DATE       |                              |            | 1600701     |
| DESTRUED IMC             | 00/10/2020 55 4444 4/6  | 00/10/2020 |                              |            | SHEETS      |
| DESIGNED: JMS            | 08/19/2020 DRAWN: KG    | 08/19/2020 | INDEX AND GENERAL NOTES      | ELECTRONIC | 2 of 51     |
| CLIECKED. ACII           | 09/10/2020 CUECKED. MV/ | 09/10/2020 | TINDEY AND GENERAL INDIES    | CONTRACT   | PROJECT     |
| CHECKED: ACH             | 08/19/2020 CHECKED: MVL | 08/19/2020 |                              | R-42249    | 1600701     |

















| MOT SUMMARY                  |      |          |
|------------------------------|------|----------|
| ITEM                         | UNIT | QUANTITY |
| CONSTRUCTION SIGN, A         | EACH | 24       |
| ROAD CLOSURE SIGN ASSEMBLY   | EACH | 10       |
| DETOUR ROUTE MARKER ASSEMBLY | EACH | 63       |
| BARRICADE, III-B             | LFT  | 160      |

SCALE BRIDGE FILE INDIANA RECOMMENDED SENG\_SIGNATURE\$ 0/8/2021
DESIGN ENGINEER DATE AS NOTED DEPARTMENT OF TRANSPORTATION DESIGNATION 1600701 SHEETS 08/19/2020 DRAWN:KG 08/19/2020 DESIGNED: JMS 9 of 51 MAINTENANCE OF TRAFFIC CONTRACT PROJECT 08/19/2020 CHECKED: ACH 08/19/2020 CHECKED:MVL R-42249 1600701

File: c:\pw\_working\lochner-slc\jsherrick\d0136732\RD\_MOT.dgn Model:\$MODEL\_NAME\$















#### LEGEND:

A MGS W-Beam Gu