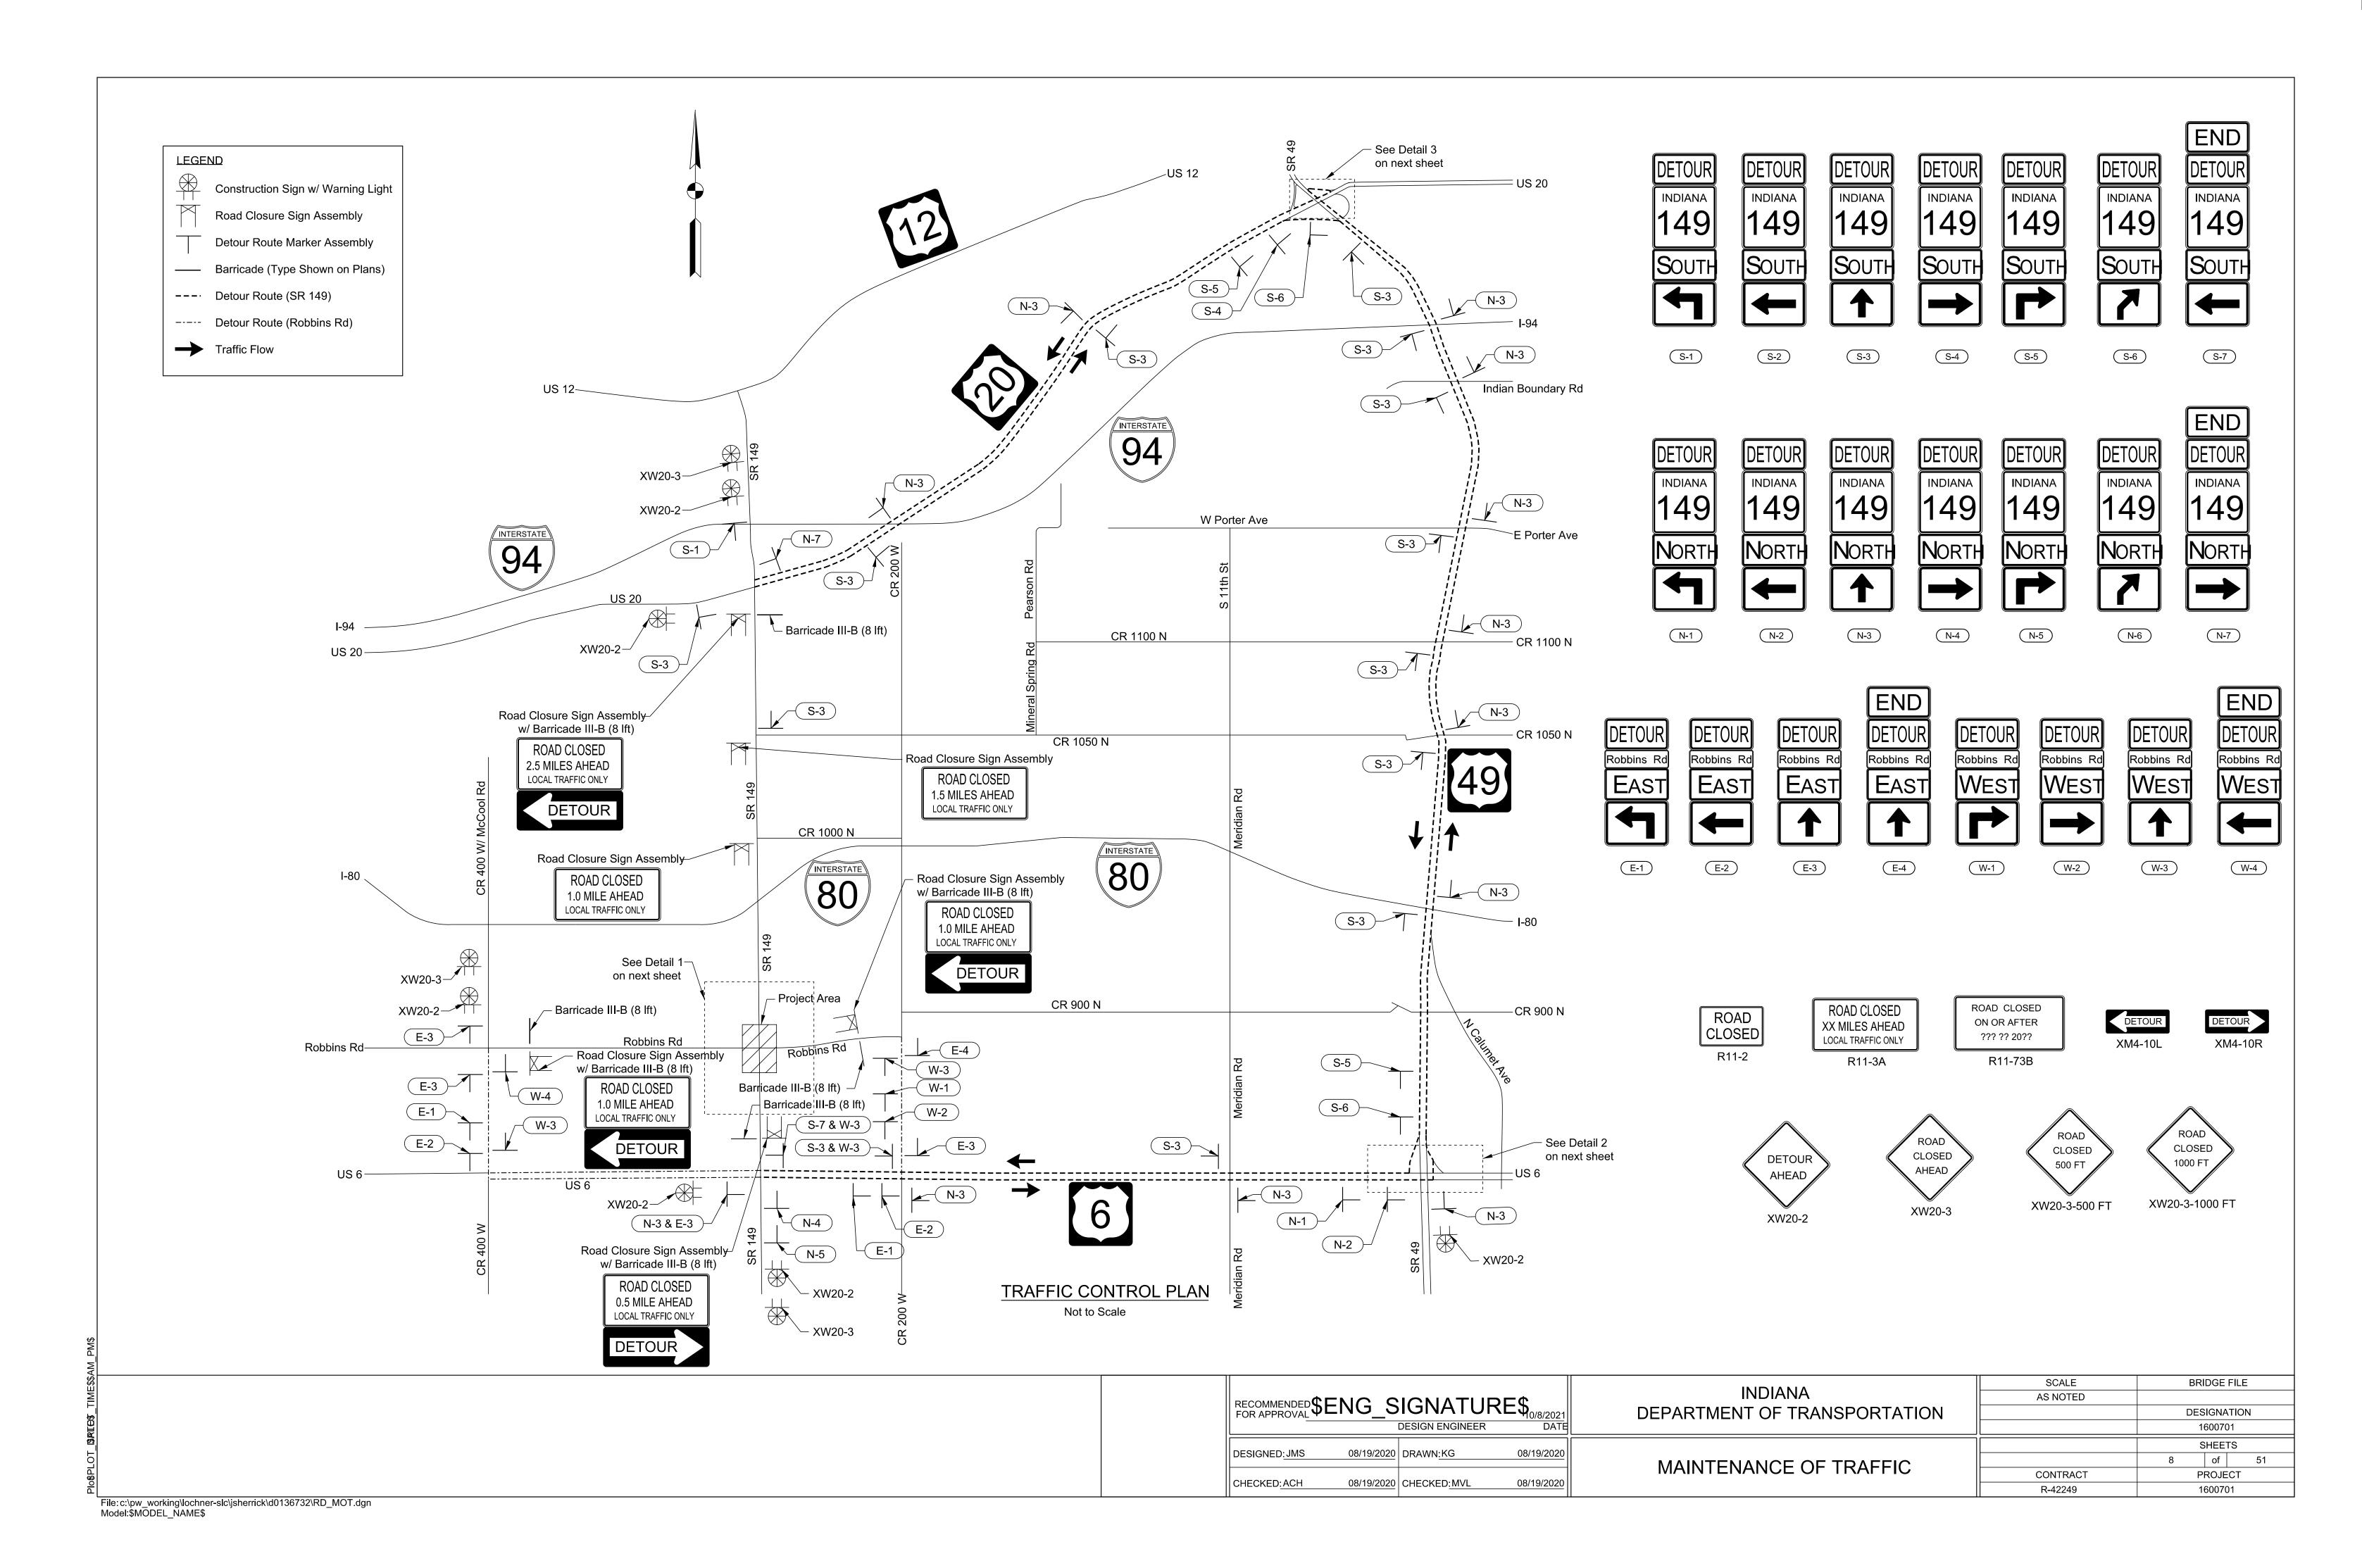

| N.T.S      |             |
| RECOMMENDED FOR APPROVAL | 8ENG_SIGNATURE8         | 10/8/2021  | DEPARTMENT OF TRANSPORTATION |            | DESIGNATION |
|                          | DESIGN ENGINEER         | DATE       |                              |            | 1600701     |
| DESTRUED IMC             | 00/10/2020 55 4444 4/6  | 00/10/2020 |                              |            | SHEETS      |
| DESIGNED: JMS            | 08/19/2020 DRAWN: KG    | 08/19/2020 | INDEX AND GENERAL NOTES      | ELECTRONIC | 2 of 51     |
| CLIECKED. ACII           | 09/10/2020 CUECKED. MV/ | 09/10/2020 | TINDEY AND GENERAL INDIES    | CONTRACT   | PROJECT     |
| CHECKED: ACH             | 08/19/2020 CHECKED: MVL | 08/19/2020 |                              | R-42249    | 1600701     |

















| MOT SUMMARY                  |      |          |
|------------------------------|------|----------|
| ITEM                         | UNIT | QUANTITY |
| CONSTRUCTION SIGN, A         | EACH | 24       |
| ROAD CLOSURE SIGN ASSEMBLY   | EACH | 10       |
| DETOUR ROUTE MARKER ASSEMBLY | EACH | 63       |
| BARRICADE, III-B             | LFT  | 160      |

SCALE BRIDGE FILE INDIANA RECOMMENDED SENG\_SIGNATURE\$ 0/8/2021
DESIGN ENGINEER DATE AS NOTED DEPARTMENT OF TRANSPORTATION DESIGNATION 1600701 SHEETS 08/19/2020 DRAWN:KG 08/19/2020 DESIGNED: JMS 9 of 51 MAINTENANCE OF TRAFFIC CONTRACT PROJECT 08/19/2020 CHECKED: ACH 08/19/2020 CHECKED:MVL R-42249 1600701

File: c:\pw\_working\lochner-slc\jsherrick\d0136732\RD\_MOT.dgn Model:\$MODEL\_NAME\$















#### LEGEND:

A MGS W-Beam