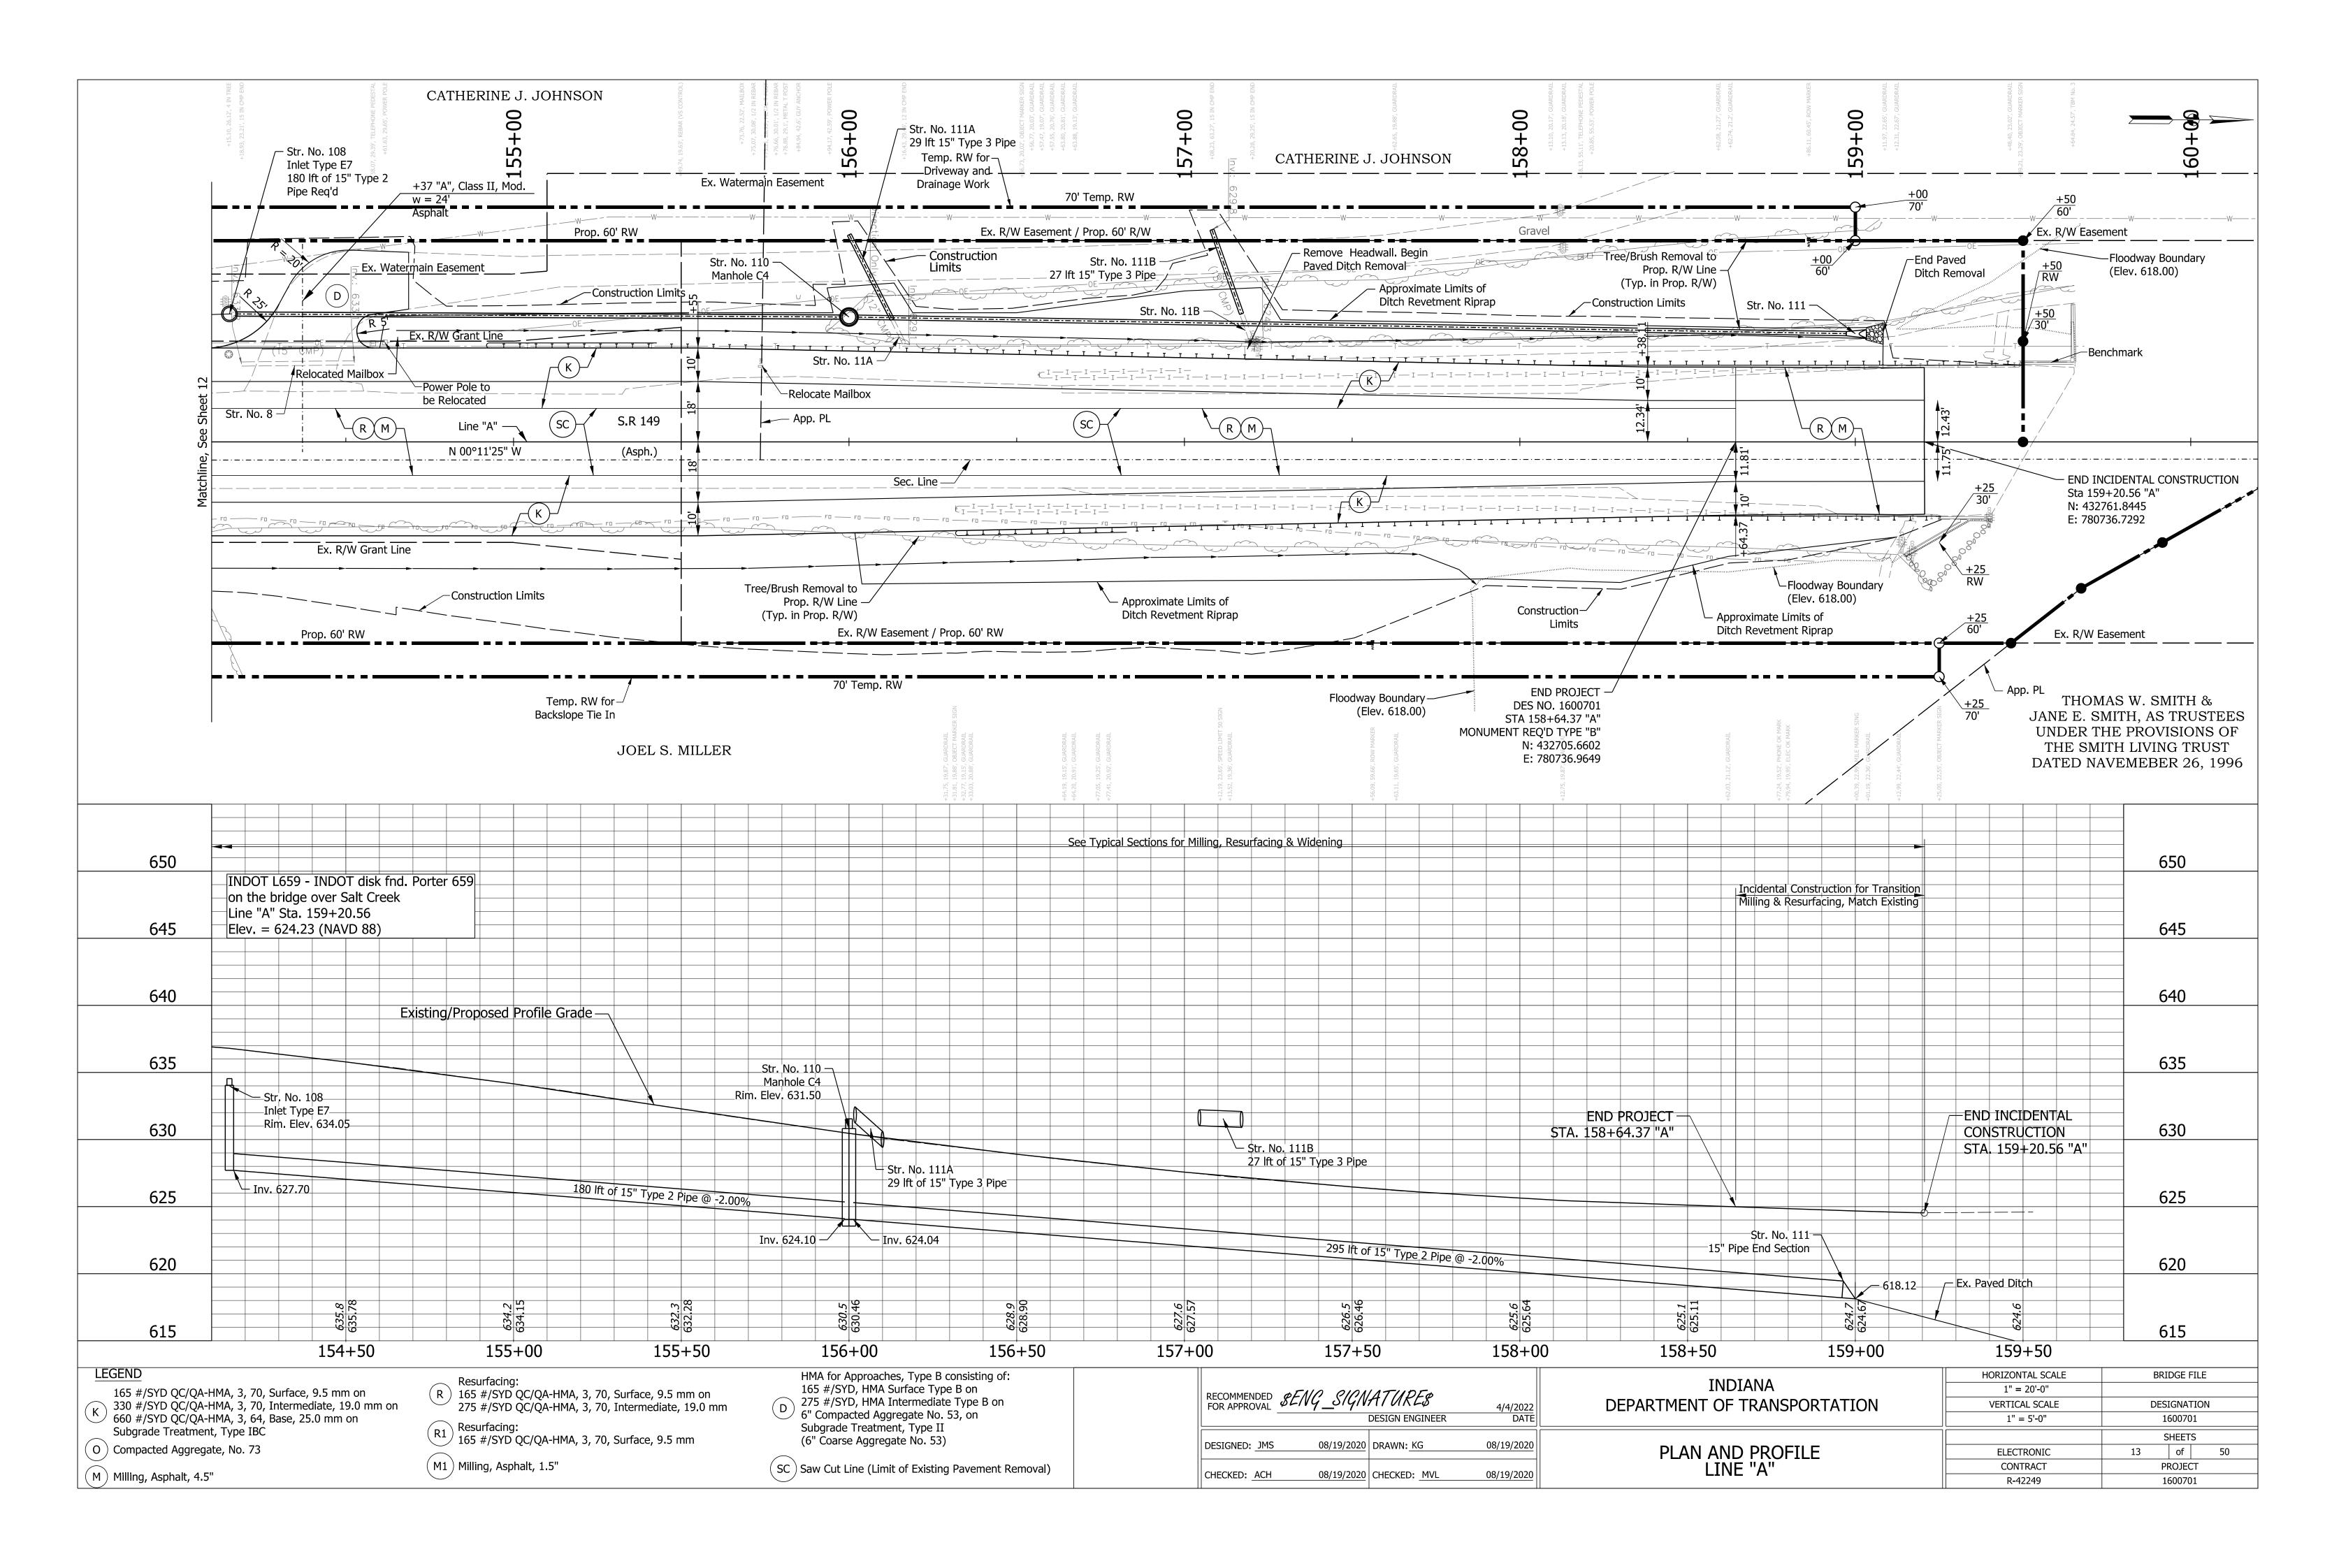

RBAN                        |
| TERRAIN                   | LEVEL                        | LEVEL                        |
| ACCESS CONTROL            | NONE                         | NONE                         |



LATITUDE: 41° 33' 39.9" N LONGITUDE: 87° 07' 27.5" W

| GROSS LENGTH: | 0.35 MI. |
|---------------|----------|
| NET LENGTH:   | 0.35 MI. |
| MAX. GRADE:   | 3.74% %  |
|               |          |

Stage 3 02/10/2022 NOT FOR CONSTRUCTION

INDIANA DEPARTMENT OF TRANSPORTATION STANDARD SPECIFICATIONS DATED 2022 TO BE USED WITH THESE PLANS

LOCHNER

H.W. LOCHNER 286 WEST JOHNSON ROAD SUITE D LAPORTE, IN 46350 PLANS
PREPARED BY:

CERTIFIED BY:

CERTIFIED BY:

RECOMMENDED FOR LETTING:

Lochner

219-324-4903
PHONE NUMBER

4/4/2022
DATE

INDIANA DEPARTMENT OF TRANSPORTATION













| RECOMMENDED SENG SIGNATURES FOR APPROVAL DESIGN ENGINEER | 4/4/2022<br>DATE |                                  | SCALE<br>1" = 5'          | BRIDGE FILE N/A DESIGNATION 1600701 |
|----------------------------------------------------------|------------------|----------------------------------|---------------------------|-------------------------------------|
| DESIGNED: JMS 08/19/2020 DRAWN: KG                       | 08/19/2020       | CROSS SECTIONS                   | SURVEY BOOK<br>ELECTRONIC | SHEETS 35 of 50                     |
| CHECKED: ACH 08/19/2020 CHECKED: MVL (                   | 08/19/2020       | STA. 148+50.00 TO STA. 149+00.00 | CONTRACT<br>R-42249       | PROJECT<br>1600701                  |