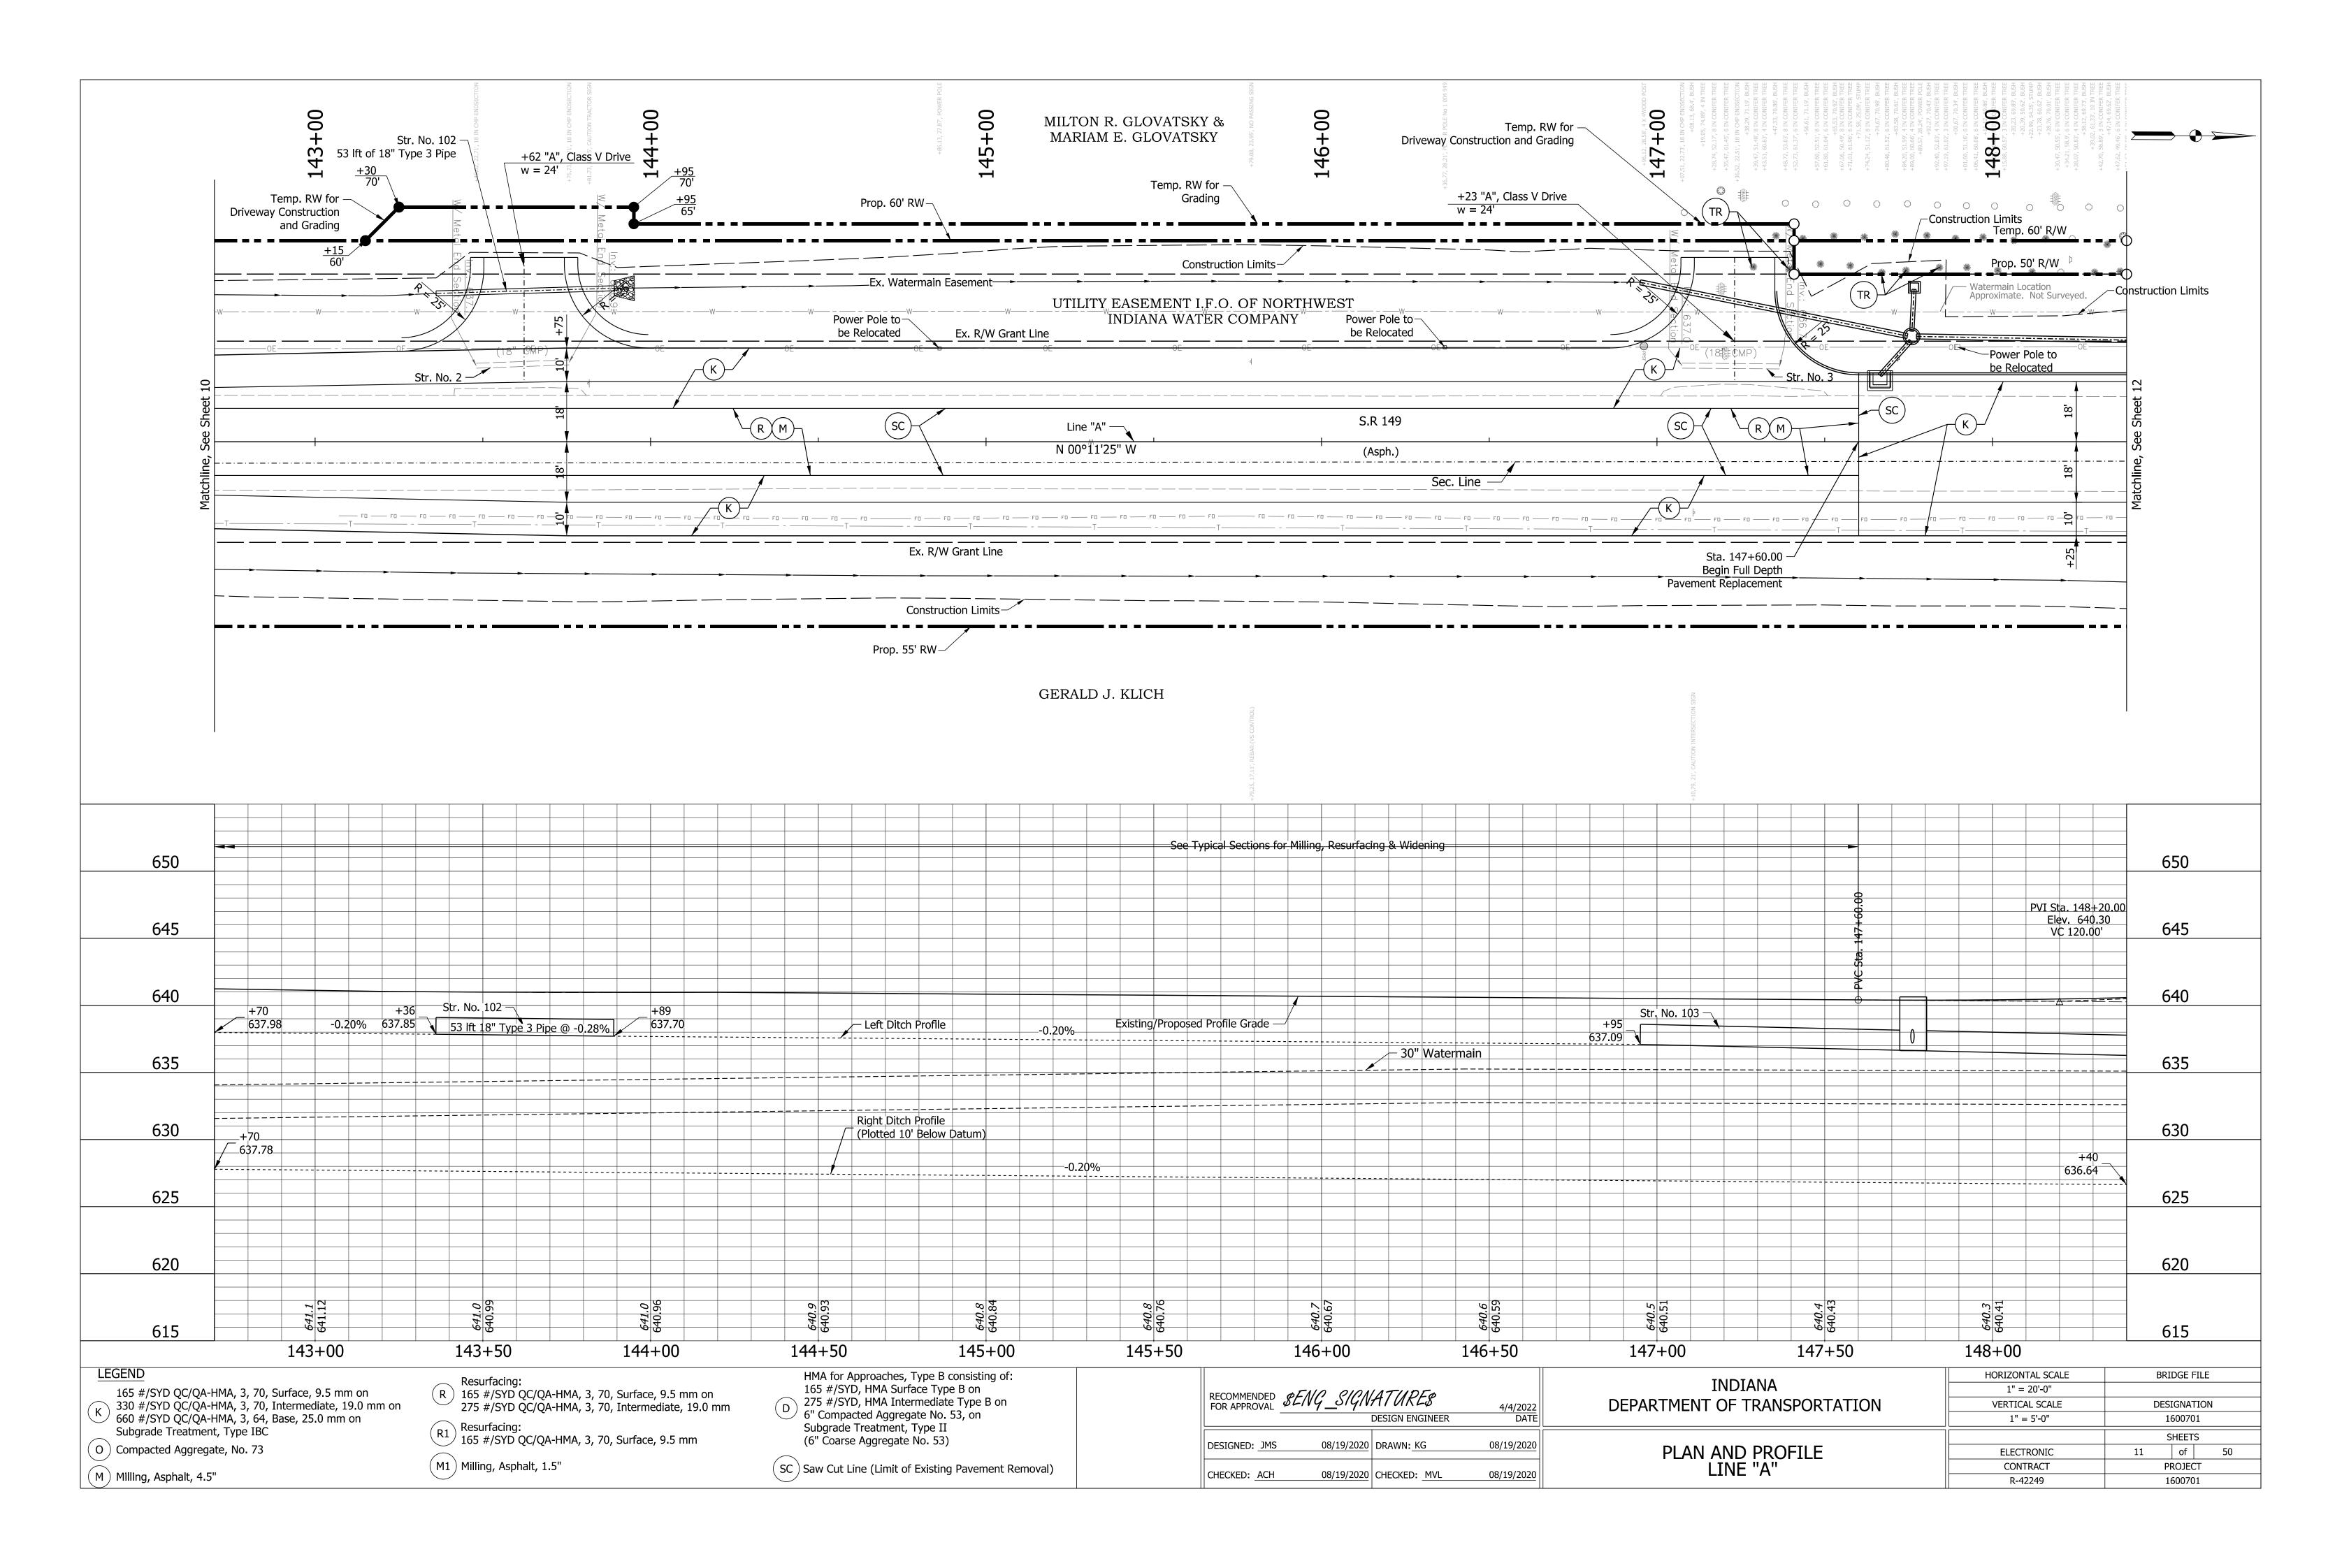

# FHWA-Indiana Environmental Document CATEGORICAL EXCLUSION / ENVIRONMENTAL ASSESSMENT FORM GENERAL PROJECT INFORMATION

| Road           | No./County:              | SR. 149 / Porter                                                                                                                                           |        |
|----------------|--------------------------|------------------------------------------------------------------------------------------------------------------------------------------------------------|--------|
| Desig          | nation Number(s):        | 1600701                                                                                                                                                    |        |
| Proje<br>Descr | ct<br>ription/Termini:   | Intersection Improvement<br>SR 149 from 0.58 to 0.93 mile N. of US 6<br>Robbins Rd. from 160 ft W. to 160 ft E. of SR 149                                  |        |
| x              | Categorical Exclusion    | , Level 2 – Required Signatories: INDOT DE and/or INDOT ESD                                                                                                |        |
|                |                          | •                                                                                                                                                          |        |
|                | Categorical Exclusion    | n, Level 3 – Required Signatories: INDOT ESD                                                                                                               |        |
|                | Categorical Exclusion    | , Level 4 – Required Signatories: INDOT ESD and FHWA                                                                                                       |        |
|                | Environmental Assess     | sment (EA) – Required Signatories: INDOT ESD and FHWA                                                                                                      |        |
|                |                          | on (AI) – The proposed action included a design change from the original appront. Required Signatories must include the appropriate environmental approval |        |
| Appro          |                          | T DE Signature and Date  INDOT ESD Signature and Date                                                                                                      |        |
|                | FHV                      | NA Signature and Date                                                                                                                                      |        |
| Releas         | se for Public Involven   | nent SFM 06/13/2022  INDOT DE Initials and Date INDOT ESD Initials and                                                                                     | d Date |
| Certifi        | cation of Public Invol   | vement Lisa Shrader 09/14/2022  INDOT Consultant Services Signature and Date                                                                               |        |
| INDOT I        | DE/ESD Reviewer Signatur |                                                                                                                                                            |        |