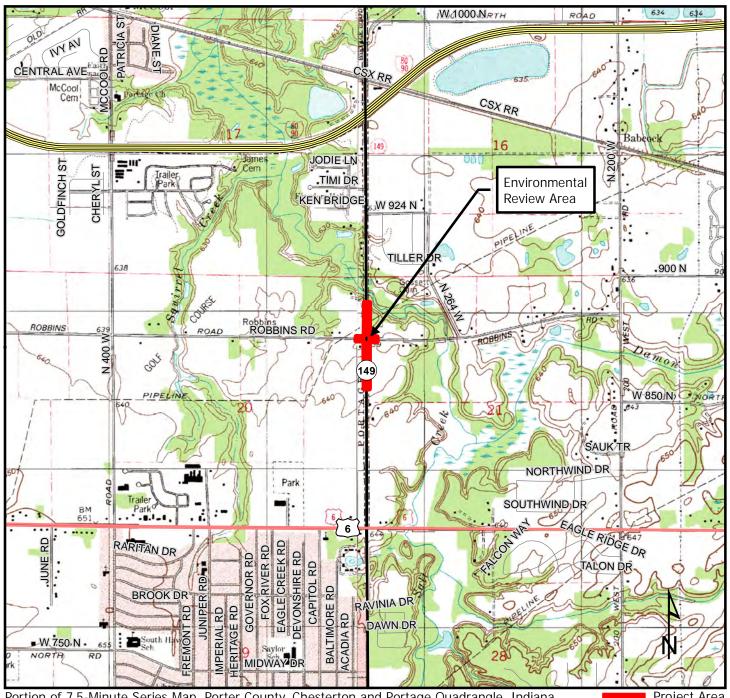

# FHWA-Indiana Environmental Document CATEGORICAL EXCLUSION / ENVIRONMENTAL ASSESSMENT FORM GENERAL PROJECT INFORMATION

| Road           | No./County:              | SR. 149 / Porter                                                                                                                                           |        |
|----------------|--------------------------|------------------------------------------------------------------------------------------------------------------------------------------------------------|--------|
| Desig          | nation Number(s):        | 1600701                                                                                                                                                    |        |
| Proje<br>Descr | ct<br>ription/Termini:   | Intersection Improvement<br>SR 149 from 0.58 to 0.93 mile N. of US 6<br>Robbins Rd. from 160 ft W. to 160 ft E. of SR 149                                  |        |
| x              | Categorical Exclusion    | , Level 2 – Required Signatories: INDOT DE and/or INDOT ESD                                                                                                |        |
|                |                          | •                                                                                                                                                          |        |
|                | Categorical Exclusion    | n, Level 3 – Required Signatories: INDOT ESD                                                                                                               |        |
|                | Categorical Exclusion    | , Level 4 – Required Signatories: INDOT ESD and FHWA                                                                                                       |        |
|                | Environmental Assess     | sment (EA) – Required Signatories: INDOT ESD and FHWA                                                                                                      |        |
|                |                          | on (AI) – The proposed action included a design change from the original appront. Required Signatories must include the appropriate environmental approval |        |
| Appro          |                          | T DE Signature and Date  INDOT ESD Signature and Date                                                                                                      |        |
|                | FHV                      | NA Signature and Date                                                                                                                                      |        |
| Releas         | se for Public Involven   | nent SFM 06/13/2022  INDOT DE Initials and Date INDOT ESD Initials and                                                                                     | d Date |
| Certifi        | cation of Public Invol   | vement Lisa Shrader 09/14/2022  INDOT Consultant Services Signature and Date                                                                               |        |
| INDOT I        | DE/ESD Reviewer Signatur |                                                                                                                                                            |        |