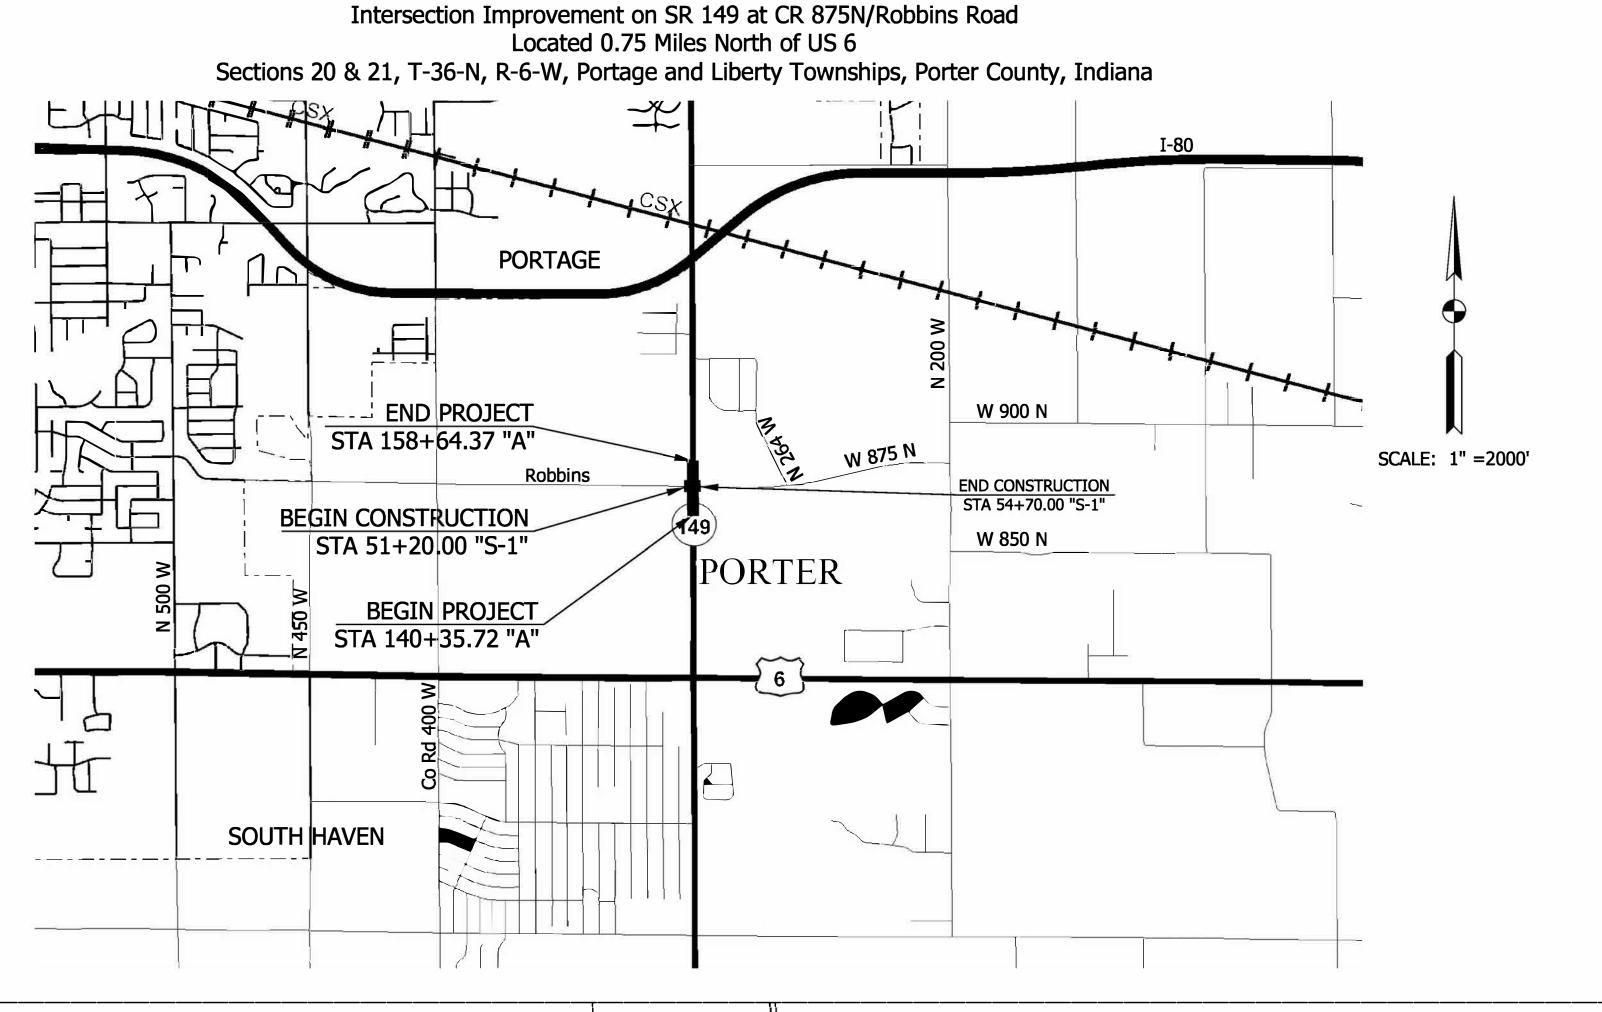

# FHWA-Indiana Environmental Document CATEGORICAL EXCLUSION / ENVIRONMENTAL ASSESSMENT FORM GENERAL PROJECT INFORMATION

| Road           | No./County:              | SR. 149 / Porter                                                                                                                                           |        |
|----------------|--------------------------|------------------------------------------------------------------------------------------------------------------------------------------------------------|--------|
| Desig          | nation Number(s):        | 1600701                                                                                                                                                    |        |
| Proje<br>Descr | ct<br>ription/Termini:   | Intersection Improvement<br>SR 149 from 0.58 to 0.93 mile N. of US 6<br>Robbins Rd. from 160 ft W. to 160 ft E. of SR 149                                  |        |
| x              | Categorical Exclusion    | , Level 2 – Required Signatories: INDOT DE and/or INDOT ESD                                                                                                |        |
|                |                          | •                                                                                                                                                          |        |
|                | Categorical Exclusion    | n, Level 3 – Required Signatories: INDOT ESD                                                                                                               |        |
|                | Categorical Exclusion    | , Level 4 – Required Signatories: INDOT ESD and FHWA                                                                                                       |        |
|                | Environmental Assess     | sment (EA) – Required Signatories: INDOT ESD and FHWA                                                                                                      |        |
|                |                          | on (AI) – The proposed action included a design change from the original appront. Required Signatories must include the appropriate environmental approval |        |
| Appro          |                          | T DE Signature and Date  INDOT ESD Signature and Date                                                                                                      |        |
|                | FHV                      | NA Signature and Date                                                                                                                                      |        |
| Releas         | se for Public Involven   | nent SFM 06/13/2022  INDOT DE Initials and Date INDOT ESD Initials and                                                                                     | d Date |
| Certifi        | cation of Public Invol   | vement Lisa Shrader 09/14/2022  INDOT Consultant Services Signature and Date                                                                               |        |
| INDOT I        | DE/ESD Reviewer Signatur |                                                                                                                                                            |        |