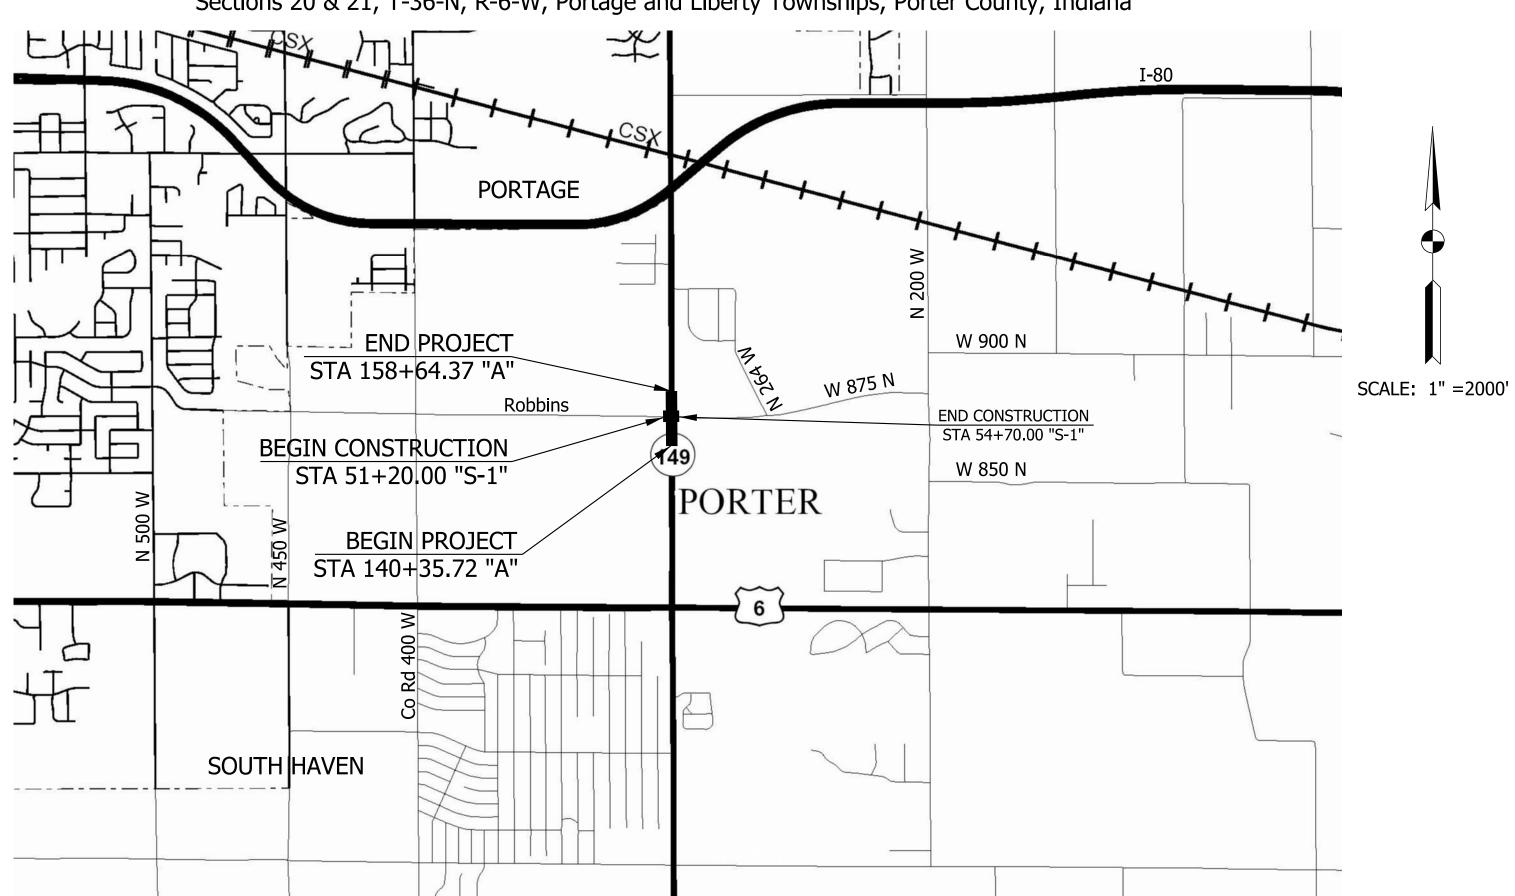

# FHWA-Indiana Environmental Document CATEGORICAL EXCLUSION / ENVIRONMENTAL ASSESSMENT FORM GENERAL PROJECT INFORMATION

| Road           | No./County:              | SR. 149 / Porter                                                                                                                                           |        |
|----------------|--------------------------|------------------------------------------------------------------------------------------------------------------------------------------------------------|--------|
| Desig          | nation Number(s):        | 1600701                                                                                                                                                    |        |
| Proje<br>Descr | ct<br>ription/Termini:   | Intersection Improvement<br>SR 149 from 0.58 to 0.93 mile N. of US 6<br>Robbins Rd. from 160 ft W. to 160 ft E. of SR 149                                  |        |
| x              | Categorical Exclusion    | , Level 2 – Required Signatories: INDOT DE and/or INDOT ESD                                                                                                |        |
|                |                          | •                                                                                                                                                          |        |
|                | Categorical Exclusion    | n, Level 3 – Required Signatories: INDOT ESD                                                                                                               |        |
|                | Categorical Exclusion    | , Level 4 – Required Signatories: INDOT ESD and FHWA                                                                                                       |        |
|                | Environmental Assess     | sment (EA) – Required Signatories: INDOT ESD and FHWA                                                                                                      |        |
|                |                          | on (AI) – The proposed action included a design change from the original appront. Required Signatories must include the appropriate environmental approval |        |
| Appro          |                          | T DE Signature and Date  INDOT ESD Signature and Date                                                                                                      |        |
|                | FHV                      | NA Signature and Date                                                                                                                                      |        |
| Releas         | se for Public Involven   | nent SFM 06/13/2022  INDOT DE Initials and Date INDOT ESD Initials and                                                                                     | d Date |
| Certifi        | cation of Public Invol   | vement Lisa Shrader 09/14/2022  INDOT Consultant Services Signature and Date                                                                               |        |
| INDOT I        | DE/ESD Reviewer Signatur |                                                                                                                                                            |        |