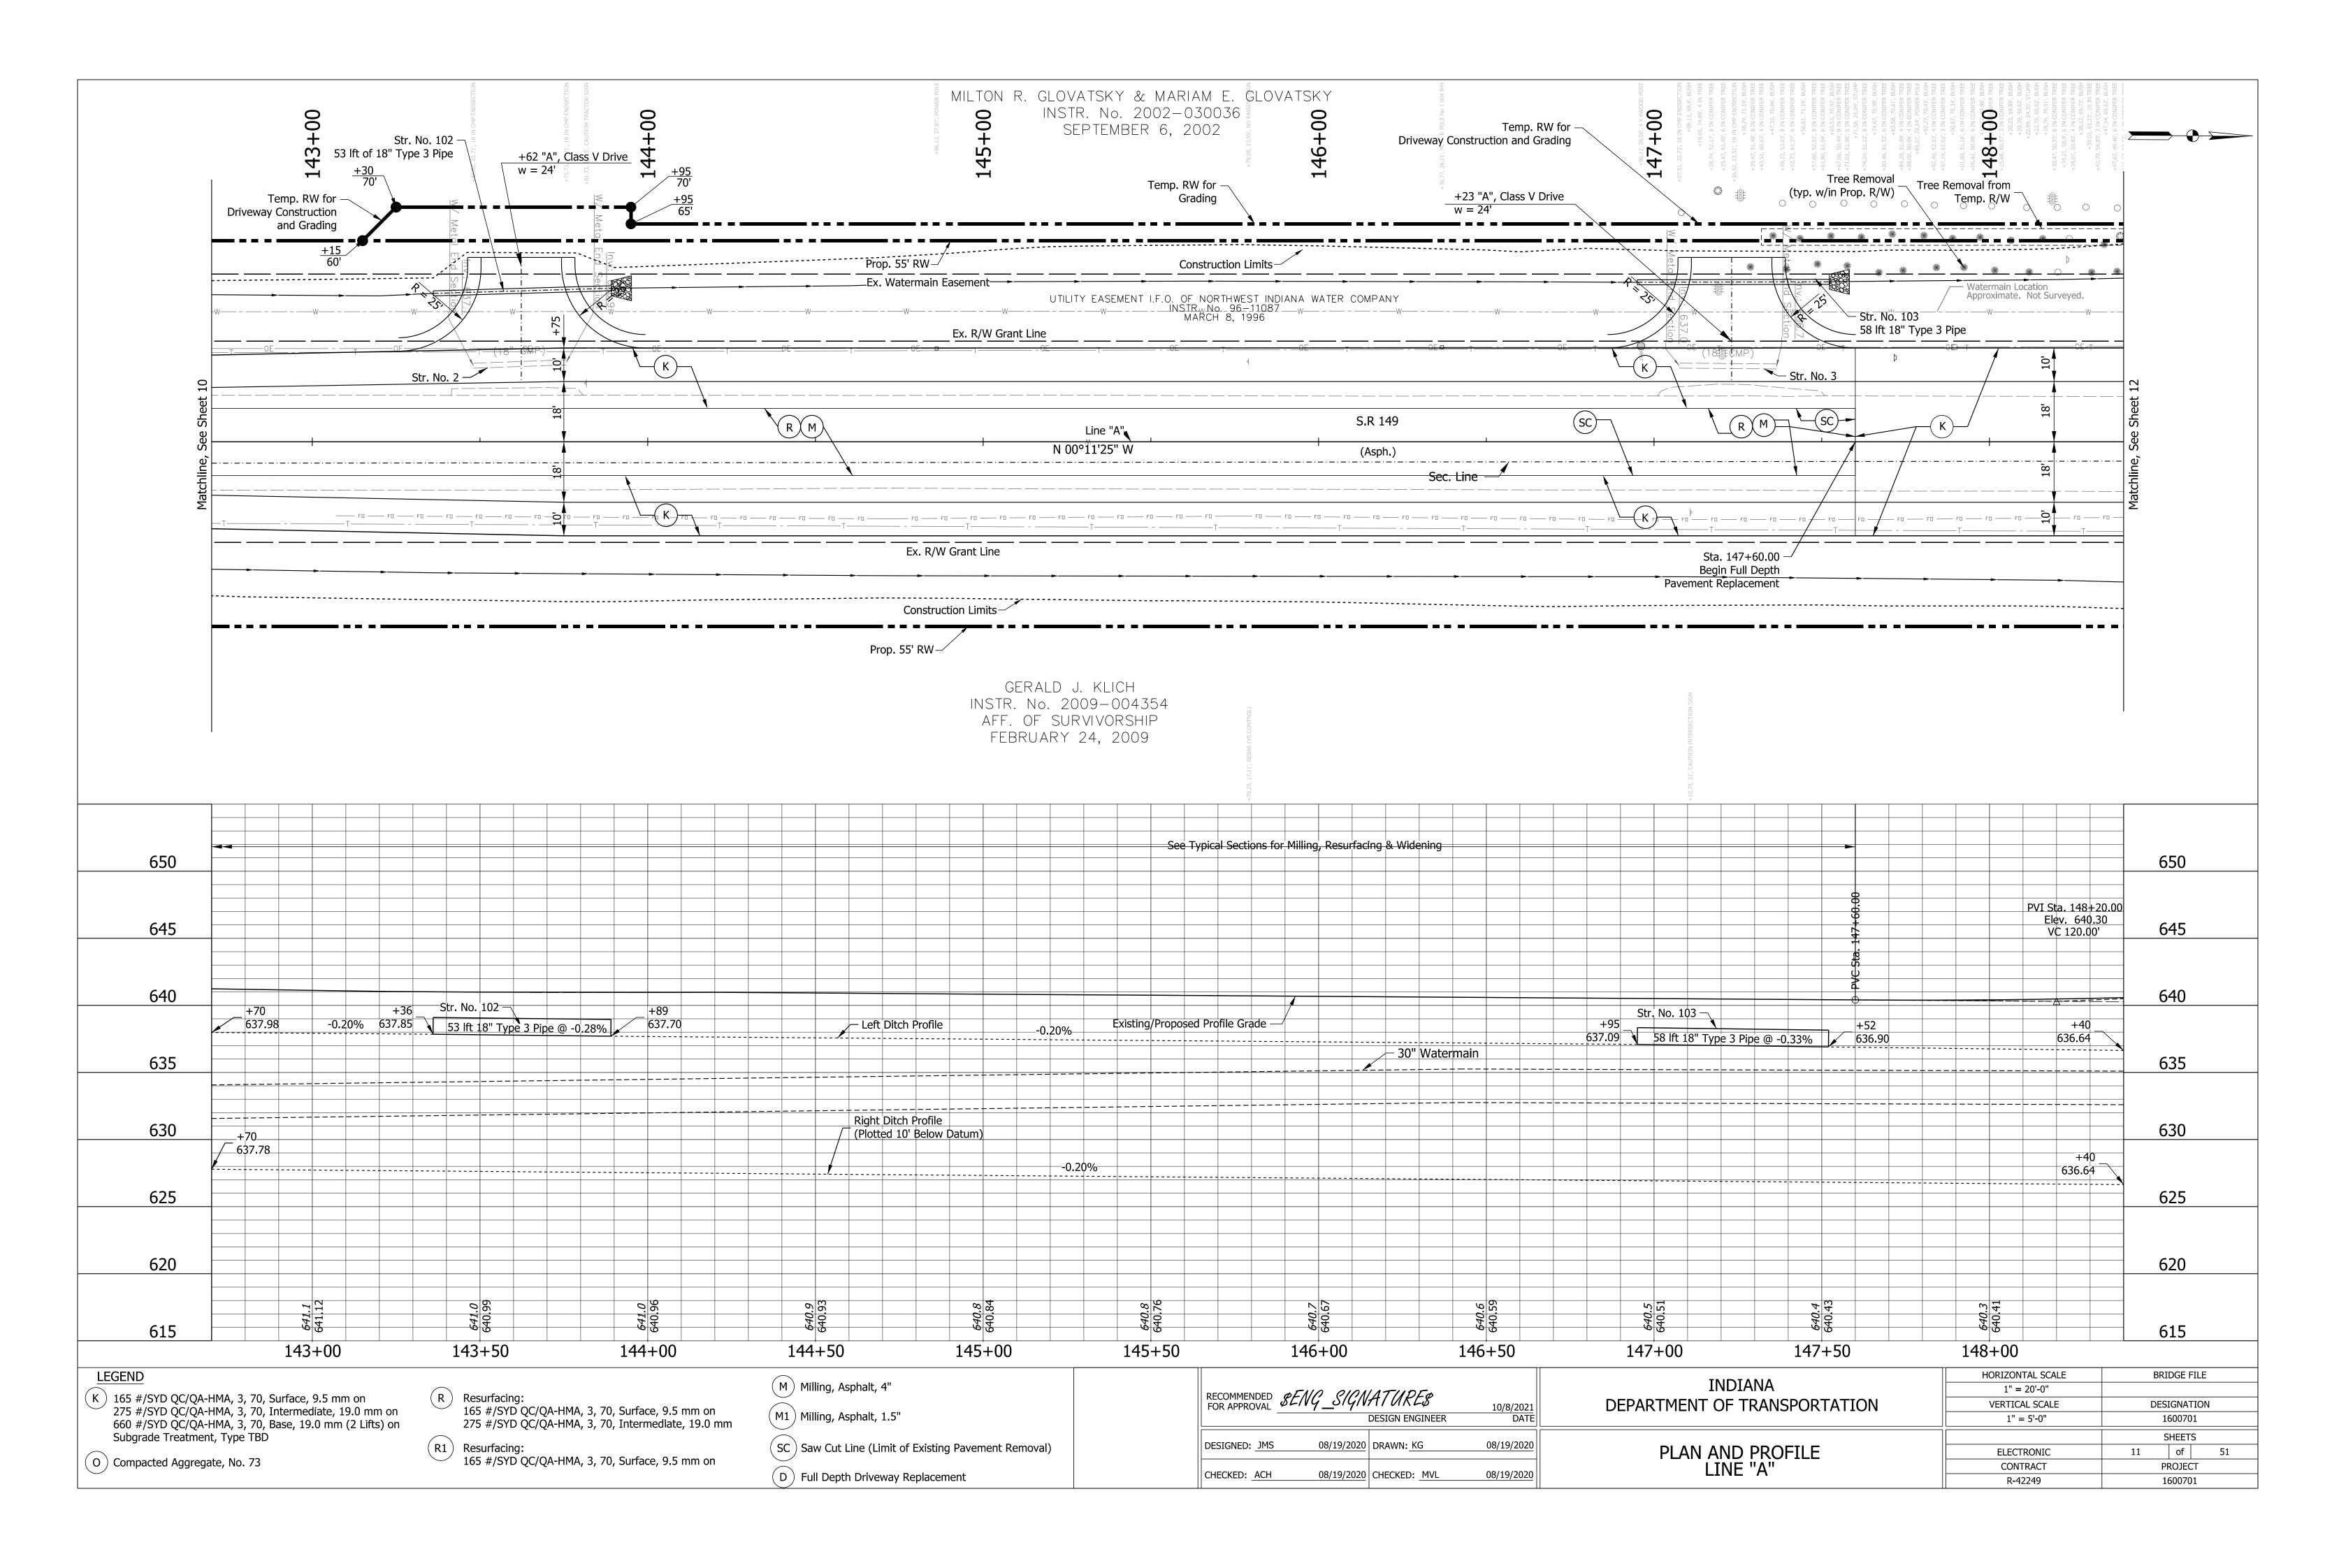

R-42249    | 1600701     |

















| MOT SUMMARY                  |      |          |
|------------------------------|------|----------|
| ITEM                         | UNIT | QUANTITY |
| CONSTRUCTION SIGN, A         | EACH | 24       |
| ROAD CLOSURE SIGN ASSEMBLY   | EACH | 10       |
| DETOUR ROUTE MARKER ASSEMBLY | EACH | 63       |
| BARRICADE, III-B             | LFT  | 160      |

SCALE BRIDGE FILE INDIANA RECOMMENDED SENG\_SIGNATURE\$ 0/8/2021
DESIGN ENGINEER DATE AS NOTED DEPARTMENT OF TRANSPORTATION DESIGNATION 1600701 SHEETS 08/19/2020 DRAWN:KG 08/19/2020 DESIGNED: JMS 9 of 51 MAINTENANCE OF TRAFFIC CONTRACT PROJECT 08/19/2020 CHECKED: ACH 08/19/2020 CHECKED:MVL R-42249 1600701

File: c:\pw\_working\lochner-slc\jsherrick\d0136732\RD\_MOT.dgn Model:\$MODEL\_NAME\$















#### LEGEND:

A MGS W-Beam Guardrail, 6'-3" Spacing

B MGS Guardrail Transition Without Curb

C OS End Treatment, 31"

| RECOMMENDED SENG_SIGNATURES  FOR APPROVAL DESIGN ENGINEER | 10/8/2021<br>DATE | INDIANA<br>DEPARTMENT OF TRANSPORTATION | SCALE<br>1" = 20'-0" | BRIDGE FILE  DESIGNATION  1600701 |
|-----------------------------------------------------------|-------------------|-----------------------------------------|----------------------|-----------------------------------|
| DESIGNED: JMS 08/19/2020 DRAWN: KG                        | 08/19/2020        | GUARDRAIL DETAILS                       |                      | SHEETS 16 of 51                   |
| CHECKED: ACH 08/19/2020 CHECKED: MVL                      | 08/19/2020        | GUARDRAIL DETAILS