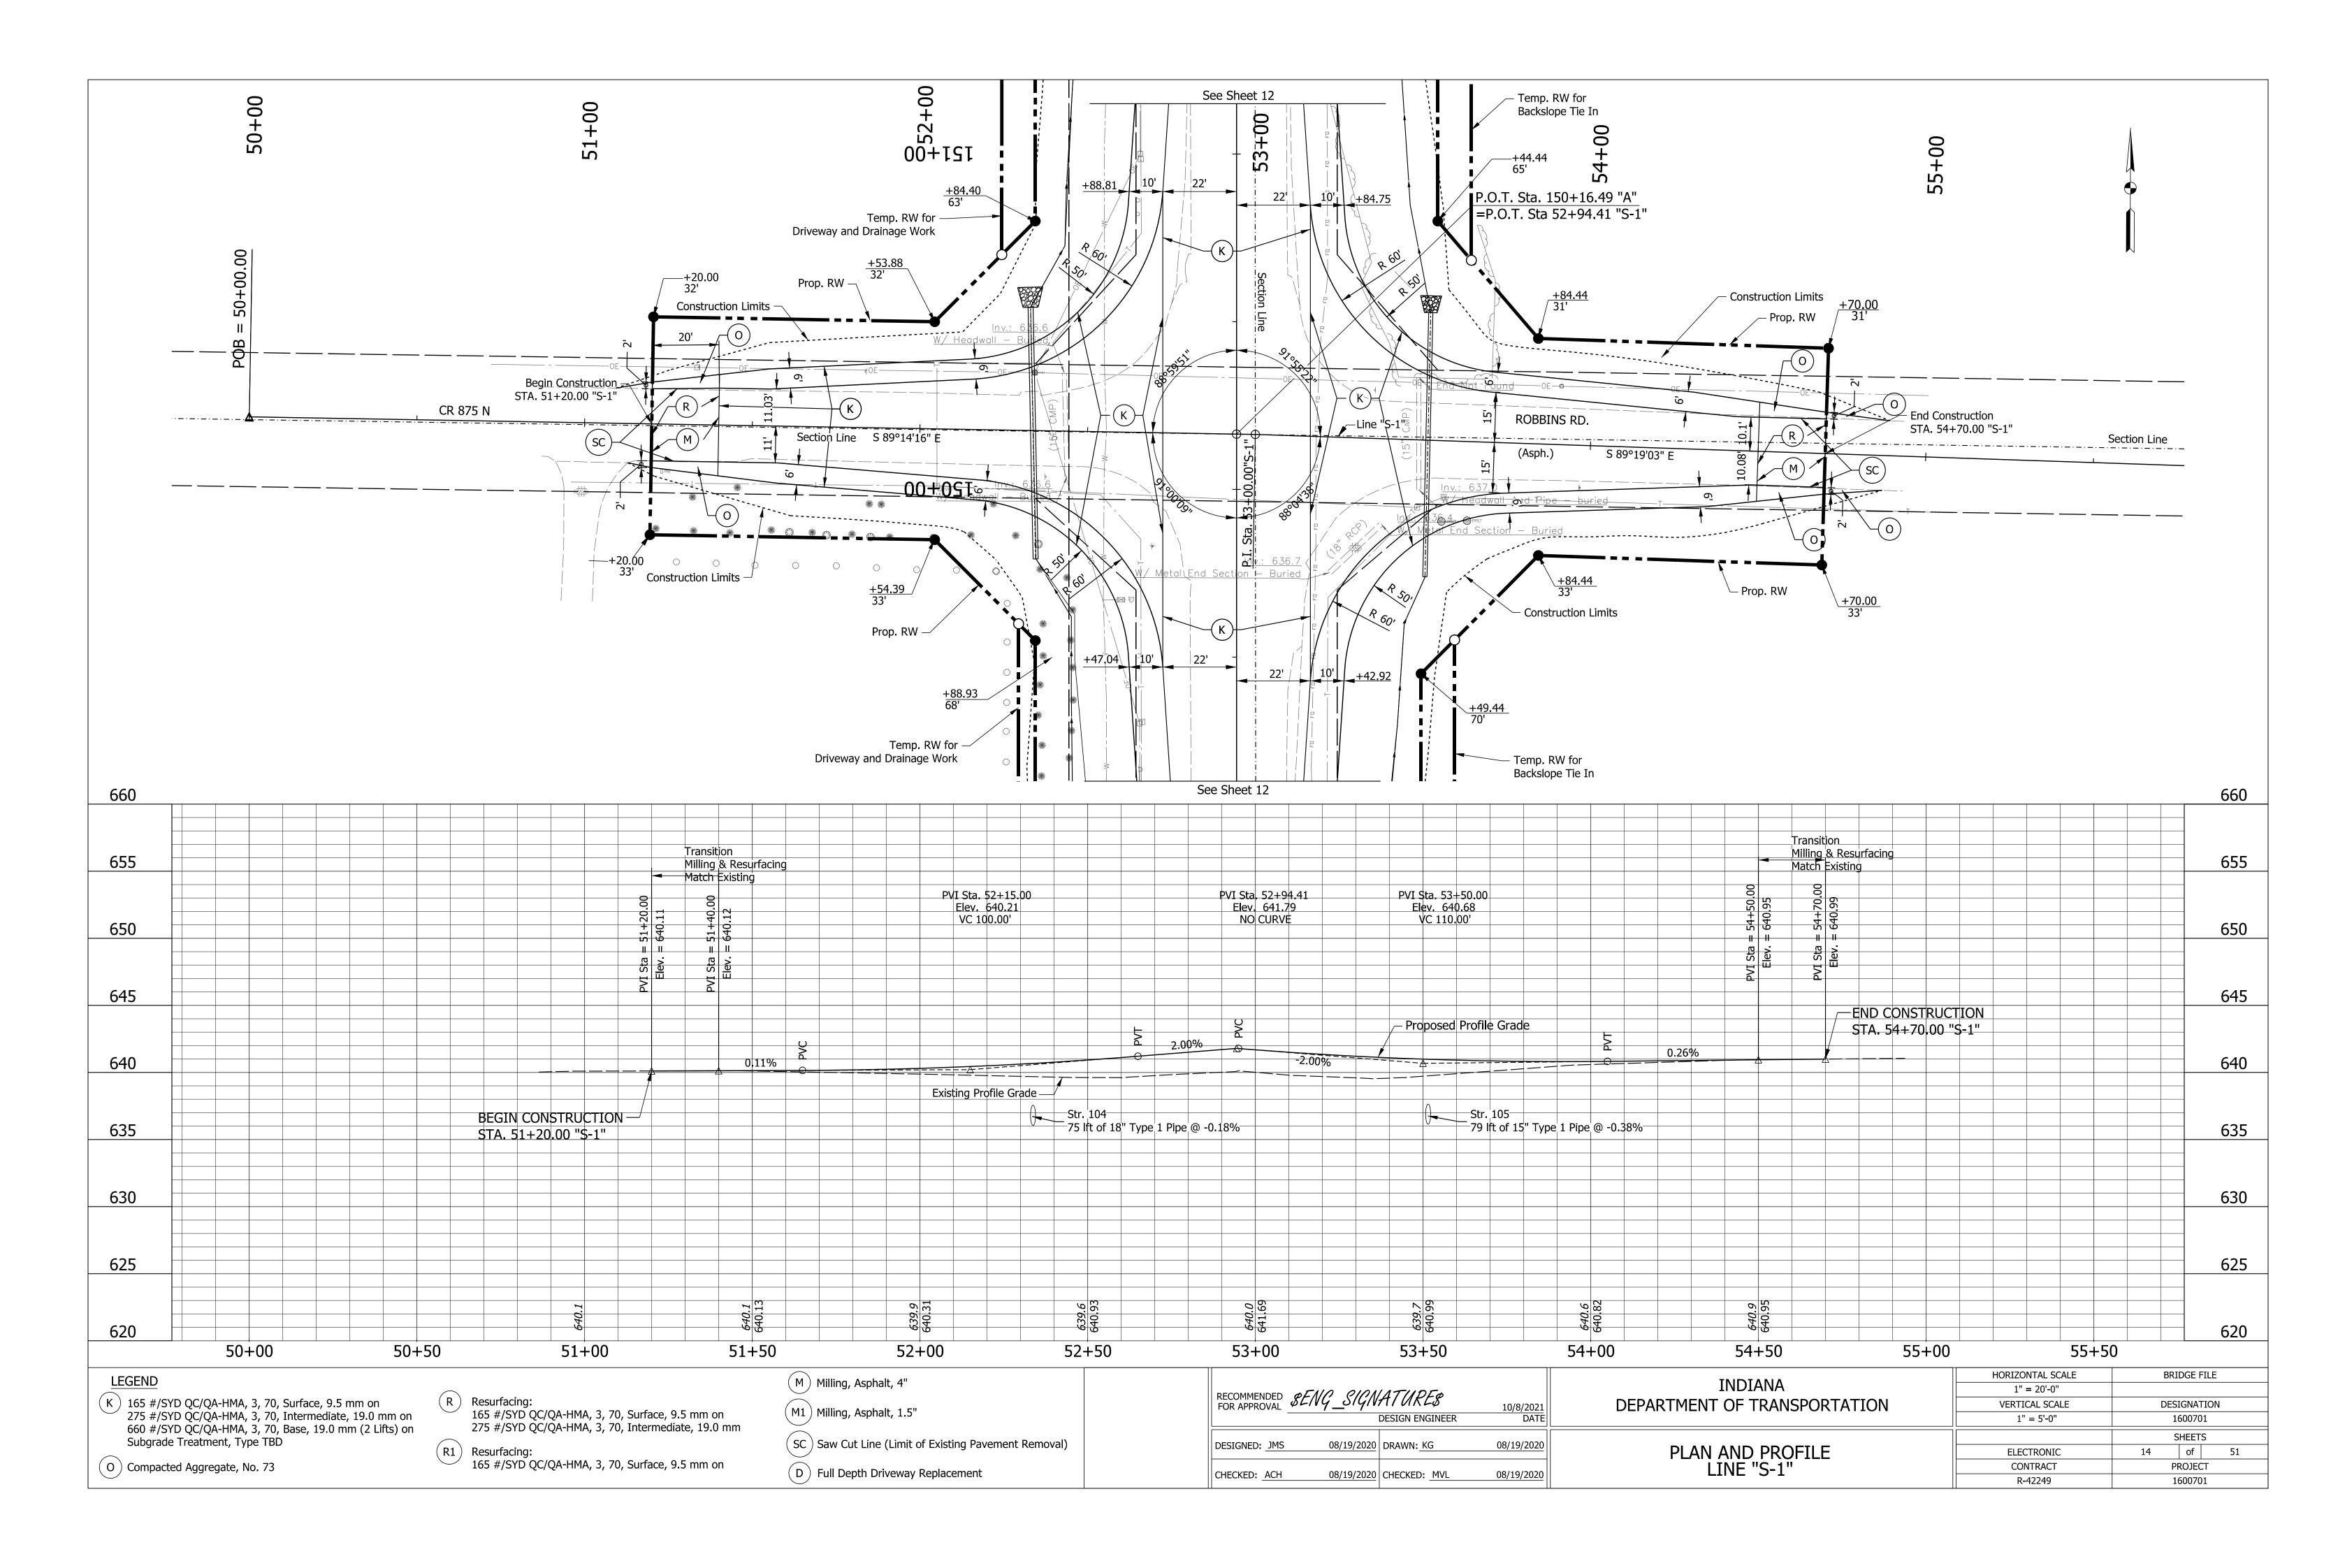

49    | 1600701     |

















| MOT SUMMARY                  |      |          |
|------------------------------|------|----------|
| ITEM                         | UNIT | QUANTITY |
| CONSTRUCTION SIGN, A         | EACH | 24       |
| ROAD CLOSURE SIGN ASSEMBLY   | EACH | 10       |
| DETOUR ROUTE MARKER ASSEMBLY | EACH | 63       |
| BARRICADE, III-B             | LFT  | 160      |

SCALE BRIDGE FILE INDIANA RECOMMENDED SENG\_SIGNATURE\$ 0/8/2021
DESIGN ENGINEER DATE AS NOTED DEPARTMENT OF TRANSPORTATION DESIGNATION 1600701 SHEETS 08/19/2020 DRAWN:KG 08/19/2020 DESIGNED: JMS 9 of 51 MAINTENANCE OF TRAFFIC CONTRACT PROJECT 08/19/2020 CHECKED: ACH 08/19/2020 CHECKED:MVL R-42249 1600701

File: c:\pw\_working\lochner-slc\jsherrick\d0136732\RD\_MOT.dgn Model:\$MODEL\_NAME\$















#### LEGEND:

A MGS W-Beam Guardrail, 6'-3" Spacing

B MGS Guardrail Transition Without Curb

C OS End Treatment, 31"

| RECOMMENDED SENG_SIGNATURES  FOR APPROVAL DESIGN ENGINEER | 10/8/2021<br>DATE | INDIANA<br>DEPARTMENT OF TRANSPORTATION | SCALE<br>1" = 20'-0" | BRIDGE FILE  DESIGNATION  1600701 |
|-----------------------------------------------------------|-------------------|-----------------------------------------|----------------------|-----------------------------------|
| DESIGNED: JMS 08/19/2020 DRAWN: KG                        | 08/19/2020        | GUARDRAIL DETAILS                       |                      | SHEETS 16 of 51                   |
| CHECKED: ACH 08/19/2020 CHECKED: MVL                      | 08/19/2020        | GUARDRAIL DETAILS                       | CO