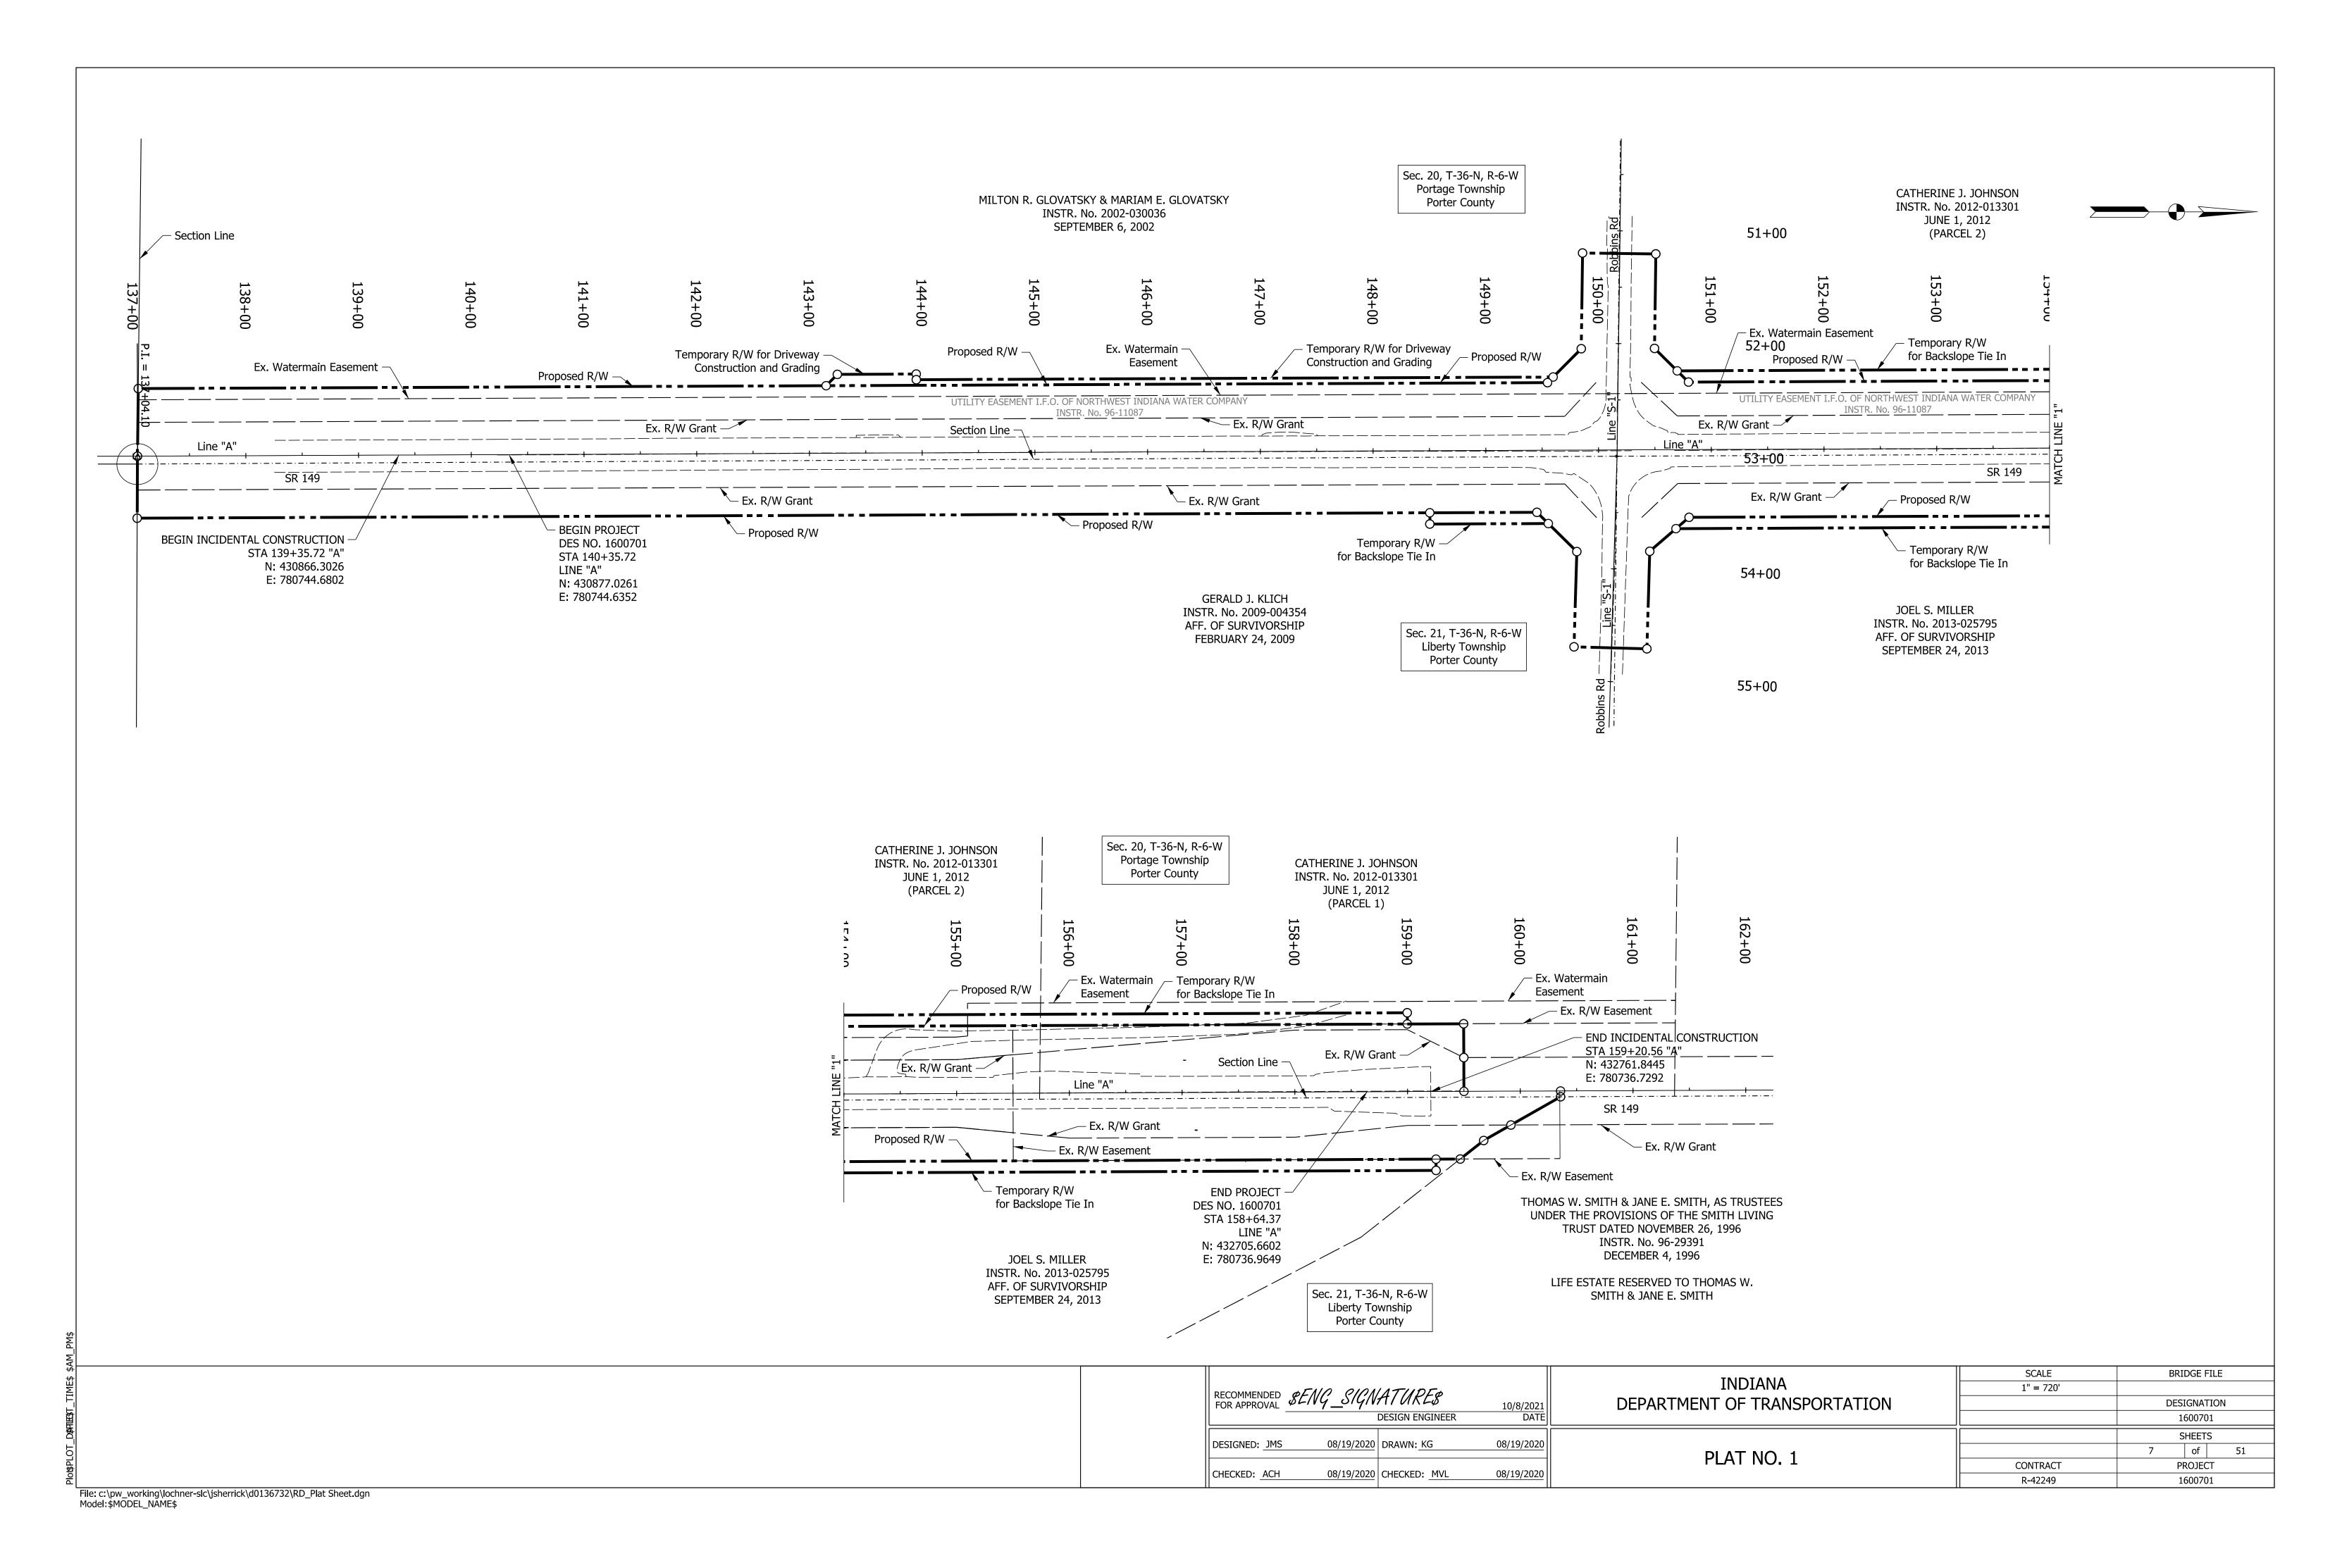

| N.T.S      |             |
| RECOMMENDED FOR APPROVAL | 8ENG_SIGNATURE8         | 10/8/2021  | DEPARTMENT OF TRANSPORTATION |            | DESIGNATION |
|                          | DESIGN ENGINEER         | DATE       |                              |            | 1600701     |
| DESTRUED IMC             | 00/10/2020 55 4444 4/6  | 00/10/2020 |                              |            | SHEETS      |
| DESIGNED: JMS            | 08/19/2020 DRAWN: KG    | 08/19/2020 | INDEX AND GENERAL NOTES      | ELECTRONIC | 2 of 51     |
| CLIECKED. ACII           | 09/10/2020 CUECKED. MV/ | 09/10/2020 | TINDEY AND GENERAL INDIES    | CONTRACT   | PROJECT     |
| CHECKED: ACH             | 08/19/2020 CHECKED: MVL | 08/19/2020 |                              | R-42249    | 1600701     |

















| MOT SUMMARY                  |      |          |
|------------------------------|------|----------|
| ITEM                         | UNIT | QUANTITY |
| CONSTRUCTION SIGN, A         | EACH | 24       |
| ROAD CLOSURE SIGN ASSEMBLY   | EACH | 10       |
| DETOUR ROUTE MARKER ASSEMBLY | EACH | 63       |
| BARRICADE, III-B             | LFT  | 160      |

SCALE BRIDGE FILE INDIANA RECOMMENDED SENG\_SIGNATURE\$ 0/8/2021
DESIGN ENGINEER DATE AS NOTED DEPARTMENT OF TRANSPORTATION DESIGNATION 1600701 SHEETS 08/19/2020 DRAWN:KG 08/19/2020 DESIGNED: JMS 9 of 51 MAINTENANCE OF TRAFFIC CONTRACT PROJECT 08/19/2020 CHECKED: ACH 08/19/2020 CHECKED:MVL R-42249 1600701

File: c:\pw\_working\lochner-slc\jsherrick\d0136732\RD\_MOT.dgn Model:\$MODEL\_NAME\$















#### LEGEND:

A MGS W-Bea