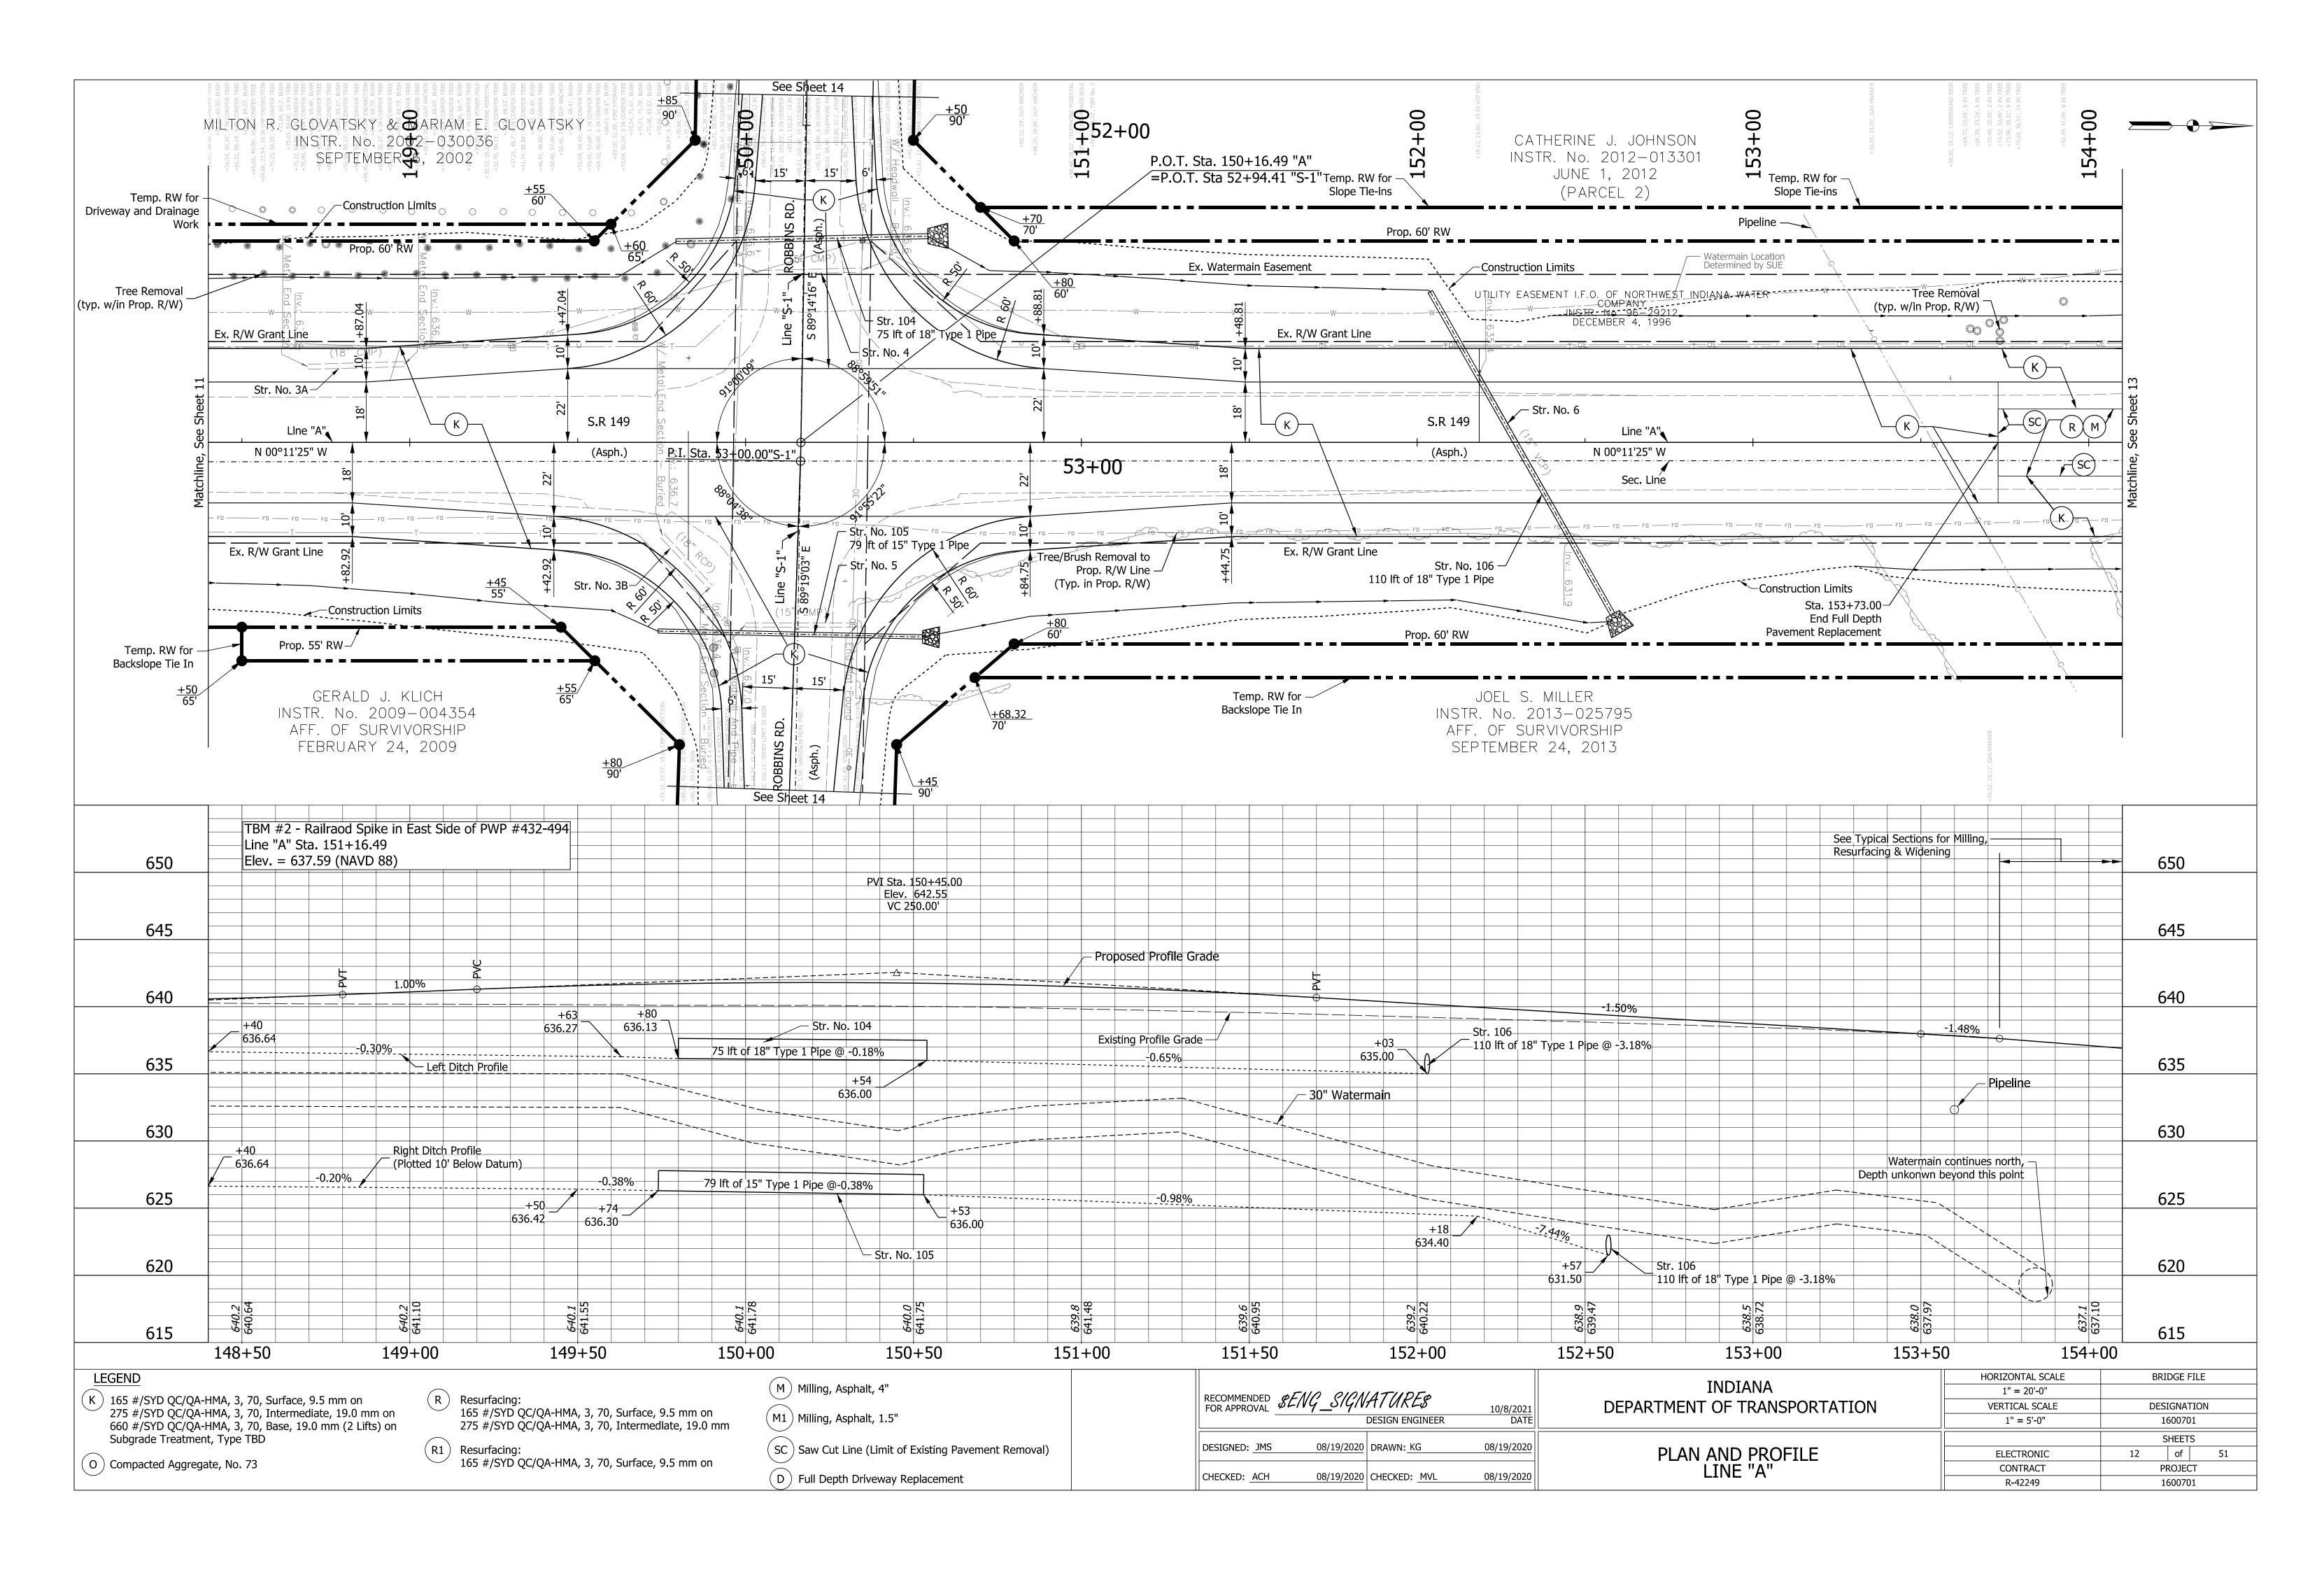

-42249    | 1600701     |

















| MOT SUMMARY                  |      |          |
|------------------------------|------|----------|
| ITEM                         | UNIT | QUANTITY |
| CONSTRUCTION SIGN, A         | EACH | 24       |
| ROAD CLOSURE SIGN ASSEMBLY   | EACH | 10       |
| DETOUR ROUTE MARKER ASSEMBLY | EACH | 63       |
| BARRICADE, III-B             | LFT  | 160      |

SCALE BRIDGE FILE INDIANA RECOMMENDED SENG\_SIGNATURE\$ 0/8/2021
DESIGN ENGINEER DATE AS NOTED DEPARTMENT OF TRANSPORTATION DESIGNATION 1600701 SHEETS 08/19/2020 DRAWN:KG 08/19/2020 DESIGNED: JMS 9 of 51 MAINTENANCE OF TRAFFIC CONTRACT PROJECT 08/19/2020 CHECKED: ACH 08/19/2020 CHECKED:MVL R-42249 1600701

File: c:\pw\_working\lochner-slc\jsherrick\d0136732\RD\_MOT.dgn Model:\$MODEL\_NAME\$















#### LEGEND:

A MGS W-Beam Guardrail, 6'-3" Spacing

B MGS Guardrail Transition Without Curb

C OS End Treatment, 31"

| RECOMMENDED SENG_SIGNATURES  FOR APPROVAL DESIGN ENGINEER | 10/8/2021<br>DATE | INDIANA<br>DEPARTMENT OF TRANSPORTATION | SCALE<br>1" = 20'-0" | BRIDGE FILE  DESIGNATION  1600701 |
|-----------------------------------------------------------|-------------------|-----------------------------------------|----------------------|-----------------------------------|
| DESIGNED: JMS 08/19/2020 DRAWN: KG                        | 08/19/2020        | GUARDRAIL DETAILS                       |                      | SHEETS 16 of 51                   |
| CHECKED: ACH 08/19/2020 CHECKED: MVL                      | 08/19/2020        | GUARDRAIL DETAILS