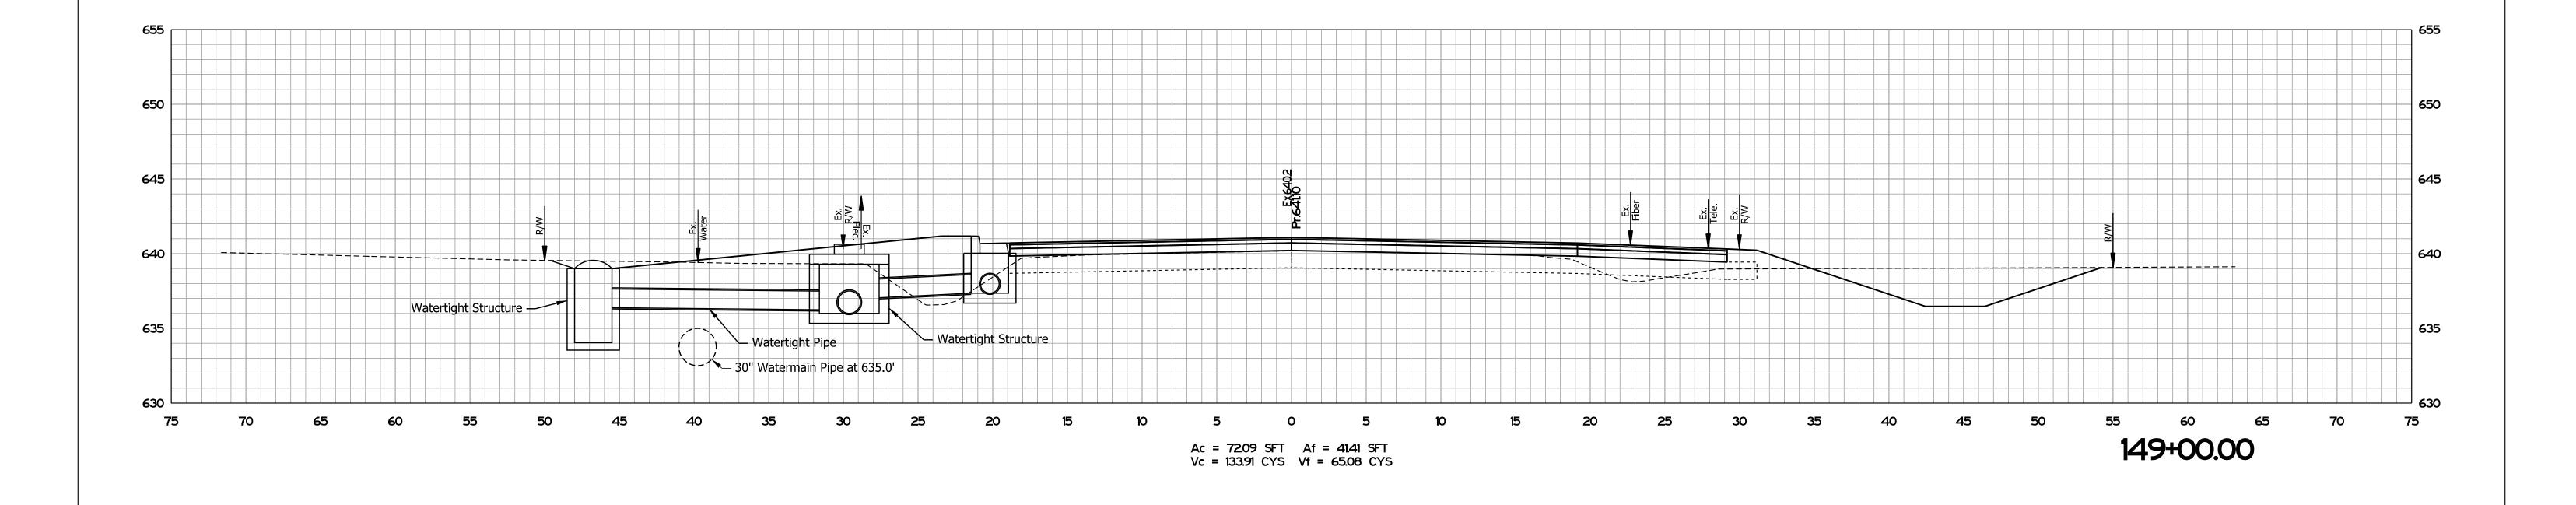

|
| TERRAIN                   | LEVEL                        | LEVEL                        |
| ACCESS CONTROL            | NONE                         | NONE                         |



LATITUDE: 41° 33' 39.9" N LONGITUDE: 87° 07' 27.5" W

| GROSS LENGTH: | 0.35 MI. |
|---------------|----------|
| NET LENGTH:   | 0.35 MI. |
| MAX. GRADE:   | 3.74% %  |
|               |          |

Stage 3 02/10/2022 NOT FOR CONSTRUCTION

INDIANA DEPARTMENT OF TRANSPORTATION STANDARD SPECIFICATIONS DATED 2022 TO BE USED WITH THESE PLANS

LOCHNER

H.W. LOCHNER 286 WEST JOHNSON ROAD SUITE D LAPORTE, IN 46350 PLANS
PREPARED BY:

CERTIFIED BY:

CERTIFIED BY:

RECOMMENDED FOR LETTING:

Lochner

219-324-4903
PHONE NUMBER

4/4/2022
DATE

INDIANA DEPARTMENT OF TRANSPORTATION













| RECOMMENDED SENG SIGNATURES FOR APPROVAL DESIGN ENGINEER | 4/4/2022<br>DATE |                                  | SCALE<br>1" = 5'          | BRIDGE FILE N/A DESIGNATION 1600701 |
|----------------------------------------------------------|------------------|----------------------------------|---------------------------|-------------------------------------|
| DESIGNED: JMS 08/19/2020 DRAWN: KG                       | 08/19/2020       | CROSS SECTIONS                   | SURVEY BOOK<br>ELECTRONIC | SHEETS 35 of 50                     |
| CHECKED: ACH 08/19/2020 CHECKED: MVL (                   | 08/19/2020       | STA. 148+50.00 TO STA. 149+00.00 | CONTRACT<br>R-42249       | PROJECT<br>1600701                  |