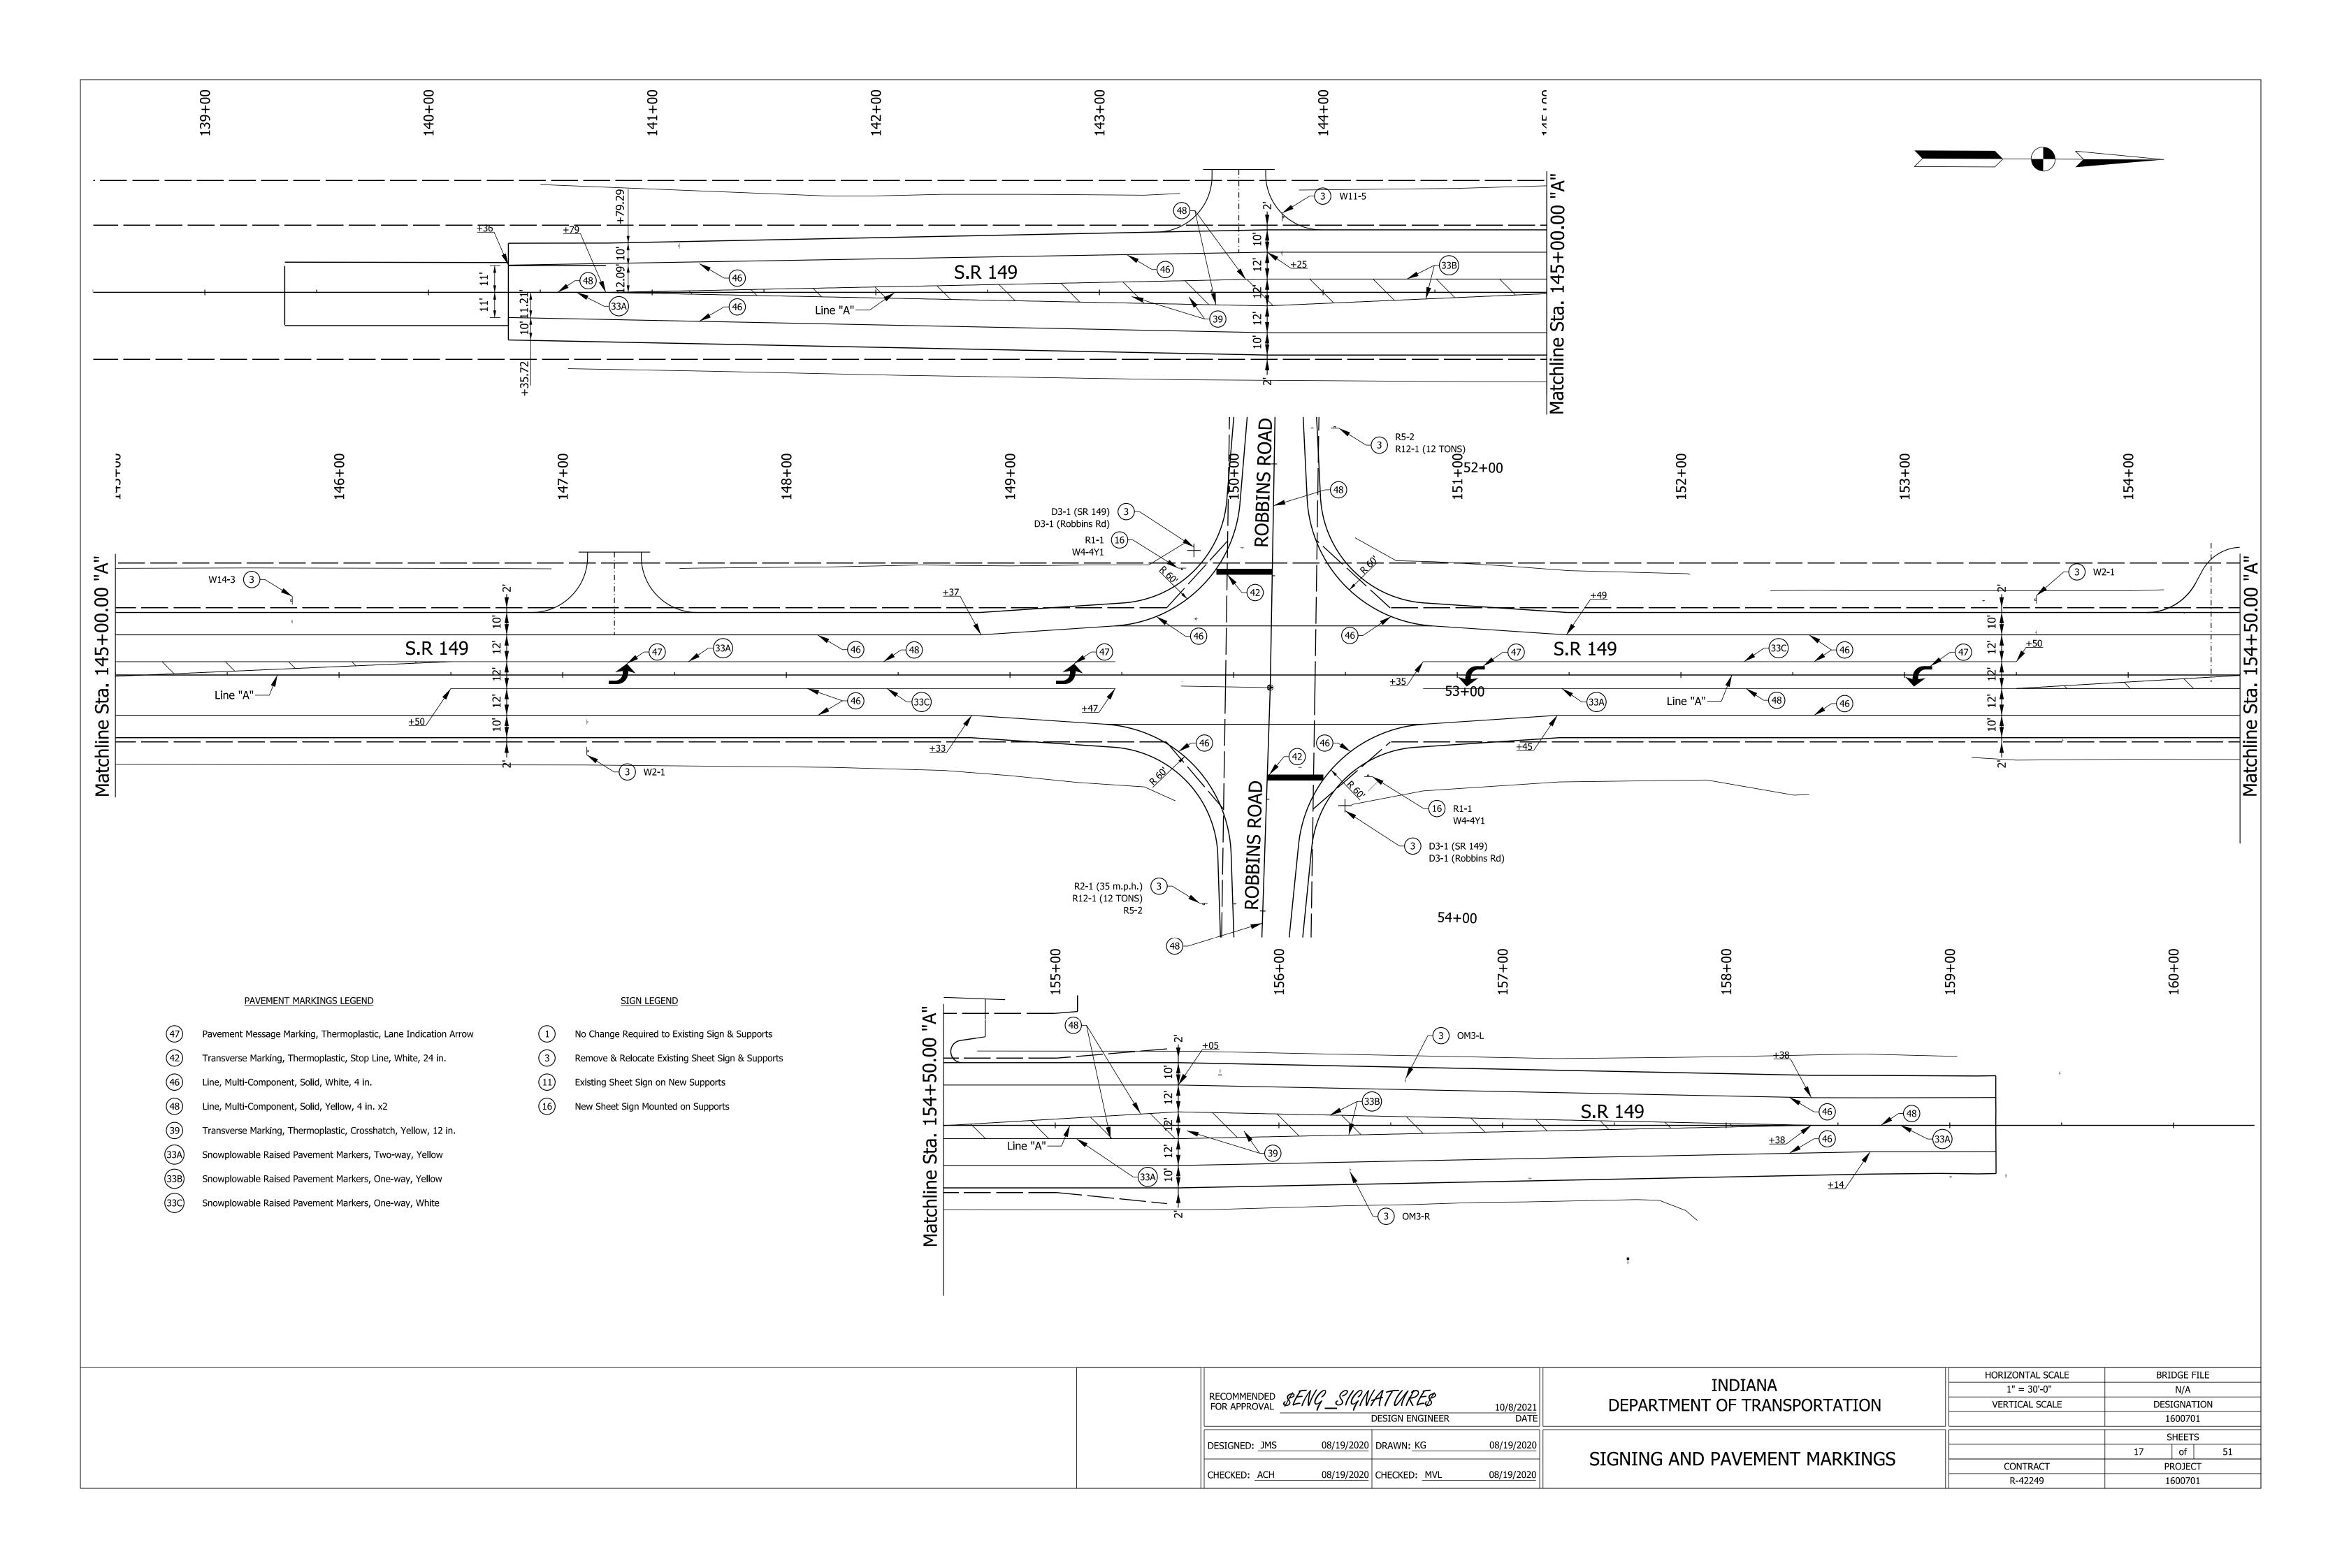

R APPROVAL DESIGN ENGINEER | 10/8/2021<br>DATE | INDIANA<br>DEPARTMENT OF TRANSPORTATION | SCALE<br>1" = 20'-0" | BRIDGE FILE  DESIGNATION  1600701 |
|-----------------------------------------------------------|-------------------|-----------------------------------------|----------------------|-----------------------------------|
| DESIGNED: JMS 08/19/2020 DRAWN: KG                        | 08/19/2020        | GUARDRAIL DETAILS                       |                      | SHEETS 16 of 51                   |
| CHECKED: ACH 08/19/2020 CHECKED: MVL                      | 08/19/2020        | GUARDRAIL DETAILS                       | CONTRACT<br>R-42249  | PROJECT<br>1600701                |

File: c:\pw\_working\lochner-slc\jsherrick\d0136732\RD\_Guardrail Detail.dgn Model:\$MODEL\_NAME\$











|             | _                                          |       |         |         |                          |                | P                | AVEN       | 1ENT        | QU/                         | ANTI                        | TIES                     | AND               | ) API                         | PROA                   | \CH -                                 | TABL                                       | Ε                                  |                         |                                 |                        |                       |                                        |                            |                            |                         |         |
|-------------|--------------------------------------------|-------|---------|---