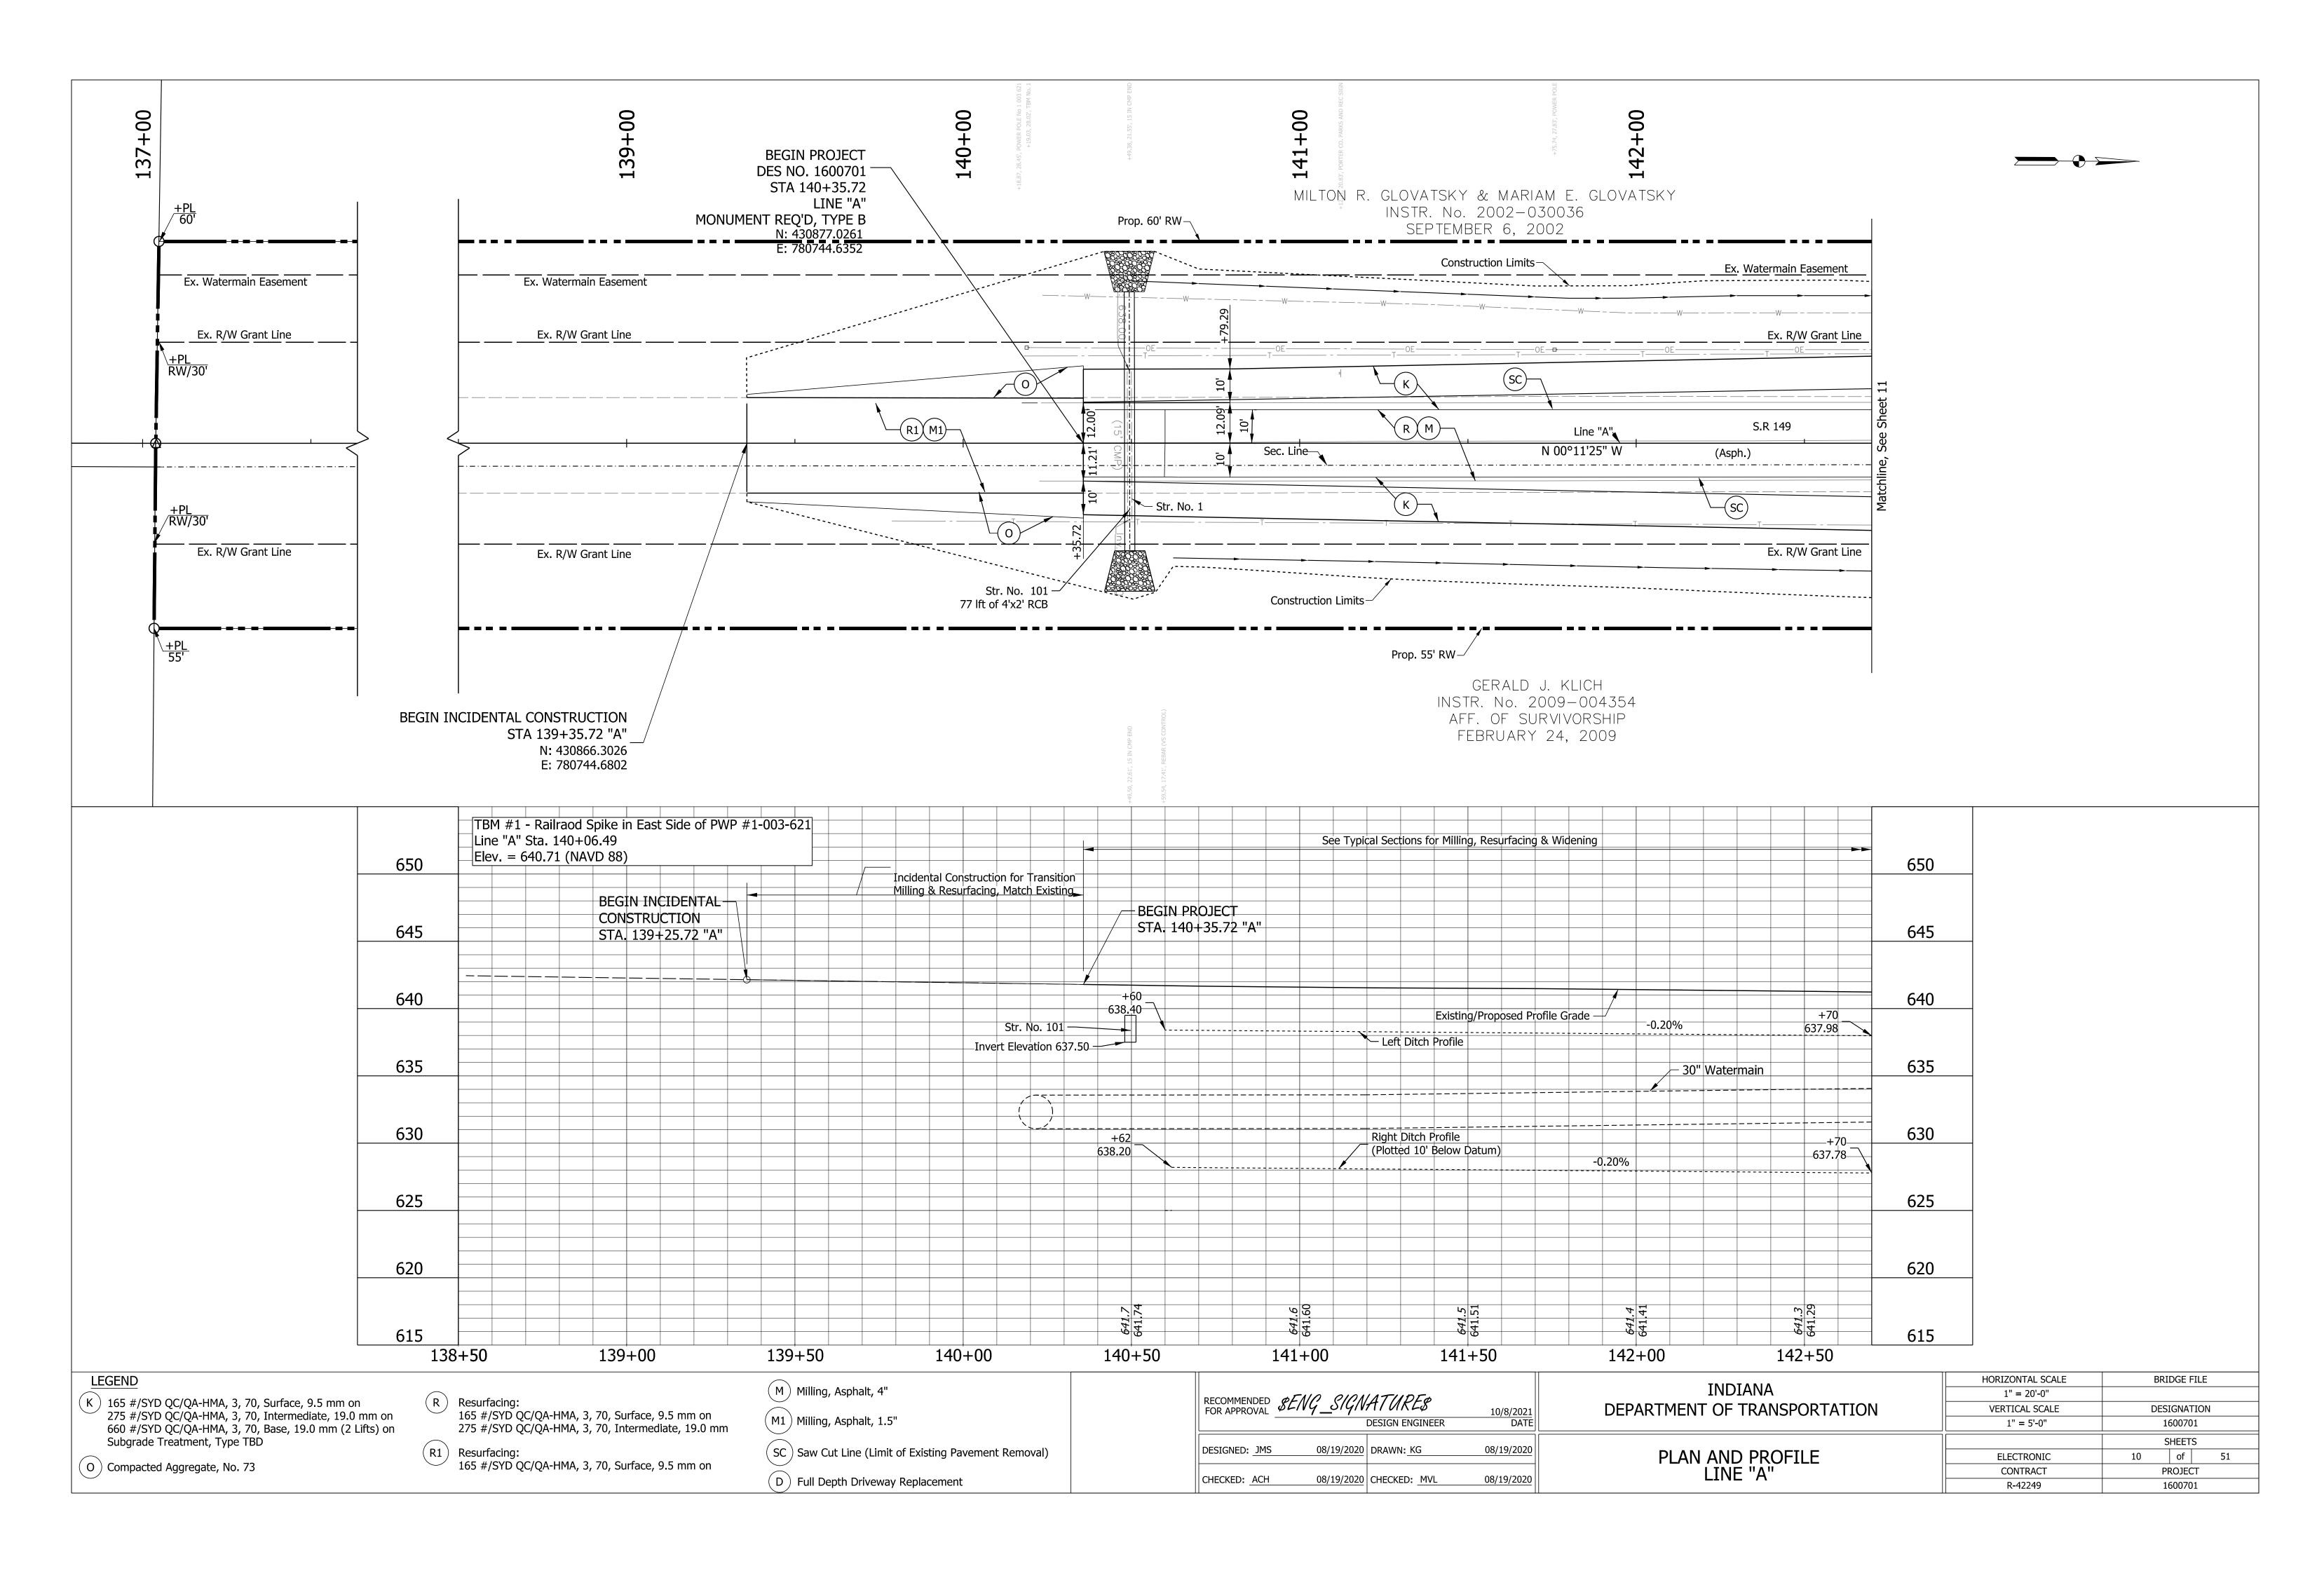

| R-42249    | 1600701     |

















| MOT SUMMARY                  |      |          |
|------------------------------|------|----------|
| ITEM                         | UNIT | QUANTITY |
| CONSTRUCTION SIGN, A         | EACH | 24       |
| ROAD CLOSURE SIGN ASSEMBLY   | EACH | 10       |
| DETOUR ROUTE MARKER ASSEMBLY | EACH | 63       |
| BARRICADE, III-B             | LFT  | 160      |

SCALE BRIDGE FILE INDIANA RECOMMENDED SENG\_SIGNATURE\$ 0/8/2021
DESIGN ENGINEER DATE AS NOTED DEPARTMENT OF TRANSPORTATION DESIGNATION 1600701 SHEETS 08/19/2020 DRAWN:KG 08/19/2020 DESIGNED: JMS 9 of 51 MAINTENANCE OF TRAFFIC CONTRACT PROJECT 08/19/2020 CHECKED: ACH 08/19/2020 CHECKED:MVL R-42249 1600701

File: c:\pw\_working\lochner-slc\jsherrick\d0136732\RD\_MOT.dgn Model:\$MODEL\_NAME\$















#### LEGEND:

A MGS W-Beam Guardrail, 6'-3" Spacing

B MGS Guardrail Transition Without Curb

C OS End Treatment, 31"

| RECOMMENDED SENG_SIGNATURES  FOR APPROVAL DESIGN ENGINEER | 10/8/2021<br>DATE | INDIANA<br>DEPARTMENT OF TRANSPORTATION | SCALE<br>1" = 20'-0" | BRIDGE FILE  DESIGNATION  1600701 |
|-----------------------------------------------------------|-------------------|-----------------------------------------|----------------------|-----------------------------------|
| DESIGNED: JMS 08/19/2020 DRAWN: KG                        | 08/19/2020        | GUARDRAIL DETAILS                       |                      | SHEETS 16 of 51                   |
| CHECKED: ACH 08/19/2020 CHECKED: MVL                      | 08/19/2020        | GUARDRAIL DETAILS