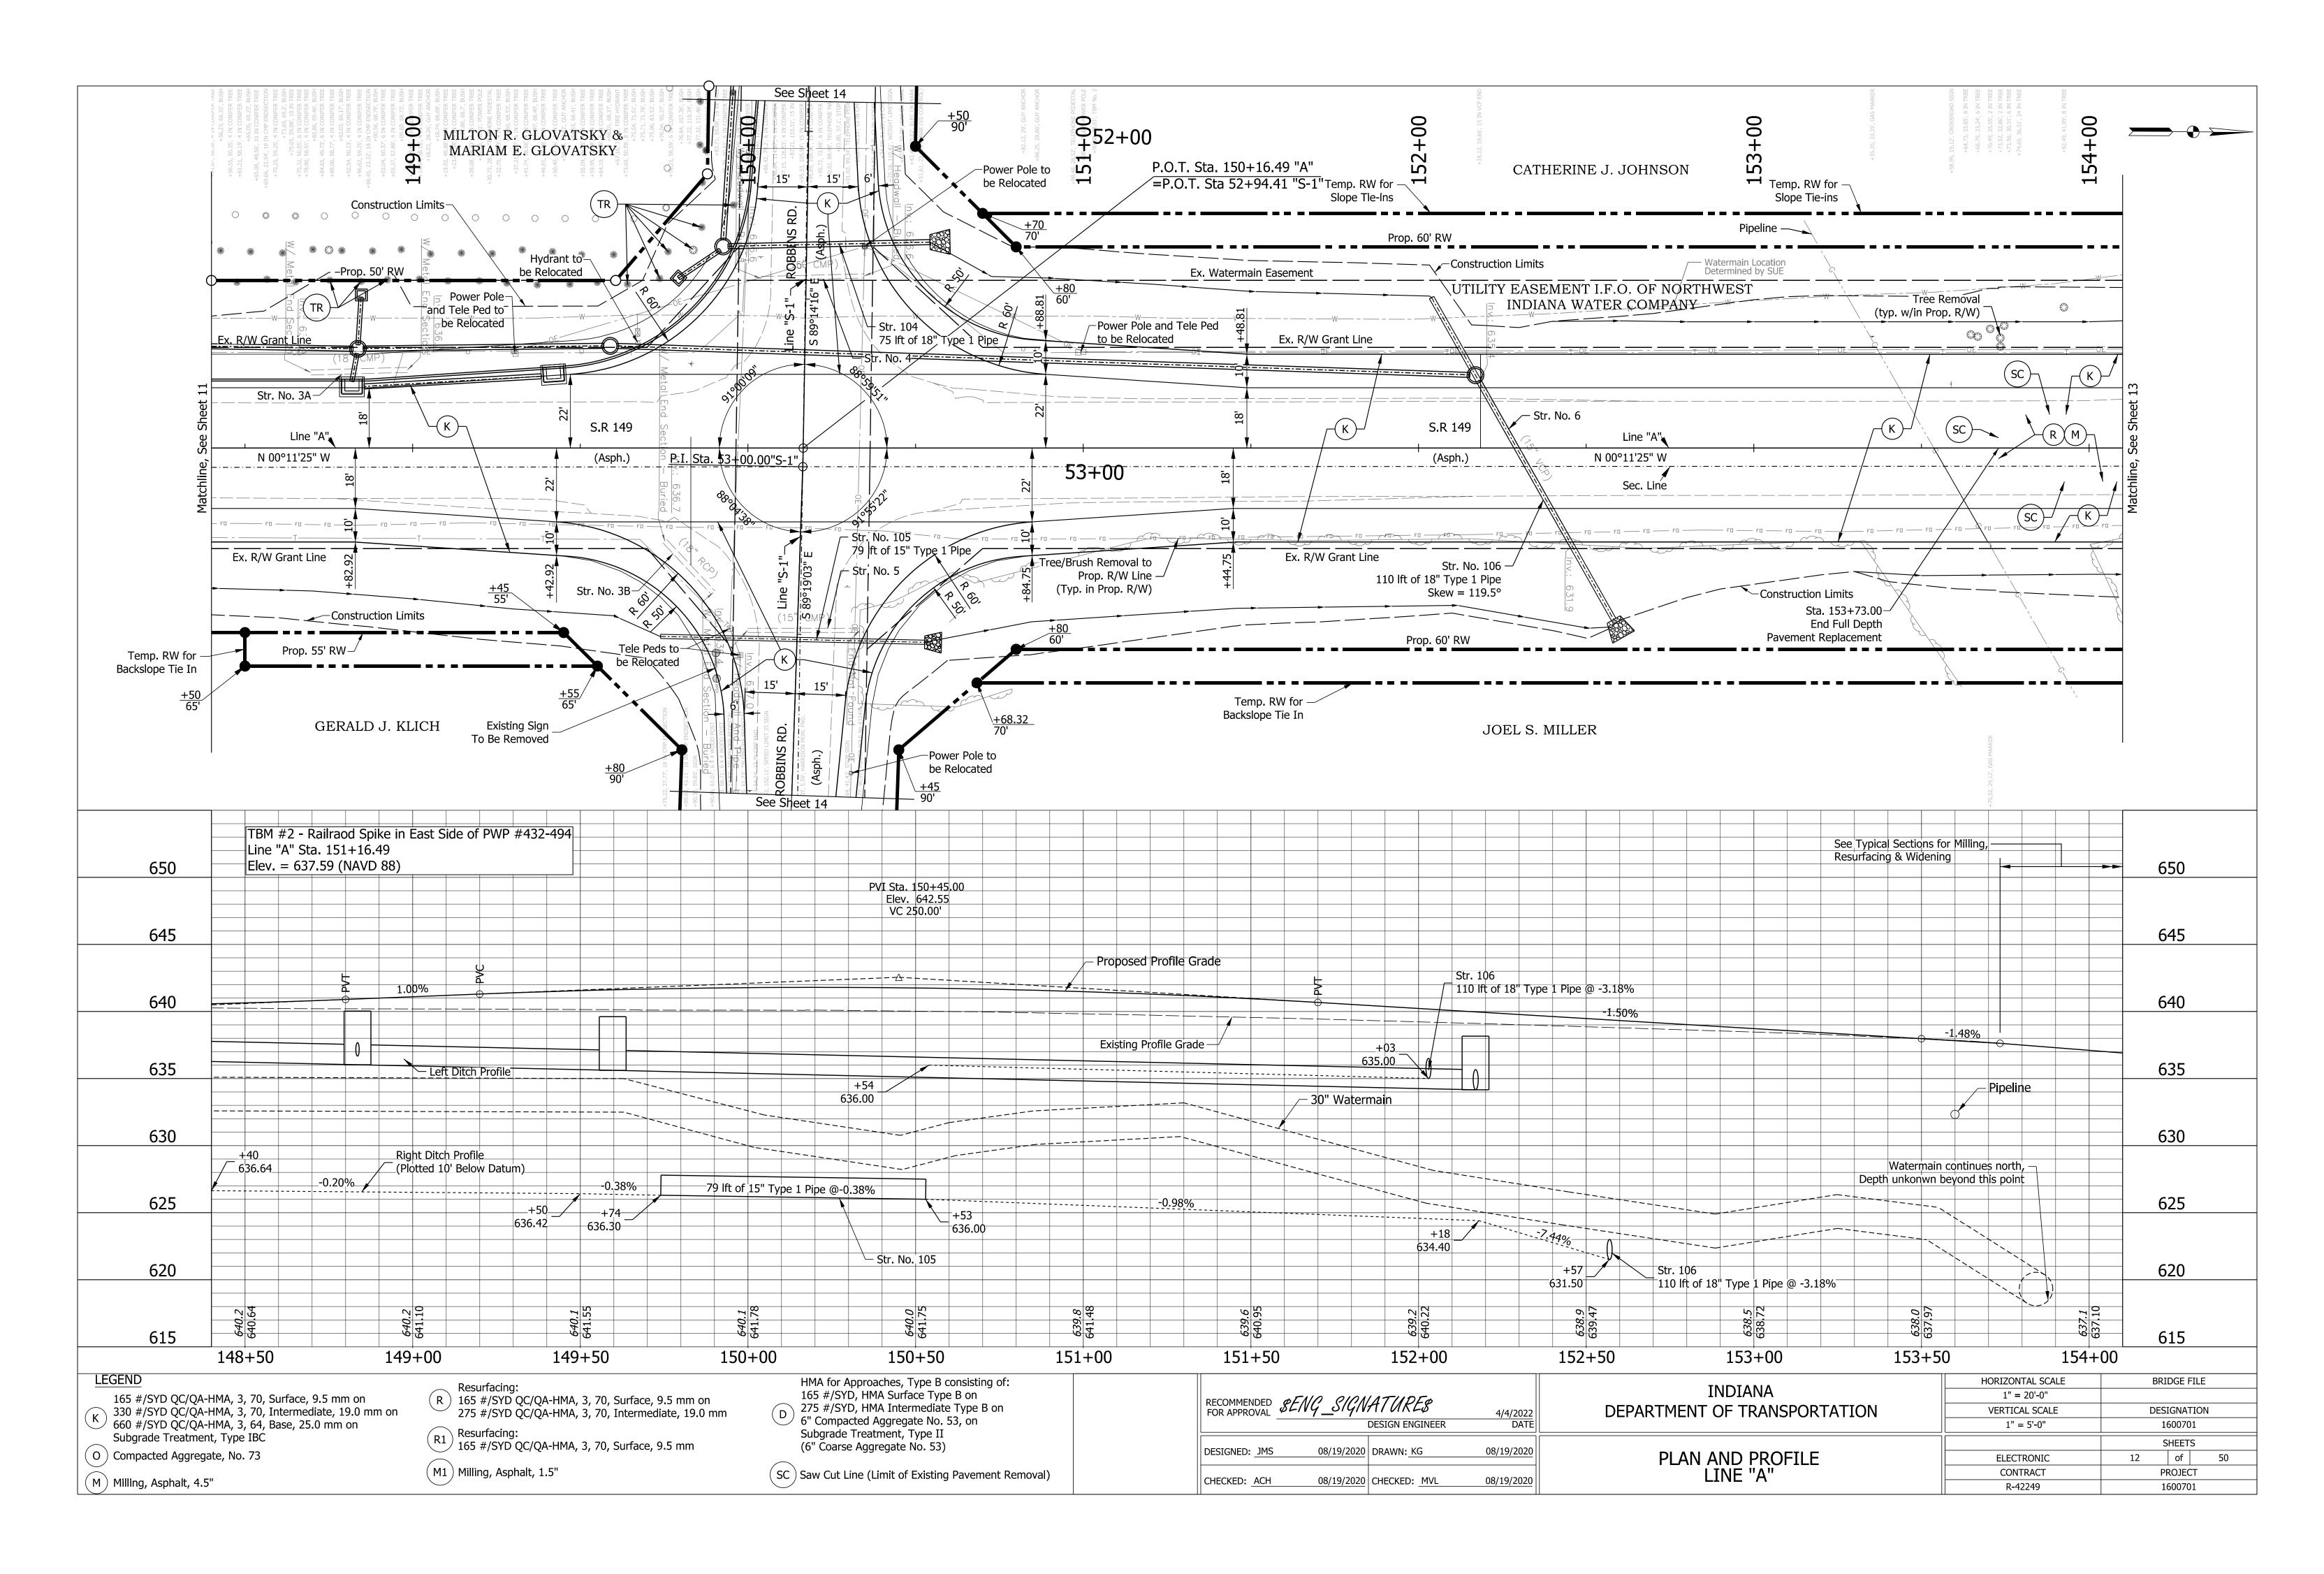

URBAN                        |
| TERRAIN                   | LEVEL                        | LEVEL                        |
| ACCESS CONTROL            | NONE                         | NONE                         |



LATITUDE: 41° 33' 39.9" N LONGITUDE: 87° 07' 27.5" W

| GROSS LENGTH: | 0.35 MI. |
|---------------|----------|
| NET LENGTH:   | 0.35 MI. |
| MAX. GRADE:   | 3.74% %  |
|               |          |

Stage 3 02/10/2022 NOT FOR CONSTRUCTION

INDIANA DEPARTMENT OF TRANSPORTATION STANDARD SPECIFICATIONS DATED 2022 TO BE USED WITH THESE PLANS

LOCHNER

H.W. LOCHNER 286 WEST JOHNSON ROAD SUITE D LAPORTE, IN 46350 PLANS
PREPARED BY:

CERTIFIED BY:

CERTIFIED BY:

RECOMMENDED FOR LETTING:

Lochner

219-324-4903
PHONE NUMBER

4/4/2022
DATE

INDIANA DEPARTMENT OF TRANSPORTATION













| RECOMMENDED SENG SIGNATURES FOR APPROVAL DESIGN ENGINEER | 4/4/2022<br>DATE |                                  | SCALE<br>1" = 5'          | BRIDGE FILE N/A DESIGNATION 1600701 |
|----------------------------------------------------------|------------------|----------------------------------|---------------------------|-------------------------------------|
| DESIGNED: JMS 08/19/2020 DRAWN: KG                       | 08/19/2020       | CROSS SECTIONS                   | SURVEY BOOK<br>ELECTRONIC | SHEETS 35 of 50                     |
| CHECKED: ACH 08/19/2020 CHECKED: MVL (                   | 08/19/2020       | STA. 148+50.00 TO STA. 149+00.00 | CONTRACT<br>R-42249       | PROJECT<br>1600701                  |