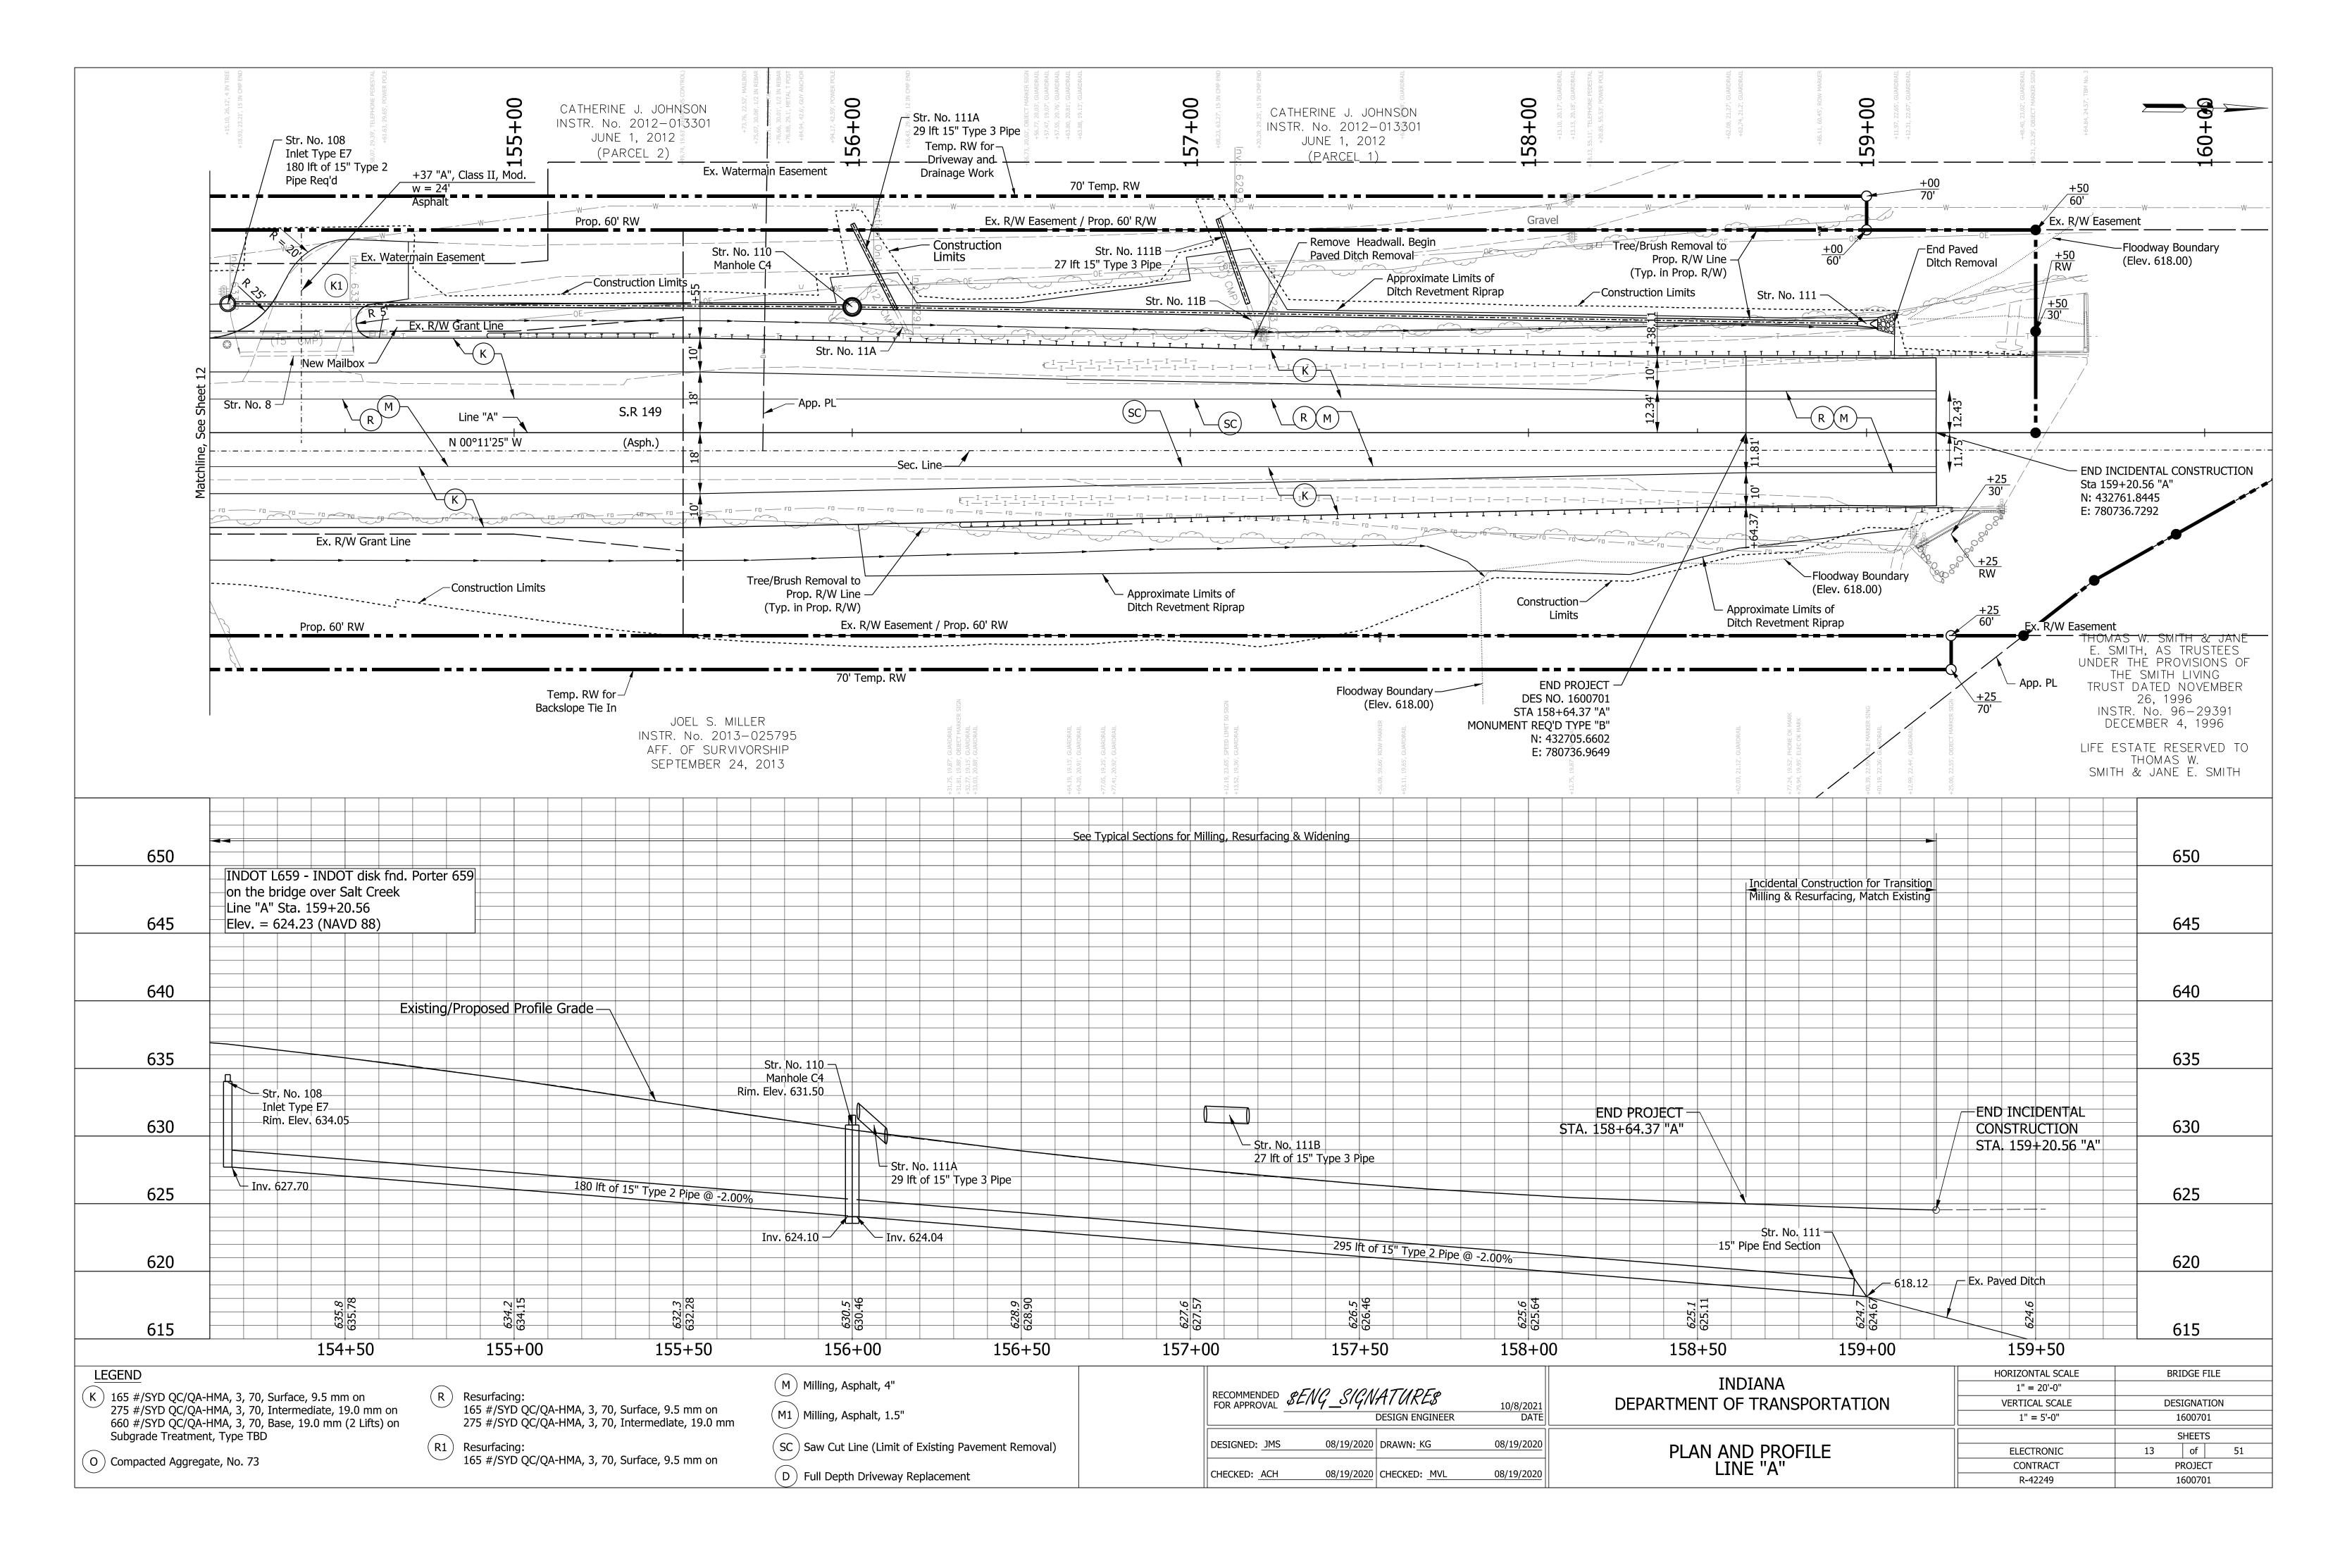

2249    | 1600701     |

















| MOT SUMMARY                  |      |          |
|------------------------------|------|----------|
| ITEM                         | UNIT | QUANTITY |
| CONSTRUCTION SIGN, A         | EACH | 24       |
| ROAD CLOSURE SIGN ASSEMBLY   | EACH | 10       |
| DETOUR ROUTE MARKER ASSEMBLY | EACH | 63       |
| BARRICADE, III-B             | LFT  | 160      |

SCALE BRIDGE FILE INDIANA RECOMMENDED SENG\_SIGNATURE\$ 0/8/2021
DESIGN ENGINEER DATE AS NOTED DEPARTMENT OF TRANSPORTATION DESIGNATION 1600701 SHEETS 08/19/2020 DRAWN:KG 08/19/2020 DESIGNED: JMS 9 of 51 MAINTENANCE OF TRAFFIC CONTRACT PROJECT 08/19/2020 CHECKED: ACH 08/19/2020 CHECKED:MVL R-42249 1600701

File: c:\pw\_working\lochner-slc\jsherrick\d0136732\RD\_MOT.dgn Model:\$MODEL\_NAME\$















#### LEGEND:

A MGS W-Beam Guardrail, 6'-3" Spacing

B MGS Guardrail Transition Without Curb

C OS End Treatment, 31"

| RECOMMENDED SENG_SIGNATURES  FOR APPROVAL DESIGN ENGINEER | 10/8/2021<br>DATE | INDIANA<br>DEPARTMENT OF TRANSPORTATION | SCALE<br>1" = 20'-0" | BRIDGE FILE  DESIGNATION  1600701 |
|-----------------------------------------------------------|-------------------|-----------------------------------------|----------------------|-----------------------------------|
| DESIGNED: JMS 08/19/2020 DRAWN: KG                        | 08/19/2020        | GUARDRAIL DETAILS                       |                      | SHEETS 16 of 51                   |
| CHECKED: ACH 08/19/2020 CHECKED: MVL                      | 08/19/2020        | GUARDRAIL DETAILS                       |