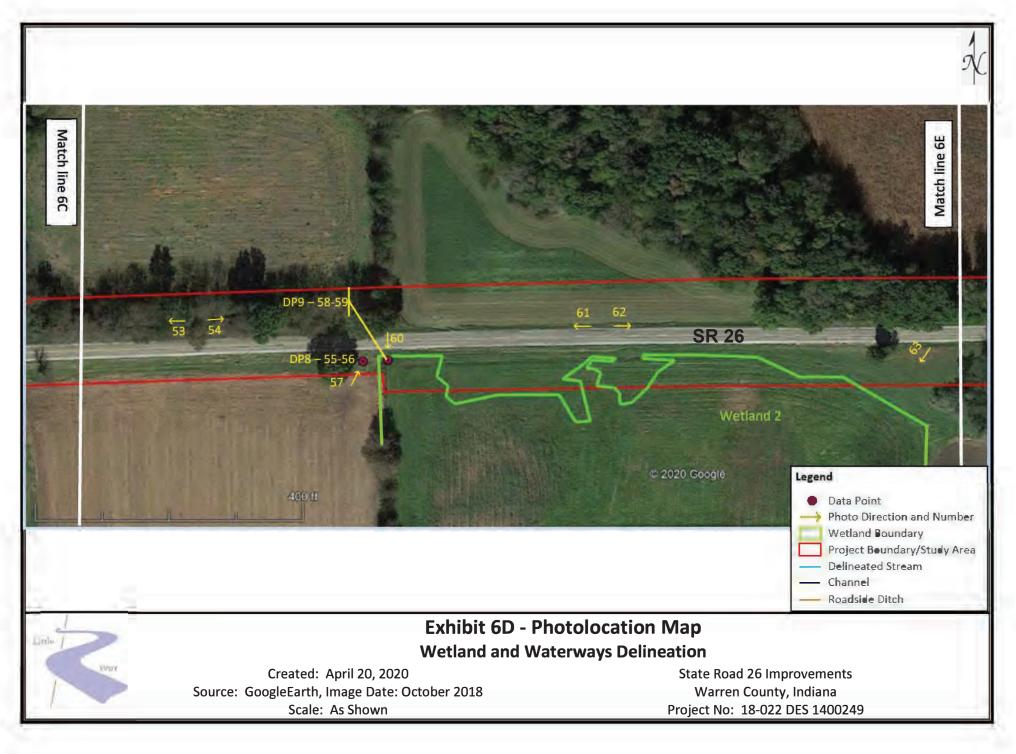

## Exhibit 6N - Photolocation Map Wetland and Waterways Delineation

Created: April 20, 2020 Source: GoogleEarth, Image Date: October 2018 Scale: As Shown State Road 26 Improvements Warren County, Indiana Project No: 18-022 DES 1400249