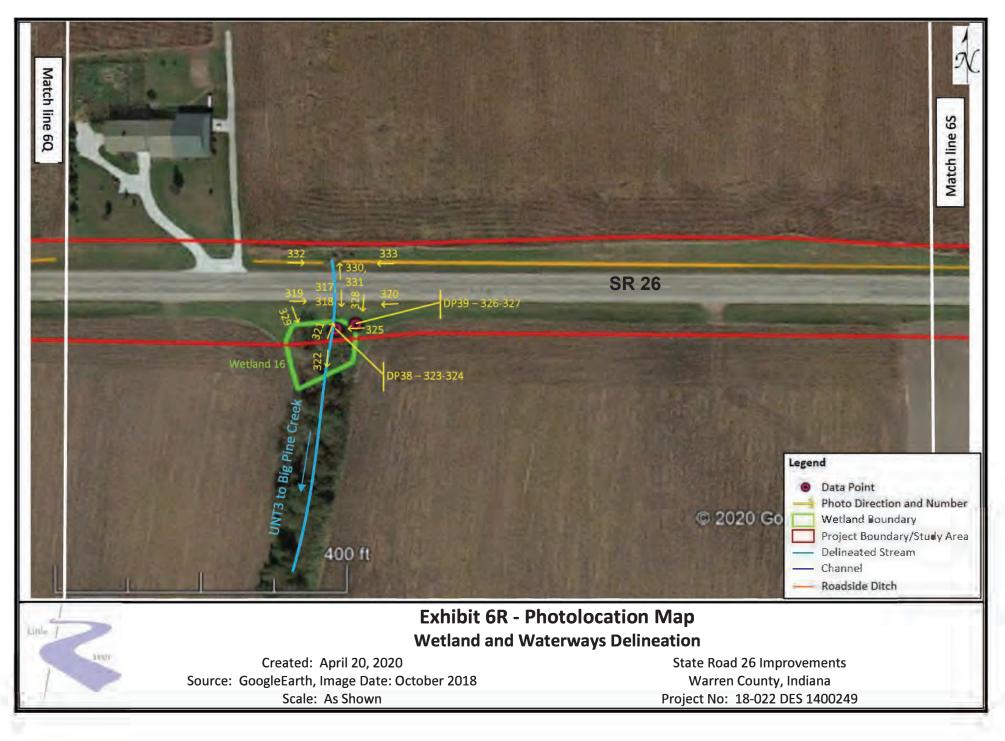

## Exhibit 6N - Photolocation Map Wetland and Waterways Delineation

Created: April 20, 2020 Source: GoogleEarth, Image Date: October 2018 Scale: As Shown State Road 26 Improvements Warren County, Indiana Project No: 18-022 DES 1400249