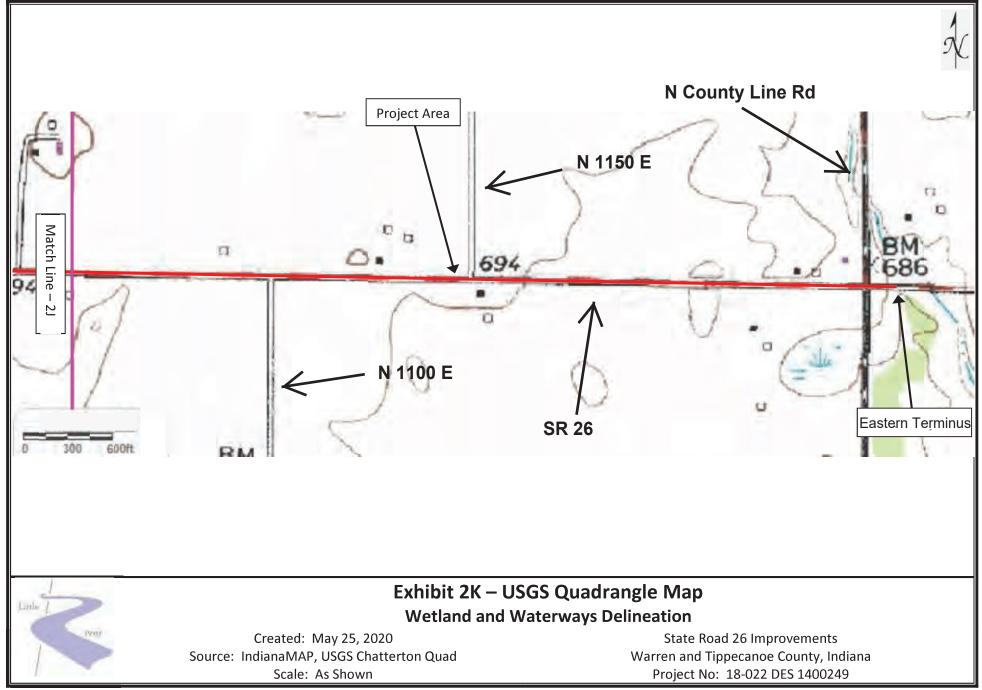

## Appendix B Graphics

**Project Location in Indiana (B-1)** 

Project Vicinity and Limits by Des. Numbers Map (B-2) Project Location on Topographic Map (B-3 to B-14) 1400249 Project Plans (B-15 to B-40) 1601105 Project Plans (B-41 to B-46) 1700114 Project Plans (B-47 to B-78) Photograph Key (B-79 to B-133) Photographs (B-134 to B-370)