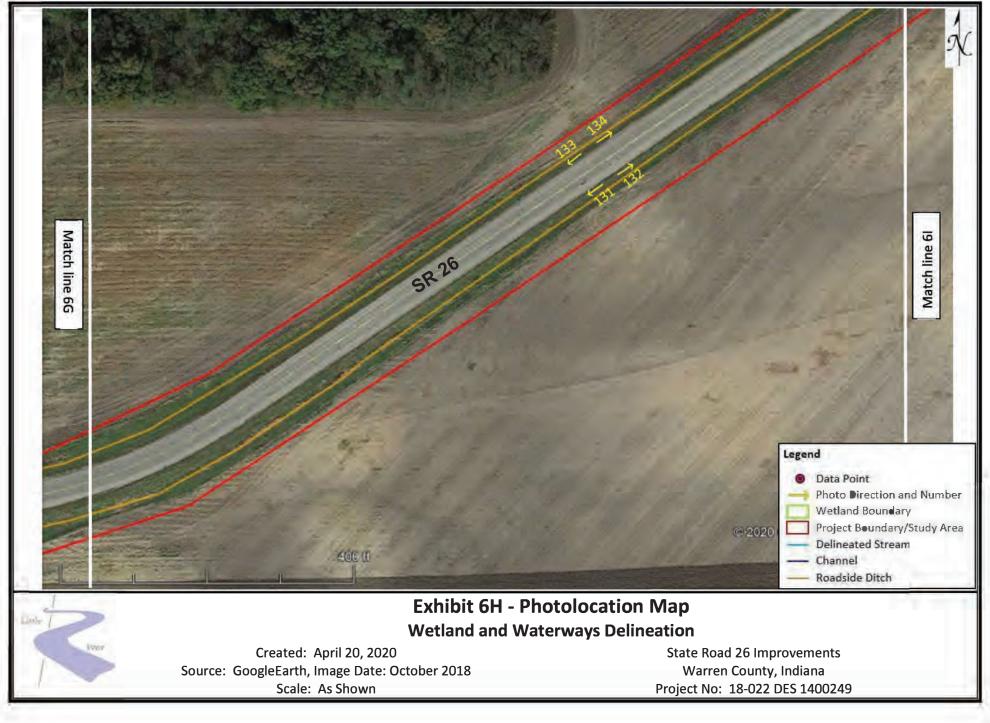

## Exhibit 6N - Photolocation Map Wetland and Waterways Delineation

Created: April 20, 2020 Source: GoogleEarth, Image Date: October 2018 Scale: As Shown State Road 26 Improvements Warren County, Indiana Project No: 18-022 DES 1400249