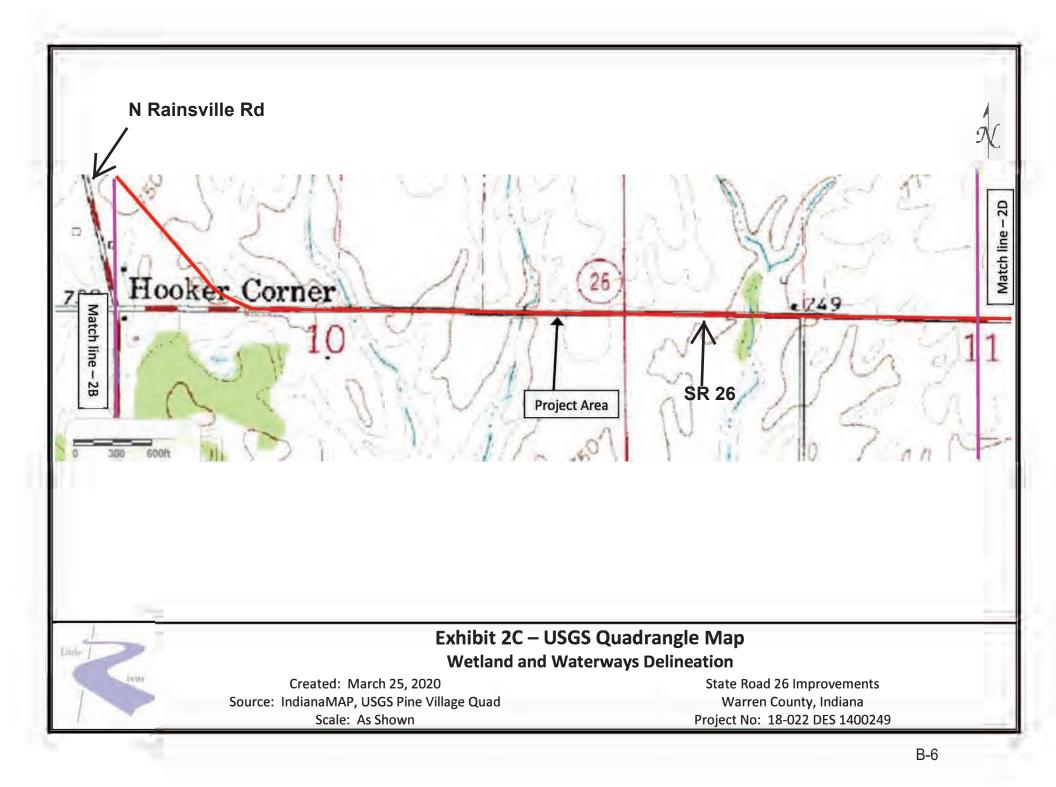

## Appendix B Graphics

**Project Location in Indiana (B-1)** 

Project Vicinity and Limits by Des. Numbers Map (B-2) Project Location on Topographic Map (B-3 to B-14) 1400249 Project Plans (B-15 to B-40) 1601105 Project Plans (B-41 to B-46) 1700114 Project Plans (B-47 to B-78) Photograph Key (B-79 to B-133) Photographs (B-134 to B-370)