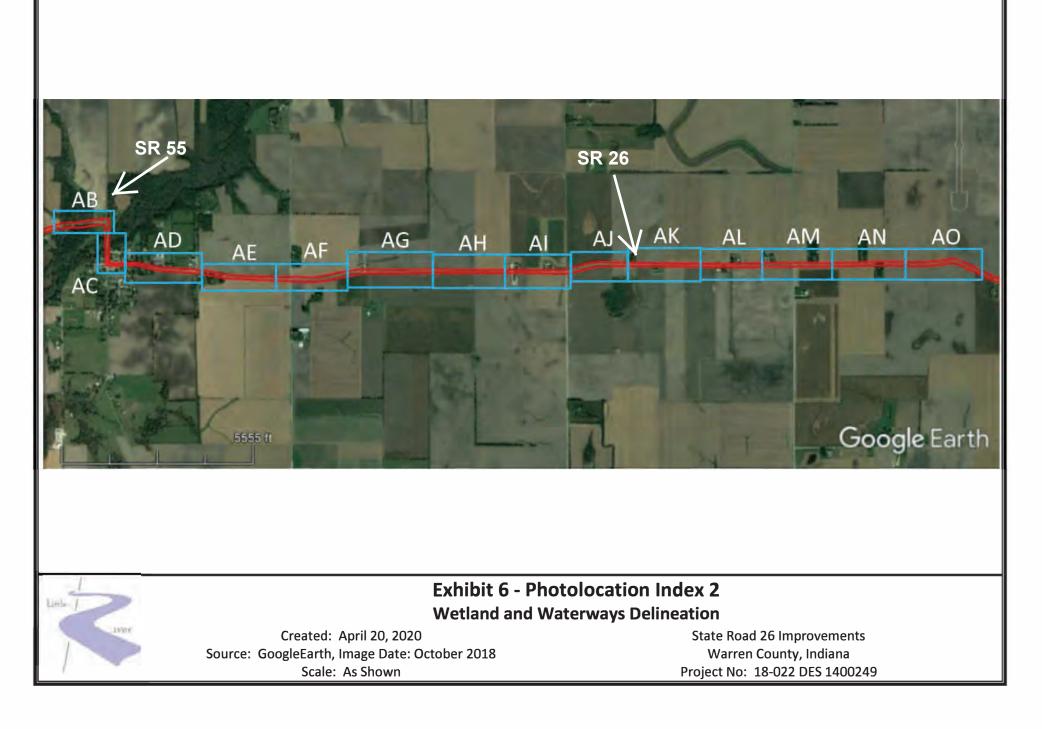

## Exhibit 6AC - Photolocation Map Wetland and Waterways Delineation

Created: April 20, 2020 Source: GoogleEarth, Image Date: October 2018 Scale: As Shown State Road 26 Improvements Warren County, Indiana Project No: 18-022 DES 1400249