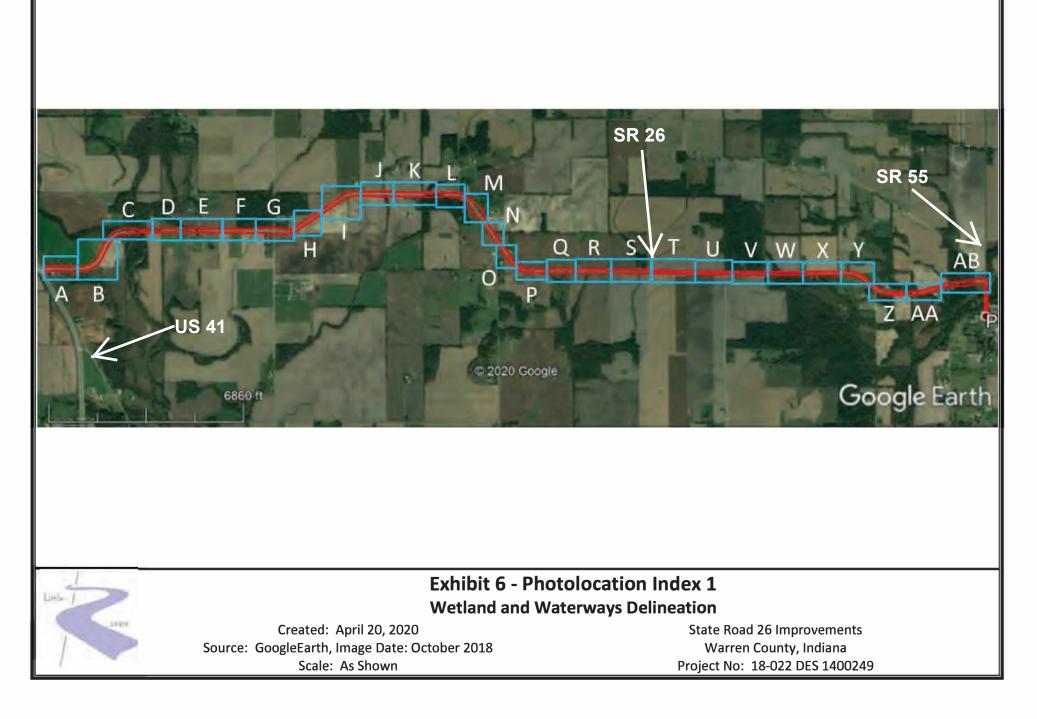

## Exhibit 6N - Photolocation Map Wetland and Waterways Delineation

Created: April 20, 2020 Source: GoogleEarth, Image Date: October 2018 Scale: As Shown State Road 26 Improvements Warren County, Indiana Project No: 18-022 DES 1400249