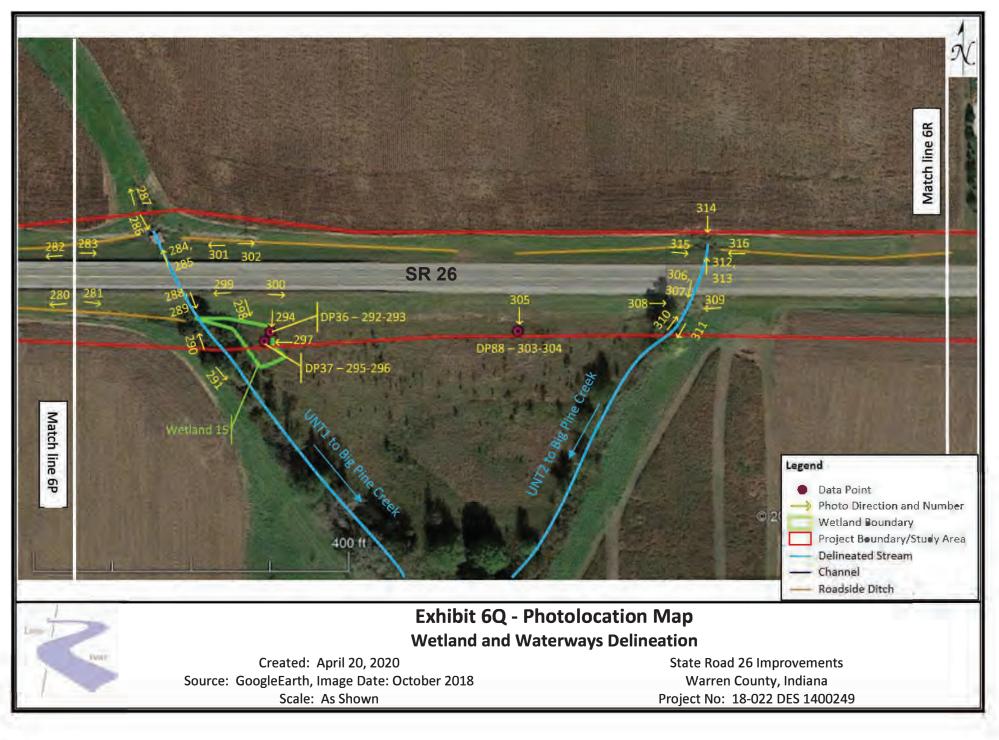

## Exhibit 6N - Photolocation Map Wetland and Waterways Delineation

Created: April 20, 2020 Source: GoogleEarth, Image Date: October 2018 Scale: As Shown State Road 26 Improvements Warren County, Indiana Project No: 18-022 DES 1400249