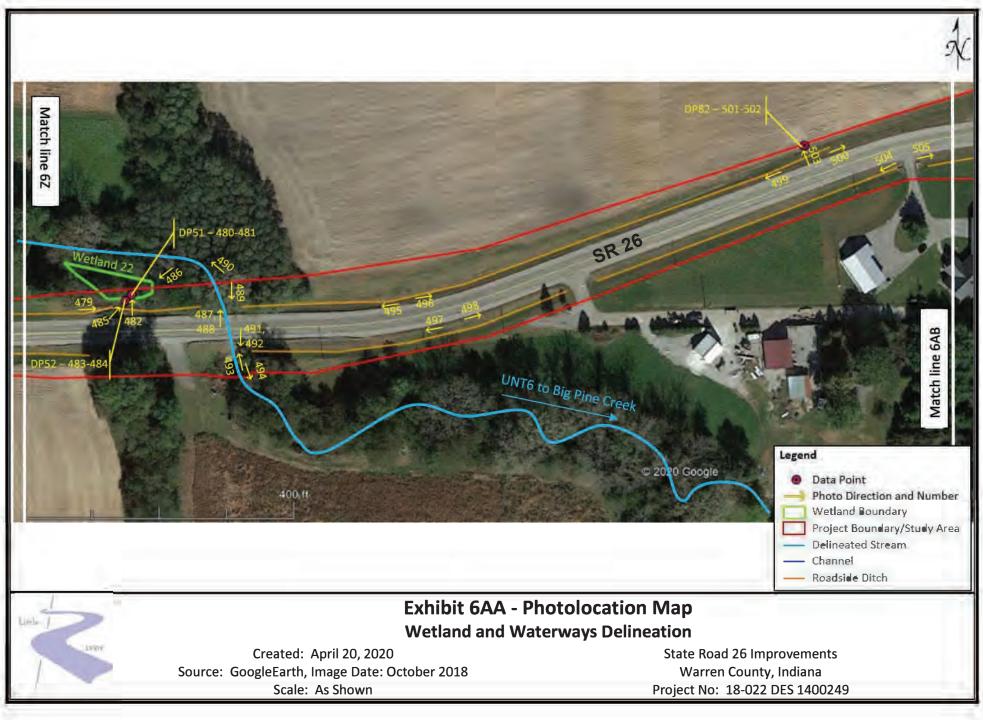

## Exhibit 6AC - Photolocation Map Wetland and Waterways Delineation

Created: April 20, 2020 Source: GoogleEarth, Image Date: October 2018 Scale: As Shown State Road 26 Improvements Warren County, Indiana Project No: 18-022 DES 1400249