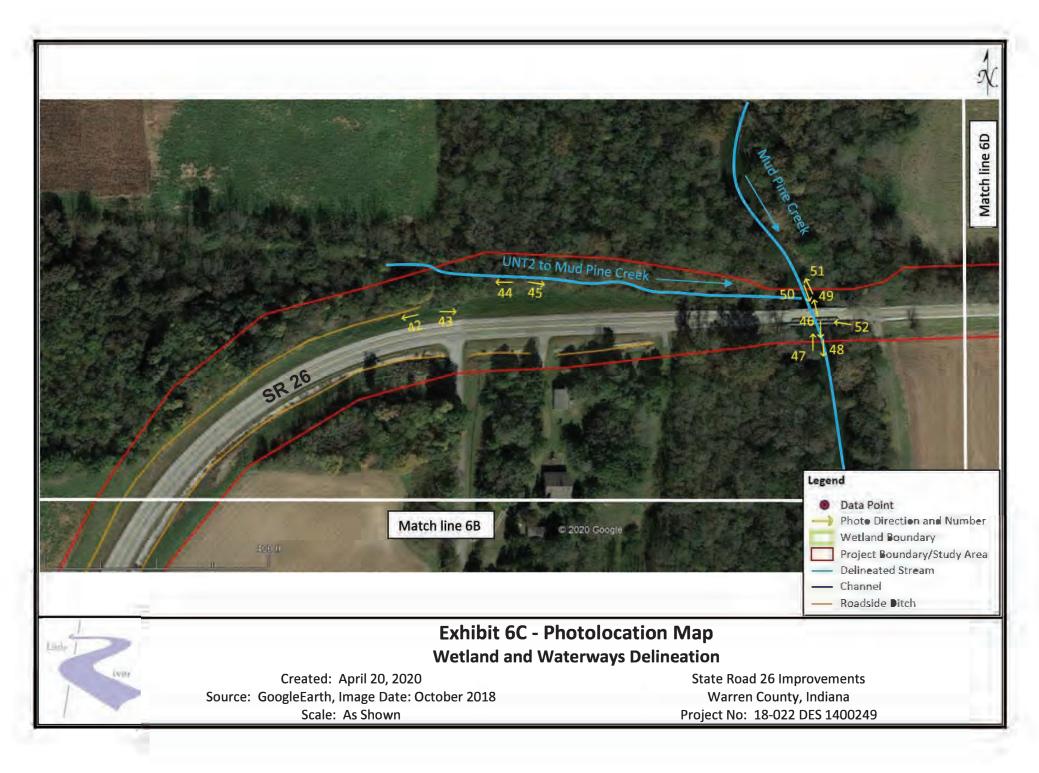

## Exhibit 6N - Photolocation Map Wetland and Waterways Delineation

Created: April 20, 2020 Source: GoogleEarth, Image Date: October 2018 Scale: As Shown State Road 26 Improvements Warren County, Indiana Project No: 18-022 DES 1400249