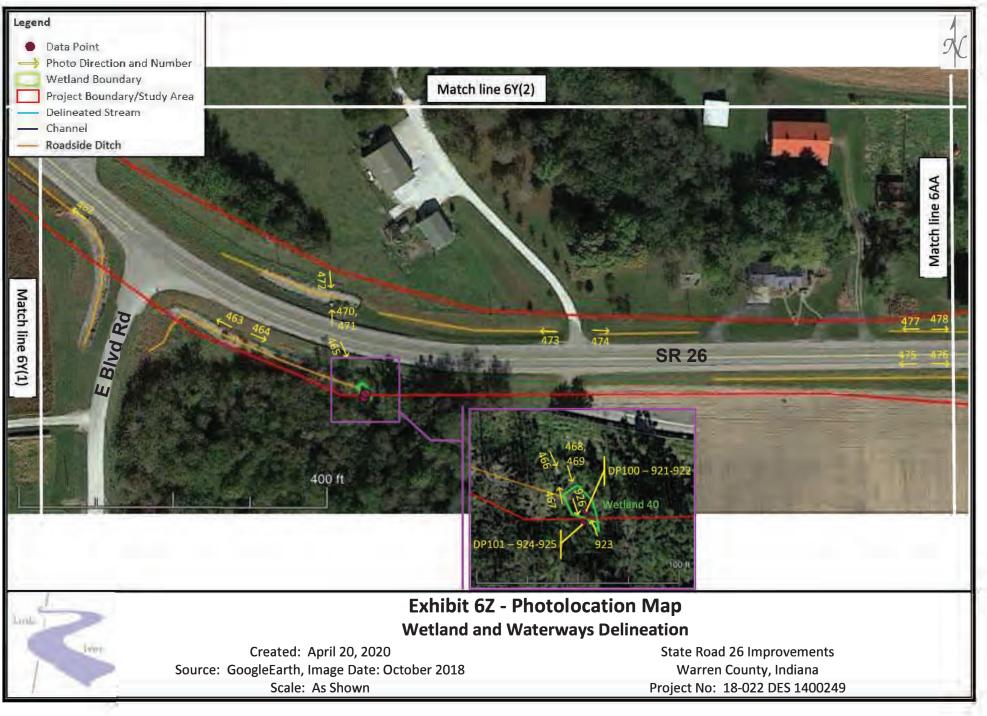

## Exhibit 6N - Photolocation Map Wetland and Waterways Delineation

Created: April 20, 2020 Source: GoogleEarth, Image Date: October 2018 Scale: As Shown State Road 26 Improvements Warren County, Indiana Project No: 18-022 DES 1400249