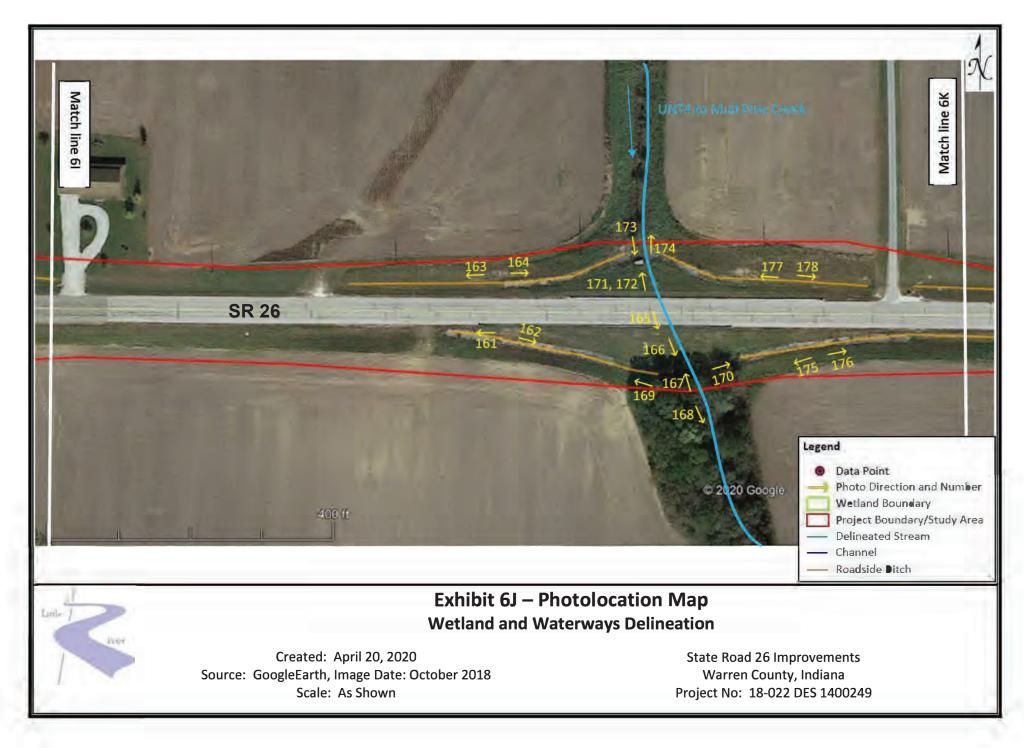

## Exhibit 6N - Photolocation Map Wetland and Waterways Delineation

Created: April 20, 2020 Source: GoogleEarth, Image Date: October 2018 Scale: As Shown State Road 26 Improvements Warren County, Indiana Project No: 18-022 DES 1400249