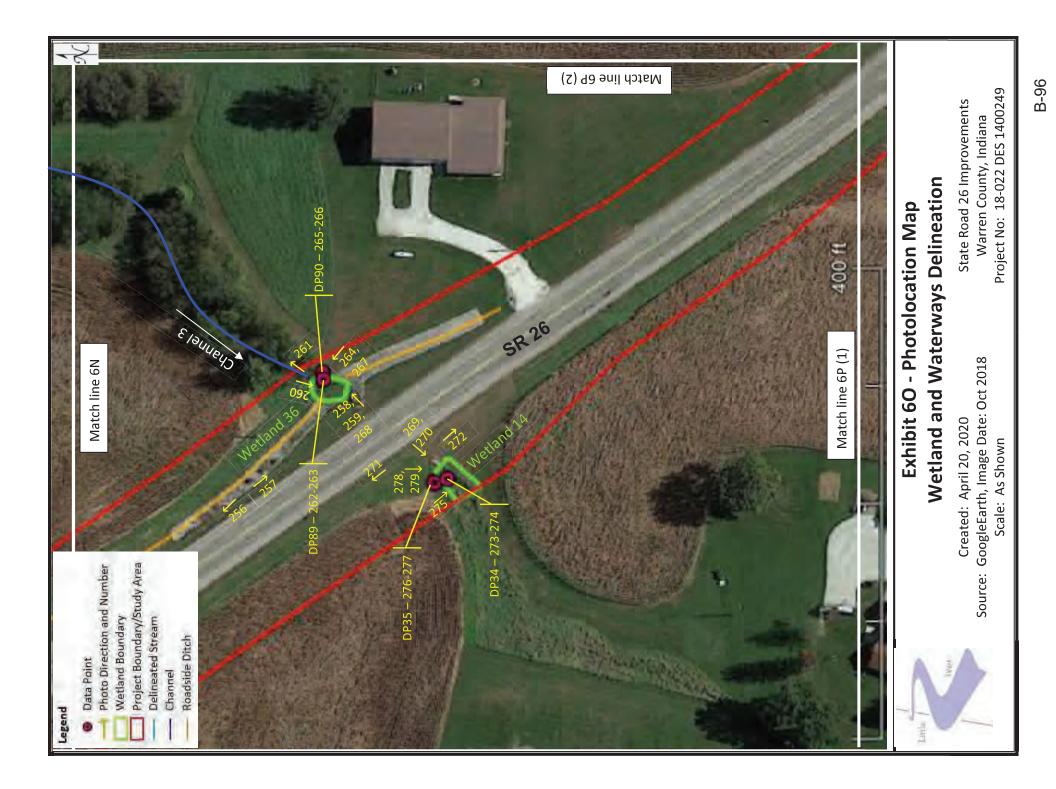

## Exhibit 6AC - Photolocation Map Wetland and Waterways Delineation

Created: April 20, 2020 Source: GoogleEarth, Image Date: October 2018 Scale: As Shown State Road 26 Improvements Warren County, Indiana Project No: 18-022 DES 1400249