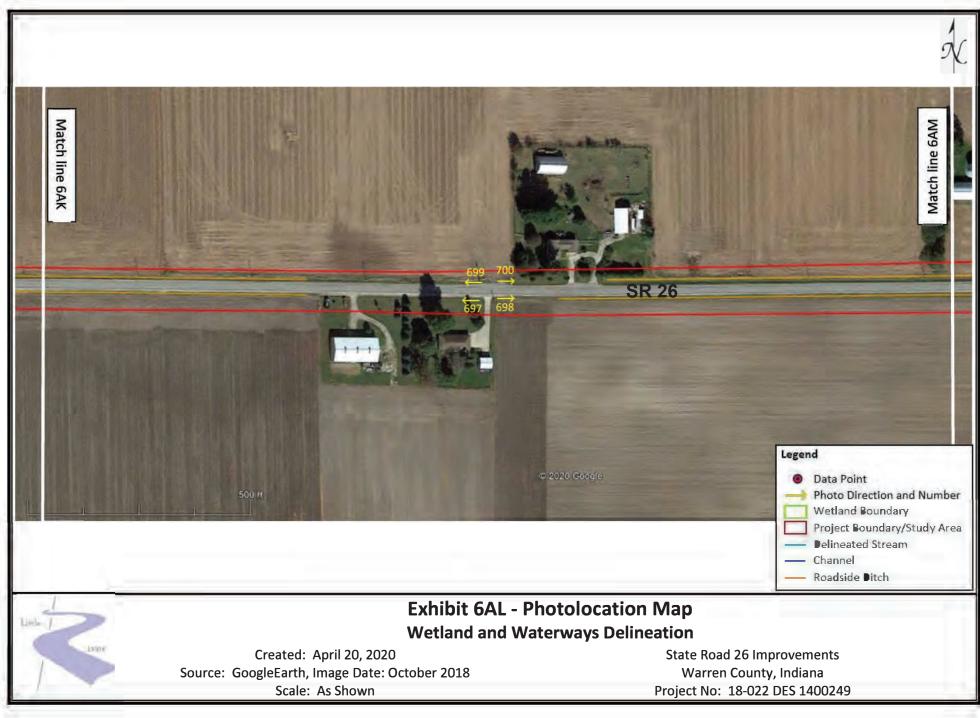

## Exhibit 6N - Photolocation Map Wetland and Waterways Delineation

Created: April 20, 2020 Source: GoogleEarth, Image Date: October 2018 Scale: As Shown State Road 26 Improvements Warren County, Indiana Project No: 18-022 DES 1400249

## Exhibit 6AC - Photolocation Map Wetland and Waterways Delineation

Created: April 20, 2020 Source: GoogleEarth, Image Date: October 2018 Scale: As Shown State Road 26 Improvements Warren County, Indiana Project No: 18-022 DES 1400249