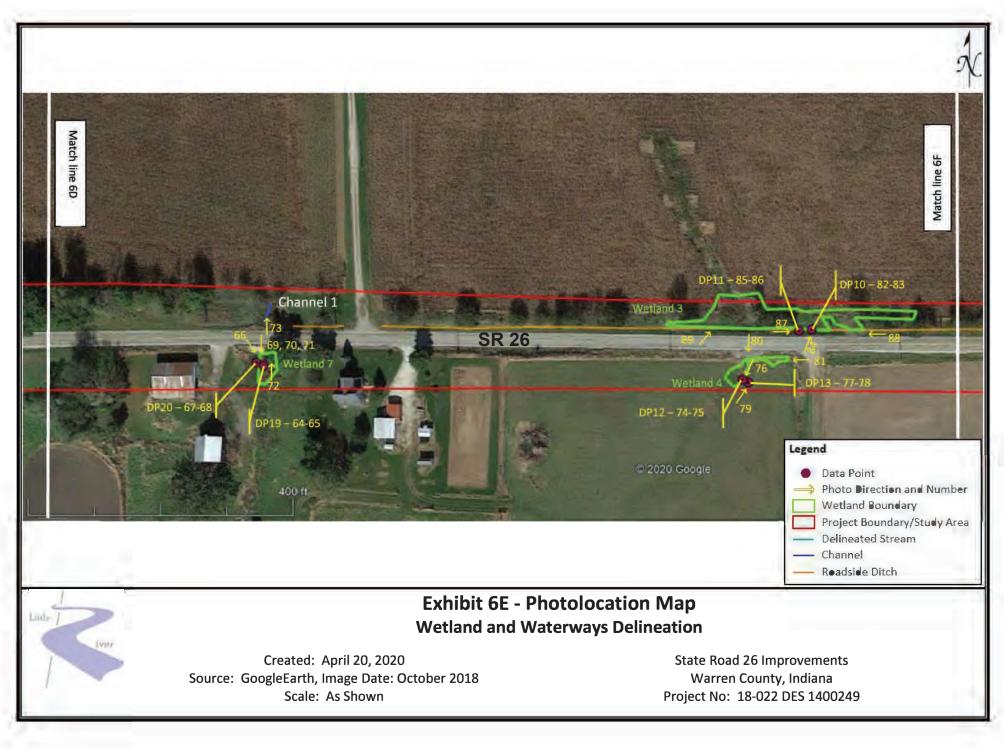

## Exhibit 6N - Photolocation Map Wetland and Waterways Delineation

Created: April 20, 2020 Source: GoogleEarth, Image Date: October 2018 Scale: As Shown State Road 26 Improvements Warren County, Indiana Project No: 18-022 DES 1400249