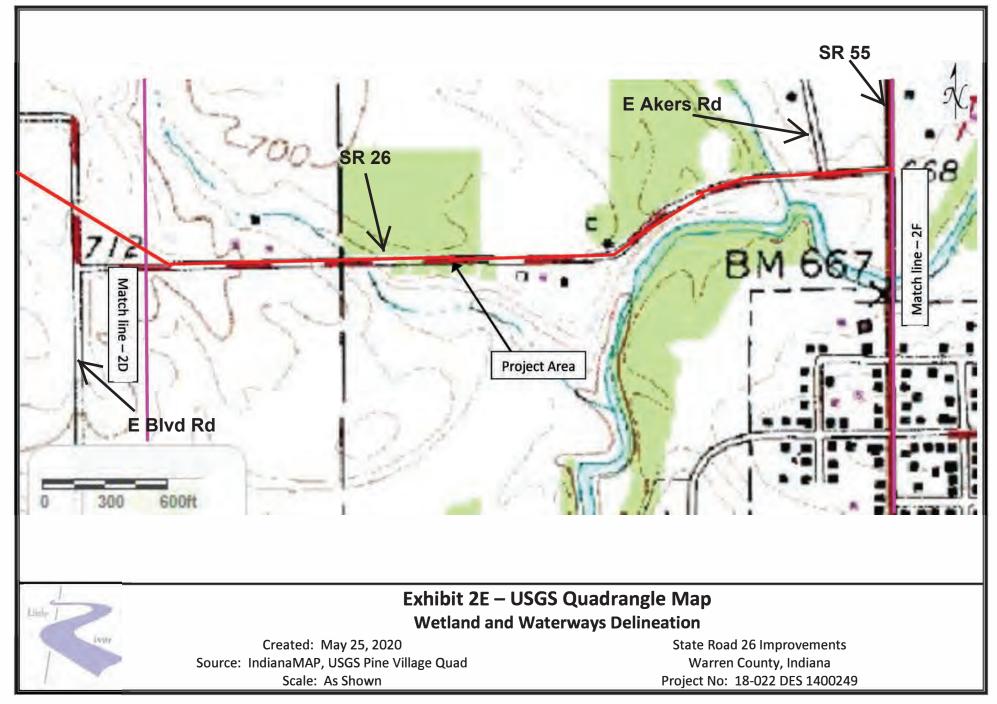

## Appendix B Graphics

**Project Location in Indiana (B-1)** 

Project Vicinity and Limits by Des. Numbers Map (B-2) Project Location on Topographic Map (B-3 to B-14) 1400249 Project Plans (B-15 to B-40) 1601105 Project Plans (B-41 to B-46) 1700114 Project Plans (B-47 to B-78) Photograph Key (B-79 to B-133) Photographs (B-134 to B-370)