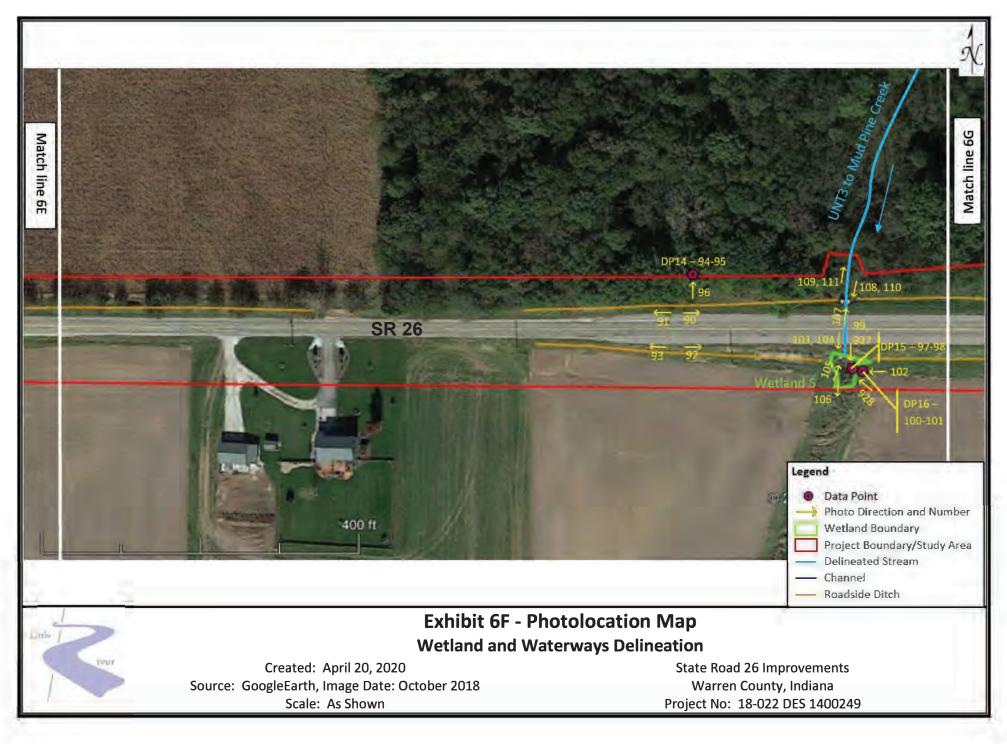

## Exhibit 6N - Photolocation Map Wetland and Waterways Delineation

Created: April 20, 2020 Source: GoogleEarth, Image Date: October 2018 Scale: As Shown State Road 26 Improvements Warren County, Indiana Project No: 18-022 DES 1400249