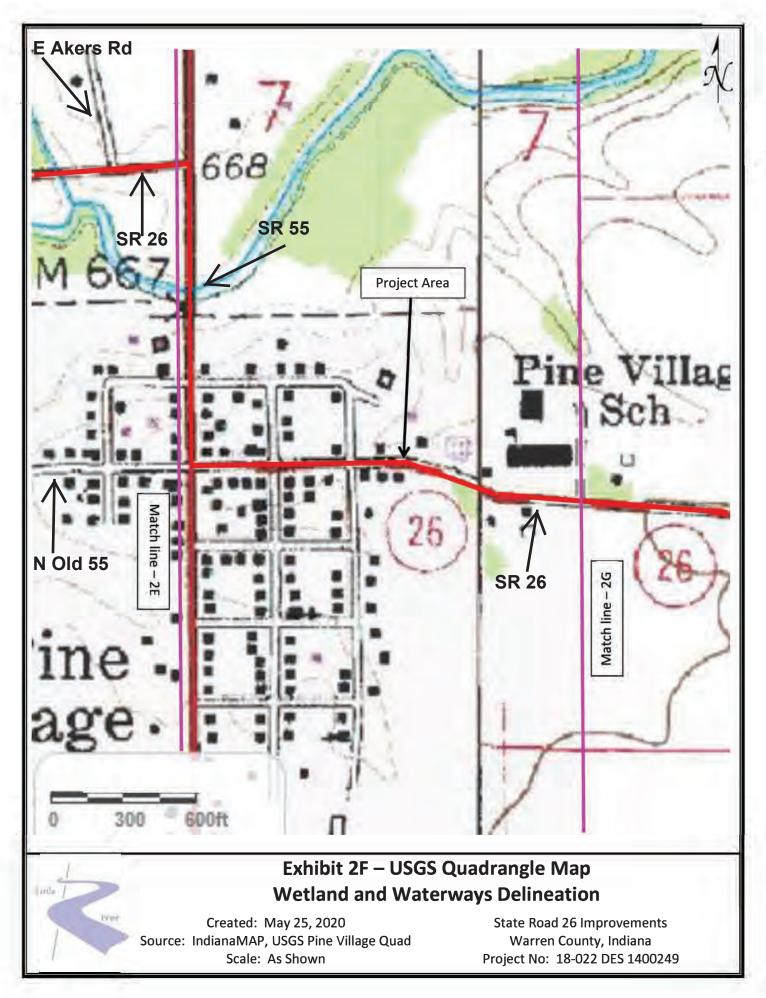

## Appendix B Graphics

**Project Location in Indiana (B-1)** 

Project Vicinity and Limits by Des. Numbers Map (B-2) Project Location on Topographic Map (B-3 to B-14) 1400249 Project Plans (B-15 to B-40) 1601105 Project Plans (B-41 to B-46) 1700114 Project Plans (B-47 to B-78) Photograph Key (B-79 to B-133) Photographs (B-134 to B-370)