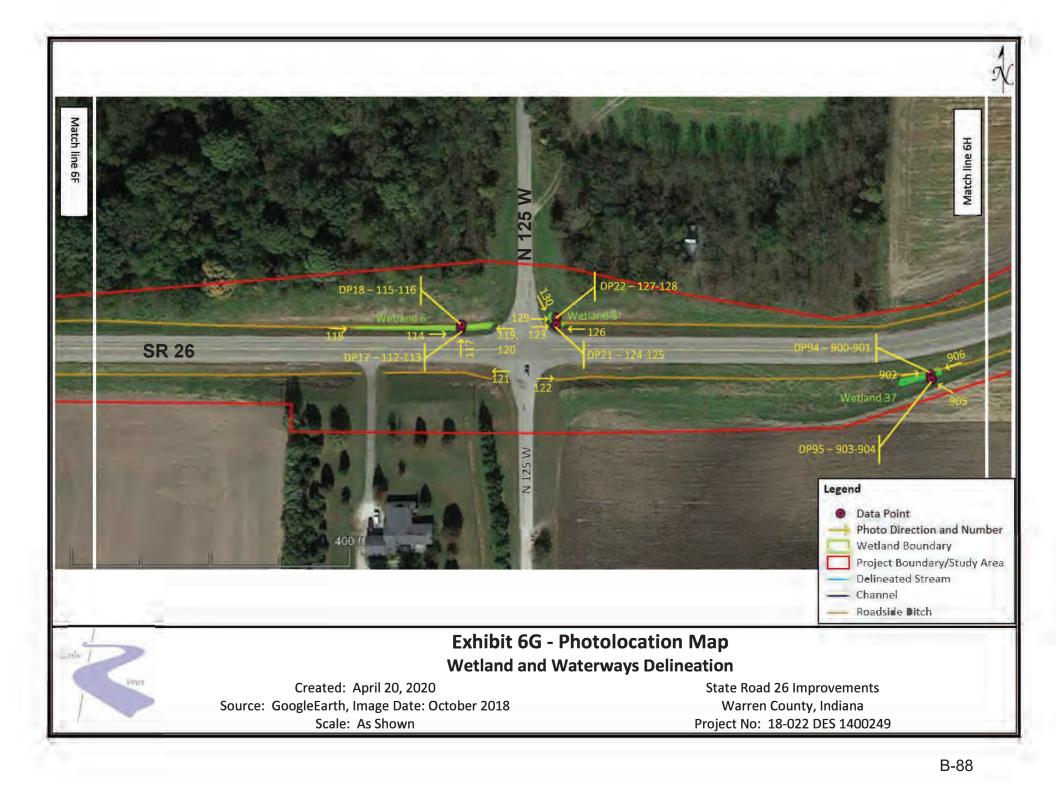

## Exhibit 6N - Photolocation Map Wetland and Waterways Delineation

Created: April 20, 2020 Source: GoogleEarth, Image Date: October 2018 Scale: As Shown State Road 26 Improvements Warren County, Indiana Project No: 18-022 DES 1400249