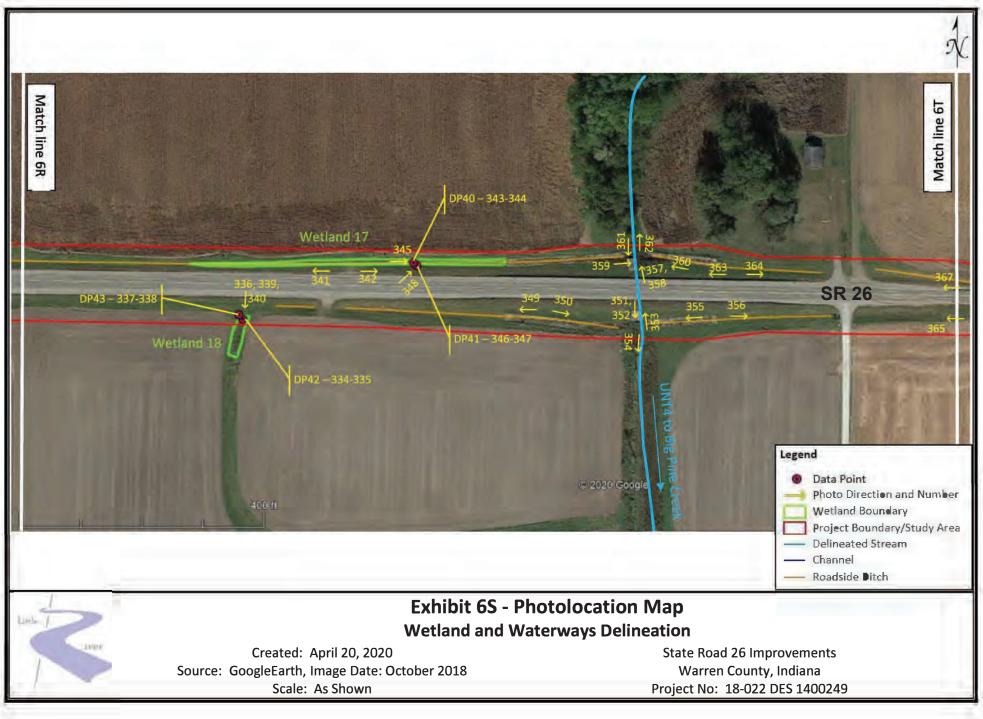

## Exhibit 6N - Photolocation Map Wetland and Waterways Delineation

Created: April 20, 2020 Source: GoogleEarth, Image Date: October 2018 Scale: As Shown State Road 26 Improvements Warren County, Indiana Project No: 18-022 DES 1400249