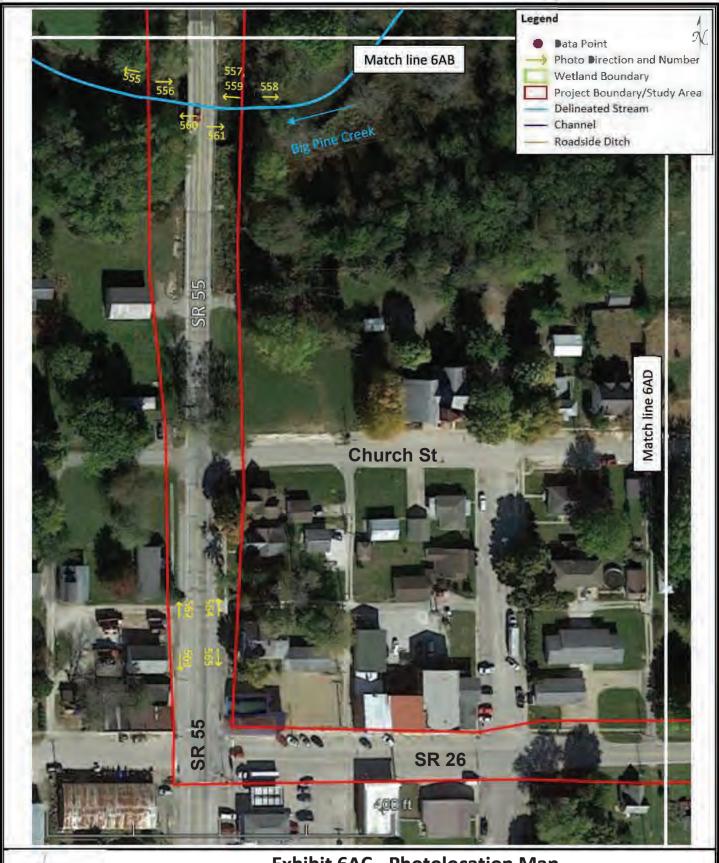

## Exhibit 6AC - Photolocation Map Wetland and Waterways Delineation

Created: April 20, 2020 Source: GoogleEarth, Image Date: October 2018 Scale: As Shown State Road 26 Improvements Warren County, Indiana Project No: 18-022 DES 1400249