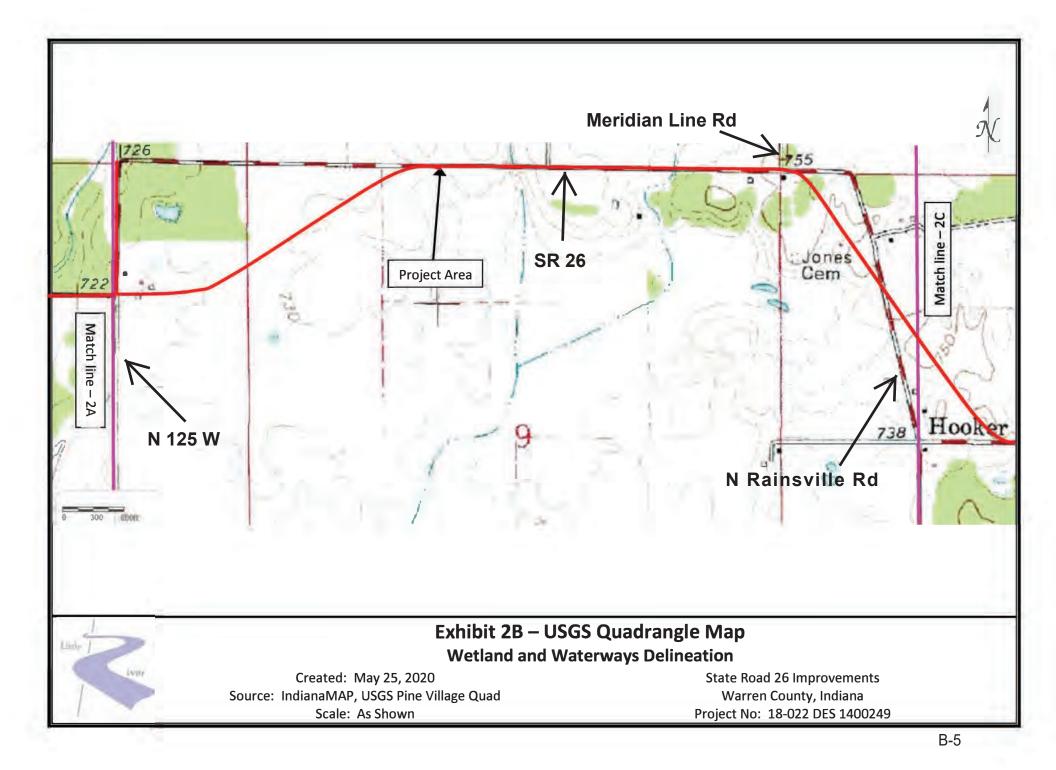

## Appendix B Graphics

**Project Location in Indiana (B-1)** 

Project Vicinity and Limits by Des. Numbers Map (B-2) Project Location on Topographic Map (B-3 to B-14) 1400249 Project Plans (B-15 to B-40) 1601105 Project Plans (B-41 to B-46) 1700114 Project Plans (B-47 to B-78) Photograph Key (B-79 to B-133) Photographs (B-134 to B-370)