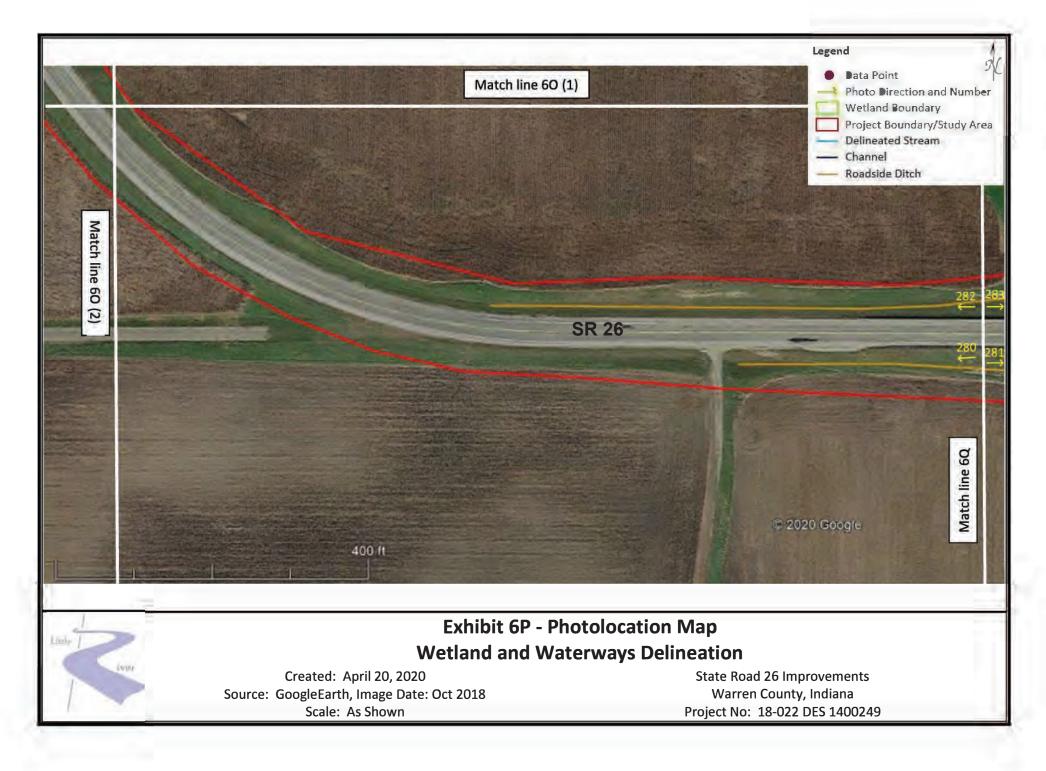

## Exhibit 6N - Photolocation Map Wetland and Waterways Delineation

Created: April 20, 2020 Source: GoogleEarth, Image Date: October 2018 Scale: As Shown State Road 26 Improvements Warren County, Indiana Project No: 18-022 DES 1400249