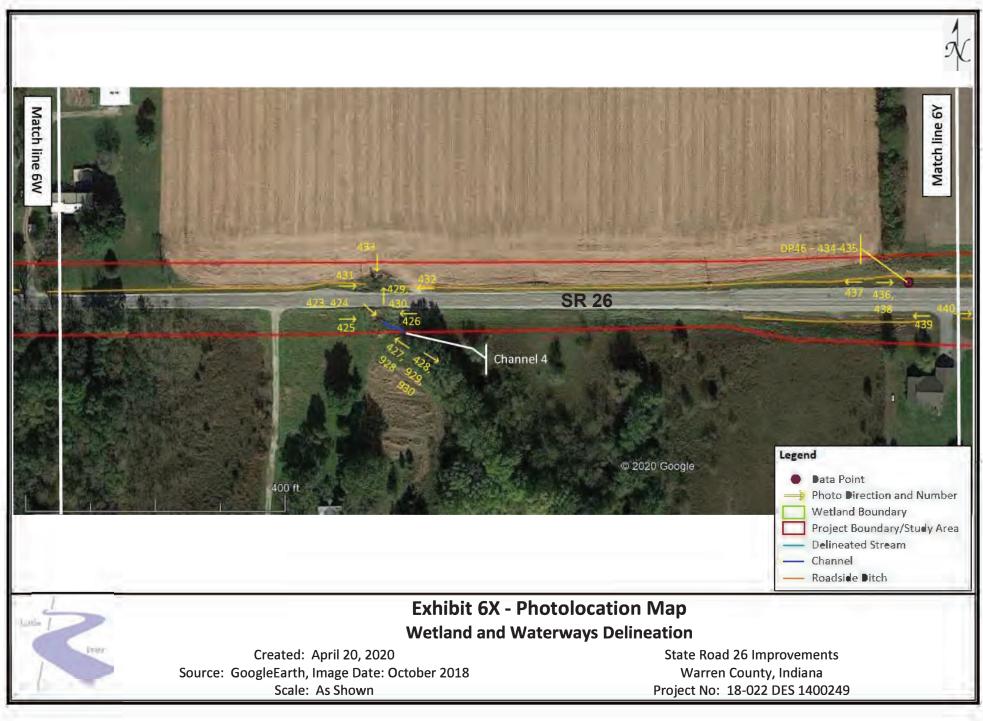

## Exhibit 6N - Photolocation Map Wetland and Waterways Delineation

Created: April 20, 2020 Source: GoogleEarth, Image Date: October 2018 Scale: As Shown State Road 26 Improvements Warren County, Indiana Project No: 18-022 DES 1400249