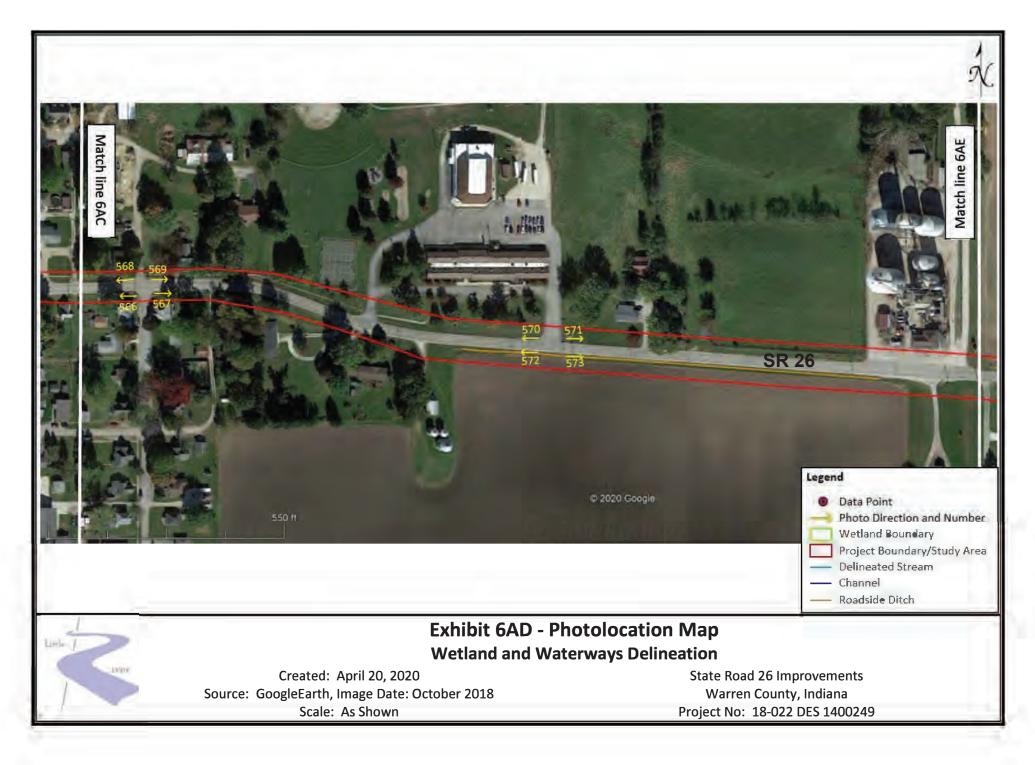

Road Rehab Contract Bundle (INDOT)\DGN\Sheewi(1700114\Sht PlanProfile\_03.dgn Model:Sheet 39























B-70







File: Q:\P-183727-00 - SR 26 Road Rehab Contract Bundle ("INOCTIDGR\Sheew(1700114)Sht PlanProfile\_03.dgn Model:Sheet 53













































## Exhibit 6N - Photolocation Map Wetland and Waterways Delineation

Created: April 20, 2020 Source: GoogleEarth, Image Date: October 2018 Scale: As Shown State Road 26 Improvements Warren County, Indiana Project No: 18-022 DES 1400249































## Exhibit 6AC - Photolocation Map Wetland and Waterways Delineation

Created: April 20, 2020 Source: GoogleEarth, Image Date: October 2018 Scale: As Shown State Road 26 Improvements Warren County, Indiana Project No: 18-022 DES 1400249