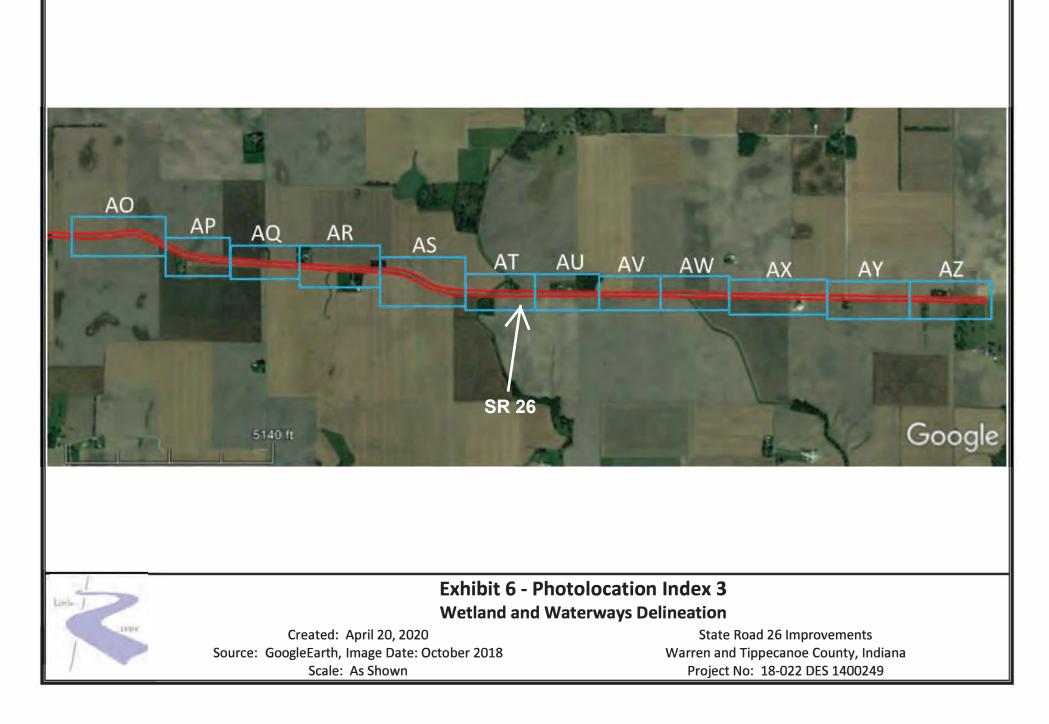

## Exhibit 6N - Photolocation Map Wetland and Waterways Delineation

Created: April 20, 2020 Source: GoogleEarth, Image Date: October 2018 Scale: As Shown State Road 26 Improvements Warren County, Indiana Project No: 18-022 DES 1400249