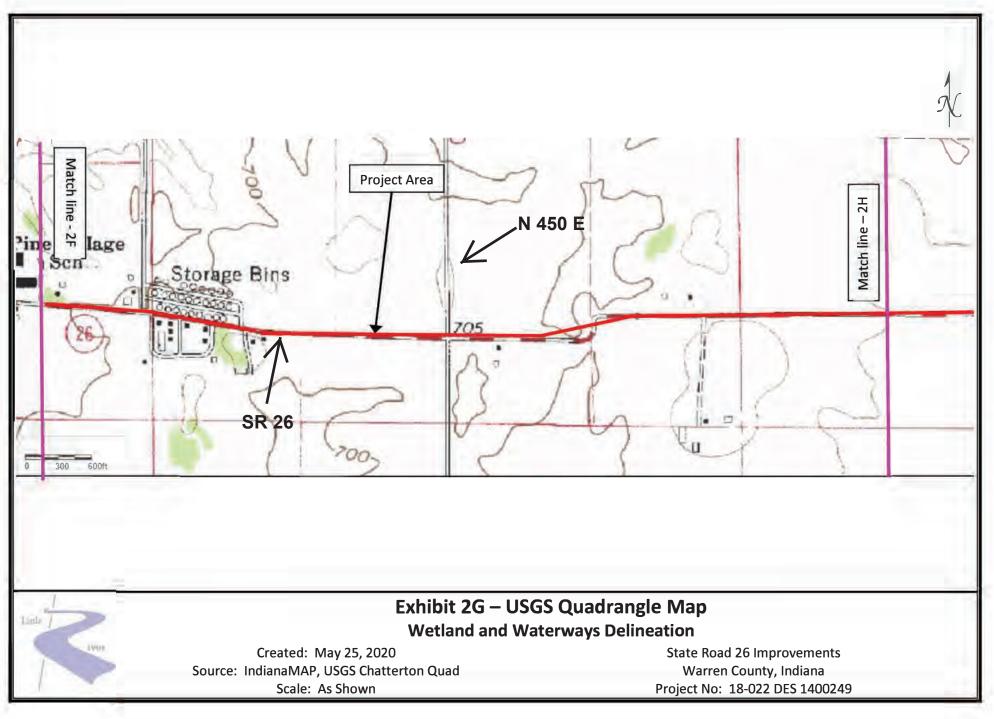

## Appendix B Graphics

**Project Location in Indiana (B-1)** 

Project Vicinity and Limits by Des. Numbers Map (B-2) Project Location on Topographic Map (B-3 to B-14) 1400249 Project Plans (B-15 to B-40) 1601105 Project Plans (B-41 to B-46) 1700114 Project Plans (B-47 to B-78) Photograph Key (B-79 to B-133) Photographs (B-134 to B-370)