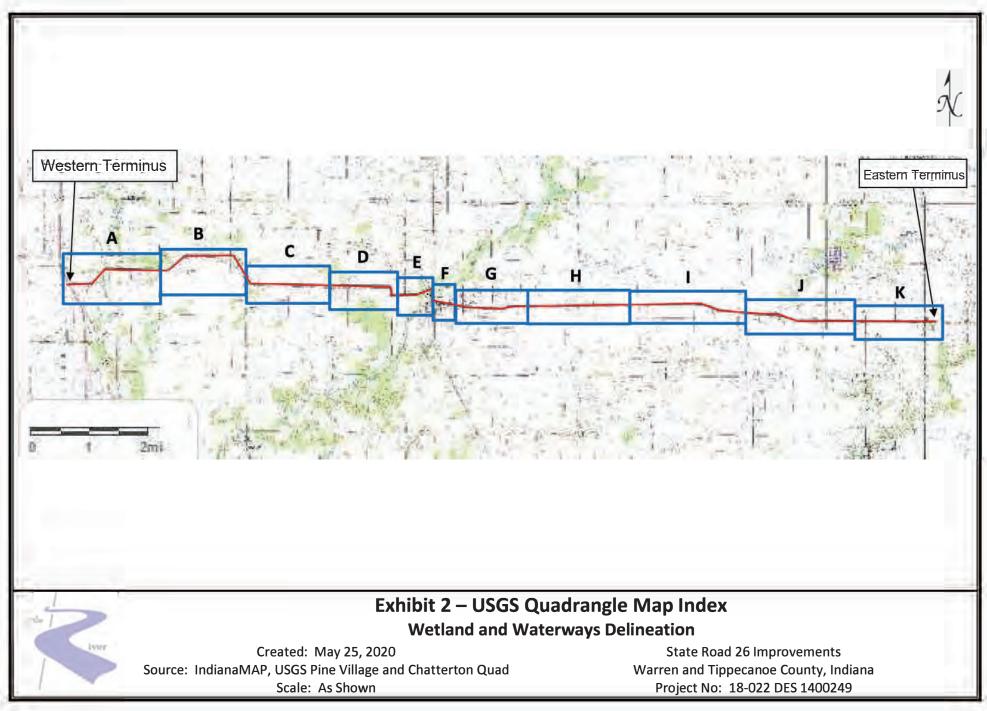

## Appendix B Graphics

**Project Location in Indiana (B-1)** 

Project Vicinity and Limits by Des. Numbers Map (B-2) Project Location on Topographic Map (B-3 to B-14) 1400249 Project Plans (B-15 to B-40) 1601105 Project Plans (B-41 to B-46) 1700114 Project Plans (B-47 to B-78) Photograph Key (B-79 to B-133) Photographs (B-134 to B-370)