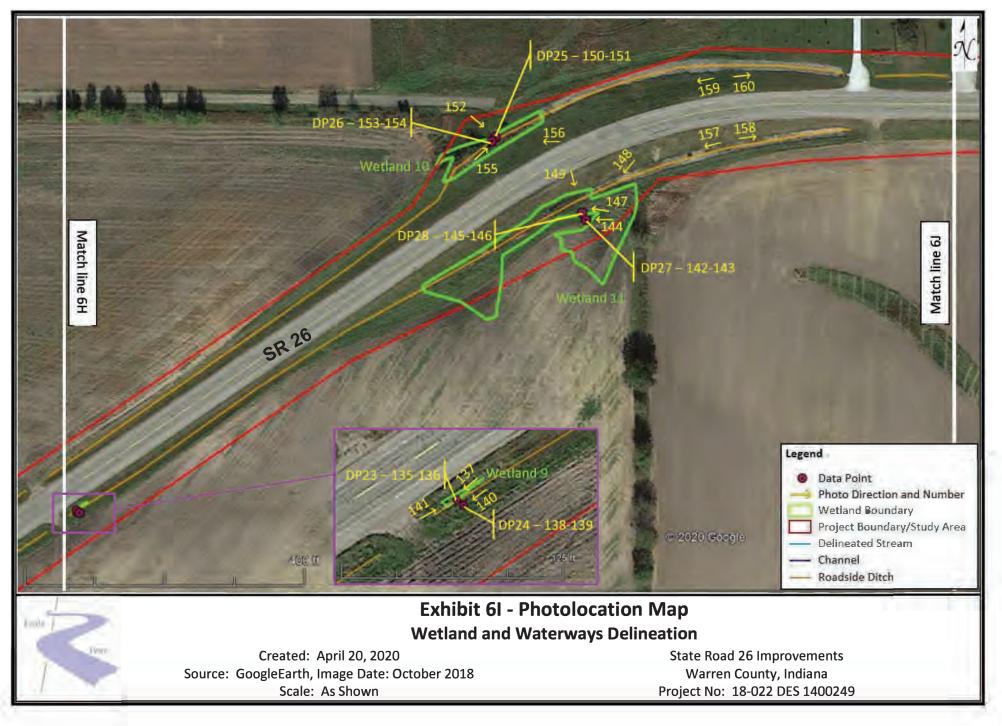

## Exhibit 6N - Photolocation Map Wetland and Waterways Delineation

Created: April 20, 2020 Source: GoogleEarth, Image Date: October 2018 Scale: As Shown State Road 26 Improvements Warren County, Indiana Project No: 18-022 DES 1400249