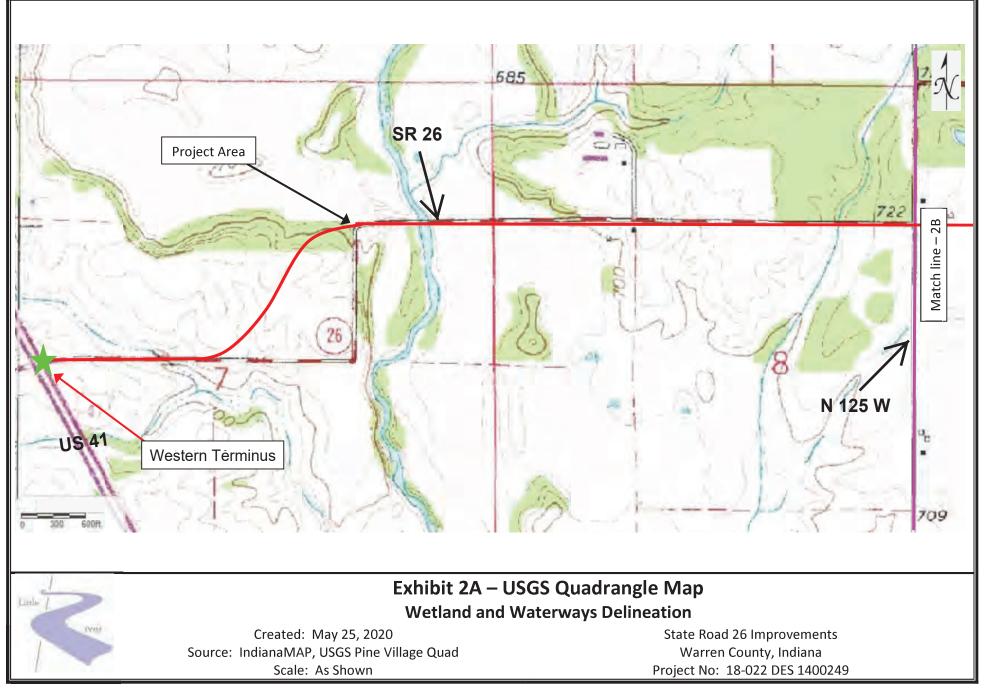

## Appendix B Graphics

**Project Location in Indiana (B-1)** 

Project Vicinity and Limits by Des. Numbers Map (B-2) Project Location on Topographic Map (B-3 to B-14) 1400249 Project Plans (B-15 to B-40) 1601105 Project Plans (B-41 to B-46) 1700114 Project Plans (B-47 to B-78) Photograph Key (B-79 to B-133) Photographs (B-134 to B-370)