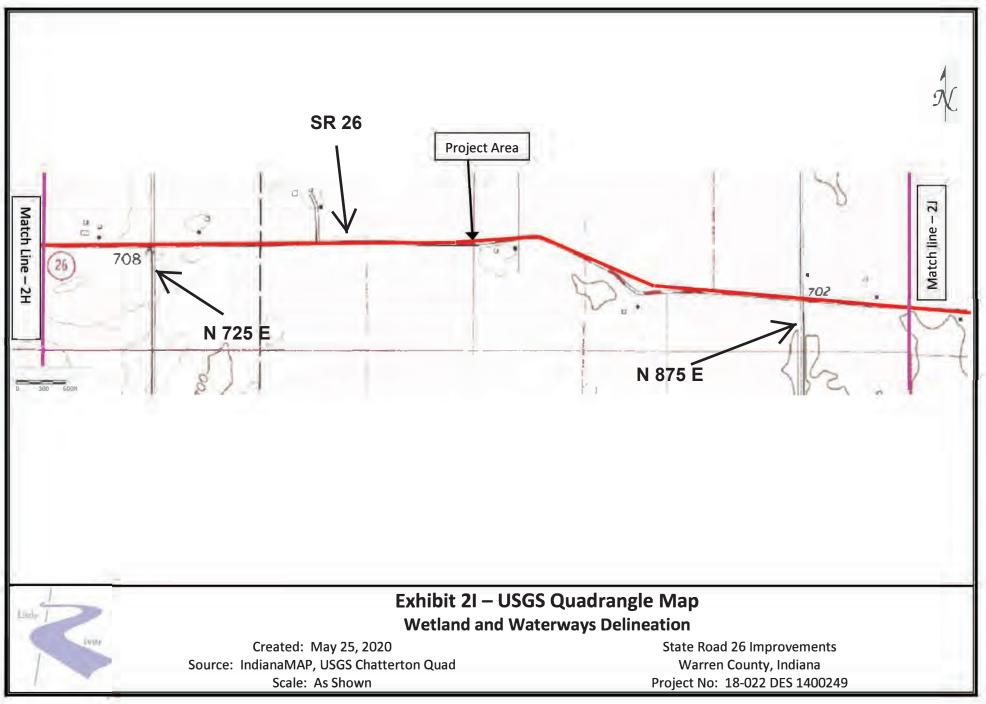

## Appendix B Graphics

**Project Location in Indiana (B-1)** 

Project Vicinity and Limits by Des. Numbers Map (B-2) Project Location on Topographic Map (B-3 to B-14) 1400249 Project Plans (B-15 to B-40) 1601105 Project Plans (B-41 to B-46) 1700114 Project Plans (B-47 to B-78) Photograph Key (B-79 to B-133) Photographs (B-134 to B-370)