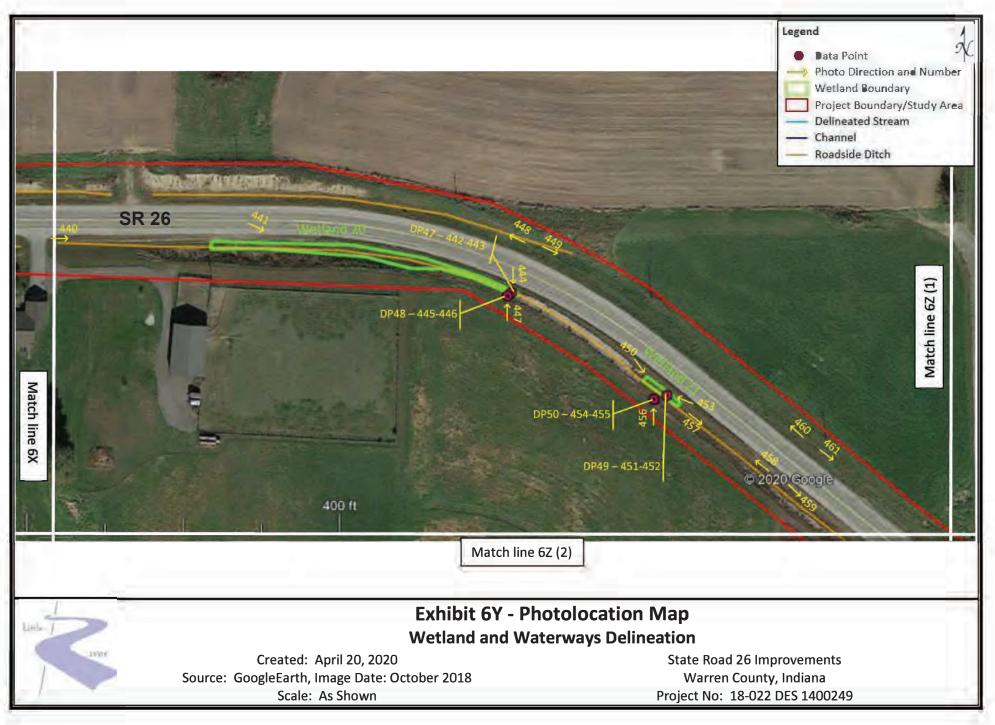

## Exhibit 6N - Photolocation Map Wetland and Waterways Delineation

Created: April 20, 2020 Source: GoogleEarth, Image Date: October 2018 Scale: As Shown State Road 26 Improvements Warren County, Indiana Project No: 18-022 DES 1400249