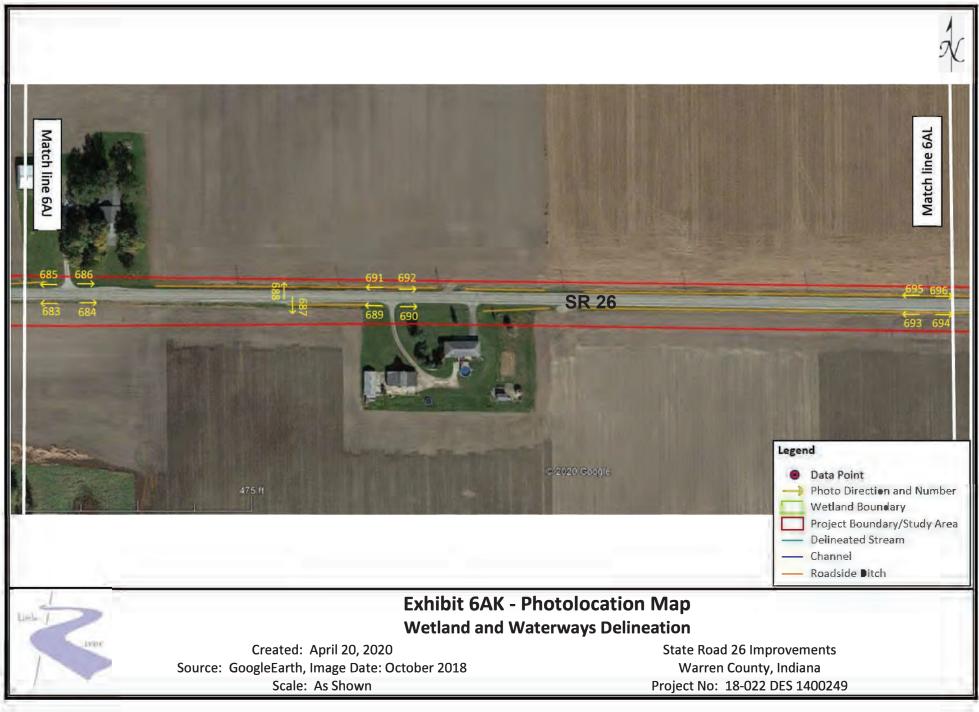

## Exhibit 6N - Photolocation Map Wetland and Waterways Delineation

Created: April 20, 2020 Source: GoogleEarth, Image Date: October 2018 Scale: As Shown State Road 26 Improvements Warren County, Indiana Project No: 18-022 DES 1400249

## Exhibit 6AC - Photolocation Map Wetland and Waterways Delineation

Created: April 20, 2020 Source: GoogleEarth, Image Date: October 2018 Scale: As Shown State Road 26 Improvements Warren County, Indiana Project No: 18-022 DES 1400249