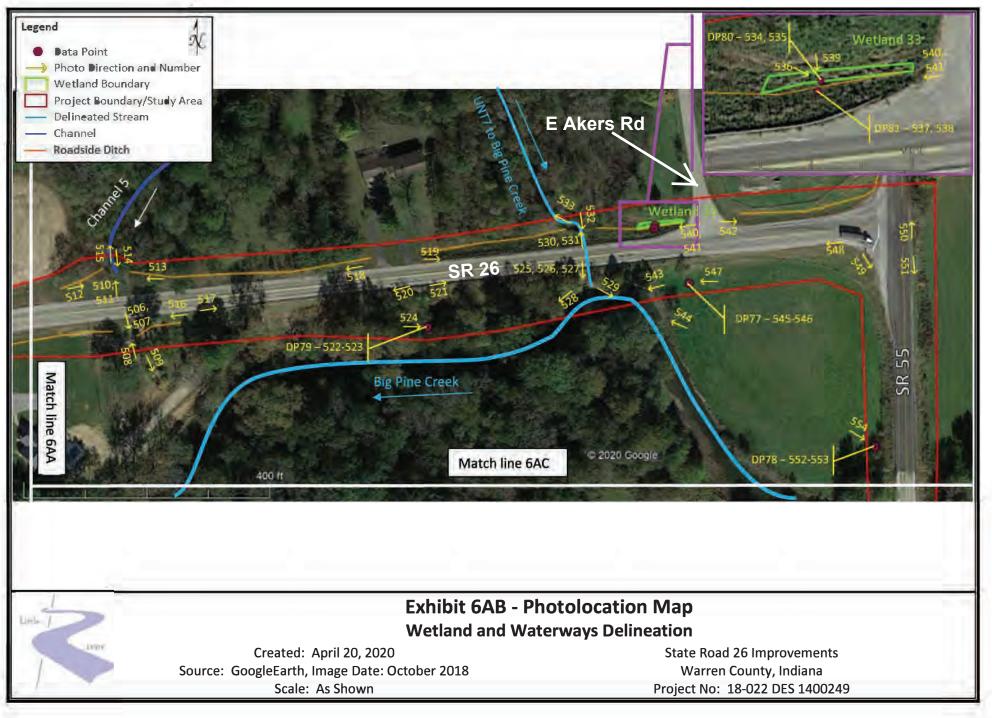

## Exhibit 6N - Photolocation Map Wetland and Waterways Delineation

Created: April 20, 2020 Source: GoogleEarth, Image Date: October 2018 Scale: As Shown State Road 26 Improvements Warren County, Indiana Project No: 18-022 DES 1400249