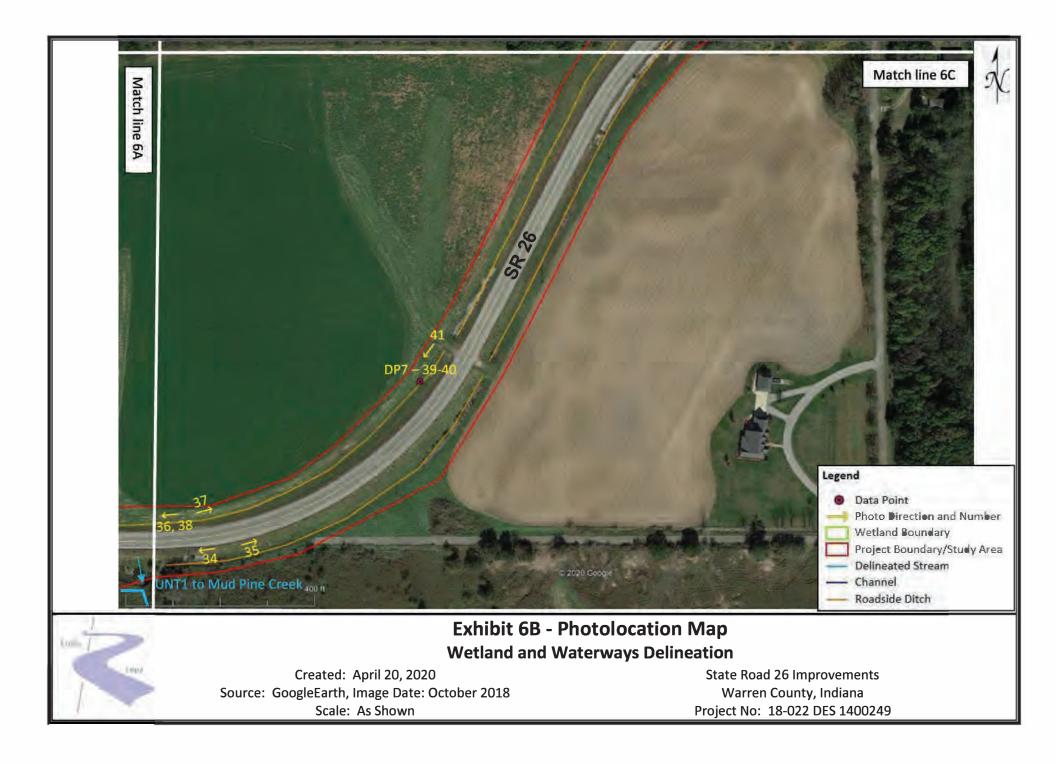

## Exhibit 6N - Photolocation Map Wetland and Waterways Delineation

Created: April 20, 2020 Source: GoogleEarth, Image Date: October 2018 Scale: As Shown State Road 26 Improvements Warren County, Indiana Project No: 18-022 DES 1400249