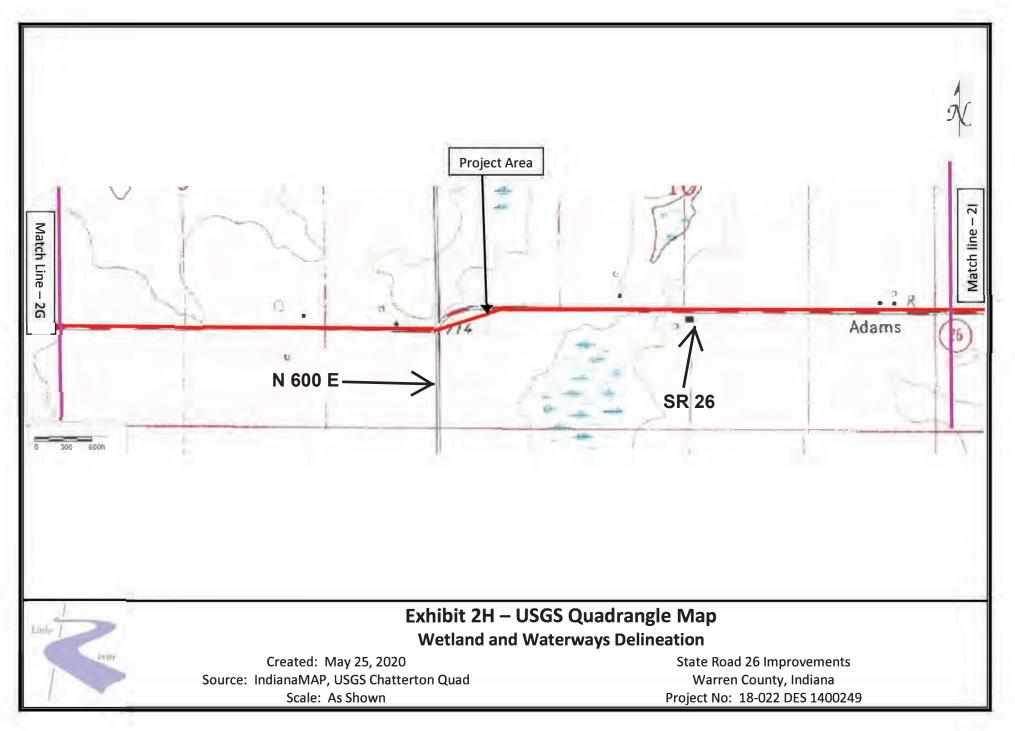

## Appendix B Graphics

**Project Location in Indiana (B-1)** 

Project Vicinity and Limits by Des. Numbers Map (B-2) Project Location on Topographic Map (B-3 to B-14) 1400249 Project Plans (B-15 to B-40) 1601105 Project Plans (B-41 to B-46) 1700114 Project Plans (B-47 to B-78) Photograph Key (B-79 to B-133) Photographs (B-134 to B-370)