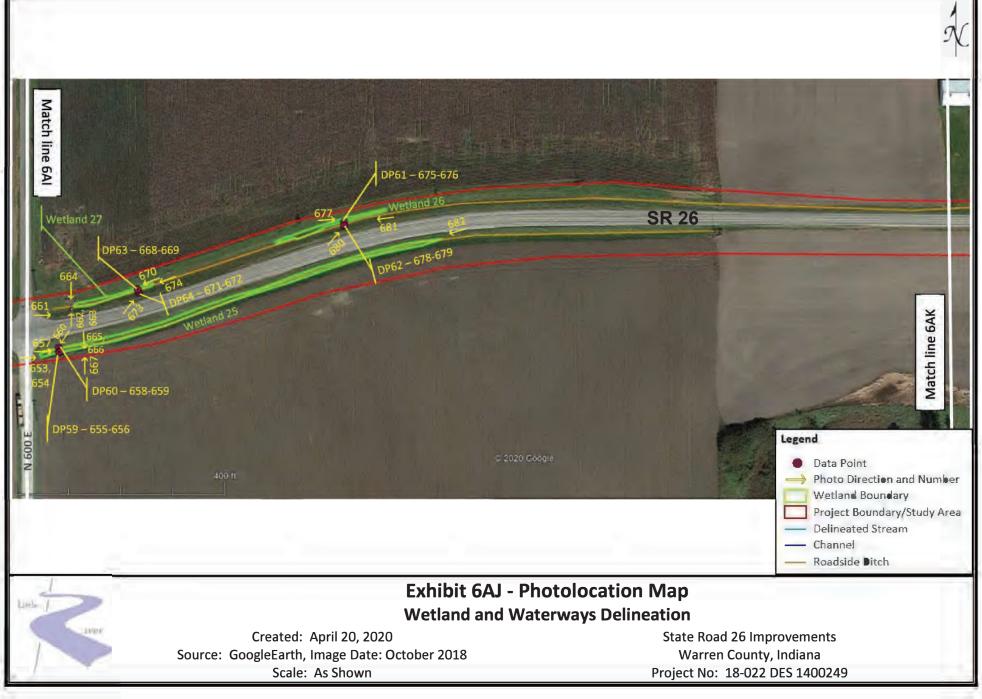

## Exhibit 6N - Photolocation Map Wetland and Waterways Delineation

Created: April 20, 2020 Source: GoogleEarth, Image Date: October 2018 Scale: As Shown State Road 26 Improvements Warren County, Indiana Project No: 18-022 DES 1400249

## Exhibit 6AC - Photolocation Map Wetland and Waterways Delineation

Created: April 20, 2020 Source: GoogleEarth, Image Date: October 2018 Scale: As Shown State Road 26 Improvements Warren County, Indiana Project No: 18-022 DES 1400249