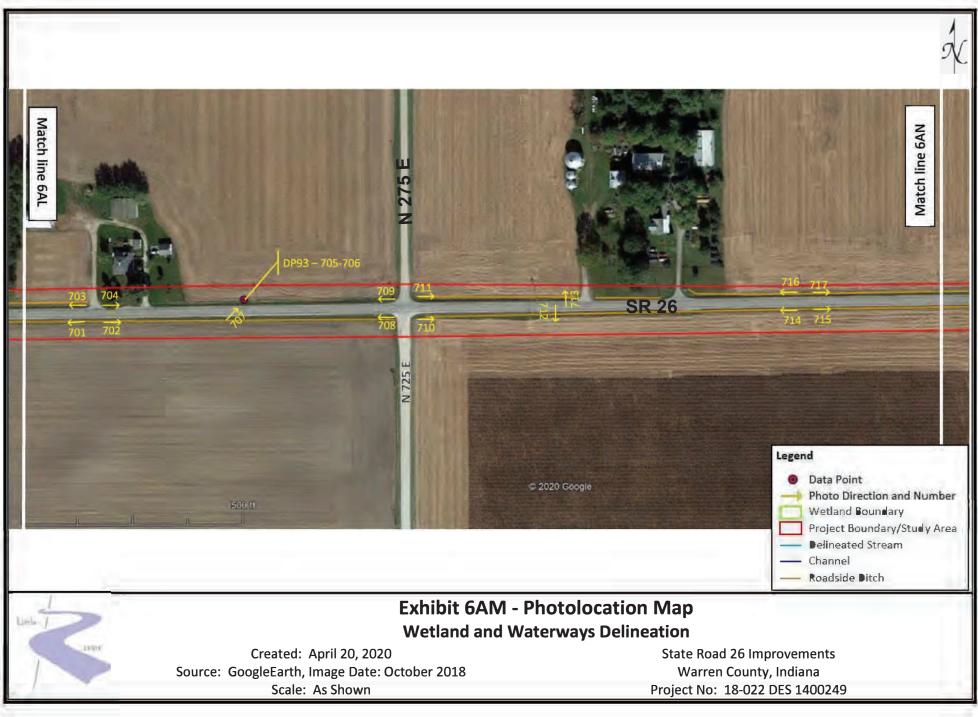

## Exhibit 6N - Photolocation Map Wetland and Waterways Delineation

Created: April 20, 2020 Source: GoogleEarth, Image Date: October 2018 Scale: As Shown State Road 26 Improvements Warren County, Indiana Project No: 18-022 DES 1400249

## Exhibit 6AC - Photolocation Map Wetland and Waterways Delineation

Created: April 20, 2020 Source: GoogleEarth, Image Date: October 2018 Scale: As Shown State Road 26 Improvements Warren County, Indiana Project No: 18-022 DES 1400249