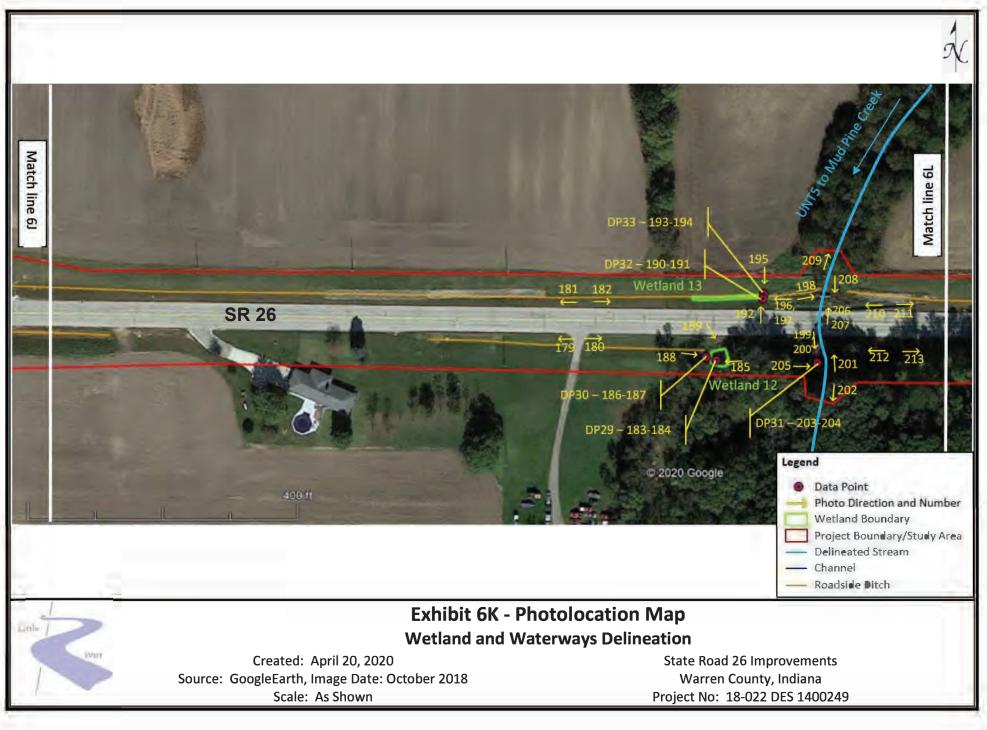

## Exhibit 6N - Photolocation Map Wetland and Waterways Delineation

Created: April 20, 2020 Source: GoogleEarth, Image Date: October 2018 Scale: As Shown State Road 26 Improvements Warren County, Indiana Project No: 18-022 DES 1400249