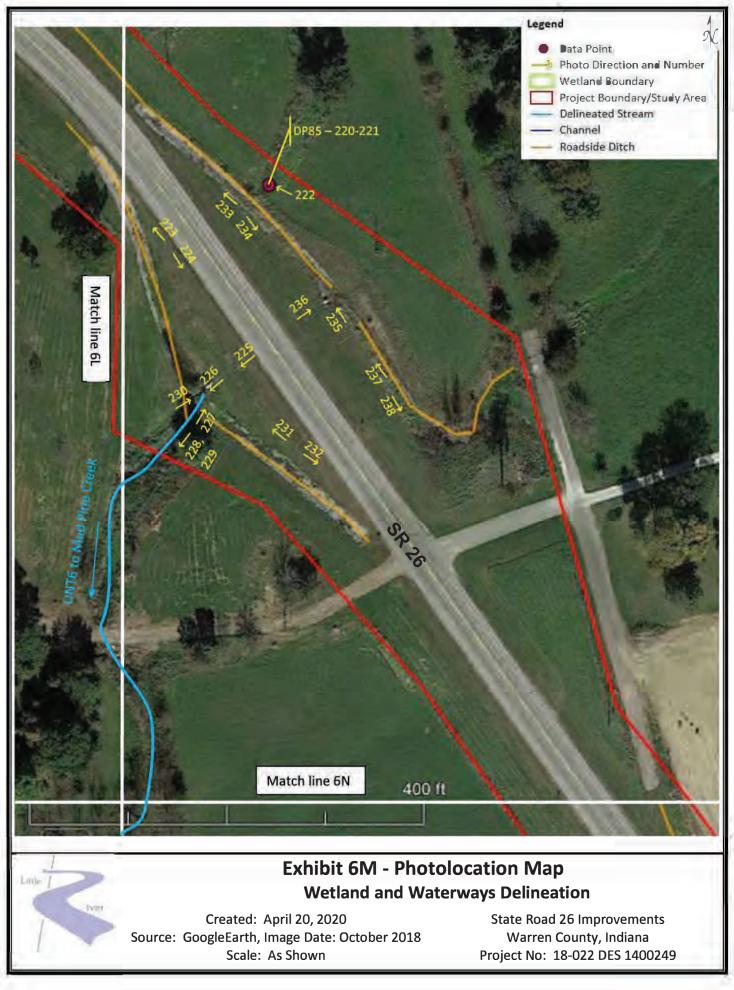

## Exhibit 6N - Photolocation Map Wetland and Waterways Delineation

Created: April 20, 2020 Source: GoogleEarth, Image Date: October 2018 Scale: As Shown State Road 26 Improvements Warren County, Indiana Project No: 18-022 DES 1400249