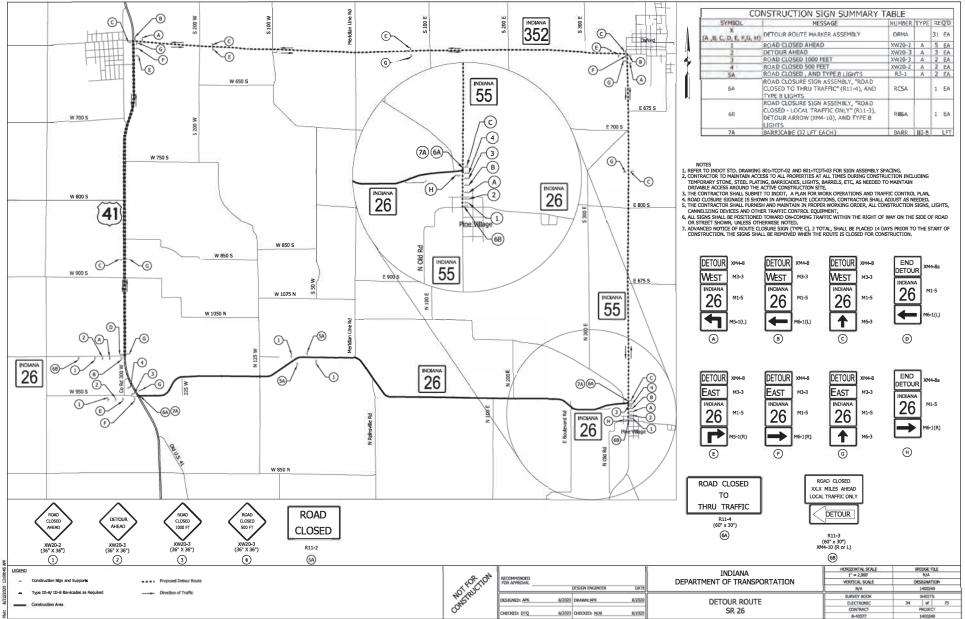

File: Qc/p-18/3722-00 - SR 26 Road Rehab Contract Bundle (INDOT)/pON/Sheets\1400249/Sht Detour\_01.dgn Model:Detour\_01

rike, Q:(\*183727-0) + SN 26 Awaii Rusian Contract, Bundia (THOCTY/DCH/Shorts))-//(D/HSSint PhanFieldle\_0).dgn Model: Sheat 1