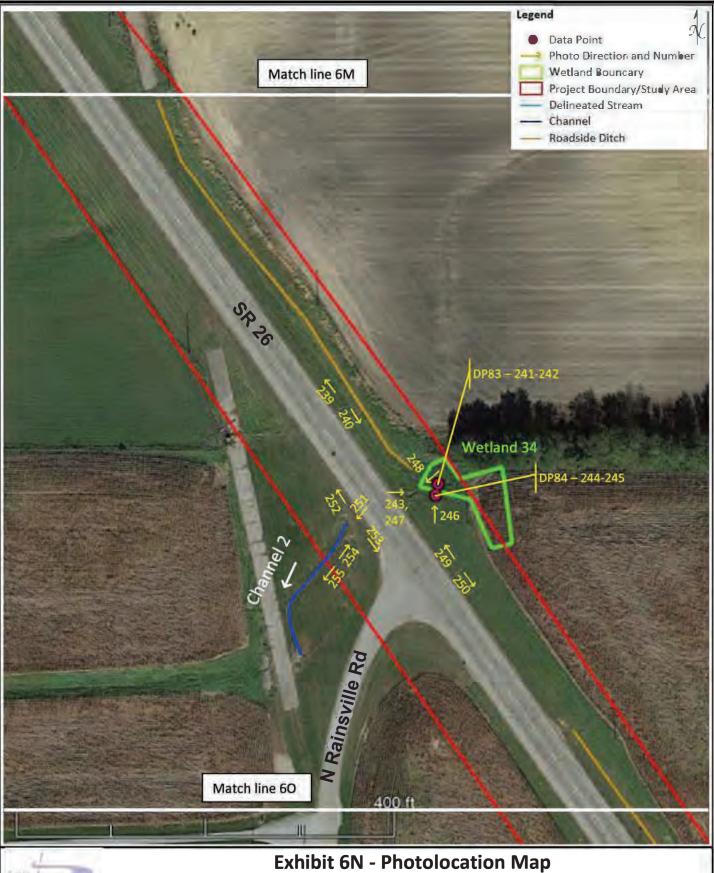

## Exhibit 6N - Photolocation Map Wetland and Waterways Delineation

Created: April 20, 2020 Source: GoogleEarth, Image Date: October 2018 Scale: As Shown State Road 26 Improvements Warren County, Indiana Project No: 18-022 DES 1400249