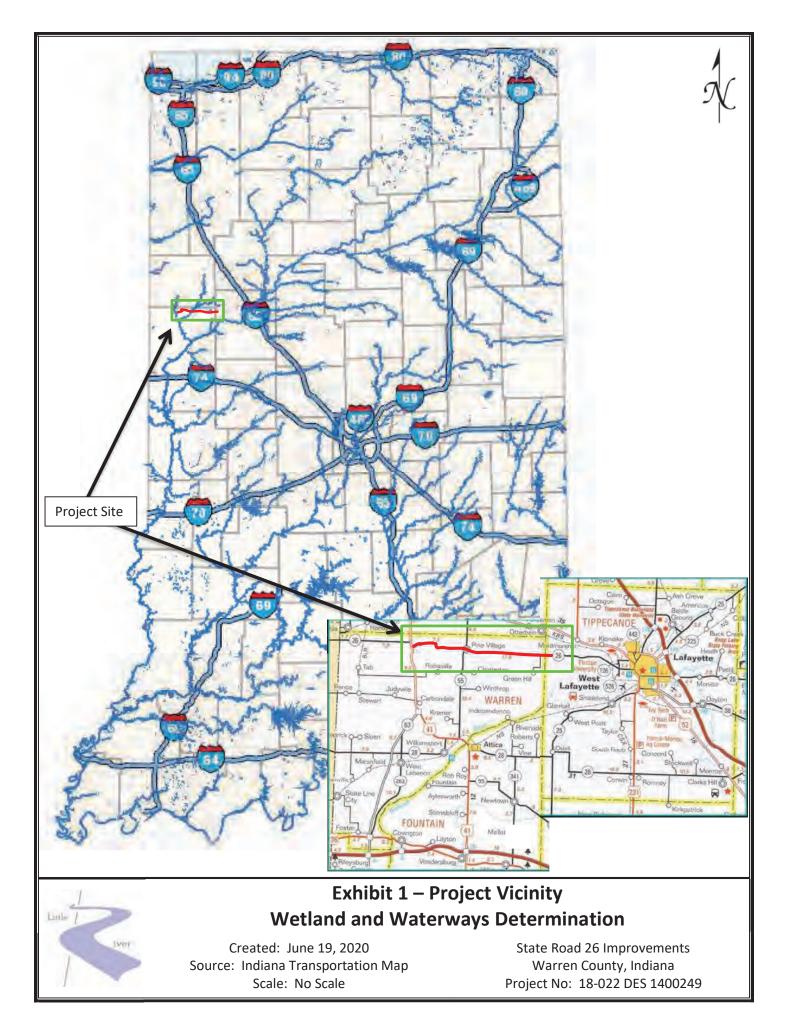

## Appendix B Graphics

**Project Location in Indiana (B-1)** 

Project Vicinity and Limits by Des. Numbers Map (B-2) Project Location on Topographic Map (B-3 to B-14) 1400249 Project Plans (B-15 to B-40) 1601105 Project Plans (B-41 to B-46) 1700114 Project Plans (B-47 to B-78) Photograph Key (B-79 to B-133) Photographs (B-134 to B-370)