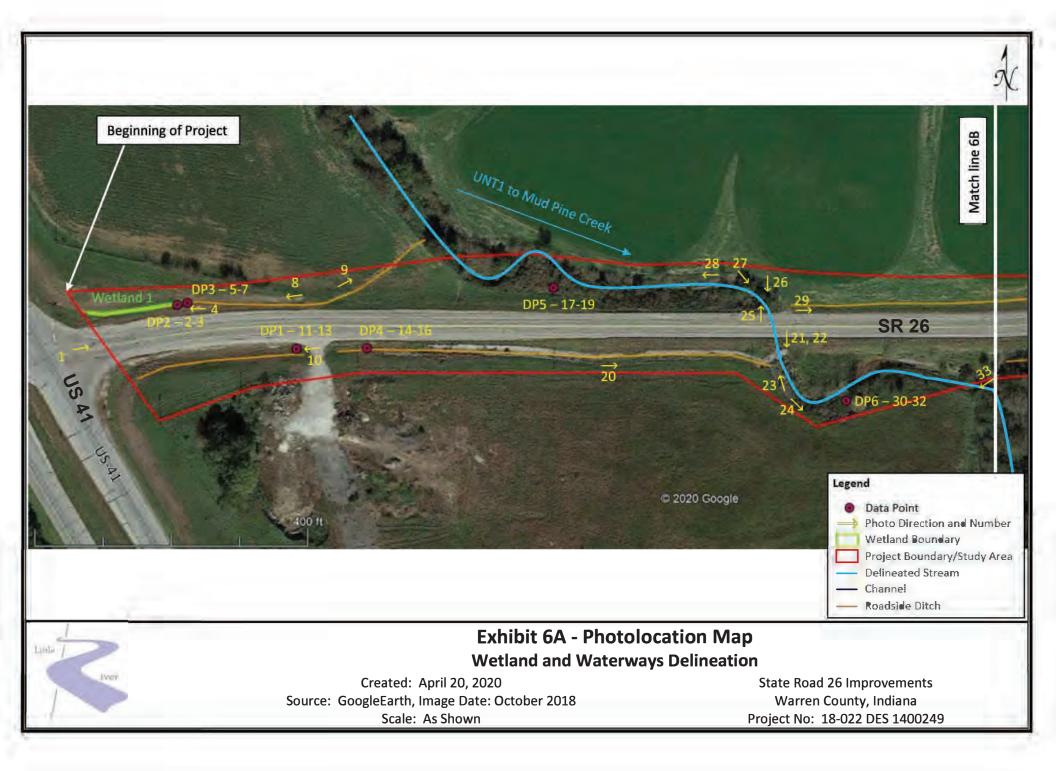

## Exhibit 6N - Photolocation Map Wetland and Waterways Delineation

Created: April 20, 2020 Source: GoogleEarth, Image Date: October 2018 Scale: As Shown State Road 26 Improvements Warren County, Indiana Project No: 18-022 DES 1400249