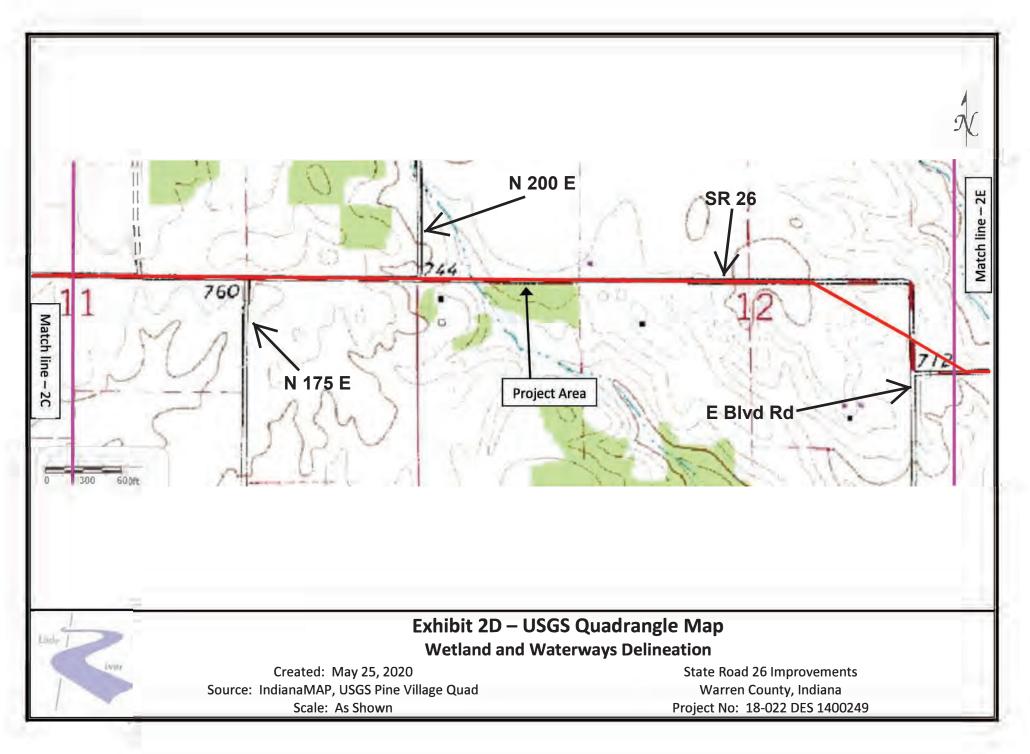

## Appendix B Graphics

**Project Location in Indiana (B-1)** 

Project Vicinity and Limits by Des. Numbers Map (B-2) Project Location on Topographic Map (B-3 to B-14) 1400249 Project Plans (B-15 to B-40) 1601105 Project Plans (B-41 to B-46) 1700114 Project Plans (B-47 to B-78) Photograph Key (B-79 to B-133) Photographs (B-134 to B-370)