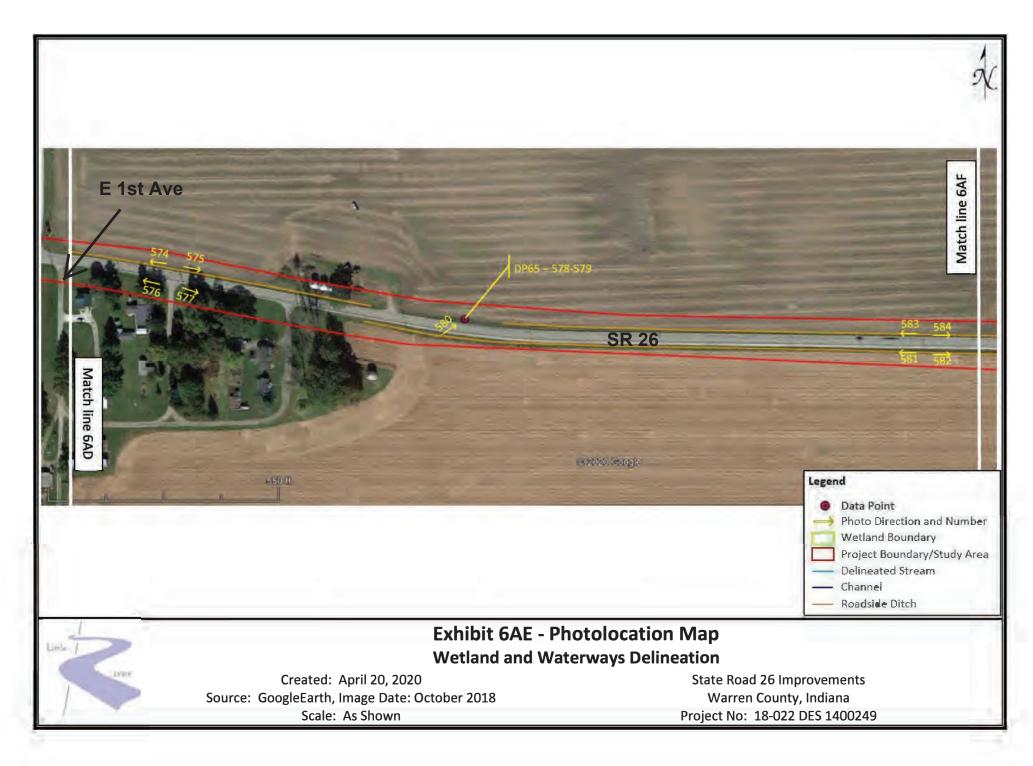

oad Rehab Contract Bundle (INDOT)\DGN\Sheewi(1700114\Sht PlanProfile\_03.dgn Model:Sheet 39























B-70







File: Q:\P-183727-00 - SR 26 Road Rehab Contract Bundle ("INOCTIDGR\Sheew(1700114)Sht PlanProfile\_03.dgn Model:Sheet 53













































## Exhibit 6N - Photolocation Map Wetland and Waterways Delineation

Created: April 20, 2020 Source: GoogleEarth, Image Date: October 2018 Scale: As Shown State Road 26 Improvements Warren County, Indiana Project No: 18-022 DES 1400249































## Exhibit 6AC - Photolocation Map Wetland and Waterways Delineation

Created: April 20, 2020 Source: GoogleEarth, Image Date: October 2018 Scale: As Shown State Road 26 Improvements Warren County, Indiana Project No: 18-022 DES 1400249