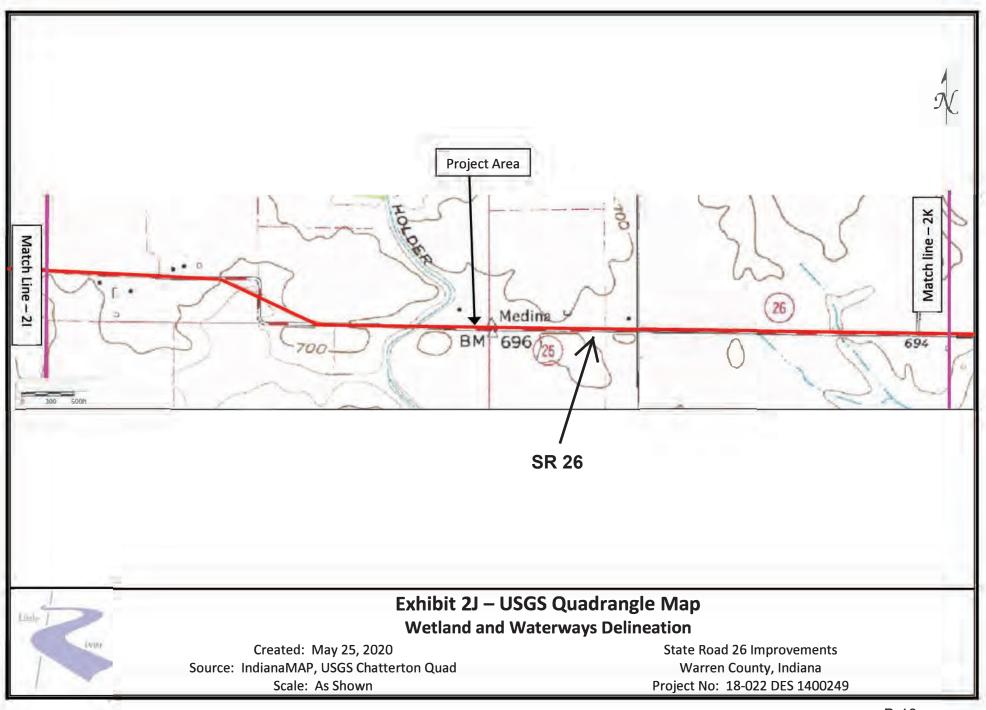

## Appendix B Graphics

**Project Location in Indiana (B-1)** 

Project Vicinity and Limits by Des. Numbers Map (B-2) Project Location on Topographic Map (B-3 to B-14) 1400249 Project Plans (B-15 to B-40) 1601105 Project Plans (B-41 to B-46) 1700114 Project Plans (B-47 to B-78) Photograph Key (B-79 to B-133) Photographs (B-134 to B-370)