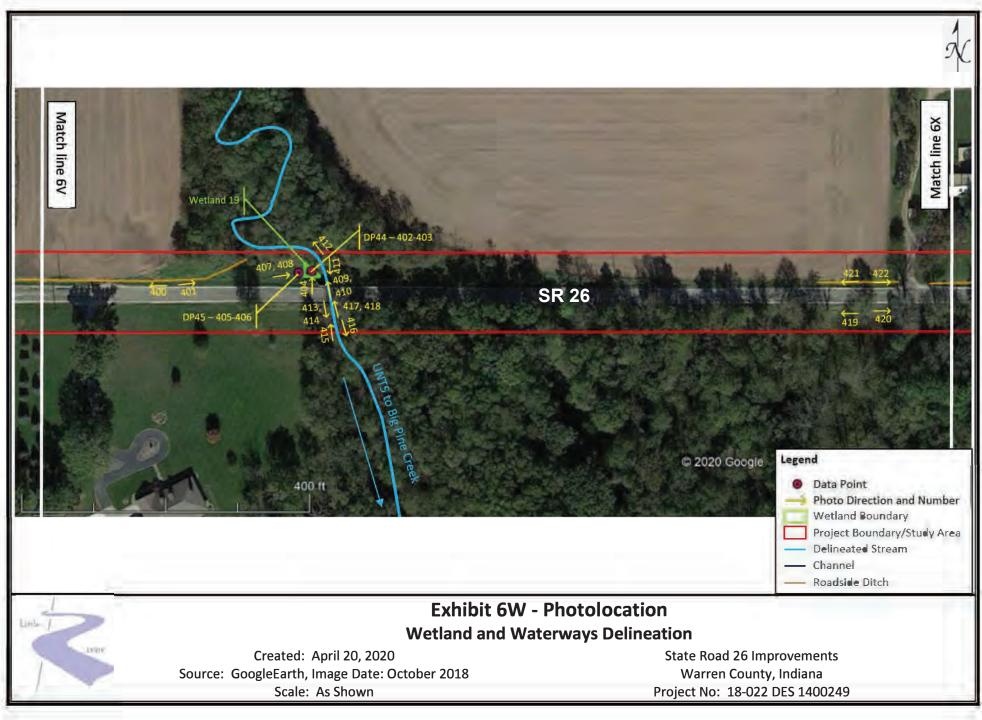

## Exhibit 6N - Photolocation Map Wetland and Waterways Delineation

Created: April 20, 2020 Source: GoogleEarth, Image Date: October 2018 Scale: As Shown State Road 26 Improvements Warren County, Indiana Project No: 18-022 DES 1400249