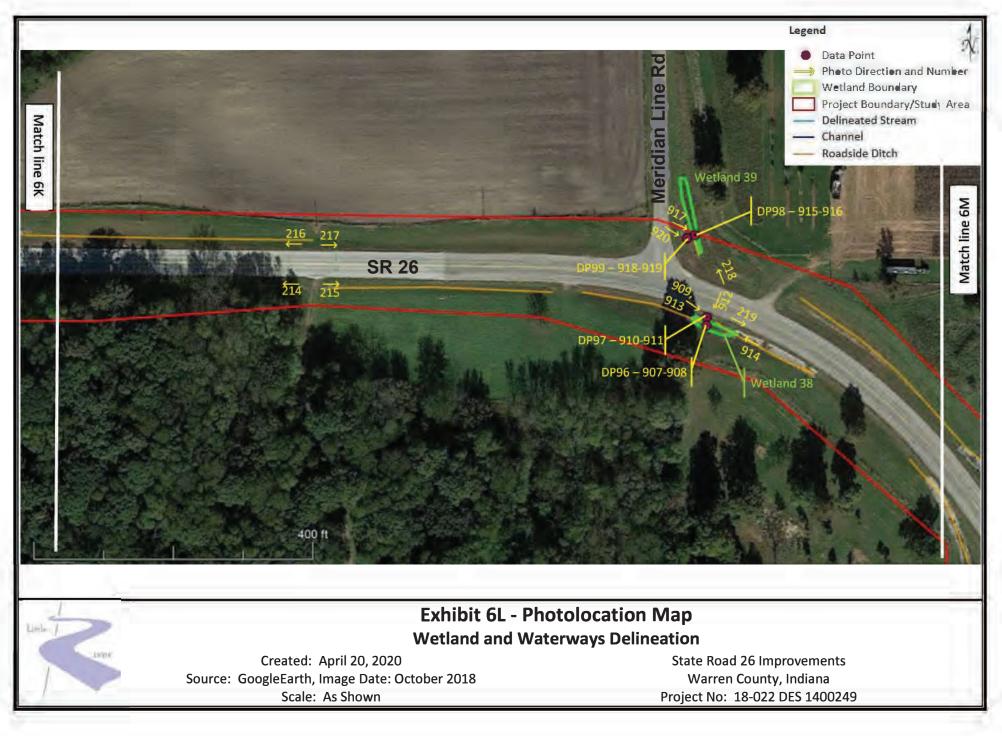

## Exhibit 6N - Photolocation Map Wetland and Waterways Delineation

Created: April 20, 2020 Source: GoogleEarth, Image Date: October 2018 Scale: As Shown State Road 26 Improvements Warren County, Indiana Project No: 18-022 DES 1400249