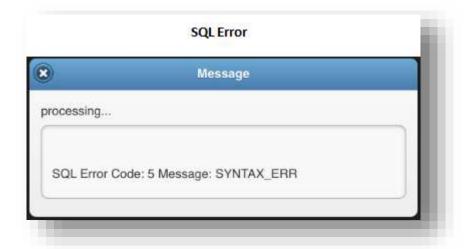

## **SQL Error Code...**

Receiving an SQL Error Code generally indicates that the user has not gone through the process of validating the DamageWise Field Estimate Tool.

For a refresher course on validating the device please refer to the initial training manual that was distributed or see the document titled "Validating Device and Setting up Environment" located here...

http://www.in.gov/indot/div/mobile/pubs/Validating\_Device\_Setting\_up\_Environment.pdf

or by tapping on the **iPad Docs** icon on your iPad.