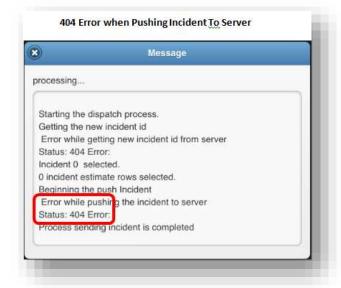

## Status 404 errors

Status 404 errors indicate that the device (iPad) is either not connected to a Wi-Fi Network or is not connected in a manner that the DamageWise Field Estimate Tool thinks it is connected.

To resolve this error, confirm that the device is connected to a Wi-Fi network. SOI Wireless is normally preferred, however Indiana Public WiFi is also applicable as long as you navigate past the connectivity agreement page.