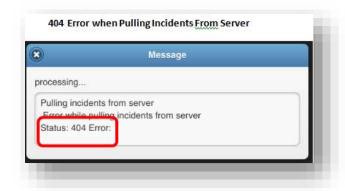

## Status 404 errors

Status 404 errors indicate that the device (iPad) is either not connected to a Wi-Fi Network or is not connected in a manner that the DamageWise Field Estimate Tool thinks it is connected.

To resolve this error, confirm that the device is connected to a Wi-Fi network. SOI Wireless is normally preferred, however Indiana Public WiFi is also applicable as long as you navigate past the connectivity agreement page.