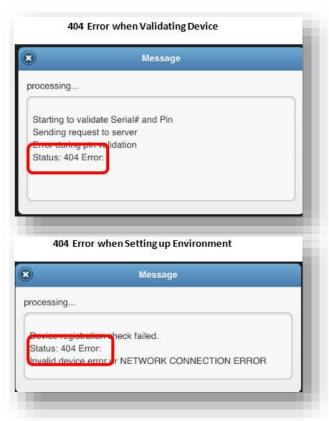

## Status 404 errors

Status 404 errors indicate that the device (iPad) is either not connected to a Wi-Fi Network or is not connected in a manner that the DamageWise Field Estimate Tool thinks it is connected.

To resolve this error, confirm that the device is connected to a Wi-Fi network. SOI Wireless is normally preferred, however Indiana Public WiFi is also applicable as long as you navigate past the connectivity agreement page.