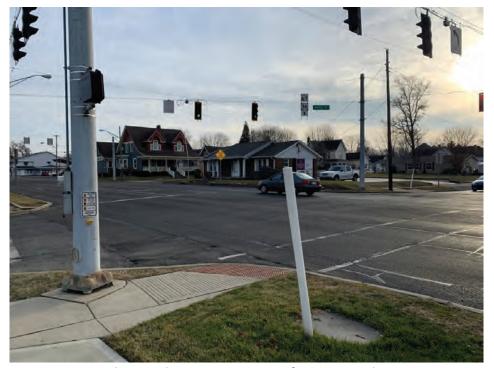

#### **Existing Conditions**

US 36, also known as Broadway Street in Fortville, is functionally classified as a minor arterial within the project area. The typical cross-section of US 36 consists of four 11-foot wide through travel lanes (two in each direction) with intermittent 4-foot-wide sidewalks along either side of the roadway. At the intersection with Maple Street, the roadway profile of US 36 widens and 11-foot wide dedicated left-turn lanes are present in each direction. The existing speed limit along US 36 is 40 miles per hour.

Maple Street is functionally classified as a major collector within the project area. The typical cross-section of Maple Street consists of two 10-foot wide asphalt through travel lanes (one in each direction) with an 8-foot wide parking lane along the southbound lane, south of the intersection. There are also 4-foot wide sidewalks along both sides of the roadway.