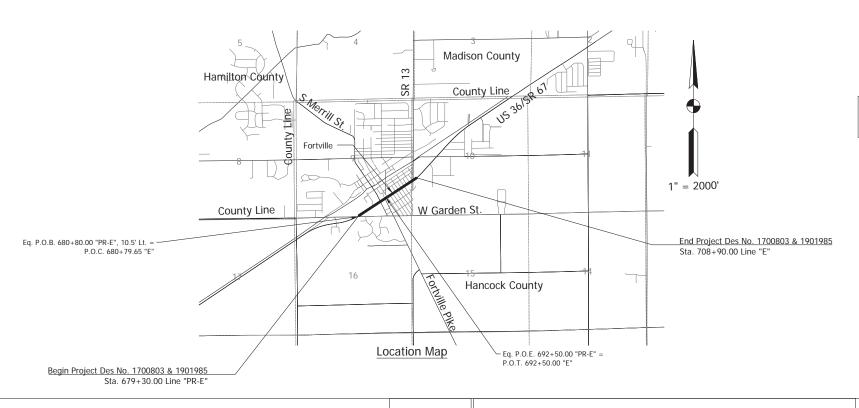

#### Location

The proposed project is located within the Town of Fortville, Indiana. Des. Nos. 1700803 and 1901985 are located along US 36, beginning at Garden Street and ending at SR 13. The Des. No. 1702935 project extends along Maple Street from High Street to 215 feet north of US 36. Specifically, the project is located in Sections 9, 10, and 16, Township 17 North, Range 6 East in Vernon Township as depicted on the Ingalls, Indiana U.S. Geological Survey (USGS) 7.5-minute scale quadrangle. Adjacent land use consists mainly of commercial and residential areas.