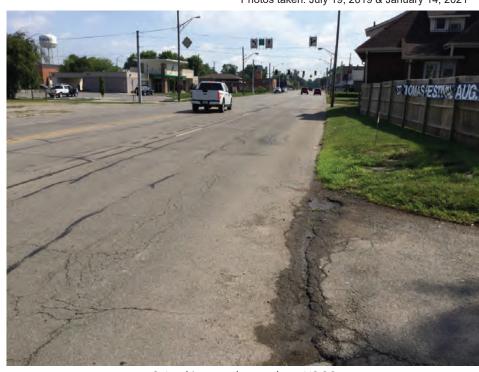

#### Need:

The need for the project stems from the deteriorated condition of the roadway, signal failure at the intersection with Maple Street, and lack of pedestrian connectivity along this Section of US 36 between the existing path just east of Garden Street and the existing sidewalk on SR 13. According to the Mini Scope for US 36 (July 2015) (Appendix I, I2 to I3), the pavement is deteriorating with multiple transverse and longitudinal cracks. Minor rutting and striping were also prevalent along with numerous cracks and voids in the driving surface. At the intersection with Maple Street, US 36 is a 4-lane facility with left turn lanes while Maple Street is a 2-lane facility with no turn lanes (Mini Scope, November 2014 (Appendix I, I4 to I5)). The left turn movements from Maple Street onto US 36 significantly reduce the capacity of the Maple Street approaches causing signal cycle failure and extended queue lengths of 800-1000 ft. The project area also lacks sufficient pedestrian connectivity along US 36 with missing sidewalks between Garden Street and SR 13. This area was identified in the Hancock County Trail Plan (November 2018) as a planned community trail.

#### **Existing Conditions**

US 36, also known as Broadway Street in Fortville, is functionally classified as a minor arterial within the project area. The typical cross-section of US 36 consists of four 11-foot wide through travel lanes (two in each direction) with intermittent 4-foot-wide sidewalks along either side of the roadway. At the intersection with Maple Street, the roadway profile of US 36 widens and 11-foot wide dedicated left-turn lanes are present in each direction. The existing speed limit along US 36 is 40 miles per hour.