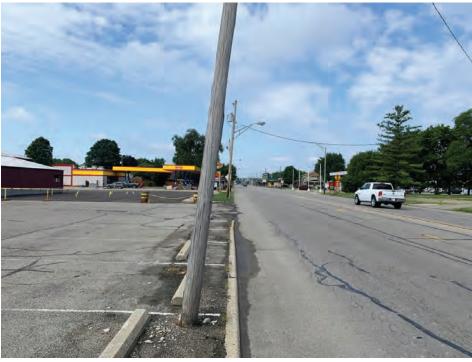

#### **Existing Conditions**

US 36, also known as Broadway Street in Fortville, is functionally classified as a minor arterial within the project area. The typical cross-section of US 36 consists of four 11-foot wide through travel lanes (two in each direction) with intermittent 4-foot-wide sidewalks along either side of the roadway. At the intersection with Maple Street, the roadway profile of US 36 widens and 11-foot wide dedicated left-turn lanes are present in each direction. The existing speed limit along US 36 is 40 miles per hour.

As part of the roadway reconstruction, the existing roadway surface will be removed the full depth. After which, approximately 4 inches of compacted aggregate will be placed on new subgrade treatment. Then, approximately 13 inches of hot mix asphalt (HMA) will be applied to the compacted aggregate (Appendix B, B17 to B23). The grade of the roadway will be a maximum of one foot lower than the existing grade. The project will reduce the number of through travel lanes in the project area from four to two. The proposed crosssection will include two 11-foot wide through travel lanes (one in each direction) and a 12-foot wide center two-way left turn lane. In conjunction with the roadway reconstruction, a new 10-foot to 13-foot wide concrete paved multiuse path will be constructed along the northwest side of the roadway. Additionally, there will be a 6-foot wide concrete sidewalk along the southeast side of the roadway (Appendix B, B15). The path will have new downward facing permanent lighting and other trail amenities along its length. The project also includes new Americans with Disability Act (ADA) compliant curb ramps constructed at Merrill, Maple, Main, Oak, Poplar, Elm, and Walnut Streets.