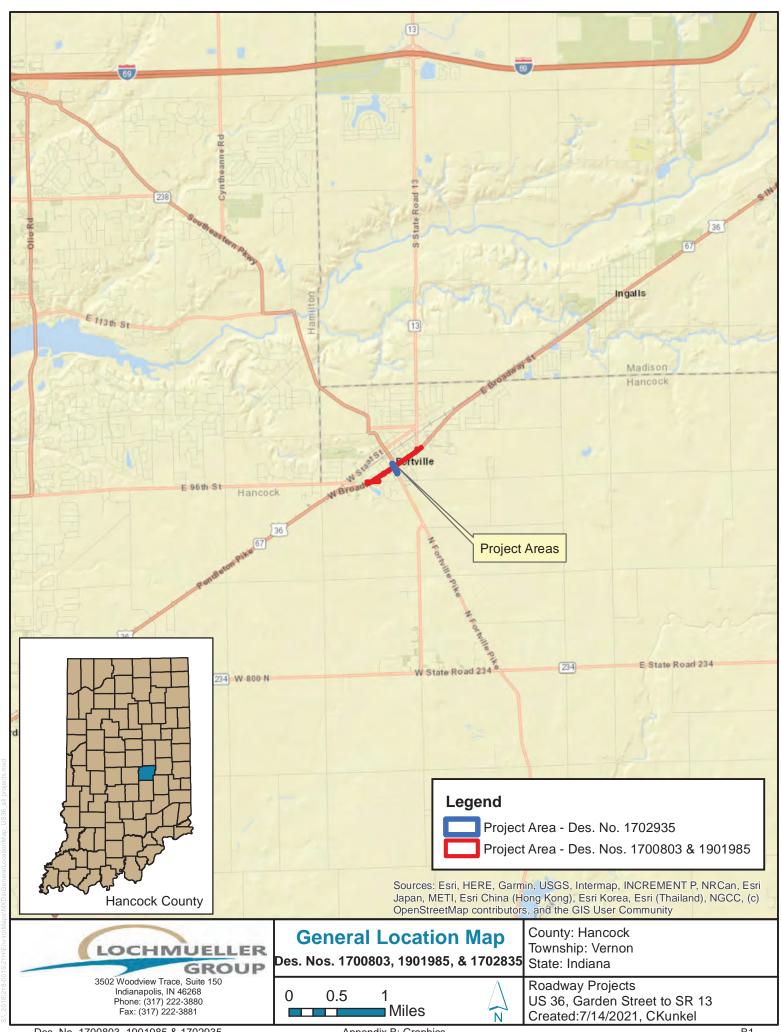

#### Location

The proposed project is located within the Town of Fortville, Indiana. Des. Nos. 1700803 and 1901985 are located along US 36, beginning at Garden Street and ending at SR 13. The Des. No. 1702935 project extends along Maple Street from High Street to 215 feet north of US 36. Specifically, the project is located in Sections 9, 10, and 16, Township 17 North, Range 6 East in Vernon Township as depicted on the Ingalls, Indiana U.S. Geological Survey (USGS) 7.5-minute scale quadrangle. Adjacent land use consists mainly of commercial and residential areas.