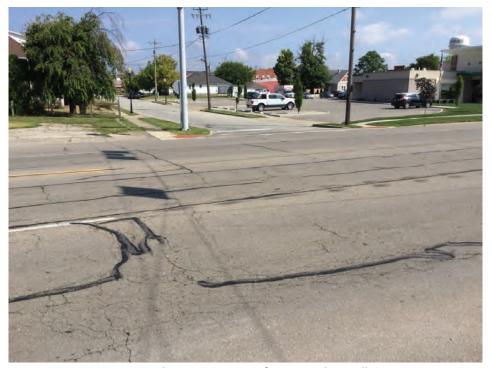

#### Need:

The need for the project stems from the deteriorated condition of the roadway, signal failure at the intersection with Maple Street, and lack of pedestrian connectivity along this Section of US 36 between the existing path just east of Garden Street and the existing sidewalk on SR 13. According to the Mini Scope for US 36 (July 2015) (Appendix I, I2 to I3), the pavement is deteriorating with multiple transverse and longitudinal cracks. Minor rutting and striping were also prevalent along with numerous cracks and voids in the driving surface. At the intersection with Maple Street, US 36 is a 4-lane facility with left turn lanes while Maple Street is a 2-lane facility with no turn lanes (Mini Scope, November 2014 (Appendix I, I4 to I5)). The left turn movements from Maple Street onto US 36 significantly reduce the capacity of the Maple Street approaches causing signal cycle failure and extended queue lengths of 800-1000 ft. The project area also lacks sufficient pedestrian connectivity along US 36 with missing sidewalks between Garden Street and SR 13. This area was identified in the Hancock County Trail Plan (November 2018) as a planned community trail.

#### **Existing Conditions**

US 36, also known as Broadway Street in Fortville, is functionally classified as a minor arterial within the project area. The typical cross-section of US 36 consists of four 11-foot wide through travel lanes (two in each direction) with intermittent 4-foot-wide sidewalks along either side of the roadway. At the intersection with Maple Street, the roadway profile of US 36 widens and 11-foot wide dedicated left-turn lanes are present in each direction. The existing speed limit along US 36 is 40 miles per hour.