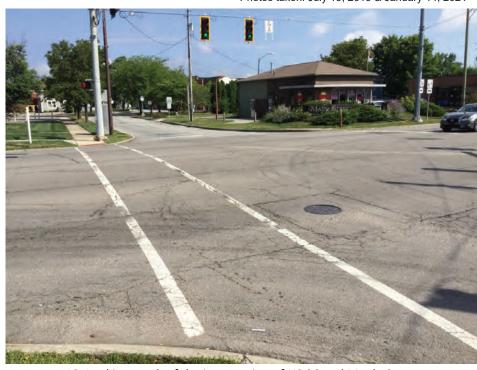

#### **Existing Conditions**

US 36, also known as Broadway Street in Fortville, is functionally classified as a minor arterial within the project area. The typical cross-section of US 36 consists of four 11-foot wide through travel lanes (two in each direction) with intermittent 4-foot-wide sidewalks along either side of the roadway. At the intersection with Maple Street, the roadway profile of US 36 widens and 11-foot wide dedicated left-turn lanes are present in each direction. The existing speed limit along US 36 is 40 miles per hour.

As part of the roadway reconstruction, the existing roadway surface will be removed the full depth. After which, approximately 4 inches of compacted aggregate will be placed on new subgrade treatment. Then, approximately 13 inches of hot mix asphalt (HMA) will be applied to the compacted aggregate (Appendix B, B17 to B23). The grade of the roadway will be a maximum of one foot lower than the existing grade. The project will reduce the number of through travel lanes in the project area from four to two. The proposed crosssection will include two 11-foot wide through travel lanes (one in each direction) and a 12-foot wide center two-way left turn lane. In conjunction with the roadway reconstruction, a new 10-foot to 13-foot wide concrete paved multiuse path will be constructed along the northwest side of the roadway. Additionally, there will be a 6-foot wide concrete sidewalk along the southeast side of the roadway (Appendix B, B15). The path will have new downward facing permanent lighting and other trail amenities along its length. The project also includes new Americans with Disability Act (ADA) compliant curb ramps constructed at Merrill, Maple, Main, Oak, Poplar, Elm, and Walnut Streets.