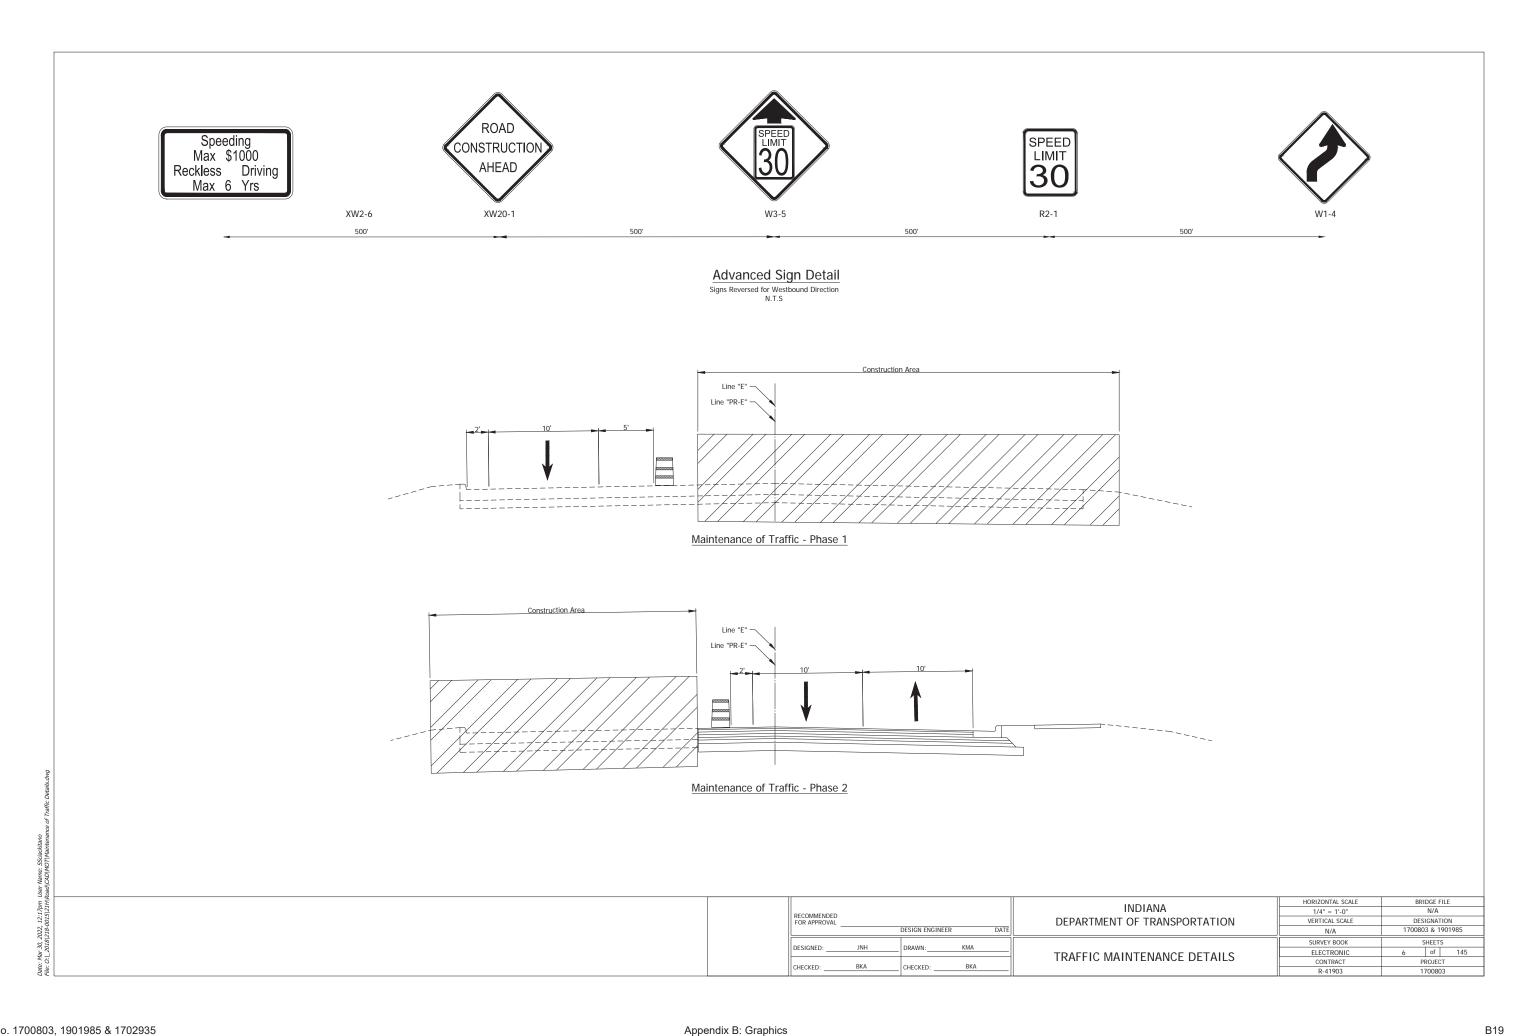

|                                  | Route                                                                                                                                                                                                                                                                                                                                                                                                                                                                                                                                                                                                                                                                                                                                                                                                                                                                                                                                                                                                                                                                                                                                                                                                                                                                                                                                                                                                                                                                                                                                                                                                                                                                                                                                                                                                                                                                                                                                                                                                                                                                                                                          | US 36 (Broadway Street)                                                                                                                                                                                                                                                                                                                                                                                                                                                                                                                                                                                                                                                                                                                                                                                                                                                                                                                                                                                                                                                                                                                                                                                                                                                                                                                                                                                                                                                                                                                                                                                                                                                                                                                                                                                                                                                                                                                                                                                                                                                                                                        | Des. No.                                                                                                                                                                   | 1702935, 1901985,<br>1700803                                                                                                                                                                                                               |
|----------------------------------|--------------------------------------------------------------------------------------------------------------------------------------------------------------------------------------------------------------------------------------------------------------------------------------------------------------------------------------------------------------------------------------------------------------------------------------------------------------------------------------------------------------------------------------------------------------------------------------------------------------------------------------------------------------------------------------------------------------------------------------------------------------------------------------------------------------------------------------------------------------------------------------------------------------------------------------------------------------------------------------------------------------------------------------------------------------------------------------------------------------------------------------------------------------------------------------------------------------------------------------------------------------------------------------------------------------------------------------------------------------------------------------------------------------------------------------------------------------------------------------------------------------------------------------------------------------------------------------------------------------------------------------------------------------------------------------------------------------------------------------------------------------------------------------------------------------------------------------------------------------------------------------------------------------------------------------------------------------------------------------------------------------------------------------------------------------------------------------------------------------------------------|--------------------------------------------------------------------------------------------------------------------------------------------------------------------------------------------------------------------------------------------------------------------------------------------------------------------------------------------------------------------------------------------------------------------------------------------------------------------------------------------------------------------------------------------------------------------------------------------------------------------------------------------------------------------------------------------------------------------------------------------------------------------------------------------------------------------------------------------------------------------------------------------------------------------------------------------------------------------------------------------------------------------------------------------------------------------------------------------------------------------------------------------------------------------------------------------------------------------------------------------------------------------------------------------------------------------------------------------------------------------------------------------------------------------------------------------------------------------------------------------------------------------------------------------------------------------------------------------------------------------------------------------------------------------------------------------------------------------------------------------------------------------------------------------------------------------------------------------------------------------------------------------------------------------------------------------------------------------------------------------------------------------------------------------------------------------------------------------------------------------------------|----------------------------------------------------------------------------------------------------------------------------------------------------------------------------|--------------------------------------------------------------------------------------------------------------------------------------------------------------------------------------------------------------------------------------------|
|                                  | will be retain along both s the northeas included in t will also be r                                                                                                                                                                                                                                                                                                                                                                                                                                                                                                                                                                                                                                                                                                                                                                                                                                                                                                                                                                                                                                                                                                                                                                                                                                                                                                                                                                                                                                                                                                                                                                                                                                                                                                                                                                                                                                                                                                                                                                                                                                                          | west corner of the intersection and for church parking. There wis ides of Maple Street. The const and southeast corner of Mahis project (Appendix B, B49). Teplaced. The length of the interproximately 620 feet (0.12 mile)                                                                                                                                                                                                                                                                                                                                                                                                                                                                                                                                                                                                                                                                                                                                                                                                                                                                                                                                                                                                                                                                                                                                                                                                                                                                                                                                                                                                                                                                                                                                                                                                                                                                                                                                                                                                                                                                                                   | ill also be 6-foo<br>struction of new<br>ple Street and<br>The existing si<br>ersection improv                                                                             | t concrete sidewalks ADA curb ramps at High Street is also gnal and equipment                                                                                                                                                              |
|                                  | to thru traffic and Michiga Access to a Signage and be in place. disruption (Athe project athe street at of the street barrels, and sidewalk an Indiana Designal Access to a Signage and Sidewalk an Indiana Designal Access to a Signage and Sidewalk an Indiana Designal Access to a Signage and Sidewalk an Indiana Designal Access to a Signage and Sidewalk an Indiana Designal Access to a Signage and Signa | nance of traffic (MOT) plan will c. A detour utilizing W 1000 N, n Street will be established durill surrounding properties will be barricades notifying motorists. Construction along US 36 will appendix B, B31 to B40). The trea will also occur. Sidewalk coa time and pedestrian traffic wit to avoid the sidewalk that signage will be placed along d lane closures. The MOT witing Manual guidelines.                                                                                                                                                                                                                                                                                                                                                                                                                                                                                                                                                                                                                                                                                                                                                                                                                                                                                                                                                                                                                                                                                                                                                                                                                                                                                                                                                                                                                                                                                                                                                                                                                                                                                                                   | N 50/N 750 Wing construction of the closure occur in phase temporary closure or truction will be directed is under construction under construction will be implementation. | W, W 1050 S, SR 13 in (Appendix B, B45). during construction. e and the detour will es to minimize traffic ures of sidewalks in occur on one side of to the opposite side truction. Barricades, orm motorists of the inted per the current |
|                                  | US 36 and I and reconstruction                                                                                                                                                                                                                                                                                                                                                                                                                                                                                                                                                                                                                                                                                                                                                                                                                                                                                                                                                                                                                                                                                                                                                                                                                                                                                                                                                                                                                                                                                                                                                                                                                                                                                                                                                                                                                                                                                                                                                                                                                                                                                                 | represent the logical limits requested. Maple Street, improve the non ruct the deteriorated section of andependent of any other projug on the completion of any other                                                                                                                                                                                                                                                                                                                                                                                                                                                                                                                                                                                                                                                                                                                                                                                                                                                                                                                                                                                                                                                                                                                                                                                                                                                                                                                                                                                                                                                                                                                                                                                                                                                                                                                                                                                                                                                                                                                                                          | -motorized trar<br>US 36 roadway<br>ect and is able                                                                                                                        | nsportation facilities,<br>/. This project will be                                                                                                                                                                                         |
|                                  | the roadway<br>be maintaine<br>the lack of a<br>36 and at ac                                                                                                                                                                                                                                                                                                                                                                                                                                                                                                                                                                                                                                                                                                                                                                                                                                                                                                                                                                                                                                                                                                                                                                                                                                                                                                                                                                                                                                                                                                                                                                                                                                                                                                                                                                                                                                                                                                                                                                                                                                                                   | ucting the roadway along this stand the fundation will be addressed, and the fundation of the constructing the new movement and the constructing the new movement of the construction of t | ctional condition<br>ulti-use path an<br>ortation facility it<br>essed. Finally, I                                                                                         | n of the roadway will nd new ADA ramps, in this section of US by adding dedicated                                                                                                                                                          |
| Other Alternative<br>Considered: | Maple Stree project. While by reducing cause for the of US 36 adjusted the plant was determined.                                                                                                                                                                                                                                                                                                                                                                                                                                                                                                                                                                                                                                                                                                                                                                                                                                                                                                                                                                                                                                                                                                                                                                                                                                                                                                                                                                                                                                                                                                                                                                                                                                                                                                                                                                                                                                                                                                                                                                                                                               | et Alignment Alternative: An at the intersection with US 36 le this alignment would meet the queue length at the intersections of the parking lane along jacent to Grace Baptist Church parking capacity of the church, mined that the impact to the chuve was removed from consider                                                                                                                                                                                                                                                                                                                                                                                                                                                                                                                                                                                                                                                                                                                                                                                                                                                                                                                                                                                                                                                                                                                                                                                                                                                                                                                                                                                                                                                                                                                                                                                                                                                                                                                                                                                                                                           | to the west wane purpose and ection, this shift the west side of a which only has urch was too su                                                                          | s considered for this dineed of the project tin alignment would of Maple Street south arking would greatly a small parking lot.                                                                                                            |
|                                  |                                                                                                                                                                                                                                                                                                                                                                                                                                                                                                                                                                                                                                                                                                                                                                                                                                                                                                                                                                                                                                                                                                                                                                                                                                                                                                                                                                                                                                                                                                                                                                                                                                                                                                                                                                                                                                                                                                                                                                                                                                                                                                                                | Alternative: This alternative e intersection of US 36 and M                                                                                                                                                                                                                                                                                                                                                                                                                                                                                                                                                                                                                                                                                                                                                                                                                                                                                                                                                                                                                                                                                                                                                                                                                                                                                                                                                                                                                                                                                                                                                                                                                                                                                                                                                                                                                                                                                                                                                                                                                                                                    |                                                                                                                                                                            | Vhile this alternative                                                                                                                                                                                                                     |