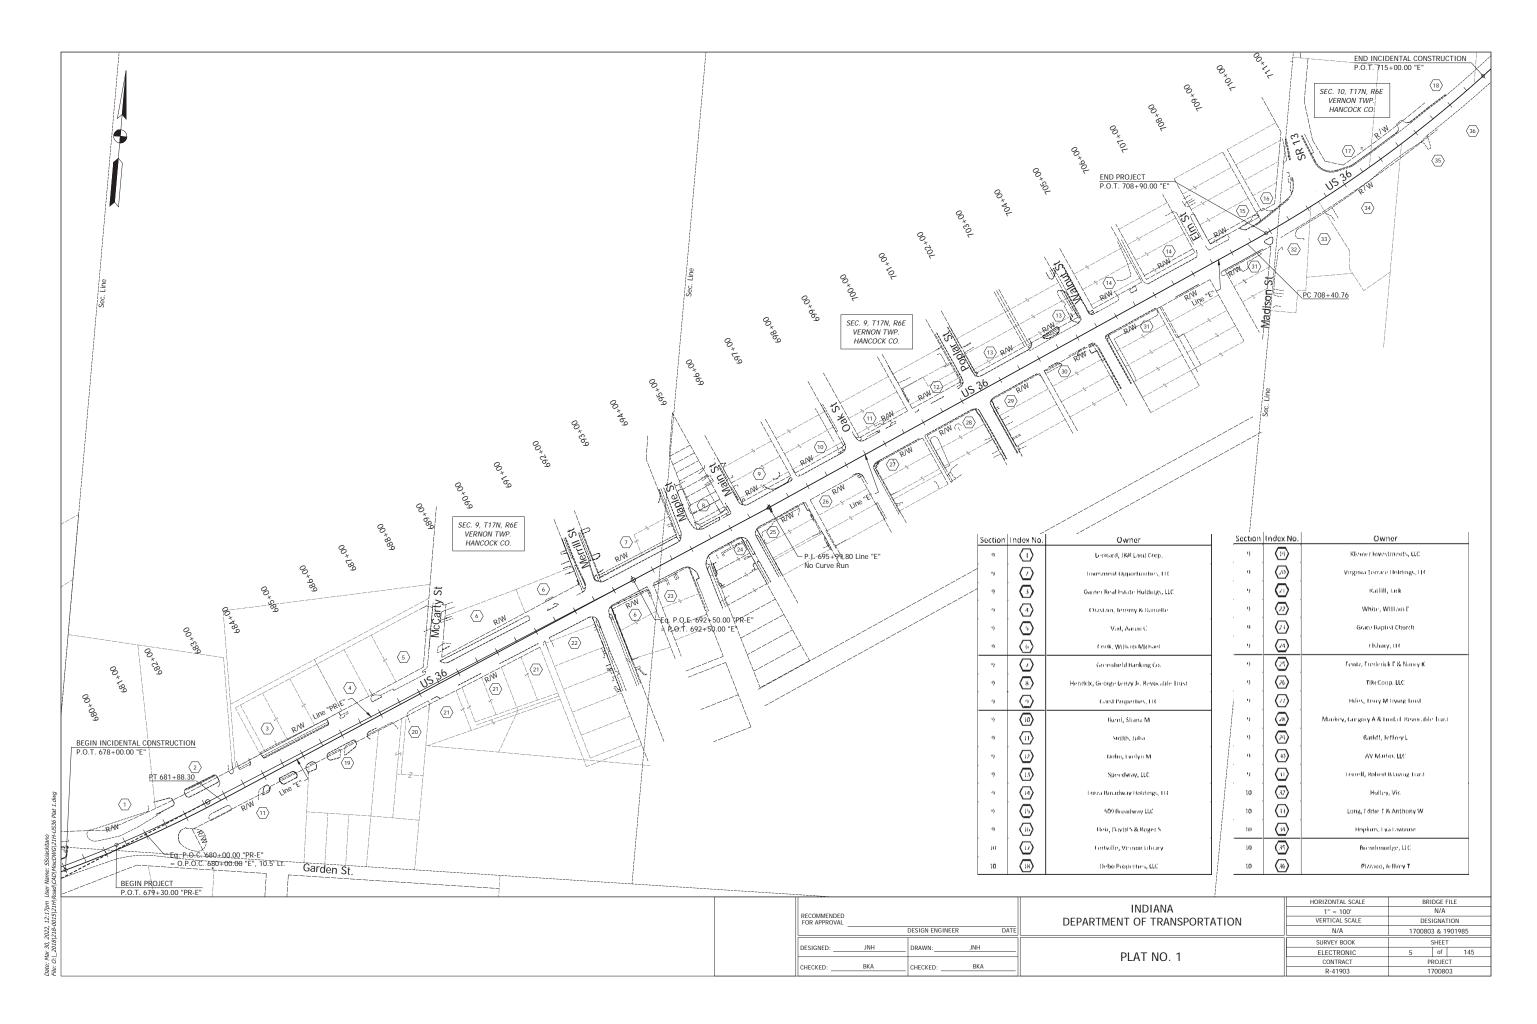

#### Location

The proposed project is located within the Town of Fortville, Indiana. Des. Nos. 1700803 and 1901985 are located along US 36, beginning at Garden Street and ending at SR 13. The Des. No. 1702935 project extends along Maple Street from High Street to 215 feet north of US 36. Specifically, the project is located in Sections 9, 10, and 16, Township 17 North, Range 6 East in Vernon Township as depicted on the Ingalls, Indiana U.S. Geological Survey (USGS) 7.5-minute scale quadrangle. Adjacent land use consists mainly of commercial and residential areas.

|                                  | Route                                                                                                                                                                                                                                                                                                                                                                                                                                                                                                                                                                                                                                                                                                                                                                                                                                                                                                                                                                                                                                                                                                                                                                                                                                                                                                                                                                                                                                                                                                                                                                                                                                                                                                                                                                                                                                                                                                                                                                                                                                                                                                                          | US 36 (Broadway Street)                                                                                                                                                                                                                                                                                                                                                                                                                                                                                                                                                                                                                                                                                                                                                                                                                                                                                                                                                                                                                                                                                                                                                                                                                                                                                                                                                                                                                                                                                                                                                                                                                                                                                                                                                                                                                                                                                                                                                                                                                                                                                                        | Des. No.                                                                                                                                                                   | 1702935, 1901985,<br>1700803                                                                                                                                                                                                               |
|----------------------------------|--------------------------------------------------------------------------------------------------------------------------------------------------------------------------------------------------------------------------------------------------------------------------------------------------------------------------------------------------------------------------------------------------------------------------------------------------------------------------------------------------------------------------------------------------------------------------------------------------------------------------------------------------------------------------------------------------------------------------------------------------------------------------------------------------------------------------------------------------------------------------------------------------------------------------------------------------------------------------------------------------------------------------------------------------------------------------------------------------------------------------------------------------------------------------------------------------------------------------------------------------------------------------------------------------------------------------------------------------------------------------------------------------------------------------------------------------------------------------------------------------------------------------------------------------------------------------------------------------------------------------------------------------------------------------------------------------------------------------------------------------------------------------------------------------------------------------------------------------------------------------------------------------------------------------------------------------------------------------------------------------------------------------------------------------------------------------------------------------------------------------------|--------------------------------------------------------------------------------------------------------------------------------------------------------------------------------------------------------------------------------------------------------------------------------------------------------------------------------------------------------------------------------------------------------------------------------------------------------------------------------------------------------------------------------------------------------------------------------------------------------------------------------------------------------------------------------------------------------------------------------------------------------------------------------------------------------------------------------------------------------------------------------------------------------------------------------------------------------------------------------------------------------------------------------------------------------------------------------------------------------------------------------------------------------------------------------------------------------------------------------------------------------------------------------------------------------------------------------------------------------------------------------------------------------------------------------------------------------------------------------------------------------------------------------------------------------------------------------------------------------------------------------------------------------------------------------------------------------------------------------------------------------------------------------------------------------------------------------------------------------------------------------------------------------------------------------------------------------------------------------------------------------------------------------------------------------------------------------------------------------------------------------|----------------------------------------------------------------------------------------------------------------------------------------------------------------------------|--------------------------------------------------------------------------------------------------------------------------------------------------------------------------------------------------------------------------------------------|
|                                  | will be retain along both s the northeas included in t will also be r                                                                                                                                                                                                                                                                                                                                                                                                                                                                                                                                                                                                                                                                                                                                                                                                                                                                                                                                                                                                                                                                                                                                                                                                                                                                                                                                                                                                                                                                                                                                                                                                                                                                                                                                                                                                                                                                                                                                                                                                                                                          | west corner of the intersection and for church parking. There wis ides of Maple Street. The const and southeast corner of Mahis project (Appendix B, B49). Teplaced. The length of the interproximately 620 feet (0.12 mile)                                                                                                                                                                                                                                                                                                                                                                                                                                                                                                                                                                                                                                                                                                                                                                                                                                                                                                                                                                                                                                                                                                                                                                                                                                                                                                                                                                                                                                                                                                                                                                                                                                                                                                                                                                                                                                                                                                   | ill also be 6-foo<br>struction of new<br>ple Street and<br>The existing si<br>ersection improv                                                                             | t concrete sidewalks ADA curb ramps at High Street is also gnal and equipment                                                                                                                                                              |
|                                  | to thru traffic and Michiga Access to a Signage and be in place. disruption (Athe project athe street at of the street barrels, and sidewalk an Indiana Designal Access to a Signage and Sidewalk an Indiana Designal Access to a Signage and Sidewalk an Indiana Designal Access to a Signage and Sidewalk an Indiana Designal Access to a Signage and Sidewalk an Indiana Designal Access to a Signage and Signa | nance of traffic (MOT) plan will c. A detour utilizing W 1000 N, n Street will be established durill surrounding properties will be barricades notifying motorists. Construction along US 36 will appendix B, B31 to B40). The trea will also occur. Sidewalk coa time and pedestrian traffic wit to avoid the sidewalk that signage will be placed along d lane closures. The MOT witing Manual guidelines.                                                                                                                                                                                                                                                                                                                                                                                                                                                                                                                                                                                                                                                                                                                                                                                                                                                                                                                                                                                                                                                                                                                                                                                                                                                                                                                                                                                                                                                                                                                                                                                                                                                                                                                   | N 50/N 750 Wing construction of the closure occur in phase temporary closure or truction will be directed is under construction under construction will be implementation. | W, W 1050 S, SR 13 in (Appendix B, B45). during construction. e and the detour will es to minimize traffic ures of sidewalks in occur on one side of to the opposite side truction. Barricades, orm motorists of the inted per the current |
|                                  | US 36 and I and reconstruction                                                                                                                                                                                                                                                                                                                                                                                                                                                                                                                                                                                                                                                                                                                                                                                                                                                                                                                                                                                                                                                                                                                                                                                                                                                                                                                                                                                                                                                                                                                                                                                                                                                                                                                                                                                                                                                                                                                                                                                                                                                                                                 | represent the logical limits requested. Maple Street, improve the non ruct the deteriorated section of andependent of any other projug on the completion of any other                                                                                                                                                                                                                                                                                                                                                                                                                                                                                                                                                                                                                                                                                                                                                                                                                                                                                                                                                                                                                                                                                                                                                                                                                                                                                                                                                                                                                                                                                                                                                                                                                                                                                                                                                                                                                                                                                                                                                          | -motorized trar<br>US 36 roadway<br>ect and is able                                                                                                                        | nsportation facilities,<br>/. This project will be                                                                                                                                                                                         |
|                                  | the roadway<br>be maintaine<br>the lack of a<br>36 and at ac                                                                                                                                                                                                                                                                                                                                                                                                                                                                                                                                                                                                                                                                                                                                                                                                                                                                                                                                                                                                                                                                                                                                                                                                                                                                                                                                                                                                                                                                                                                                                                                                                                                                                                                                                                                                                                                                                                                                                                                                                                                                   | ucting the roadway along this stand the fundation will be addressed, and the fundation of the constructing the new movement and the constructing the new movement of the construction of t | ctional condition<br>ulti-use path an<br>ortation facility it<br>essed. Finally, I                                                                                         | n of the roadway will nd new ADA ramps, in this section of US by adding dedicated                                                                                                                                                          |
| Other Alternative<br>Considered: | Maple Stree project. While by reducing cause for the of US 36 adjusted the plant was determined.                                                                                                                                                                                                                                                                                                                                                                                                                                                                                                                                                                                                                                                                                                                                                                                                                                                                                                                                                                                                                                                                                                                                                                                                                                                                                                                                                                                                                                                                                                                                                                                                                                                                                                                                                                                                                                                                                                                                                                                                                               | et Alignment Alternative: An at the intersection with US 36 le this alignment would meet the queue length at the intersections of the parking lane along jacent to Grace Baptist Church parking capacity of the church, mined that the impact to the chuve was removed from consider                                                                                                                                                                                                                                                                                                                                                                                                                                                                                                                                                                                                                                                                                                                                                                                                                                                                                                                                                                                                                                                                                                                                                                                                                                                                                                                                                                                                                                                                                                                                                                                                                                                                                                                                                                                                                                           | to the west wane purpose and ection, this shift the west side of a which only has urch was too su                                                                          | s considered for this dineed of the project tin alignment would of Maple Street south arking would greatly a small parking lot.                                                                                                            |
|                                  |                                                                                                                                                                                                                                                                                                                                                                                                                                                                                                                                                                                                                                                                                                                                                                                                                                                                                                                                                                                                                                                                                                                                                                                                                                                                                                                                                                                                                                                                                                                                                                                                                                                                                                                                                                                                                                                                                                                                                                                                                                                                                                                                | Alternative: This alternative e intersection of US 36 and M                                                                                                                                                                                                                                                                                                                                                                                                                                                                                                                                                                                                                                                                                                                                                                                                                                                                                                                                                                                                                                                                                                                                                                                                                                                                                                                                                                                                                                                                                                                                                                                                                                                                                                                                                                                                                                                                                                                                                                                                                                                                    |                                                                                                                                                                            | Vhile this alternative                                                                                                                                                                                                                     |