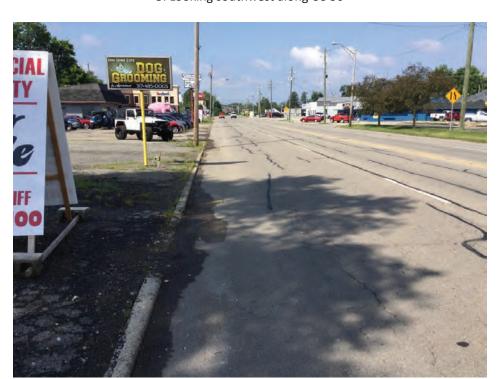

#### Need:

The need for the project stems from the deteriorated condition of the roadway, signal failure at the intersection with Maple Street, and lack of pedestrian connectivity along this Section of US 36 between the existing path just east of Garden Street and the existing sidewalk on SR 13. According to the Mini Scope for US 36 (July 2015) (Appendix I, I2 to I3), the pavement is deteriorating with multiple transverse and longitudinal cracks. Minor rutting and striping were also prevalent along with numerous cracks and voids in the driving surface. At the intersection with Maple Street, US 36 is a 4-lane facility with left turn lanes while Maple Street is a 2-lane facility with no turn lanes (Mini Scope, November 2014 (Appendix I, I4 to I5)). The left turn movements from Maple Street onto US 36 significantly reduce the capacity of the Maple Street approaches causing signal cycle failure and extended queue lengths of 800-1000 ft. The project area also lacks sufficient pedestrian connectivity along US 36 with missing sidewalks between Garden Street and SR 13. This area was identified in the Hancock County Trail Plan (November 2018) as a planned community trail.