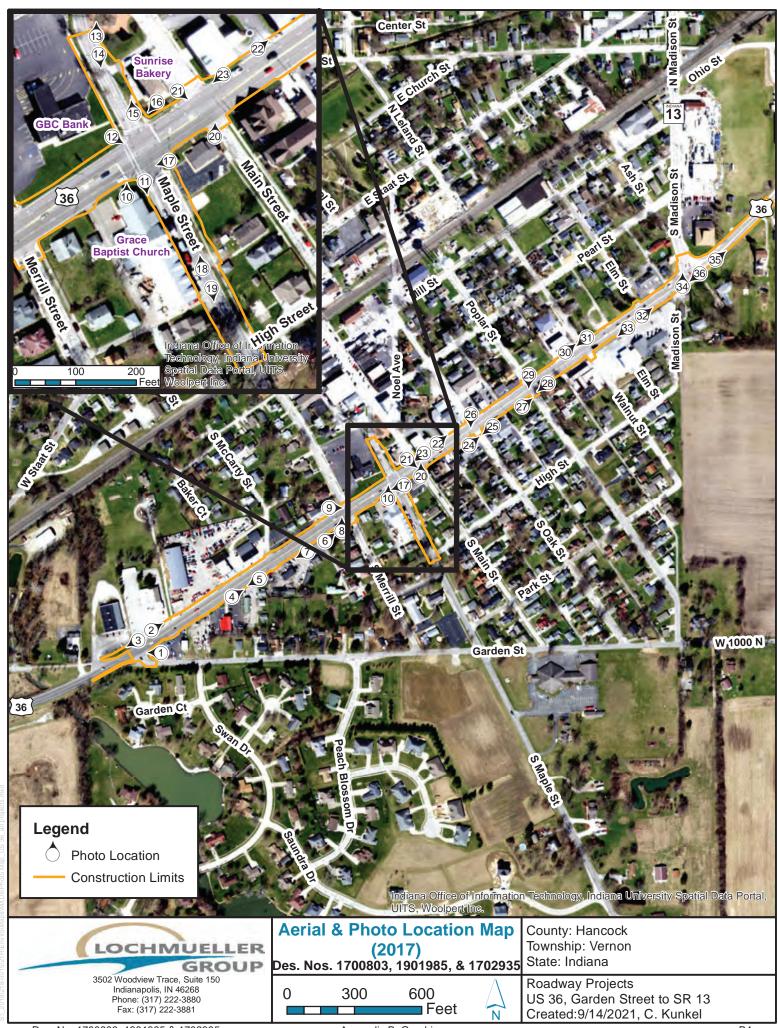

#### Location

The proposed project is located within the Town of Fortville, Indiana. Des. Nos. 1700803 and 1901985 are located along US 36, beginning at Garden Street and ending at SR 13. The Des. No. 1702935 project extends along Maple Street from High Street to 215 feet north of US 36. Specifically, the project is located in Sections 9, 10, and 16, Township 17 North, Range 6 East in Vernon Township as depicted on the Ingalls, Indiana U.S. Geological Survey (USGS) 7.5-minute scale quadrangle. Adjacent land use consists mainly of commercial and residential areas.

#### **Preferred Alternative**

The preferred alternative involves the reconstruction of US 36 (Des. No. 1700803), the construction of a new multi-use path along the north side of US 36 (Des. No. 1901985) and adding dedicated left-turn lanes along both directions of Maple Street at the intersection with US 36 (Des. No. 1702935).