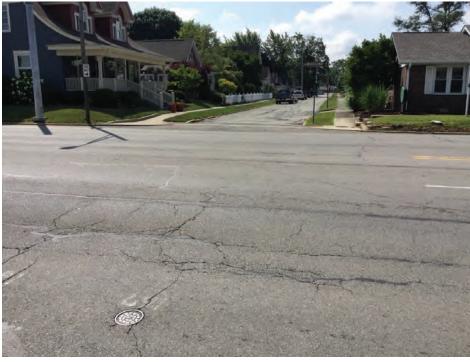

#### Need:

The need for the project stems from the deteriorated condition of the roadway, signal failure at the intersection with Maple Street, and lack of pedestrian connectivity along this Section of US 36 between the existing path just east of Garden Street and the existing sidewalk on SR 13. According to the Mini Scope for US 36 (July 2015) (Appendix I, I2 to I3), the pavement is deteriorating with multiple transverse and longitudinal cracks. Minor rutting and striping were also prevalent along with numerous cracks and voids in the driving surface. At the intersection with Maple Street, US 36 is a 4-lane facility with left turn lanes while Maple Street is a 2-lane facility with no turn lanes (Mini Scope, November 2014 (Appendix I, I4 to I5)). The left turn movements from Maple Street onto US 36 significantly reduce the capacity of the Maple Street approaches causing signal cycle failure and extended queue lengths of 800-1000 ft. The project area also lacks sufficient pedestrian connectivity along US 36 with missing sidewalks between Garden Street and SR 13. This area was identified in the Hancock County Trail Plan (November 2018) as a planned community trail.

#### **Existing Conditions**

US 36, also known as Broadway Street in Fortville, is functionally classified as a minor arterial within the project area. The typical cross-section of US 36 consists of four 11-foot wide through travel lanes (two in each direction) with intermittent 4-foot-wide sidewalks along either side of the roadway. At the intersection with Maple Street, the roadway profile of US 36 widens and 11-foot wide dedicated left-turn lanes are present in each direction. The existing speed limit along US 36 is 40 miles per hour.