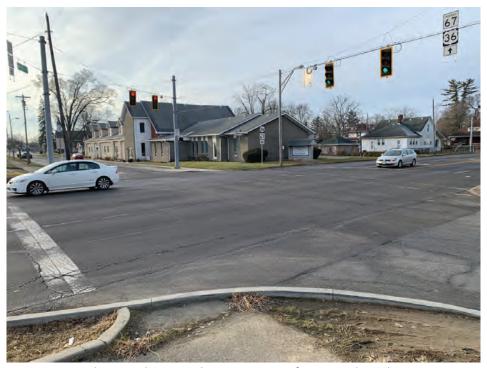

#### **Existing Conditions**

US 36, also known as Broadway Street in Fortville, is functionally classified as a minor arterial within the project area. The typical cross-section of US 36 consists of four 11-foot wide through travel lanes (two in each direction) with intermittent 4-foot-wide sidewalks along either side of the roadway. At the intersection with Maple Street, the roadway profile of US 36 widens and 11-foot wide dedicated left-turn lanes are present in each direction. The existing speed limit along US 36 is 40 miles per hour.

The intersection improvement portion of the project will involve the addition of a dedicated left-turn lane at both the northbound and southbound approaches of Maple Street at the intersection with US 36 (Appendix B, B51). This will require widening Maple Street within the project area. The new typical cross-section of Maple Street will be two, 10-foot wide travel lanes (one in each direction) and one, 10-foot wide dedicated left-turn lane. Adjacent to the church