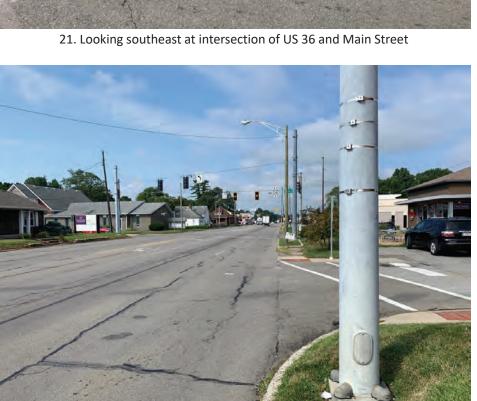

#### **Existing Conditions**

US 36, also known as Broadway Street in Fortville, is functionally classified as a minor arterial within the project area. The typical cross-section of US 36 consists of four 11-foot wide through travel lanes (two in each direction) with intermittent 4-foot-wide sidewalks along either side of the roadway. At the intersection with Maple Street, the roadway profile of US 36 widens and 11-foot wide dedicated left-turn lanes are present in each direction. The existing speed limit along US 36 is 40 miles per hour.

The intersection improvement portion of the project will involve the addition of a dedicated left-turn lane at both the northbound and southbound approaches of Maple Street at the intersection with US 36 (Appendix B, B51). This will require widening Maple Street within the project area. The new typical cross-section of Maple Street will be two, 10-foot wide travel lanes (one in each direction) and one, 10-foot wide dedicated left-turn lane. Adjacent to the church