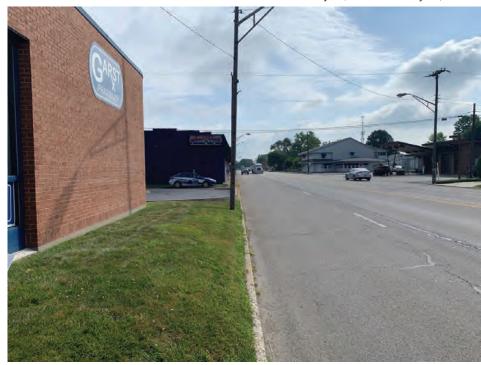

#### **Existing Conditions**

US 36, also known as Broadway Street in Fortville, is functionally classified as a minor arterial within the project area. The typical cross-section of US 36 consists of four 11-foot wide through travel lanes (two in each direction) with intermittent 4-foot-wide sidewalks along either side of the roadway. At the intersection with Maple Street, the roadway profile of US 36 widens and 11-foot wide dedicated left-turn lanes are present in each direction. The existing speed limit along US 36 is 40 miles per hour.

As part of the roadway reconstruction, the existing roadway surface will be removed the full depth. After which, approximately 4 inches of compacted aggregate will be placed on new subgrade treatment. Then, approximately 13 inches of hot mix asphalt (HMA) will be applied to the compacted aggregate (Appendix B, B17 to B23). The grade of the roadway will be a maximum of one foot lower than the existing grade. The project will reduce the number of through travel lanes in the project area from four to two. The proposed crosssection will include two 11-foot wide through travel lanes (one in each direction) and a 12-foot wide center two-way left turn lane. In conjunction with the roadway reconstruction, a new 10-foot to 13-foot wide concrete paved multiuse path will be constructed along the northwest side of the roadway. Additionally, there will be a 6-foot wide concrete sidewalk along the southeast side of the roadway (Appendix B, B15). The path will have new downward facing permanent lighting and other trail amenities along its length. The project also includes new Americans with Disability Act (ADA) compliant curb ramps constructed at Merrill, Maple, Main, Oak, Poplar, Elm, and Walnut Streets.