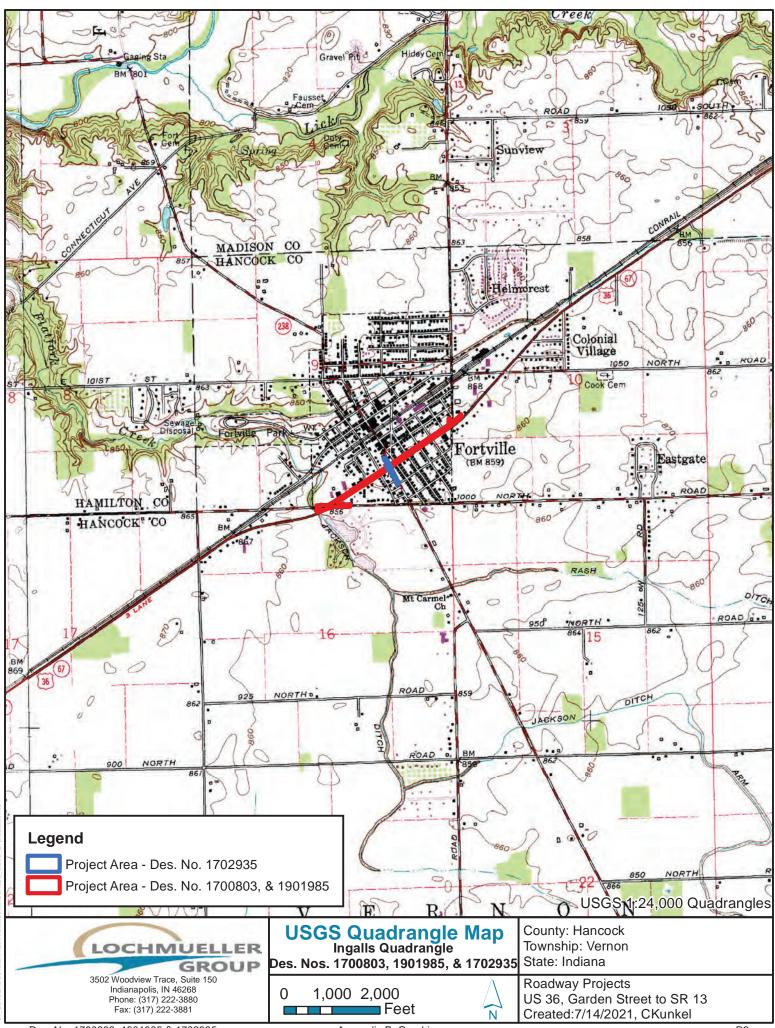

#### Location

The proposed project is located within the Town of Fortville, Indiana. Des. Nos. 1700803 and 1901985 are located along US 36, beginning at Garden Street and ending at SR 13. The Des. No. 1702935 project extends along Maple Street from High Street to 215 feet north of US 36. Specifically, the project is located in Sections 9, 10, and 16, Township 17 North, Range 6 East in Vernon Township as depicted on the Ingalls, Indiana U.S. Geological Survey (USGS) 7.5-minute scale quadrangle. Adjacent land use consists mainly of commercial and residential areas.