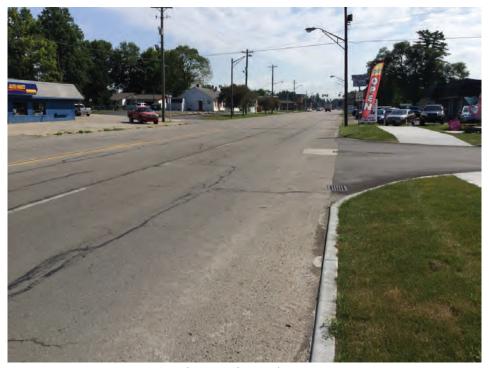

#### Need:

The need for the project stems from the deteriorated condition of the roadway, signal failure at the intersection with Maple Street, and lack of pedestrian connectivity along this Section of US 36 between the existing path just east of Garden Street and the existing sidewalk on SR 13. According to the Mini Scope for US 36 (July 2015) (Appendix I, I2 to I3), the pavement is deteriorating with multiple transverse and longitudinal cracks. Minor rutting and striping were also prevalent along with numerous cracks and voids in the driving surface. At the intersection with Maple Street, US 36 is a 4-lane facility with left turn lanes while Maple Street is a 2-lane facility with no turn lanes (Mini Scope, November 2014 (Appendix I, I4 to I5)). The left turn movements from Maple Street onto US 36 significantly reduce the capacity of the Maple Street approaches causing signal cycle failure and extended queue lengths of 800-1000 ft. The project area also lacks sufficient pedestrian connectivity along US 36 with missing sidewalks between Garden Street and SR 13. This area was identified in the Hancock County Trail Plan (November 2018) as a planned community trail.

#### **Existing Conditions**

US 36, also known as Broadway Street in Fortville, is functionally classified as a minor arterial within the project area. The typical cross-section of US 36 consists of four 11-foot wide through travel lanes (two in each direction) with intermittent 4-foot-wide sidewalks along either side of the roadway. At the intersection with Maple Street, the roadway profile of US 36 widens and 11-foot wide dedicated left-turn lanes are present in each direction. The existing speed limit along US 36 is 40 miles per hour.