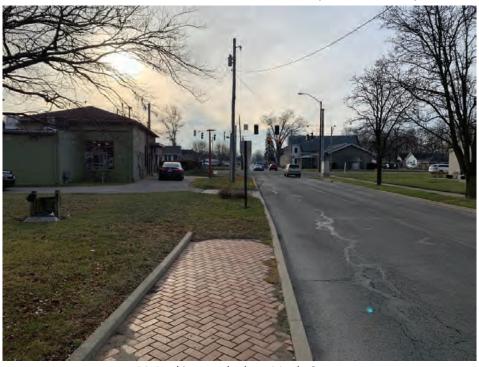

#### **Existing Conditions**

US 36, also known as Broadway Street in Fortville, is functionally classified as a minor arterial within the project area. The typical cross-section of US 36 consists of four 11-foot wide through travel lanes (two in each direction) with intermittent 4-foot-wide sidewalks along either side of the roadway. At the intersection with Maple Street, the roadway profile of US 36 widens and 11-foot wide dedicated left-turn lanes are present in each direction. The existing speed limit along US 36 is 40 miles per hour.

As part of the roadway reconstruction, the existing roadway surface will be removed the full depth. After which, approximately 4 inches of compacted aggregate will be placed on new subgrade treatment. Then, approximately 13 inches of hot mix asphalt (HMA) will be applied to the compacted aggregate (Appendix B, B17 to B23). The grade of the roadway will be a maximum of one foot lower than the existing grade. The project will reduce the number of through travel lanes in the project area from four to two. The proposed crosssection will include two 11-foot wide through travel lanes (one in each direction) and a 12-foot wide center two-way left turn lane. In conjunction with the roadway reconstruction, a new 10-foot to 13-foot wide concrete paved multiuse path will be constructed along the northwest side of the roadway. Additionally, there will be a 6-foot wide concrete sidewalk along the southeast side of the roadway (Appendix B, B15). The path will have new downward facing permanent lighting and other trail amenities along its length. The project also includes new Americans with Disability Act (ADA) compliant curb ramps constructed at Merrill, Maple, Main, Oak, Poplar, Elm, and Walnut Streets.