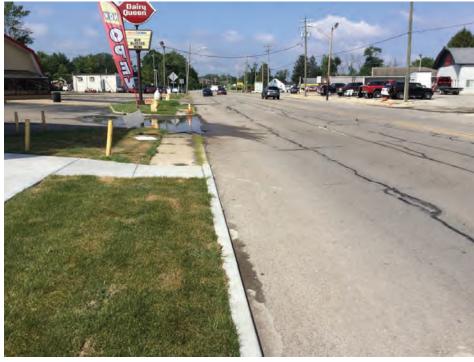

#### **Existing Conditions**

US 36, also known as Broadway Street in Fortville, is functionally classified as a minor arterial within the project area. The typical cross-section of US 36 consists of four 11-foot wide through travel lanes (two in each direction) with intermittent 4-foot-wide sidewalks along either side of the roadway. At the intersection with Maple Street, the roadway profile of US 36 widens and 11-foot wide dedicated left-turn lanes are present in each direction. The existing speed limit along US 36 is 40 miles per hour.