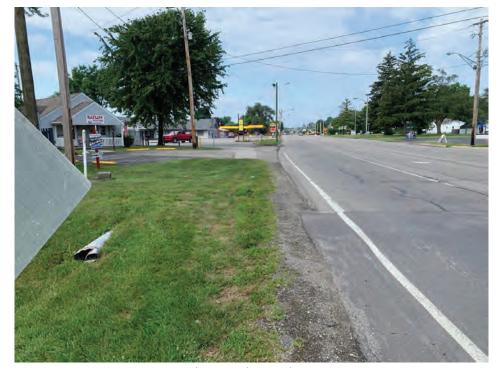

#### **Existing Conditions**

US 36, also known as Broadway Street in Fortville, is functionally classified as a minor arterial within the project area. The typical cross-section of US 36 consists of four 11-foot wide through travel lanes (two in each direction) with intermittent 4-foot-wide sidewalks along either side of the roadway. At the intersection with Maple Street, the roadway profile of US 36 widens and 11-foot wide dedicated left-turn lanes are present in each direction. The existing speed limit along US 36 is 40 miles per hour.

Maple Street is functionally classified as a major collector within the project area. The typical cross-section of Maple Street consists of two 10-foot wide asphalt through travel lanes (one in each direction) with an 8-foot wide parking lane along the southbound lane, south of the intersection. There are also 4-foot wide sidewalks along both sides of the roadway.