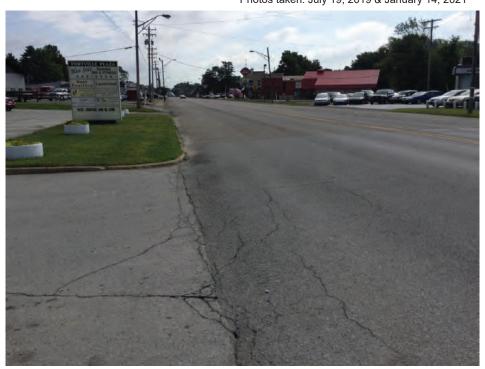

#### Need:

The need for the project stems from the deteriorated condition of the roadway, signal failure at the intersection with Maple Street, and lack of pedestrian connectivity along this Section of US 36 between the existing path just east of Garden Street and the existing sidewalk on SR 13. According to the Mini Scope for US 36 (July 2015) (Appendix I, I2 to I3), the pavement is deteriorating with multiple transverse and longitudinal cracks. Minor rutting and striping were also prevalent along with numerous cracks and voids in the driving surface. At the intersection with Maple Street, US 36 is a 4-lane facility with left turn lanes while Maple Street is a 2-lane facility with no turn lanes (Mini Scope, November 2014 (Appendix I, I4 to I5)). The left turn movements from Maple Street onto US 36 significantly reduce the capacity of the Maple Street approaches causing signal cycle failure and extended queue lengths of 800-1000 ft. The project area also lacks sufficient pedestrian connectivity along US 36 with missing sidewalks between Garden Street and SR 13. This area was identified in the Hancock County Trail Plan (November 2018) as a planned community trail.