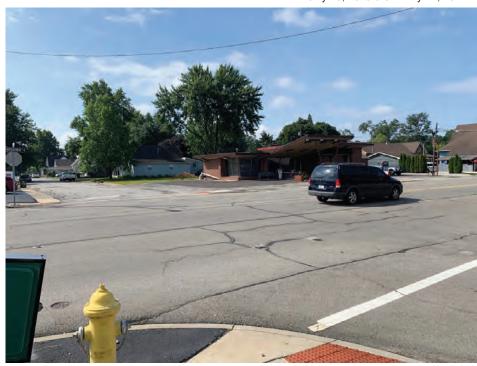

#### **Existing Conditions**

US 36, also known as Broadway Street in Fortville, is functionally classified as a minor arterial within the project area. The typical cross-section of US 36 consists of four 11-foot wide through travel lanes (two in each direction) with intermittent 4-foot-wide sidewalks along either side of the roadway. At the intersection with Maple Street, the roadway profile of US 36 widens and 11-foot wide dedicated left-turn lanes are present in each direction. The existing speed limit along US 36 is 40 miles per hour.

Maple Street is functionally classified as a major collector within the project area. The typical cross-section of Maple Street consists of two 10-foot wide asphalt through travel lanes (one in each direction) with an 8-foot wide parking lane along the southbound lane, south of the intersection. There are also 4-foot wide sidewalks along both sides of the roadway.