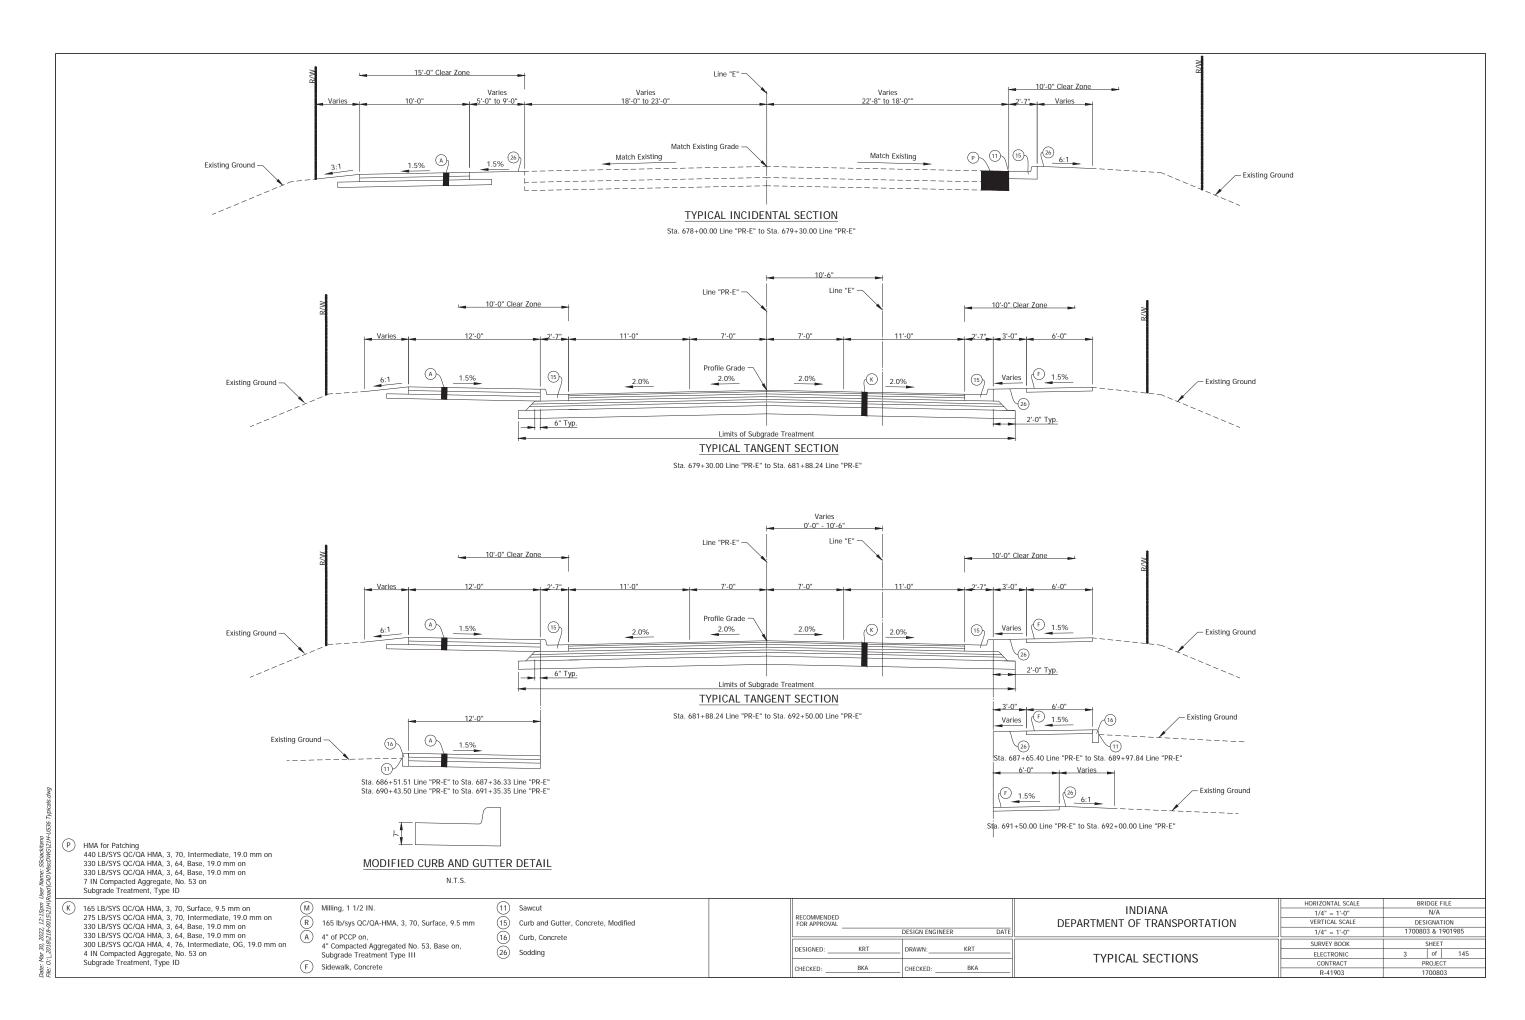

As part of the roadway reconstruction, the existing roadway surface will be removed the full depth. After which, approximately 4 inches of compacted aggregate will be placed on new subgrade treatment. Then, approximately 13 inches of hot mix asphalt (HMA) will be applied to the compacted aggregate (Appendix B, B17 to B23). The grade of the roadway will be a maximum of one foot lower than the existing grade. The project will reduce the number of through travel lanes in the project area from four to two. The proposed crosssection will include two 11-foot wide through travel lanes (one in each direction) and a 12-foot wide center two-way left turn lane. In conjunction with the roadway reconstruction, a new 10-foot to 13-foot wide concrete paved multiuse path will be constructed along the northwest side of the roadway. Additionally, there will be a 6-foot wide concrete sidewalk along the southeast side of the roadway (Appendix B, B15). The path will have new downward facing permanent lighting and other trail amenities along its length. The project also includes new Americans with Disability Act (ADA) compliant curb ramps constructed at Merrill, Maple, Main, Oak, Poplar, Elm, and Walnut Streets.

The project will also install new curb and gutter along the entire length of the project area along US 36 (Appendix B, B24 to B30). There will also be drainage improvements. A new stormwater drainage trunk line with lateral lines that will connect with inlets along the new curb lines along US 36 and along Maple Street. The new trunk line will tie into existing stormwater lines at Garden Street and Maple Street. The stormwater line along Maple Street will be improved with new curb and gutter and will tie into the new trunk line along US 36.