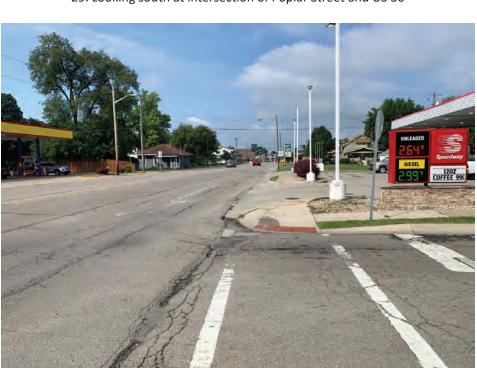

#### **Existing Conditions**

US 36, also known as Broadway Street in Fortville, is functionally classified as a minor arterial within the project area. The typical cross-section of US 36 consists of four 11-foot wide through travel lanes (two in each direction) with intermittent 4-foot-wide sidewalks along either side of the roadway. At the intersection with Maple Street, the roadway profile of US 36 widens and 11-foot wide dedicated left-turn lanes are present in each direction. The existing speed limit along US 36 is 40 miles per hour.