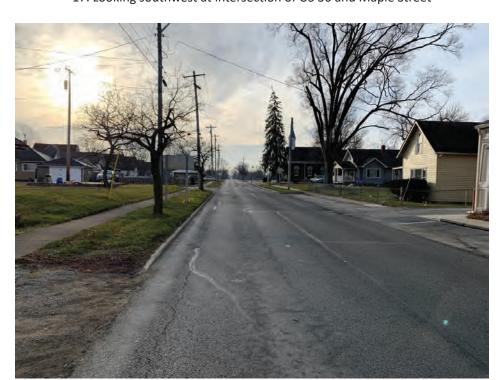

#### **Existing Conditions**

US 36, also known as Broadway Street in Fortville, is functionally classified as a minor arterial within the project area. The typical cross-section of US 36 consists of four 11-foot wide through travel lanes (two in each direction) with intermittent 4-foot-wide sidewalks along either side of the roadway. At the intersection with Maple Street, the roadway profile of US 36 widens and 11-foot wide dedicated left-turn lanes are present in each direction. The existing speed limit along US 36 is 40 miles per hour.

As part of the roadway reconstruction, the existing roadway surface will be removed the full depth. After which, approximately 4 inches of compacted aggregate will be placed on new subgrade treatment. Then, approximately 13 inches of hot mix asphalt (HMA) will be applied to the compacted aggregate (Appendix B, B17 to B23). The grade of the roadway will be a maximum of one foot lower than the existing grade. The project will reduce the number of through travel lanes in the project area from four to two. The proposed crosssection will include two 11-foot wide through travel lanes (one in each direction) and a 12-foot wide center two-way left turn lane. In conjunction with the roadway reconstruction, a new 10-foot to 13-foot wide concrete paved multiuse path will be constructed along the northwest side of the roadway. Additionally, there will be a 6-foot wide concrete sidewalk along the southeast side of the roadway (Appendix B, B15). The path will have new downward facing permanent lighting and other trail amenities along its length. The project also includes new Americans with Disability Act (ADA) compliant curb ramps constructed at Merrill, Maple, Main, Oak, Poplar, Elm, and Walnut Streets.