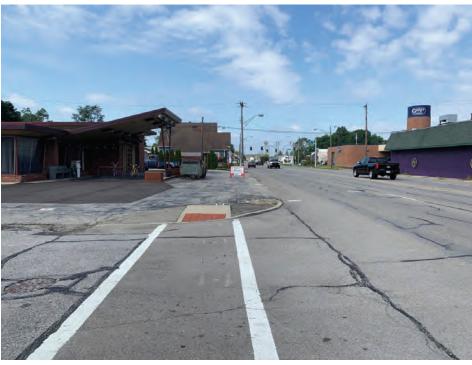

#### **Existing Conditions**

US 36, also known as Broadway Street in Fortville, is functionally classified as a minor arterial within the project area. The typical cross-section of US 36 consists of four 11-foot wide through travel lanes (two in each direction) with intermittent 4-foot-wide sidewalks along either side of the roadway. At the intersection with Maple Street, the roadway profile of US 36 widens and 11-foot wide dedicated left-turn lanes are present in each direction. The existing speed limit along US 36 is 40 miles per hour.

As part of the roadway reconstruction, the existing roadway surface will be removed the full depth. After which, approximately 4 inches of compacted aggregate will be placed on new subgrade treatment. Then, approximately 13 inches of hot mix asphalt (HMA) will be applied to the compacted aggregate (Appendix B, B17 to B23). The grade of the roadway will be a maximum of one foot lower than the existing grade. The project will reduce the number of through travel lanes in the project area from four to two. The proposed crosssection will include two 11-foot wide through travel lanes (one in each direction) and a 12-foot wide center two-way left turn lane. In conjunction with the roadway reconstruction, a new 10-foot to 13-foot wide concrete paved multiuse path will be constructed along the northwest side of the roadway. Additionally, there will be a 6-foot wide concrete sidewalk along the southeast side of the roadway (Appendix B, B15). The path will have new downward facing permanent lighting and other trail amenities along its length. The project also includes new Americans with Disability Act (ADA) compliant curb ramps constructed at Merrill, Maple, Main, Oak, Poplar, Elm, and Walnut Streets.

The intersection improvement portion of the project will involve the addition of a dedicated left-turn lane at both the northbound and southbound approaches of Maple Street at the intersection with US 36 (Appendix B, B51). This will require widening Maple Street within the project area. The new typical cross-section of Maple Street will be two, 10-foot wide travel lanes (one in each direction) and one, 10-foot wide dedicated left-turn lane. Adjacent to the church