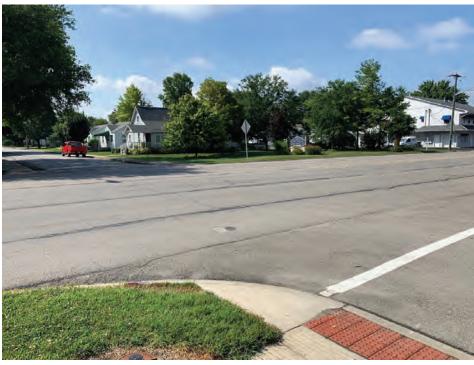

#### **Existing Conditions**

US 36, also known as Broadway Street in Fortville, is functionally classified as a minor arterial within the project area. The typical cross-section of US 36 consists of four 11-foot wide through travel lanes (two in each direction) with intermittent 4-foot-wide sidewalks along either side of the roadway. At the intersection with Maple Street, the roadway profile of US 36 widens and 11-foot wide dedicated left-turn lanes are present in each direction. The existing speed limit along US 36 is 40 miles per hour.