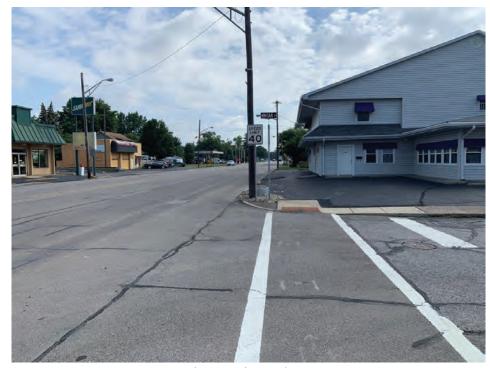

#### **Existing Conditions**

US 36, also known as Broadway Street in Fortville, is functionally classified as a minor arterial within the project area. The typical cross-section of US 36 consists of four 11-foot wide through travel lanes (two in each direction) with intermittent 4-foot-wide sidewalks along either side of the roadway. At the intersection with Maple Street, the roadway profile of US 36 widens and 11-foot wide dedicated left-turn lanes are present in each direction. The existing speed limit along US 36 is 40 miles per hour.

As part of the roadway reconstruction, the existing roadway surface will be removed the full depth. After which, approximately 4 inches of compacted aggregate will be placed on new subgrade treatment. Then, approximately 13 inches of hot mix asphalt (HMA) will be applied to the compacted aggregate (Appendix B, B17 to B23). The grade of the roadway will be a maximum of one foot lower than the existing grade. The project will reduce the number of through travel lanes in the project area from four to two. The proposed crosssection will include two 11-foot wide through travel lanes (one in each direction) and a 12-foot wide center two-way left turn lane. In conjunction with the roadway reconstruction, a new 10-foot to 13-foot wide concrete paved multiuse path will be constructed along the northwest side of the roadway. Additionally, there will be a 6-foot wide concrete sidewalk along the southeast side of the roadway (Appendix B, B15). The path will have new downward facing permanent lighting and other trail amenities along its length. The project also includes new Americans with Disability Act (ADA) compliant curb ramps constructed at Merrill, Maple, Main, Oak, Poplar, Elm, and Walnut Streets.