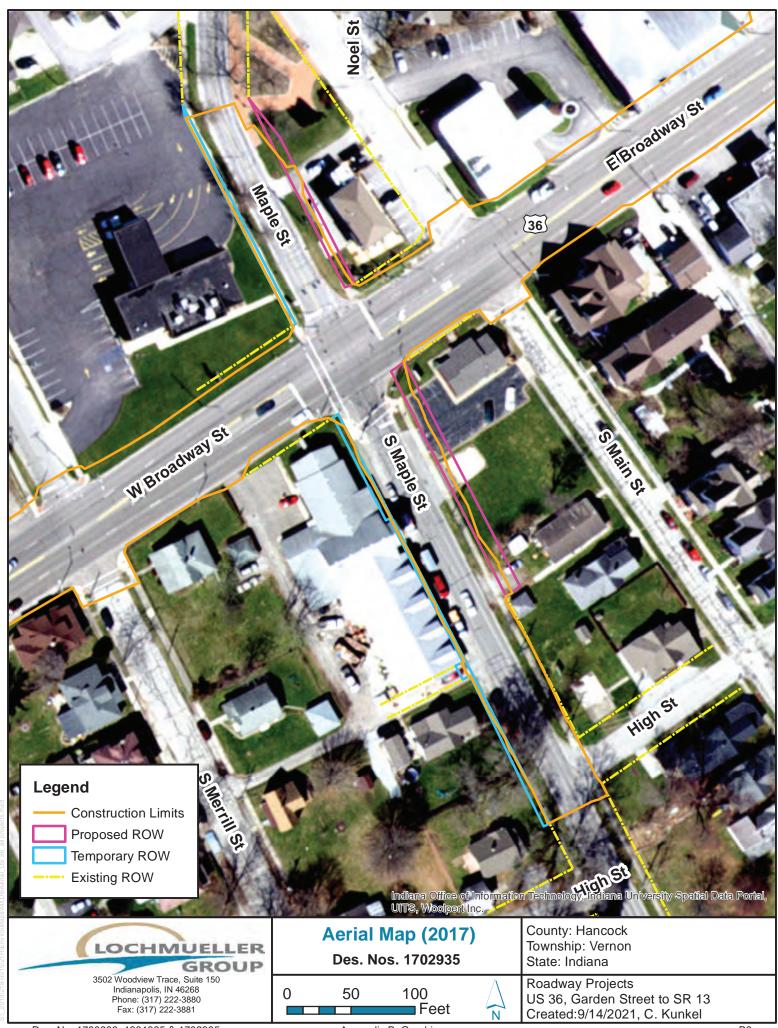

#### Location

The proposed project is located within the Town of Fortville, Indiana. Des. Nos. 1700803 and 1901985 are located along US 36, beginning at Garden Street and ending at SR 13. The Des. No. 1702935 project extends along Maple Street from High Street to 215 feet north of US 36. Specifically, the project is located in Sections 9, 10, and 16, Township 17 North, Range 6 East in Vernon Township as depicted on the Ingalls, Indiana U.S. Geological Survey (USGS) 7.5-minute scale quadrangle. Adjacent land use consists mainly of commercial and residential areas.

#### **Preferred Alternative**

The preferred alternative involves the reconstruction of US 36 (Des. No. 1700803), the construction of a new multi-use path along the north side of US 36 (Des. No. 1901985) and adding dedicated left-turn lanes along both directions of Maple Street at the intersection with US 36 (Des. No. 1702935).

As part of the roadway reconstruction, the existing roadway surface will be removed the full depth. After which, approximately 4 inches of compacted aggregate will be placed on new subgrade treatment. Then, approximately 13 inches of hot mix asphalt (HMA) will be applied to the compacted aggregate (Appendix B, B17 to B23). The grade of the roadway will be a maximum of one foot lower than the existing grade. The project will reduce the number of through travel lanes in the project area from four to two. The proposed crosssection will include two 11-foot wide through travel lanes (one in each direction) and a 12-foot wide center two-way left turn lane. In conjunction with the roadway reconstruction, a new 10-foot to 13-foot wide concrete paved multiuse path will be constructed along the northwest side of the roadway. Additionally, there will be a 6-foot wide concrete sidewalk along the southeast side of the roadway (Appendix B, B15). The path will have new downward facing permanent lighting and other trail amenities along its length. The project also includes new Americans with Disability Act (ADA) compliant curb ramps constructed at Merrill, Maple, Main, Oak, Poplar, Elm, and Walnut Streets.

The project will also install new curb and gutter along the entire length of the project area along US 36 (Appendix B, B24 to B30). There will also be drainage improvements. A new stormwater drainage trunk line with lateral lines that will connect with inlets along the new curb lines along US 36 and along Maple Street. The new trunk line will tie into existing stormwater lines at Garden Street and Maple Street. The stormwater line along Maple Street will be improved with new curb and gutter and will tie into the new trunk line along US 36.

The intersection improvement portion of the project will involve the addition of a dedicated left-turn lane at both the northbound and southbound approaches of Maple Street at the intersection with US 36 (Appendix B, B51). This will require widening Maple Street within the project area. The new typical cross-section of Maple Street will be two, 10-foot wide travel lanes (one in each direction) and one, 10-foot wide dedicated left-turn lane. Adjacent to the church