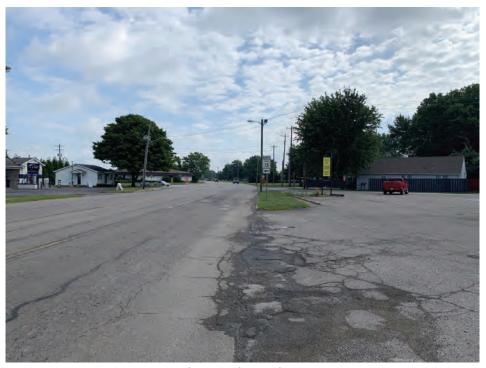

#### **Existing Conditions**

US 36, also known as Broadway Street in Fortville, is functionally classified as a minor arterial within the project area. The typical cross-section of US 36 consists of four 11-foot wide through travel lanes (two in each direction) with intermittent 4-foot-wide sidewalks along either side of the roadway. At the intersection with Maple Street, the roadway profile of US 36 widens and 11-foot wide dedicated left-turn lanes are present in each direction. The existing speed limit along US 36 is 40 miles per hour.

As part of the roadway reconstruction, the existing roadway surface will be removed the full depth. After which, approximately 4 inches of compacted aggregate will be placed on new subgrade treatment. Then, approximately 13 inches of hot mix asphalt (HMA) will be applied to the compacted aggregate (Appendix B, B17 to B23). The grade of the roadway will be a maximum of one foot lower than the existing grade. The project will reduce the number of through travel lanes in the project area from four to two. The proposed crosssection will include two 11-foot wide through travel lanes (one in each direction) and a 12-foot wide center two-way left turn lane. In conjunction with the roadway reconstruction, a new 10-foot to 13-foot wide concrete paved multiuse path will be constructed along the northwest side of the roadway. Additionally, there will be a 6-foot wide concrete sidewalk along the southeast side of the roadway (Appendix B, B15). The path will have new downward facing permanent lighting and other trail amenities along its length. The project also includes new Americans with Disability Act (ADA) compliant curb ramps constructed at Merrill, Maple, Main, Oak, Poplar, Elm, and Walnut Streets.