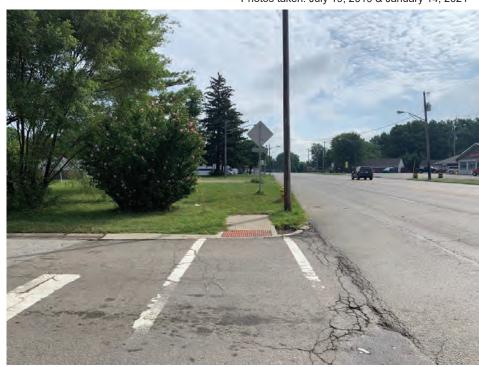

#### **Existing Conditions**

US 36, also known as Broadway Street in Fortville, is functionally classified as a minor arterial within the project area. The typical cross-section of US 36 consists of four 11-foot wide through travel lanes (two in each direction) with intermittent 4-foot-wide sidewalks along either side of the roadway. At the intersection with Maple Street, the roadway profile of US 36 widens and 11-foot wide dedicated left-turn lanes are present in each direction. The existing speed limit along US 36 is 40 miles per hour.

As part of the roadway reconstruction, the existing roadway surface will be removed the full depth. After which, approximately 4 inches of compacted aggregate will be placed on new subgrade treatment. Then, approximately 13 inches of hot mix asphalt (HMA) will be applied to the compacted aggregate (Appendix B, B17 to B23). The grade of the roadway will be a maximum of one foot lower than the existing grade. The project will reduce the number of through travel lanes in the project area from four to two. The proposed crosssection will include two 11-foot wide through travel lanes (one in each direction) and a 12-foot wide center two-way left turn lane. In conjunction with the roadway reconstruction, a new 10-foot to 13-foot wide concrete paved multiuse path will be constructed along the northwest side of the roadway. Additionally, there will be a 6-foot wide concrete sidewalk along the southeast side of the roadway (Appendix B, B15). The path will have new downward facing permanent lighting and other trail amenities along its length. The project also includes new Americans with Disability Act (ADA) compliant curb ramps constructed at Merrill, Maple, Main, Oak, Poplar, Elm, and Walnut Streets.