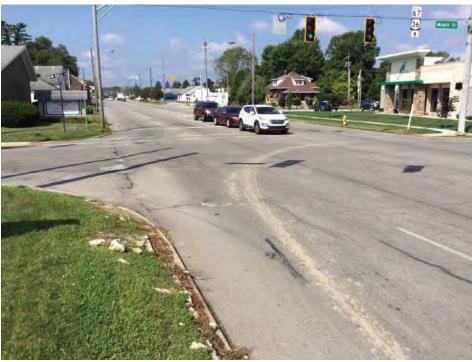

#### **Existing Conditions**

US 36, also known as Broadway Street in Fortville, is functionally classified as a minor arterial within the project area. The typical cross-section of US 36 consists of four 11-foot wide through travel lanes (two in each direction) with intermittent 4-foot-wide sidewalks along either side of the roadway. At the intersection with Maple Street, the roadway profile of US 36 widens and 11-foot wide dedicated left-turn lanes are present in each direction. The existing speed limit along US 36 is 40 miles per hour.

The intersection improvement portion of the project will involve the addition of a dedicated left-turn lane at both the northbound and southbound approaches of Maple Street at the intersection with US 36 (Appendix B, B51). This will require widening Maple Street within the project area. The new typical cross-section of Maple Street will be two, 10-foot wide travel lanes (one in each direction) and one, 10-foot wide dedicated left-turn lane. Adjacent to the church