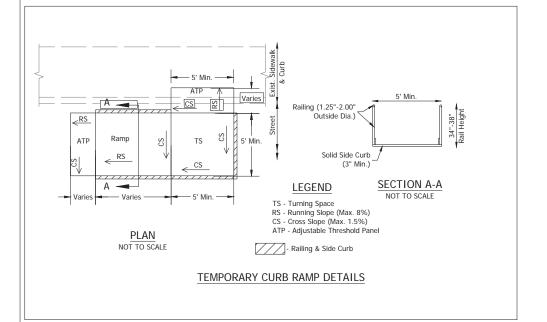

As part of the roadway reconstruction, the existing roadway surface will be removed the full depth. After which, approximately 4 inches of compacted aggregate will be placed on new subgrade treatment. Then, approximately 13 inches of hot mix asphalt (HMA) will be applied to the compacted aggregate (Appendix B, B17 to B23). The grade of the roadway will be a maximum of one foot lower than the existing grade. The project will reduce the number of through travel lanes in the project area from four to two. The proposed crosssection will include two 11-foot wide through travel lanes (one in each direction) and a 12-foot wide center two-way left turn lane. In conjunction with the roadway reconstruction, a new 10-foot to 13-foot wide concrete paved multiuse path will be constructed along the northwest side of the roadway. Additionally, there will be a 6-foot wide concrete sidewalk along the southeast side of the roadway (Appendix B, B15). The path will have new downward facing permanent lighting and other trail amenities along its length. The project also includes new Americans with Disability Act (ADA) compliant curb ramps constructed at Merrill, Maple, Main, Oak, Poplar, Elm, and Walnut Streets.