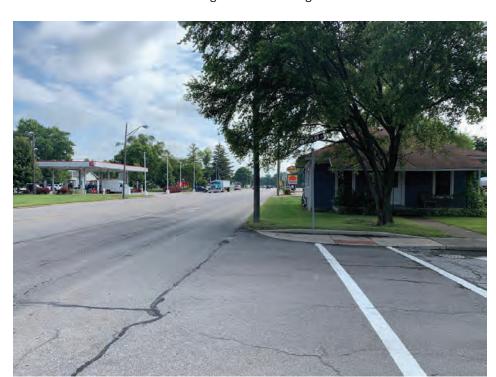

#### **Existing Conditions**

US 36, also known as Broadway Street in Fortville, is functionally classified as a minor arterial within the project area. The typical cross-section of US 36 consists of four 11-foot wide through travel lanes (two in each direction) with intermittent 4-foot-wide sidewalks along either side of the roadway. At the intersection with Maple Street, the roadway profile of US 36 widens and 11-foot wide dedicated left-turn lanes are present in each direction. The existing speed limit along US 36 is 40 miles per hour.

Maple Street is functionally classified as a major collector within the project area. The typical cross-section of Maple Street consists of two 10-foot wide asphalt through travel lanes (one in each direction) with an 8-foot wide parking lane along the southbound lane, south of the intersection. There are also 4-foot wide sidewalks along both sides of the roadway.