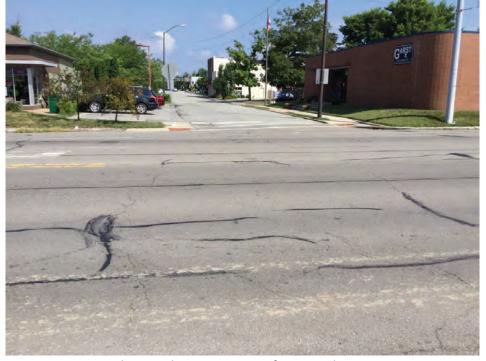

#### Need:

The need for the project stems from the deteriorated condition of the roadway, signal failure at the intersection with Maple Street, and lack of pedestrian connectivity along this Section of US 36 between the existing path just east of Garden Street and the existing sidewalk on SR 13. According to the Mini Scope for US 36 (July 2015) (Appendix I, I2 to I3), the pavement is deteriorating with multiple transverse and longitudinal cracks. Minor rutting and striping were also prevalent along with numerous cracks and voids in the driving surface. At the intersection with Maple Street, US 36 is a 4-lane facility with left turn lanes while Maple Street is a 2-lane facility with no turn lanes (Mini Scope, November 2014 (Appendix I, I4 to I5)). The left turn movements from Maple Street onto US 36 significantly reduce the capacity of the Maple Street approaches causing signal cycle failure and extended queue lengths of 800-1000 ft. The project area also lacks sufficient pedestrian connectivity along US 36 with missing sidewalks between Garden Street and SR 13. This area was identified in the Hancock County Trail Plan (November 2018) as a planned community trail.

#### **Existing Conditions**

US 36, also known as Broadway Street in Fortville, is functionally classified as a minor arterial within the project area. The typical cross-section of US 36 consists of four 11-foot wide through travel lanes (two in each direction) with intermittent 4-foot-wide sidewalks along either side of the roadway. At the intersection with Maple Street, the roadway profile of US 36 widens and 11-foot wide dedicated left-turn lanes are present in each direction. The existing speed limit along US 36 is 40 miles per hour.