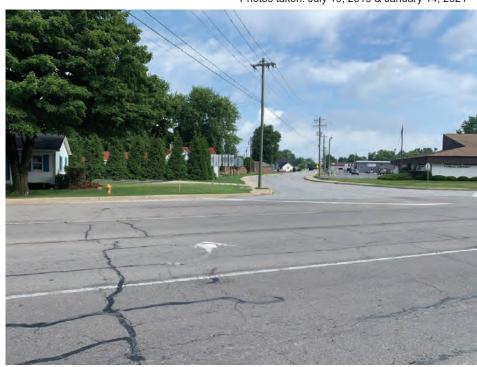

#### Need:

The need for the project stems from the deteriorated condition of the roadway, signal failure at the intersection with Maple Street, and lack of pedestrian connectivity along this Section of US 36 between the existing path just east of Garden Street and the existing sidewalk on SR 13. According to the Mini Scope for US 36 (July 2015) (Appendix I, I2 to I3), the pavement is deteriorating with multiple transverse and longitudinal cracks. Minor rutting and striping were also prevalent along with numerous cracks and voids in the driving surface. At the intersection with Maple Street, US 36 is a 4-lane facility with left turn lanes while Maple Street is a 2-lane facility with no turn lanes (Mini Scope, November 2014 (Appendix I, I4 to I5)). The left turn movements from Maple Street onto US 36 significantly reduce the capacity of the Maple Street approaches causing signal cycle failure and extended queue lengths of 800-1000 ft. The project area also lacks sufficient pedestrian connectivity along US 36 with missing sidewalks between Garden Street and SR 13. This area was identified in the Hancock County Trail Plan (November 2018) as a planned community trail.

#### **Existing Conditions**

US 36, also known as Broadway Street in Fortville, is functionally classified as a minor arterial within the project area. The typical cross-section of US 36 consists of four 11-foot wide through travel lanes (two in each direction) with intermittent 4-foot-wide sidewalks along either side of the roadway. At the intersection with Maple Street, the roadway profile of US 36 widens and 11-foot wide dedicated left-turn lanes are present in each direction. The existing speed limit along US 36 is 40 miles per hour.