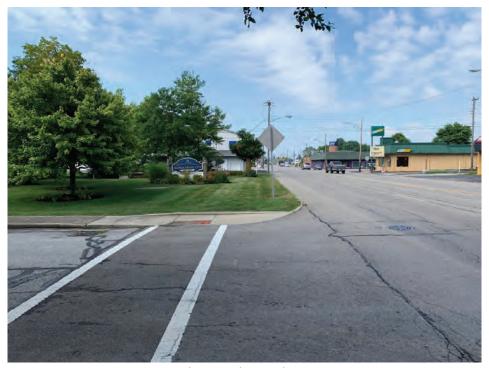

#### **Existing Conditions**

US 36, also known as Broadway Street in Fortville, is functionally classified as a minor arterial within the project area. The typical cross-section of US 36 consists of four 11-foot wide through travel lanes (two in each direction) with intermittent 4-foot-wide sidewalks along either side of the roadway. At the intersection with Maple Street, the roadway profile of US 36 widens and 11-foot wide dedicated left-turn lanes are present in each direction. The existing speed limit along US 36 is 40 miles per hour.