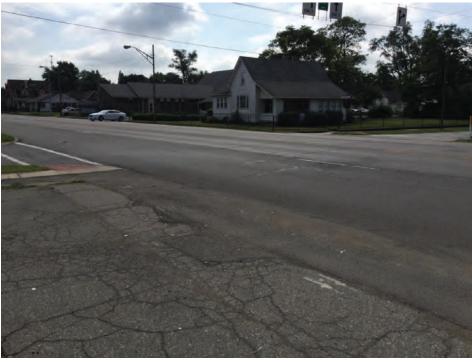

#### Need:

The need for the project stems from the deteriorated condition of the roadway, signal failure at the intersection with Maple Street, and lack of pedestrian connectivity along this Section of US 36 between the existing path just east of Garden Street and the existing sidewalk on SR 13. According to the Mini Scope for US 36 (July 2015) (Appendix I, I2 to I3), the pavement is deteriorating with multiple transverse and longitudinal cracks. Minor rutting and striping were also prevalent along with numerous cracks and voids in the driving surface. At the intersection with Maple Street, US 36 is a 4-lane facility with left turn lanes while Maple Street is a 2-lane facility with no turn lanes (Mini Scope, November 2014 (Appendix I, I4 to I5)). The left turn movements from Maple Street onto US 36 significantly reduce the capacity of the Maple Street approaches causing signal cycle failure and extended queue lengths of 800-1000 ft. The project area also lacks sufficient pedestrian connectivity along US 36 with missing sidewalks between Garden Street and SR 13. This area was identified in the Hancock County Trail Plan (November 2018) as a planned community trail.

#### **Existing Conditions**

US 36, also known as Broadway Street in Fortville, is functionally classified as a minor arterial within the project area. The typical cross-section of US 36 consists of four 11-foot wide through travel lanes (two in each direction) with intermittent 4-foot-wide sidewalks along either side of the roadway. At the intersection with Maple Street, the roadway profile of US 36 widens and 11-foot wide dedicated left-turn lanes are present in each direction. The existing speed limit along US 36 is 40 miles per hour.