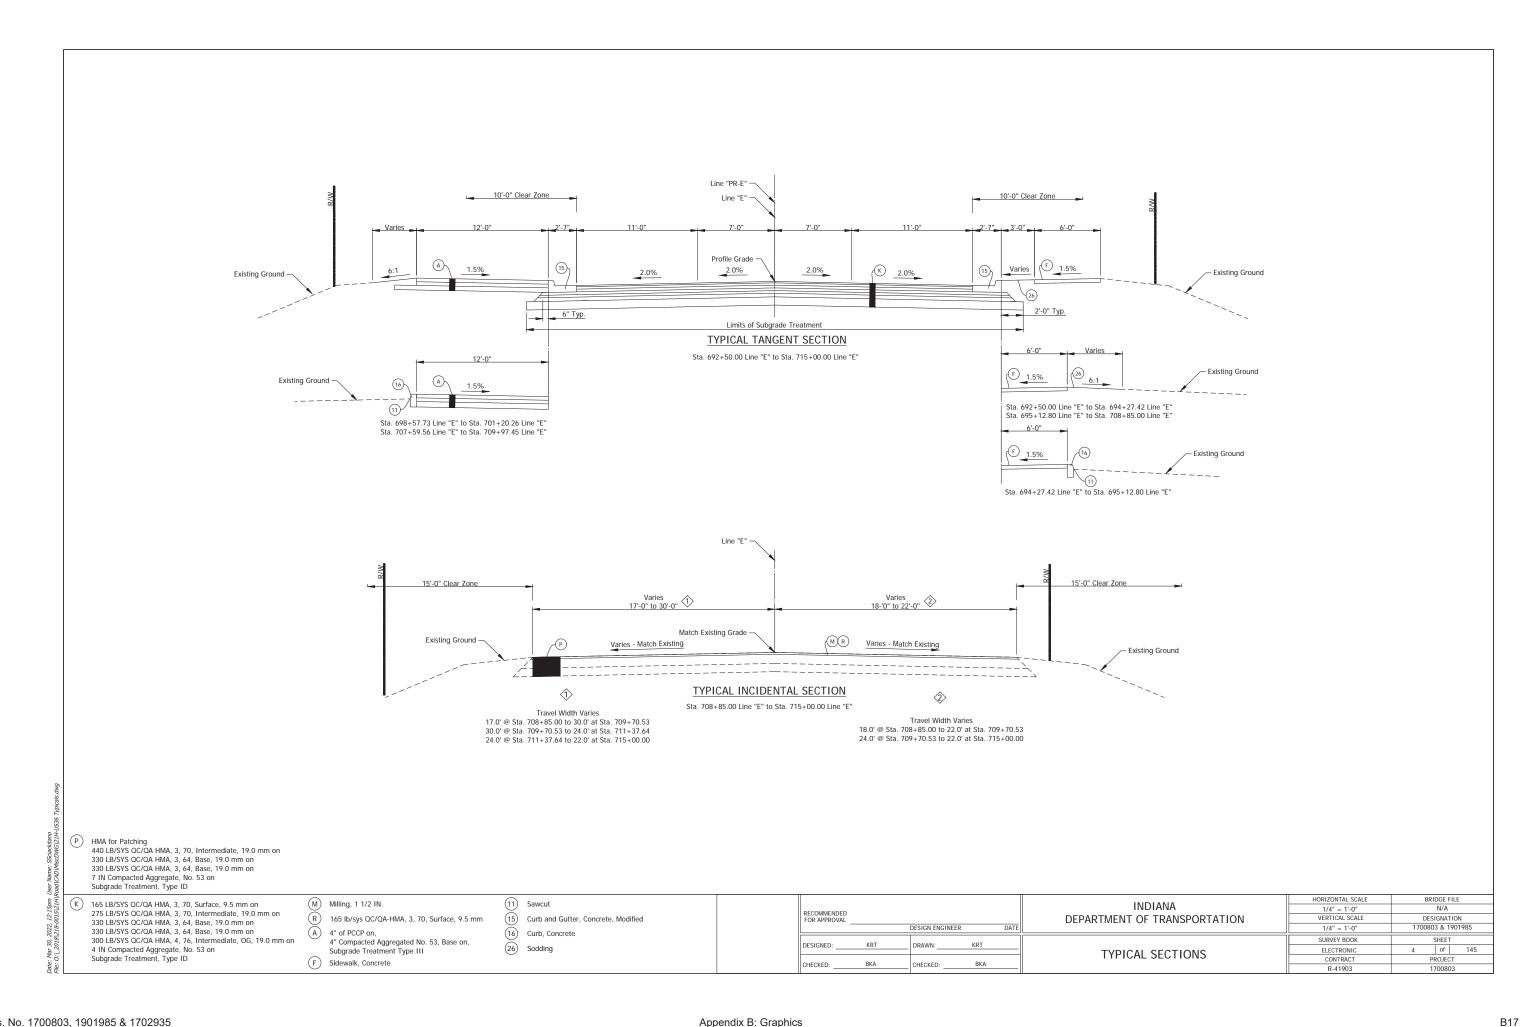

As part of the roadway reconstruction, the existing roadway surface will be removed the full depth. After which, approximately 4 inches of compacted aggregate will be placed on new subgrade treatment. Then, approximately 13 inches of hot mix asphalt (HMA) will be applied to the compacted aggregate (Appendix B, B17 to B23). The grade of the roadway will be a maximum of one foot lower than the existing grade. The project will reduce the number of through travel lanes in the project area from four to two. The proposed crosssection will include two 11-foot wide through travel lanes (one in each direction) and a 12-foot wide center two-way left turn lane. In conjunction with the roadway reconstruction, a new 10-foot to 13-foot wide concrete paved multiuse path will be constructed along the northwest side of the roadway. Additionally, there will be a 6-foot wide concrete sidewalk along the southeast side of the roadway (Appendix B, B15). The path will have new downward facing permanent lighting and other trail amenities along its length. The project also includes new Americans with Disability Act (ADA) compliant curb ramps constructed at Merrill, Maple, Main, Oak, Poplar, Elm, and Walnut Streets.

The project will also install new curb and gutter along the entire length of the project area along US 36 (Appendix B, B24 to B30). There will also be drainage improvements. A new stormwater drainage trunk line with lateral lines that will connect with inlets along the new curb lines along US 36 and along Maple Street. The new trunk line will tie into existing stormwater lines at Garden Street and Maple Street. The stormwater line along Maple Street will be improved with new curb and gutter and will tie into the new trunk line along US 36.