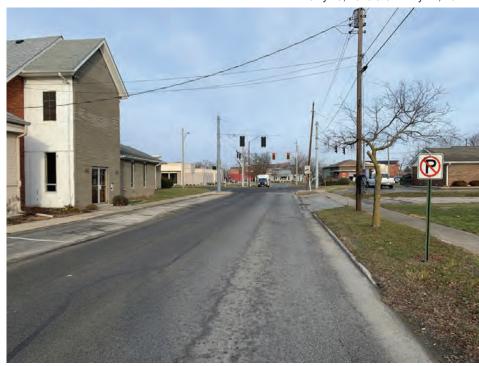

#### **Existing Conditions**

US 36, also known as Broadway Street in Fortville, is functionally classified as a minor arterial within the project area. The typical cross-section of US 36 consists of four 11-foot wide through travel lanes (two in each direction) with intermittent 4-foot-wide sidewalks along either side of the roadway. At the intersection with Maple Street, the roadway profile of US 36 widens and 11-foot wide dedicated left-turn lanes are present in each direction. The existing speed limit along US 36 is 40 miles per hour.

As part of the roadway reconstruction, the existing roadway surface will be removed the full depth. After which, approximately 4 inches of compacted aggregate will be placed on new subgrade treatment. Then, approximately 13 inches of hot mix asphalt (HMA) will be applied to the compacted aggregate (Appendix B, B17 to B23). The grade of the roadway will be a maximum of one foot lower than the existing grade. The project will reduce the number of through travel lanes in the project area from four to two. The proposed crosssection will include two 11-foot wide through travel lanes (one in each direction) and a 12-foot wide center two-way left turn lane. In conjunction with the roadway reconstruction, a new 10-foot to 13-foot wide concrete paved multiuse path will be constructed along the northwest side of the roadway. Additionally, there will be a 6-foot wide concrete sidewalk along the southeast side of the roadway (Appendix B, B15). The path will have new downward facing permanent lighting and other trail amenities along its length. The project also includes new Americans with Disability Act (ADA) compliant curb ramps constructed at Merrill, Maple, Main, Oak, Poplar, Elm, and Walnut Streets.