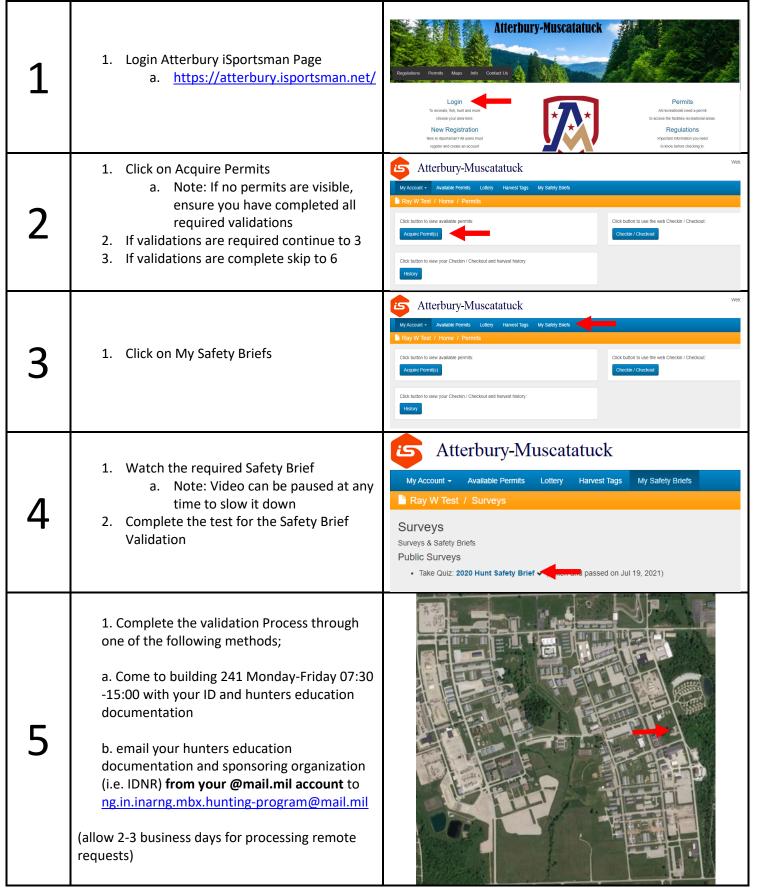

| <b></b>   |                                                    |                                                                                              |
|-----------|----------------------------------------------------|----------------------------------------------------------------------------------------------|
|           |                                                    | Payment                                                                                      |
|           |                                                    | Verify your billing information                                                              |
|           |                                                    | First Name * John                                                                            |
|           | 1. If your permit has a fee associated with it     | Middle Initial                                                                               |
|           |                                                    |                                                                                              |
|           | you will need to;                                  | Last Name * Test                                                                             |
|           | ,                                                  | Email Address losguy@email.com                                                               |
|           |                                                    | Amount \$ 5.00                                                                               |
|           | <ul> <li>a. Verify billing information.</li> </ul> | Total amount due                                                                             |
| u         | a. verny bining information.                       | Payment Method * Credit Card Payment   Credit Card Payment                                   |
|           |                                                    | Credit Card Payment                                                                          |
|           | b. Choose your payment method.                     | Billing Address  Manual Cash Payment                                                         |
|           | b. Choose your payment method.                     | Verify your Billing Address  Manual Check Payment                                            |
|           |                                                    | Address * 123 Test Street                                                                    |
|           | a Varify hilling addrags                           |                                                                                              |
|           | c. Verify billing address.                         | City * Edinburgh                                                                             |
|           |                                                    | State * Indiana -                                                                            |
|           |                                                    | Zip Code * 46124                                                                             |
|           |                                                    | Zip code 47.55                                                                               |
|           |                                                    | State ' Indiana +                                                                            |
|           |                                                    | <b>Zip Code *</b> 48124                                                                      |
|           |                                                    | Credit Card                                                                                  |
|           | <ol> <li>Enter payment information.</li> </ol>     | Enter your information exactly how it appears on the card                                    |
|           | 1. Enter payment information.                      | Card Number *                                                                                |
| 110       |                                                    | This field is required.                                                                      |
| 10        | 2 Click on the next stan button                    | Expiration *                                                                                 |
| <b>TO</b> | <ol><li>Click on the next step button.</li></ol>   |                                                                                              |
|           |                                                    | CVM*                                                                                         |
|           |                                                    | Your 3 or 4 digit Cardholder Verification Method                                             |
|           |                                                    | A charge for Pay.gov will appear on your credit card statement                               |
|           |                                                    | Next Step Cancel                                                                             |
|           |                                                    | Payment                                                                                      |
|           |                                                    | Verify your billing information                                                              |
|           |                                                    | First Name * Ray                                                                             |
|           |                                                    |                                                                                              |
|           |                                                    | Middle Initial                                                                               |
|           |                                                    | Last Name * Watkins                                                                          |
|           | <ol> <li>Verify billing information.</li> </ol>    | Email Address caenvironmentaloffice@gmail.com                                                |
|           |                                                    | Amount \$ 5.00                                                                               |
| 11        |                                                    | Total amount due                                                                             |
|           | <ol><li>Choose your payment method.</li></ol>      | Payment Method * Credit Card Payment *                                                       |
|           | , , ,                                              | Credit Card Payment                                                                          |
|           |                                                    | Billing Address Manual Cash Payment                                                          |
|           | <ol><li>Verify billing address.</li></ol>          | Verify your Billing Address  Manual Check Payment                                            |
|           | 5                                                  | Address * PO Box 5000 Bldg 241                                                               |
|           |                                                    |                                                                                              |
|           |                                                    | City * Edinburgh                                                                             |
|           |                                                    | State * Indiana +                                                                            |
|           |                                                    | Zip Code * 48124                                                                             |
|           |                                                    |                                                                                              |
|           | <ol> <li>Click the make payment button.</li> </ol> |                                                                                              |
|           | • •                                                |                                                                                              |
|           | a. All sales are final, no refunds will            | Warning *                                                                                    |
|           | be available. Please ensure you are                | No. and Add to the second of the                                                             |
|           |                                                    | You are about to be charged \$5.00.  Uy@email.com Press "Make Payment" to make this payment. |
|           | purchasing the intended permit                     |                                                                                              |
| 1 1       | before payment                                     | 500 ✓ Make Payment                                                                           |
| 12        | реготе рауппепт                                    | mount due                                                                                    |
|           |                                                    | ual Check Payment ▼                                                                          |
|           | 2 Confirm your transaction                         | 5.00                                                                                         |
|           | 2. Confirm your transaction                        |                                                                                              |
|           | a. Note: Your permit will now show                 |                                                                                              |
|           |                                                    |                                                                                              |
|           | up on your home page                               |                                                                                              |