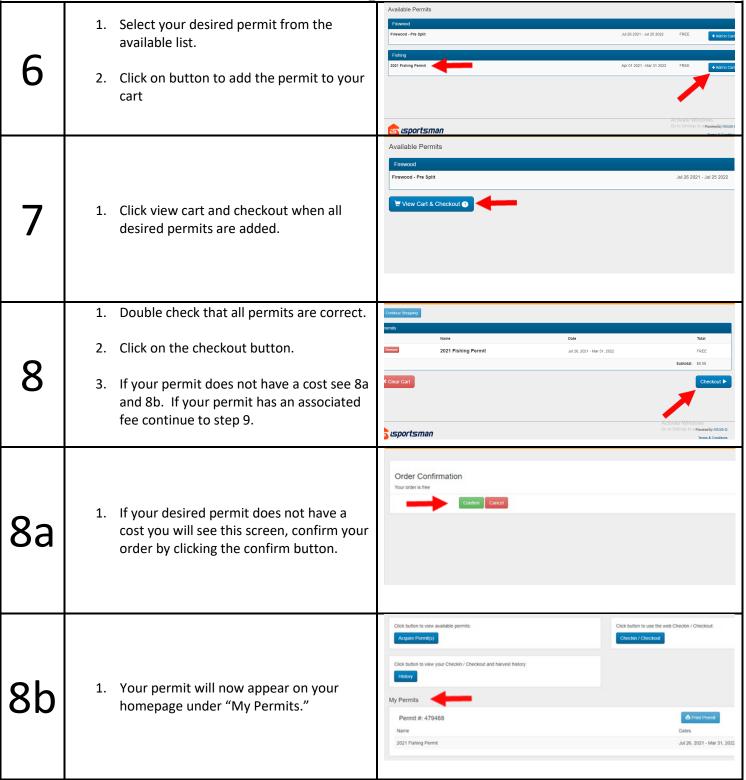

| <b></b>   |                                                    |                                                                                              |
|-----------|----------------------------------------------------|----------------------------------------------------------------------------------------------|
|           |                                                    | Payment                                                                                      |
|           |                                                    | Verify your billing information                                                              |
|           |                                                    | First Name * John