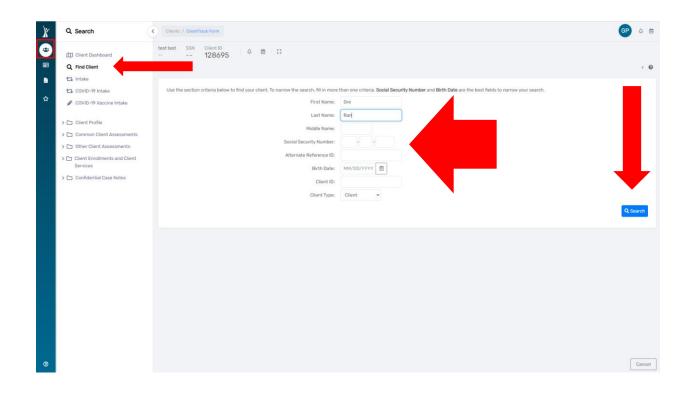

## Offender/Victims Linked in DV ClientTrack

- 1. DV ClientTrack now allows you to search by **"Offender"** and view the **"Victims"** linked to the **"Offender"**.
- 2. To begin: From the "Clients" Workspace", complete a "Find Client" search using the "Victim's Name\_(first few letters of each), SSN or DOB" then click on "Search".

3. Once you locate the **"Victim's Client Record"** click on the **"Victim's"** information line and you will be taken to the Victim's **"Dashboard"**.

| Q Search                      | Clients / ClientTrack Fo        | mi                            |                                      |                             |                                     |                                    |             |        |            | 0 E    |
|-------------------------------|---------------------------------|-------------------------------|--------------------------------------|-----------------------------|-------------------------------------|------------------------------------|-------------|--------|------------|--------|
| Client Dashboard              | Green Ranger SSN 2/3/1986 123-4 | Client ID<br>45-6789 14718    | 85 4 📾 🖸                             |                             |                                     |                                    |             |        |            |        |
| Q Find Client                 | Find Client                     |                               |                                      |                             |                                     |                                    |             |        |            |        |
| 13 Intake                     |                                 |                               |                                      |                             |                                     |                                    |             |        |            |        |
| 13 COVID-19 Intake            | Use the section criteri         | ia below to find your client. | . To narrow the search, fill in more | than one criteria. Social S | ecurity Number and Birth Date are t | he best fields to narrow your sear | rch.        |        |            |        |
| SCOVID-19 Vaccine Intake      |                                 |                               | First Name:                          | green                       |                                     |                                    |             |        |            |        |
| > 🗀 Client Profile            |                                 |                               | Last Name:                           | ranger                      |                                     |                                    |             |        |            |        |
| Common Client Assessments     |                                 |                               | Middle Name:                         |                             |                                     |                                    |             |        |            |        |
| Common Client Assessments     |                                 |                               | Social Security Number:              |                             |                                     |                                    |             |        |            |        |
| Client Enrollments and Client |                                 |                               | Alternate Reference ID:              |                             |                                     |                                    |             |        |            |        |
| Services                      |                                 |                               | Birth Date:                          | MM/DD/YYYY                  |                                     |                                    |             |        |            |        |
| > 🗀 Confidential Case Notes   |                                 |                               | Client ID:                           |                             |                                     |                                    |             |        |            |        |
|                               |                                 |                               | Client Type:                         | Client Y                    |                                     |                                    |             |        |            |        |
|                               | First Name                      | Last Name                     | Middle Name                          | SSN                         | 1 result found.                     | Birth Date                         | Client ID 1 |        | lient Tyne | _      |
|                               |                                 |                               |                                      |                             | Alternate Reference ib              |                                    | Cilencity   |        |            |        |
|                               | Green                           | Ranger                        |                                      | XXX-XX-6789                 |                                     | 02/03/1986                         |             | 347165 |            | Client |
|                               |                                 |                               |                                      |                             |                                     |                                    |             |        |            |        |
|                               |                                 |                               |                                      |                             |                                     |                                    |             |        |            |        |
|                               |                                 |                               |                                      |                             |                                     |                                    |             |        |            |        |
|                               |                                 |                               |                                      |                             |                                     |                                    |             |        | c          |        |