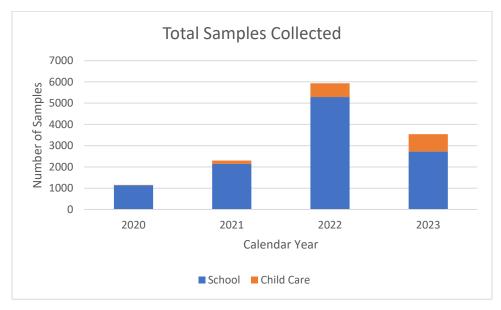

# Results: Sample Collection

Since 2019, the Lead Sampling Program has collected nearly 13,000 samples from school (11,300) and child care (1,600) facilities for an average of 61 samples per school building and 13 samples per child care facility.

Figure 3: Number of Samples Collected by Year.

The results of this sampling show that 3%, or approximately 400 out of 13,000 samples, contained a presence of lead above the U.S. Environmental Protection Agency ("EPA") Action Level of 15.0 parts per