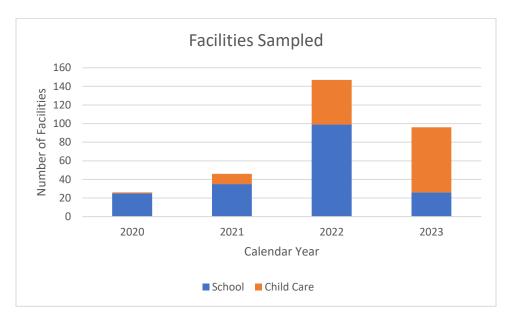

# Results: Facility Information

Since the program begin in late December of 2019, a total of 315 facilities, 185 public schools and 130 child care facilities, have completed the Lead Sampling Program, impacting over 111,00 children (105,000 in schools and 6,000 in child care facilities). See Figures 1 and 2. No data is reported for 2019 since first samples were collected in 2020.

Figure 1: Number of School and Child Care Facilities Sampled by Year.

Figure 2: Number of Children Impacted by Facility Type and Year.