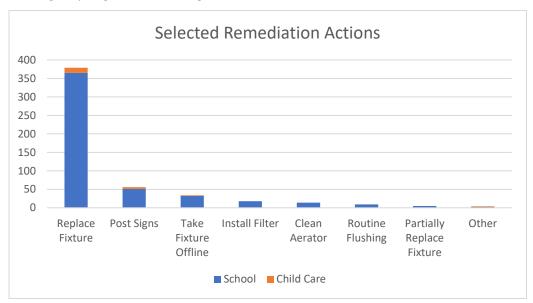

#### Results: Remediation Actions

The most common action taken to address problematic fixtures is replacement (74%), followed by posting a "hand washing only" sign (11%). See Figure 6.

Figure 6: Selected Remediation Actions.