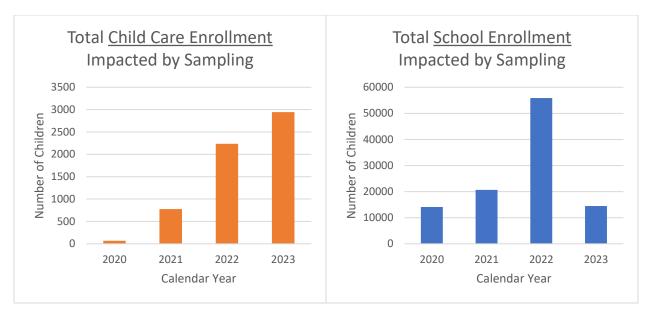

# Results: Facility Information

Since the program begin in late December of 2019, a total of 315 facilities, 185 public schools and 130 child care facilities, have completed the Lead Sampling Program, impacting over 111,00 children (105,000 in schools and 6,000 in child care facilities). See Figures 1 and 2. No data is reported for 2019 since first samples were collected in 2020.

Figure 1: Number of School and Child Care Facilities Sampled by Year.

Figure 2: Number of Children Impacted by Facility Type and Year.