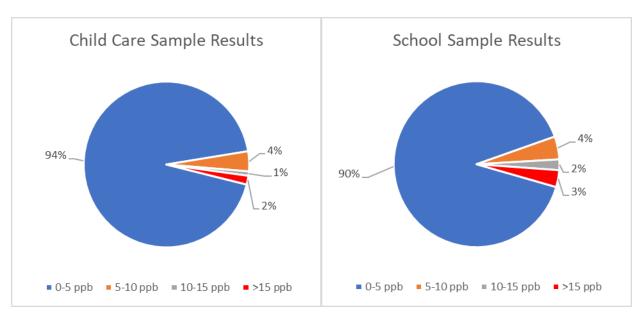

Figure 3: Number of Samples Collected by Year.

The results of this sampling show that 3%, or approximately 400 out of 13,000 samples, contained a presence of lead above the U.S. Environmental Protection Agency ("EPA") Action Level of 15.0 parts per

billion ("ppb"). More specifically, 2% of child cares and 3% of schools have samples above the 15.0 ppb Action Level. See Figure 4.

Figure 4: Sample Results for Child Care and School Facilities.

Additionally, 27% of facilities had at least one fixture that exceeded the Action Level, or more specifically 36% of schools and 15% of child care facilities. See Figure 5.