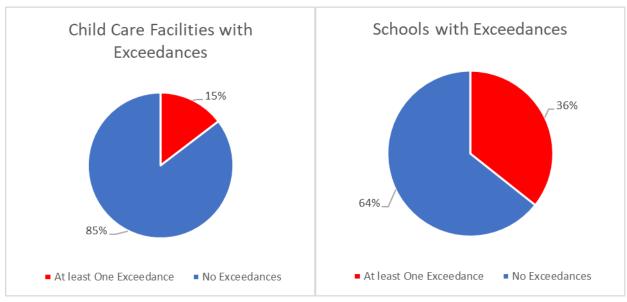

billion ("ppb"). More specifically, 2% of child cares and 3% of schools have samples above the 15.0 ppb Action Level. See Figure 4.

Figure 4: Sample Results for Child Care and School Facilities.

Additionally, 27% of facilities had at least one fixture that exceeded the Action Level, or more specifically 36% of schools and 15% of child care facilities. See Figure 5.

Figure 5: Facilities with At Least One Exceedance.