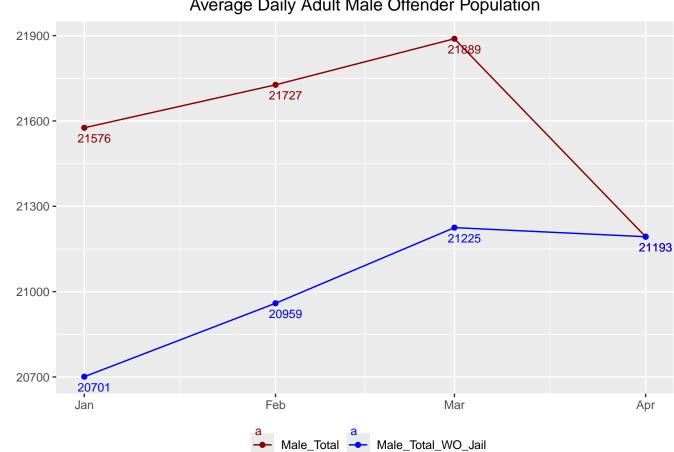

# **Population Summary**

Summary for March 2024

There were 21,193 adult male offenders (including 0 county jail "back-ups" and 23 in contracted beds) on April 01, 2024. This population is 8% below the operational bed capacity.

# Monthly Facility Population

| Date       | Adult Male | Adult Female | Juvenile Male | Juvenile Female | Total |
|------------|------------|--------------|---------------|-----------------|-------|
| 2022-06-01 | 20667      | 2074         | 271           | 41              | 23053 |
| 2022-07-01 | 20720      | 2067         | 280           | 38              | 23105 |
| 2022-08-01 | 20739      | 2079         | 279           | 35              | 23132 |
| 2022-09-01 | 20727      | 2060         | 273           | 38              | 23098 |
| 2022-10-01 | 20700      | 2087         | 284           | 39              | 23110 |
| 2022-11-01 | 20794      | 2090         | 288           | 42              | 23214 |
| 2022-12-01 | 20719      | 2118         | 300           | 40              | 23177 |
| 2023-01-01 | 20715      | 2112         | 299           | 44              | 23170 |
| 2023-02-01 | 20756      | 2140         | 299           | 43              | 23238 |
| 2023-03-01 | 20752      | 2145         | 297           | 45              | 23239 |
| 2023-04-01 | 20848      | 2082         | 311           | 50              | 23291 |
| 2023-05-01 | 20778      | 2061         | 303           | 48              | 23190 |
| 2023-06-01 | 19669      | 1944         | 302           | 47              | 21962 |
| 2023-07-01 | 19740      | 1974         | 281           | 51              | 22046 |
| 2023-08-01 | 19716      | 2003         | 293           | 51              | 2206  |
| 2023-08-01 | 19716      | 2003         | 293           | 51              | 22063 |
| 2023-09-01 | 19825      | 2035         | 302           | 53              | 22215 |
| 2023-10-01 | 20195      | 2094         | 322           | 55              | 22666 |
| 2023-11-01 | 20391      | 2138         | 315           | 50              | 22894 |
| 2023-12-01 | 20355      | 2103         | 294           | 46              | 22798 |
| 2024-01-01 | 20701      | 2136         | 295           | 45              | 23177 |
| 2024-02-01 | 20959      | 2219         | 293           | 46              | 23517 |
| 2024-03-01 | 21225      | 2281         | 298           | 46              | 23850 |
| 2024-04-01 | 21193      | 2323         | 300           | 44              | 23860 |