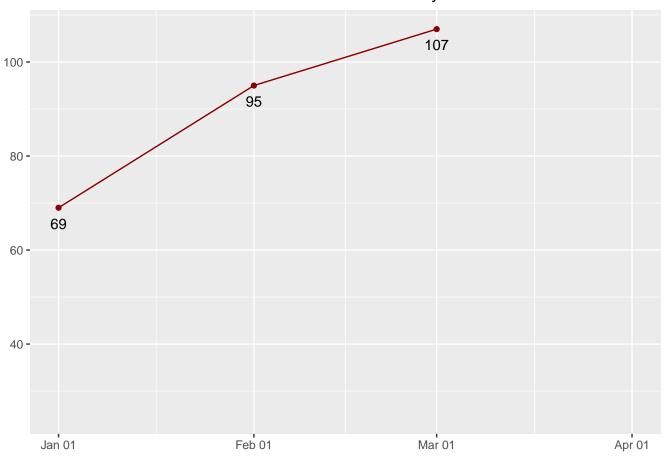

Aiding Murder (35-42-1-1)                                    | 0    | 0   | 2     | 1    |
| M             | Attempted Murder (35-42-1-1)                                 | 0    | 0   | 2     | 1 0  |
| M             | Conspiracy Murder (35-42-1-1)                                | 0    | 0   | 1     | 0    |
| M             | Murder (35-42-1-1)                                           | 11   | 1   | 170   | 12   |
| Total         | muruur (90- <del>12</del> -1-1)                              | 1065 | 209 | 12526 | 2050 |
| 10041         |                                                              | 1000 | 209 | 12020 | 2000 |

#### Population by Most Serious Offense

Number of Female Offenders: 2323

Number of Male Offenders: 21193







### Adult Females Held in County Jails in 2024



Adult Females Held in County Jails



#### Average Daily Adult Male Offender Population 2024

Average Daily Adult Male Offender Population

#### Adult Males Held in County Jails

Adult Males Held in County Jails in 2024



## Adult Males Held in County Jails



### Juvenile Statistics for March 2024

#### Juvenile Admissions and Releases

| Table 30: Juvenile Admission | Table 30: | uvenile Admission |
|------------------------------|-----------|-------------------|
|------------------------------|-----------|-------------------|

| GENDER | COUNT |
|--------|-------|
| Male   | 28    |
| Female | 7     |
| Total  | 35    |

Table 31: Juvenile Releases

| GENDER | DESCRIPTION | COUNT |
|--------|-------------|-------|
| Male   | Discharge   | 39    |
| Male   | Probation   | 5     |
| Fe