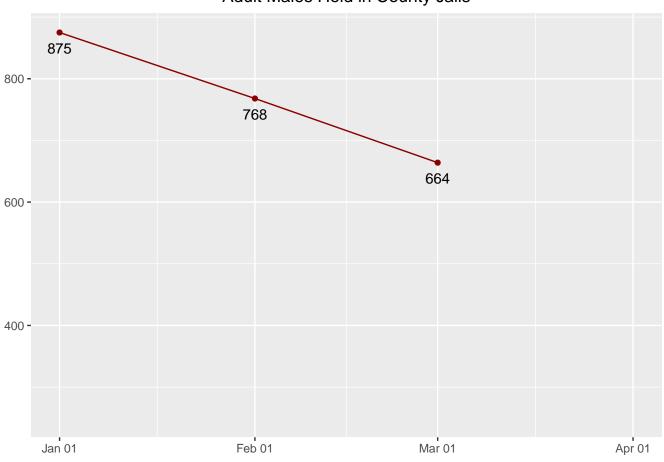

#### County Jails by County

March 2024

| County      | Male | Female |
|-------------|------|--------|
| Jail Counts | 0    | 0      |

Table 25: County Jails by County