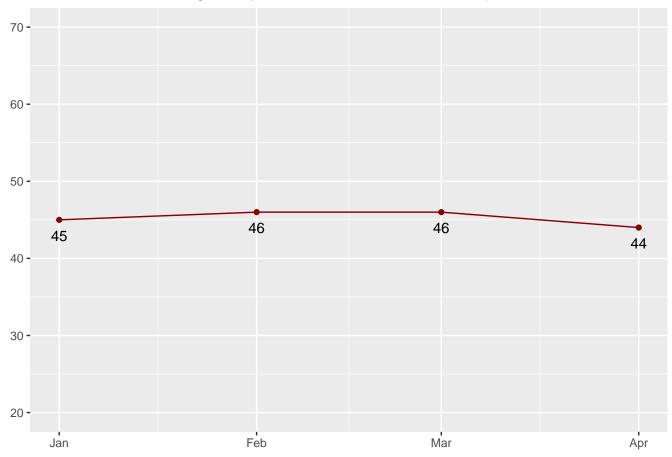

There were 2,323 adult female offenders (including 0 county jail "back-ups" and 0 in contracted beds) on April 01, 2024. This population is 10% below the operational bed capacity.

There were 300 juvenile male offenders in the Department's facilities on April 01, 2024. This population is 24% below the operational bed capacity.

There were 44 juvenile female offenders in the Department's facilities on April 01, 2024. This population is 23% below the operational bed capacity.

There were 9,244 adult males on parole in Indiana (8,605 Indiana parolees and 472 In State 167 and Out State other jurisdiction parolees) on April 01, 2024.