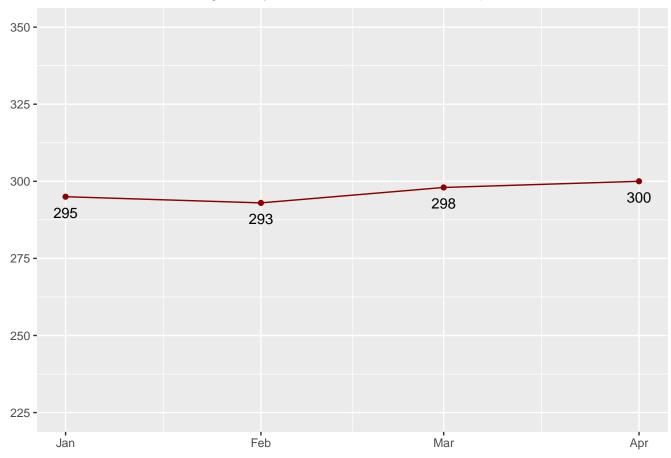

There were 2,323 adult female offenders (including 0 county jail "back-ups" and 0 in contracted beds) on April 01, 2024. This population is 10% below the operational bed capacity.

There were 300 juvenile male offenders in the Department's facilities on April 01, 2024. This population is 24% below the operational bed capacity.

# Monthly Facility Population

| Date       | Adult Male | Adult Female | Juvenile Male | Juvenile Female | Total |
|------------|------------|--------------|---------------|-----------------|-------|
| 2022-06-01 | 20667      | 2074         | 271           | 41              | 23053 |
| 2022-07-01 | 20720      | 2067         | 280           | 38              | 23105 |
| 2022-08-01 | 20739      | 2079         | 279           | 35              | 23132 |
| 2022-09-01 | 20727      | 2060         | 273           | 38              | 23098 |
| 2022-10-01 | 20700      | 2087         | 284           | 39              | 23110 |
| 2022-11-01 | 20794      | 2090         | 288           | 42              | 23214 |
| 2022-12-01 | 20719      | 2118         | 300           | 40              | 23177 |
| 2023-01-01 | 20715      | 2112         | 299           | 44              | 23170 |
| 2023-02-01 | 20756      | 2140         | 299           | 43              | 23238 |
| 2023-03-01 | 20752      | 2145         | 297           | 45              | 23239 |
| 2023-04-01 | 20848      | 2082         | 311           | 50              | 23291 |
| 2023-05-01 | 20778      | 2061         | 303           | 48              | 23190 |
| 2023-06-01 | 19669      | 1944         | 302           | 47              | 21962 |
| 2023-07-01 | 19740      | 1974         | 281           | 51              | 22046 |
| 2023-08-01 | 19716      | 2003         | 293           | 51              | 2206  |
| 2023-08-01 | 19716      | 2003         | 293           | 51              | 22063 |
| 2023-09-01 | 19825      | 2035         | 302           | 53              | 22215 |
| 2023-10-01 | 20195      | 2094         | 322           | 55              | 22666 |
| 2023-11-01 | 20391      | 2138         | 315           | 50              | 22894 |
| 2023-12-01 | 20355      | 2103         | 294           | 46              | 22798 |
| 2024-01-01 | 20701      | 2136         | 295           | 45              | 23177 |
| 2024-02-01 | 20959      | 2219         | 293           | 46              | 23517 |
| 2024-03-01 | 21225      | 2281         | 298           | 46              | 23850 |
| 2024-04-01 | 21193      | 2323         | 300           | 44              | 23860 |