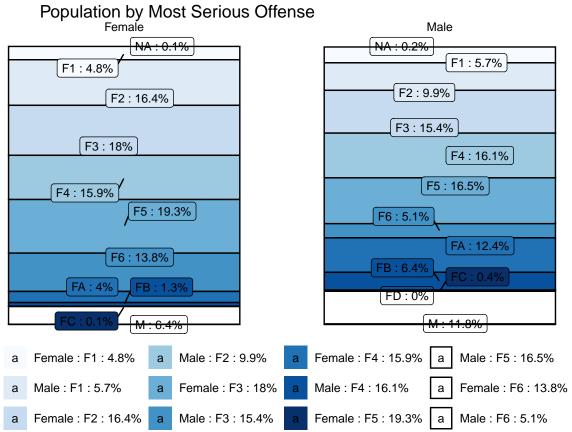

| 0    | 0   | 1     | 0    |
| М             | Aiding Murder (35-42-1-1)                                    | 0    | 0   | 2     | 1    |
| M             | Attempted Murder (35-42-1-1)                                 | 0    | 0   | 2     | 1 0  |
| M             | Conspiracy Murder (35-42-1-1)                                | 0    | 0   | 1     | 0    |
| M             | Murder (35-42-1-1)                                           | 11   | 1   | 170   | 12   |
| Total         | muruur (90- <del>12</del> -1-1)                              | 1065 | 209 | 12526 | 2050 |
| 10041         |                                                              | 1000 | 209 | 12020 | 2000 |

#### Population by Most Serious Offense

Number of Female Offenders: 2323

Number of Male Offenders: 21193







### Adult Females Held in County Jails in 2024



Adult Females Held in County Jails



#### Average Daily Adult Male Offender Population 2024

Average Daily Adult Male Offender Population

#### Adult Males Held in County Jails

Adult Males Held in County Jails in 2024



## Adult Males Held in County Jails



### Juvenile Statistics for March 2024

#### Juvenile Admissions and Releases

| Table 30: Juvenile Admission | Table 30: | uvenile Admission |
|------------------------------|-----------|-------------------|
|------------------------------|-----------|-------------------|

| GENDER | COUNT |
|--------|-------|
| Male   | 28    |
| Female | 7     |
| Total  | 35    |

Table 31: Juvenile Releases

| GENDER | DESCRIPTION | COUNT |
|--------|-------------|-------|
| Male   | Disch