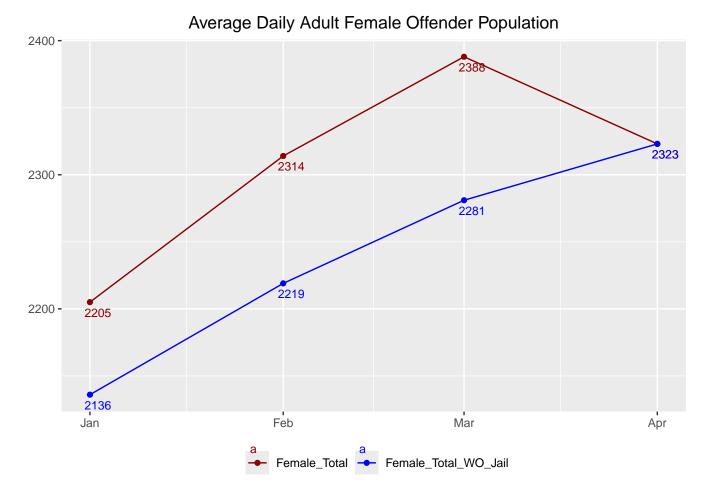

| 0    | 0   | 1     | 0    |
| М             | Aiding Murder (35-42-1-1)                                    | 0    | 0   | 2     | 1    |
| M             | Attempted Murder (35-42-1-1)                                 | 0    | 0   | 2     | 1 0  |
| M             | Conspiracy Murder (35-42-1-1)                                | 0    | 0   | 1     | 0    |
| M             | Murder (35-42-1-1)                                           | 11   | 1   | 170   | 12   |
| Total         | muruur (90- <del>12</del> -1-1)                              | 1065 | 209 | 12526 | 2050 |
| 10041         |                                                              | 1000 | 209 | 12020 | 2000 |

#### Population by Most Serious Offense

Number of Female Offenders: 2323

Number of Male Offenders: 21193







### Adult Females Held in County Jails in 2024



Adult Females Held in County Jails



#### Average Daily Adult Male Offender Population 2024

Average Daily Adult Male Offender Population

#### Adult Males Held in County Jails

Adult Males Held in County Jails in 2024



## Adult Males Held in County Jails



### Juvenile Statistics for March 2024

#### Juvenile Admissions and Releases

| Table 30: Juvenile Admission | Table 30: | uvenile Admission |
|------------------------------|-----------|-------------------|
|------------------------------|-----------|-------------------|

| GENDER | COUNT |
|--------|-------|
| Male   | 28    |
| Female | 7     |
| Total  | 35    |

Table 31: Juvenile Releases

| GENDER | DESCRIPTION | COUNT |
|--------|-------------|-------|
| Male   | Discharge