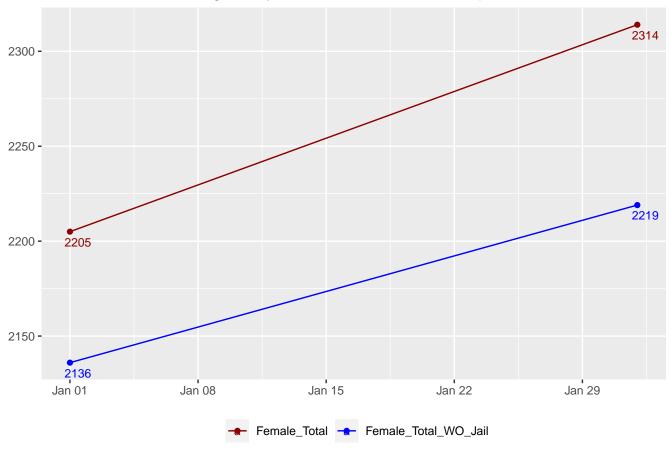

There were 2,314 adult female offenders (including 95 county jail "back-ups" and 0 in contracted beds) on February 01, 2024. This population is 12% below the operational bed capacity.

There were 293 juvenile male offenders in the Department's facilities on February 01, 2024. This population is 27% below the operational bed capacity.