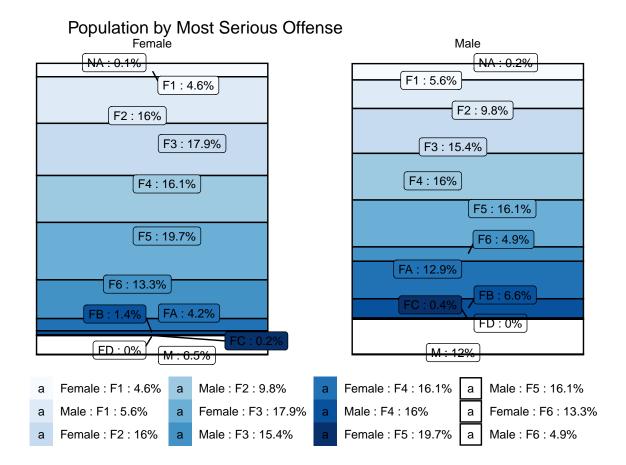

| 1     | 0    |
| FD    | Theft, Receiving Stolen Property (35-43-4-2)            | 1    | 0   | 4     | 1    |
| НО    | Habitual Offender (35-50-2-8)                           | 0    | 0   | 1     | 0    |
| M     | Aiding Murder (35-42-1-1)                               | 0    | 0   | 1     | 1    |
| M     | Attempted Murder (35-42-1-1)                            | 2    | 0   | 1     | 0    |
| M     | Conspiracy Murder (35-42-1-1)                           | 1    | 0   | 1     | 0    |
| M     | Murder $(35-42-1-1)$                                    | 11   | 0   | 149   | 11   |
| Total |                                                         | 1276 | 204 | 11160 | 1763 |

#### Population by Most Serious Offense

Number of Female Offenders: 2314 Number of Male Offenders: 21727



#### Average Daily Adult Female Offender Population in 2024

## Average Daily Adult Female Offender Population



## Adult Females Held in County Jails in 2024

# Adult Females Held in County Jails



#### Average Daily Adult Male Offender Population 2024

## Average Daily Adult Male Offender Population



#### Adult Males Held in County Jails

Adult Males Held in County Jails in 2024

# Adult Males Held in County Jails





# Juvenile Offender Statistics



# Juvenile Statistics for January 2024

#### Juvenile Admissions and Releases

Table 30: Juvenile Admissions

| GENDER | COUNT |
|--------|-------|
| Male   | 22    |
| Female | 4     |
| Total  | 26    |

Table 31: Juvenile Releases

| GENDER | DESCRIPTION | COUNT |
|--------|-------------|-------|
| Male   | Discharge   | 36    |
|