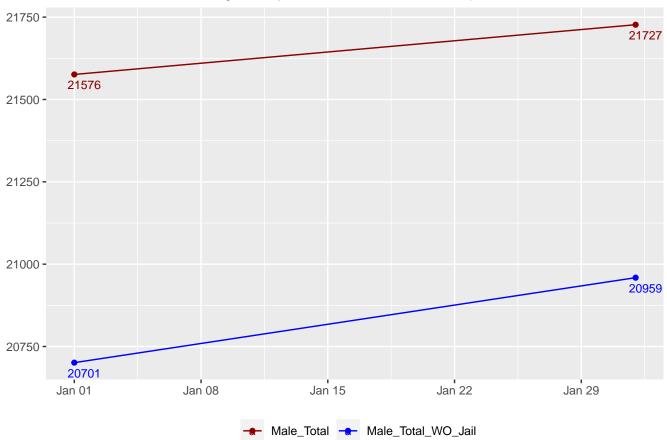

#### **Population Summary**

Summary for January 2024

There were 21,727 adult male offenders (including 768 county jail "back-ups" and 27 in contracted beds) on February 01, 2024. This population is 8% below the operational bed capacity.

## Monthly Facility Population

Table 17: Facility Population for each Month

| Date       | Adult Male | Adult Female | Juvenile Male | Juvenile Female | Total |
|------------|------------|--------------|---------------|-----------------|-------|
| 2022-04-01 | 20685      | 2093         | 273           | 38              | 23089 |
| 2022-05-01 | 20796      | 2103         | 270           | 35              | 23204 |
| 2022-06-01 | 20667      | 2074         | 271           | 41              | 23053 |
| 2022-07-01 | 20720      | 2067         | 280           | 38              | 23105 |
| 2022-08-01 | 20739      | 2079         | 279           | 35              | 23132 |
| 2022-09-01 | 20727      | 2060         | 273           | 38              | 23098 |
| 2022-10-01 | 20700      | 2087         | 284           | 39              | 23110 |
| 2022-11-01 | 20794      | 2090         | 288           | 42              | 23214 |
| 2022-12-01 | 20719      | 2118         | 300           | 40              | 23177 |
| 2023-01-01 | 20715      | 2112         | 299           | 44              | 23170 |
| 2023-02-01 | 20756      | 2140         | 299           | 43              | 23238 |
| 2023-03-01 | 20752      | 2145         | 297           | 45              | 23239 |
| 2023-04-01 | 20848      | 2082         | 311           | 50              | 23291 |
| 2023-05-01 | 20778      | 2061         | 303           | 48              | 23190 |
| 2023-06-01 | 19669      | 1944         | 302           | 47              | 21962 |
| 2023-07-01 | 19740      | 1974         | 281           | 51              | 22046 |
| 2023-08-01 | 19716      | 2003         | 293           | 51              | 22063 |
| 2023-08-01 | 19716      | 2003         | 293           | 51              | 22063 |
| 2023-09-01 | 19825      | 2035         | 302           | 53              | 22215 |
| 2023-10-01 | 20195      | 2094         | 322           | 55              | 22666 |
| 2023-11-01 | 20391      | 2138         | 315           | 50              | 22894 |
| 2023-12-01 | 20355      | 2103         | 294           | 46              | 22798 |
| 2024-01-01 | 20701      | 2136         | 295           | 45              | 23177 |
| 2024-02-01 | 20959      | 2219         | 293           | 46              | 23517 |