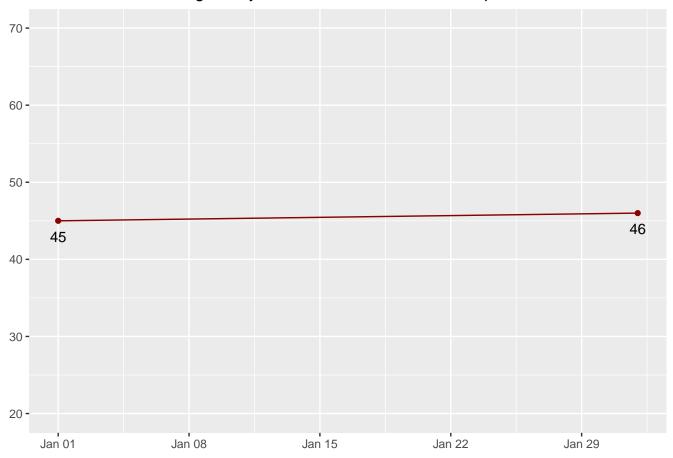

There were 46 juvenile female offenders in the Department's facilities on February 01, 2024. This population is 26% below the operational bed capacity.

There were 8,834 adult males on parole in Indiana (8,202 Indiana parolees and 469 In State 163 and Out State other jurisdiction parolees) on February 01, 2024.