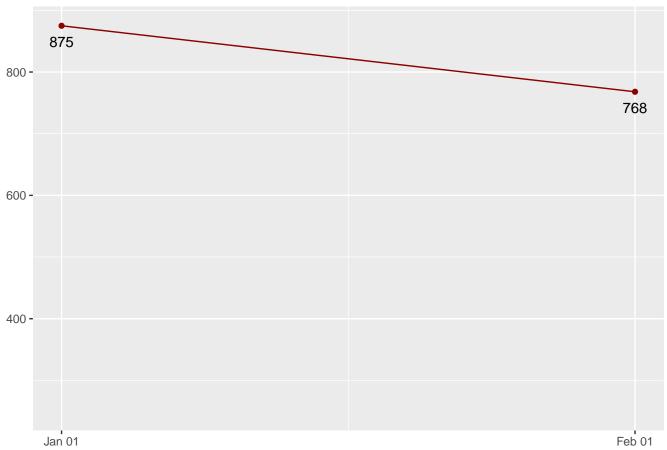

#### **Population Summary**

Summary for January 2024

There were 21,727 adult male offenders (including 768 county jail "back-ups" and 27 in contracted beds) on February 01, 2024. This population is 8% below the operational bed capacity.

There were 2,314 adult female offenders (including 95 county jail "back-ups" and 0 in contracted beds) on February 01, 2024. This population is 12% below the operational bed capacity.

There were 293 juvenile male offenders in the Department's facilities on February 01, 2024. This population is 27% below the operational bed capacity.