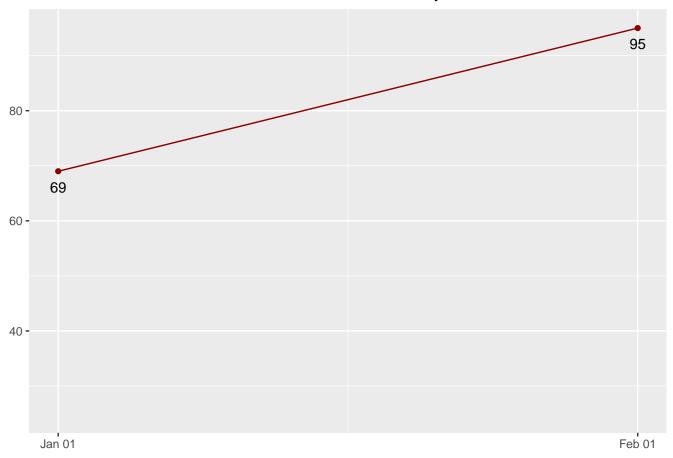

There were 2,314 adult female offenders (including 95 county jail "back-ups" and 0 in contracted beds) on February 01, 2024. This population is 12% below the operational bed capacity.

There were 293 juvenile male offenders in the Department's facilities on February 01, 2024. This population is 27% below the operational bed capacity.