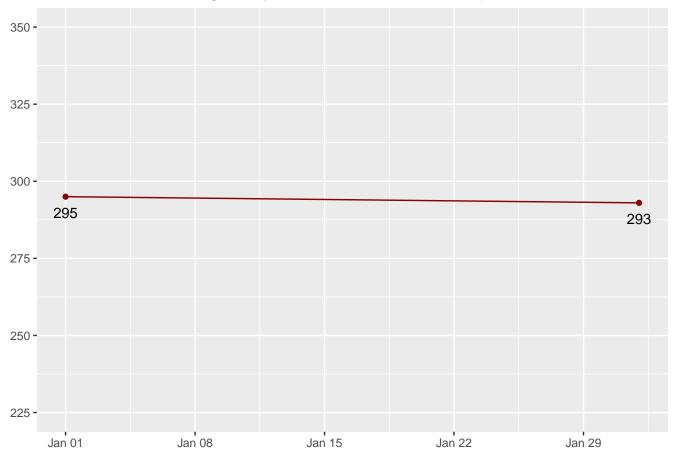

## Monthly Facility Population

Table 17: Facility Population for each Month

| Date       | Adult Male | Adult Female | Juvenile Male | Juvenile Female | Total |
|------------|------------|--------------|---------------|-----------------|-------|
| 2022-04-01 | 20685      | 2093         | 273           | 38              | 23089 |
| 2022-05-01 | 20796      | 2103         | 270           | 35              | 23204 |
| 2022-06-01 | 20667      | 2074         | 271           | 41              | 23053 |
| 2022-07-01 | 20720      | 2067         | 280           | 38              | 23105 |
| 2022-08-01 | 20739      | 2079         | 279           | 35              | 23132 |
| 2022-09-01 | 20727      | 2060         | 273           | 38              | 23098 |
| 2022-10-01 | 20700      | 2087         | 284           | 39              | 23110 |
| 2022-11-01 | 20794      | 2090         | 288           | 42              | 23214 |
| 2022-12-01 | 20719      | 2118         | 300           | 40              | 23177 |
| 2023-01-01 | 20715      | 2112         | 299           | 44              | 23170 |
| 2023-02-01 | 20756      | 2140         | 299           | 43              | 23238 |
| 2023-03-01 | 20752      | 2145         | 297           | 45              | 23239 |
| 2023-04-01 | 20848      | 2082         | 311           | 50              | 23291 |
| 2023-05-01 | 20778      | 2061         | 303           | 48              | 23190 |
| 2023-06-01 | 19669      | 1944         | 302           | 47              | 21962 |
| 2023-07-01 | 19740      | 1974         | 281           | 51              | 22046 |
| 2023-08-01 | 19716      | 2003         | 293           | 51              | 22063 |
| 2023-08-01 | 19716      | 2003         | 293           | 51              | 22063 |
| 2023-09-01 | 19825      | 2035         | 302           | 53              | 22215 |
| 2023-10-01 | 20195      | 2094         | 322           | 55              | 22666 |
| 2023-11-01 | 20391      | 2138         | 315           | 50              | 22894 |
| 2023-12-01 | 20355      | 2103         | 294           | 46              | 22798 |
| 2024-01-01 | 20701      | 2136         | 295           | 45              | 23177 |
| 2024-02-01 | 20959      | 2219         | 293           | 46              | 23517 |