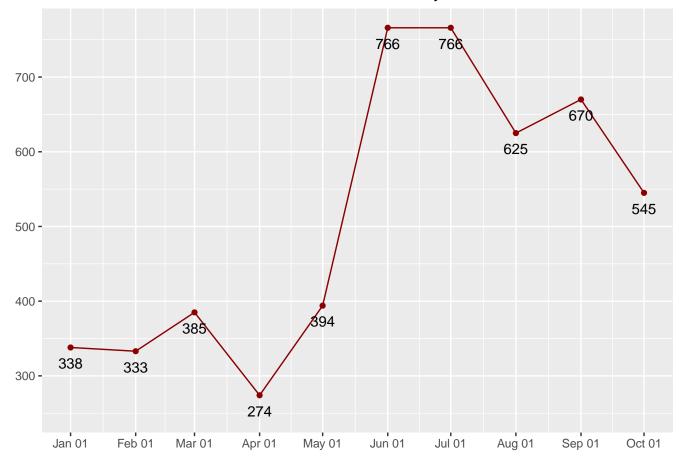

## Community Transition Programs Average Daily Populations

| Date       | Average CTP |
|------------|-------------|
| 2020-11-01 | 270         |
| 2020-12-01 | 275         |
| 2021-01-01 | 301         |
| 2021-02-01 | 304         |
| 2021-03-01 | 300         |
| 2021-04-01 | 291         |
| 2021-05-01 | 270         |
| 2021-06-01 | 291         |
| 2021-07-01 | 293         |
| 2021-08-01 | 275         |
| 2021-09-01 | 270         |
| 2021-10-01 | 271         |
| 2021-11-01 | 261         |
| 2021-12-01 | 262         |
| 2022-01-01 | 264         |
| 2022-02-01 | 275         |
| 2022-03-01 | 286         |
| 2022-04-01 | 281         |
| 2022-05-01 | 267         |
| 2022-06-01 | 244         |
| 2022-07-01 | 222         |
| 2022-08-01 | 220         |
| 2022-09-01 | 200         |
| 2022-10-01 | 184         |
| 2022-11-01 | 169         |
| 2022-12-01 | 171         |
| 2023-01-01 | 158         |
| 2023-02-01 | 153         |
| 2023-03-01 | 150         |
| 2023-04-01 | 131         |
| 2023-05-01 | 131         |
| 2023-06-01 | 118         |
| 2023-07-01 | 102         |
| 2023-08-01 | 102         |
| 2023-09-01 | 97          |
| 2023-10-01 | 93          |

Table 26: Community Transiton Programs Average Daily Populations