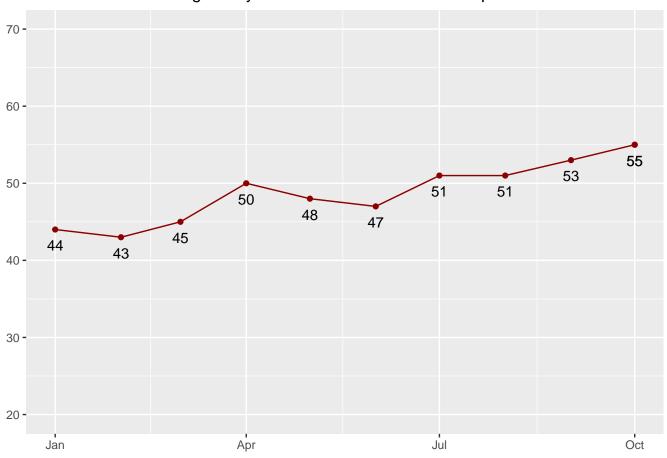

There were 2,147 adult female offenders (including 53 county jail "back-ups" and 0 in contracted beds) on October 01, 2023. This population is 34% below the operational bed capacity.

There were 322 juvenile male offenders in the Department's facilities on October 01, 2023. This population is 28% below the operational bed capacity.

There were 55 juvenile female offenders in the Department's facilities on October 01, 2023. This population is 11% below the operational bed capacity.

There were 8,766 adult males on parole in Indiana (8,124 Indiana parolees and 477 In State 165 and Out State other jurisdiction parolees) on October 01, 2023.