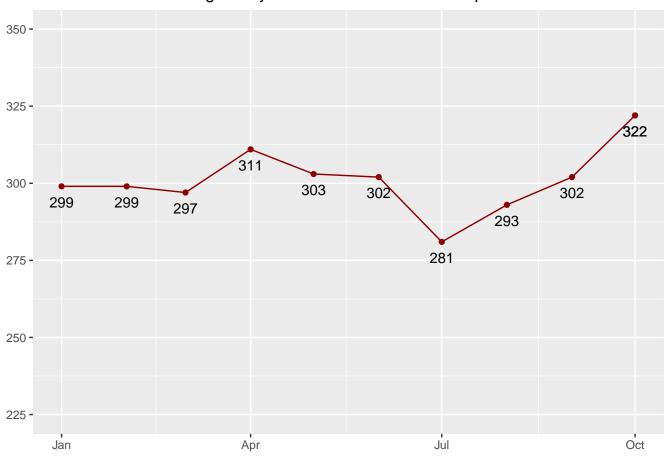

Table 16: Grand Totals for All Adult Facilities

| Male Total | Female Total | Total Offenders |
|------------|--------------|-----------------|
| 20740      | 2147         | 22887           |

| Date       | Adult Male | Adult Female | Juvenile Male | Juvenile Female | Total |
|------------|------------|--------------|---------------|-----------------|-------|
|            |            |              |               |                 |       |
| 2022-01-01 | 20752      | 2067         | 241           | 37              | 23097 |
| 2022-02-01 | 20530      | 2002         | 248           | 37              | 22817 |
| 2022-03-01 | 20537      | 2044         | 251           | 39              | 22871 |
| 2022-04-01 | 20685      | 2093         | 273           | 38              | 23089 |
| 2022-05-01 | 20796      | 2103         | 270           | 35              | 23204 |
| 2022-06-01 | 20667      | 2074         | 271           | 41              | 23053 |
| 2022-07-01 | 20720      | 2067         | 280           | 38              | 23105 |
| 2022-08-01 | 20739      | 2079         | 279           | 35              | 23132 |
| 2022-09-01 | 20727      | 2060         | 273           | 38              | 23098 |
| 2022-10-01 | 20700      | 2087         | 284           | 39              | 23110 |
| 2022-11-01 | 20794      | 2090         | 288           | 42              | 23214 |
| 2022-12-01 | 20719      | 2118         | 300           | 40              | 23177 |
| 2023-01-01 | 20715      | 2112         | 299           | 44              | 23170 |
| 2023-02-01 | 20756      | 2140         | 299           | 43              | 23238 |
| 2023-03-01 | 20752      | 2145         | 297           | 45              | 23239 |
| 2023-04-01 | 20848      | 2082         | 311           | 50              | 23291 |
| 2023-05-01 | 20778      | 2061         | 303           | 48              | 23190 |
| 2023-06-01 | 19669      | 1944         | 302           | 47              | 21962 |
| 2023-07-01 | 19740      | 1974         | 281           | 51              | 22046 |
| 2023-08-01 | 19716      | 2003         | 293           | 51              | 22063 |
| 2023-09-01 | 19825      | 2035         | 302           | 53              | 22215 |
| 2023-10-01 | 20195      | 2094         | 322           | 55              | 22666 |
| 2023-10-01 | 20195      | 2094         | 322           | 55              | 22666 |

Table 17: Facility Population for each Month