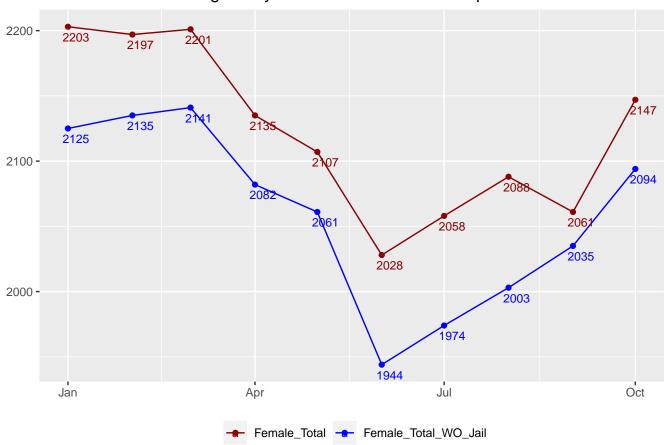

Table 16: Grand Totals for All Adult Facilities

| Male Total | Female Total | Total Offenders |
|------------|--------------|-----------------|
| 20740      | 2147         | 22887           |

| Date       | Adult Male | Adult Female | Juvenile Male | Juvenile Female | Total |
|------------|------------|--------------|---------------|-----------------|-------|
|            |            |              |               |                 |       |
| 2022-01-01 | 20752      | 2067         | 241           | 37              | 23097 |
| 2022-02-01 | 20530      | 2002         | 248           | 37              | 22817 |
| 2022-03-01 | 20537      | 2044         | 251           | 39              | 22871 |
| 2022-04-01 | 20685      | 2093         | 273           | 38              | 23089 |
| 2022-05-01 | 20796      | 2103         | 270           | 35              | 23204 |
| 2022-06-01 | 20667      | 2074         | 271           | 41              | 23053 |
| 2022-07-01 | 20720      | 2067         | 280           | 38              | 23105 |
| 2022-08-01 | 20739      | 2079         | 279           | 35              | 23132 |
| 2022-09-01 | 20727      | 2060         | 273           | 38              | 23098 |
| 2022-10-01 | 20700      | 2087         | 284           | 39              | 23110 |
| 2022-11-01 | 20794      | 2090         | 288           | 42              | 23214 |
| 2022-12-01 | 20719      | 2118         | 300           | 40              | 23177 |
| 2023-01-01 | 20715      | 2112         | 299           | 44              | 23170 |
| 2023-02-01 | 20756      | 2140         | 299           | 43              | 23238 |
| 2023-03-01 | 20752      | 2145         | 297           | 45              | 23239 |
| 2023-04-01 | 20848      | 2082         | 311           | 50              | 23291 |
| 2023-05-01 | 20778      | 2061         | 303           | 48              | 23190 |
| 2023-06-01 | 19669      | 1944         | 302           | 47              | 21962 |
| 2023-07-01 | 19740      | 1974         | 281           | 51              | 22046 |
| 2023-08-01 | 19716      | 2003         | 293           | 51              | 22063 |
| 2023-09-01 | 19825      | 2035         | 302           | 53              | 22215 |
| 2023-10-01 | 20195      | 2094         | 322           | 55              | 22666 |
| 2023-10-01 | 20195      | 2094         | 322           | 55              | 22666 |