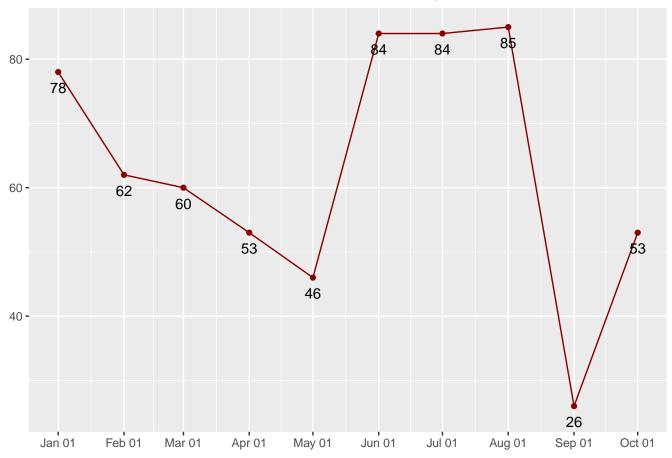

There were 2,147 adult female offenders (including 53 county jail "back-ups" and 0 in contracted beds) on October 01, 2023. This population is 34% below the operational bed capacity.

There were 322 juvenile male offenders in the Department's facilities on October 01, 2023. This population is 28% below the operational bed capacity.

| Table | 13: | Jail | Count | Totals |
|-------|-----|------|-------|--------|
|-------|-----|------|-------|--------|

| Facility    | Male | Female |
|-------------|------|--------|
| Jail Counts | 545  | 53     |