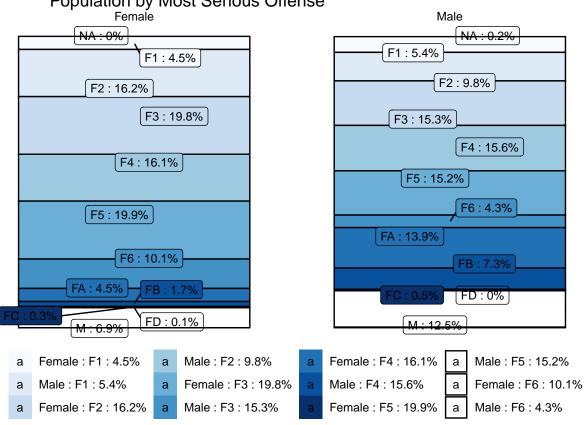

## Admissions by County of Commit for September 2023

| COUNTY      | F1 | F2 | F3 | F4 | F5 | F6 | FA | FB | FC | FD | М | Total |
|-------------|----|----|----|----|----|----|----|----|----|----|---|-------|
| Adams       | 0  | 0  | 1  | 2  | 3  | 0  | 0  | 0  | 0  | 0  | 0 | 6     |
| Allen       | 2  | 4  | 11 | 17 | 39 | 45 | 1  | 3  | 1  | 1  | 0 | 124   |
| Bartholomew | 0  | 0  | 1  | 1  | 1  | 6  | 0  | 2  | 0  | 0  | 0 | 11    |
| Benton      | 0  | 0  | 0  | 0  | 1  | 0  | 0  | 0  | 0  | 0  | 0 | 1     |
| Blackford   | 0  | 0  | 2  | 1  | 1  | 3  | 0  | 0  | 0  | 0  | 0 | 7     |
| Boone       | 1  | 3  | 1  | 0  | 2  | 1  | 0  | 0  | 0  | 0  | 0 | 8     |
| Brown       | 1  | 0  | 0  | 2  | 1  | 1  | 0  | 0  | 0  | 0  | 0 | 5     |
| Cass        | 0  | 0  | 4  | 2  | 3  | 4  | 1  | 2  | 0  | 0  | 0 | 16    |
| Clark       | 0  | 0  | 1  | 3  | 5  | 0  | 0  | 2  | 0  | 0  | 0 | 11    |
| Clay        | 1  | 0  | 0  | 0  | 1  | 0  | 0  | 0  | 0  | 0  | 0 | 2     |
| Clinton     | 1  | 1  | 0  | 0  | 1  | 2  | 0  | 1  | 0  | 0  | 0 | 6     |
| Crawford    | 0  | 0  | 1  | 0  | 0  | 0  | 0  | 0  | 0  | 0  | 0 | 1     |
| Daviess     | 1  | 0  | 1  | 0  | 2  | 0  | 0  | 0  | 0  | 0  | 0 | 4     |
| De Kalb     | 1  | 2  | 1  | 1  | 5  | 2  | 0  | 0  | 0  | 0  | 0 | 12    |
| Dearborn    | 0  | 1  | 0  | 1  | 4  | 2  | 0  | 0  | 0  | 0  | 0 | 8     |
| Decatur     | 0  | 0  | 0  | 0  | 5  | 1  | 0  | 0  | 0  | 0  | 0 | 6     |
| Delaware    | 2  | 1  | 0  | 2  | 4  | 0  | 0  | 0  | 1  | 0  | 0 | 10    |
| Dubois      | 0  | 0  | 0  | 0  | 1  | 0  | 0  | 0  | 0  | 0  | 0 | 1     |
| Elkhart     | 0  | 0  | 1  | 0  | 6  | 7  | 3  | 2  | 2  | 0  | 0 | 21    |
| Fayette     | 0  | 1  | 1  | 0  | 3  | 4  | 0  | 0  | 0  | 0  | 0 | 9     |
| Floyd       | 0  | 0  | 1  | 0  | 0  | 0  | 1  | 0  | 0  | 0  | 0 | 2     |
| Fountain    | 0  | 0  | 0  | 1  | 2  | 2  | 0  | 1  | 0  | 0  | 0 | 6     |
| Franklin    | 0  | 0  | 3  | 0  | 1  | 3  | 0  | 0  | 0  | 0  | 0 | 7     |
| Gibson      | 0  | 0  | 0  | 0  | 0  | 0  | 1  | 0  | 0  | 0  | 0 | 1     |
| Grant       | 0  | 2  | 0  | 2  | 4  | 0  | 0  | 0  | 0  | 0  | 0 | 8     |
| Greene      | 0  | 0  | 0  | 0  | 1  | 0  | 0  | 0  | 0  | 0  | 0 | 1     |
| Hamilton    | 0  | 0  | 2  | 0  | 6  | 4  | 0  | 2  | 0  | 0  | 0 | 14    |
| Harrison    | 0  | 0  | 2  | 1  | 0  | 1  | 0  | 3  | 0  | 0  | 0 | 7     |
| Hendricks   | 0  | 0  | 1  | 1  | 1  | 1  | 0  | 0  | 0  | 0  | 0 | 4     |
| Henry       | 1  | 0  | 1  | 1  | 2  | 4  | 1  | 0  | 0  | 0  | 0 | 10    |
| Howard      | 1  | 0  | 2  | 5  | 9  | 7  | 0  | 0  | 0  | 0  | 0 | 24    |
| Huntington  | 0  | 0  | 0  | 0  | 6  | 14 | 0  | 0  | 1  | 0  | 0 | 21    |
| Jackson     | 0  | 3  | 2  | 3  | 4  | 0  | 0  | 0  | 0  | 0  | 0 | 12    |
| Jay         | 0  | 0  | 0  | 2  | 2  | 1  | 0  | 1  | 0  | 0  | 0 | 6     |
| Jefferson   | 0  | 2  | 1  | 3  | 10 | 19 | 0  | 1  | 0  | 0  | 0 | 36    |
| Jennings    | 0  | 0  | 0  | 2  | 3  | 0  | 0  | 0  | 1  | 0  | 0 | 6     |
| Johnson     | 0  | 1  | 0  | 2  | 2  | 9  | 0  | 1  | 0  | 0  | 0 | 15    |
| Knox        | 1  | 1  | 1  | 3  | 7  | 1  | 0  | 0  | 0  | 0  | 0 | 14    |
| Kosciusko   | 1  | 2  | 2  | 2  | 3  | 2  | 0  | 1  | 0  | 0  | 0 | 13    |
| La Porte    | 0  | 0  | 0  | 0  | 5  | 0  | 0  | 1  | 0  | 0  | 1 | 7     |
| Lagrange    | 0  | 0  | 0  | 0  | 1  | 0  | 0  | 0  | 0  | 0  | 0 | 1     |
| Lake        | 0  | 1  | 2  | 1  | 11 | 3  | 0  | 1  | 0  | 0  | 0 | 19    |
| Lawrence    | 0  | 2  | 0  | 3  | 4  | 10 | 0  | 0  | 0  | 0  | 0 | 19    |
| Madison     | 1  | 2  | 6  | 6  | 11 | 28 | 0  | 6  | 1  | 0  | 0 | 61    |
| Marion      | 3  | 18 | 38 | 62 | 94 | 7  | 7  | 13 | 1  | 0  | 1 | 244   |

Table 23: Admissions by County of Commit

| Marshall     | 0  | 0  | 3   | 0   | 0   | 0   | 0  | 0  | 0 | 0 | 0 | 3    |
|--------------|----|----|-----|-----|-----|-----|----|----|---|---|---|------|
| Martin       | 0  | 0  | 0   | 1   | 0   | 0   | 0  | 0  | 0 | 0 | 0 | 1    |
| Miami        | 0  | 0  | 0   | 1   | 3   | 0   | 0  | 0  | 0 | 0 | 0 | 4    |
| Monroe       | 0  | 0  | 0   | 0   | 1   | 0   | 0  | 3  | 0 | 0 | 0 | 4    |
| Montgomery   | 0  | 0  | 0   | 0   | 0   | 1   | 0  | 0  | 0 | 0 | 0 | 1    |
| Morgan       | 0  | 0  | 2   | 2   | 3   | 0   | 0  | 1  | 0 | 0 | 0 | 8    |
| Newton       | 0  | 1  | 0   | 1   | 0   | 2   | 0  | 1  | 0 | 0 | 0 | 5    |
| Noble        | 0  | 0  | 0   | 0   | 2   | 0   | 0  | 1  | 0 | 0 | 0 | 3    |
| Orange       | 0  | 0  | 0   | 1   | 0   | 2   | 0  | 0  | 0 | 0 | 0 | 3    |
| Owen         | 0  | 0  | 0   | 1   | 0   | 0   | 0  | 0  | 0 | 0 | 0 | 1    |
| Parke        | 0  | 0  | 0   | 0   | 0   | 2   | 0  | 0  | 0 | 0 | 0 | 2    |
| Perry        | 0  | 1  | 1   | 0   | 0   | 4   | 0  | 0  | 0 | 0 | 0 | 6    |
| Pike         | 0  | 1  | 1   | 2   | 3   | 1   | 0  | 0  | 0 | 0 | 0 | 8    |
| Porter       | 0  | 0  | 0   | 4   | 3   | 0   | 1  | 1  | 0 | 0 | 1 | 10   |
| Posey        | 0  | 1  | 3   | 2   | 5   | 15  | 0  | 0  | 0 | 0 | 0 | 26   |
| Pulaski      | 0  | 0  | 0   | 0   | 1   | 0   | 0  | 0  | 0 | 0 | 0 | 1    |
| Putnam       | 0  | 0  | 1   | 0   | 1   | 0   | 0  | 0  | 0 | 0 | 0 | 2    |
| Randolph     | 0  | 0  | 0   | 0   | 1   | 0   | 0  | 0  | 0 | 0 | 0 | 1    |
| Ripley       | 0  | 0  | 0   | 1   | 3   | 4   | 0  | 0  | 0 | 0 | 0 | 8    |
| Rush         | 0  | 0  | 0   | 0   | 4   | 2   | 0  | 0  | 0 | 0 | 0 | 6    |
| Saint Joseph | 0  | 1  | 5   | 4   | 20  | 14  | 1  | 2  | 0 | 0 | 0 | 47   |
| Scott        | 0  | 0  | 0   | 1   | 4   | 0   | 0  | 1  | 0 | 0 | 1 | 7    |
| Shelby       | 0  | 0  | 1   | 2   | 7   | 4   | 0  | 1  | 0 | 0 | 0 | 15   |
| Spencer      | 0  | 1  | 4   | 0   | 2   | 5   | 0  | 1  | 0 | 0 | 0 | 13   |
| Steuben      | 0  | 0  | 1   | 3   | 5   | 2   | 0  | 0  | 0 | 0 | 0 | 11   |
| Sullivan     | 0  | 0  | 2   | 0   | 1   | 3   | 0  | 0  | 0 | 0 | 0 | 6    |
| Switzerland  | 0  | 0  | 0   | 1   | 1   | 1   | 0  | 0  | 0 | 0 | 0 | 3    |
| Tippecanoe   | 1  | 4  | 1   | 0   | 5   | 7   | 0  | 0  | 0 | 0 | 1 | 19   |
| Tipton       | 0  | 0  | 0   | 1   | 0   | 0   | 0  | 0  | 0 | 0 | 0 | 1    |
| Vanderburgh  | 0  | 7  | 9   | 17  | 34  | 33  | 0  | 2  | 0 | 0 | 0 | 102  |
| Vermillion   | 0  | 0  | 0   | 0   | 0   | 1   | 0  | 0  | 0 | 0 | 0 | 1    |
| Vigo         | 1  | 1  | 3   | 6   | 3   | 6   | 0  | 2  | 0 | 0 | 0 | 22   |
| Wabash       | 1  | 0  | 3   | 1   | 11  | 4   | 0  | 1  | 0 | 0 | 0 | 21   |
| Warren       | 0  | 0  | 0   | 0   | 1   | 1   | 0  | 0  | 0 | 0 | 0 | 2    |
| Warrick      | 0  | 0  | 1   | 0   | 2   | 2   | 0  | 0  | 0 | 0 | 0 | 5    |
| Washington   | 0  | 0  | 1   | 2   | 0   | 2   | 0  | 0  | 1 | 0 | 0 | 6    |
| Wayne        | 0  | 1  | 0   | 0   | 2   | 2   | 0  | 1  | 0 | 0 | 0 | 6    |
| Wells        | 0  | 0  | 0   | 0   | 2   | 4   | 0  | 0  | 0 | 0 | 0 | 6    |
| White        | 0  | 1  | 0   | 0   | 1   | 3   | 0  | 0  | 0 | 0 | 0 | 5    |
| Whitley      | 0  | 0  | 1   | 0   | 5   | 1   | 0  | 0  | 0 | 0 | 0 | 7    |
| Totals       | 21 | 67 | 133 | 186 | 413 | 322 | 17 | 61 | 9 | 1 | 5 | 1235 |