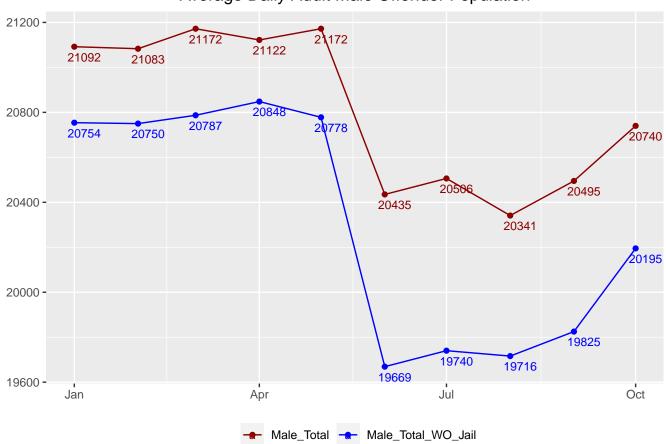

Table 16: Grand Totals for All Adult Facilities

| Male Total | Female Total | Total Offenders |
|------------|--------------|-----------------|
| 20740      | 2147         | 22887           |

| Date       | Adult Male | Adult Female | Juvenile Male | Juvenile Female | Total |
|------------|------------|--------------|---------------|-----------------|-------|
|            |            |              |               |                 |       |
| 2022-01-01 | 20752      | 2067         | 241           | 37              | 23097 |
| 2022-02-01 | 20530      | 2002         | 248           | 37              | 22817 |
| 2022-03-01 | 20537      | 2044         | 251           | 39              | 22871 |
| 2022-04-01 | 20685      | 2093         | 273           | 38              | 23089 |
| 2022-05-01 | 20796      | 2103         | 270           | 35              | 23204 |
| 2022-06-01 | 20667      | 2074         | 271           | 41              | 23053 |
| 2022-07-01 | 20720      | 2067         | 280           | 38              | 23105 |
| 2022-08-01 | 20739      | 2079         | 279           | 35              | 23132 |
| 2022-09-01 | 20727      | 2060         | 273           | 38              | 23098 |
| 2022-10-01 | 20700      | 2087         | 284           | 39              | 23110 |
| 2022-11-01 | 20794      | 2090         | 288           | 42              | 23214 |
| 2022-12-01 | 20719      | 2118         | 300           | 40              | 23177 |
| 2023-01-01 | 20715      | 2112         | 299           | 44              | 23170 |
| 2023-02-01 | 20756      | 2140         | 299           | 43              | 23238 |
| 2023-03-01 | 20752      | 2145         | 297           | 45              | 23239 |
| 2023-04-01 | 20848      | 2082         | 311           | 50              | 23291 |
| 2023-05-01 | 20778      | 2061         | 303           | 48              | 23190 |
| 2023-06-01 | 19669      | 1944         | 302           | 47              | 21962 |
| 2023-07-01 | 19740      | 1974         | 281           | 51              | 22046 |
| 2023-08-01 | 19716      | 2003         | 293           | 51              | 22063 |
| 2023-09-01 | 19825      | 2035         | 302           | 53              | 22215 |
| 2023-10-01 | 20195      | 2094         | 322           | 55              | 22666 |
| 2023-10-01 | 20195      | 2094         | 322           | 55              | 22666 |

Table 17: Facility Population for each Month