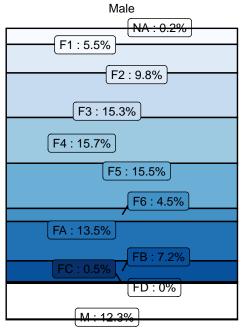

# Admissions by County of Commit for October 2023

Table 23: Admissions by County of Commit

| COUNTY      | F1 | F2 | F3 | F4 | F5 | F6 | FA | FB | FC | FD | M | Total |
|-------------|----|----|----|----|----|----|----|----|----|----|---|-------|
| Adams       | 0  | 1  | 0  | 3  | 7  | 0  | 0  | 0  | 0  | 0  | 0 | 11    |
| Allen       | 1  | 2  | 8  | 17 | 48 | 43 | 1  | 1  | 1  | 1  | 1 | 124   |
| Bartholomew | 0  | 0  | 2  | 3  | 2  | 5  | 0  | 0  | 0  | 0  | 0 | 12    |
| Blackford   | 0  | 0  | 1  | 0  | 0  | 0  | 0  | 0  | 0  | 0  | 0 | 1     |
| Boone       | 1  | 1  | 1  | 0  | 1  | 1  | 0  | 1  | 0  | 0  | 0 | 6     |
| Brown       | 0  | 0  | 0  | 0  | 0  | 1  | 0  | 0  | 0  | 0  | 0 | 1     |
| Carroll     | 0  | 0  | 0  | 0  | 0  | 1  | 0  | 0  | 0  | 0  | 0 | 1     |
| Cass        | 0  | 0  | 0  | 2  | 1  | 0  | 0  | 0  | 0  | 0  | 0 | 3     |
| Clark       | 0  | 1  | 0  | 1  | 3  | 1  | 0  | 1  | 0  | 0  | 0 | 7     |
| Clay        | 0  | 0  | 0  | 2  | 2  | 3  | 0  | 0  | 0  | 0  | 0 | 7     |
| Clinton     | 0  | 1  | 2  | 0  | 3  | 3  | 0  | 0  | 0  | 0  | 0 | 9     |
| Crawford    | 0  | 0  | 1  | 1  | 0  | 0  | 0  | 0  | 0  | 0  | 0 | 2     |
| Daviess     | 1  | 0  | 1  | 1  | 3  | 0  | 0  | 0  | 0  | 0  | 0 | 6     |
| De Kalb     | 0  | 2  | 0  | 0  | 3  | 5  | 0  | 0  | 0  | 0  | 0 | 10    |
| Dearborn    | 0  | 0  | 0  | 2  | 2  | 0  | 0  | 0  | 0  | 0  | 0 | 4     |
| Decatur     | 0  | 0  | 1  | 0  | 8  | 5  | 0  | 0  | 1  | 0  | 0 | 15    |
| Delaware    | 0  | 0  | 4  | 2  | 4  | 1  | 1  | 0  | 1  | 0  | 0 | 13    |
| Dubois      | 0  | 0  | 0  | 0  | 2  | 1  | 0  | 0  | 0  | 0  | 0 | 3     |
| Elkhart     | 0  | 0  | 1  | 9  | 9  | 10 | 3  | 1  | 0  | 0  | 0 | 33    |
| Fayette     | 0  | 1  | 1  | 2  | 5  | 7  | 1  | 0  | 0  | 0  | 0 | 17    |
|             |    | _  |    |    |    |    |    | _  |    |    |   |       |
| Floyd       | 0  | 0  | 1  | 5  | 4  | 1  | 0  | 0  | 0  | 0  | 0 | 11    |
| Fountain    | 0  | 0  | 0  | 2  | 2  | 1  | 0  | 0  | 0  | 0  | 0 | 5     |
| Franklin    | 0  | 0  | 0  | 0  | 0  | 1  | 0  | 0  | 0  | 0  | 0 | 1     |
| Fulton      | 0  | 0  | 0  | 0  | 0  | 1  | 0  | 1  | 0  | 0  | 0 | 2     |
| Gibson      | 0  | 0  | 0  | 0  | 2  | 1  | 0  | 1  | 0  | 0  | 0 | 4     |
| Grant       | 0  | 1  | 3  | 2  | 4  | 2  | 0  | 1  | 0  | 0  | 0 | 13    |
| Greene      | 0  | 0  | 2  | 1  | 1  | 0  | 0  | 0  | 0  | 0  | 0 | 4     |
| Hamilton    | 0  | 1  | 2  | 2  | 8  | 9  | 0  | 1  | 0  | 0  | 0 | 23    |
| Hancock     | 0  | 0  | 1  | 0  | 0  | 1  | 0  | 0  | 0  | 0  | 0 | 2     |
| Harrison    | 0  | 0  | 2  | 1  | 0  | 1  | 1  | 0  | 0  | 0  | 0 | 5     |
| Hendricks   | 2  | 1  | 3  | 3  | 3  | 6  | 0  | 0  | 0  | 0  | 0 | 18    |
| Henry       | 3  | 3  | 1  | 3  | 6  | 6  | 0  | 1  | 0  | 0  | 0 | 23    |
| Howard      | 1  | 1  | 1  | 6  | 9  | 8  | 1  | 2  | 0  | 0  | 0 | 29    |
| Huntington  | 0  | 0  | 0  | 1  | 1  | 7  | 0  | 1  | 0  | 0  | 0 | 10    |
| Jackson     | 0  | 1  | 0  | 5  | 3  | 0  | 0  | 0  | 0  | 0  | 0 | 9     |
| Jasper      | 0  | 0  | 1  | 1  | 5  | 1  | 0  | 0  | 0  | 0  | 0 | 8     |
| Jay         | 1  | 1  | 1  | 5  | 4  | 3  | 0  | 0  | 0  | 0  | 0 | 15    |
| Jefferson   | 0  | 0  | 1  | 1  | 5  | 14 | 0  | 1  | 0  | 0  | 0 | 22    |
| Jennings    | 0  | 0  | 0  | 1  | 3  | 0  | 0  | 0  | 0  | 0  | 0 | 4     |
| Johnson     | 0  | 4  | 3  | 3  | 4  | 13 | 0  | 1  | 0  | 0  | 0 | 28    |
| Knox        | 1  | 0  | 0  | 2  | 1  | 3  | 0  | 0  | 0  | 0  | 1 | 8     |
| Kosciusko   | 1  | 1  | 1  | 2  | 4  | 2  | 1  | 0  | 0  | 0  | 0 | 12    |
| La Porte    | 0  | 0  | 3  | 4  | 9  | 0  | 0  | 1  | 0  | 0  | 2 | 19    |
| Lagrange    | 0  | 0  | 0  | 0  | 2  | 0  | 0  | 0  | 0  | 0  | 0 | 2     |
| Lake        | 2  | 2  | 4  | 5  | 15 | 3  | 0  | 1  | 0  | 0  | 0 | 32    |
|             |    |    |    |    |    |    |    |    |    |    |   |       |