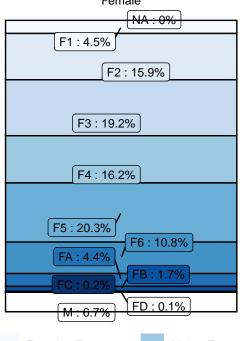

# Admissions by County of Commit for October 2023

Table 23: Admissions by County of Commit

| COUNTY      | F1 | F2 | F3 | F4 | F5 | F6 | FA | FB | FC | FD | M | Total |
|-------------|----|----|----|----|----|----|----|----|----|----|---|-------|
| Adams       | 0  | 1  | 0  | 3  | 7  | 0  | 0  | 0  | 0  | 0  | 0 | 11    |
| Allen       | 1  | 2  | 8  | 17 | 48 | 43 | 1  | 1  | 1  | 1  | 1 | 124   |
| Bartholomew | 0  | 0  | 2  | 3  | 2  | 5  | 0  | 0  | 0  | 0  | 0 | 12    |
| Blackford   | 0  | 0  | 1  | 0  | 0  | 0  | 0  | 0  | 0  | 0  | 0 | 1     |
| Boone       | 1  | 1  | 1  | 0  | 1  | 1  | 0  | 1  | 0  | 0  | 0 | 6     |
| Brown       | 0  | 0  | 0  | 0  | 0  | 1  | 0  | 0  | 0  | 0  | 0 | 1     |
| Carroll     | 0  | 0  | 0  | 0  | 0  | 1  | 0  | 0  | 0  | 0  | 0 | 1     |
| Cass        | 0  | 0  | 0  | 2  | 1  | 0  | 0  | 0  | 0  | 0  | 0 | 3     |
| Clark       | 0  | 1  | 0  | 1  | 3  | 1  | 0  | 1  | 0  | 0  | 0 | 7     |
| Clay        | 0  | 0  | 0  | 2  | 2  | 3  | 0  | 0  | 0  | 0  | 0 | 7     |
| Clinton     | 0  | 1  | 2  | 0  | 3  | 3  | 0  | 0  | 0  | 0  | 0 | 9     |
| Crawford    | 0  | 0  | 1  | 1  | 0  | 0  | 0  | 0  | 0  | 0  | 0 | 2     |
| Daviess     | 1  | 0  | 1  | 1  | 3  | 0  | 0  | 0  | 0  | 0  | 0 | 6     |
| De Kalb     | 0  | 2  | 0  | 0  | 3  | 5  | 0  | 0  | 0  | 0  | 0 | 10    |
| Dearborn    | 0  | 0  | 0  | 2  | 2  | 0  | 0  | 0  | 0  | 0  | 0 | 4     |
| Decatur     | 0  | 0  | 1  | 0  | 8  | 5  | 0  | 0  | 1  | 0  | 0 | 15    |
| Delaware    | 0  | 0  | 4  | 2  | 4  | 1  | 1  | 0  | 1  | 0  | 0 | 13    |
| Dubois      | 0  | 0  | 0  | 0  | 2  | 1  | 0  | 0  | 0  | 0  | 0 | 3     |
| Elkhart     | 0  | 0  | 1  | 9  | 9  | 10 | 3  | 1  | 0  | 0  | 0 | 33    |
| Fayette     | 0  | 1  | 1  | 2  | 5  | 7  | 1  | 0  | 0  | 0  | 0 | 17    |
|             |    | _  |    |    |    |    |    | _  |    |    |   |       |
| Floyd       | 0  | 0  | 1  | 5  | 4  | 1  | 0  | 0  | 0  | 0  | 0 | 11    |
| Fountain    | 0  | 0  | 0  | 2  | 2  | 1  | 0  | 0  | 0  | 0  | 0 | 5     |
| Franklin    | 0  | 0  | 0  | 0  | 0  | 1  | 0  | 0  | 0  | 0  | 0 | 1     |
| Fulton      | 0  | 0  | 0  | 0  | 0  | 1  | 0  | 1  | 0  | 0  | 0 | 2     |
| Gibson      | 0  | 0  | 0  | 0  | 2  | 1  | 0  | 1  | 0  | 0  | 0 | 4     |
| Grant       | 0  | 1  | 3  | 2  | 4  | 2  | 0  | 1  | 0  | 0  | 0 | 13    |
| Greene      | 0  | 0  | 2  | 1  | 1  | 0  | 0  | 0  | 0  | 0  | 0 | 4     |
| Hamilton    | 0  | 1  | 2  | 2  | 8  | 9  | 0  | 1  | 0  | 0  | 0 | 23    |
| Hancock     | 0  | 0  | 1  | 0  | 0  | 1  | 0  | 0  | 0  | 0  | 0 | 2     |
| Harrison    | 0  | 0  | 2  | 1  | 0  | 1  | 1  | 0  | 0  | 0  | 0 | 5     |
| Hendricks   | 2  | 1  | 3  | 3  | 3  | 6  | 0  | 0  | 0  | 0  | 0 | 18    |
| Henry       | 3  | 3  | 1  | 3  | 6  | 6  | 0  | 1  | 0  | 0  | 0 | 23    |
| Howard      | 1  | 1  | 1  | 6  | 9  | 8  | 1  | 2  | 0  | 0  | 0 | 29    |
| Huntington  | 0  | 0  | 0  | 1  | 1  | 7  | 0  | 1  | 0  | 0  | 0 | 10    |
| Jackson     | 0  | 1  | 0  | 5  | 3  | 0  | 0  | 0  | 0  | 0  | 0 | 9     |
| Jasper      | 0  | 0  | 1  | 1  | 5  | 1  | 0  | 0  | 0  | 0  | 0 | 8     |
| Jay         | 1  | 1  | 1  | 5  | 4  | 3  | 0  | 0  | 0  | 0  | 0 | 15    |
| Jefferson   | 0  | 0  | 1  | 1  | 5  | 14 | 0  | 1  | 0  | 0  | 0 | 22    |
| Jennings    | 0  | 0  | 0  | 1  | 3  | 0  | 0  | 0  | 0  | 0  | 0 | 4     |
| Johnson     | 0  | 4  | 3  | 3  | 4  | 13 | 0  | 1  | 0  | 0  | 0 | 28    |
| Knox        | 1  | 0  | 0  | 2  | 1  | 3  | 0  | 0  | 0  | 0  | 1 | 8     |
| Kosciusko   | 1  | 1  | 1  | 2  | 4  | 2  | 1  | 0  | 0  | 0  | 0 | 12    |
| La Porte    | 0  | 0  | 3  | 4  | 9  | 0  | 0  | 1  | 0  | 0  | 2 | 19    |
| Lagrange    | 0  | 0  | 0  | 0  | 2  | 0  | 0  | 0  | 0  | 0  | 0 | 2     |
| Lake        | 2  | 2  | 4  | 5  | 15 | 3  | 0  | 1  | 0  | 0  | 0 | 32    |
|             |    |    |    |    |    |    |    |    |    |    |   |       |