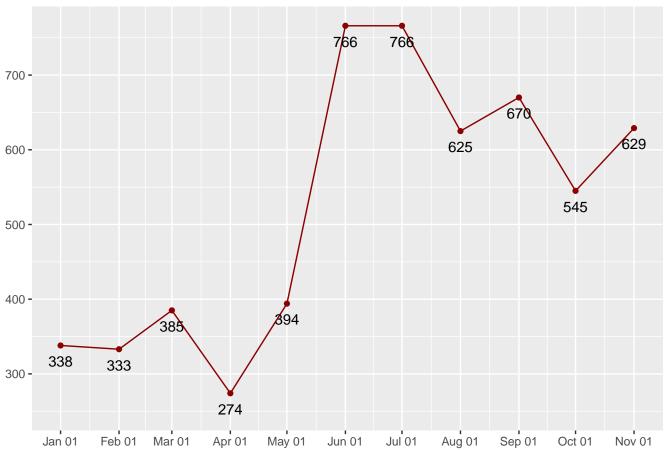

# Monthly Facility Population

Table 17: Facility Population for each Month

| Date       | Adult Male | Adult Female | Juvenile Male | Juvenile Female | Total |
|------------|------------|--------------|---------------|-----------------|-------|
| 2022-01-01 | 20752      | 2067         | 241           | 37              | 23097 |
| 2022-02-01 | 20530      | 2002         | 248           | 37              | 22817 |
| 2022-03-01 | 20537      | 2044         | 251           | 39              | 22871 |
| 2022-04-01 | 20685      | 2093         | 273           | 38              | 23089 |
| 2022-05-01 | 20796      | 2103         | 270           | 35              | 23204 |
| 2022-06-01 | 20667      | 2074         | 271           | 41              | 23053 |
| 2022-07-01 | 20720      | 2067         | 280           | 38              | 23105 |
| 2022-08-01 | 20739      | 2079         | 279           | 35              | 23132 |
| 2022-09-01 | 20727      | 2060         | 273           | 38              | 23098 |
| 2022-10-01 | 20700      | 2087         | 284           | 39              | 23110 |
| 2022-11-01 | 20794      | 2090         | 288           | 42              | 23214 |
| 2022-12-01 | 20719      | 2118         | 300           | 40              | 23177 |
| 2023-01-01 | 20715      | 2112         | 299           | 44              | 23170 |
| 2023-02-01 | 20756      | 2140         | 299           | 43              | 23238 |
| 2023-03-01 | 20752      | 2145         | 297           | 45              | 23239 |
| 2023-04-01 | 20848      | 2082         | 311           | 50              | 23291 |
| 2023-05-01 | 20778      | 2061         | 303           | 48              | 23190 |
| 2023-06-01 | 19669      | 1944         | 302           | 47              | 21962 |
| 2023-07-01 | 19740      | 1974         | 281           | 51              | 22046 |
| 2023-08-01 | 19716      | 2003         | 293           | 51              | 22063 |
| 2023-09-01 | 19825      | 2035         | 302           | 53              | 22215 |
| 2023-10-01 | 20195      | 2094         | 322           | 55              | 22666 |
| 2023-11-01 | 20391      | 2138         | 315           | 50              | 22894 |