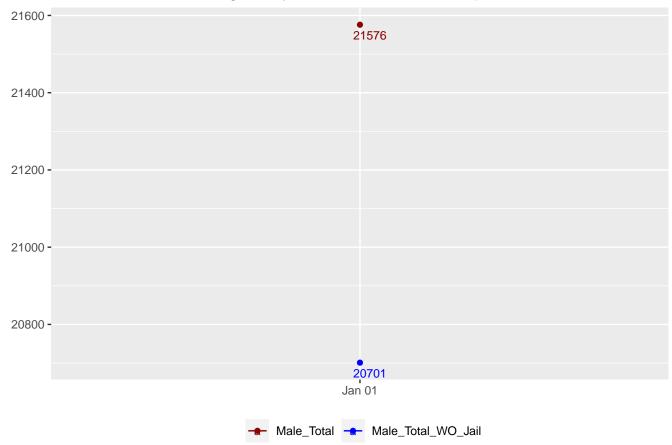

# **Population Summary**

Summary for December 2023

There were 21,576 adult male offenders (including 875 county jail "back-ups" and 27 in contracted beds) on January 01, 2023. This population is 19% below the operational bed capacity.