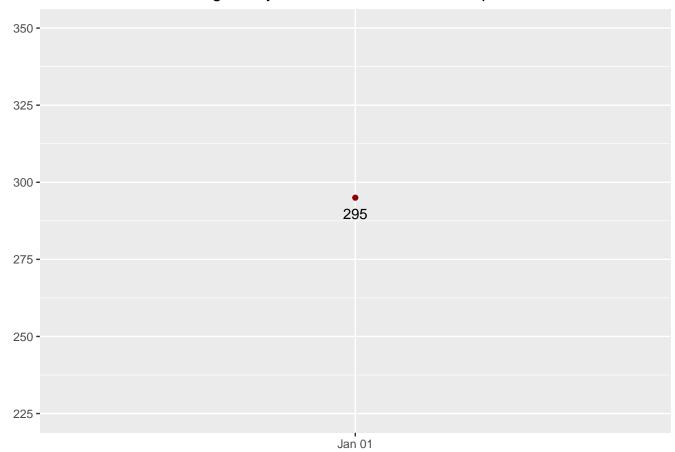

There were 2,205 adult female offenders (including 69 county jail "back-ups" and 0 in contracted beds) on January 01, 2023. This population is 13% below the operational bed capacity.

There were 295 juvenile male offenders in the Department's facilities on January 01, 2023. This population is 26% below the operational bed capacity.

# Monthly Facility Population

| Date       | Adult Male | Adult Female | Juvenile Male | Juvenile Female | Total |
|------------|------------|--------------|---------------|-----------------|-------|
| 2022-03-01 | 20537      | 2044         | 251           | 39              | 22871 |
| 2022-04-01 | 20685      | 2093         | 273           | 38              | 23089 |
| 2022-05-01 | 20796      | 2103         | 270           | 35              | 23204 |
| 2022-06-01 | 20667      | 2074         | 271           | 41              | 23053 |
| 2022-07-01 | 20720      | 2067         | 280           | 38              | 23105 |
| 2022-08-01 | 20739      | 2079         | 279           | 35              | 23132 |
| 2022-09-01 | 20727      | 2060         | 273           | 38              | 23098 |
| 2022-10-01 | 20700      | 2087         | 284           | 39              | 23110 |
| 2022-11-01 | 20794      | 2090         | 288           | 42              | 23214 |
| 2022-12-01 | 20719      | 2118         | 300           | 40              | 23177 |
| 2023-01-01 | 20715      | 2112         | 299           | 44              | 23170 |
| 2023-02-01 | 20756      | 2140         | 299           | 43              | 23238 |
| 2023-03-01 | 20752      | 2145         | 297           | 45              | 23239 |
| 2023-04-01 | 20848      | 2082         | 311           | 50              | 23291 |
| 2023-05-01 | 20778      | 2061         | 303           | 48              | 23190 |
| 2023-06-01 | 19669      | 1944         | 302           | 47              | 21962 |
| 2023-07-01 | 19740      | 1974         | 281           | 51              | 22046 |
| 2023-08-01 | 19716      | 2003         | 293           | 51              | 22063 |
| 2023-08-01 | 19716      | 2003         | 293           | 51              | 22063 |
| 2023-09-01 | 19825      | 2035         | 302           | 53              | 22215 |
| 2023-10-01 | 20195      | 2094         | 322           | 55              | 22666 |
| 2023-11-01 | 20391      | 2138         | 315           | 50              | 22894 |
| 2023-12-01 | 20355      | 2103         | 294           | 46              | 22798 |
| 2024-01-01 | 20701      | 2136         | 295           | 45              | 23177 |