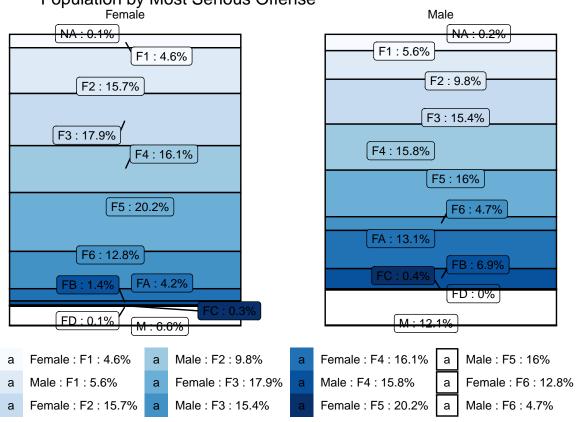

# Admissions by County of Commit for December 2023

| COUNTY      | F1 | F2 | F3 | F4 | F5 | F6 | FA | FB | FC | FD | М | Total |
|-------------|----|----|----|----|----|----|----|----|----|----|---|-------|
| Adams       | 0  | 0  | 0  | 1  | 1  | 1  | 0  | 0  | 0  | 0  | 0 | 3     |
| Allen       | 2  | 4  | 12 | 14 | 45 | 48 | 0  | 4  | 2  | 0  | 1 | 132   |
| Bartholomew | 0  | 0  | 0  | 2  | 3  | 4  | 0  | 0  | 0  | 0  | 1 | 10    |
| Benton      | 0  | 0  | 0  | 2  | 1  | 0  | 0  | 0  | 0  | 0  | 0 | 3     |
| Blackford   | 0  | 0  | 0  | 1  | 0  | 5  | 0  | 0  | 0  | 0  | 0 | 6     |
| Boone       | 1  | 1  | 0  | 1  | 3  | 3  | 0  | 0  | 0  | 0  | 0 | 9     |
| Brown       | 0  | 0  | 1  | 0  | 3  | 1  | 0  | 0  | 0  | 0  | 0 | 5     |
| Carroll     | 0  | 0  | 0  | 0  | 1  | 0  | 0  | 0  | 0  | 0  | 0 | 1     |
| Cass        | 0  | 4  | 3  | 3  | 11 | 3  | 0  | 1  | 0  | 0  | 0 | 25    |
| Clark       | 1  | 1  | 4  | 2  | 6  | 1  | 0  | 0  | 0  | 0  | 0 | 15    |
| Clay        | 0  | 2  | 0  | 3  | 1  | 0  | 0  | 0  | 0  | 0  | 0 | 6     |
| Clinton     | 0  | 1  | 0  | 0  | 0  | 1  | 0  | 0  | 0  | 0  | 0 | 2     |
| Crawford    | 0  | 0  | 0  | 1  | 2  | 0  | 0  | 0  | 0  | 0  | 0 | 3     |
| Daviess     | 0  | 0  | 3  | 1  | 1  | 0  | 0  | 1  | 0  | 0  | 0 | 6     |
| De Kalb     | 0  | 0  | 0  | 1  | 4  | 5  | 0  | 0  | 1  | 0  | 0 | 11    |
| Dearborn    | 0  | 0  | 1  | 1  | 3  | 0  | 0  | 2  | 0  | 0  | 0 | 7     |
| Decatur     | 0  | 0  | 0  | 0  | 8  | 4  | 0  | 1  | 1  | 0  | 0 | 14    |
| Delaware    | 0  | 4  | 3  | 5  | 6  | 1  | 1  | 1  | 0  | 0  | 1 | 22    |
| Dubois      | 0  | 0  | 2  | 5  | 2  | 3  | 0  | 0  | 0  | 0  | 0 | 12    |
| Elkhart     | 0  | 3  | 7  | 8  | 26 | 29 | 6  | 4  | 0  | 0  | 1 | 84    |
| Fayette     | 0  | 1  | 0  | 0  | 6  | 2  | 0  | 1  | 0  | 0  | 0 | 10    |
| Floyd       | 2  | 1  | 4  | 0  | 5  | 1  | 0  | 0  | 0  | 0  | 0 | 13    |
| Fountain    | 0  | 0  | 0  | 2  | 1  | 2  | 0  | 0  | 0  | 0  | 0 | 5     |
| Franklin    | 0  | 0  | 0  | 0  | 1  | 1  | 1  | 0  | 0  | 0  | 0 | 3     |
| Fulton      | 0  | 0  | 0  | 2  | 2  | 3  | 0  | 0  | 0  | 0  | 0 | 7     |
| Gibson      | 1  | 1  | 0  | 0  | 2  | 6  | 0  | 0  | 0  | 0  | 0 | 10    |
| Grant       | 3  | 2  | 2  | 4  | 7  | 4  | 1  | 1  | 0  | 0  | 0 | 24    |
| Greene      | 0  | 0  | 0  | 2  | 1  | 0  | 0  | 1  | 0  | 0  | 0 | 4     |
| Hamilton    | 1  | 1  | 4  | 3  | 10 | 5  | 0  | 0  | 0  | 0  | 0 | 24    |
| Hancock     | 0  | 1  | 0  | 2  | 5  | 1  | 1  | 1  | 0  | 0  | 0 | 11    |
| Harrison    | 1  | 0  | 1  | 0  | 0  | 0  | 0  | 0  | 0  | 0  | 0 | 2     |
| Hendricks   | 2  | 2  | 2  | 4  | 2  | 9  | 0  | 0  | 0  | 0  | 0 | 21    |
| Henry       | 0  | 0  | 1  | 1  | 4  | 1  | 0  | 0  | 0  | 0  | 0 | 7     |
| Howard      | 0  | 3  | 2  | 2  | 8  | 14 | 0  | 0  | 0  | 0  | 1 | 30    |
| Huntington  | 0  | 2  | 4  | 4  | 9  | 12 | 1  | 2  | 0  | 0  | 0 | 34    |
| Jackson     | 0  | 1  | 1  | 0  | 5  | 0  | 0  | 0  | 0  | 0  | 0 | 7     |
| Jasper      | 0  | 0  | 0  | 4  | 1  | 3  | 0  | 0  | 0  | 0  | 0 | 8     |
| Jay         | 0  | 0  | 1  | 0  | 3  | 2  | 0  | 3  | 0  | 0  | 0 | 9     |
| Jefferson   | 0  | 2  | 1  | 4  | 3  | 8  | 0  | 0  | 0  | 0  | 0 | 18    |
| Jennings    | 0  | 1  | 1  | 0  | 1  | 0  | 0  | 1  | 1  | 0  | 0 | 5     |
| Johnson     | 0  | 2  | 1  | 7  | 6  | 21 | 0  | 3  | 0  | 0  | 1 | 41    |
| Knox        | 2  | 0  | 1  | 2  | 7  | 4  | 1  | 0  | 0  | 0  | 0 | 17    |
| Kosciusko   | 0  | 2  | 1  | 1  | 7  | 1  | 0  | 0  | 0  | 0  | 0 | 12    |
| La Porte    | 0  | 0  | 4  | 1  | 3  | 0  | 1  | 0  | 0  | 0  | 0 | 9     |
| Lagrange    | 0  | 0  | 3  | 0  | 2  | 2  | 0  | 0  | 0  | 0  | 0 | 7     |

Table 23: Admissions by County of Commit

| Lake<br>Lawrence          | 0<br>0                               | $\frac{2}{1}$ | $\frac{5}{2}$ | $\frac{4}{2}$ | 12<br>1                              | 4<br>13        | $\frac{2}{0}$ | $\begin{array}{c} 1\\ 0 \end{array}$ | $\frac{1}{0}$                         | $\frac{1}{0}$ | $\begin{array}{c} 1 \\ 0 \end{array}$ | 33<br>19        |
|---------------------------|--------------------------------------|---------------|---------------|---------------|--------------------------------------|----------------|---------------|--------------------------------------|---------------------------------------|---------------|---------------------------------------|-----------------|
| Madison                   | 2                                    | 1             | 6             | 9             | 24                                   | 13<br>24       | 2             | 8                                    | 1                                     | 0             | 0                                     | 77              |
| Marion                    | 6                                    | 13            | 44            | 45            | 83                                   | 6              | 6             | 11                                   | 2                                     | 2             | 1                                     | 219             |
| Marshall                  | 0                                    | 1             | 1             | 2             | 3                                    | 3              | 0             | 0                                    | 0                                     | 0             | 0                                     | 10              |
| Martin                    | 0                                    | 0             | 0             | 0             | 3                                    | 0              | 0             | 0                                    | 0                                     | 0             | 0                                     | 3               |
| Miami                     | 0                                    | 0             | 0             | 0             | 2                                    | 2              | 0             | 0                                    | 0                                     | 0             | 0                                     | 4               |
| Monroe                    | 0                                    | 0             | 0             | 3<br>3        | $\frac{3}{2}$                        | 0<br>6         | 0             | $\begin{array}{c} 1\\ 0 \end{array}$ | 0                                     | 0             | $\begin{array}{c} 1\\ 0 \end{array}$  | 8<br>13         |
| Montgomery<br>Morgan      | 0                                    | 0             | 1             | 3<br>1        | $\frac{2}{7}$                        | 0              | 0             | 1                                    | $\begin{array}{c} 1\\ 0 \end{array}$  | 0             | 0                                     | 10              |
| Newton                    | 0                                    | 0             | 0             | 0             | 2                                    | 1              | 0             | 0                                    | 0                                     | 0             | 0                                     | 3               |
| Noble                     | 1                                    | 1             | 0             | 0             | 8                                    | 14             | 0             | 1                                    | 0                                     | 0             | 0                                     | $\frac{3}{25}$  |
| Ohio                      | 0                                    | 0             | 0             | 0             | 1                                    | 0              | 0             | 0                                    | 0                                     | 0             | 0                                     | 1               |
| Orange                    | 0                                    | 0             | 1             | 2             | 3                                    | 2              | 0             | 0                                    | 0                                     | 0             | 0                                     | 8               |
| Owen                      | 0                                    | 0             | 1             | 0             | 0                                    | 0              | 0             | 0                                    | 0                                     | 0             | 0                                     | 1               |
| Parke                     | 0                                    | 0             | 0             | 1             | 3                                    | 4              | 0             | 0                                    | 0                                     | 0             | 0                                     | 8               |
| Perry                     | 0                                    | 1             | 0             | 1             | 1                                    | 3              | 0             | 0                                    | 0                                     | 0             | 0                                     | 6               |
| Pike                      | 0                                    | 2             | 0             | 0             | 2                                    | 0              | 0             | 0                                    | 0                                     | 0             | 0                                     | 4               |
| Porter                    | 0                                    | 0 1           | 2             | 1             | 4                                    | $0 \\ 7$       | 0             | 1                                    | 0                                     | 0             | 0                                     | 8<br>9          |
| Posey                     |                                      |               | 0             | 0             |                                      |                | 0             | 0                                    | 0                                     | 0             |                                       |                 |
| Pulaski                   | 1                                    | 0             | 0             | 0             | 4                                    | 0              | 0             | 0                                    | 0                                     | 0             | 0                                     | 5               |
| Putnam<br>Randolph        | $\begin{array}{c} 1\\ 0 \end{array}$ | 0             | 0             | 0             | $\begin{array}{c} 1\\ 0 \end{array}$ | 2<br>0         | 0             | 0                                    | $\begin{array}{c} 0 \\ 1 \end{array}$ | 0             | 0                                     | 4               |
| Ripley                    | 1                                    | 1             | 0             | 1             | 4                                    | 3              | 0             | 1                                    | 0                                     | 0             | 0                                     | 11              |
| Rush                      | 0                                    | 0             | 0             | 1             | 2                                    | 3              | 0             | 0                                    | 0                                     | 0             | 0                                     | 6               |
| Saint Joseph              | 1                                    | 1             | 3             | 13            | 18                                   | 8              | 0             | 2                                    | 0                                     | 0             | 2                                     | 48              |
| Scott                     | 0                                    | 0             | 0             | 0             | 2                                    | 3              | 0             | 1                                    | 0                                     | 0             | 0                                     | 6               |
| Shelby                    | 0                                    | 1             | 0             | 3             | 5                                    | 15             | 1             | 1                                    | 0                                     | 0             | 0                                     | 26              |
| Spencer                   | 0                                    | 0             | 0             | 0             | 1                                    | 1              | 0             | 0                                    | 0                                     | 0             | 0                                     | 2               |
| Starke                    | 0                                    | 0             | 1             | 0             | 2                                    | 0              | 0             | 0                                    | 0                                     | 0             | 0                                     | 3               |
| Steuben                   | 0                                    | 0             | 0             | 0             | 3                                    | 6              | 0             | 3                                    | 0                                     | 0             | 0                                     | 12              |
| Sullivan                  | 0                                    | 0             | 0             | 1             | 3                                    | 4              | 0             | 0                                    | 0                                     | 0             | 0                                     | 8               |
| Switzerland               | 0                                    | 0             | 1             | 0 7           | 0                                    | 2              | 0             | 0                                    | 0                                     | 0             | 0                                     | 3               |
| Tippecanoe<br>Union       | $\frac{1}{0}$                        | $\frac{2}{0}$ | 1<br>0        | 7<br>1        | 12<br>0                              | $\frac{13}{0}$ | $\frac{2}{0}$ | 0                                    | 0                                     | 0             | 0                                     | $\frac{38}{1}$  |
|                           |                                      |               |               |               |                                      |                |               |                                      |                                       |               |                                       |                 |
| Vanderburgh<br>Vermillion | 0                                    | 1<br>1        | 7<br>0        | 14<br>0       | $\frac{29}{3}$                       | $\frac{51}{3}$ | 1<br>0        | $\frac{2}{2}$                        | 0                                     | 0             | $\begin{array}{c} 1\\ 0 \end{array}$  | $\frac{106}{9}$ |
| Vigo                      | 1                                    | 1             | 1             | 1             | 3                                    | 1              | 0             | 2                                    | 0                                     | 0             | 1                                     | 9<br>11         |
| Wabash                    | 0                                    | 0             | 5             | 3             | 4                                    | 5              | 0             | 1                                    | 0                                     | 0             | 0                                     | 18              |
| Warren                    | 0                                    | 1             | 1             | 1             | 0                                    | 3              | 0             | 0                                    | 0                                     | 0             | 0                                     | 6               |
| Warrick                   | 0                                    | 0             | 0             | 0             | 4                                    | 0              | 0             | 0                                    | 0                                     | 0             | 0                                     | 4               |
| Washington                | 1                                    | 1             | 1             | 2             | 1                                    | 4              | 0             | 0                                    | 0                                     | 0             | 0                                     | 10              |
| Wayne                     | 0                                    | 0             | 3             | 7             | 14                                   | 5              | 0             | 0                                    | 0                                     | 0             | 0                                     | 29              |
| Wells                     | 0                                    | 0             | 0             | 1             | 2                                    | 5              | 0             | 0                                    | 0                                     | 0             | 0                                     | 8               |
| White                     | 0                                    | 0             | 0             | 0             | 0                                    | 0              | 1             | 0                                    | 0                                     | 0             | 0                                     | 1               |
| Whitley                   | 0                                    | 1             | 1             | 4             | 5                                    | 0              | 0             | 0                                    | 0                                     | 0             | 0                                     | 11              |
| Totals                    | 32                                   | 76            | 159           | 230           | 515                                  | 437            | 28            | 66                                   | 11                                    | 3             | 13                                    | 1570            |