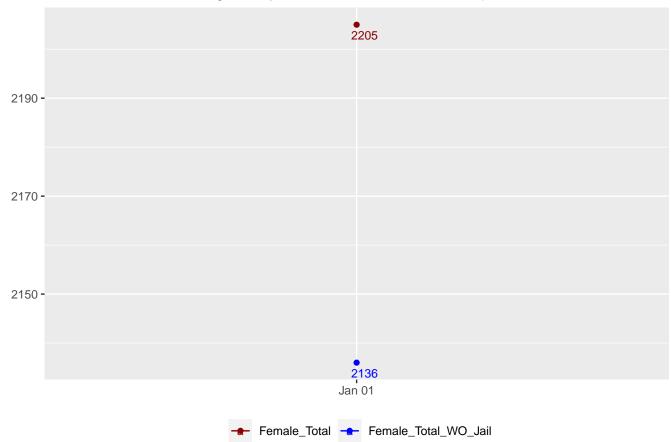

There were 2,205 adult female offenders (including 69 county jail "back-ups" and 0 in contracted beds) on January 01, 2023. This population is 13% below the operational bed capacity.

There were 295 juvenile male offenders in the Department's facilities on January 01, 2023. This population is 26% below the operational bed capacity.

#### Table 15: Grand Total for Females

| Facility  | Assigned Beds | Available Beds | Held Beds | Down Beds | Total Beds | Capacity Usage |
|-----------|---------------|----------------|-----------|-----------|------------|----------------|
| Sub-Total | 2136          | 819            | 0         | 0         | 2475       | 65.45          |

#### Table 16: Grand Totals for All Adult Facilities

| Male Total | Female Total | Total Offenders |
|------------|--------------|-----------------|
| 21576      | 2205         | 23781           |