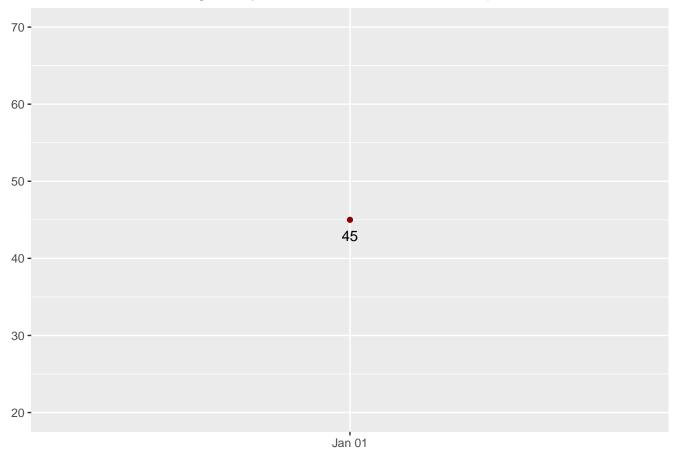

There were 45 juvenile female offenders in the Department's facilities on January 01, 2023. This population is 26% below the operational bed capacity.

There were 8,840 adult males on parole in Indiana (8,202 Indiana parolees and 475 In State 163 and Out State other jurisdiction parolees) on January 01, 2023.