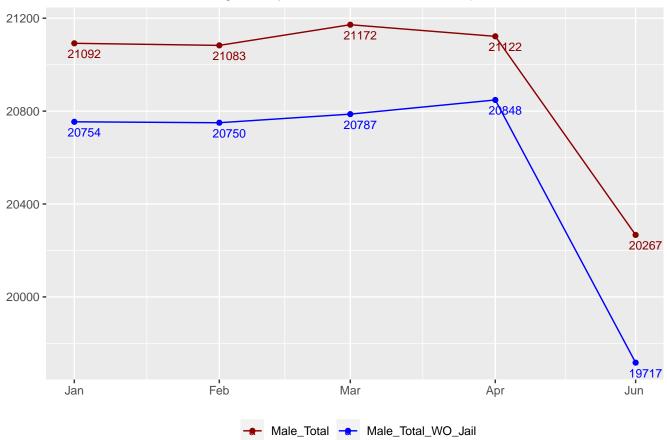

# Monthly Facility Population

Table 17: Facility Population for each Month

| Date       | Adult Male | Adult Female | Juvenile Male | Juvenile Female | Total |
|------------|------------|--------------|---------------|-----------------|-------|
| 2022-01-01 | 20752      | 2067         | 241           | 37              | 23097 |
| 2022-02-01 | 20530      | 2002         | 248           | 37              | 22817 |
| 2022-03-01 | 20537      | 2044         | 251           | 39              | 22871 |
| 2022-04-01 | 20685      | 2093         | 273           | 38              | 23089 |
| 2022-05-01 | 20796      | 2103         | 270           | 35              | 23204 |
| 2022-06-01 | 20667      | 2074         | 271           | 41              | 23053 |
| 2022-07-01 | 20720      | 2067         | 280           | 38              | 23105 |
| 2022-08-01 | 20739      | 2079         | 279           | 35              | 23132 |
| 2022-09-01 | 20727      | 2060         | 273           | 38              | 23098 |
| 2022-10-01 | 20700      | 2087         | 284           | 39              | 23110 |
| 2022-11-01 | 20794      | 2090         | 288           | 42              | 23214 |
| 2022-12-01 | 20719      | 2118         | 300           | 40              | 23177 |
| 2023-01-01 | 20715      | 2112         | 299           | 44              | 23170 |
| 2023-02-01 | 20756      | 2140         | 299           | 43              | 23238 |
| 2023-03-01 | 20752      | 2145         | 297           | 45              | 23239 |
| 2023-04-01 | 20848      | 2082         | 311           | 50              | 23291 |
| 2023-06-01 | 19717      | 1949         | 307           | 47              | 22020 |