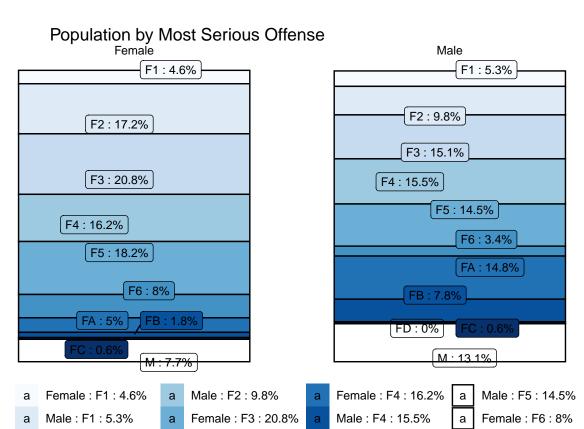

| 0          | 0 | 1 | 0 |
| FD | Non-Support Of<br>Child (35-46-1-5)                   | 1          | 0 | 1 | 0 |
| FD | Oper Vehicle While Intox-Prev Conviction (9-30-5-3)   | 0          | 0 | 1 | 0 |

| FD    | Possession Of<br>Cocaine Or A  | 0   | 0  | 1    | 0   |
|-------|--------------------------------|-----|----|------|-----|
|       | Narcotic Drug                  |     |    |      |     |
| FD    | (35-48-4-6)<br>Theft,Receiving | 0   | 0  | 1    | 0   |
|       | Stolen Property (35-43-4-2)    |     |    |      |     |
| M     | Murder (35-42-1-1)             | 8   | 0  | 76   | 4   |
| Total | ,                              | 434 | 53 | 3334 | 464 |

#### Population by Most Serious Offense

Female: F2: 17.2%

Number of Female Offenders: 2017 Number of Male Offenders: 20267



Male: F3: 15.1%

Female: F5: 18.2%

#### Average Daily Adult Female Offender Population in 2023

#### Average Daily Adult Female Offender Population



#### Adult Females Held in County Jails in 2023

## Adult Females Held in County Jails



## Average Daily Adult Male Offender Population 2023

#### Average Daily Adult Male Offender Population



#### Adult Males Held in County Jails

Adult Males Held in County Jails in 2023

## Adult Males Held in County Jails





# Juvenile Offender Statistics



#### Juvenile Statistics

#### Juvenile Admissions and Releases for May 2023

Table 30: Juvenile Admissions

| GENDER | COUNT |
|--------|-------|
| Male   | 27    |
| Female | 10    |
| Total  | 37    |

#### Table 31: Juvenile Releases

| GENDER | DESCRIPTION | COUNT |
|--------|-----------