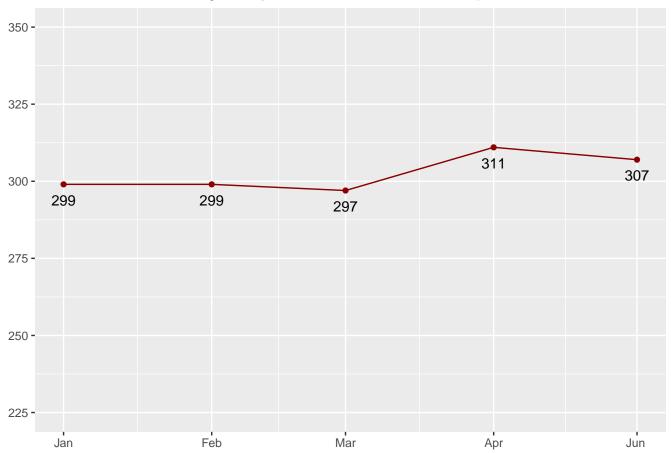

# Monthly Facility Population

Table 17: Facility Population for each Month

| Date       | Adult Male | Adult Female | Juvenile Male | Juvenile Female | Total |
|------------|------------|--------------|---------------|-----------------|-------|
| 2022-01-01 | 20752      | 2067         | 241           | 37              | 23097 |
| 2022-02-01 | 20530      | 2002         | 248           | 37              | 22817 |
| 2022-03-01 | 20537      | 2044         | 251           | 39              | 22871 |
| 2022-04-01 | 20685      | 2093         | 273           | 38              | 23089 |
| 2022-05-01 | 20796      | 2103         | 270           | 35              | 23204 |
| 2022-06-01 | 20667      | 2074         | 271           | 41              | 23053 |
| 2022-07-01 | 20720      | 2067         | 280           | 38              | 23105 |
| 2022-08-01 | 20739      | 2079         | 279           | 35              | 23132 |
| 2022-09-01 | 20727      | 2060         | 273           | 38              | 23098 |
| 2022-10-01 | 20700      | 2087         | 284           | 39              | 23110 |
| 2022-11-01 | 20794      | 2090         | 288           | 42              | 23214 |
| 2022-12-01 | 20719      | 2118         | 300           | 40              | 23177 |
| 2023-01-01 | 20715      | 2112         | 299           | 44              | 23170 |
| 2023-02-01 | 20756      | 2140         | 299           | 43              | 23238 |
| 2023-03-01 | 20752      | 2145         | 297           | 45              | 23239 |
| 2023-04-01 | 20848      | 2082         | 311           | 50              | 23291 |
| 2023-06-01 | 19717      | 1949         | 307           | 47              | 22020 |

There were 2017 adult female offenders (including 68 county jail "back-ups" and 2 in contracted beds) on June 01, 2023. This population is 36% below the operational bed capacity.

There were 307 juvenile male offenders in the Department's facilities on June 01, 2023. This population is 23% below the operational bed capacity.