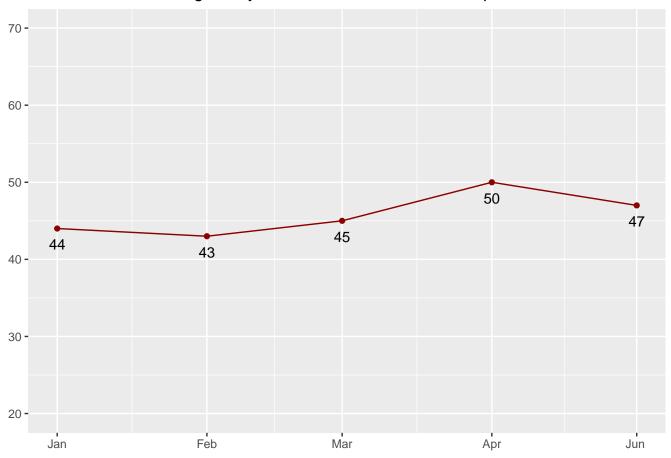

# Monthly Facility Population

Table 17: Facility Population for each Month

| Date       | Adult Male | Adult Female | Juvenile Male | Juvenile Female | Total |
|------------|------------|--------------|---------------|-----------------|-------|
| 2022-01-01 | 20752      | 2067         | 241           | 37              | 23097 |
| 2022-02-01 | 20530      | 2002         | 248           | 37              | 22817 |
| 2022-03-01 | 20537      | 2044         | 251           | 39              | 22871 |
| 2022-04-01 | 20685      | 2093         | 273           | 38              | 23089 |
| 2022-05-01 | 20796      | 2103         | 270           | 35              | 23204 |
| 2022-06-01 | 20667      | 2074         | 271           | 41              | 23053 |
| 2022-07-01 | 20720      | 2067         | 280           | 38              | 23105 |
| 2022-08-01 | 20739      | 2079         | 279           | 35              | 23132 |
| 2022-09-01 | 20727      | 2060         | 273           | 38              | 23098 |
| 2022-10-01 | 20700      | 2087         | 284           | 39              | 23110 |
| 2022-11-01 | 20794      | 2090         | 288           | 42              | 23214 |
| 2022-12-01 | 20719      | 2118         | 300           | 40              | 23177 |
| 2023-01-01 | 20715      | 2112         | 299           | 44              | 23170 |
| 2023-02-01 | 20756      | 2140         | 299           | 43              | 23238 |
| 2023-03-01 | 20752      | 2145         | 297           | 45              | 23239 |
| 2023-04-01 | 20848      | 2082         | 311           | 50              | 23291 |
| 2023-06-01 | 19717      | 1949         | 307           | 47              | 22020 |