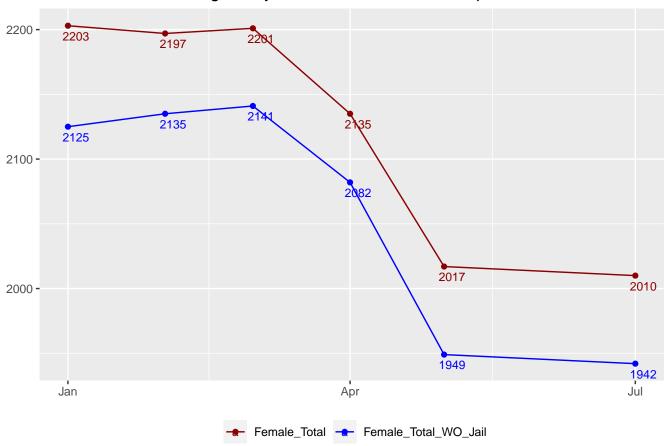

# Monthly Facility Population

Table 17: Facility Population for each Month

| Date       | Adult Male | Adult Female | Juvenile Male | Juvenile Female | Total |
|------------|------------|--------------|---------------|-----------------|-------|
| 2022-01-01 | 20752      | 2067         | 241           | 37              | 23097 |
| 2022-02-01 | 20530      | 2002         | 248           | 37              | 22817 |
| 2022-03-01 | 20537      | 2044         | 251           | 39              | 22871 |
| 2022-04-01 | 20685      | 2093         | 273           | 38              | 23089 |
| 2022-05-01 | 20796      | 2103         | 270           | 35              | 23204 |
| 2022-06-01 | 20667      | 2074         | 271           | 41              | 23053 |
| 2022-07-01 | 20720      | 2067         | 280           | 38              | 23105 |
| 2022-08-01 | 20739      | 2079         | 279           | 35              | 23132 |
| 2022-09-01 | 20727      | 2060         | 273           | 38              | 23098 |
| 2022-10-01 | 20700      | 2087         | 284           | 39              | 23110 |
| 2022-11-01 | 20794      | 2090         | 288           | 42              | 23214 |
| 2022-12-01 | 20719      | 2118         | 300           | 40              | 23177 |
| 2023-01-01 | 20715      | 2112         | 299           | 44              | 23170 |
| 2023-02-01 | 20756      | 2140         | 299           | 43              | 23238 |
| 2023-03-01 | 20752      | 2145         | 297           | 45              | 23239 |
| 2023-04-01 | 20848      | 2082         | 311           | 50              | 23291 |
| 2023-06-01 | 19717      | 1949         | 307           | 47              | 22020 |