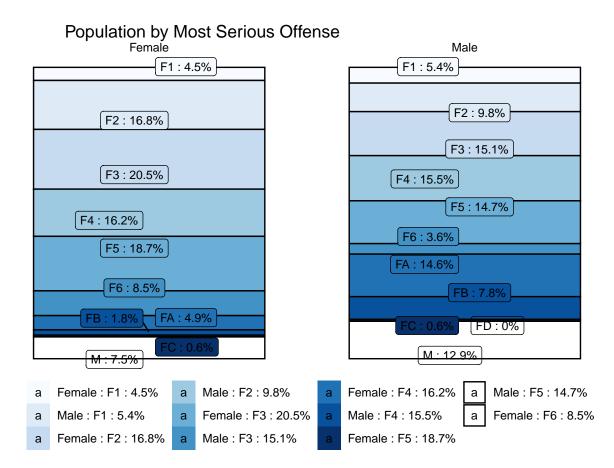

# Admissions by County of Commit for June 2023

Table 23: Admissions by County of Commit

| COUNTY     | T21 | F2 | F3 | F4  | F5  | F6  | FA | FB | FC | FD | НО | M  | Total |
|------------|-----|----|----|-----|-----|-----|----|----|----|----|----|----|-------|
|            |     |    |    |     |     |     |    |    |    |    |    |    | Total |
| Allen      | 0   | 0  | 0  | 1   | 5   | 1   | 1  | 2  | 0  | 0  | 0  | 0  | 10    |
| Bartholom  |     | 0  | 1  | 0   | 0   | 0   | 0  | 0  | 0  | 0  | 0  | 0  | 1     |
| Clinton    | 0   | 0  | 0  | 0   | 0   | 0   | 0  | 0  | 1  | 0  | 0  | 0  | 1     |
| Crawford   | 0   | 0  | 0  | 0   | 0   | 0   | 1  | 0  | 0  | 0  | 0  | 0  | 1     |
| Daviess    | 0   | 0  | 0  | 1   | 0   | 0   | 0  | 0  | 0  | 0  | 0  | 0  | 1     |
| Dearborn   | 0   | 0  | 0  | 0   | 1   | 0   | 0  | 0  | 0  | 0  | 0  | 0  | 1     |
| Decatur    | 0   | 0  | 0  | 0   | 1   | 0   | 0  | 0  | 0  | 0  | 0  | 0  | 1     |
| Delaware   | 0   | 0  | 0  | 0   | 0   | 0   | 0  | 1  | 0  | 0  | 0  | 0  | 1     |
| Elkhart    | 0   | 0  | 0  | 0   | 0   | 0   | 0  | 1  | 0  | 0  | 0  | 0  | 1     |
| Grant      | 0   | 0  | 0  | 0   | 0   | 1   | 0  | 0  | 0  | 0  | 0  | 0  | 1     |
| Henry      | 0   | 0  | 0  | 1   | 0   | 0   | 0  | 1  | 0  | 0  | 0  | 0  | 2     |
| Huntingto  | n0  | 0  | 0  | 0   | 0   | 0   | 0  | 1  | 0  | 0  | 0  | 0  | 1     |
| Jay        | 0   | 0  | 0  | 0   | 1   | 0   | 1  | 1  | 0  | 0  | 0  | 0  | 3     |
| Jefferson  | 0   | 0  | 0  | 1   | 0   | 0   | 0  | 0  | 0  | 0  | 0  | 0  | 1     |
| Johnson    | 0   | 0  | 0  | 0   | 1   | 0   | 0  | 1  | 0  | 0  | 0  | 0  | 2     |
| Knox       | 0   | 0  | 0  | 0   | 0   | 1   | 0  | 0  | 0  | 0  | 0  | 0  | 1     |
| Kosciusko  | 0   | 0  | 0  | 0   | 2   | 0   | 0  | 0  | 0  | 0  | 0  | 0  | 2     |
| Lake       | 0   | 0  | 0  | 0   | 2   | 0   | 0  | 0  | 0  | 0  | 0  | 0  | 2     |
| Lawrence   | 0   | 0  | 0  | 0   | 1   | 0   | 0  | 0  | 0  | 0  | 0  | 0  | 1     |
| Madison    | 0   | 0  | 0  | 0   | 1   | 1   | 0  | 1  | 0  | 0  | 0  | 0  | 3     |
| Marion     | 0   | 0  | 0  | 1   | 2   | 0   | 2  | 1  | 0  | 0  | 0  | 0  | 6     |
| Noble      | 0   | 0  | 0  | 0   | 0   | 1   | 0  | 0  | 0  | 0  | 0  | 0  | 1     |
| Owen       | 0   | 0  | 0  | 0   | 0   | 0   | 0  | 1  | 0  | 0  | 0  | 0  | 1     |
| Posey      | 0   | 0  | 0  | 0   | 1   | 0   | 0  | 0  | 0  | 0  | 0  | 0  | 1     |
| Saint      | 0   | 0  | 0  | 1   | 1   | 0   | 0  | 0  | 0  | 0  | 0  | 0  | 2     |
| Joseph     |     |    |    |     |     |     |    |    |    |    |    |    |       |
| Shelby     | 0   | 0  | 0  | 1   | 0   | 0   | 0  | 0  | 0  | 0  | 0  | 0  | 1     |
| Steuben    | 0   | 0  | 0  | 0   | 0   | 0   | 0  | 1  | 0  | 0  | 0  | 0  | 1     |
| Tippecano  |     | 0  | 0  | 0   | 0   | 1   | 0  | 0  | 0  | 0  | 0  | 0  | 1     |
| Vanderbur  |     | 0  | 3  | 1   | 0   | 0   | 0  | 0  | 0  | 0  | 0  | 0  | 4     |
| Vermillion | 0   | 0  | 0  | 0   | 0   | 1   | 0  | 0  | 0  | 0  | 0  | 0  | 1     |
| Vigo       | 0   | 0  | 0  | 0   | 0   | 0   | 0  | 2  | 0  | 0  | 0  | 0  | 2     |
| Warren     | 0   | 0  | 0  | 0   | 0   | 0   | 0  | 1  | 0  | 0  | 0  | 0  | 1     |
| Washingto  | n0  | 0  | 0  | 0   | 0   | 1   | 0  | 0  | 0  | 0  | 0  | 0  | 1     |
| Wayne      | 0   | 0  | 0  | 0   | 0   | 0   | 0  | 1  | 0  | 0  | 0  | 0  | 1     |
| Whitley    | 0   | 0  | 0  | 0   | 0   | 1   | 0  | 0  | 0  | 0  | 0  | 0  | 1     |
|            | 21  | 30 | 89 | 109 | 239 | 154 | 3  | 6  | 5  | 3  | 1  | 13 | 673   |
| Totals     | 21  | 30 | 93 | 117 | 258 | 163 | 8  | 22 | 6  | 3  | 1  | 13 | 735   |