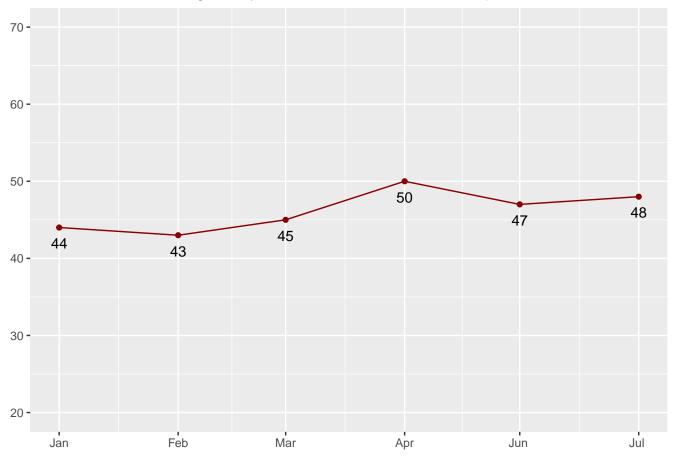

# Monthly Facility Population

Table 17: Facility Population for each Month

| Date           | Adult Male | Adult Female | Juvenile Male | Juvenile Female | Total |
|----------------|------------|--------------|---------------|-----------------|-------|
| 2022-01-01     | 20752      | 2067         | 241           | 37              | 23097 |
| 2022-02-01     | 20530      | 2002         | 248           | 37              | 22817 |
| 2022-03-01     | 20537      | 2044         | 251           | 39              | 22871 |
| 2022-04-01     | 20685      | 2093         | 273           | 38              | 23089 |
| 2022 - 05 - 01 | 20796      | 2103         | 270           | 35              | 23204 |
| 2022-06-01     | 20667      | 2074         | 271           | 41              | 23053 |
| 2022-07-01     | 20720      | 2067         | 280           | 38              | 23105 |
| 2022-08-01     | 20739      | 2079         | 279           | 35              | 23132 |
| 2022-09-01     | 20727      | 2060         | 273           | 38              | 23098 |
| 2022-10-01     | 20700      | 2087         | 284           | 39              | 23110 |
| 2022-11-01     | 20794      | 2090         | 288           | 42              | 23214 |
| 2022-12-01     | 20719      | 2118         | 300           | 40              | 23177 |
| 2023-01-01     | 20715      | 2112         | 299           | 44              | 23170 |
| 2023-02-01     | 20756      | 2140         | 299           | 43              | 23238 |
| 2023-03-01     | 20752      | 2145         | 297           | 45              | 23239 |
| 2023-04-01     | 20848      | 2082         | 311           | 50              | 23291 |
| 2023-06-01     | 19717      | 1949         | 307           | 47              | 22020 |
| 2023-07-01     | 20013      | 1988         | 312           | 48              | 22361 |