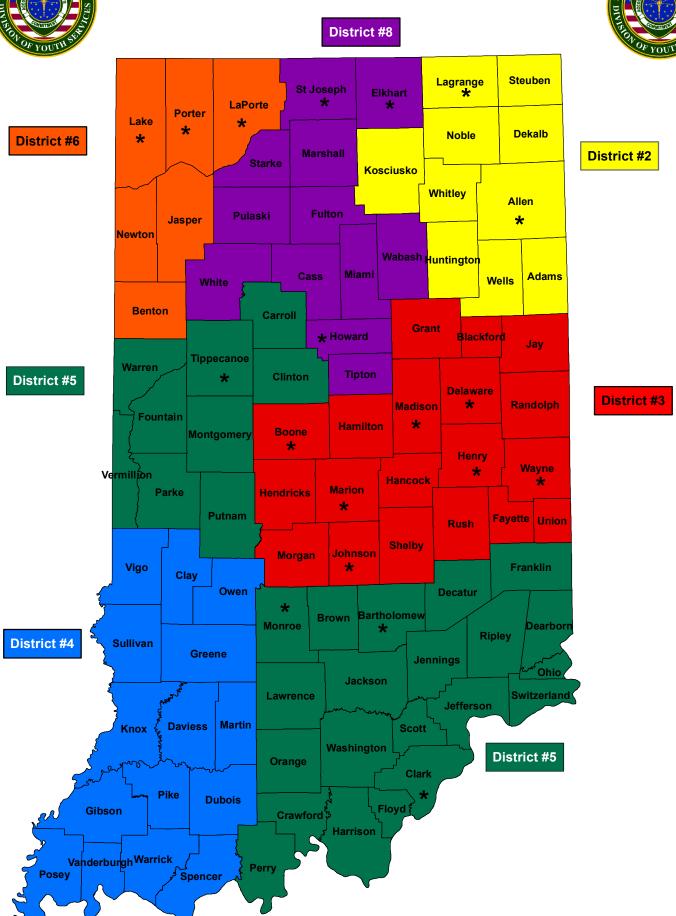

# Monthly Parole Caseload

Parole Caseload in June 2023

Table 18: Male Parole District Caseload

| Parole District | Parolee Count | Other Jurisdiction | Interstate Compact |
|-----------------|---------------|--------------------|--------------------|
| PD0             | 102           | 114                | 206                |
| PD1             | 391           | 36                 | 0                  |
| PD2             | 727           | 41                 | 0                  |
| PD3             | 1182          | 91                 | 1                  |
| PD4             | 484           | 43                 | 2                  |
| PD5             | 319           | 23                 | 1                  |
| PD6             | 516           | 92                 | 0                  |
| PD7             | 734           | 20                 | 0                  |
| PD8             | 680           | 47                 | 0                  |
| PD9             | 441           | 47                 | 0                  |
| PD10            | 436           | 27                 | 0                  |
| PD Totals       | 6012          | 581                | 210                |

Table 19: Female Parole District Caseload

| Parole District | Parolee Count | Other Jurisdiction | Interstate Compact |
|-----------------|---------------|--------------------|--------------------|
| PD0             | 16            | 15                 | 16                 |
| PD1             | 34            | 3                  | 0                  |
| PD2             | 59            | 4                  | 0                  |
| PD3             | 93            | 10                 | 0                  |
| PD4             | 62            | 10                 | 0                  |
| PD5             | 46            | 3                  | 0                  |
| PD6             | 30            | 7                  | 0                  |
| PD7             | 91            | 8                  | 0                  |
| PD8             | 42            | 4                  | 0                  |
| PD9             | 63            | 4                  | 0                  |
| PD10            | 45            | 6                  | 0                  |
| PD Totals       | 581           | 74                 | 16                 |