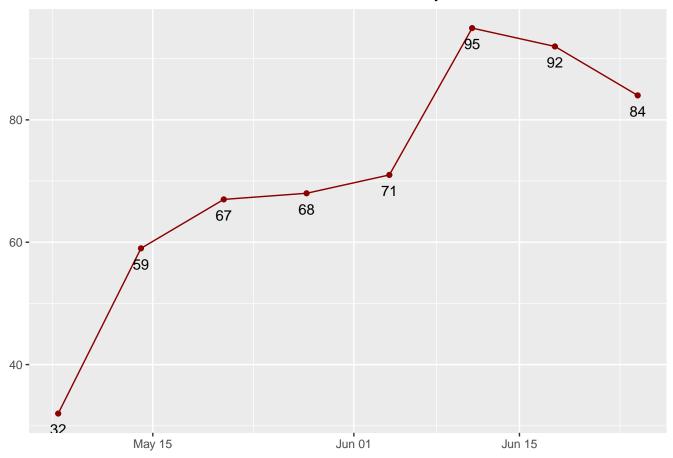

# County Jails by County

June 2023

Table 25: County Jails by County

| County                       | Male                 | Female        |
|------------------------------|----------------------|---------------|
| Adams                        | 3                    | 1             |
| Allen                        | 24                   | 6             |
| $\operatorname{Bartholomew}$ | 17                   | 0             |
| Benton                       | 1                    | 0             |
| Blackford                    | 2                    | 1             |
| Boone                        | 5                    | 0             |
| $\operatorname{Brown}$       | 1                    | 0             |
| Carroll                      | 0                    | 0             |
| Cass                         | 9                    | 0             |
| $\operatorname{Clark}$       | 8                    | 0             |
| Clay                         | 4                    | 0             |
| Clinton                      | 11                   | 0             |
| Crawford                     | 0                    | 0             |
| Daviess                      | $\overset{\circ}{2}$ | 1             |
| Dearborn                     | 21                   | 1             |
|                              |                      |               |
| Decatur<br>Dekalb            | 6                    | 0             |
| Dekand<br>Delaware           | 5<br>31              | $0 \\ 2$      |
| Delaware<br>Dubois           | 3                    | 0             |
| Elkhart                      | 3<br>46              | 1             |
|                              |                      |               |
| Fayette                      | 11                   | 2             |
| Floyd                        | 4                    | 0             |
| Fountain                     | 2                    | 0             |
| Franklin                     | 2                    | 0             |
| Fulton                       | 3                    | 0             |
| Gibson                       | 2                    | 0             |
| $\operatorname{Grant}$       | 1                    | 0             |
| Greene                       | 3                    | 0             |
| Hamilton                     | 10                   | 0             |
| Hancock                      | 6                    | 0             |
| Harrison                     | 4                    | 1             |
| Hendricks                    | 5                    | 1             |
| Henry                        | 5                    | 1             |
| Howard                       | 12                   | 3             |
| Huntington                   | 11                   | 0             |
| Jackson                      | 10                   | 2             |
| Jasper                       | 3                    | 0             |
| Jay                          | 11                   | 1             |
| Jefferson                    | 10                   | 0             |
| Jennings                     | 5                    | 2             |
| Johnson                      | 20                   | 0             |
| Knox                         | 5                    | $\frac{0}{2}$ |
| Knox<br>Kosciusko            | $\frac{3}{2}$        | 0             |
| Lagrange                     | 6                    | 0             |
| Lake                         | 14                   | 0             |
|                              |                      |               |
| LaPorte                      | 10                   | 0             |
| Lawrence                     | 4                    | 1             |
| Madison                      | 19                   | 1             |

| Marion                                          | 111                                                | 16                    |
|-------------------------------------------------|----------------------------------------------------|-----------------------|
| Marshall                                        | 12                                                 | 0                     |
| Martin                                          | 0                                                  | 1                     |
| Miami                                           | 2                                                  | 0                     |
| Monroe                                          | 4                                                  | 0                     |
| Montgomery                                      | 3                                                  | 1                     |
| Morgan                                          | 8                                                  | 1                     |
| Newton                                          | 0                                                  | 0                     |
| Noble                                           | 16                                                 | 4                     |
| Ohio                                            | 0                                                  | 0                     |
| Orange                                          | 2                                                  | 0                     |
| Owen                                            | 0                                                  | 0                     |
| Parke                                           | 1                                                  | 0                     |
| Perry                                           | 1                                                  | 0                     |
| Pike                                            | 1                                                  | 0                     |
| Porter                                          | 9                                                  | 0                     |
| Posey                                           | 5                                                  | 1                     |
| Pulaski<br>Putnam<br>Randolph<br>Ripley<br>Rush | $egin{array}{c} 2 \\ 5 \\ 3 \\ 4 \\ 1 \end{array}$ | 0<br>0<br>0<br>0<br>0 |
| Saint Joseph Scott Shelby Spencer Starke        | 18<br>7<br>7<br>1<br>2                             | 2<br>3<br>3<br>0<br>1 |
| Steuben Sullivan Switzerland Tippecanoe Tipton  | 4<br>3<br>5<br>36<br>4                             | 1<br>1<br>0<br>1<br>0 |
| Union                                           | 0                                                  | 0                     |
| Vanderburgh                                     | 51                                                 | 10                    |
| Vermillion                                      | 2                                                  | 0                     |
| Vigo                                            | 3                                                  | 1                     |
| Wabash                                          | 0                                                  | 1                     |
| Warren                                          | 3                                                  | 0                     |
| Warrick                                         | 1                                                  | 0                     |
| Washington                                      | 2                                                  | 1                     |
| Wayne                                           | 12                                                 | 2                     |
| Wells                                           | 11                                                 | 1                     |
| White                                           | 4                                                  | 2                     |
| Whitley                                         | 1                                                  | 0                     |
| Jail Counts                                     | 766                                                | 84                    |