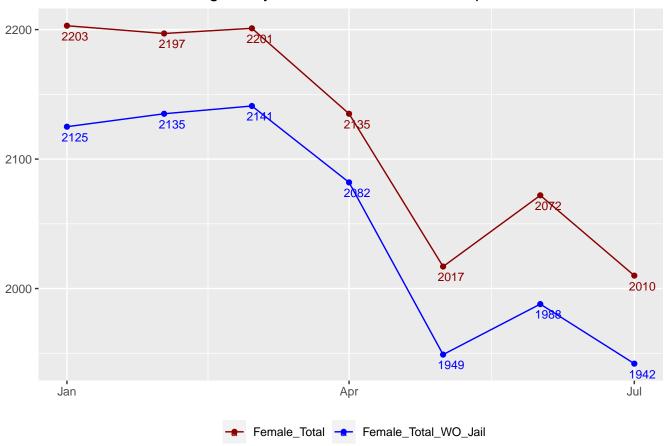

# Monthly Facility Population

Table 17: Facility Population for each Month

| Date           | Adult Male | Adult Female | Juvenile Male | Juvenile Female | Total |
|----------------|------------|--------------|---------------|-----------------|-------|
| 2022-01-01     | 20752      | 2067         | 241           | 37              | 23097 |
| 2022-02-01     | 20530      | 2002         | 248           | 37              | 22817 |
| 2022-03-01     | 20537      | 2044         | 251           | 39              | 22871 |
| 2022-04-01     | 20685      | 2093         | 273           | 38              | 23089 |
| 2022 - 05 - 01 | 20796      | 2103         | 270           | 35              | 23204 |
| 2022-06-01     | 20667      | 2074         | 271           | 41              | 23053 |
| 2022-07-01     | 20720      | 2067         | 280           | 38              | 23105 |
| 2022-08-01     | 20739      | 2079         | 279           | 35              | 23132 |
| 2022-09-01     | 20727      | 2060         | 273           | 38              | 23098 |
| 2022-10-01     | 20700      | 2087         | 284           | 39              | 23110 |
| 2022-11-01     | 20794      | 2090         | 288           | 42              | 23214 |
| 2022-12-01     | 20719      | 2118         | 300           | 40              | 23177 |
| 2023-01-01     | 20715      | 2112         | 299           | 44              | 23170 |
| 2023-02-01     | 20756      | 2140         | 299           | 43              | 23238 |
| 2023-03-01     | 20752      | 2145         | 297           | 45              | 23239 |
| 2023-04-01     | 20848      | 2082         | 311           | 50              | 23291 |
| 2023-06-01     | 19717      | 1949         | 307           | 47              | 22020 |
| 2023-07-01     | 20013      | 1988         | 312           | 48              | 22361 |