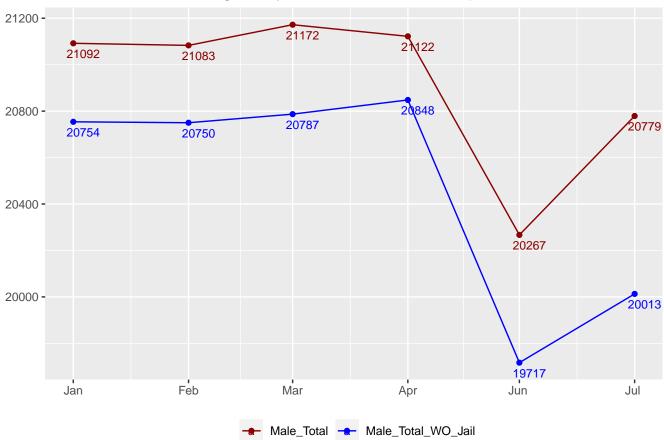

# Monthly Facility Population

Table 17: Facility Population for each Month

| Date           | Adult Male | Adult Female | Juvenile Male | Juvenile Female | Total |
|----------------|------------|--------------|---------------|-----------------|-------|
| 2022-01-01     | 20752      | 2067         | 241           | 37              | 23097 |
| 2022-02-01     | 20530      | 2002         | 248           | 37              | 22817 |
| 2022-03-01     | 20537      | 2044         | 251           | 39              | 22871 |
| 2022-04-01     | 20685      | 2093         | 273           | 38              | 23089 |
| 2022 - 05 - 01 | 20796      | 2103         | 270           | 35              | 23204 |
| 2022-06-01     | 20667      | 2074         | 271           | 41              | 23053 |
| 2022-07-01     | 20720      | 2067         | 280           | 38              | 23105 |
| 2022-08-01     | 20739      | 2079         | 279           | 35              | 23132 |
| 2022-09-01     | 20727      | 2060         | 273           | 38              | 23098 |
| 2022-10-01     | 20700      | 2087         | 284           | 39              | 23110 |
| 2022-11-01     | 20794      | 2090         | 288           | 42              | 23214 |
| 2022-12-01     | 20719      | 2118         | 300           | 40              | 23177 |
| 2023-01-01     | 20715      | 2112         | 299           | 44              | 23170 |
| 2023-02-01     | 20756      | 2140         | 299           | 43              | 23238 |
| 2023-03-01     | 20752      | 2145         | 297           | 45              | 23239 |
| 2023-04-01     | 20848      | 2082         | 311           | 50              | 23291 |
| 2023-06-01     | 19717      | 1949         | 307           | 47              | 22020 |
| 2023-07-01     | 20013      | 1988         | 312           | 48              | 22361 |