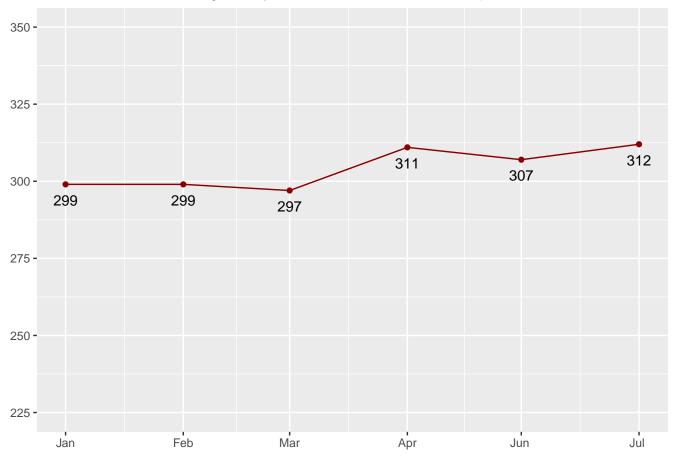

# Monthly Facility Population

Table 17: Facility Population for each Month

| Date           | Adult Male | Adult Female | Juvenile Male | Juvenile Female | Total |
|----------------|------------|--------------|---------------|-----------------|-------|
| 2022-01-01     | 20752      | 2067         | 241           | 37              | 23097 |
| 2022-02-01     | 20530      | 2002         | 248           | 37              | 22817 |
| 2022-03-01     | 20537      | 2044         | 251           | 39              | 22871 |
| 2022-04-01     | 20685      | 2093         | 273           | 38              | 23089 |
| 2022 - 05 - 01 | 20796      | 2103         | 270           | 35              | 23204 |
| 2022-06-01     | 20667      | 2074         | 271           | 41              | 23053 |
| 2022-07-01     | 20720      | 2067         | 280           | 38              | 23105 |
| 2022-08-01     | 20739      | 2079         | 279           | 35              | 23132 |
| 2022-09-01     | 20727      | 2060         | 273           | 38              | 23098 |
| 2022-10-01     | 20700      | 2087         | 284           | 39              | 23110 |
| 2022-11-01     | 20794      | 2090         | 288           | 42              | 23214 |
| 2022-12-01     | 20719      | 2118         | 300           | 40              | 23177 |
| 2023-01-01     | 20715      | 2112         | 299           | 44              | 23170 |
| 2023-02-01     | 20756      | 2140         | 299           | 43              | 23238 |
| 2023-03-01     | 20752      | 2145         | 297           | 45              | 23239 |
| 2023-04-01     | 20848      | 2082         | 311           | 50              | 23291 |
| 2023-06-01     | 19717      | 1949         | 307           | 47              | 22020 |
| 2023-07-01     | 20013      | 1988         | 312           | 48              | 22361 |