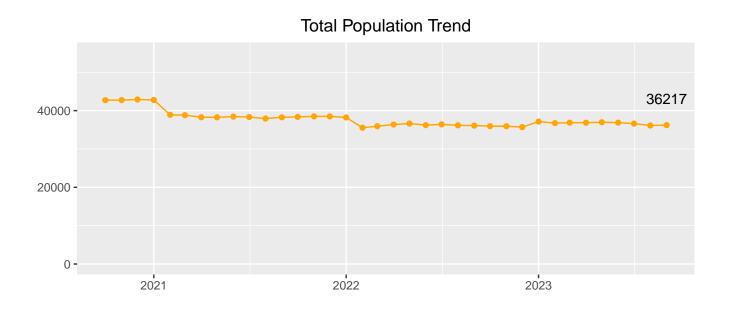

| 365                  | 1791                         | 36855 |
| 04/01/2023 | 23034     | 11631                    | 423                  | 1757                         | 36845 |
| 05/01/2023 | 23151     | 11631                    | 423                  | 1757                         | 36962 |
| 06/01/2023 | 22830     | 11627                    | 618                  | 1789                         | 36864 |
| 07/01/2023 | 22503     | 11542                    | 850                  | 1719                         | 36614 |
| 08/01/2023 | 22401     | 11438                    | 710                  | 1573                         | 36122 |
| 09/01/2023 | 22381     | 11472                    | 696                  | 1668                         | 36217 |

Table 3: Population Trend



DOC Population Trend





**Community Corrections Population Trend** 



#### Notes Page

- (1) Benton, Franklin, & Newton are not state established Community Corrections programs under IC 11-12. As of February 2022, the Community Corrections population reflects the number of active individuals by their county of commitment on the last Tuesday of the month. This population includes all pre & post convictions and excludes Community Transition Program (CTP) and Juveniles.
- (2) Community Corrections data for county of commitment as of 08/01/2023.
- (3) Local Jail Holds as of 08/01/2023.
- (4) As of January 1, 2021, all Marion County Community Corrections Pretrial participants were transferred to Marion County Probation for supervision, resulting in a significant decrease in the total popul