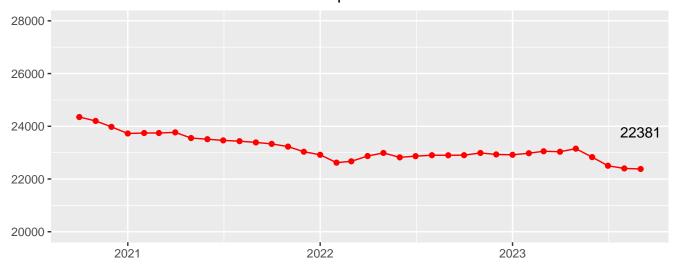

| 1791                         | 36855 |
| 04/01/2023 | 23034     | 11631                    | 423                  | 1757                         | 36845 |
| 05/01/2023 | 23151     | 11631                    | 423                  | 1757                         | 36962 |
| 06/01/2023 | 22830     | 11627                    | 618                  | 1789                         | 36864 |
| 07/01/2023 | 22503     | 11542                    | 850                  | 1719                         | 36614 |
| 08/01/2023 | 22401     | 11438                    | 710                  | 1573                         | 36122 |
| 09/01/2023 | 22381     | 11472                    | 696                  | 1668                         | 36217 |

Table 3: Population Trend



DOC Population Trend





**Community Corrections Population Trend** 



#### Notes Page

- (1) Benton, Franklin, & Newton are not state established Community Corrections programs under IC 11-12. As of February 2022, the Community Corrections population reflects the number of active individuals by their county of commitment on the last Tuesday of the month. This population includes all pre & post convictions and excludes Community Transition Program (CTP) and Juveniles.
- (2) Community Corrections data for county of commitment as of 08/01/2023.
- (3) Local Jail Holds as of 08/01/2023.
- (4) As of January 1, 2021, all Marion County Community Corrections Pretrial participants were transferred to Marion County Probation for supervision, resulting in a significant decrease in the total population. As of January 1,