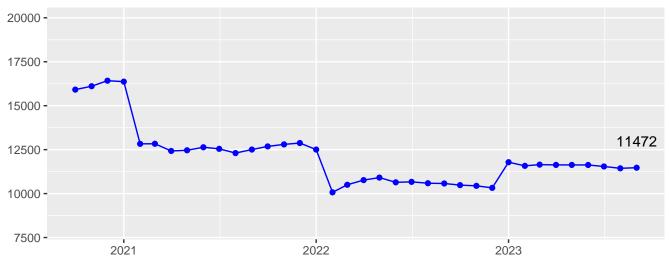

## August 2023 County of Commit

| Table 2: | County | of | Commitment |
|----------|--------|----|------------|
|----------|--------|----|------------|

| County      | DOC                                                                                                                                                                                                                                                                                                                                                                                                                                                                                                                                                                                                                                                                                                                                                                                                                                                                                                                                                                                                                                                                                                                                                                                                     | Community<br>Corrections | Jail DOC<br>Contract | Jail Felony F6<br>Diversions | County Totals |
|-------------|---------------------------------------------------------------------------------------------------------------------------------------------------------------------------------------------------------------------------------------------------------------------------------------------------------------------------------------------------------------------------------------------------------------------------------------------------------------------------------------------------------------------------------------------------------------------------------------------------------------------------------------------------------------------------------------------------------------------------------------------------------------------------------------------------------------------------------------------------------------------------------------------------------------------------------------------------------------------------------------------------------------------------------------------------------------------------------------------------------------------------------------------------------------------------------------------------------|--------------------------|----------------------|------------------------------|---------------|
| Adams       | 120                                                                                                                                                                                                                                                                                                                                                                                                                                                                                                                                                                                                                                                                                                                                                                                                                                                                                                                                                                                                                                                                                                                                                                                                     | 43                       | 6                    | 61                           | 230           |
| Allen       | 1636                                                                                                                                                                                                                                                                                                                                                                                                                                                                                                                                                                                                                                                                                                                                                                                                                                                                                                                                                                                                                                                                                                                                                                                                    | 477                      | 16                   | 67                           | 2196          |
| Bartholomew | 196                                                                                                                                                                                                                                                                                                                                                                                                                                                                                                                                                                                                                                                                                                                                                                                                                                                                                                                                                                                                                                                                                                                                                                                                     | 118                      | 12                   | 46                           | 372           |
| Benton      | 22                                                                                                                                                                                                                                                                                                                                                                                                                                                                                                                                                                                                                                                                                                                                                                                                                                                                                                                                                                                                                                                                                                                                                                                                      | 3                        | 0                    | 10                           | 36            |
| Blackford   | 49                                                                                                                                                                                                                                                                                                                                                                                                                                                                                                                                                                                                                                                                                                                                                                                                                                                                                                                                                                                                                                                                                                                                                                                                      | 42                       | 3                    | 5                            | 99            |
| Boone       | 151                                                                                                                                                                                                                                                                                                                                                                                                                                                                                                                                                                                                                                                                                                                                                                                                                                                                                                                                                                                                                                                                                                                                                                                                     | 104                      | 4                    | 14                           | 273           |
| Brown       | 39                                                                                                                                                                                                                                                                                                                                                                                                                                                                                                                                                                                                                                                                                                                                                                                                                                                                                                                                                                                                                                                                                                                                                                                                      | 12                       | 2                    | 2                            | 55            |
| Carroll     | 59                                                                                                                                                                                                                                                                                                                                                                                                                                                                                                                                                                                                                                                                                                                                                                                                                                                                                                                                                                                                                                                                                                                                                                                                      | 69                       | 2                    | 16                           | 146           |
| Cass        | 201                                                                                                                                                                                                                                                                                                                                                                                                                                                                                                                                                                                                                                                                                                                                                                                                                                                                                                                                                                                                                                                                                                                                                                                                     | 109                      | 19                   | 25                           | 354           |
| Clark       | $\frac{201}{142}$                                                                                                                                                                                                                                                                                                                                                                                                                                                                                                                                                                                                                                                                                                                                                                                                                                                                                                                                                                                                                                                                                                                                                                                       | 104                      | 14                   | 20 21                        | 281           |
| Clay        | 69                                                                                                                                                                                                                                                                                                                                                                                                                                                                                                                                                                                                                                                                                                                                                                                                                                                                                                                                                                                                                                                                                                                                                                                                      | 150                      | 4                    | 2                            | 225           |
| Clinton     | 127                                                                                                                                                                                                                                                                                                                                                                                                                                                                                                                                                                                                                                                                                                                                                                                                                                                                                                                                                                                                                                                                                                                                                                                                     | 70                       | 15                   | 40                           | 252           |
| Crawford    | 26                                                                                                                                                                                                                                                                                                                                                                                                                                                                                                                                                                                                                                                                                                                                                                                                                                                                                                                                                                                                                                                                                                                                                                                                      | 16                       | 1                    | 8                            | 51            |
| Daviess     | 66                                                                                                                                                                                                                                                                                                                                                                                                                                                                                                                                                                                                                                                                                                                                                                                                                                                                                                                                                                                                                                                                                                                                                                                                      | 137                      | 2                    | 4                            | 209           |
| De Kalb     | 172                                                                                                                                                                                                                                                                                                                                                                                                                                                                                                                                                                                                                                                                                                                                                                                                                                                                                                                                                                                                                                                                                                                                                                                                     | 0                        | 0                    | 0                            | 172           |
| Dearborn    | 255                                                                                                                                                                                                                                                                                                                                                                                                                                                                                                                                                                                                                                                                                                                                                                                                                                                                                                                                                                                                                                                                                                                                                                                                     | 74                       | 17                   | 39                           | 385           |
| Decatur     | 162                                                                                                                                                                                                                                                                                                                                                                                                                                                                                                                                                                                                                                                                                                                                                                                                                                                                                                                                                                                                                                                                                                                                                                                                     | 36                       | 7                    | 20                           | 225           |
| Dekalb      | 0                                                                                                                                                                                                                                                                                                                                                                                                                                                                                                                                                                                                                                                                                                                                                                                                                                                                                                                                                                                                                                                                                                                                                                                                       | 59                       | 5                    | 16                           | 80            |
| Delaware    | 343                                                                                                                                                                                                                                                                                                                                                                                                                                                                                                                                                                                                                                                                                                                                                                                                                                                                                                                                                                                                                                                                                                                                                                                                     | 150                      | 23                   | 5                            | 521           |
| Dubois      | 97                                                                                                                                                                                                                                                                                                                                                                                                                                                                                                                                                                                                                                                                                                                                                                                                                                                                                                                                                                                                                                                                                                                                                                                                      | 122                      | 11                   | 0                            | 230           |
| Elkhart     | 1150                                                                                                                                                                                                                                                                                                                                                                                                                                                                                                                                                                                                                                                                                                                                                                                                                                                                                                                                                                                                                                                                                                                                                                                                    | 362                      | 47                   | 7                            | 1566          |
| Fayette     | 141                                                                                                                                                                                                                                                                                                                                                                                                                                                                                                                                                                                                                                                                                                                                                                                                                                                                                                                                                                                                                                                                                                                                                                                                     | 86                       | 3                    | 15                           | 245           |
| Floyd       | 151                                                                                                                                                                                                                                                                                                                                                                                                                                                                                                                                                                                                                                                                                                                                                                                                                                                                                                                                                                                                                                                                                                                                                                                                     | 53                       | 10                   | 0                            | 214           |
| Fountain    | 31                                                                                                                                                                                                                                                                                                                                                                                                                                                                                                                                                                                                                                                                                                                                                                                                                                                                                                                                                                                                                                                                                                                                                                                                      | 23                       | 7                    | 10                           | 71            |
| Franklin    | 43                                                                                                                                                                                                                                                                                                                                                                                                                                                                                                                                                                                                                                                                                                                                                                                                                                                                                                                                                                                                                                                                                                                                                                                                      | 3                        | 3                    | 5                            | 54            |
| Fulton      | 69                                                                                                                                                                                                                                                                                                                                                                                                                                                                                                                                                                                                                                                                                                                                                                                                                                                                                                                                                                                                                                                                                                                                                                                                      | 43                       | 0                    | 10                           | 122           |
| Gibson      | 126                                                                                                                                                                                                                                                                                                                                                                                                                                                                                                                                                                                                                                                                                                                                                                                                                                                                                                                                                                                                                                                                                                                                                                                                     | 52                       | 4                    | 18                           | 200           |
| Grant       | 263                                                                                                                                                                                                                                                                                                                                                                                                                                                                                                                                                                                                                                                                                                                                                                                                                                                                                                                                                                                                                                                                                                                                                                                                     | 73                       | 1                    | 27                           | 364           |
| Greene      | 120                                                                                                                                                                                                                                                                                                                                                                                                                                                                                                                                                                                                                                                                                                                                                                                                                                                                                                                                                                                                                                                                                                                                                                                                     | 42                       | 18                   | 26                           | 206           |
| Hamilton    | 293                                                                                                                                                                                                                                                                                                                                                                                                                                                                                                                                                                                                                                                                                                                                                                                                                                                                                                                                                                                                                                                                                                                                                                                                     | 394                      | 8                    | 35                           | 730           |
| Hancock     | 112                                                                                                                                                                                                                                                                                                                                                                                                                                                                                                                                                                                                                                                                                                                                                                                                                                                                                                                                                                                                                                                                                                                                                                                                     | 107                      | 10                   | 50                           | 279           |
| Harrison    | 77                                                                                                                                                                                                                                                                                                                                                                                                                                                                                                                                                                                                                                                                                                                                                                                                                                                                                                                                                                                                                                                                                                                                                                                                      | 53                       | 7                    | 3                            | 140           |
| Hendricks   | 231                                                                                                                                                                                                                                                                                                                                                                                                                                                                                                                                                                                                                                                                                                                                                                                                                                                                                                                                                                                                                                                                                                                                                                                                     | 152                      | 0                    | 40                           | 423           |
| Henry       | 173                                                                                                                                                                                                                                                                                                                                                                                                                                                                                                                                                                                                                                                                                                                                                                                                                                                                                                                                                                                                                                                                                                                                                                                                     | 32                       | 0                    | 12                           | 217           |
| Howard      | 312                                                                                                                                                                                                                                                                                                                                                                                                                                                                                                                                                                                                                                                                                                                                                                                                                                                                                                                                                                                                                                                                                                                                                                                                     | 318                      | 5                    | 47                           | 682           |
| Huntington  | 278                                                                                                                                                                                                                                                                                                                                                                                                                                                                                                                                                                                                                                                                                                                                                                                                                                                                                                                                                                                                                                                                                                                                                                                                     | 61                       | 10                   | 25                           | 374           |
| Jackson     | 171                                                                                                                                                                                                                                                                                                                                                                                                                                                                                                                                                                                                                                                                                                                                                                                                                                                                                                                                                                                                                                                                                                                                                                                                     | 115                      | 8                    | 11                           | 305           |
| Jasper      | 78                                                                                                                                                                                                                                                                                                                                                                                                                                                                                                                                                                                                                                                                                                                                                                                                                                                                                                                                                                                                                                                                                                                                                                                                      | 37                       | 5                    | 0                            | 120           |
| Jay         | 170                                                                                                                                                                                                                                                                                                                                                                                                                                                                                                                                                                                                                                                                                                                                                                                                                                                                                                                                                                                                                                                                                                                                                                                                     | 11                       | 3                    | 19                           | 203           |
| Jefferson   | 238                                                                                                                                                                                                                                                                                                                                                                                                                                                                                                                                                                                                                                                                                                                                                                                                                                                                                                                                                                                                                                                                                                                                                                                                     | 231                      | 9                    | 15                           | 493           |
| Jennings    | 106                                                                                                                                                                                                                                                                                                                                                                                                                                                                                                                                                                                                                                                                                                                                                                                                                                                                                                                                                                                                                                                                                                                                                                                                     | 115                      | 2                    | 33                           | 256           |
| Johnson     | Johnson         319         200         200         200         200         200         200         200         200         200         200         200         200         200         200         200         200         200         200         200         200         200         200         200         200         200         200         200         200         200         200         200         200         200         200         200         200         200         200         200         200         200         200         200         200         200         200         200         200         200         200         200         200         200         200         200         200         200         200         200         200         200         200         200         200         200         200         200         200         200         200         200         200         200         200         200         200         200         200         200         200         200         200         200         200         200         200         200         200         200         200         200         200         200         200         200 | 28                       | 30                   | 577                          |               |
|             |                                                                                                                                                                                                                                                                                                                                                                                                                                                                                                                                                                                                                                                                                                                                                                                                                                                                                                                                                                                                                                                                                                                                                                                                         | 1                        | 3                    | 196                          |               |
|             |                                                                                                                                                                                                                                                                                                                                                                                                                                                                                                                                                                                                                                                                                                                                                                                                                                                                                                                                                                                                                                                                                                                                                                                                         | 6                        | 30                   | 305                          |               |
| La Porte    | 334                                                                                                                                                                                                                                                                                                                                                                                                                                                                                                                                                                                                                                                                                                                                                                                                                                                                                                                                                                                                                                                                                                                                                                                                     | 0                        | 0                    | 0                            | 334           |
| LaPorte     | 0                                                                                                                                                                                                                                                                                                                                                                                                                                                                                                                                                                                                                                                                                                                                                                                                                                                                                                                                                                                                                                                                                                                                                                                                       | 208                      | 15                   | 0                            | 223           |
| Lagrange    | 65                                                                                                                                                                                                                                                                                                                                                                                                                                                                                                                                                                                                                                                                                                                                                                                                                                                                                                                                                                                                                                                                                                                                                                                                      | 28                       | 5                    | 40                           | 138           |