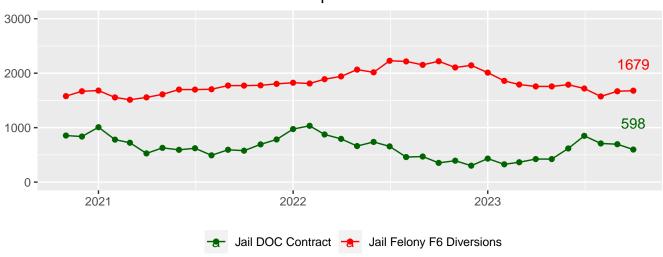

### County of Commit

September 2023 County of Commit

Table 2: County of Commitment

| County      | DOC  | Community<br>Corrections | Jail DOC<br>Contract | Jail Felony F6 Diversions | County Total |
|-------------|------|--------------------------|----------------------|---------------------------|--------------|
| Adams       | 112  | 41                       | 7                    | 63                        | 223          |
| Allen       | 1652 | 495                      | 18                   | 52                        | 2217         |
| Bartholomew | 199  | 112                      | 10                   | 39                        | 360          |
| Benton      | 22   | 3                        | 2                    | 10                        | 37           |
| Blackford   | 56   | 40                       | 0                    | 8                         | 104          |
| Boone       | 152  | 103                      | 4                    | 12                        | 271          |
| Brown       | 48   | 13                       | 0                    | 5                         | 66           |
| Carroll     | 58   | 68                       | 3                    | 16                        | 145          |
| Cass        | 208  | 113                      | 24                   | 20                        | 365          |
| Clark       | 141  | 102                      | 14                   | 31                        | 288          |
| Clay        | 73   | 158                      | 0                    | 10                        | 241          |
| Clinton     | 128  | 78                       | 8                    | 35                        | 249          |
| Crawford    | 25   | 14                       | $\overline{2}$       | 5                         | 46           |
| Daviess     | 63   | 133                      | $\overline{4}$       | $\overline{4}$            | 204          |
| De Kalb     | 169  | 0                        | 0                    | 0                         | 169          |
| Dearborn    | 259  | 87                       | 16                   | 44                        | 406          |
| Decatur     | 167  | 31                       | $\overset{-6}{2}$    | 25                        | 225          |
| Dekalb      | 0    | 67                       | 5                    | 18                        | 90           |
| Delaware    | 351  | 158                      | 26                   | 5                         | 540          |
| Dubois      | 97   | 121                      | 11                   | 0                         | 229          |
| Elkhart     | 1145 | 369                      | 17                   | 7                         | 1538         |
| Fayette     | 138  | 91                       | 1                    | 13                        | 243          |
| Floyd       | 146  | 55                       | 2                    | 0                         | 203          |
| Fountain    | 34   | 24                       | 8                    | 9                         | 75           |
| Franklin    | 47   | 3                        | 0                    | 3                         | 53           |
| Fulton      | 69   | 39                       | 1                    | 10                        | 119          |
| Gibson      | 124  | 57                       | 1                    | 16                        | 198          |
| Grant       | 264  | 71                       | 0                    | 33                        | 368          |
| Greene      | 127  | 42                       | 8                    | 35                        | 212          |
| Hamilton    | 284  | 387                      | 8                    | 35                        | 714          |
| Hancock     | 108  | 109                      | 11                   | 32                        | 260          |
| Harrison    | 85   | 51                       | 0                    | 3                         | 139          |
| Hendricks   | 224  | 155                      | 5                    | 45                        | 429          |
| Henry       | 170  | 32                       | $\overline{2}$       | 19                        | 223          |
| Howard      | 310  | 350                      | 15                   | 43                        | 718          |
| Huntington  | 282  | 62                       | 7                    | 25                        | 376          |
| Jackson     | 173  | 108                      | 5                    | 14                        | 300          |
| Jasper      | 77   | 36                       | 1                    | 1                         | 115          |
| Jay         | 167  | 12                       | 3                    | 20                        | 202          |
| Jefferson   | 262  | 236                      | 12                   | 18                        | 528          |
| Jennings    | 98   | 112                      | 6                    | 25                        | 241          |
| Johnson     | 320  | 220                      | 21                   | 29                        | 590          |
| Knox        | 103  | 97                       | 8                    | 5                         | 213          |
| Kosciusko   | 222  | 49                       | 9                    | 26                        | 306          |
| La Porte    | 329  | 0                        | 0                    | 0                         | 329          |
| LaPorte     | 0    | 213                      | 15                   | 0                         | 228          |
| Lagrange    | 67   | 31                       | 0                    | 47                        | 145          |