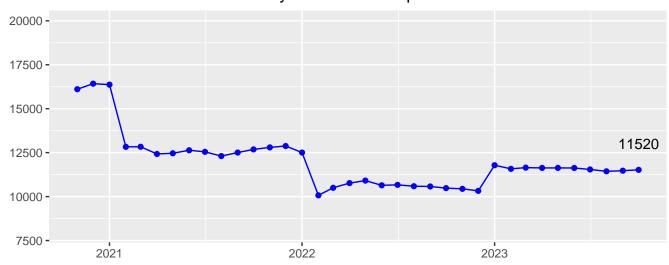

### County of Commit

September 2023 County of Commit

Table 2: County of Commitment

| County      | DOC  | Community<br>Corrections | Jail DOC<br>Contract | Jail Felony F6 Diversions | County Total |
|-------------|------|--------------------------|----------------------|---------------------------|--------------|
| Adams       | 112  | 41                       | 7                    | 63                        | 223          |
| Allen       | 1652 | 495                      | 18                   | 52                        | 2217         |
| Bartholomew | 199  | 112                      | 10                   | 39                        | 360          |
| Benton      | 22   | 3                        | 2                    | 10                        | 37           |
| Blackford   | 56   | 40                       | 0                    | 8                         | 104          |
| Boone       | 152  | 103                      | 4                    | 12                        | 271          |
| Brown       | 48   | 13                       | 0                    | 5                         | 66           |
| Carroll     | 58   | 68                       | 3                    | 16                        | 145          |
| Cass        | 208  | 113                      | 24                   | 20                        | 365          |
| Clark       | 141  | 102                      | 14                   | 31                        | 288          |
| Clay        | 73   | 158                      | 0                    | 10                        | 241          |
| Clinton     | 128  | 78                       | 8                    | 35                        | 249          |
| Crawford    | 25   | 14                       | $\overline{2}$       | 5                         | 46           |
| Daviess     | 63   | 133                      | $\overline{4}$       | $\overline{4}$            | 204          |
| De Kalb     | 169  | 0                        | 0                    | 0                         | 169          |
| Dearborn    | 259  | 87                       | 16                   | 44                        | 406          |
| Decatur     | 167  | 31                       | $\overset{-6}{2}$    | 25                        | 225          |
| Dekalb      | 0    | 67                       | 5                    | 18                        | 90           |
| Delaware    | 351  | 158                      | 26                   | 5                         | 540          |
| Dubois      | 97   | 121                      | 11                   | 0                         | 229          |
| Elkhart     | 1145 | 369                      | 17                   | 7                         | 1538         |
| Fayette     | 138  | 91                       | 1                    | 13                        | 243          |
| Floyd       | 146  | 55                       | 2                    | 0                         | 203          |
| Fountain    | 34   | 24                       | 8                    | 9                         | 75           |
| Franklin    | 47   | 3                        | 0                    | 3                         | 53           |
| Fulton      | 69   | 39                       | 1                    | 10                        | 119          |
| Gibson      | 124  | 57                       | 1                    | 16                        | 198          |
| Grant       | 264  | 71                       | 0                    | 33                        | 368          |
| Greene      | 127  | 42                       | 8                    | 35                        | 212          |
| Hamilton    | 284  | 387                      | 8                    | 35                        | 714          |
| Hancock     | 108  | 109                      | 11                   | 32                        | 260          |
| Harrison    | 85   | 51                       | 0                    | 3                         | 139          |
| Hendricks   | 224  | 155                      | 5                    | 45                        | 429          |
| Henry       | 170  | 32                       | $\overline{2}$       | 19                        | 223          |
| Howard      | 310  | 350                      | 15                   | 43                        | 718          |
| Huntington  | 282  | 62                       | 7                    | 25                        | 376          |
| Jackson     | 173  | 108                      | 5                    | 14                        | 300          |
| Jasper      | 77   | 36                       | 1                    | 1                         | 115          |
| Jay         | 167  | 12                       | 3                    | 20                        | 202          |
| Jefferson   | 262  | 236                      | 12                   | 18                        | 528          |
| Jennings    | 98   | 112                      | 6                    | 25                        | 241          |
| Johnson     | 320  | 220                      | 21                   | 29                        | 590          |
| Knox        | 103  | 97                       | 8                    | 5                         | 213          |
| Kosciusko   | 222  | 49                       | 9                    | 26                        | 306          |
| La Porte    | 329  | 0                        | 0                    | 0                         | 329          |
| LaPorte     | 0    | 213                      | 15                   | 0                         | 228          |
| Lagrange    | 67   | 31                       | 0                    | 47                        | 145          |