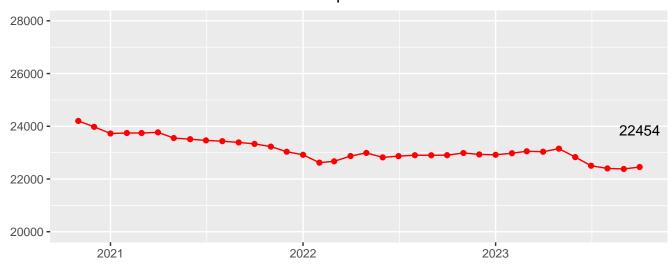

### County of Commit

September 2023 County of Commit

Table 2: County of Commitment

| County      | DOC  | Community<br>Corrections | Jail DOC<br>Contract | Jail Felony F6 Diversions | County Total |
|-------------|------|--------------------------|----------------------|---------------------------|--------------|
| Adams       | 112  | 41                       | 7                    | 63                        | 223          |
| Allen       | 1652 | 495                      | 18                   | 52                        | 2217         |
| Bartholomew | 199  | 112                      | 10                   | 39                        | 360          |
| Benton      | 22   | 3                        | 2                    | 10                        | 37           |
| Blackford   | 56   | 40                       | 0                    | 8                         | 104          |
| Boone       | 152  | 103                      | 4                    | 12                        | 271          |
| Brown       | 48   | 13                       | 0                    | 5                         | 66           |
| Carroll     | 58   | 68                       | 3                    | 16                        | 145          |
| Cass        | 208  | 113                      | 24                   | 20                        | 365          |
| Clark       | 141  | 102                      | 14                   | 31                        | 288          |
| Clay        | 73   | 158                      | 0                    | 10                        | 241          |
| Clinton     | 128  | 78                       | 8                    | 35                        | 249          |
| Crawford    | 25   | 14                       | $\overline{2}$       | 5                         | 46           |
| Daviess     | 63   | 133                      | $\overline{4}$       | $\overline{4}$            | 204          |
| De Kalb     | 169  | 0                        | 0                    | 0                         | 169          |
| Dearborn    | 259  | 87                       | 16                   | 44                        | 406          |
| Decatur     | 167  | 31                       | $\overset{-6}{2}$    | 25                        | 225          |
| Dekalb      | 0    | 67                       | 5                    | 18                        | 90           |
| Delaware    | 351  | 158                      | 26                   | 5                         | 540          |
| Dubois      | 97   | 121                      | 11                   | 0                         | 229          |
| Elkhart     | 1145 | 369                      | 17                   | 7                         | 1538         |
| Fayette     | 138  | 91                       | 1                    | 13                        | 243          |
| Floyd       | 146  | 55                       | 2                    | 0                         | 203          |
| Fountain    | 34   | 24                       | 8                    | 9                         | 75           |
| Franklin    | 47   | 3                        | 0                    | 3                         | 53           |
| Fulton      | 69   | 39                       | 1                    | 10                        | 119          |
| Gibson      | 124  | 57                       | 1                    | 16                        | 198          |
| Grant       | 264  | 71                       | 0                    | 33                        | 368          |
| Greene      | 127  | 42                       | 8                    | 35                        | 212          |
| Hamilton    | 284  | 387                      | 8                    | 35                        | 714          |
| Hancock     | 108  | 109                      | 11                   | 32                        | 260          |
| Harrison    | 85   | 51                       | 0                    | 3                         | 139          |
| Hendricks   | 224  | 155                      | 5                    | 45                        | 429          |
| Henry       | 170  | 32                       | $\overline{2}$       | 19                        | 223          |
| Howard      | 310  | 350                      | 15                   | 43                        | 718          |
| Huntington  | 282  | 62                       | 7                    | 25                        | 376          |
| Jackson     | 173  | 108                      | 5                    | 14                        | 300          |
| Jasper      | 77   | 36                       | 1                    | 1                         | 115          |
| Jay         | 167  | 12                       | 3                    | 20                        | 202          |
| Jefferson   | 262  | 236                      | 12                   | 18                        | 528          |
| Jennings    | 98   | 112                      | 6                    | 25                        | 241          |
| Johnson     | 320  | 220                      | 21                   | 29                        | 590          |
| Knox        | 103  | 97                       | 8                    | 5                         | 213          |
| Kosciusko   | 222  | 49                       | 9                    | 26                        | 306          |
| La Porte    | 329  | 0                        | 0                    | 0                         | 329          |
| LaPorte     | 0    | 213                      | 15                   | 0                         | 228          |
| Lagrange    | 67   | 31                       | 0                    | 47                        | 145          |