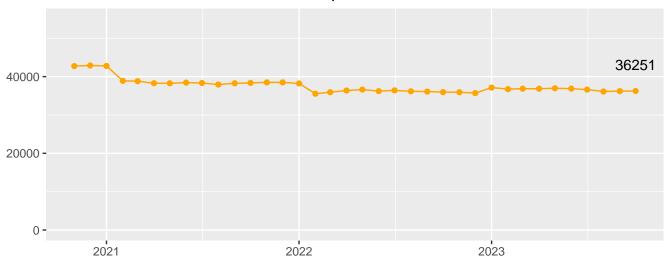

### County of Commit

September 2023 County of Commit

Table 2: County of Commitment

| County      | DOC  | Community<br>Corrections | Jail DOC<br>Contract | Jail Felony F6 Diversions | County Total |
|-------------|------|--------------------------|----------------------|---------------------------|--------------|
| Adams       | 112  | 41                       | 7                    | 63                        | 223          |
| Allen       | 1652 | 495                      | 18                   | 52                        | 2217         |
| Bartholomew | 199  | 112                      | 10                   | 39                        | 360          |
| Benton      | 22   | 3                        | 2                    | 10                        | 37           |
| Blackford   | 56   | 40                       | 0                    | 8                         | 104          |
| Boone       | 152  | 103                      | 4                    | 12                        | 271          |
| Brown       | 48   | 13                       | 0                    | 5                         | 66           |
| Carroll     | 58   | 68                       | 3                    | 16                        | 145          |
| Cass        | 208  | 113                      | 24                   | 20                        | 365          |
| Clark       | 141  | 102                      | 14                   | 31                        | 288          |
| Clay        | 73   | 158                      | 0                    | 10                        | 241          |
| Clinton     | 128  | 78                       | 8                    | 35                        | 249          |
| Crawford    | 25   | 14                       | $\overline{2}$       | 5                         | 46           |
| Daviess     | 63   | 133                      | $\overline{4}$       | $\overline{4}$            | 204          |
| De Kalb     | 169  | 0                        | 0                    | 0                         | 169          |
| Dearborn    | 259  | 87                       | 16                   | 44                        | 406          |
| Decatur     | 167  | 31                       | $\overset{-6}{2}$    | 25                        | 225          |
| Dekalb      | 0    | 67                       | 5                    | 18                        | 90           |
| Delaware    | 351  | 158                      | 26                   | 5                         | 540          |
| Dubois      | 97   | 121                      | 11                   | 0                         | 229          |
| Elkhart     | 1145 | 369                      | 17                   | 7                         | 1538         |
| Fayette     | 138  | 91                       | 1                    | 13                        | 243          |
| Floyd       | 146  | 55                       | 2                    | 0                         | 203          |
| Fountain    | 34   | 24                       | 8                    | 9                         | 75           |
| Franklin    | 47   | 3                        | 0                    | 3                         | 53           |
| Fulton      | 69   | 39                       | 1                    | 10                        | 119          |
| Gibson      | 124  | 57                       | 1                    | 16                        | 198          |
| Grant       | 264  | 71                       | 0                    | 33                        | 368          |
| Greene      | 127  | 42                       | 8                    | 35                        | 212          |
| Hamilton    | 284  | 387                      | 8                    | 35                        | 714          |
| Hancock     | 108  | 109                      | 11                   | 32                        | 260          |
| Harrison    | 85   | 51                       | 0                    | 3                         | 139          |
| Hendricks   | 224  | 155                      | 5                    | 45                        | 429          |
| Henry       | 170  | 32                       | $\overline{2}$       | 19                        | 223          |
| Howard      | 310  | 350                      | 15                   | 43                        | 718          |
| Huntington  | 282  | 62                       | 7                    | 25                        | 376          |
| Jackson     | 173  | 108                      | 5                    | 14                        | 300          |
| Jasper      | 77   | 36                       | 1                    | 1                         | 115          |
| Jay         | 167  | 12                       | 3                    | 20                        | 202          |
| Jefferson   | 262  | 236                      | 12                   | 18                        | 528          |
| Jennings    | 98   | 112                      | 6                    | 25                        | 241          |
| Johnson     | 320  | 220                      | 21                   | 29                        | 590          |
| Knox        | 103  | 97                       | 8                    | 5                         | 213          |
| Kosciusko   | 222  | 49                       | 9                    | 26                        | 306          |
| La Porte    | 329  | 0                        | 0                    | 0                         | 329          |
| LaPorte     | 0    | 213                      | 15                   | 0                         | 228          |
| Lagrange    | 67   | 31                       | 0                    | 47                        | 145          |