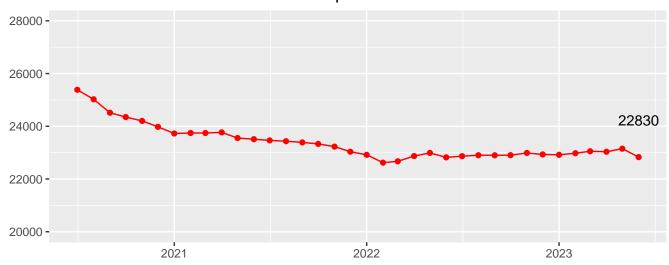

# DOC Population Trend

### Population Trend

May 2023 Population Trend Summary

Table 3: Population Trend

| Date       | DOC Adult | Community   | Jail DOC | Jail Felony F6 | Total |
|------------|-----------|-------------|----------|----------------|-------|
|            |           | Corrections | Contract | Diversions     |       |
| 07/01/2020 | 25385     | 15993       | 499      | 1564           | 43441 |
| 08/01/2020 | 25023     | 15608       | 681      | 1554           | 42866 |
| 09/01/2020 | 24513     | 15771       | 904      | 1598           | 42786 |
| 10/01/2020 | 24350     | 15915       | 832      | 1632           | 42729 |
| 11/01/2020 | 24203     | 16108       | 855      | 1579           | 42745 |
| 12/01/2020 | 23978     | 16423       | 837      | 1668           | 42906 |
| 01/01/2021 | 23726     | 16369       | 1008     | 1681           | 42784 |
| 02/01/2021 | 23745     | 12830       | 780      | 1555           | 38910 |
| 03/01/2021 | 23745     | 12834       | 723      | 1512           | 38814 |
| 04/01/2021 | 23769     | 12425       | 527      | 1556           | 38277 |
| 05/01/2021 | 23554     | 12464       | 629      | 1611           | 38258 |
| 06/01/2021 | 23510     | 12635       | 593      | 1700           | 38438 |
| 07/01/2021 | 23464     | 12546       | 622      | 1699           | 38331 |
| 08/01/2021 | 23435     | 12305       | 492      | 1705           | 37937 |
| 09/01/2021 | 23388     | 12505       | 594      | 1773           | 38260 |
| 10/01/2021 | 23332     | 12684       | 577      | 1772           | 38365 |
| 11/01/2021 | 23229     | 12799       | 693      | 1777           | 38498 |
| 12/01/2021 | 23035     | 12876       | 783      | 1804           | 38498 |
| 01/01/2022 | 22918     | 12505       | 974      | 1825           | 38222 |
| 02/01/2022 | 22620     | 10071       | 1034     | 1811           | 35536 |
| 03/01/2022 | 22671     | 10501       | 875      | 1890           | 35937 |
| 04/01/2022 | 22871     | 10767       | 794      | 1941           | 36373 |
| 05/01/2022 | 22989     | 10910       | 662      | 2066           | 36627 |
| 06/01/2022 | 22821     | 10641       | 738      | 2016           | 36216 |
| 07/01/2022 | 22867     | 10667       | 656      | 2228           | 36418 |
| 08/01/2022 | 22902     | 10589       | 460      | 2216           | 36167 |
| 09/01/2022 | 22900     | 10575       | 470      | 2153           | 36098 |
| 10/01/2022 | 22904     | 10481       | 353      | 2219           | 35957 |
| 11/01/2022 | 22988     | 10441       | 393      | 2105           | 35927 |
| 12/01/2022 | 22932     | 10325       | 302      | 2144           | 35703 |
| 01/01/2023 | 22918     | 11785       | 432      | 2010           | 37145 |
| 02/01/2023 | 22978     | 11578       | 327      | 1859           | 36742 |
| 03/01/2023 | 23052     | 11647       | 365      | 1791           | 36855 |
| 04/01/2023 | 23034     | 11631       | 423      | 1757           | 36845 |
| 05/01/2023 | 23151     | 11631       | 423      | 1757           | 36962 |
| 05/01/2025 | 20101     | 11001       |          | 1.0.           | 0000_ |