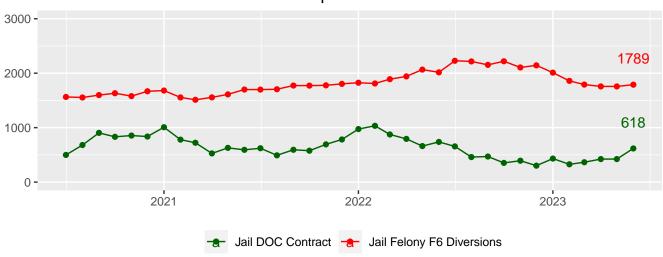

### Jail Population Trend

### Community Corrections Population Trend

### Population Trend

May 2023 Population Trend Summary

Table 3: Population Trend

| Date       | DOC Adult | Community   | Jail DOC | Jail Felony F6 | Total |
|------------|-----------|-------------|----------|----------------|-------|
|            |           | Corrections | Contract | Diversions     |       |
| 07/01/2020 | 25385     | 15993       | 499      | 1564           | 43441 |
| 08/01/2020 | 25023     | 15608       | 681      | 1554           | 42866 |
| 09/01/2020 | 24513     | 15771       | 904      | 1598           | 42786 |
| 10/01/2020 | 24350     | 15915       | 832      | 1632           | 42729 |
| 11/01/2020 | 24203     | 16108       | 855      | 1579           | 42745 |
| 12/01/2020 | 23978     | 16423       | 837      | 1668           | 42906 |
| 01/01/2021 | 23726     | 16369       | 1008     | 1681           | 42784 |
| 02/01/2021 | 23745     | 12830       | 780      | 1555           | 38910 |
| 03/01/2021 | 23745     | 12834       | 723      | 1512           | 38814 |
| 04/01/2021 | 23769     | 12425       | 527      | 1556           | 38277 |
| 05/01/2021 | 23554     | 12464       | 629      | 1611           | 38258 |
| 06/01/2021 | 23510     | 12635       | 593      | 1700           | 38438 |
| 07/01/2021 | 23464     | 12546       | 622      | 1699           | 38331 |
| 08/01/2021 | 23435     | 12305       | 492      | 1705           | 37937 |
| 09/01/2021 | 23388     | 12505       | 594      | 1773           | 38260 |
| 10/01/2021 | 23332     | 12684       | 577      | 1772           | 38365 |
| 11/01/2021 | 23229     | 12799       | 693      | 1777           | 38498 |
| 12/01/2021 | 23035     | 12876       | 783      | 1804           | 38498 |
| 01/01/2022 | 22918     | 12505       | 974      | 1825           | 38222 |
| 02/01/2022 | 22620     | 10071       | 1034     | 1811           | 35536 |
| 03/01/2022 | 22671     | 10501       | 875      | 1890           | 35937 |
| 04/01/2022 | 22871     | 10767       | 794      | 1941           | 36373 |
| 05/01/2022 | 22989     | 10910       | 662      | 2066           | 36627 |
| 06/01/2022 | 22821     | 10641       | 738      | 2016           | 36216 |
| 07/01/2022 | 22867     | 10667       | 656      | 2228           | 36418 |
| 08/01/2022 | 22902     | 10589       | 460      | 2216           | 36167 |
| 09/01/2022 | 22900     | 10575       | 470      | 2153           | 36098 |
| 10/01/2022 | 22904     | 10481       | 353      | 2219           | 35957 |
| 11/01/2022 | 22988     | 10441       | 393      | 2105           | 35927 |
| 12/01/2022 | 22932     | 10325       | 302      | 2144           | 35703 |
| 01/01/2023 | 22918     | 11785       | 432      | 2010           | 37145 |
| 02/01/2023 | 22978     | 11578       | 327      | 1859           | 36742 |
| 03/01/2023 | 23052     | 11647       | 365      | 1791           | 36855 |
| 04/01/2023 | 23034     | 11631       | 423      | 1757           | 36845 |
| 05/01/2023 | 23151     | 11631       | 423      | 1757           | 36962 |
| 05/01/2025 | 20101     | 11001       |          | 1.0.           | 0000_ |