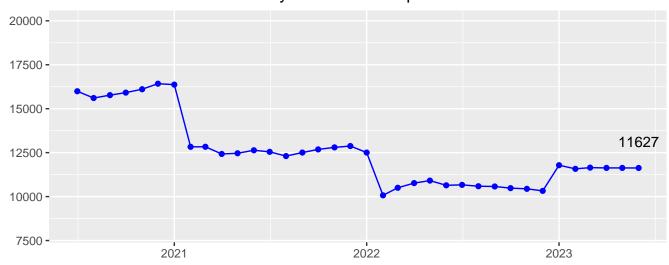

### Community Corrections Population Trend

### Population Trend

May 2023 Population Trend Summary

Table 3: Population Trend

| Date       | DOC Adult | Community   | Jail DOC | Jail Felony F6 | Total |
|------------|-----------|-------------|----------|----------------|-------|
|            |           | Corrections | Contract | Diversions     |       |
| 07/01/2020 | 25385     | 15993       | 499      | 1564           | 43441 |
| 08/01/2020 | 25023     | 15608       | 681      | 1554           | 42866 |
| 09/01/2020 | 24513     | 15771       | 904      | 1598           | 42786 |
| 10/01/2020 | 24350     | 15915       | 832      | 1632           | 42729 |
| 11/01/2020 | 24203     | 16108       | 855      | 1579           | 42745 |
| 12/01/2020 | 23978     | 16423       | 837      | 1668           | 42906 |
| 01/01/2021 | 23726     | 16369       | 1008     | 1681           | 42784 |
| 02/01/2021 | 23745     | 12830       | 780      | 1555           | 38910 |
| 03/01/2021 | 23745     | 12834       | 723      | 1512           | 38814 |
| 04/01/2021 | 23769     | 12425       | 527      | 1556           | 38277 |
| 05/01/2021 | 23554     | 12464       | 629      | 1611           | 38258 |
| 06/01/2021 | 23510     | 12635       | 593      | 1700           | 38438 |
| 07/01/2021 | 23464     | 12546       | 622      | 1699           | 38331 |
| 08/01/2021 | 23435     | 12305       | 492      | 1705           | 37937 |
| 09/01/2021 | 23388     | 12505       | 594      | 1773           | 38260 |
| 10/01/2021 | 23332     | 12684       | 577      | 1772           | 38365 |
| 11/01/2021 | 23229     | 12799       | 693      | 1777           | 38498 |
| 12/01/2021 | 23035     | 12876       | 783      | 1804           | 38498 |
| 01/01/2022 | 22918     | 12505       | 974      | 1825           | 38222 |
| 02/01/2022 | 22620     | 10071       | 1034     | 1811           | 35536 |
| 03/01/2022 | 22671     | 10501       | 875      | 1890           | 35937 |
| 04/01/2022 | 22871     | 10767       | 794      | 1941           | 36373 |
| 05/01/2022 | 22989     | 10910       | 662      | 2066           | 36627 |
| 06/01/2022 | 22821     | 10641       | 738      | 2016           | 36216 |
| 07/01/2022 | 22867     | 10667       | 656      | 2228           | 36418 |
| 08/01/2022 | 22902     | 10589       | 460      | 2216           | 36167 |
| 09/01/2022 | 22900     | 10575       | 470      | 2153           | 36098 |
| 10/01/2022 | 22904     | 10481       | 353      | 2219           | 35957 |
| 11/01/2022 | 22988     | 10441       | 393      | 2105           | 35927 |
| 12/01/2022 | 22932     | 10325       | 302      | 2144           | 35703 |
| 01/01/2023 | 22918     | 11785       | 432      | 2010           | 37145 |
| 02/01/2023 | 22978     | 11578       | 327      | 1859           | 36742 |
| 03/01/2023 | 23052     | 11647       | 365      | 1791           | 36855 |
| 04/01/2023 | 23034     | 11631       | 423      | 1757           | 36845 |
| 05/01/2023 | 23151     | 11631       | 423      | 1757           | 36962 |
| 05/01/2025 | 20101     | 11001       |          | 1.0.           | 0000_ |