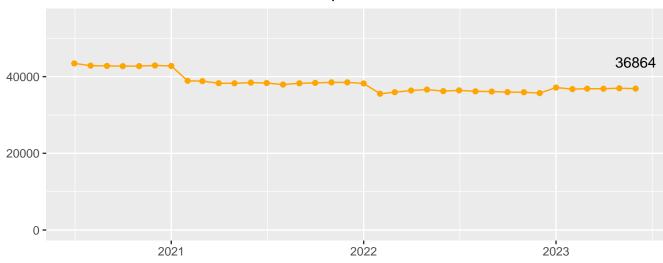

# Total Population Trend

### Population Trend

May 2023 Population Trend Summary

Table 3: Population Trend

| Date       | DOC Adult | Community   | Jail DOC | Jail Felony F6 | Total |
|------------|-----------|-------------|----------|----------------|-------|
|            |           | Corrections | Contract | Diversions     |       |
| 07/01/2020 | 25385     | 15993       | 499      | 1564           | 43441 |
| 08/01/2020 | 25023     | 15608       | 681      | 1554           | 42866 |
| 09/01/2020 | 24513     | 15771       | 904      | 1598           | 42786 |
| 10/01/2020 | 24350     | 15915       | 832      | 1632           | 42729 |
| 11/01/2020 | 24203     | 16108       | 855      | 1579           | 42745 |
| 12/01/2020 | 23978     | 16423       | 837      | 1668           | 42906 |
| 01/01/2021 | 23726     | 16369       | 1008     | 1681           | 42784 |
| 02/01/2021 | 23745     | 12830       | 780      | 1555           | 38910 |
| 03/01/2021 | 23745     | 12834       | 723      | 1512           | 38814 |
| 04/01/2021 | 23769     | 12425       | 527      | 1556           | 38277 |
| 05/01/2021 | 23554     | 12464       | 629      | 1611           | 38258 |
| 06/01/2021 | 23510     | 12635       | 593      | 1700           | 38438 |
| 07/01/2021 | 23464     | 12546       | 622      | 1699           | 38331 |
| 08/01/2021 | 23435     | 12305       | 492      | 1705           | 37937 |
| 09/01/2021 | 23388     | 12505       | 594      | 1773           | 38260 |
| 10/01/2021 | 23332     | 12684       | 577      | 1772           | 38365 |
| 11/01/2021 | 23229     | 12799       | 693      | 1777           | 38498 |
| 12/01/2021 | 23035     | 12876       | 783      | 1804           | 38498 |
| 01/01/2022 | 22918     | 12505       | 974      | 1825           | 38222 |
| 02/01/2022 | 22620     | 10071       | 1034     | 1811           | 35536 |
| 03/01/2022 | 22671     | 10501       | 875      | 1890           | 35937 |
| 04/01/2022 | 22871     | 10767       | 794      | 1941           | 36373 |
| 05/01/2022 | 22989     | 10910       | 662      | 2066           | 36627 |
| 06/01/2022 | 22821     | 10641       | 738      | 2016           | 36216 |
| 07/01/2022 | 22867     | 10667       | 656      | 2228           | 36418 |
| 08/01/2022 | 22902     | 10589       | 460      | 2216           | 36167 |
| 09/01/2022 | 22900     | 10575       | 470      | 2153           | 36098 |
| 10/01/2022 | 22904     | 10481       | 353      | 2219           | 35957 |
| 11/01/2022 | 22988     | 10441       | 393      | 2105           | 35927 |
| 12/01/2022 | 22932     | 10325       | 302      | 2144           | 35703 |
| 01/01/2023 | 22918     | 11785       | 432      | 2010           | 37145 |
| 02/01/2023 | 22978     | 11578       | 327      | 1859           | 36742 |
| 03/01/2023 | 23052     | 11647       | 365      | 1791           | 36855 |
| 04/01/2023 | 23034     | 11631       | 423      | 1757           | 36845 |
| 05/01/2023 | 23151     | 11631       | 423      | 1757           | 36962 |
| 05/01/2025 | 20101     | 11001       |          | 1.0.           | 0000_ |