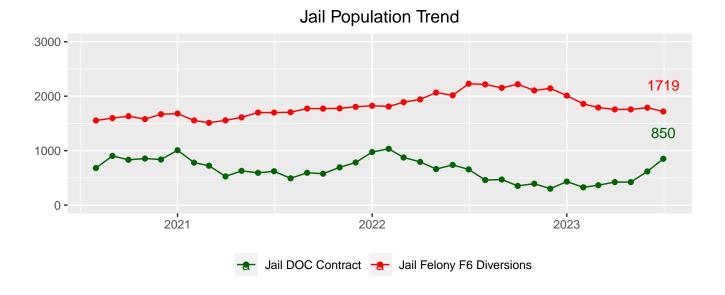

## **Population Trend**

June 2023 Population Trend Summary

| Date                     | DOC Adult | Community<br>Corrections | Jail DOC<br>Contract | Jail Felony F6<br>Diversions | Total |
|--------------------------|-----------|--------------------------|----------------------|------------------------------|-------|
| 08/01/2020               | 25023     | 15608                    | 681                  | 1554                         | 42866 |
| 09/01/2020               | 24513     | 15771                    | 904                  | 1598                         | 42786 |
| 10/01/2020               | 24350     | 15915                    | 832                  | 1632                         | 42729 |
| 10/01/2020<br>11/01/2020 | 24203     | 16108                    | 855                  | 1579                         | 42745 |
| 12/01/2020               | 23978     | 16423                    | 837                  | 1668                         | 42906 |
| 01/01/2021               | 23726     | 16369                    | 1008                 | 1681                         | 42784 |
| 02/01/2021               | 23745     | 12830                    | 780                  | 1555                         | 38910 |
| 03/01/2021               | 23745     | 12834                    | 723                  | 1512                         | 38814 |
| 04/01/2021               | 23769     | 12425                    | 527                  | 1556                         | 38277 |
| 05/01/2021               | 23554     | 12464                    | 629                  | 1611                         | 38258 |
| 06/01/2021               | 23510     | 12635                    | 593                  | 1700                         | 38438 |
| 07/01/2021               | 23464     | 12546                    | 622                  | 1699                         | 38331 |
| 08/01/2021               | 23435     | 12305                    | 492                  | 1705                         | 37937 |
| 09/01/2021               | 23388     | 12505                    | 594                  | 1773                         | 38260 |
| 10/01/2021               | 23332     | 12684                    | 577                  | 1772                         | 38365 |
| 11/01/2021               | 23229     | 12799                    | 693                  | 1777                         | 38498 |
| 12/01/2021               | 23035     | 12876                    | 783                  | 1804                         | 38498 |
| 01/01/2022               | 22918     | 12505                    | 974                  | 1825                         | 38222 |
| 02/01/2022               | 22620     | 10071                    | 1034                 | 1811                         | 35536 |
| 03/01/2022               | 22671     | 10501                    | 875                  | 1890                         | 35937 |
| 04/01/2022               | 22871     | 10767                    | 794                  | 1941                         | 36373 |
| 05/01/2022               | 22989     | 10910                    | 662                  | 2066                         | 36627 |
| 06/01/2022               | 22821     | 10641                    | 738                  | 2016                         | 36216 |
| 07/01/2022               | 22867     | 10667                    | 656                  | 2228                         | 36418 |
| 08/01/2022               | 22902     | 10589                    | 460                  | 2216                         | 36167 |
| 09/01/2022               | 22900     | 10575                    | 470                  | 2153                         | 36098 |
| 10/01/2022               | 22904     | 10481                    | 353                  | 2219                         | 35957 |
| 11/01/2022               | 22988     | 10441                    | 393                  | 2105                         | 35927 |
| 12/01/2022               | 22932     | 10325                    | 302                  | 2144                         | 35703 |
| 01/01/2023               | 22918     | 11785                    | 432                  | 2010                         | 37145 |
| 02/01/2023               | 22978     | 11578                    | 327                  | 1859                         | 36742 |
| 03/01/2023               | 23052     | 11647                    | 365                  | 1791                         | 36855 |
| 04/01/2023               | 23034     | 11631                    | 423                  | 1757                         | 36845 |
| 05/01/2023               | 23151     | 11631                    | 423                  | 1757                         | 36962 |
| 06/01/2023               | 22830     | 11627                    | 618                  | 1789                         | 36864 |
| 07/01/2023               | 22503     | 11542                    | 850                  | 1719                         | 36614 |

Table 3: Population Trend

**DOC Population Trend** 

**Community Corrections Population Trend** 