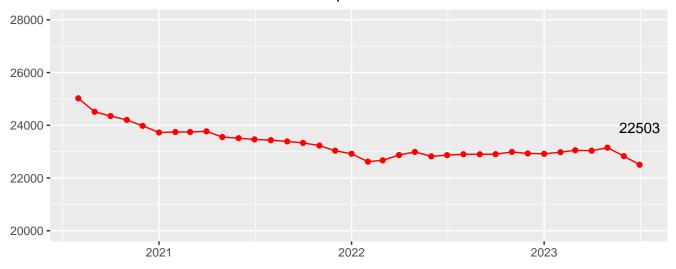

## **Population Trend**

June 2023 Population Trend Summary

| Date                     | DOC Adult | Community<br>Corrections | Jail DOC<br>Contract | Jail Felony F6<br>Diversions | Total |
|--------------------------|-----------|--------------------------|----------------------|------------------------------|-------|
| 08/01/2020               | 25023     | 15608                    | 681                  | 1554                         | 42866 |
| 09/01/2020               | 24513     | 15771                    | 904                  | 1598                         | 42786 |
| 10/01/2020               | 24350     | 15915                    | 832                  | 1632                         | 42729 |
| 10/01/2020<br>11/01/2020 | 24203     | 16108                    | 855                  | 1579                         | 42745 |
| 12/01/2020               | 23978     | 16423                    | 837                  | 1668                         | 42906 |
| 01/01/2021               | 23726     | 16369                    | 1008                 | 1681                         | 42784 |
| 02/01/2021               | 23745     | 12830                    | 780                  | 1555                         | 38910 |
| 03/01/2021               | 23745     | 12834                    | 723                  | 1512                         | 38814 |
| 04/01/2021               | 23769     | 12425                    | 527                  | 1556                         | 38277 |
| 05/01/2021               | 23554     | 12464                    | 629                  | 1611                         | 38258 |
| 06/01/2021               | 23510     | 12635                    | 593                  | 1700                         | 38438 |
| 07/01/2021               | 23464     | 12546                    | 622                  | 1699                         | 38331 |
| 08/01/2021               | 23435     | 12305                    | 492                  | 1705                         | 37937 |
| 09/01/2021               | 23388     | 12505                    | 594                  | 1773                         | 38260 |
| 10/01/2021               | 23332     | 12684                    | 577                  | 1772                         | 38365 |
| 11/01/2021               | 23229     | 12799                    | 693                  | 1777                         | 38498 |
| 12/01/2021               | 23035     | 12876                    | 783                  | 1804                         | 38498 |
| 01/01/2022               | 22918     | 12505                    | 974                  | 1825                         | 38222 |
| 02/01/2022               | 22620     | 10071                    | 1034                 | 1811                         | 35536 |
| 03/01/2022               | 22671     | 10501                    | 875                  | 1890                         | 35937 |
| 04/01/2022               | 22871     | 10767                    | 794                  | 1941                         | 36373 |
| 05/01/2022               | 22989     | 10910                    | 662                  | 2066                         | 36627 |
| 06/01/2022               | 22821     | 10641                    | 738                  | 2016                         | 36216 |
| 07/01/2022               | 22867     | 10667                    | 656                  | 2228                         | 36418 |
| 08/01/2022               | 22902     | 10589                    | 460                  | 2216                         | 36167 |
| 09/01/2022               | 22900     | 10575                    | 470                  | 2153                         | 36098 |
| 10/01/2022               | 22904     | 10481                    | 353                  | 2219                         | 35957 |
| 11/01/2022               | 22988     | 10441                    | 393                  | 2105                         | 35927 |
| 12/01/2022               | 22932     | 10325                    | 302                  | 2144                         | 35703 |
| 01/01/2023               | 22918     | 11785                    | 432                  | 2010                         | 37145 |
| 02/01/2023               | 22978     | 11578                    | 327                  | 1859                         | 36742 |
| 03/01/2023               | 23052     | 11647                    | 365                  | 1791                         | 36855 |
| 04/01/2023               | 23034     | 11631                    | 423                  | 1757                         | 36845 |
| 05/01/2023               | 23151     | 11631                    | 423                  | 1757                         | 36962 |
| 06/01/2023               | 22830     | 11627                    | 618                  | 1789                         | 36864 |
| 07/01/2023               | 22503     | 11542                    | 850                  | 1719                         | 36614 |

Table 3: Population Trend

**DOC Population Trend** 

**Community Corrections Population Trend** 