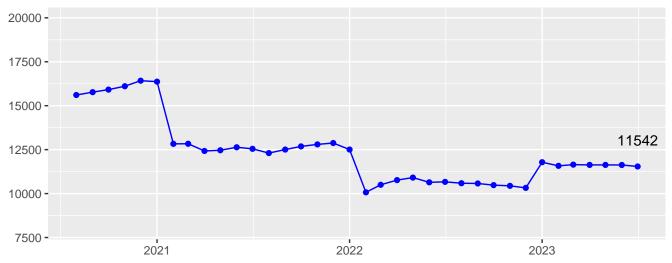

## **Population Trend**

June 2023 Population Trend Summary

| Date                     | DOC Adult | Community<br>Corrections | Jail DOC<br>Contract | Jail Felony F6<br>Diversions | Total |
|--------------------------|-----------|--------------------------|----------------------|------------------------------|-------|
| 08/01/2020               | 25023     | 15608                    | 681                  | 1554                         | 42866 |
| 09/01/2020               | 24513     | 15771                    | 904                  | 1598                         | 42786 |
| 10/01/2020               | 24350     | 15915                    | 832                  | 1632                         | 42729 |
| 10/01/2020<br>11/01/2020 | 24203     | 16108                    | 855                  | 1579                         | 42745 |
| 12/01/2020               | 23978     | 16423                    | 837                  | 1668                         | 42906 |
| 01/01/2021               | 23726     | 16369                    | 1008                 | 1681                         | 42784 |
| 02/01/2021               | 23745     | 12830                    | 780                  | 1555                         | 38910 |
| 03/01/2021               | 23745     | 12834                    | 723                  | 1512                         | 38814 |
| 04/01/2021               | 23769     | 12425                    | 527                  | 1556                         | 38277 |
| 05/01/2021               | 23554     | 12464                    | 629                  | 1611                         | 38258 |
| 06/01/2021               | 23510     | 12635                    | 593                  | 1700                         | 38438 |
| 07/01/2021               | 23464     | 12546                    | 622                  | 1699                         | 38331 |
| 08/01/2021               | 23435     | 12305                    | 492                  | 1705                         | 37937 |
| 09/01/2021               | 23388     | 12505                    | 594                  | 1773                         | 38260 |
| 10/01/2021               | 23332     | 12684                    | 577                  | 1772                         | 38365 |
| 11/01/2021               | 23229     | 12799                    | 693                  | 1777                         | 38498 |
| 12/01/2021               | 23035     | 12876                    | 783                  | 1804                         | 38498 |
| 01/01/2022               | 22918     | 12505                    | 974                  | 1825                         | 38222 |
| 02/01/2022               | 22620     | 10071                    | 1034                 | 1811                         | 35536 |
| 03/01/2022               | 22671     | 10501                    | 875                  | 1890                         | 35937 |
| 04/01/2022               | 22871     | 10767                    | 794                  | 1941                         | 36373 |
| 05/01/2022               | 22989     | 10910                    | 662                  | 2066                         | 36627 |
| 06/01/2022               | 22821     | 10641                    | 738                  | 2016                         | 36216 |
| 07/01/2022               | 22867     | 10667                    | 656                  | 2228                         | 36418 |
| 08/01/2022               | 22902     | 10589                    | 460                  | 2216                         | 36167 |
| 09/01/2022               | 22900     | 10575                    | 470                  | 2153                         | 36098 |
| 10/01/2022               | 22904     | 10481                    | 353                  | 2219                         | 35957 |
| 11/01/2022               | 22988     | 10441                    | 393                  | 2105                         | 35927 |
| 12/01/2022               | 22932     | 10325                    | 302                  | 2144                         | 35703 |
| 01/01/2023               | 22918     | 11785                    | 432                  | 2010                         | 37145 |
| 02/01/2023               | 22978     | 11578                    | 327                  | 1859                         | 36742 |
| 03/01/2023               | 23052     | 11647                    | 365                  | 1791                         | 36855 |
| 04/01/2023               | 23034     | 11631                    | 423                  | 1757                         | 36845 |
| 05/01/2023               | 23151     | 11631                    | 423                  | 1757                         | 36962 |
| 06/01/2023               | 22830     | 11627                    | 618                  | 1789                         | 36864 |
| 07/01/2023               | 22503     | 11542                    | 850                  | 1719                         | 36614 |

Table 3: Population Trend

**DOC Population Trend** 

**Community Corrections Population Trend** 