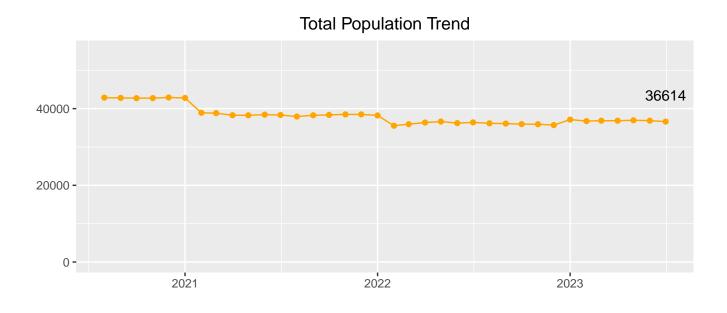

## **Population Trend**

June 2023 Population Trend Summary

| Date                     | DOC Adult | Community<br>Corrections | Jail DOC<br>Contract | Jail Felony F6<br>Diversions | Total |
|--------------------------|-----------|--------------------------|----------------------|------------------------------|-------|
| 08/01/2020               | 25023     | 15608                    | 681                  | 1554                         | 42866 |
| 09/01/2020               | 24513     | 15771                    | 904                  | 1598                         | 42786 |
| 10/01/2020               | 24350     | 15915                    | 832                  | 1632                         | 42729 |
| 10/01/2020<br>11/01/2020 | 24203     | 16108                    | 855                  | 1579                         | 42745 |
| 12/01/2020               | 23978     | 16423                    | 837                  | 1668                         | 42906 |
| 01/01/2021               | 23726     | 16369                    | 1008                 | 1681                         | 42784 |
| 02/01/2021               | 23745     | 12830                    | 780                  | 1555                         | 38910 |
| 03/01/2021               | 23745     | 12834                    | 723                  | 1512                         | 38814 |
| 04/01/2021               | 23769     | 12425                    | 527                  | 1556                         | 38277 |
| 05/01/2021               | 23554     | 12464                    | 629                  | 1611                         | 38258 |
| 06/01/2021               | 23510     | 12635                    | 593                  | 1700                         | 38438 |
| 07/01/2021               | 23464     | 12546                    | 622                  | 1699                         | 38331 |
| 08/01/2021               | 23435     | 12305                    | 492                  | 1705                         | 37937 |
| 09/01/2021               | 23388     | 12505                    | 594                  | 1773                         | 38260 |
| 10/01/2021               | 23332     | 12684                    | 577                  | 1772                         | 38365 |
| 11/01/2021               | 23229     | 12799                    | 693                  | 1777                         | 38498 |
| 12/01/2021               | 23035     | 12876                    | 783                  | 1804                         | 38498 |
| 01/01/2022               | 22918     | 12505                    | 974                  | 1825                         | 38222 |
| 02/01/2022               | 22620     | 10071                    | 1034                 | 1811                         | 35536 |
| 03/01/2022               | 22671     | 10501                    | 875                  | 1890                         | 35937 |
| 04/01/2022               | 22871     | 10767                    | 794                  | 1941                         | 36373 |
| 05/01/2022               | 22989     | 10910                    | 662                  | 2066                         | 36627 |
| 06/01/2022               | 22821     | 10641                    | 738                  | 2016                         | 36216 |
| 07/01/2022               | 22867     | 10667                    | 656                  | 2228                         | 36418 |
| 08/01/2022               | 22902     | 10589                    | 460                  | 2216                         | 36167 |
| 09/01/2022               | 22900     | 10575                    | 470                  | 2153                         | 36098 |
| 10/01/2022               | 22904     | 10481                    | 353                  | 2219                         | 35957 |
| 11/01/2022               | 22988     | 10441                    | 393                  | 2105                         | 35927 |
| 12/01/2022               | 22932     | 10325                    | 302                  | 2144                         | 35703 |
| 01/01/2023               | 22918     | 11785                    | 432                  | 2010                         | 37145 |
| 02/01/2023               | 22978     | 11578                    | 327                  | 1859                         | 36742 |
| 03/01/2023               | 23052     | 11647                    | 365                  | 1791                         | 36855 |
| 04/01/2023               | 23034     | 11631                    | 423                  | 1757                         | 36845 |
| 05/01/2023               | 23151     | 11631                    | 423                  | 1757                         | 36962 |
| 06/01/2023               | 22830     | 11627                    | 618                  | 1789                         | 36864 |
| 07/01/2023               | 22503     | 11542                    | 850                  | 1719                         | 36614 |

Table 3: Population Trend

**DOC Population Trend** 

**Community Corrections Population Trend** 