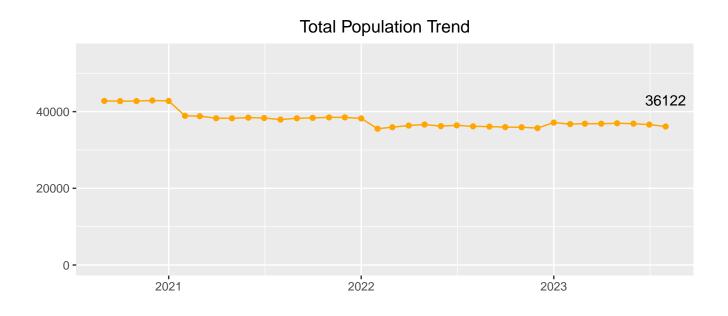

## **Population Trend**

July 2023 Population Trend Summary

| Date       | DOC Adult           | Community<br>Corrections | Jail DOC<br>Contract | Jail Felony F6<br>Diversions | Total |
|------------|---------------------|--------------------------|----------------------|------------------------------|-------|
| 09/01/2020 | 24513               | 15771                    | 904                  | 1598                         | 42786 |
| 10/01/2020 | 24350               | 15915                    | 832                  | 1632                         | 42729 |
| 11/01/2020 | 24203               | 16108                    | 855                  | 1579                         | 42745 |
| 12/01/2020 | 23978               | 16423                    | 837                  | 1668                         | 42906 |
| 01/01/2021 | 23726               | 16369                    | 1008                 | 1681                         | 42784 |
| 02/01/2021 | 23745               | 12830                    | 780                  | 1555                         | 38910 |
| 03/01/2021 | 23745               | 12834                    | 723                  | 1512                         | 38814 |
| 04/01/2021 | 23769               | 12425                    | 527                  | 1556                         | 38277 |
| 05/01/2021 | 23554               | 12464                    | 629                  | 1611                         | 38258 |
| 06/01/2021 | 23510               | 12635                    | 593                  | 1700                         | 38438 |
| 07/01/2021 | 23464               | 12546                    | 622                  | 1699                         | 38331 |
| 08/01/2021 | 23435               | 12305                    | 492                  | 1705                         | 37937 |
| 09/01/2021 | 23388               | 12505                    | 594                  | 1773                         | 38260 |
| 10/01/2021 | 23332               | 12684                    | 577                  | 1772                         | 38365 |
| 11/01/2021 | 23229               | 12799                    | 693                  | 1777                         | 38498 |
| 12/01/2021 | 23035               | 12876                    | 783                  | 1804                         | 38498 |
| 01/01/2022 | 22918               | 12505                    | 974                  | 1825                         | 38222 |
| 02/01/2022 | 22620               | 10071                    | 1034                 | 1811                         | 35536 |
| 03/01/2022 | 22671               | 10501                    | 875                  | 1890                         | 35937 |
| 04/01/2022 | 22871               | 10767                    | 794                  | 1941                         | 36373 |
| 05/01/2022 | 22989               | 10910                    | 662                  | 2066                         | 36627 |
| 06/01/2022 | 22821               | 10641                    | 738                  | 2016                         | 36216 |
| 07/01/2022 | 22867               | 10667                    | 656                  | 2228                         | 36418 |
| 08/01/2022 | 22902               | 10589                    | 460                  | 2216                         | 36167 |
| 09/01/2022 | 22900               | 10575                    | 470                  | 2153                         | 36098 |
| 10/01/2022 | 22904               | 10481                    | 353                  | 2219                         | 35957 |
| 11/01/2022 | 22988               | 10441                    | 393                  | 2105                         | 35927 |
| 12/01/2022 | 22932               | 10325                    | 302                  | 2144                         | 35703 |
| 01/01/2023 | 22918               | 11785                    | 432                  | 2010                         | 37145 |
| 02/01/2023 | 22978               | 11578                    | 327                  | 1859                         | 36742 |
| 03/01/2023 | 23052               | 11647                    | 365                  | 1791                         | 36855 |
| 04/01/2023 | 23 23034 11631      |                          | 423                  | 1757                         | 36845 |
| 05/01/2023 | 01/2023 23151 11631 |                          | 423                  | 1757                         | 36962 |
| 06/01/2023 |                     |                          |                      | 1789                         | 36864 |
| 07/01/2023 | 22503               | 11542                    | 850                  | 1719                         | 36614 |
| 08/01/2023 | 22401               | 11438                    | 710                  | 1573                         | 36122 |

Table 3: Population Trend

DOC Population Trend

Community Corrections Population Trend