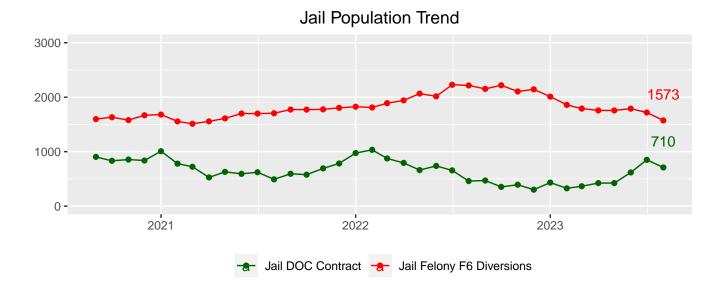

| Lake                   | 855               | 237              | 10             | 30                   | 1132  |
|------------------------|-------------------|------------------|----------------|----------------------|-------|
| Lawrence               | $\frac{333}{222}$ | 72               | 8              | 16                   | 318   |
| Madison                | 1092              | 421              | 25             | 10                   | 1555  |
|                        |                   |                  |                |                      |       |
| Marion                 | 4171              | 2965             | 44             | 91                   | 7271  |
| Marshall               | 268               | 96               | 10             | 24                   | 398   |
| Martin                 | 30                | 34               | 1              | 1                    | 66    |
| Miami                  | 52                | 17               | 4              | 0                    | 73    |
| Monroe                 | 217               | 330              | 9              | 5                    | 561   |
| Montgomery             | 146               | 44               | 8              | 21                   | 219   |
| Morgan                 | 156               | 58               | 11             | 15                   | 240   |
| Newton                 | 42                | 9                | 3              | 10                   | 64    |
| Noble                  | 170               | 93               | 9              | 38                   | 310   |
| Ohio                   | 32                | 8                | 1              | 0                    | 41    |
| Orange                 | 104               | 3                | 4              | 8                    | 119   |
| Owen                   | 45                | 80               | 2              | $\overset{\circ}{4}$ | 131   |
| Parke                  | 38                | 11               | 3              | 2                    | 54    |
| Perry                  | 75                | 56               | $\frac{3}{3}$  | 2                    | 136   |
| Pike                   | 52                | $\frac{39}{39}$  | 3              | 2                    | 96    |
|                        |                   |                  |                |                      |       |
| Porter                 | 189               | 41               | 1              | 9                    | 240   |
| Posey                  | 99                | 56               | 9              | 4                    | 168   |
| Pulaski                | 37                | 32               | 2              | 11                   | 82    |
| Putnam                 | 56                | 45               | 7              | 4                    | 112   |
| Randolph               | 43                | 7                | 4              | 0                    | 54    |
| Ripley                 | 119               | 31               | 8              | 23                   | 181   |
| Rush                   | 53                | 22               | 2              | 8                    | 85    |
| Saint Joseph           | 914               | 175              | 17             | 96                   | 1202  |
| $\operatorname{Scott}$ | 137               | 122              | 6              | 4                    | 269   |
| Shelby                 | 220               | 68               | 10             | 5                    | 303   |
| Spencer                | 30                | 45               | 1              | 9                    | 85    |
| Starke                 | 59                | 30               | 2              | 10                   | 101   |
| Steuben                | 120               | 79               | 7              | 33                   | 239   |
| Sullivan               | 60                | 28               | 4              | 19                   | 111   |
| Switzerland            | 44                | 13               | 2              | 3                    | 62    |
| Tippecanoe             | 752               | 422              | 28             | 11                   | 1213  |
| Tipton                 | 9                 | 78               | 4              | 4                    | 95    |
| Union                  | 10                | 10               | 0              | 3                    | 23    |
| Vanderburgh            | 877               | 240              | 18             | 43                   | 1178  |
| Vermillion             | 86                | 23               | 2              | 6                    | 117   |
| Vigo                   | 357               | 296              | 1              | 6                    | 660   |
| Wabash                 | 169               | $\frac{290}{72}$ | 6              | 16                   | 263   |
| Warren                 | 20                | 7                | 3              | 10                   | 41    |
| Warrick                | 20<br>71          | 12               | 2              | 13                   | 98    |
| Washington             | 102               | 12               | $\frac{2}{10}$ | 6                    | 131   |
|                        |                   |                  |                |                      |       |
| Wayne                  | 367               | 18               | 10             | 17                   | 412   |
| Wells                  | 137               | 14               | 13             | 8                    | 172   |
| White                  | 51                | 45               | 4              | 6                    | 106   |
| Whitley                | 126               | 70               | 0              | 27                   | 223   |
| Unknown                | 39                | 0                | 0              | 0                    | 39    |
| Totals                 | 22401             | 11438            | 710            | 1573                 | 36122 |
|                        |                   |                  |                |                      |       |

## **Population Trend**

July 2023 Population Trend Summary

| Date       | DOC Adult           | Community<br>Corrections | Jail DOC<br>Contract | Jail Felony F6<br>Diversions | Total |
|------------|---------------------|--------------------------|----------------------|------------------------------|-------|
| 09/01/2020 | 24513               | 15771                    | 904                  | 1598                         | 42786 |
| 10/01/2020 | 24350               | 15915                    | 832                  | 1632                         | 42729 |
| 11/01/2020 | 24203               | 16108                    | 855                  | 1579                         | 42745 |
| 12/01/2020 | 23978               | 16423                    | 837                  | 1668                         | 42906 |
| 01/01/2021 | 23726               | 16369                    | 1008                 | 1681                         | 42784 |
| 02/01/2021 | 23745               | 12830                    | 780                  | 1555                         | 38910 |
| 03/01/2021 | 23745               | 12834                    | 723                  | 1512                         | 38814 |
| 04/01/2021 | 23769               | 12425                    | 527                  | 1556                         | 38277 |
| 05/01/2021 | 23554               | 12464                    | 629                  | 1611                         | 38258 |
| 06/01/2021 | 23510               | 12635                    | 593                  | 1700                         | 38438 |
| 07/01/2021 | 23464               | 12546                    | 622                  | 1699                         | 38331 |
| 08/01/2021 | 23435               | 12305                    | 492                  | 1705                         | 37937 |
| 09/01/2021 | 23388               | 12505                    | 594                  | 1773                         | 38260 |
| 10/01/2021 | 23332               | 12684                    | 577                  | 1772                         | 38365 |
| 11/01/2021 | 23229               | 12799                    | 693                  | 1777                         | 38498 |
| 12/01/2021 | 23035               | 12876                    | 783                  | 1804                         | 38498 |
| 01/01/2022 | 22918               | 12505                    | 974                  | 1825                         | 38222 |
| 02/01/2022 | 22620               | 10071                    | 1034                 | 1811                         | 35536 |
| 03/01/2022 | 22671               | 10501                    | 875                  | 1890                         | 35937 |
| 04/01/2022 | 22871               | 10767                    | 794                  | 1941                         | 36373 |
| 05/01/2022 | 22989               | 10910                    | 662                  | 2066                         | 36627 |
| 06/01/2022 | 22821               | 10641                    | 738                  | 2016                         | 36216 |
| 07/01/2022 | 22867               | 10667                    | 656                  | 2228                         | 36418 |
| 08/01/2022 | 22902               | 10589                    | 460                  | 2216                         | 36167 |
| 09/01/2022 | 22900               | 10575                    | 470                  | 2153                         | 36098 |
| 10/01/2022 | 22904               | 10481                    | 353                  | 2219                         | 35957 |
| 11/01/2022 | 22988               | 10441                    | 393                  | 2105                         | 35927 |
| 12/01/2022 | 22932               | 10325                    | 302                  | 2144                         | 35703 |
| 01/01/2023 | 22918               | 11785                    | 432                  | 2010                         | 37145 |
| 02/01/2023 | 22978               | 11578                    | 327                  | 1859                         | 36742 |
| 03/01/2023 | 23052               | 11647                    | 365                  | 1791                         | 36855 |
| 04/01/2023 | 23 23034 11631      |                          | 423                  | 1757                         | 36845 |
| 05/01/2023 | 01/2023 23151 11631 |                          | 423                  | 1757                         | 36962 |
| 06/01/2023 |                     |                          |                      | 1789                         | 36864 |
| 07/01/2023 | 22503               | 11542                    | 850                  | 1719                         | 36614 |
| 08/01/2023 | 22401               | 11438                    | 710                  | 1573                         | 36122 |