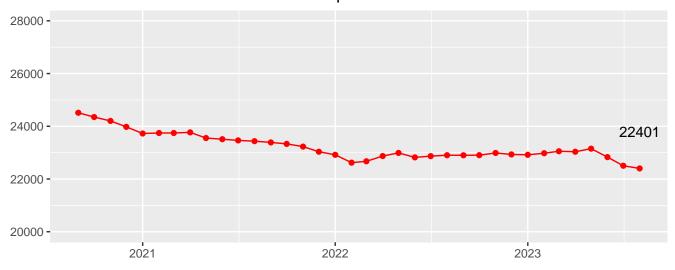

## **Population Trend**

July 2023 Population Trend Summary

| Date       | DOC Adult           | Community<br>Corrections | Jail DOC<br>Contract | Jail Felony F6<br>Diversions | Total |
|------------|---------------------|--------------------------|----------------------|------------------------------|-------|
| 09/01/2020 | 24513               | 15771                    | 904                  | 1598                         | 42786 |
| 10/01/2020 | 24350               | 15915                    | 832                  | 1632                         | 42729 |
| 11/01/2020 | 24203               | 16108                    | 855                  | 1579                         | 42745 |
| 12/01/2020 | 23978               | 16423                    | 837                  | 1668                         | 42906 |
| 01/01/2021 | 23726               | 16369                    | 1008                 | 1681                         | 42784 |
| 02/01/2021 | 23745               | 12830                    | 780                  | 1555                         | 38910 |
| 03/01/2021 | 23745               | 12834                    | 723                  | 1512                         | 38814 |
| 04/01/2021 | 23769               | 12425                    | 527                  | 1556                         | 38277 |
| 05/01/2021 | 23554               | 12464                    | 629                  | 1611                         | 38258 |
| 06/01/2021 | 23510               | 12635                    | 593                  | 1700                         | 38438 |
| 07/01/2021 | 23464               | 12546                    | 622                  | 1699                         | 38331 |
| 08/01/2021 | 23435               | 12305                    | 492                  | 1705                         | 37937 |
| 09/01/2021 | 23388               | 12505                    | 594                  | 1773                         | 38260 |
| 10/01/2021 | 23332               | 12684                    | 577                  | 1772                         | 38365 |
| 11/01/2021 | 23229               | 12799                    | 693                  | 1777                         | 38498 |
| 12/01/2021 | 23035               | 12876                    | 783                  | 1804                         | 38498 |
| 01/01/2022 | 22918               | 12505                    | 974                  | 1825                         | 38222 |
| 02/01/2022 | 22620               | 10071                    | 1034                 | 1811                         | 35536 |
| 03/01/2022 | 22671               | 10501                    | 875                  | 1890                         | 35937 |
| 04/01/2022 | 22871               | 10767                    | 794                  | 1941                         | 36373 |
| 05/01/2022 | 22989               | 10910                    | 662                  | 2066                         | 36627 |
| 06/01/2022 | 22821               | 10641                    | 738                  | 2016                         | 36216 |
| 07/01/2022 | 22867               | 10667                    | 656                  | 2228                         | 36418 |
| 08/01/2022 | 22902               | 10589                    | 460                  | 2216                         | 36167 |
| 09/01/2022 | 22900               | 10575                    | 470                  | 2153                         | 36098 |
| 10/01/2022 | 22904               | 10481                    | 353                  | 2219                         | 35957 |
| 11/01/2022 | 22988               | 10441                    | 393                  | 2105                         | 35927 |
| 12/01/2022 | 22932               | 10325                    | 302                  | 2144                         | 35703 |
| 01/01/2023 | 22918               | 11785                    | 432                  | 2010                         | 37145 |
| 02/01/2023 | 22978               | 11578                    | 327                  | 1859                         | 36742 |
| 03/01/2023 | 23052               | 11647                    | 365                  | 1791                         | 36855 |
| 04/01/2023 | 23 23034 11631      |                          | 423                  | 1757                         | 36845 |
| 05/01/2023 | 01/2023 23151 11631 |                          | 423                  | 1757                         | 36962 |
| 06/01/2023 |                     |                          |                      | 1789                         | 36864 |
| 07/01/2023 | 22503               | 11542                    | 850                  | 1719                         | 36614 |
| 08/01/2023 | 22401               | 11438                    | 710                  | 1573                         | 36122 |

Table 3: Population Trend

DOC Population Trend

Community Corrections Population Trend