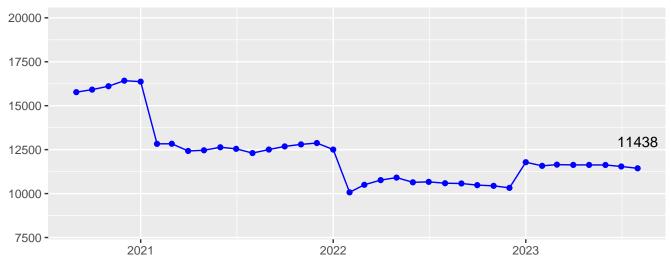

## **Population Trend**

July 2023 Population Trend Summary

| Date       | DOC Adult           | Community<br>Corrections | Jail DOC<br>Contract | Jail Felony F6<br>Diversions | Total |
|------------|---------------------|--------------------------|----------------------|------------------------------|-------|
| 09/01/2020 | 24513               | 15771                    | 904                  | 1598                         | 42786 |
| 10/01/2020 | 24350               | 15915                    | 832                  | 1632                         | 42729 |
| 11/01/2020 | 24203               | 16108                    | 855                  | 1579                         | 42745 |
| 12/01/2020 | 23978               | 16423                    | 837                  | 1668                         | 42906 |
| 01/01/2021 | 23726               | 16369                    | 1008                 | 1681                         | 42784 |
| 02/01/2021 | 23745               | 12830                    | 780                  | 1555                         | 38910 |
| 03/01/2021 | 23745               | 12834                    | 723                  | 1512                         | 38814 |
| 04/01/2021 | 23769               | 12425                    | 527                  | 1556                         | 38277 |
| 05/01/2021 | 23554               | 12464                    | 629                  | 1611                         | 38258 |
| 06/01/2021 | 23510               | 12635                    | 593                  | 1700                         | 38438 |
| 07/01/2021 | 23464               | 12546                    | 622                  | 1699                         | 38331 |
| 08/01/2021 | 23435               | 12305                    | 492                  | 1705                         | 37937 |
| 09/01/2021 | 23388               | 12505                    | 594                  | 1773                         | 38260 |
| 10/01/2021 | 23332               | 12684                    | 577                  | 1772                         | 38365 |
| 11/01/2021 | 23229               | 12799                    | 693                  | 1777                         | 38498 |
| 12/01/2021 | 23035               | 12876                    | 783                  | 1804                         | 38498 |
| 01/01/2022 | 22918               | 12505                    | 974                  | 1825                         | 38222 |
| 02/01/2022 | 22620               | 10071                    | 1034                 | 1811                         | 35536 |
| 03/01/2022 | 22671               | 10501                    | 875                  | 1890                         | 35937 |
| 04/01/2022 | 22871               | 10767                    | 794                  | 1941                         | 36373 |
| 05/01/2022 | 22989               | 10910                    | 662                  | 2066                         | 36627 |
| 06/01/2022 | 22821               | 10641                    | 738                  | 2016                         | 36216 |
| 07/01/2022 | 22867               | 10667                    | 656                  | 2228                         | 36418 |
| 08/01/2022 | 22902               | 10589                    | 460                  | 2216                         | 36167 |
| 09/01/2022 | 22900               | 10575                    | 470                  | 2153                         | 36098 |
| 10/01/2022 | 22904               | 10481                    | 353                  | 2219                         | 35957 |
| 11/01/2022 | 22988               | 10441                    | 393                  | 2105                         | 35927 |
| 12/01/2022 | 22932               | 10325                    | 302                  | 2144                         | 35703 |
| 01/01/2023 | 22918               | 11785                    | 432                  | 2010                         | 37145 |
| 02/01/2023 | 22978               | 11578                    | 327                  | 1859                         | 36742 |
| 03/01/2023 | 23052               | 11647                    | 365                  | 1791                         | 36855 |
| 04/01/2023 | 23 23034 11631      |                          | 423                  | 1757                         | 36845 |
| 05/01/2023 | 01/2023 23151 11631 |                          | 423                  | 1757                         | 36962 |
| 06/01/2023 |                     |                          |                      | 1789                         | 36864 |
| 07/01/2023 | 22503               | 11542                    | 850                  | 1719                         | 36614 |
| 08/01/2023 | 22401               | 11438                    | 710                  | 1573                         | 36122 |

Table 3: Population Trend

DOC Population Trend

Community Corrections Population Trend