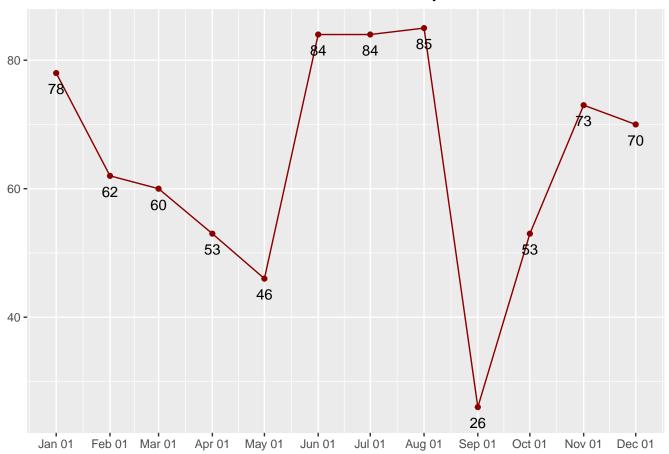

There were 46 juvenile female offenders in the Department's facilities on December 01, 2023. This population is 26% below the operational bed capacity.

There were 8,365 adult males on parole in Indiana (7,719 Indiana parolees and 477 In State 169 and Out State other jurisdiction parolees) on December 01, 2023.