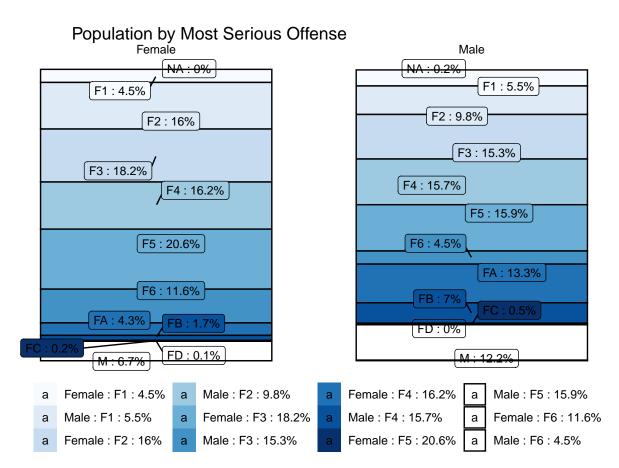

There were 2,173 adult female offenders (including 70 county jail "back-ups" and 0 in contracted beds) on December 01, 2023. This population is 14% below the operational bed capacity.

There were 294 juvenile male offenders in the Department's facilities on December 01, 2023. This population is 37% below the operational bed capacity.