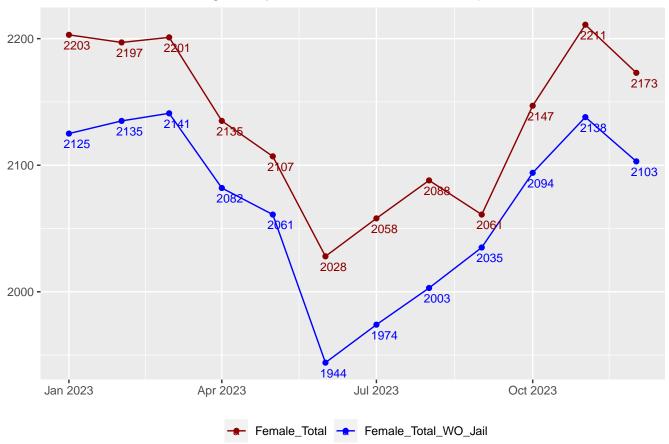

## Monthly Facility Population

Table 17: Facility Population for each Month

| Date       | Adult Male | Adult Female | Juvenile Male | Juvenile Female | Total |
|------------|------------|--------------|---------------|-----------------|-------|
| 2022-02-01 | 20530      | 2002         | 248           | 37              | 22817 |
| 2022-03-01 | 20537      | 2044         | 251           | 39              | 22871 |
| 2022-04-01 | 20685      | 2093         | 273           | 38              | 23089 |
| 2022-05-01 | 20796      | 2103         | 270           | 35              | 23204 |
| 2022-06-01 | 20667      | 2074         | 271           | 41              | 23053 |
| 2022-07-01 | 20720      | 2067         | 280           | 38              | 23105 |
| 2022-08-01 | 20739      | 2079         | 279           | 35              | 23132 |
| 2022-09-01 | 20727      | 2060         | 273           | 38              | 23098 |
| 2022-10-01 | 20700      | 2087         | 284           | 39              | 23110 |
| 2022-11-01 | 20794      | 2090         | 288           | 42              | 23214 |
| 2022-12-01 | 20719      | 2118         | 300           | 40              | 23177 |
| 2023-01-01 | 20715      | 2112         | 299           | 44              | 23170 |
| 2023-02-01 | 20756      | 2140         | 299           | 43              | 23238 |
| 2023-03-01 | 20752      | 2145         | 297           | 45              | 23239 |
| 2023-04-01 | 20848      | 2082         | 311           | 50              | 23291 |
| 2023-05-01 | 20778      | 2061         | 303           | 48              | 23190 |
| 2023-06-01 | 19669      | 1944         | 302           | 47              | 21962 |
| 2023-07-01 | 19740      | 1974         | 281           | 51              | 22046 |
| 2023-08-01 | 19716      | 2003         | 293           | 51              | 22063 |
| 2023-08-01 | 19716      | 2003         | 293           | 51              | 22063 |
| 2023-09-01 | 19825      | 2035         | 302           | 53              | 22215 |
| 2023-10-01 | 20195      | 2094         | 322           | 55              | 22666 |
| 2023-11-01 | 20391      | 2138         | 315           | 50              | 22894 |
| 2023-12-01 | 20355      | 2103         | 294           | 46              | 22798 |