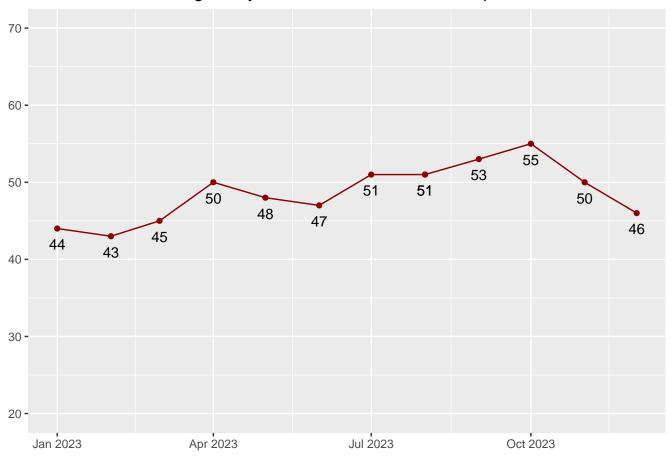

## Monthly Facility Population

Table 17: Facility Population for each Month

| Date       | Adult Male | Adult Female | Juvenile Male | Juvenile Female | Total |
|------------|------------|--------------|---------------|-----------------|-------|
| 2022-02-01 | 20530      | 2002         | 248           | 37              | 22817 |
| 2022-03-01 | 20537      | 2044         | 251           | 39              | 22871 |
| 2022-04-01 | 20685      | 2093         | 273           | 38              | 23089 |
| 2022-05-01 | 20796      | 2103         | 270           | 35              | 23204 |
| 2022-06-01 | 20667      | 2074         | 271           | 41              | 23053 |
| 2022-07-01 | 20720      | 2067         | 280           | 38              | 23105 |
| 2022-08-01 | 20739      | 2079         | 279           | 35              | 23132 |
| 2022-09-01 | 20727      | 2060         | 273           | 38              | 23098 |
| 2022-10-01 | 20700      | 2087         | 284           | 39              | 23110 |
| 2022-11-01 | 20794      | 2090         | 288           | 42              | 23214 |
| 2022-12-01 | 20719      | 2118         | 300           | 40              | 23177 |
| 2023-01-01 | 20715      | 2112         | 299           | 44              | 23170 |
| 2023-02-01 | 20756      | 2140         | 299           | 43              | 23238 |
| 2023-03-01 | 20752      | 2145         | 297           | 45              | 23239 |
| 2023-04-01 | 20848      | 2082         | 311           | 50              | 23291 |
| 2023-05-01 | 20778      | 2061         | 303           | 48              | 23190 |
| 2023-06-01 | 19669      | 1944         | 302           | 47              | 21962 |
| 2023-07-01 | 19740      | 1974         | 281           | 51              | 22046 |
| 2023-08-01 | 19716      | 2003         | 293           | 51              | 22063 |
| 2023-08-01 | 19716      | 2003         | 293           | 51              | 22063 |
| 2023-09-01 | 19825      | 2035         | 302           | 53              | 22215 |
| 2023-10-01 | 20195      | 2094         | 322           | 55              | 22666 |
| 2023-11-01 | 20391      | 2138         | 315           | 50              | 22894 |
| 2023-12-01 | 20355      | 2103         | 294           | 46              | 22798 |