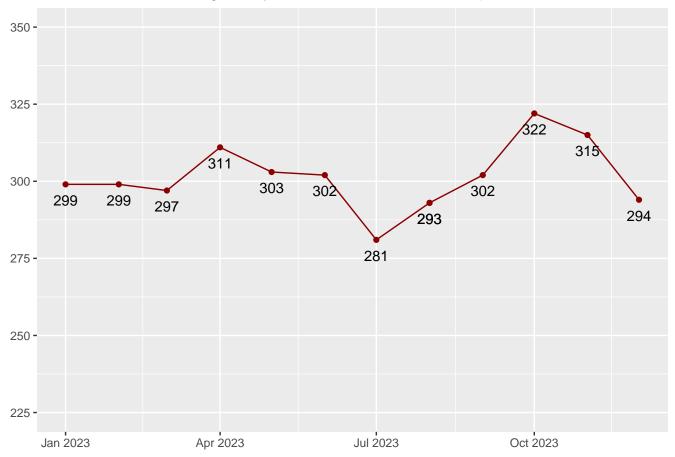

## Monthly Facility Population

Table 17: Facility Population for each Month

| Date       | Adult Male | Adult Female | Juvenile Male | Juvenile Female | Total |
|------------|------------|--------------|---------------|-----------------|-------|
| 2022-02-01 | 20530      | 2002         | 248           | 37              | 22817 |
| 2022-03-01 | 20537      | 2044         | 251           | 39              | 22871 |
| 2022-04-01 | 20685      | 2093         | 273           | 38              | 23089 |
| 2022-05-01 | 20796      | 2103         | 270           | 35              | 23204 |
| 2022-06-01 | 20667      | 2074         | 271           | 41              | 23053 |
| 2022-07-01 | 20720      | 2067         | 280           | 38              | 23105 |
| 2022-08-01 | 20739      | 2079         | 279           | 35              | 23132 |
| 2022-09-01 | 20727      | 2060         | 273           | 38              | 23098 |
| 2022-10-01 | 20700      | 2087         | 284           | 39              | 23110 |
| 2022-11-01 | 20794      | 2090         | 288           | 42              | 23214 |
| 2022-12-01 | 20719      | 2118         | 300           | 40              | 23177 |
| 2023-01-01 | 20715      | 2112         | 299           | 44              | 23170 |
| 2023-02-01 | 20756      | 2140         | 299           | 43              | 23238 |
| 2023-03-01 | 20752      | 2145         | 297           | 45              | 23239 |
| 2023-04-01 | 20848      | 2082         | 311           | 50              | 23291 |
| 2023-05-01 | 20778      | 2061         | 303           | 48              | 23190 |
| 2023-06-01 | 19669      | 1944         | 302           | 47              | 21962 |
| 2023-07-01 | 19740      | 1974         | 281           | 51              | 22046 |
| 2023-08-01 | 19716      | 2003         | 293           | 51              | 22063 |
| 2023-08-01 | 19716      | 2003         | 293           | 51              | 22063 |
| 2023-09-01 | 19825      | 2035         | 302           | 53              | 22215 |
| 2023-10-01 | 20195      | 2094         | 322           | 55              | 22666 |
| 2023-11-01 | 20391      | 2138         | 315           | 50              | 22894 |
| 2023-12-01 | 20355      | 2103         | 294           | 46              | 22798 |