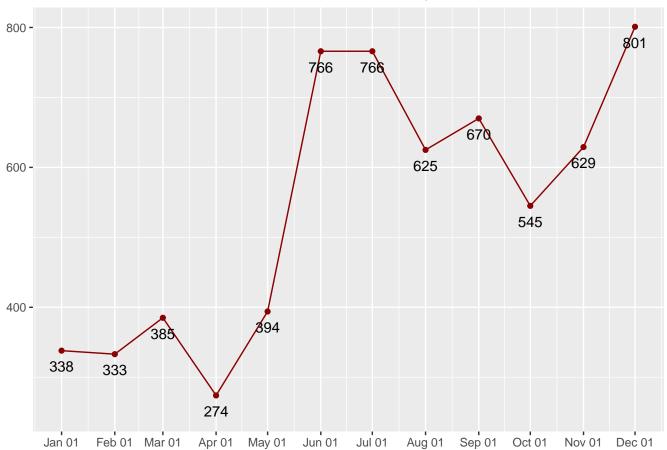

Table 20: Parole District Population History for each Month

| Date       | Male Parolee | Female Parolee | Other Jurisdiction Male | Interstate Male | Other Jurisdiction Female | Interstate Female |
|------------|--------------|----------------|-------------------------|-----------------|---------------------------|-------------------|
| 2023-01-01 | 5817         | 528            | NA                      | NA              | NA                        | NA                |
| 2023-02-01 | 5858         | 553            | NA                      | NA              | NA                        | NA                |
| 2023-03-01 | 5920         | 564            | NA                      | NA              | NA                        | NA                |
| 2023-04-01 | 5557         | 542            | 750                     | 213             | 100                       | 16                |
| 2023-05-01 | 5819         | 583            | 589                     | 216             | 78                        | 17                |
| 2023-06-01 | 6004         | 586            | 582                     | 209             | 74                        | 16                |
| 2023-07-01 | 7124         | 723            | 518                     | 178             | 54                        | 13                |
| 2023-08-01 | 7140         | 727            | 518                     | 177             | 54                        | 13                |
| 2023-09-01 | 7676         | 809            | 483                     | 169             | 51                        | 13                |
| 2023-10-01 | 7676         | 809            | 482                     | 169             | 51                        | 13                |
| 2023-11-01 | 7670         | 809            | 481                     | 169             | 51                        | 13                |
| 2023-12-01 | 7719         | 815            | 477                     | 169             | 51                        | 14                |