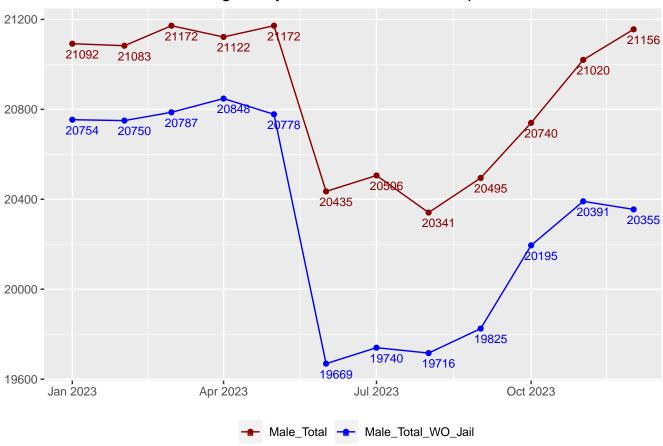

## Monthly Facility Population

Table 17: Facility Population for each Month

| Date       | Adult Male | Adult Female | Juvenile Male | Juvenile Female | Total |
|------------|------------|--------------|---------------|-----------------|-------|
| 2022-02-01 | 20530      | 2002         | 248           | 37              | 22817 |
| 2022-03-01 | 20537      | 2044         | 251           | 39              | 22871 |
| 2022-04-01 | 20685      | 2093         | 273           | 38              | 23089 |
| 2022-05-01 | 20796      | 2103         | 270           | 35              | 23204 |
| 2022-06-01 | 20667      | 2074         | 271           | 41              | 23053 |
| 2022-07-01 | 20720      | 2067         | 280           | 38              | 23105 |
| 2022-08-01 | 20739      | 2079         | 279           | 35              | 23132 |
| 2022-09-01 | 20727      | 2060         | 273           | 38              | 23098 |
| 2022-10-01 | 20700      | 2087         | 284           | 39              | 23110 |
| 2022-11-01 | 20794      | 2090         | 288           | 42              | 23214 |
| 2022-12-01 | 20719      | 2118         | 300           | 40              | 23177 |
| 2023-01-01 | 20715      | 2112         | 299           | 44              | 23170 |
| 2023-02-01 | 20756      | 2140         | 299           | 43              | 23238 |
| 2023-03-01 | 20752      | 2145         | 297           | 45              | 23239 |
| 2023-04-01 | 20848      | 2082         | 311           | 50              | 23291 |
| 2023-05-01 | 20778      | 2061         | 303           | 48              | 23190 |
| 2023-06-01 | 19669      | 1944         | 302           | 47              | 21962 |
| 2023-07-01 | 19740      | 1974         | 281           | 51              | 22046 |
| 2023-08-01 | 19716      | 2003         | 293           | 51              | 22063 |
| 2023-08-01 | 19716      | 2003         | 293           | 51              | 22063 |
| 2023-09-01 | 19825      | 2035         | 302           | 53              | 22215 |
| 2023-10-01 | 20195      | 2094         | 322           | 55              | 22666 |
| 2023-11-01 | 20391      | 2138         | 315           | 50              | 22894 |
| 2023-12-01 | 20355      | 2103         | 294           | 46              | 22798 |